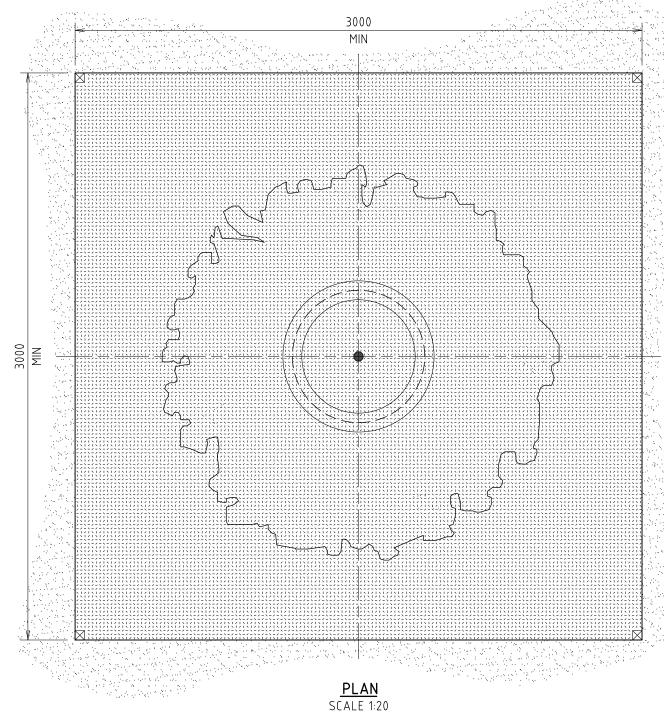

## NOTES

- 1. THIS DRAWING IS TO BE READ IN CONJUNCTION WITH THE NEWCASTLE URBAN FOREST TECHNICAL MANUAL.
- 2. BREAK GLAZING IN CLAY SIDES AND BASE OF TREE PIT.
- 3. IF EXISTING SITE SOIL IS DEEMED INAPPROPRIATE BY A CITY OF NEWCASTLE CITY GREENING OFFICER AND CANNOT BE REMEDIATED, IMPORT 'A' MIX SOIL IN ACCORDANCE WITH NEWCASTLE URBAN FOREST TECHNICAL MANUAL.
- 4. MIX IN TERRACOTTEM AS PER MANUFACTURERS INSTRUCTION.
- 5. WATER THE PLANT TO SATURATION DURING BACK FILLING.
- 6. IF PLANTING IN POOR DRAINING SOIL (EG. CLAY) SUBSOIL DRAINAGE MY BE REQUIRED. REFER TO STANDARD DRAWING A3008 FOR REQUIREMENTS.
- 7. PROVIDE MAXIMUM 80mm MULCH TO FULL EXTENT OF TREE PIT TO PLAN DIMENSIONS.