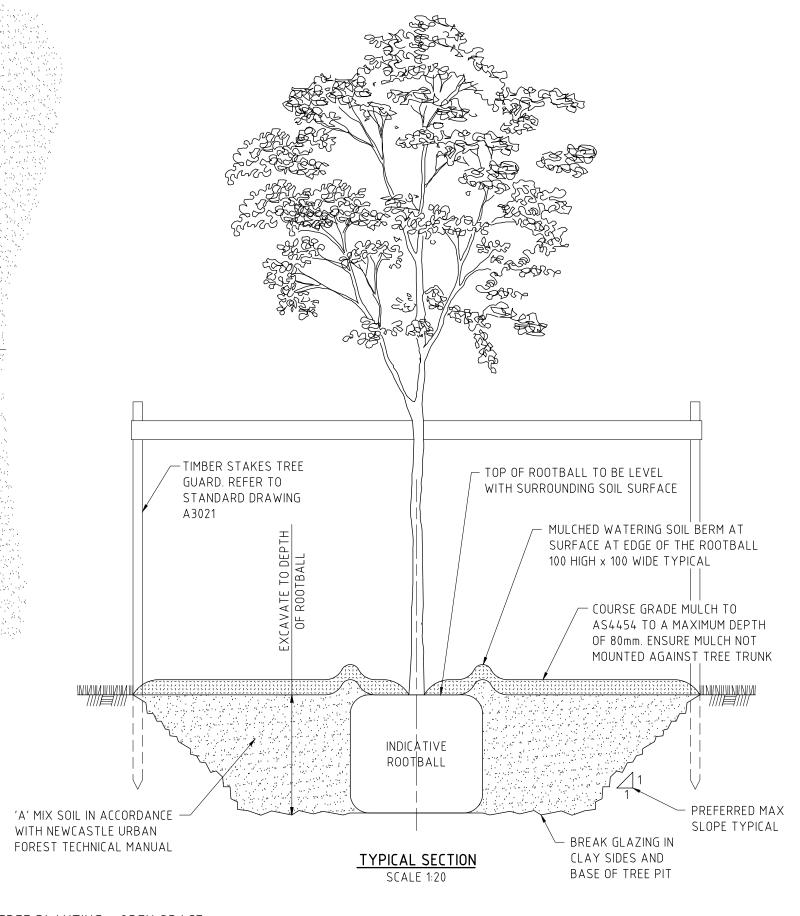

## NOTES

- 1. THIS DRAWING IS TO BE READ IN CONJUNCTION WITH THE NEWCASTLE URBAN FOREST TECHNICAL MANUAL.
- 2. BREAK GLAZING IN CLAY SIDES AND BASE OF TREE PIT.
- 3. IF EXISTING SITE SOIL IS DEEMED INAPPROPRIATE BY A CITY OF NEWCASTLE CITY GREENING OFFICER AND CANNOT BE REMEDIATED, IMPORT 'A' MIX SOIL IN ACCORDANCE WITH NEWCASTLE URBAN FOREST TECHNICAL MANUAL.
- 4. MIX IN TERRACOTTEM AS PER MANUFACTURERS INSTRUCTION.
- 5. WATER THE PLANT TO SATURATION DURING BACK FILLING.
- 6. IF PLANTING IN POOR DRAINING SOIL (EG. CLAY) SUBSOIL DRAINAGE MY BE REQUIRED. REFER TO STANDARD DRAWING A3008 FOR REQUIREMENTS.
- 7. PROVIDE MAXIMUM 80mm MULCH TO FULL EXTENT OF TREE PIT TO PLAN DIMENSIONS.