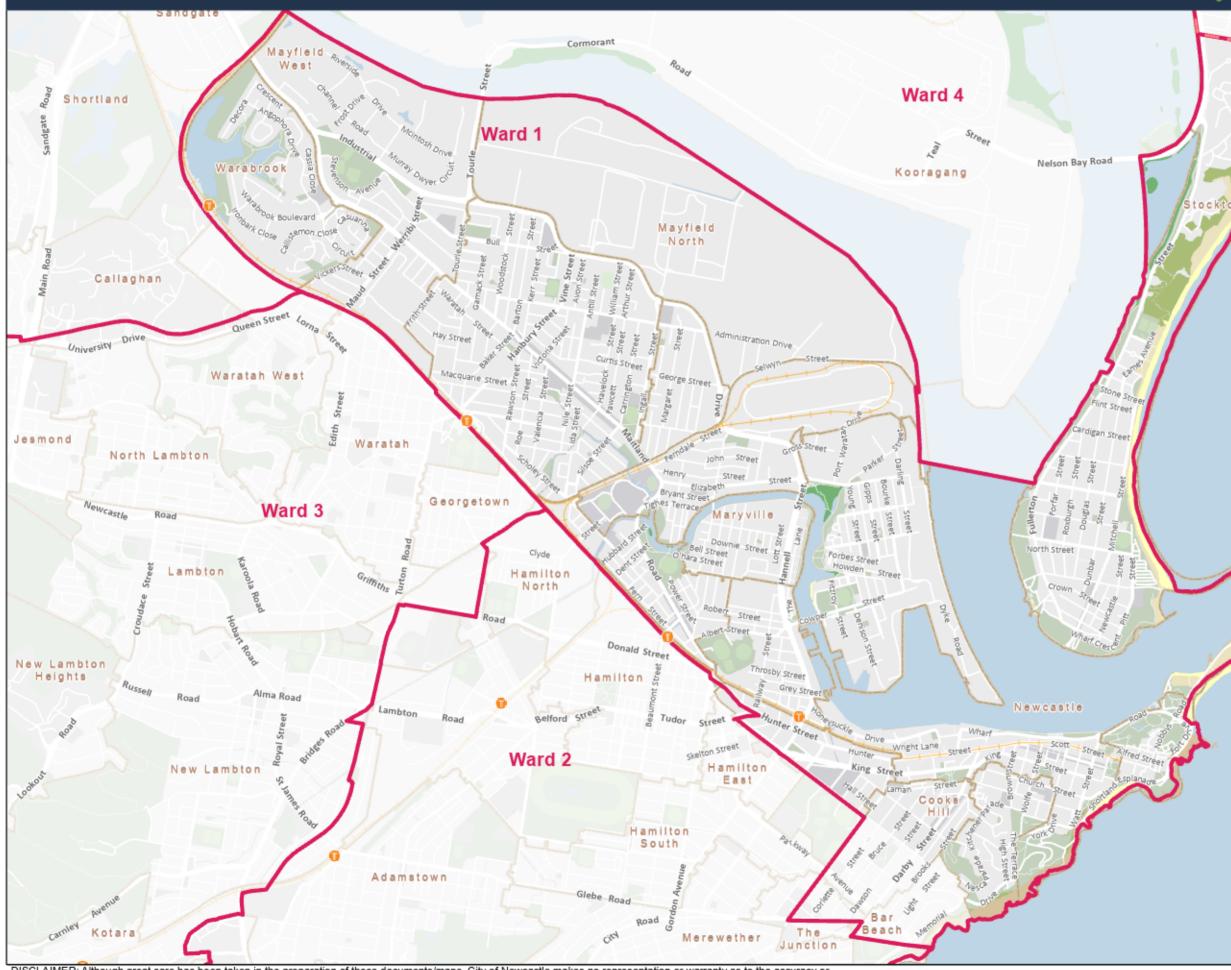

## 2017 Ward 1 Boundaries

Contains Carrington, Cooks Hill, Islington, Maryville, Mayfield, Mayfield East, Mayfield North, Mayfield West, Newcastle, Newcastle East, Stockton, The Hill, Tighes Hill, Warabrook, Wickham and parts of Bar Beach, Newcastle West and The Junction

DISCLAIMER: Although great care has been taken in the preparation of these documents/maps, City of Newcastle makes no representation or warranty as to the accuracy or completeness of any information contained in them. City of Newcastle accepts no responsibility for any misprints, errors, omissions or inaccuracies in these documents/maps or for loss or damages resulting from reliance on any information provided