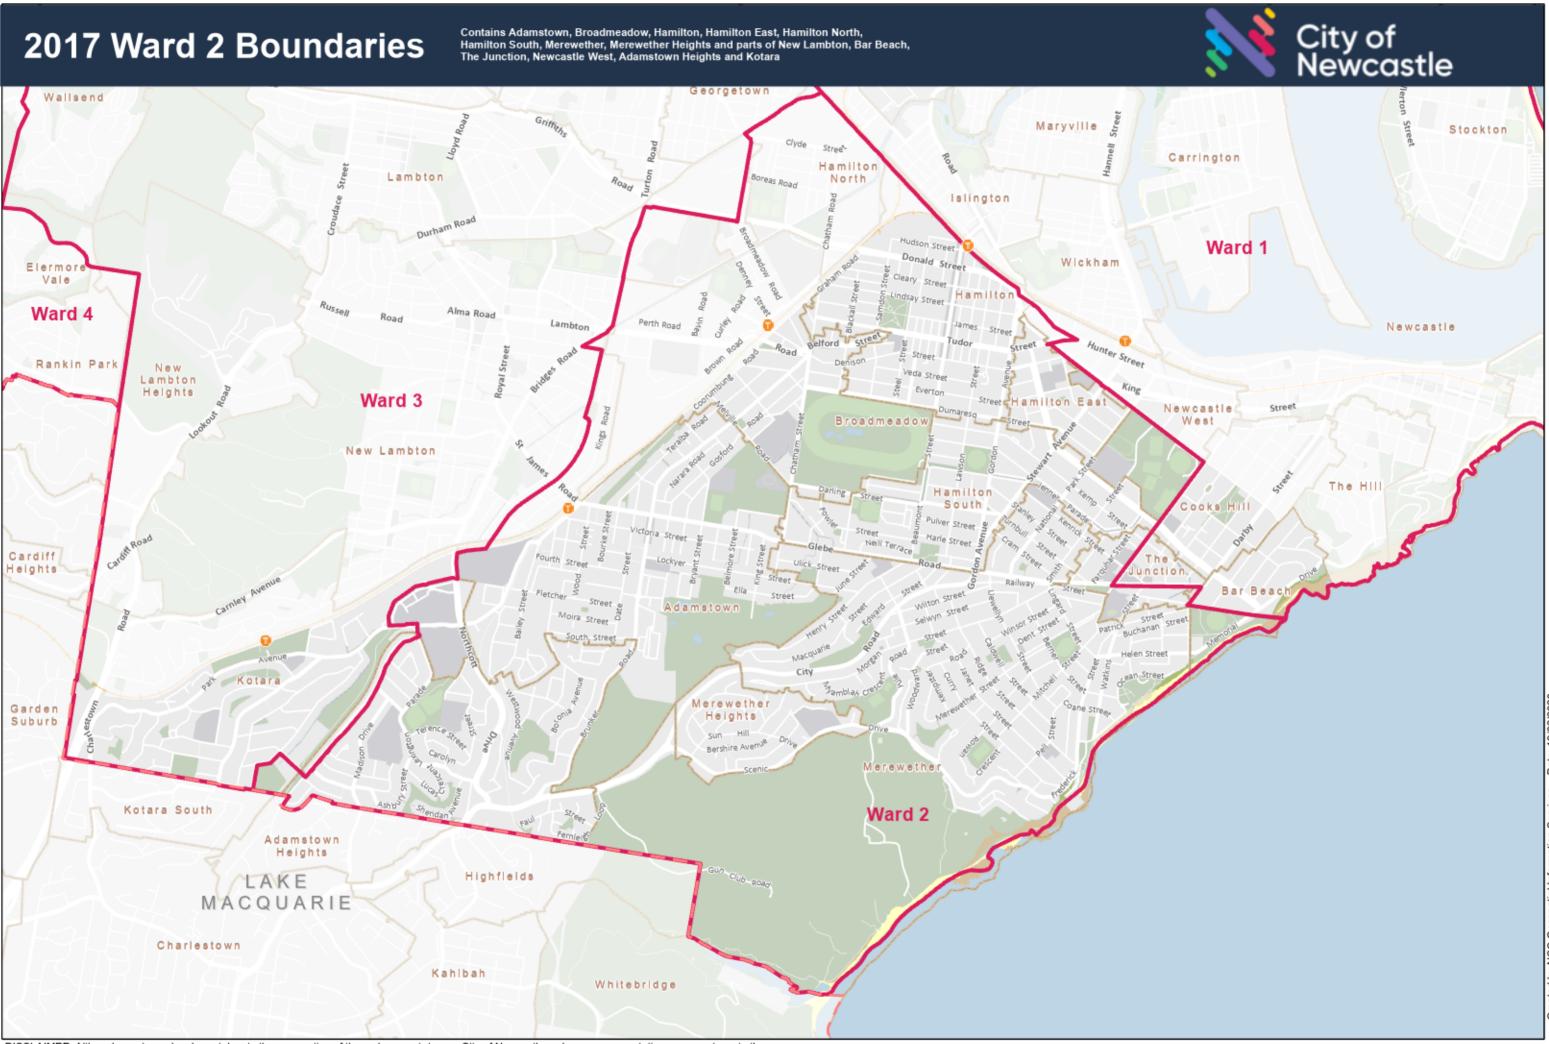

1 Kilometres

Scale: 1:25,000

at A3

Contains Georgetown, Jesmond, Lambton, New Lambton, North Lambton, Waratah