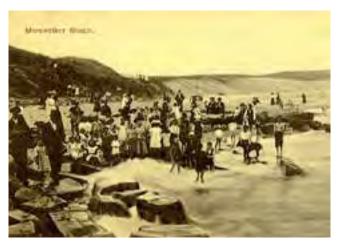

### **Ocean Baths/swimming**

- 1913-Newcastle Ocean Baths open to the public.
  The baths were intended to attract tourism to the
  area with the decline of the mining industry on the
  first decade of the 20th century. In 1939 a tidal pool
  for children to take their canoes or boats was built
  and it had a map of the world on its floor, about
  40m wide with coloured pigmented cement.
- 1928-work began on the existing Merewether Baths.
- Bogey Hole became a popular swimming spot for soldiers. It is possibly one of the oldest remaining structures of European settlement in the Hunter Valley.

### **Surfing**

- Cecil Lamb was one of the first persons to use a surfboard in 1911, his board resembling a laundry ironing board.
- In 1934 the long board was developed by Newcastle local lifesavers who tended to favour the surf skis to counteract the steeper swells common to the Newcastle Coast.
- Ray Richards was actively involved in development of surf board riding in the 1950s and owned the first surfboard shop in Newcastle. His son Mark Richards became world champion surfer (four times).
- Merewether Beach played an important role in the development of modern surfing in Newcastle.