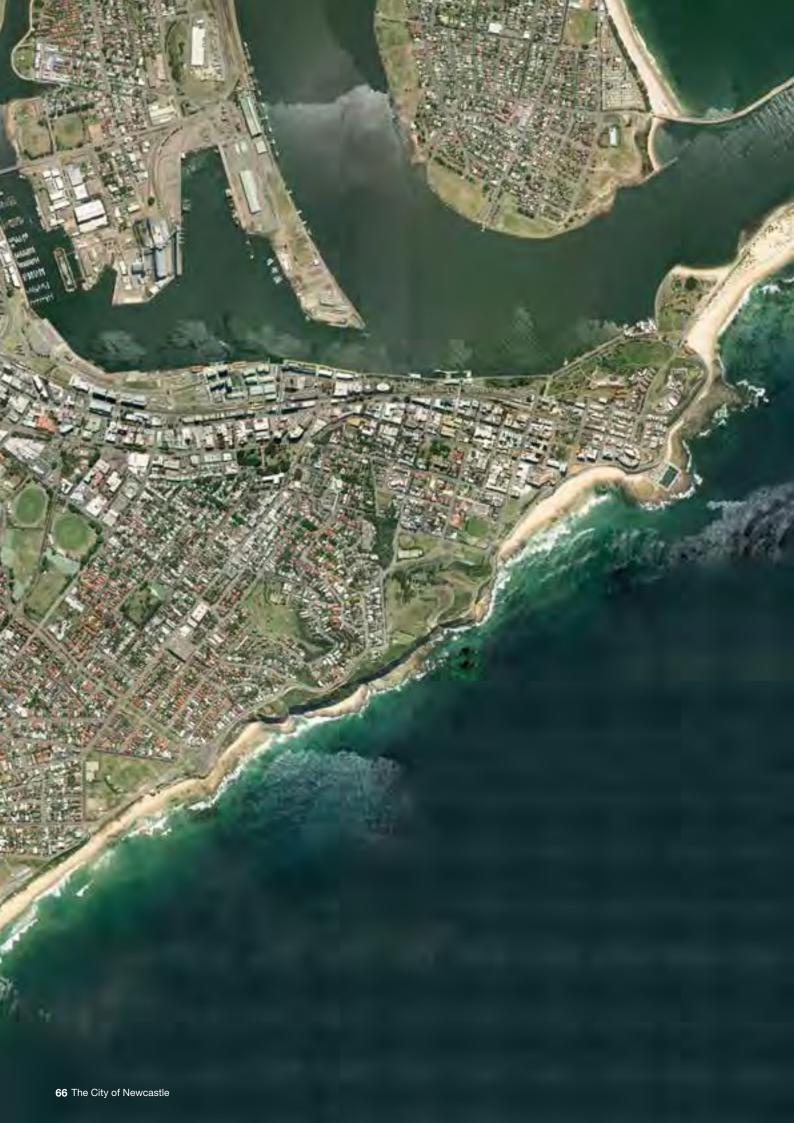

### 4.1 Regional and Local Context

The coastal public land is located close to Newcastle CBD and incorporates an extensive area of coastline within the Newcastle Local Government Area, spanning the area from Stockton in the north, to Merewether Beach in the south. Included within this area is the entrance to Newcastle Port that lies between the breakwaters of Stockton and Nobbys headland.

Along this coastline are a variety of natural and modified landscapes that include beaches, sand dunes, rock platforms, grasslands and formal parks. This range of landscape types allow for a wide range of users to be catered for, with experiences offered to suit both passive and active recreation.

Peppered along the coastal land are a number of iconic heritage and cultural sites such as the Newcastle Ocean Baths, Nobbys Surf Life Saving Club and the special heritage areas of Coal River and King Edward Park. Other notable sites are the more natural beaches of Stockton, the city beaches, the suburban beaches to the south and the many picturesque pathways such as the Bathers Way and walks along the northern and southern breakwaters.