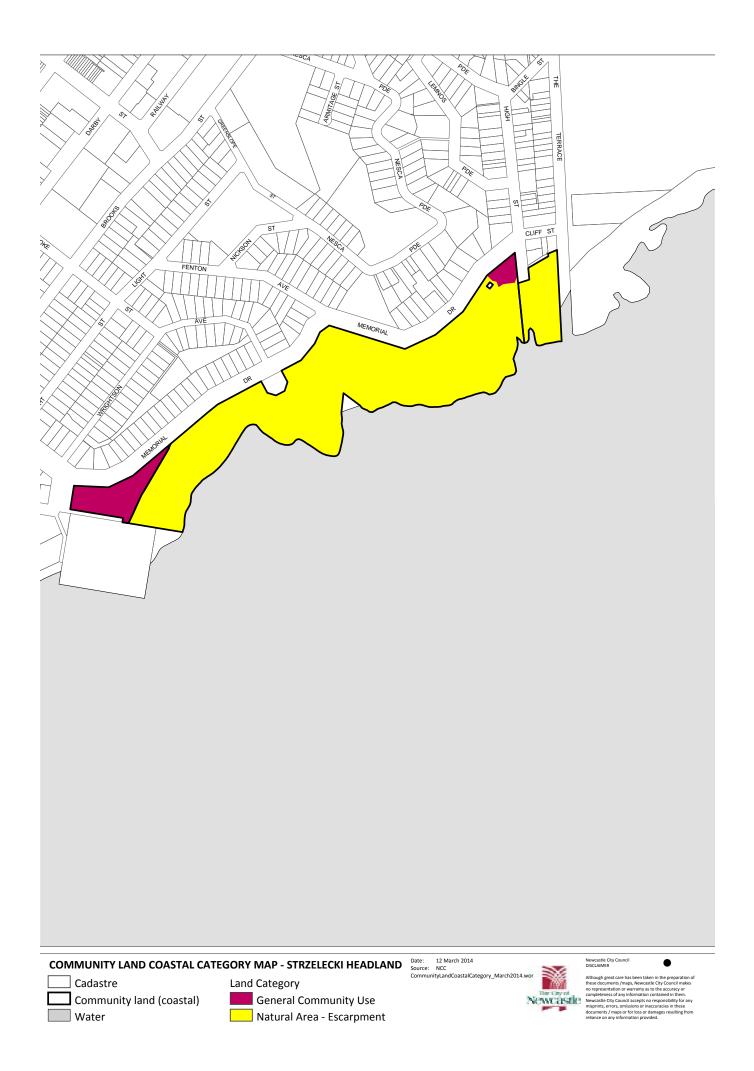

### **Proposed Categorisation of certain lands**

**Strzelecki Headland** (Shepherds Hill Reserve) is Community Land (i.e. owned by Council), and the Local *Government Act 1993* applies.

As Strzelecki Headland has not previously been categorised, a public hearing was held during the exhibition period.

Strzelecki Headland is to be categorised as part Natural Area (Escarpment) and part General Community Use.

Clause 109 of the Local Government (General)
Regulation 2005 describes the kind of land that should
be categorised as a Natural Area (Escarpment), and
it is believed that Strzelecki Headland meets these
requirements:

Strzelecki Headland contains an endangered ecological community called 'Themeda grassland project on seacliffs and coastal headlands in the NSW North Coast, Sydney Basin and South East Corner Bioregions' (the Themeda EEC). The Themeda EEC has a highly restricted distribution in NSW and is subject to ongoing pressures from coastal development. The Themeda EEC is only found in small patches at Strzelecki Headland, King Edward Park and The Obelisk within the Newcastle LGA.

Strzelecki Headland also has an active Landcare Group, who work to conserve the biodiversity values of the site and to maintain ecosystem function.

A new elevated walkway has been constructed along Strzelecki Headland, known as Newcastle Memorial Walk.

The area to the south of the headland forms part of the Bar Beach car-park. The area to the north is Strzelecki car-park. Both are to be categorised as General Community Use.

See **Appendix D** for proposed categories of Community Land.