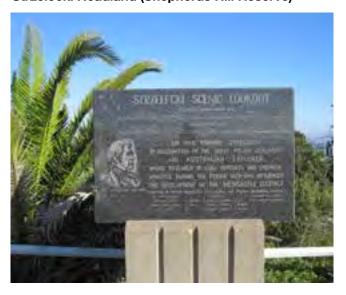

### **Headlands/Geology**

- Strzelecki came to Newcastle in 1839 and studied fossils of the Newcastle coast of Newcastle and compared the coal measures with those of Van Dieman's land. His geological map of Australia is the first of high importance.
- Newcastle is built on land found in the Permian Age with sedimentary layers that tilt upwards to the coastal cliff edge, exposing the seam of coal from Nobbys to Glenrock.