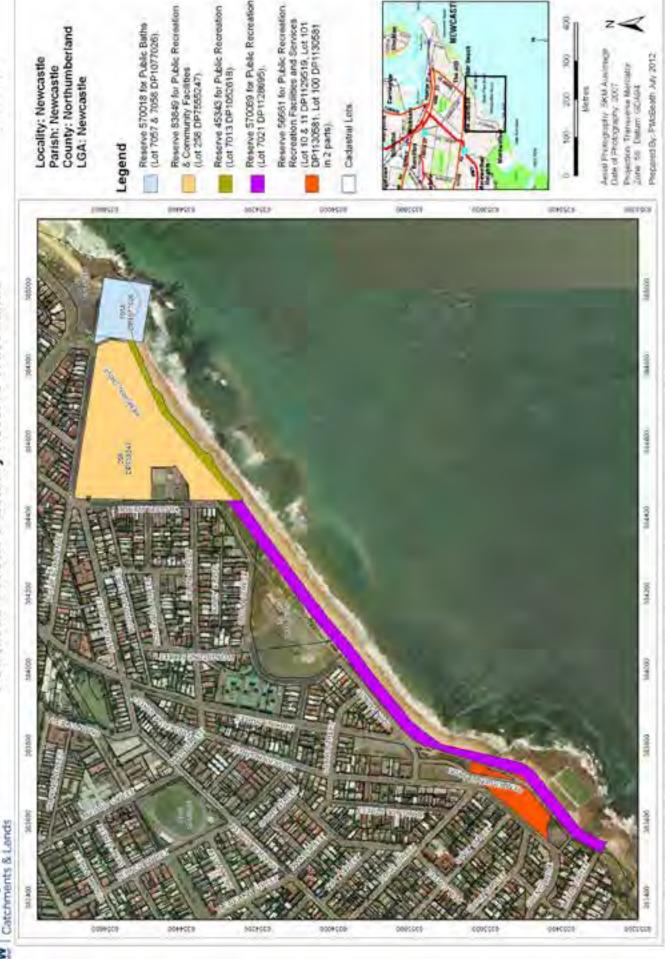

### i. Newcastle Coastal and Estuary Reserve Trust

The Newcastle Coastal and Estuary Reserve Trust has been established under the Crown Lands Act 1989 (gazetted 6 July 2012).

Council has been appointed as Reserve Trust Manager responsible for the care, control and management of public land along the coast.

Activities carried out within this area must be consistent with the notified Reserve Purpose as outlined in the gazetted maps, being purposes of Public Recreation, Community Facilities, Public Baths, Recreation Facilities; and this Plan of Management.

Any activities that are not consistent with the Reserve Purpose are subject to relevant provisions of the Crown Land (CL) Act 1989.

See **Appendix A** for Crown Land gazetted maps.

### ii. Community Land (land owned by Council)

The main areas of community land are at Stockton, Tramway Park, Strzelecki Headland, Dixon Park and parts of Merewether.

See **Appendix B** for complete schedule of all crown and community parcels of land