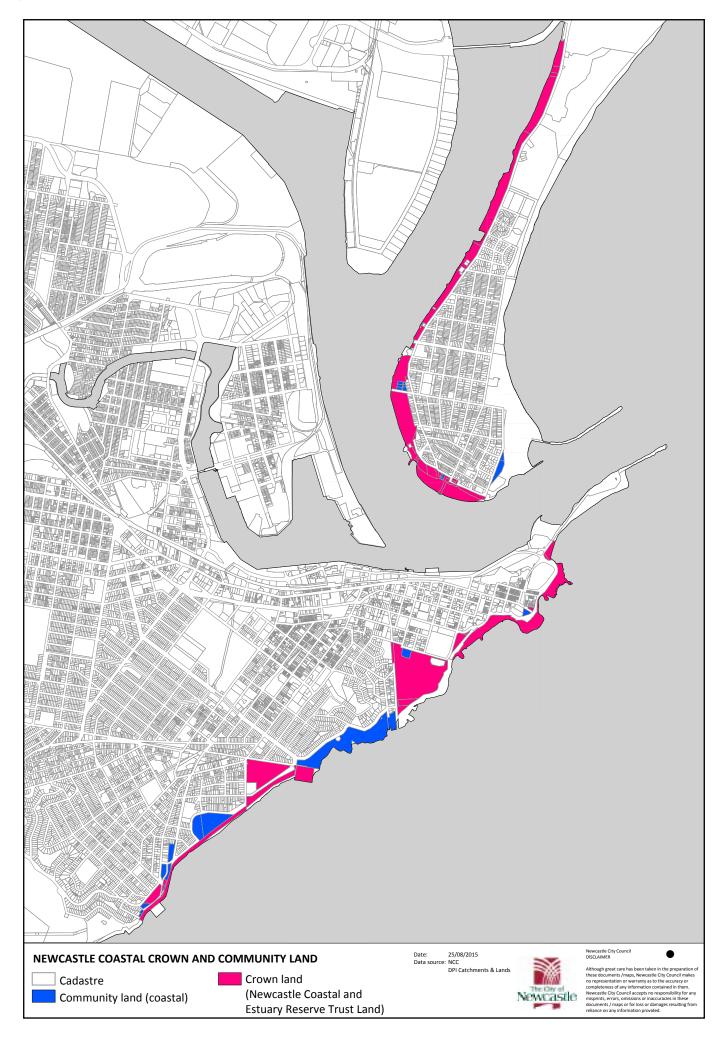

### i. Newcastle Coastal and Estuary Reserve Trust

The Newcastle Coastal and Estuary Reserve Trust has been established under the Crown Lands Act 1989 (gazetted 6 July 2012).

Council has been appointed as Reserve Trust Manager responsible for the care, control and management of public land along the coast.

### ii. Community Land (land owned by Council)

The main areas of community land are at Stockton, Tramway Park, Strzelecki Headland, Dixon Park and parts of Merewether.

See **Appendix B** for complete schedule of all crown and community parcels of land