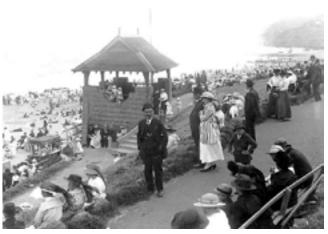

### **Ocean Baths/swimming**

- 1913-Newcastle Ocean Baths open to the public.
  The baths were intended to attract tourism to the
  area with the decline of the mining industry on the
  first decade of the 20th century. In 1939 a tidal pool
  for children to take their canoes or boats was built
  and it had a map of the world on its floor, about
  40m wide with coloured pigmented cement.
- 1928-work began on the existing Merewether Baths.
- Bogey Hole became a popular swimming spot for soldiers. It is possibly one of the oldest remaining structures of European settlement in the Hunter Valley.

### **Surf Lifesaving**

- The development of surf lifesaving grew out of necessity as many Australians enjoyed the beach and surf lifestyle but many were drowning. The Newcastle Surf lifesaving Society was formed in 1908 and in that same year the Manly Surf Club and North Steyne Club staged lifesaving demonstrations at Newcastle Beach.
- Stockton and Bar Beach (Cooks Hill Surf lifesaving club) were formed soon after and clubs learnt and gave demonstrations of lifesaving techniques and participated in carnivals.