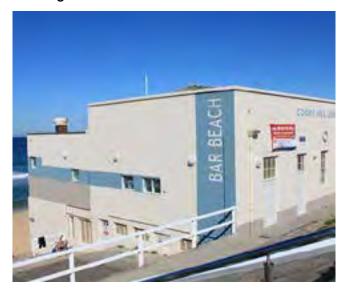

### Southern (Suburban Beaches) Sector

- Shepherds Hill Reserve (Strzelecki Headland)
- Bar Beach and Empire Park
- Dixon Park
- Merewether Beach

Empire Park at Bar Beach has a skate park facility

which features a 7-11 foot bowl. It also has tennis courts, a bowling club, a sporting field and amenities. Located across from Bar Beach, this park is one of the most popular in the region.