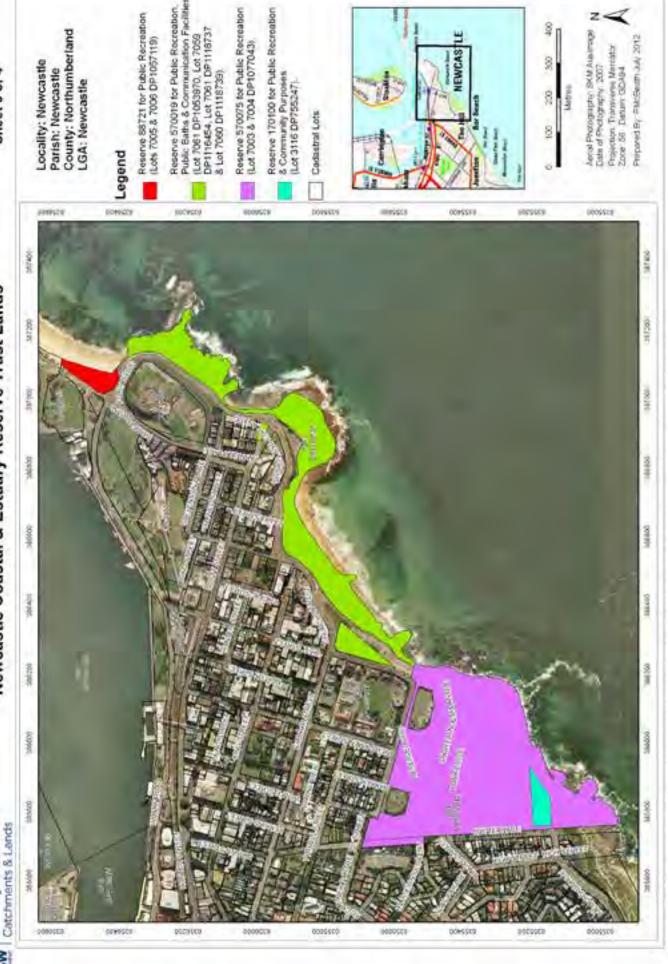

### i. Newcastle Coastal and Estuary Reserve Trust

The Newcastle Coastal and Estuary Reserve Trust has been established under the Crown Lands Act 1989 (gazetted 6 July 2012).

Council has been appointed as Reserve Trust Manager responsible for the care, control and management of public land along the coast.

Activities carried out within this area must be consistent with the notified Reserve Purpose as outlined in the gazetted maps, being purposes of Public Recreation, Community Facilities, Public Baths, Recreation Facilities; and this Plan of Management.

Any activities that are not consistent with the Reserve Purpose are subject to relevant provisions of the Crown Land (CL) Act 1989.

See **Appendix A** for Crown Land gazetted maps.

### ii. Community Land (land owned by Council)

The main areas of community land are at Stockton, Tramway Park, Strzelecki Headland, Dixon Park and parts of Merewether.

See **Appendix B** for complete schedule of all crown and community parcels of land