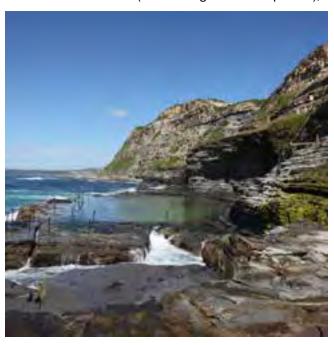

### 4.5.2 Central (City Beaches) sector Nobbys

Macquarie Pier was constructed between 1818 and 1875 to link Nobbys Island to the mainland. The building of the pier created Nobbys beach. A low-lying rock platform stretches from the Soldiers Baths to the Cowrie Hole (Gladstone 2005). A slightly more elevated platform exists around the Newcastle Ocean Baths (Gladstone 2005). The rock platform is a mixture of sand- stone, siltstone and conglomerate (Gladstone 2005).

### 4.5.3 Newcastle Beach

Newcastle Beach is a small pocket beach between the rocky headlands of Fort Scratchley to the north, and Shepherds Hill to the South (WBM 2000). A rock platform extends from Newcastle beach to Susan Gilmore beach (Gladstone 2005). The intertidal platform at Susan Gilmore beach is sandstone and is dissected by many joints (Gladstone 2005). The vegetation communities at Newcastle beach include Grassland with Scattered Trees, Exotic Heathland, and Coastal Moist Sedgeland.