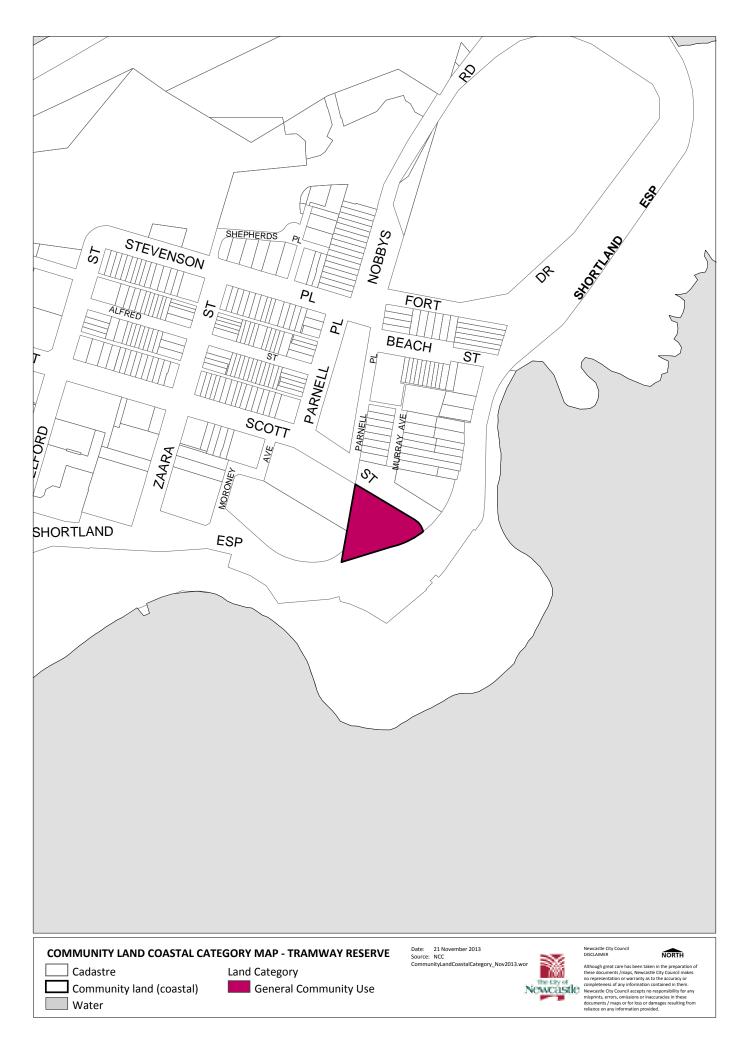

Table below lists the categories of the Community Land within the study area. The core objectives of these categories are described in **Appendix C.** 

Table: Community Land and proposed Categories

| Land                                                                                                                                          | Existing Category                                                                                                                                                                                                                                                                                                                                                                                                                                                                                                                                                                                                                                                                                                                                                                                                                                                                                                                                                                                                                                                                                                                                                                                                                                                                                                                                                                                                                                                                                                                                                                                                                                                                                                                                                                                                                                                                                                                                                                                                                                                                                                              | Existing POM                  | Proposed Category                                                               |
|-----------------------------------------------------------------------------------------------------------------------------------------------|--------------------------------------------------------------------------------------------------------------------------------------------------------------------------------------------------------------------------------------------------------------------------------------------------------------------------------------------------------------------------------------------------------------------------------------------------------------------------------------------------------------------------------------------------------------------------------------------------------------------------------------------------------------------------------------------------------------------------------------------------------------------------------------------------------------------------------------------------------------------------------------------------------------------------------------------------------------------------------------------------------------------------------------------------------------------------------------------------------------------------------------------------------------------------------------------------------------------------------------------------------------------------------------------------------------------------------------------------------------------------------------------------------------------------------------------------------------------------------------------------------------------------------------------------------------------------------------------------------------------------------------------------------------------------------------------------------------------------------------------------------------------------------------------------------------------------------------------------------------------------------------------------------------------------------------------------------------------------------------------------------------------------------------------------------------------------------------------------------------------------------|-------------------------------|---------------------------------------------------------------------------------|
| Ballast Ground Stockton C1531 Lot 5 Sec 33 DP 758929 Lot 6 Sec 33 DP 753191 Lot 7 Sec 33 DP 758929 Lot 1 DP 129592 Lot 8, 10 and 11 DP 456347 | No category                                                                                                                                                                                                                                                                                                                                                                                                                                                                                                                                                                                                                                                                                                                                                                                                                                                                                                                                                                                                                                                                                                                                                                                                                                                                                                                                                                                                                                                                                                                                                                                                                                                                                                                                                                                                                                                                                                                                                                                                                                                                                                                    | No POM                        | Park<br>* see below                                                             |
| Pitt Street Reserve<br>C 1539<br>Lot 3 DP 89698                                                                                               | No category                                                                                                                                                                                                                                                                                                                                                                                                                                                                                                                                                                                                                                                                                                                                                                                                                                                                                                                                                                                                                                                                                                                                                                                                                                                                                                                                                                                                                                                                                                                                                                                                                                                                                                                                                                                                                                                                                                                                                                                                                                                                                                                    | No POM                        | Park * see below                                                                |
| Griffith Park<br>Lot 57 and 71 DP 753191                                                                                                      | No category                                                                                                                                                                                                                                                                                                                                                                                                                                                                                                                                                                                                                                                                                                                                                                                                                                                                                                                                                                                                                                                                                                                                                                                                                                                                                                                                                                                                                                                                                                                                                                                                                                                                                                                                                                                                                                                                                                                                                                                                                                                                                                                    | No POM                        | Park<br>* see below                                                             |
| Tramway Reserve<br>Lot 1 DP 1155511<br>C192                                                                                                   | General Community Use                                                                                                                                                                                                                                                                                                                                                                                                                                                                                                                                                                                                                                                                                                                                                                                                                                                                                                                                                                                                                                                                                                                                                                                                                                                                                                                                                                                                                                                                                                                                                                                                                                                                                                                                                                                                                                                                                                                                                                                                                                                                                                          | General Community Use POM     | General Community Use                                                           |
| Strzelecki Headland (Shepherds Hill<br>Reserve)<br>Lot 78 DP 154075<br>Lot 42 DP 152846<br>Lot 3247 DP 1096818<br>C13                         | No category                                                                                                                                                                                                                                                                                                                                                                                                                                                                                                                                                                                                                                                                                                                                                                                                                                                                                                                                                                                                                                                                                                                                                                                                                                                                                                                                                                                                                                                                                                                                                                                                                                                                                                                                                                                                                                                                                                                                                                                                                                                                                                                    | No POM                        | Part Natural Area (Escarpment) and<br>Part General Community Use<br>* see below |
| <b>Dixon Park</b> Lot 3 DP 227107 Lot 26 DP 1140755 C144                                                                                      | Park                                                                                                                                                                                                                                                                                                                                                                                                                                                                                                                                                                                                                                                                                                                                                                                                                                                                                                                                                                                                                                                                                                                                                                                                                                                                                                                                                                                                                                                                                                                                                                                                                                                                                                                                                                                                                                                                                                                                                                                                                                                                                                                           | Neighbourhood Parks POM       | Park                                                                            |
| Merewether Lot 268 DP 1102663 Lot 2 DP1118903 Lot 3 DP 1118903 Lot 2 DP 514500                                                                | Park and General Community Use  General Community Use                                                                                                                                                                                                                                                                                                                                                                                                                                                                                                                                                                                                                                                                                                                                                                                                                                                                                                                                                                                                                                                                                                                                                                                                                                                                                                                                                                                                                                                                                                                                                                                                                                                                                                                                                                                                                                                                                                                                                                                                                                                                          | Merewether Beach Reserves POM | Park and General Community Use<br>General Community Use                         |
| Lot 3 DP 153433<br>C157 and C149                                                                                                              | Solution of the solution of th |                               |                                                                                 |

See **Appendix D** for proposed categories of Community Land.