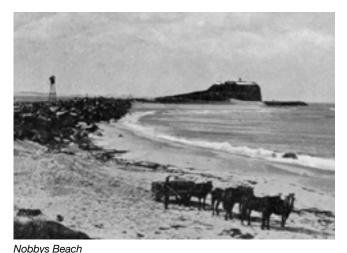

### 4.5.2 Central (City Beaches) sector Nobbys

Macquarie Pier was constructed between 1818 and 1875 to link Nobbys Island to the mainland. The building of the pier created Nobbys beach. A low-lying rock platform stretches from the Soldiers Baths to the Cowrie Hole (Gladstone 2005). A slightly more elevated platform exists around the Newcastle Ocean Baths (Gladstone 2005). The rock platform is a mixture of sand- stone, siltstone and conglomerate (Gladstone 2005).