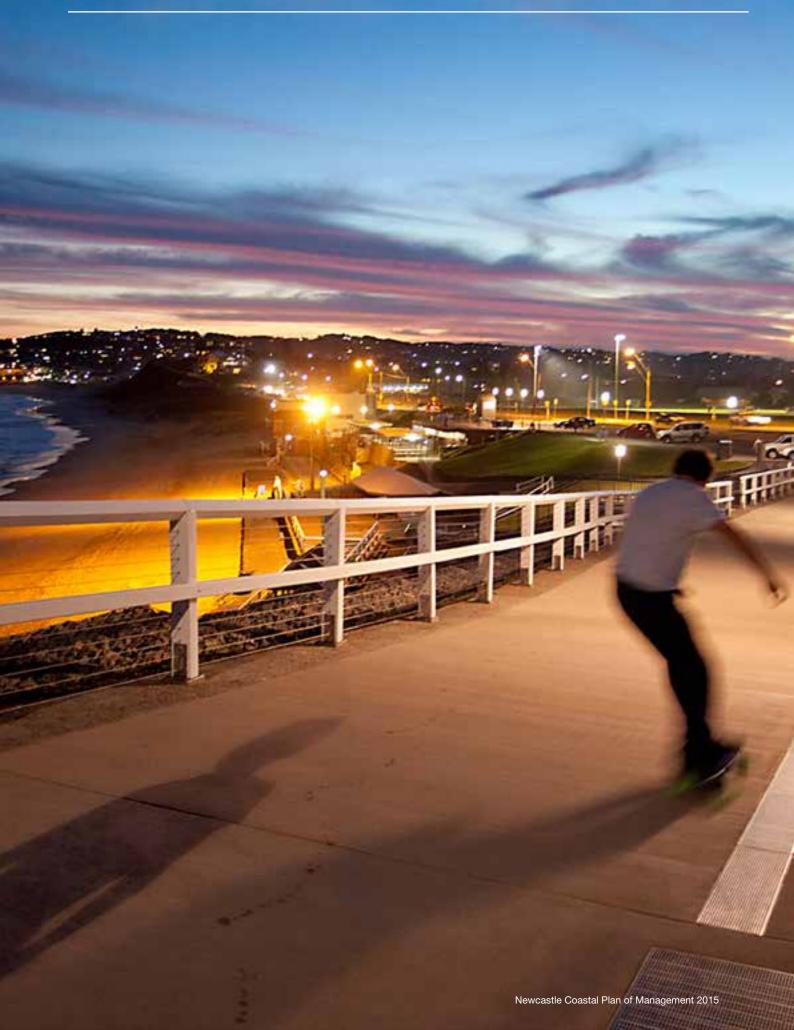

castle Surf lifesaving Society was formed in 1908 and in that same year the Manly Surf Club and North Steyne Club staged lifesaving demonstrations at Newcastle Beach.
- Stockton and Bar Beach (Cooks Hill Surf lifesaving club) were formed soon after and clubs learnt and gave demonstrations of lifesaving techniques and participated in carnivals.



 Southern right whales and humpback whales can be seen swimming along the Newcastle coast. In the 1940s the world realised the possibility of whales facing extinction that regulations were imposed on the whaling industry. Now whale watching is a common activity and tourist attraction in Newcastle.



Newcastle Beach



**18** The City of Newcastle



Newcastle Beach



Stockton Beach



Merewether Beach



Merewether Beach

# 4. Site Description



### 4.1 Regional and Local Context

The coastal public land is located close to Newcastle CBD and incorporates an extensive area of coastline within the Newcastle Local Government Area, spanning the area from Stockton in the north, to Merewether Beach in the south. Included within this area is the entrance to Newcastle Port that lies between the breakwaters of Stockton and Nobbys headland.

Along this coastline are a variety of natural and modified landscapes that include beaches, sand dunes, rock platforms, grasslands and formal parks. This range of landscape types allow for a wide range of users to be catered for, with experiences offered to suit both passive and active recreation.

Peppered along the coastal land are a number of iconic heritage and cultural sites such as the Newcastle