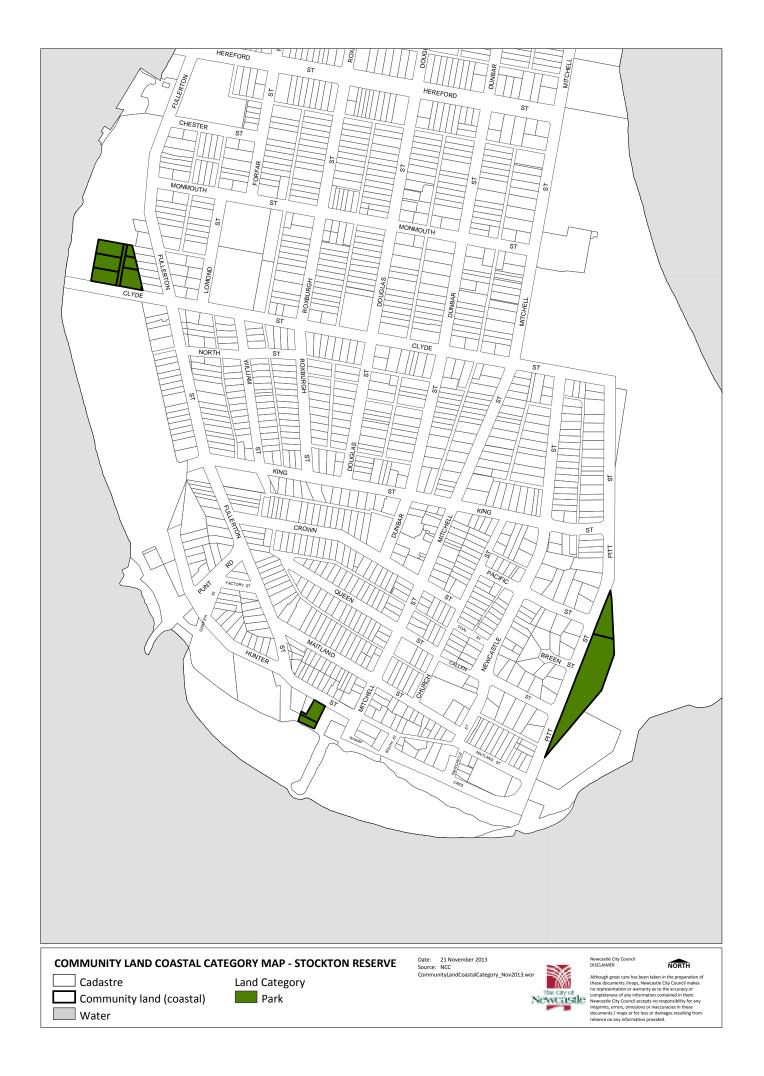

### **Lands at Stockton**

Following a detailed review of Council and Crown Land within the coastal public lands, a few areas within Stockton (part within Ballast Ground, Griffith Park and Pitt Street Reserve) which were previously thought to be Crown Land are Community Land. (See Table: Community Land and proposed categories).

To correct this anomaly these lands are now categorised and contained within this Plan of Management.

The South Stockton Public Domain Plan was adopted by Council in 2012. It identified these lands as part of the park reserve. In accordance with the *Local Government Act 1993* it is proposed to categorise these parcels of land as a park as they meet the guidelines as detailed below. A Public Hearing was held during the exhibition period.

See **Appendix D** for proposed categories of Community Land.