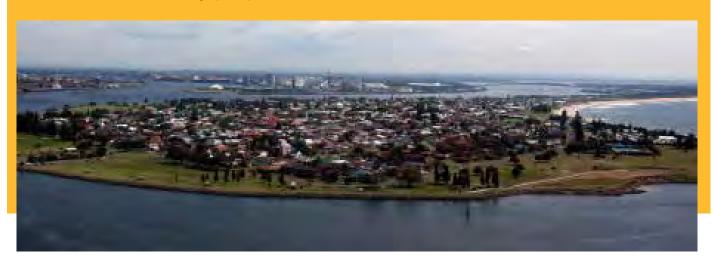

### 4.2 Northern Sector (Stockton)

The northern (Stockton) sector comprises the Stockton peninsula bound on three sides by water; the Hunter River to the south and west and the Newcastle Bight, and Pacific Ocean to the east. The Stockton Peninsula is relatively flat and low lying.

Existing development is located central to the peninsula, well setback from the coastline and river front, leaving a continuous ribbon of surrounding open space.

Stockton attracts a lower level of visitation from residents and visitors due to its location, with the Stockton ferry playing an important role in connecting Stockton to the Newcastle CBD. Stockton has numerous facilities for sporting activities, with boating and fishing also popular.

Key places are Stockton Beach, Griffith Park and the Ballast Ground.