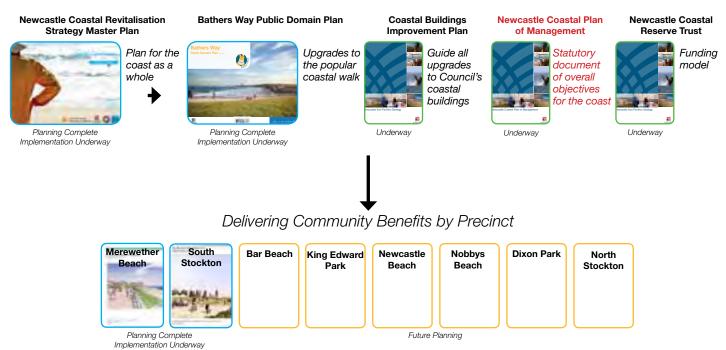

This Plan of Management supports the Newcastle Coastal Revitalisation Strategy Master Plan (adopted by Council October 2010) (Coastal Masterplan). The Coastal Masterplan was prepared by Council and the (then) Land and Property Management Authority to guide the future uses and rejuvenation of public land along the coastline.

### 1.6 Study Process

This Newcastle Coastal POM is the statutory document that builds upon the adopted Newcastle Coastal Masterplan. It is largely based on the research, consultation and outcomes of the Coastal Masterplan, as well as background information contained in relevant documents.

# 2.5 Newcastle Coastal Revitalisation Masterplan (2010)

The Newcastle Coastal Revitalisation Masterplan was adopted by Council in October 2010 and establishes a strategic framework for decision making that will guide future use, enhancement and development of 11 kilometres of Newcastle's coastline stretching from Stockton Beach in the north to Merewether Beach in the south. The Coastal Revitalisation Masterplan provides a framework for: