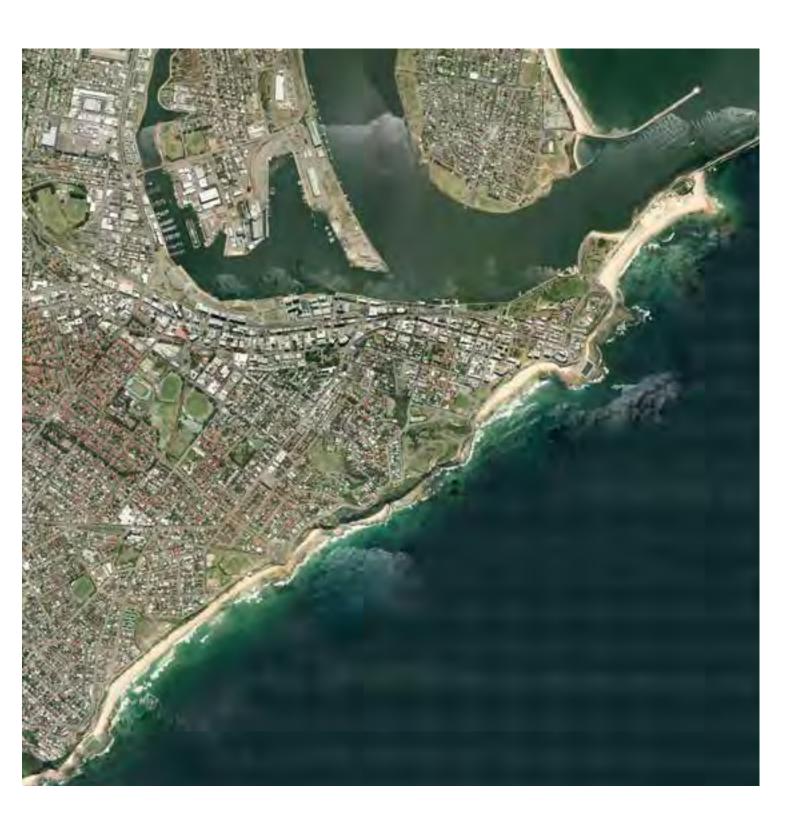

### 1.3 Land covered by this plan

This POM applies to the coastal public land being public spaces spanning the eleven (11) kilometre coastline from Stockton Beach in the north to Merewether Beach in the south, within Newcastle Local Government Area (LGA), shown in Map 1.

### 4.1 Regional and Local Context

The coastal public land is located close to Newcastle CBD and incorporates an extensive area of coastline within the Newcastle Local Government Area, spanning the area from Stockton in the north, to Merewether Beach in the south. Included within this area is the entrance to Newcastle Port that lies between the breakwaters of Stockton and Nobbys headland.

### 4.2 Northern Sector (Stockton)

The northern (Stockton) sector comprises the Stockton peninsula bound on three sides by water; the Hunter River to the south and west and the Newcastle Bight, and Pacific Ocean to the east. The Stockton Peninsula is relatively flat and low lying.

### 4.3 Central Sector (City Beaches)

The City Beaches are highly popular with both the local community and tourists. Their unique proximity to the CBD, the increase in higher density residential development adjoining the foreshore, and the proximity of regional rail to the beaches, leads to the open space being highly used.

### 4.4 Southern Sector (Suburban Beaches)

This sector extends between Cooks Hill (Strzelecki Lookout) to the north and Merewether Beach in the south.

These suburban beaches that comprise Bar Beach, Dixon Park and Merewether Beach are well used by local residents and visitors for day to day recreation. Each beach has its own distinct character resulting from topography, road network, aspect and surrounding built form.