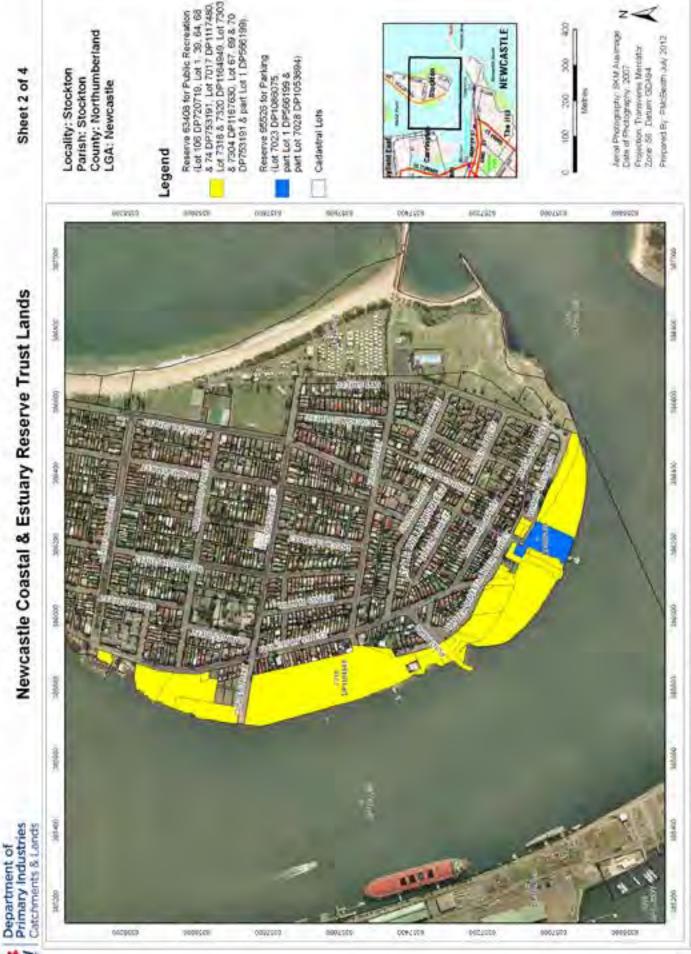

### i. Newcastle Coastal and Estuary Reserve Trust

The Newcastle Coastal and Estuary Reserve Trust has been established under the Crown Lands Act 1989 (gazetted 6 July 2012).

Council has been appointed as Reserve Trust Manager responsible for the care, control and management of public land along the coast.

Activities carried out within this area must be consistent with the notified Reserve Purpose as outlined in the gazetted maps, being purposes of Public Recreation, Community Facilities, Public Baths, Recreation Facilities; and this Plan of Management.

Any activities that are not consistent with the Reserve Purpose are subject to relevant provisions of the Crown Land (CL) Act 1989.

See **Appendix A** for Crown Land gazetted maps.

### ii. Community Land (land owned by Council)

The main areas of community land are at Stockton, Tramway Park, Strzelecki Headland, Dixon Park and parts of Merewether.

See **Appendix B** for complete schedule of all crown and community parcels of land