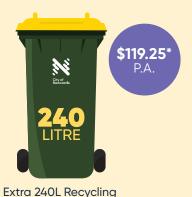

General Waste: 140L upsized to 240L (weekly service)

\*All prices shown are for 2023/24

Extra 240L Garden Organics (fortnightly service)

(fortnightly service)

| PART B: CONTINUED                                                                                                                                                                                                                                                                                                                                                                                                                                                                                                                                                                                                                                                                                                                                        |                                                              |                      |                                              |          |                    |                              |  |  |
|----------------------------------------------------------------------------------------------------------------------------------------------------------------------------------------------------------------------------------------------------------------------------------------------------------------------------------------------------------------------------------------------------------------------------------------------------------------------------------------------------------------------------------------------------------------------------------------------------------------------------------------------------------------------------------------------------------------------------------------------------------|--------------------------------------------------------------|----------------------|----------------------------------------------|----------|--------------------|------------------------------|--|--|
| I would like: (please tick)                                                                                                                                                                                                                                                                                                                                                                                                                                                                                                                                                                                                                                                                                                                              |                                                              | additional requested | 2023/24 charge<br>per bin                    |          | Office use<br>only |                              |  |  |
| RECYCLING BINS (FORT)                                                                                                                                                                                                                                                                                                                                                                                                                                                                                                                                                                                                                                                                                                                                    | NIGHTLY SERVIC                                               | E)                   |                                              |          |                    |                              |  |  |
| An additional 240L yellow lid b                                                                                                                                                                                                                                                                                                                                                                                                                                                                                                                                                                                                                                                                                                                          |                                                              | \$119.25             |                                              | 9.25     | 240AdRecY          |                              |  |  |
| An additional 360L yellow lid bin (large size)                                                                                                                                                                                                                                                                                                                                                                                                                                                                                                                                                                                                                                                                                                           |                                                              |                      |                                              | \$142.60 |                    | 360AdRecY                    |  |  |
| GARDEN ORGANICS BINS (FORTNIGHTLY SERVICE)                                                                                                                                                                                                                                                                                                                                                                                                                                                                                                                                                                                                                                                                                                               |                                                              |                      |                                              |          |                    |                              |  |  |
| An additional 240L green lid bin                                                                                                                                                                                                                                                                                                                                                                                                                                                                                                                                                                                                                                                                                                                         |                                                              |                      | \$121.70                                     |          | 1.70               | 240AdGrn                     |  |  |
| GENERAL WASTE BINS                                                                                                                                                                                                                                                                                                                                                                                                                                                                                                                                                                                                                                                                                                                                       |                                                              |                      |                                              |          |                    |                              |  |  |
| My standard 140L red lid bin upsized to a 240L bin                                                                                                                                                                                                                                                                                                                                                                                                                                                                                                                                                                                                                                                                                                       |                                                              |                      | - \$320                                      |          | 20.25              | 240UpgRed                    |  |  |
| Additional Services                                                                                                                                                                                                                                                                                                                                                                                                                                                                                                                                                                                                                                                                                                                                      |                                                              |                      | No. of extra weekly services requested per b |          | 4 charge<br>r bin  | Office use only              |  |  |
| My standard 140L red lid bin serviced more often than once a week                                                                                                                                                                                                                                                                                                                                                                                                                                                                                                                                                                                                                                                                                        |                                                              |                      | see Table 1                                  |          | Table 1            | 140Wk                        |  |  |
| Additional Bins                                                                                                                                                                                                                                                                                                                                                                                                                                                                                                                                                                                                                                                                                                                                          | No. of extra bins requested No. of weekly services requested |                      | 2023/24 charge<br>per bin                    |          | Office use only    |                              |  |  |
| Additional 140L red lid bins                                                                                                                                                                                                                                                                                                                                                                                                                                                                                                                                                                                                                                                                                                                             |                                                              |                      | see To                                       |          | Table 1            | 140Wk                        |  |  |
| Additional 240L red lid bins                                                                                                                                                                                                                                                                                                                                                                                                                                                                                                                                                                                                                                                                                                                             |                                                              |                      | see T                                        |          | Table 1            | 240Wk                        |  |  |
| Preferred collection day/s¹:                                                                                                                                                                                                                                                                                                                                                                                                                                                                                                                                                                                                                                                                                                                             | ○ Mon ○ Tue                                                  | ○ w                  | ed OThu                                      | ○ Fri    | Sat                | Sun                          |  |  |
| Table 1: Collection days                                                                                                                                                                                                                                                                                                                                                                                                                                                                                                                                                                                                                                                                                                                                 | No. of general was<br>services per we                        |                      | 2023/24 che<br><b>140-lit</b> re             |          |                    | 24 charge per<br>O-litre bin |  |  |
|                                                                                                                                                                                                                                                                                                                                                                                                                                                                                                                                                                                                                                                                                                                                                          | 1-4                                                          |                      | \$630.00                                     |          | :                  | \$777.00                     |  |  |
| Monday to Friday                                                                                                                                                                                                                                                                                                                                                                                                                                                                                                                                                                                                                                                                                                                                         | 5-8                                                          | \$609.0              |                                              | 00       |                    | \$750.75                     |  |  |
|                                                                                                                                                                                                                                                                                                                                                                                                                                                                                                                                                                                                                                                                                                                                                          | 9 and over                                                   |                      | \$582.75                                     |          |                    | \$729.75                     |  |  |
| Saturday or Sunday                                                                                                                                                                                                                                                                                                                                                                                                                                                                                                                                                                                                                                                                                                                                       | 1 or more \$708                                              |                      |                                              | .75      |                    | \$966.00                     |  |  |
| The annual charges above are for each additional general waste bin serviced once per week. Multiple bins and/or collections are charged accordingly. For example, two 140-litre bins collected twice weekly equals four services (that is, 2 bins x \$630 p.a. x 2 services = \$2,520 p.a.), as does a single 140-litre bin collected four times per week (that is, 1 bin x \$630 p.a. x 4 services = \$2,520 p.a.). All charges are subject to annual change.  ¹General waste bins serviced once a week will generally be serviced on the regular collection day for the property. You can find your collection day by visiting <a href="mailto:newcastle.nsw.gov.au/collection-days">newcastle.nsw.gov.au/collection-days</a> or by phoning 4974 2000. |                                                              |                      |                                              |          |                    |                              |  |  |
|                                                                                                                                                                                                                                                                                                                                                                                                                                                                                                                                                                                                                                                                                                                                                          |                                                              |                      |                                              |          |                    |                              |  |  |
| PART C: INVOICE DETAILS                                                                                                                                                                                                                                                                                                                                                                                                                                                                                                                                                                                                                                                                                                                                  |                                                              |                      |                                              |          |                    |                              |  |  |
| I would like to receive my annual account invoices for the requested additional waste services:  Postal address (if different from property address above)                                                                                                                                                                                                                                                                                                                                                                                                                                                                                                                                                                                               |                                                              |                      |                                              |          |                    |                              |  |  |
| By email: I have added DoNotReply@ncc.nsw.gov.au to my safe senders list (This can typically be set under your "junk email" options)                                                                                                                                                                                                                                                                                                                                                                                                                                                                                                                                                                                                                     |                                                              |                      |                                              |          |                    |                              |  |  |
| By post                                                                                                                                                                                                                                                                                                                                                                                                                                                                                                                                                                                                                                                                                                                                                  |                                                              |                      |                                              |          | Postcode           |                              |  |  |