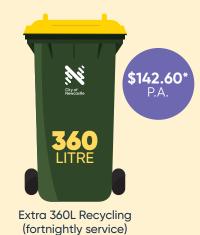

General Waste: 140L upsized to 240L (weekly service)

\*All prices shown are for 2023/24

Extra 240L Garden Organics (fortnightly service)

(fortnightly service)

| PART B: CONTINUED                                                                                                                                                                                                                                                                                                                                                                                                                                                                                                                                                                                                                                                                                                                                        |                                                              |                      |                                              |          |                    |                              |  |  |
|----------------------------------------------------------------------------------------------------------------------------------------------------------------------------------------------------------------------------------------------------------------------------------------------------------------------------------------------------------------------------------------------------------------------------------------------------------------------------------------------------------------------------------------------------------------------------------------------------------------------------------------------------------------------------------------------------------------------------------------------------------|--------------------------------------------------------------|----------------------|----------------------------------------------|----------|--------------------|------------------------------|--|--|
| I would like: (please tick)                                                                                                                                                                                                                                                                                                                                                                                                                                                                                                                                                                                                                                                                                                                              |                                                              | additional requested | 2023/24 charge<br>per bin                    |          | Office use<br>only |                              |  |  |
| RECYCLING BINS (FORT)                                                                                                                                                                                                                                                                                                                                                                                                                                                                                                                                                                                                                                                                                                                                    | NIGHTLY SERVIC                                               | E)                   |                                              |          |                    |                              |  |  |
| An additional 240L yellow lid b                                                                                                                                                                                                                                                                                                                                                                                                                                                                                                                                                                                                                                                                                                                          |                                                              | \$119.25             |                                              | 9.25     | 240AdRecY          |                              |  |  |
| An additional 360L yellow lid bin (large size)                                                                                                                                                                                                                                                                                                                                                                                                                                                                                                                                                                                                                                                                                                           |                                                              |                      |                                              | \$142.60 |                    | 360AdRecY                    |  |  |
| GARDEN ORGANICS BINS (FORTNIGHTLY SERVICE)                                                                                                                                                                                                                                                                                                                                                                                                                                                                                                                                                                                                                                                                                                               |                                                              |                      |                                              |          |                    |                              |  |  |
| An additional 240L green lid bin                                                                                                                                                                                                                                                                                                                                                                                                                                                                                                                                                                                                                                                                                                                         |                                                              |                      | \$121.70                                     |          | 1.70               | 240AdGrn                     |  |  |
| GENERAL WASTE BINS                                                                                                                                                                                                                                                                                                                                                                                                                                                                                                                                                                                                                                                                                                                                       |                                                              |                      |                                              |          |                    |                              |  |  |
| My standard 140L red lid bin upsized to a 240L bin                                                                                                                                                                                                                                                                                                                                                                                                                                                                                                                                                                                                                                                                                                       |                                                              |                      | - \$320                                      |          | 20.25              | 240UpgRed                    |  |  |
| Additional Services                                                                                                                                                                                                                                                                                                                                                                                                                                                                                                                                                                                                                                                                                                                                      |                                                              |                      | No. of extra weekly services requested per b |          | 4 charge<br>r bin  | Office use only              |  |  |
| My standard 140L red lid bin serviced more often than once a week                                                                                                                                                                                                                                                                                                                                                                                                                                                                                                                                                                                                                                                                                        |                                                              |                      | see Table 1                                  |          | Table 1            | 140Wk                        |  |  |
| Additional Bins                                                                                                                                                                                                                                                                                                                                                                                                                                                                                                                                                                                                                                                                                                                                          | No. of extra bins requested No. of weekly services requested |                      | 2023/24 charge<br>per bin                    |          | Office use only    |                              |  |  |
| Additional 140L red lid bins                                                                                                                                                                                                                                                                                                                                                                                                                                                                                                                                                                                                                                                                                                                             |                                                              |                      | see To                                       |          | Table 1            | 140Wk                        |  |  |
| Additional 240L red lid bins                                                                                                                                                                                                                                                                                                                                                                                                                                                                                                                                                                                                                                                                                                                             |                                                              |                      | see T                                        |          | Table 1            | 240Wk                        |  |  |
| Preferred collection day/s¹:                                                                                                                                                                                                                                                                                                                                                                                                                                                                                                                                                                                                                                                                                                                             | ○ Mon ○ Tue                                                  | ○ w                  | ed OThu                                      | ○ Fri    | Sat                | Sun                          |  |  |
| Table 1: Collection days                                                                                                                                                                                                                                                                                                                                                                                                                                                                                                                                                                                                                                                                                                                                 | No. of general was<br>services per we                        |                      | 2023/24 che<br><b>140-lit</b> re             |          |                    | 24 charge per<br>O-litre bin |  |  |
|                                                                                                                                                                                                                                                                                                                                                                                                                                                                                                                                                                                                                                                                                                                                                          | 1-4                                                          |                      | \$630.00                                     |          | :                  | \$777.00                     |  |  |
| Monday to Friday                                                                                                                                                                                                                                                                                                                                                                                                                                                                                                                                                                                                                                                                                                                                         | 5-8                                                          | \$609.0              |                                              | 00       |                    | \$750.75                     |  |  |
|                                                                                                                                                                                                                                                                                                                                                                                                                                                                                                                                                                                                                                                                                                                                                          | 9 and over                                                   |                      | \$582.75                                     |          |                    | \$729.75                     |  |  |
| Saturday or Sunday                                                                                                                                                                                                                                                                                                                                                                                                                                                                                                                                                                                                                                                                                                                                       | 1 or more \$708                                              |                      |                                              | .75      |                    | \$966.00                     |  |  |
| The annual charges above are for each additional general waste bin serviced once per week. Multiple bins and/or collections are charged accordingly. For example, two 140-litre bins collected twice weekly equals four services (that is, 2 bins x \$630 p.a. x 2 services = \$2,520 p.a.), as does a single 140-litre bin collected four times per week (that is, 1 bin x \$630 p.a. x 4 services = \$2,520 p.a.). All charges are subject to annual change.  ¹General waste bins serviced once a week will generally be serviced on the regular collection day for the property. You can find your collection day by visiting <a href="mailto:newcastle.nsw.gov.au/collection-days">newcastle.nsw.gov.au/collection-days</a> or by phoning 4974 2000. |                                                              |                      |                                              |          |                    |                              |  |  |
|                                                                                                                                                                                                                                                                                                                                                                                                                                                                                                                                                                                                                                                                                                                                                          |                                                              |                      |                                              |          |                    |                              |  |  |
| PART C: INVOICE DETAILS                                                                                                                                                                                                                                                                                                                                                                                                                                                                                                                                                                                                                                                                                                                                  |                                                              |                      |                                              |          |                    |                              |  |  |
| I would like to receive my annual account invoices for the requested additional waste services:  Postal address (if different from property address above)                                                                                                                                                                                                                                                                                                                                                                                                                                                                                                                                                                                               |                                                              |                      |                                              |          |                    |                              |  |  |
| By email: I have added DoNotReply@ncc.nsw.gov.au to my safe senders list (This can typically be set under your "junk email" options)                                                                                                                                                                                                                                                                                                                                                                                                                                                                                                                                                                                                                     |                                                              |                      |                                              |          |                    |                              |  |  |
| By post                                                                                                                                                                                                                                                                                                                                                                                                                                                                                                                                                                                                                                                                                                                                                  |                                                              |                      |                                              |          | Postcode           |                              |  |  |