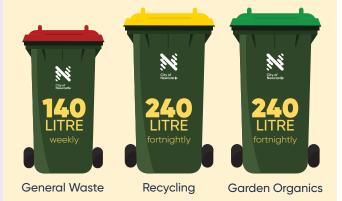

# PART A: STANDARD WASTE SERVICE

Under the Domestic Waste Management Services Charge levied under your residential property rates and charges, you are entitled to a:

- 140-litre **general waste** bin, serviced weekly
- 240-litre recycling bin, serviced fortnightly
- 240-litre garden organics bin, serviced fortnightly.