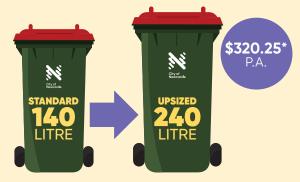

General Waste: 140L upsized to 240L (weekly service)

\*All prices shown are for 2023/24

Extra 240L Garden Organics (fortnightly service)

(fortnightly service)

| PART B: CONTINUED                                                                                                                                                                                                                                                                                                                                                                                                                                                                                                                                                                                                                                                                                                                                        |                                                              |                      |                                              |          |                    |                              |  |  |
|----------------------------------------------------------------------------------------------------------------------------------------------------------------------------------------------------------------------------------------------------------------------------------------------------------------------------------------------------------------------------------------------------------------------------------------------------------------------------------------------------------------------------------------------------------------------------------------------------------------------------------------------------------------------------------------------------------------------------------------------------------|--------------------------------------------------------------|----------------------|----------------------------------------------|----------|--------------------|------------------------------|--|--|
| I would like: (please tick)                                                                                                                                                                                                                                                                                                                                                                                                                                                                                                                                                                                                                                                                                                                              |                                                              | additional requested | 2023/24 charge<br>per bin                    |          | Office use<br>only |                              |  |  |
| RECYCLING BINS (FORT)                                                                                                                                                                                                                                                                                                                                                                                                                                                                                                                                                                                                                                                                                                                                    | NIGHTLY SERVIC                                               | E)                   |                                              |          |                    |                              |  |  |
| An additional 240L yellow lid b                                                                                                                                                                                                                                                                                                                                                                                                                                                                                                                                                                                                                                                                                                                          |                                                              | \$119.25             |                                              | 9.25     | 240AdRecY          |                              |  |  |
| An additional 360L yellow lid bin (large size)                                                                                                                                                                                                                                                                                                                                                                                                                                                                                                                                                                                                                                                                                                           |                                                              |                      |                                              | \$142.60 |                    | 360AdRecY                    |  |  |
| GARDEN ORGANICS BINS (FORTNIGHTLY SERVICE)                                                                                                                                                                                                                                                                                                                                                                                                                                                                                                                                                                                                                                                                                                               |                                                              |                      |                                              |          |                    |                              |  |  |
| An additional 240L green lid bin                                                                                                                                                                                                                                                                                                                                                                                                                                                                                                                                                                                                                                                                                                                         |                                                              |                      | \$121.70                                     |          | 1.70               | 240AdGrn                     |  |  |
| GENERAL WASTE BINS                                                                                                                                                                                                                                                                                                                                                                                                                                                                                                                                                                                                                                                                                                                                       |                                                              |                      |                                              |          |                    |                              |  |  |
| My standard 140L red lid bin upsized to a 240L bin                                                                                                                                                                                                                                                                                                                                                                                                                                                                                                                                                                                                                                                                                                       |                                                              |                      | - \$320                                      |          | 20.25              | 240UpgRed                    |  |  |
| Additional Services                                                                                                                                                                                                                                                                                                                                                                                                                                                                                                                                                                                                                                                                                                                                      |                                                              |                      | No. of extra weekly services requested per b |          | 4 charge<br>r bin  | Office use only              |  |  |
| My standard 140L red lid bin serviced more often than once a week                                                                                                                                                                                                                                                                                                                                                                                                                                                                                                                                                                                                                                                                                        |                                                              |                      | see Table 1                                  |          | Table 1            | 140Wk                        |  |  |
| Additional Bins                                                                                                                                                                                                                                                                                                                                                                                                                                                                                                                                                                                                                                                                                                                                          | No. of extra bins requested No. of weekly services requested |                      | 2023/24 charge<br>per bin                    |          | Office use only    |                              |  |  |
| Additional 140L red lid bins                                                                                                                                                                                                                                                                                                                                                                                                                                                                                                                                                                                                                                                                                                                             |                                                              |                      | see To                                       |          | Table 1            | 140Wk                        |  |  |
| Additional 240L red lid bins                                                                                                                                                                                                                                                                                                                                                                                                                                                                                                                                                                                                                                                                                                                             |                                                              |                      | see T                                        |          | Table 1            | 240Wk                        |  |  |
| Preferred collection day/s¹:                                                                                                                                                                                                                                                                                                                                                                                                                                                                                                                                                                                                                                                                                                                             | ○ Mon ○ Tue                                                  | ○ w                  | ed OThu                                      | ○ Fri    | Sat                | Sun                          |  |  |
| Table 1: Collection days                                                                                                                                                                                                                                                                                                                                                                                                                                                                                                                                                                                                                                                                                                                                 | No. of general was<br>services per we                        |                      | 2023/24 che<br><b>140-lit</b> re             |          |                    | 24 charge per<br>O-litre bin |  |  |
|                                                                                                                                                                                                                                                                                                                                                                                                                                                                                                                                                                                                                                                                                                                                                          | 1-4                                                          |                      | \$630.00                                     |          | :                  | \$777.00                     |  |  |
| Monday to Friday                                                                                                                                                                                                                                                                                                                                                                                                                                                                                                                                                                                                                                                                                                                                         | 5-8                                                          | \$609.0              |                                              | 00       |                    | \$750.75                     |  |  |
|                                                                                                                                                                                                                                                                                                                                                                                                                                                                                                                                                                                                                                                                                                                                                          | 9 and over                                                   |                      | \$582.75                                     |          |                    | \$729.75                     |  |  |
| Saturday or Sunday                                                                                                                                                                                                                                                                                                                                                                                                                                                                                                                                                                                                                                                                                                                                       | 1 or more \$708                                              |                      |                                              | .75      |                    | \$966.00                     |  |  |
| The annual charges above are for each additional general waste bin serviced once per week. Multiple bins and/or collections are charged accordingly. For example, two 140-litre bins collected twice weekly equals four services (that is, 2 bins x \$630 p.a. x 2 services = \$2,520 p.a.), as does a single 140-litre bin collected four times per week (that is, 1 bin x \$630 p.a. x 4 services = \$2,520 p.a.). All charges are subject to annual change.  ¹General waste bins serviced once a week will generally be serviced on the regular collection day for the property. You can find your collection day by visiting <a href="mailto:newcastle.nsw.gov.au/collection-days">newcastle.nsw.gov.au/collection-days</a> or by phoning 4974 2000. |                                                              |                      |                                              |          |                    |                              |  |  |
|                                                                                                                                                                                                                                                                                                                                                                                                                                                                                                                                                                                                                                                                                                                                                          |                                                              |                      |                                              |          |                    |                              |  |  |
| PART C: INVOICE DETAILS                                                                                                                                                                                                                                                                                                                                                                                                                                                                                                                                                                                                                                                                                                                                  |                                                              |                      |                                              |          |                    |                              |  |  |
| I would like to receive my annual account invoices for the requested additional waste services:  Postal address (if different from property address above)                                                                                                                                                                                                                                                                                                                                                                                                                                                                                                                                                                                               |                                                              |                      |                                              |          |                    |                              |  |  |
| By email: I have added DoNotReply@ncc.nsw.gov.au to my safe senders list (This can typically be set under your "junk email" options)                                                                                                                                                                                                                                                                                                                                                                                                                                                                                                                                                                                                                     |                                                              |                      |                                              |          |                    |                              |  |  |
| By post                                                                                                                                                                                                                                                                                                                                                                                                                                                                                                                                                                                                                                                                                                                                                  |                                                              |                      |                                              |          | Postcode           |                              |  |  |