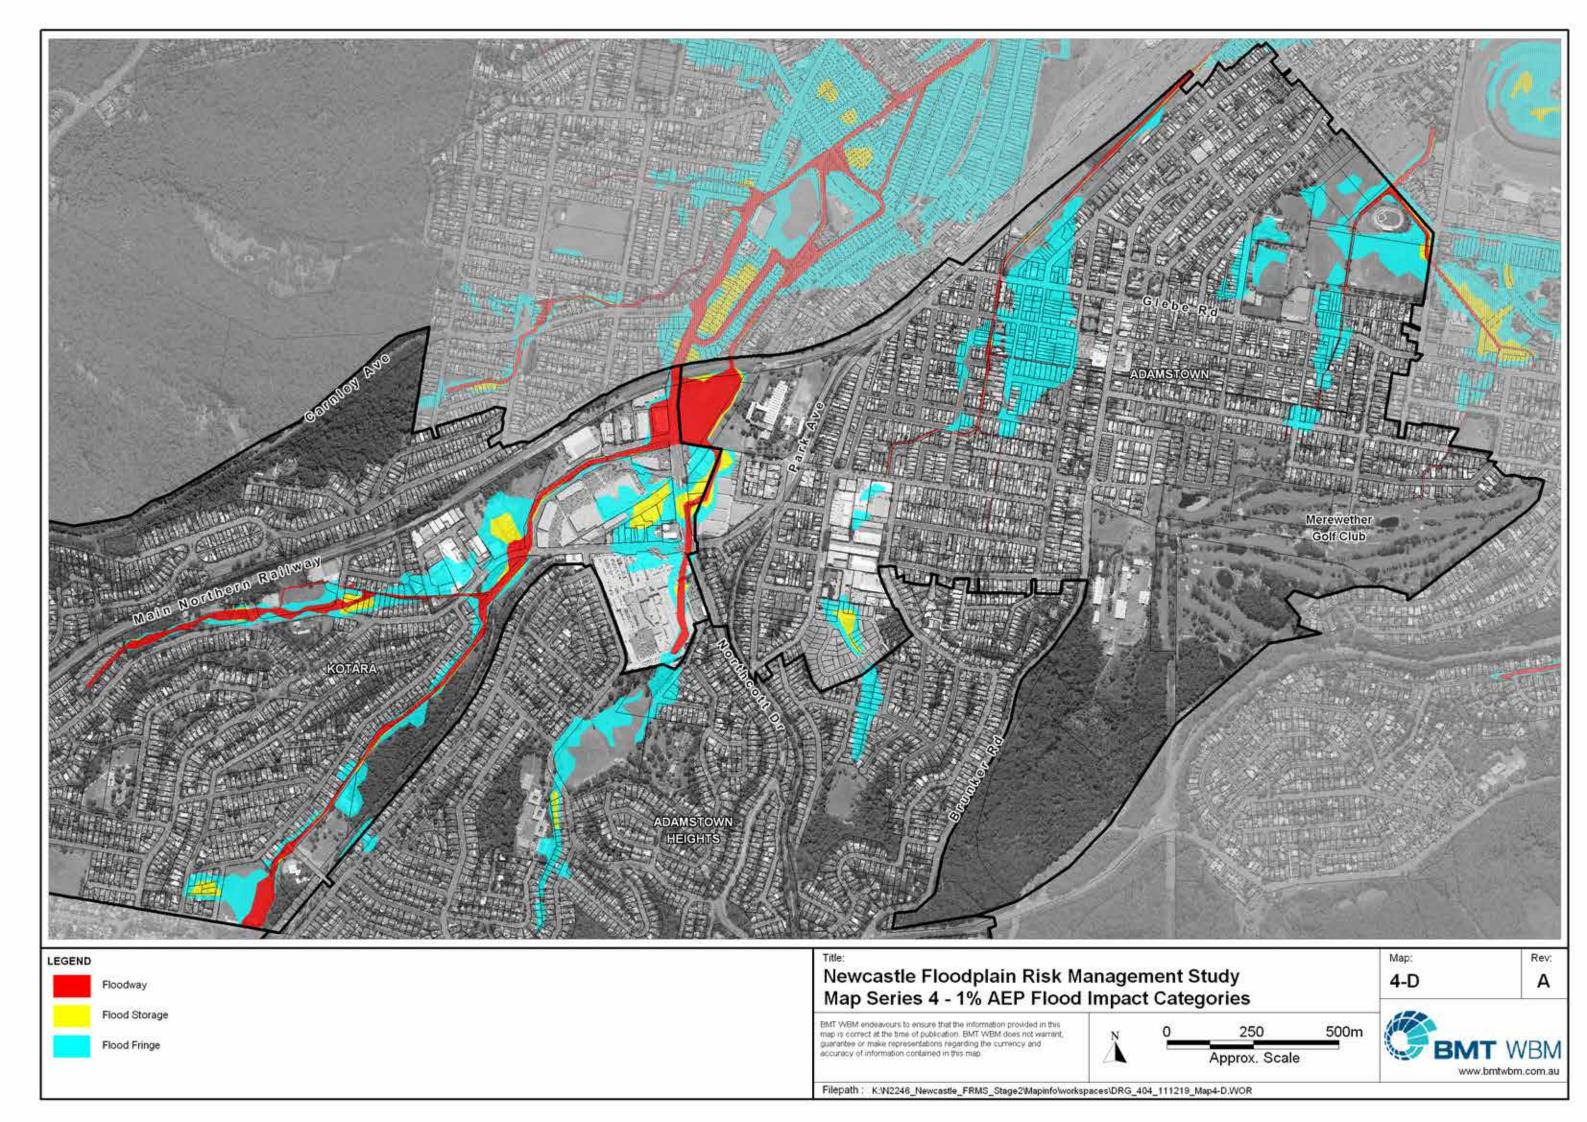

| EGEND |               | Title:                                                                                                                                                                          |
|-------|---------------|---------------------------------------------------------------------------------------------------------------------------------------------------------------------------------|
|       | Pioduway      | Newcastle Floodplain Risk Management St<br>Map Series 4 - 1% AEP Flood Impact Categories                                                                                        |
|       | Flood Storage | BMT WBM endeavours to ensure that the information provided in this                                                                                                              |
|       | Flood Fringe  | map is correct at the time of publication. BMT WBM does not warrant, guarantee or make representations regarding the currency and accuracy of information contained in this map |
|       |               |                                                                                                                                                                                 |