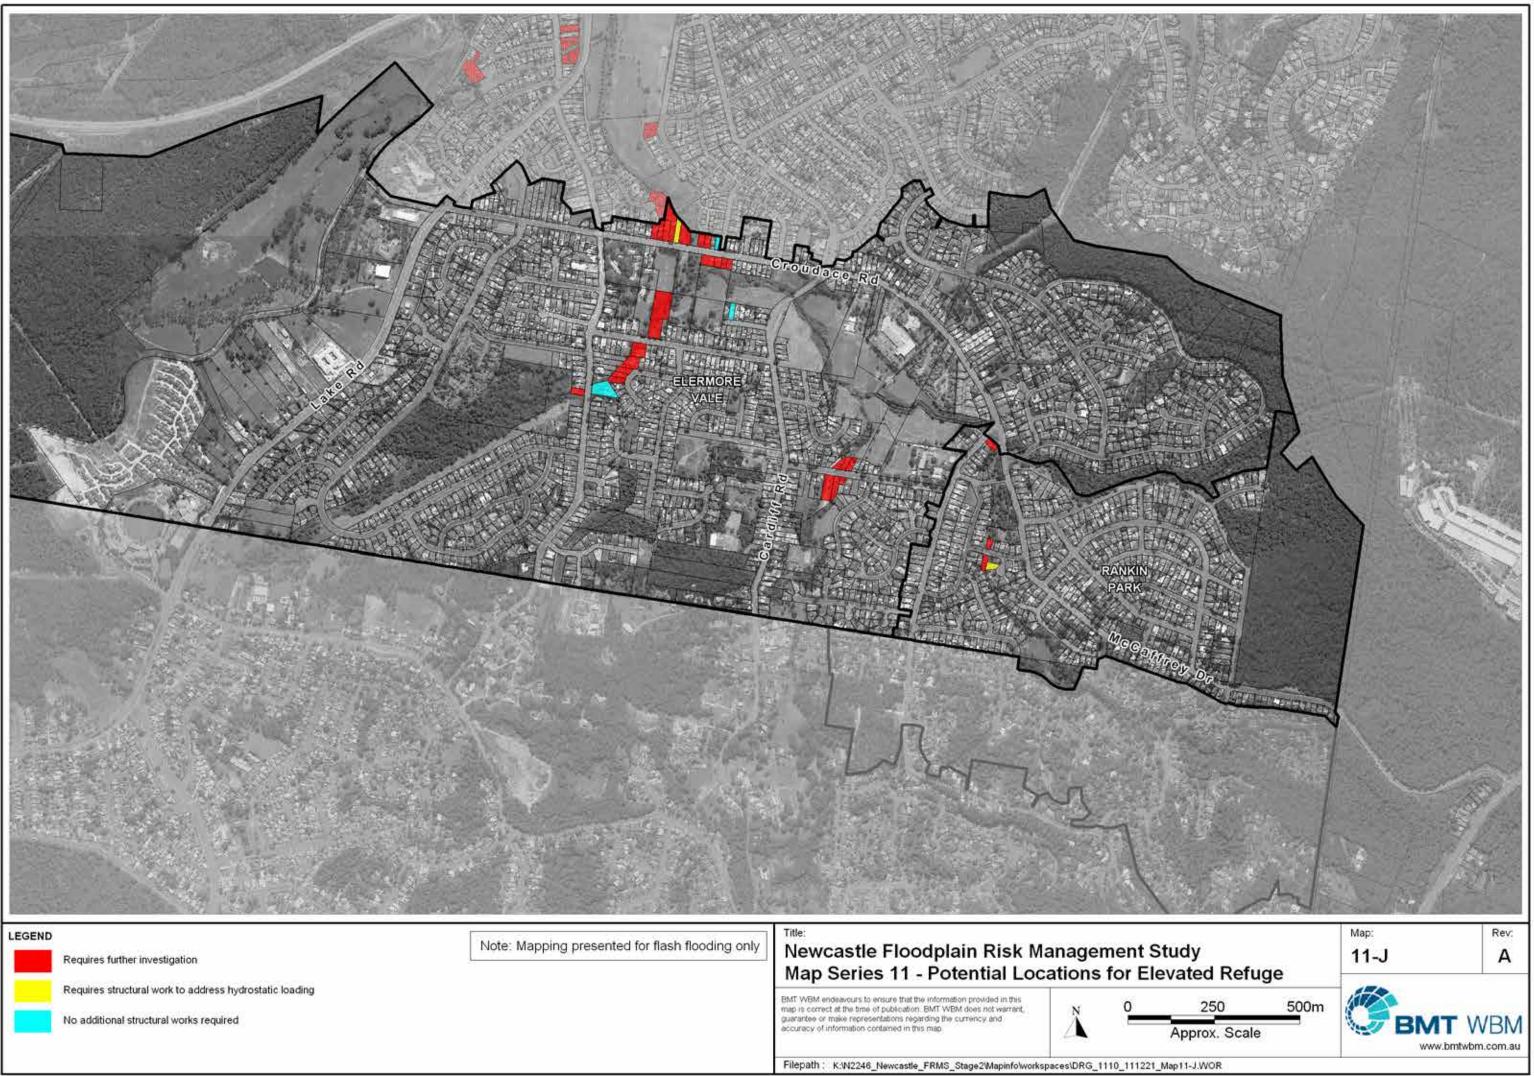

LEGEND

Requires further investigation

Note: Mapping presented for flash flooding only

# Newcastle Floodplain Risk Management Study Map Series 11 - Potential Locations for Elevated Refuge

EMT WBM endeavours to ensure that the information provided in this map is correct at the time of publication. BMT WBM does not warrant, guarantee or make representations regarding the currency and accuracy of information contained in this map.

# Å

Requires structural work to address hydrostatic loading

No additional structural works required

Filepath : K:W2246\_Newcastle\_FRMS\_Stage2Mapinfo/workspaces\DRG\_1100\_111221\_Map11-INDEX.WOR

| Requires further investigation |
|--------------------------------|
|--------------------------------|