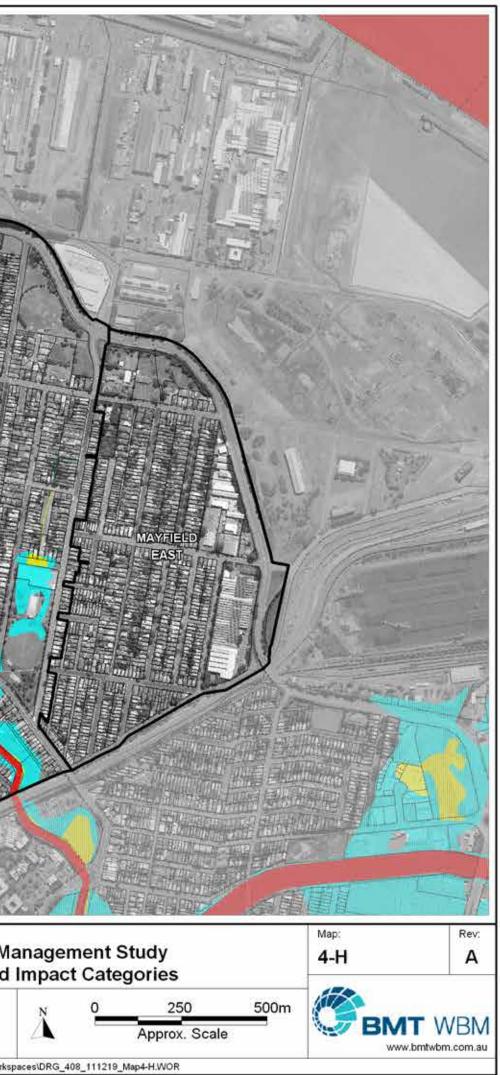

|           | Calif. 2022.001.001 |           | 1 - C - C - P - P | STATES SET 11 TO CONTROL TO CONTROL SET 11 TO CONTROL SET 11 TO CONTROL SET 11 TO CONTROL SET 11 TO CONTROL SET | - 100 C - 20 |        |
|-----------|---------------------|-----------|-------------------|-----------------------------------------------------------------------------------------------------------------|--------------|--------|
| ilenath 1 | K-1N2246            | Mouractio | ERMS              | Stage2Wapinfo/workspaces\DRG                                                                                    | 408          | 111210 |
|           |                     |           |                   |                                                                                                                 |              |        |