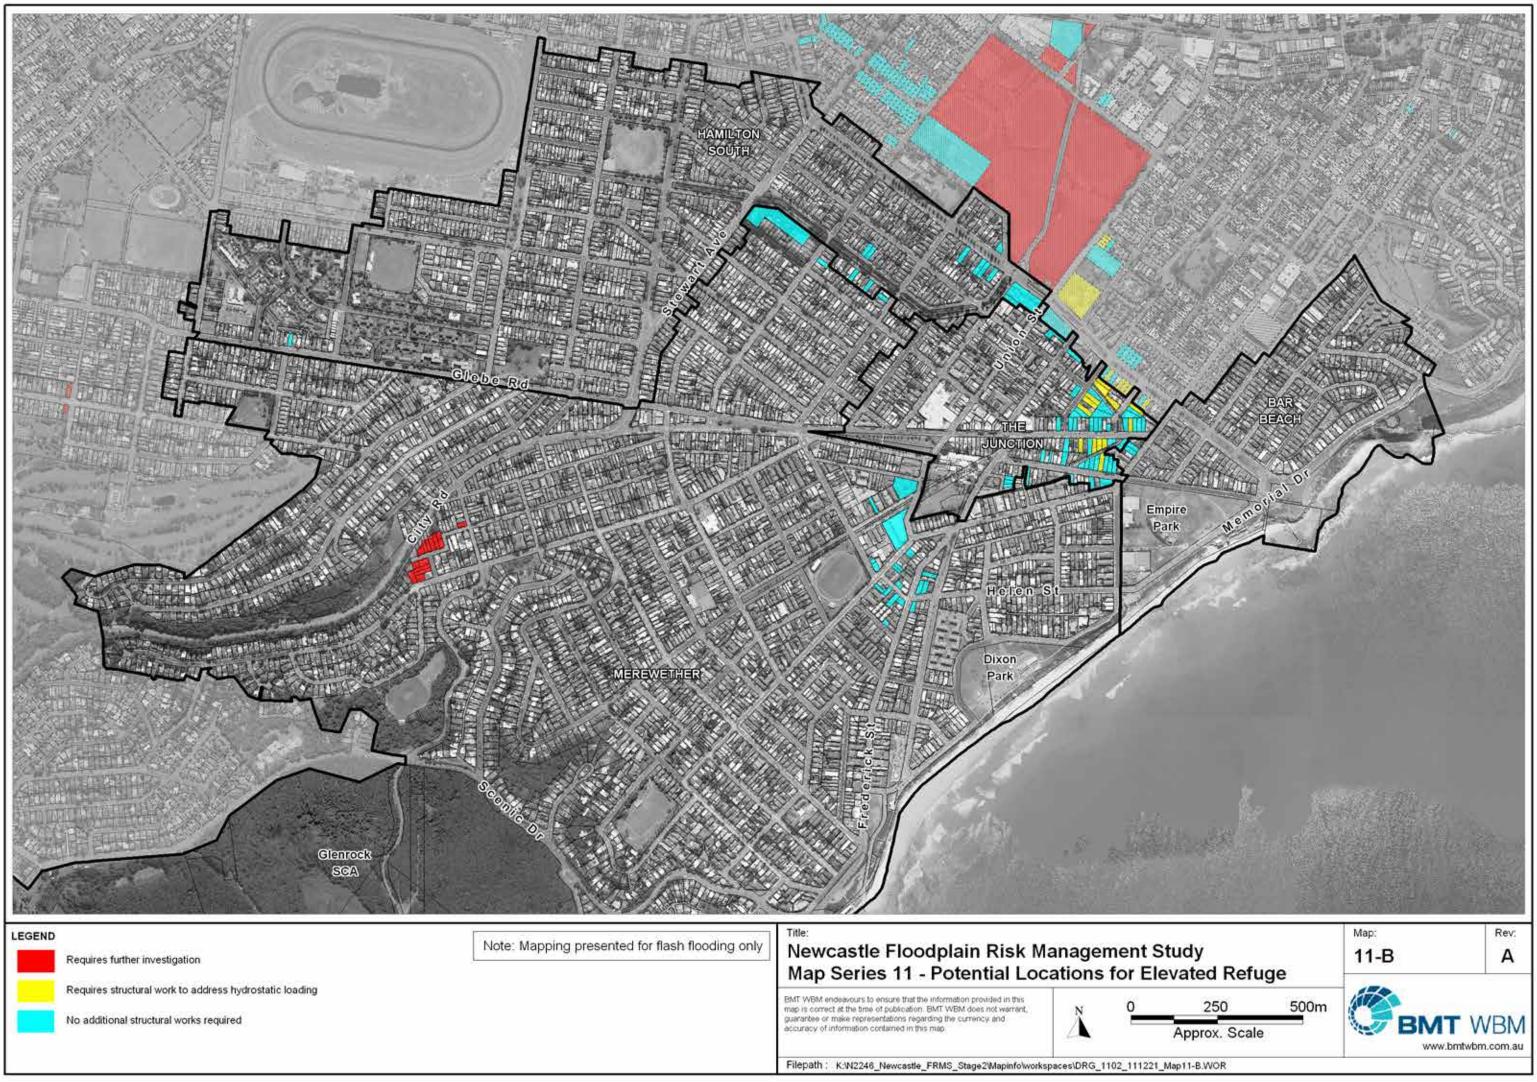

LEGEND

Requires further investigation

Note: Mapping presented for flash flooding only

# Newcastle Floodplain Risk Management Study Map Series 11 - Potential Locations for Elevated Refuge

EMT WBM endeavours to ensure that the information provided in this map is correct at the time of publication. BMT WBM does not warrant, guarantee or make representations regarding the currency and accuracy of information contained in this map.

# Å

Requires structural work to address hydrostatic loading

No additional structural works required

Filepath : K:W2246\_Newcastle\_FRMS\_Stage2Mapinfo/workspaces\DRG\_1100\_111221\_Map11-INDEX.WOR

| Requires further investigation |
|--------------------------------|
|--------------------------------|