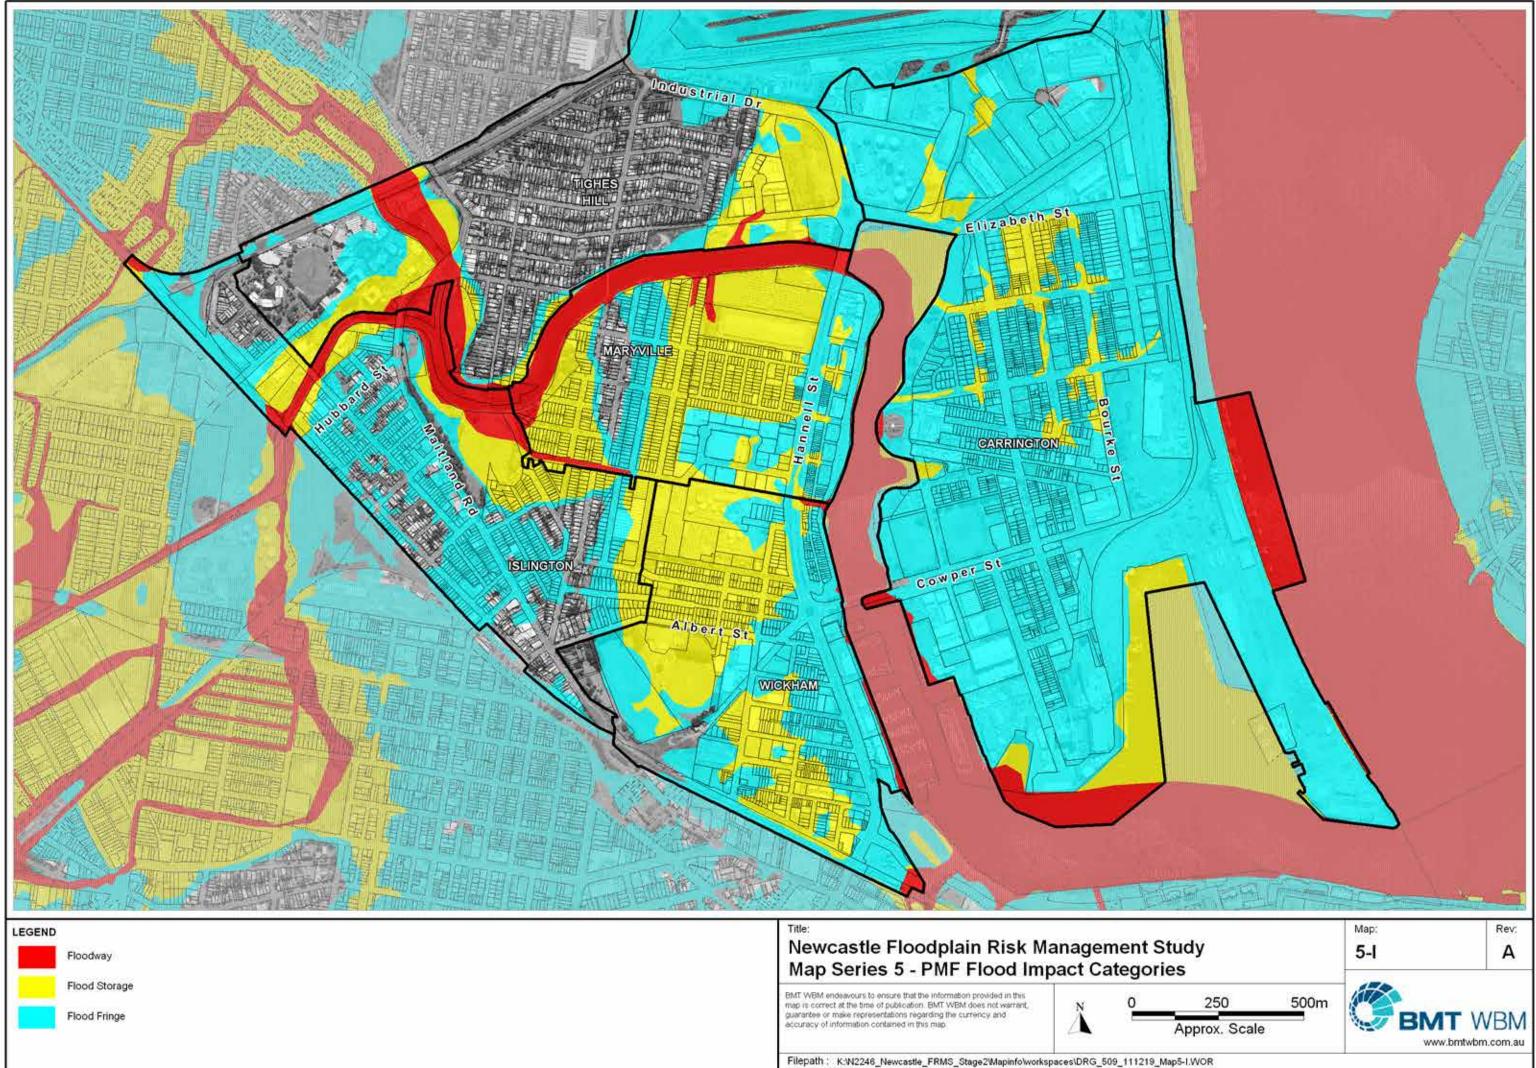

#### SUBURB INDEX

| ADAMSTOWN                   | See  | Мар  | 5-D |
|-----------------------------|------|------|-----|
| ADAMSTOWN HEIGHTS           | See  | Map  | 5-D |
| BAR BEACH                   |      |      |     |
| BERESFIELD                  | See  | Map  | 5-L |
| BIRMINGHAM GARDENS          | See  | Map  | 5-K |
| BLACK HILL                  | See  | Map  | 5-L |
| BROADMEADOW                 | See  | Map  | 5-C |
| CALLAGHAN.                  | See  | Мар  | 5-L |
| CARRINGTON                  | See  | Map  | 5-1 |
| COOKS HILL                  |      |      |     |
| ELERMORE VALE               | See  | Man  | 5-1 |
| FLETCHER                    | See  | Man  | 5-1 |
| GEORGETOWN                  | See  | Man  | 5.0 |
| HAMILTON                    | Caa  | Map  | 5.0 |
| HAMILTON EAST               | Caa  | Map  | E A |
| HAMILTON NORTH              |      |      |     |
| HAMILTON SOUTH              | See  | Map  | 5-0 |
| HAMILTON SOUTH              | See  | Map  | 2-B |
| HEXHAM                      | See  | мар  | 3-L |
| ISLINGTON.                  | See  | мар  | 2-1 |
| JESMOND.                    |      |      |     |
| KOORAGANG                   | See  | Map  | 5-L |
| KOTARA                      | See  | Map  | 5-D |
| LAMBTON                     | See  | Map  | 5-F |
| LENAGHAN                    | See  | Map  | 5-L |
| MARYLAND                    |      |      |     |
| MARYVILLE                   |      |      |     |
| MAYFIELD                    | See  | Map  | 5-H |
| MAYFIELD EAST               | See  | Map  | 5-H |
| MAYFIELD NORTH              | See  | Map  | 5-L |
| MAYFIELD WEST               | See  | Map  | 5-H |
| MEREWETHER                  | See  | Map  | 5-B |
| MEREWETHER HEIGHTS          | Not  | Mapp | ed  |
| MINMI                       | See  | Map  | 5-L |
| NEWCASTLE<br>NEWCASTLE EAST | See  | Map  | 5-A |
| NEWCASTLE EAST              | See  | Map  | 5-A |
| NEWCASTLE WEST              | See  | Map  | 5-A |
| NEW LAMBTON                 | See  | Map  | 5-E |
| NEW LAMBTON HEIGHTS         | Not  | Mapp | bed |
| NORTH LAMBTON               | See  | Map  | 5-F |
| RANKIN PARK                 | See  | Map  | 5-J |
| SANDGATE                    | See  | Map  | 5-L |
| SHORTLAND                   | See  | Map  | 5-L |
| STOCKTON                    | See  | Map  | 5-1 |
| TARRO                       |      |      |     |
| THE HILL                    | See  | Map  | 5-A |
| THE JUNCTION                | See  | Man  | 5-B |
| TIGHES HILL                 | See  | Man  | 5-1 |
| WALLSEND                    | See  | Man  | 5.K |
| WARABROOK                   | See  | Man  | 5.1 |
| WARABROOK                   | See  | Man  | 5.0 |
| WARATAH WEST                | See  | Man  | 5.0 |
| WICKHAM                     | See. | Man  | 5.1 |
| WICKHAW,                    | 000  | wap  | 3-1 |

## Title: Newcastle Floodplain Risk Management Study Map Series 5 - PMF Flood Impact Categories

EMT WBM endeavours to ensure that the information provided in this map is correct at the time of publication. BMT WBM does not warrant, guarantee or make representations regarding the currency and accuracy of information contained in this map.