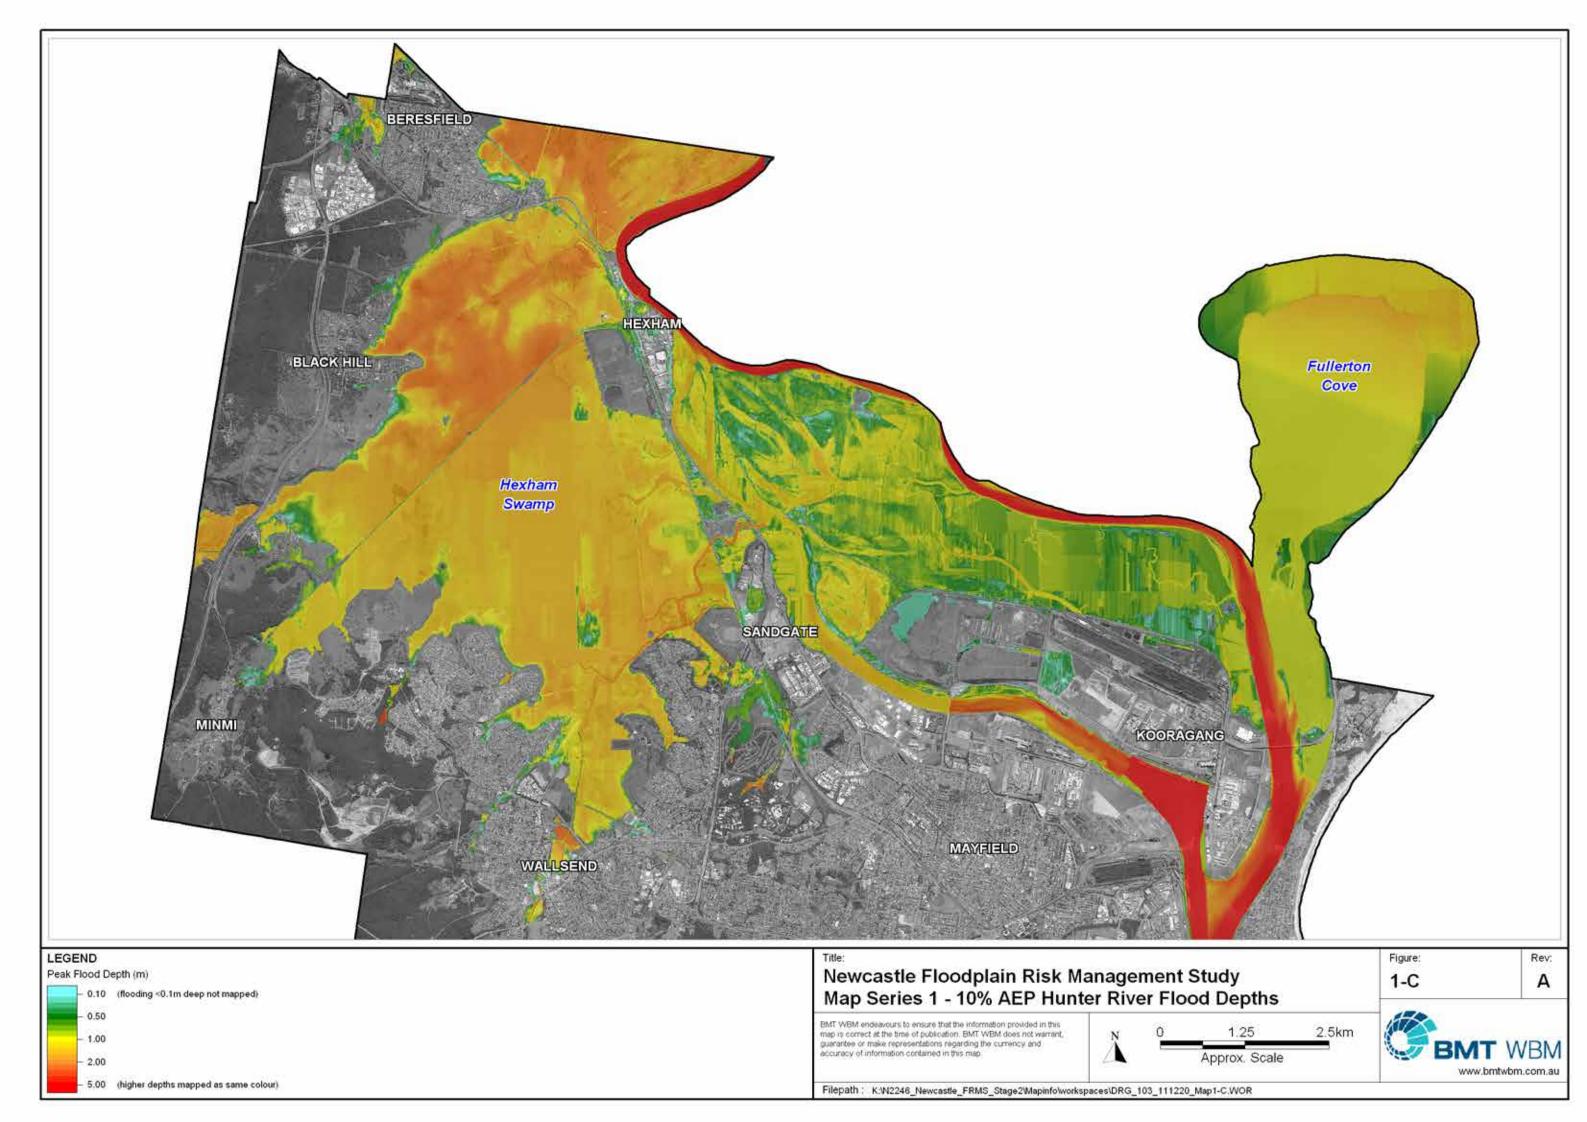

### LIST OF MAP SERIES INCLUDED IN THIS COMPENDIUM

| Map Series 1 | 10% AEP Flood Depths |
|--------------|----------------------|
|--------------|----------------------|

- Map Series 2 1% AEP Flood Depths
- Map Series 3 PMF Flood Depths
- Map Series 4 1% AEP Flood Impact Categories
- Map Series 5 PMF Flood Impact Categories
- Map Series 6 Risk to Life Hazards (L1-L5)
- Map Series 7 Risks to Life on Roads
- Map Series 8 Risks to Life in Buildings
- Map Series 9 Risk to Property Hazards (P1-P5)
- Map Series 10 Potential for Property Damage
- Map Series 11 Potential Locations for Elevated Refuge