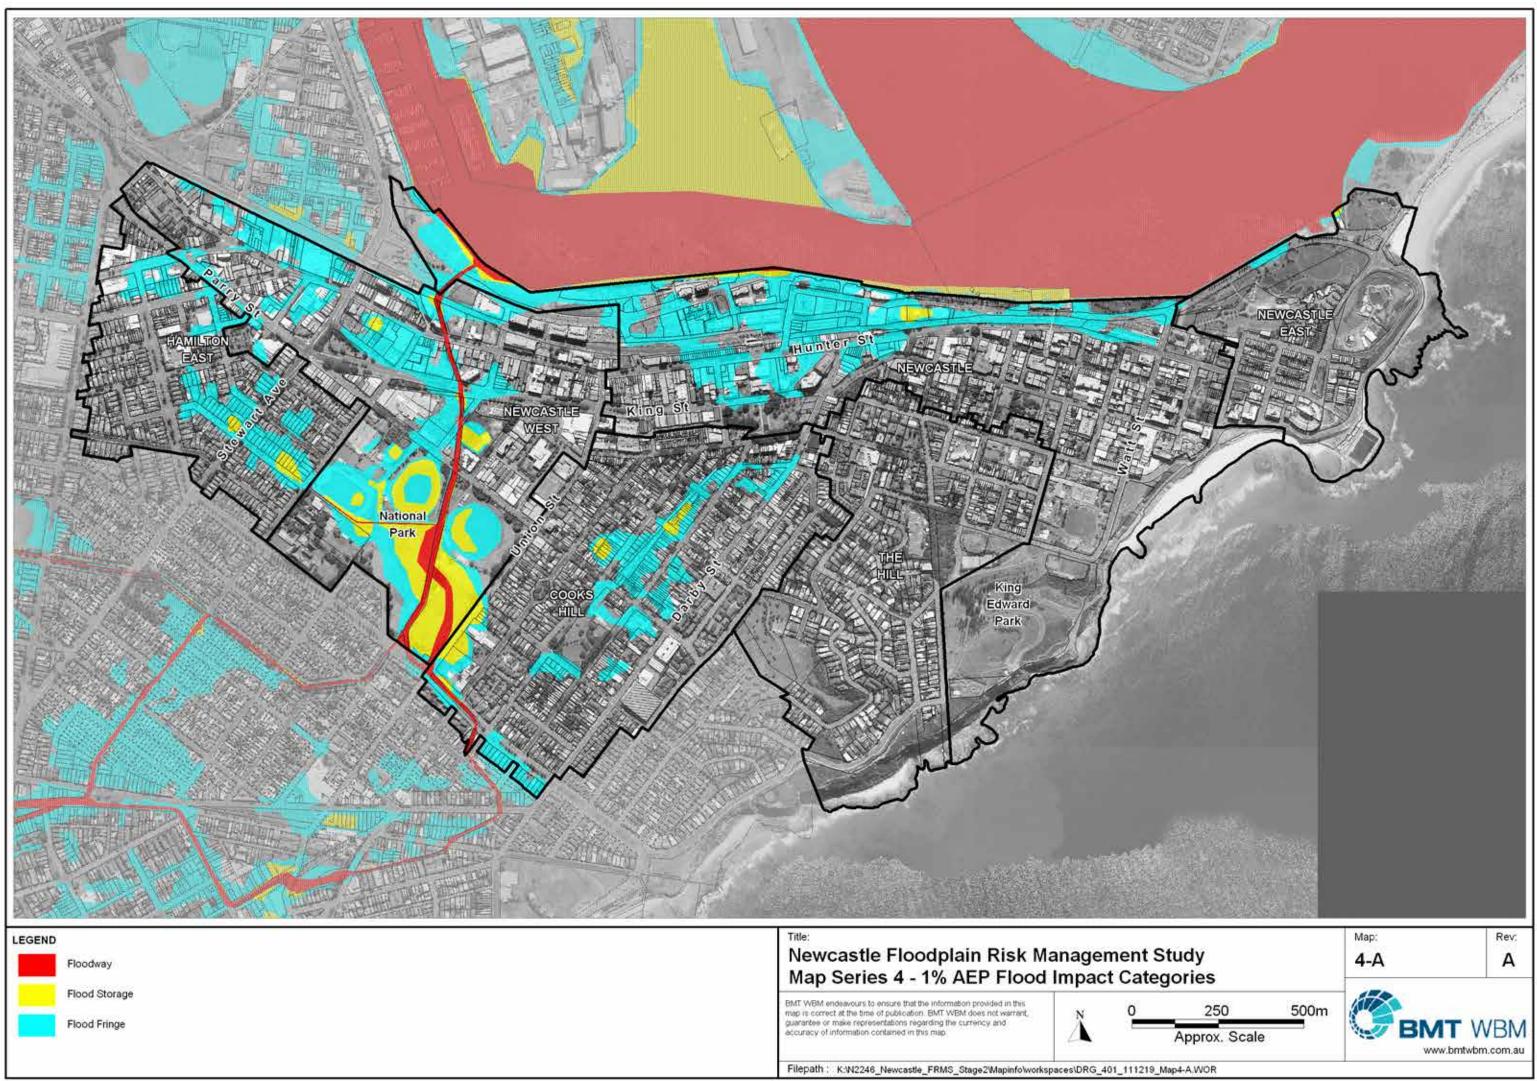

| GEND | Floodway                      | Newcastle Floodplain Risk Management Stu<br>Map Series 4 - 1% AEP Flood Impact Catego                                                                                                                                                               |
|------|-------------------------------|-----------------------------------------------------------------------------------------------------------------------------------------------------------------------------------------------------------------------------------------------------|
|      | Flood Storage<br>Flood Fringe | EMT WBM endeavours to ensure that the information provided in this map is correct at the time of publication. BMT WBM does not warrant, guarantee or make representations regarding the currency and accuracy of information contained in this map. |
|      |                               | with a state of the state of the second state of the                                                                                                                               |