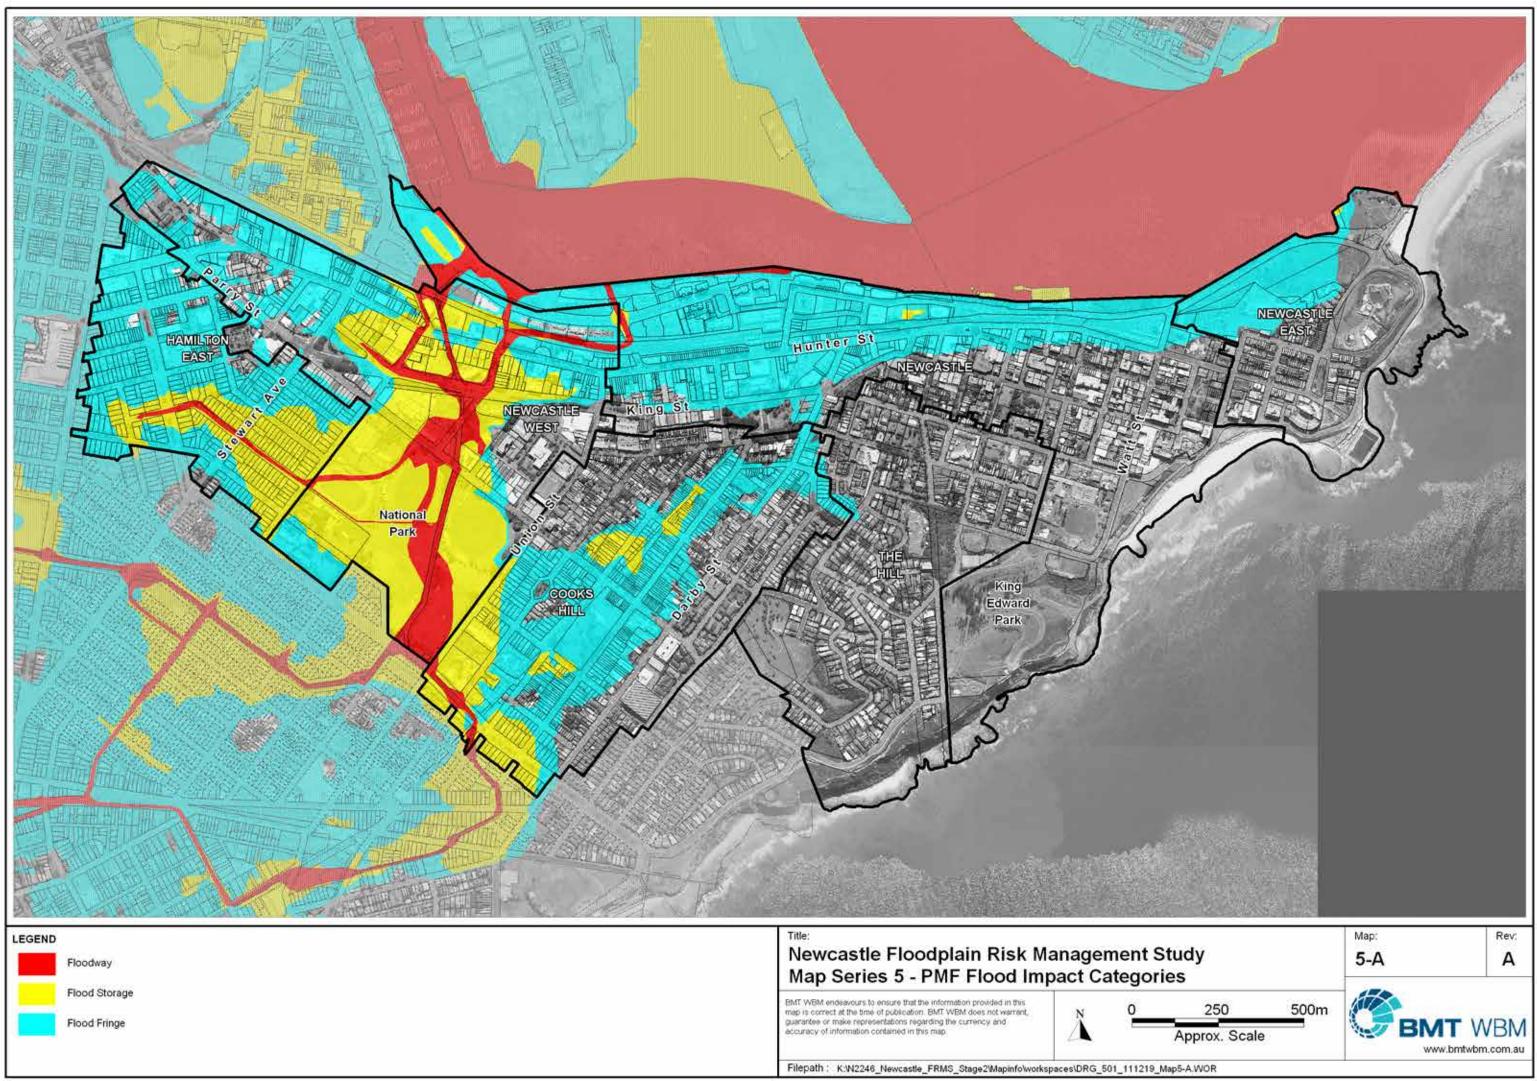

## Title: Newcastle Floodplain Risk Management Study Map Series 5 - PMF Flood Impact Categories

EMT WBM endeavours to ensure that the information provided in this map is correct at the time of publication. BMT WBM does not warrant, guarantee or make representations regarding the currency and accuracy of information contained in this map.

| EGEND | Floodway                      | Newcastle Floodplain Risk Manageme<br>Map Series 5 - PMF Flood Impact Cate                                                                                                                                                                          |  |  |  |
|-------|-------------------------------|-----------------------------------------------------------------------------------------------------------------------------------------------------------------------------------------------------------------------------------------------------|--|--|--|
|       | Flood Storage<br>Flood Fringe | EMT WBM endeavours to ensure that the information provided in this map is correct at the time of publication. BMT WBM does not warrant, guarantee or make representations regarding the currency and accuracy of information contained in this map. |  |  |  |
|       |                               |                                                                                                                                                                                                                                                     |  |  |  |