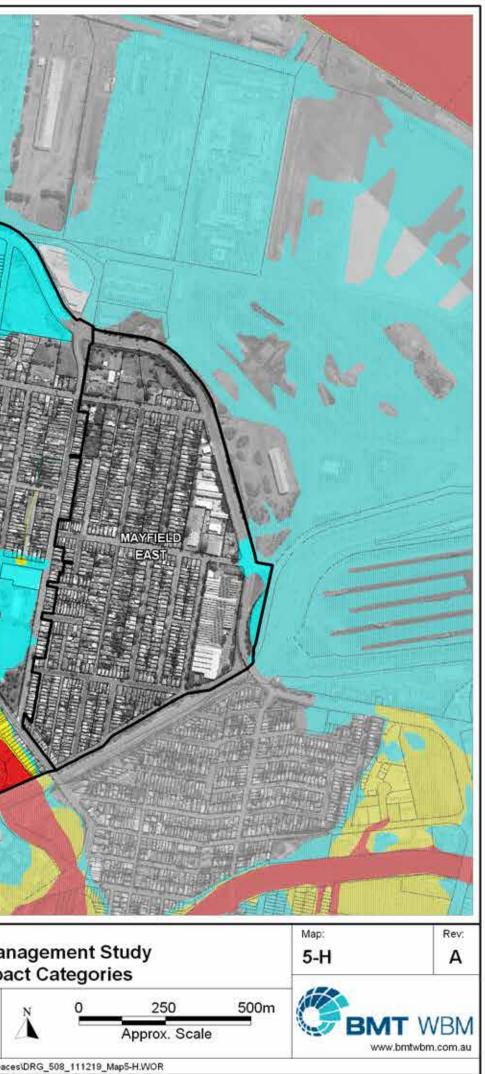

## Title: Newcastle Floodplain Risk Management Study Map Series 5 - PMF Flood Impact Categories

EMT WBM endeavours to ensure that the information provided in this map is correct at the time of publication. BMT WBM does not warrant, guarantee or make representations regarding the currency and accuracy of information contained in this map.

| EGEND | Floodway                      | Newcastle Floodplain Risk Manageme<br>Map Series 5 - PMF Flood Impact Cate                                                                                                                                                                          |  |  |  |
|-------|-------------------------------|-----------------------------------------------------------------------------------------------------------------------------------------------------------------------------------------------------------------------------------------------------|--|--|--|
|       | Flood Storage<br>Flood Fringe | EMT WBM endeavours to ensure that the information provided in this map is correct at the time of publication. BMT WBM does not warrant, guarantee or make representations regarding the currency and accuracy of information contained in this map. |  |  |  |
|       |                               |                                                                                                                                                                                                                                                     |  |  |  |