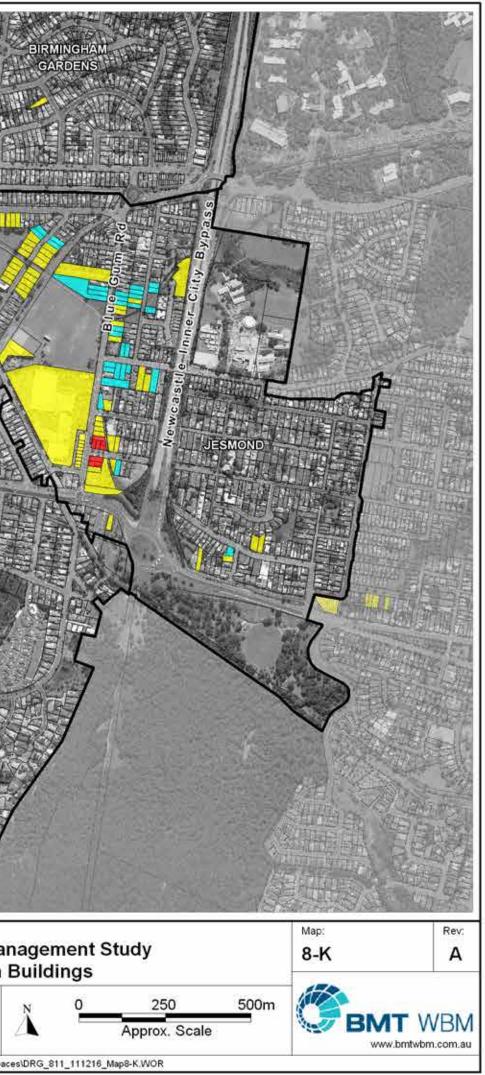

Title:

LEGEND

Buildings that are within floodways or are flooded to a significant depth (1m above floor) during frequent or infrequent events

Buildings that are within floodways or are flooded to a substantial depth (2m above floor) during an extreme event

Buildings that are flooded to a significant depth (1m above floor) during an extreme event

Note: Mapping presented for flash flooding only

## Newcastle Floodplain Risk Management Study Map Series 8 - Risks to Life in Buildings

EMT WBM endeavours to ensure that the information provided in this map is correct at the time of publication. BMT WBM does not warrant, guarantee or make representations regarding the currency and accuracy of information contained in this map.