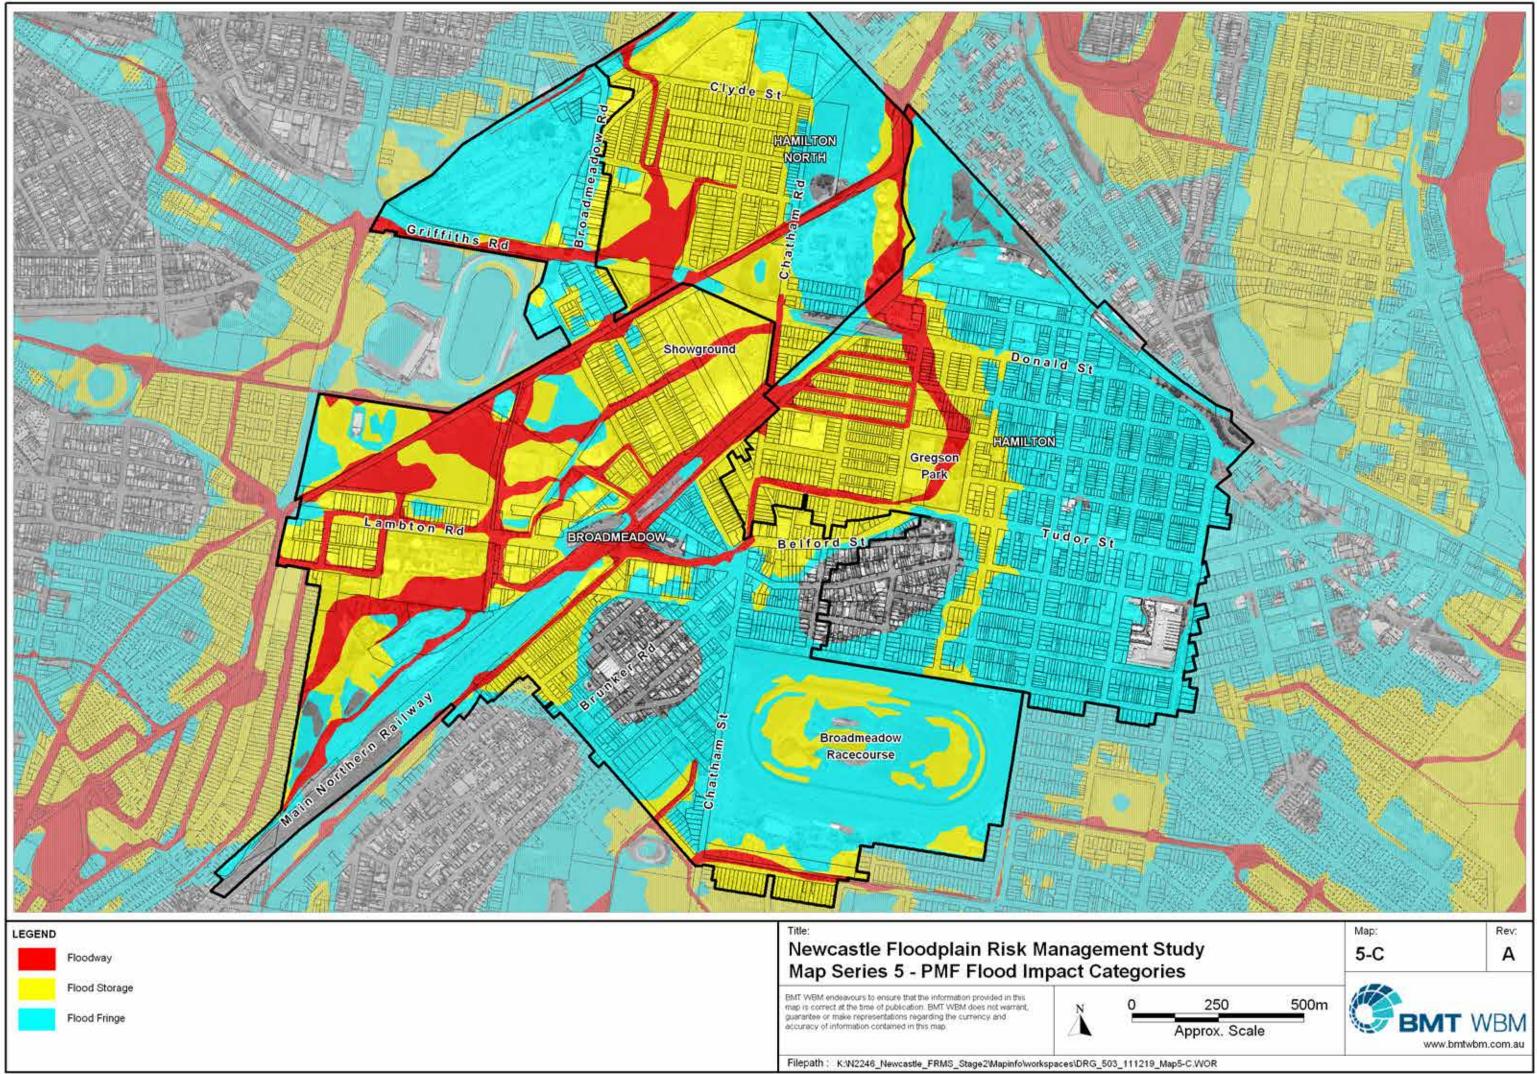

| COD SOLOWOFT | 2861325500.20 | A CONTRACTOR OF A | 1 THE R. LEWIS CO. N. |                                         | 7 |
|--------------|---------------|-------------------|-----------------------|-----------------------------------------|---|
| Filepath :   | K-1N2246      | Nouractio         | FRMS                  | Stage?Maninfolworksnaces\DRG 503 111219 | 1 |