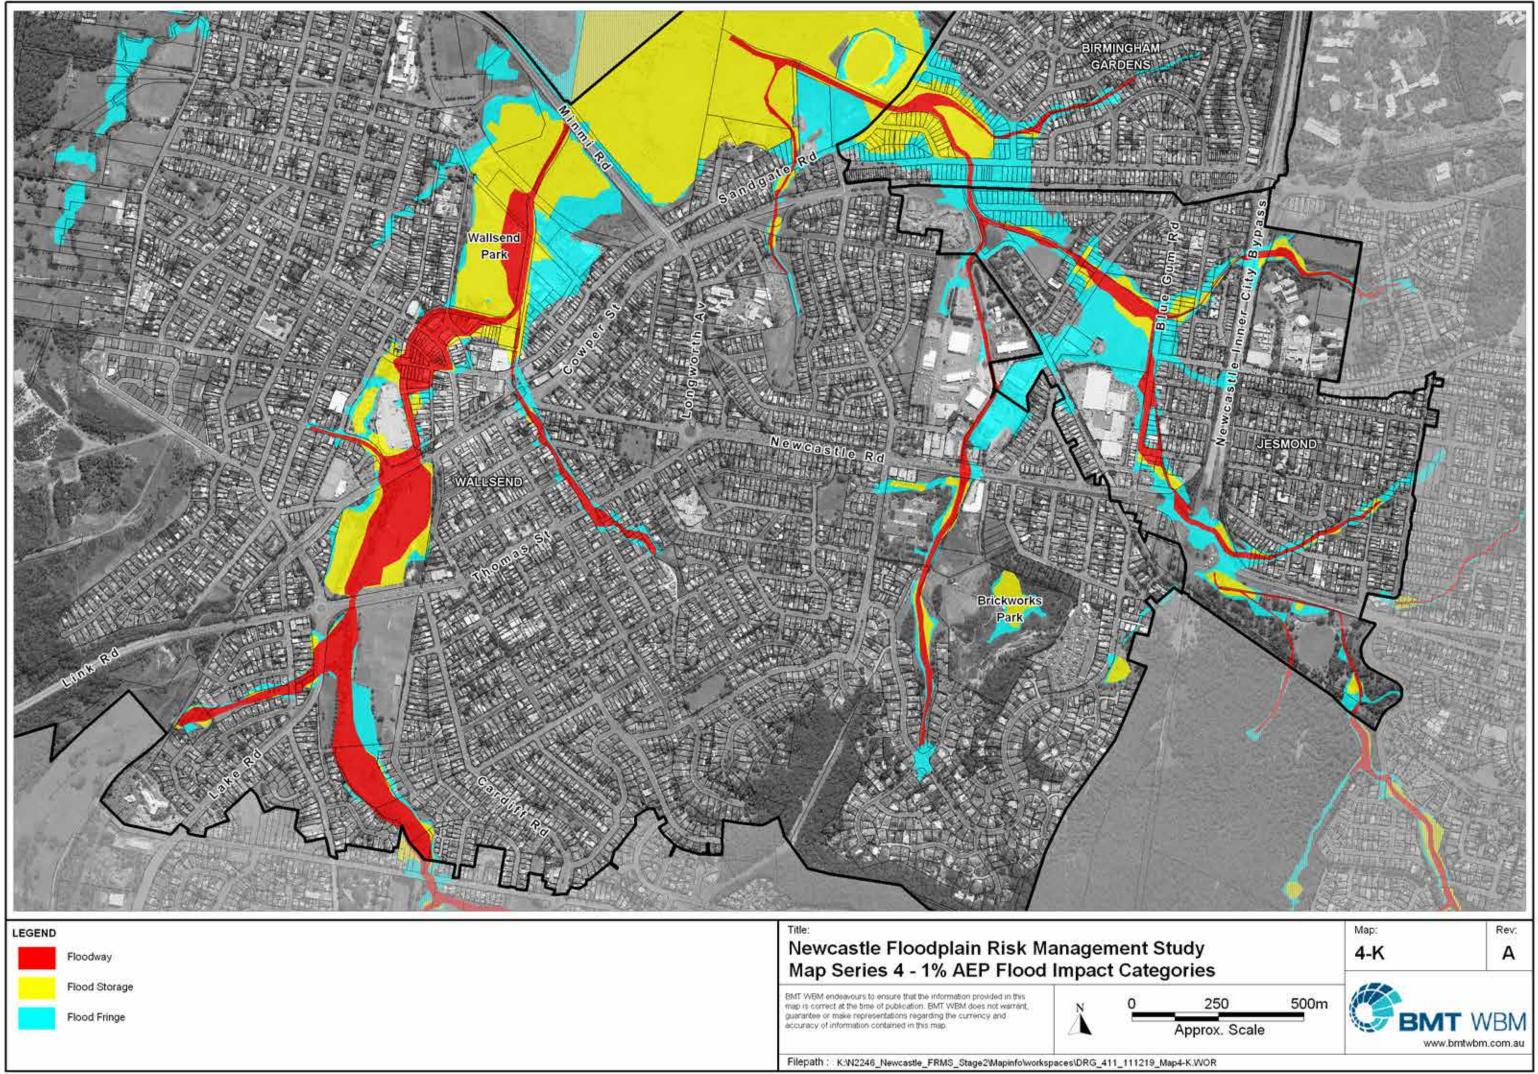

| Floodway                      | Newcastle Floodplain Risk Management Stu<br>Map Series 4 - 1% AEP Flood Impact Catego                                                                                                                                                               |  |  |  |
|-------------------------------|-----------------------------------------------------------------------------------------------------------------------------------------------------------------------------------------------------------------------------------------------------|--|--|--|
| Flood Storage<br>Flood Fringe | EMT WBM endeavours to ensure that the information provided in this map is correct at the time of publication. BMT WEM does not warrant, guarantee or make representations regarding the currency and accuracy of information contained in this map. |  |  |  |
|                               | Filepath : K:W2246 Newcastle FRMS Stage2Wapinfo/workspaces\DRG 411 111219 Map                                                                                                                                                                       |  |  |  |