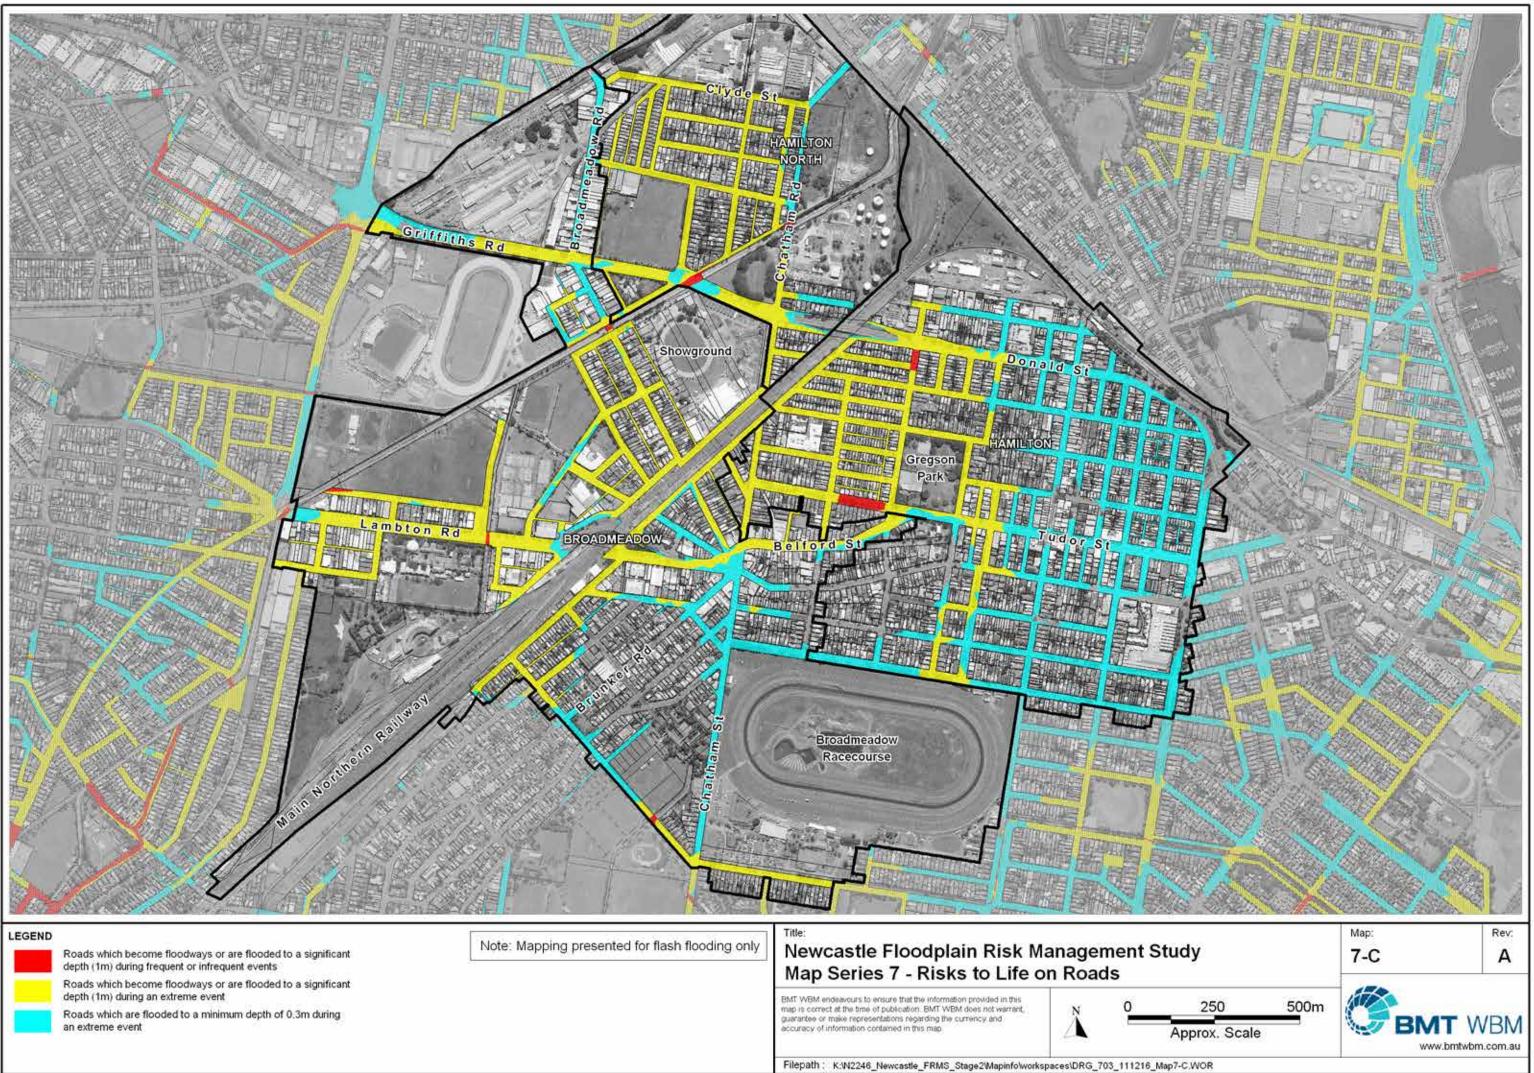

## SUBURB INDEX

| ADAMSTOWN                                                   | See Map 7-D |
|-------------------------------------------------------------|-------------|
| ADAMSTOWN HEIGHTS                                           | See Map 7-D |
| BAR BEACH                                                   | See Map 7-B |
| BERESFIELD                                                  | Not Mapped  |
| BIRMINGHAM GARDENS                                          | See Map 7-K |
| BLACK HILL                                                  | Not Mapped  |
| BROADMEADOW                                                 | See Map 7-C |
| CALLAGHAN.                                                  | Not Mapped  |
| CARRINGTON                                                  |             |
| COOKS HILL                                                  |             |
| ELERMORE VALE                                               | See Map 7-J |
| FLETCHER                                                    |             |
| GEORGETOWN                                                  | See Man 7-G |
| HAMILTON                                                    | See Map 7-C |
| HAMILTON EAST                                               | See Man 7-A |
| HAMILTON NORTH                                              | See Man 7-C |
| HAMILTON SOUTH                                              | See Map 7-B |
| HEXHAM.                                                     | Not Manned  |
| ISLINGTON.                                                  |             |
| JESMOND                                                     |             |
| KOORAGANG                                                   |             |
| KOTARA                                                      | See Map 7 D |
| LAMBTON                                                     |             |
| - TO DO DO 0070 011 PART PART PART PART PART PART PART PART |             |
| LENAGHAN.<br>MARYLAND                                       |             |
|                                                             |             |
| MARYVILLE                                                   | See Map /-I |
| MAYFIELD                                                    | See Map 7-H |
| MAYFIELD EAST                                               | See Map /-H |
| MAYFIELD NORTH                                              |             |
| MAYFIELD WEST                                               | See Map 7-H |
| MEREWETHER                                                  | See Map 7-B |
| MEREWETHER HEIGHTS                                          | Not Mapped  |
| MINMI                                                       |             |
| NEWCASTLE                                                   | See Map 7-A |
| NEWCASTLE EAST                                              |             |
| NEWCASTLE WEST                                              | See Map 7-A |
| NEW LAMBTON                                                 | See Map 7-E |
| NEW LAMBTON HEIGHTS                                         | Not Mapped  |
| NORTH LAMBTON                                               | See Map 7-F |
| RANKIN PARK                                                 |             |
| SANDGATE                                                    |             |
| SHORTLAND                                                   |             |
| STOCKTON                                                    |             |
| TARRO                                                       | Not Mapped  |
| THE HILL                                                    | See Map 7-A |
| THE JUNCTION                                                |             |
| TIGHES HILL                                                 | See Map 7-I |
| WALLSEND.                                                   | See Map 7-K |
| WARABROOK                                                   | Not Mapped  |
| WARATAH                                                     | See Map 7-G |
| WARATAH WEST                                                | See Map 7-G |
| WICKHAM                                                     | See Map 7-I |
|                                                             | Market 1    |

## LEGEND

Roads which become floodways or are flooded to a significant depth (1m) during frequent or infrequent events

Roads which become floodways or are flooded to a significant depth (1m) during an extreme event

Roads which are flooded to a minimum depth of 0.3m during an extreme event

Note: Mapping presented for flash flooding only

# Newcastle Floodplain Risk Management Study Map Series 7 - Risks to Life on Roads

EMT WBM endeavours to ensure that the information provided in this map is correct at the time of publication. BMT WBM does not warrant, guarantee or make representations regarding the currency and accuracy of information contained in this map.