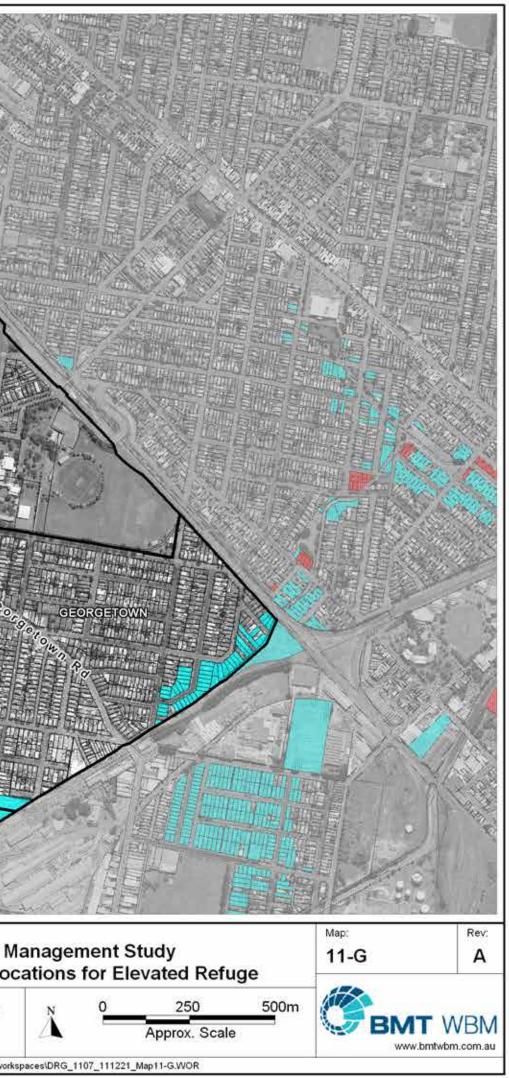

## SUBURB INDEX

| ADAMSTOWN           | See Map 11-D                                |
|---------------------|---------------------------------------------|
| ADAMSTOWN HEIGHTS   |                                             |
| BAR BEACH           | See Map 11-B                                |
| BERESFIELD          | Not Mapped                                  |
| BIRMINGHAM GARDENS  | See Map 11-K                                |
| BLACK HILL          | Not Mapped                                  |
| BROADMEADOW         | See Map 11-C                                |
| CALLAGHAN.          |                                             |
| CARRINGTON          |                                             |
| COOKS HILL          |                                             |
| ELERMORE VALE       |                                             |
| FLETCHER            |                                             |
| GEORGETOWN          | See Man 11-G                                |
| HAMILTON            | See Man 11-C                                |
| HAMILTON EAST       | See Man 11-A                                |
| HAMILTON NORTH      |                                             |
| HAMILTON SOUTH      |                                             |
| HEXHAM.             | Mot Manned                                  |
| ISLINGTON.          |                                             |
| JESMOND             |                                             |
| KOORAGANG           |                                             |
|                     |                                             |
| KOTARA              |                                             |
| LAMBTON             | Contraction and Contraction Contraction and |
| LENAGHAN.           | Not Mapped                                  |
| MARYLAND            |                                             |
| MARYVILLE.          |                                             |
| MAYFIELD            | See Map 11-H                                |
| MAYFIELD EAST       |                                             |
| MAYFIELD NORTH      |                                             |
| MAYFIELD WEST       |                                             |
| MEREWETHER          | See Map 11-B                                |
| MEREWETHER HEIGHTS  | Not Mapped                                  |
| MINMI               | Not Mapped                                  |
| NEWCASTLE           | See Map 11-A                                |
| NEWCASTLE EAST      | See Map 11-A                                |
| NEWCASTLE WEST      | See Map 11-A                                |
| NEW LAMBTON         | See Map 11-E                                |
| NEW LAMBTON HEIGHTS | Not Mapped                                  |
| NORTH LAMBTON       | See Map 11-F                                |
| RANKIN PARK         | See Map 11-J                                |
| SANDGATE            |                                             |
| SHORTLAND.          | Not Mapped                                  |
| STOCKTON            | Not Mapped                                  |
| TARRO               | Not Mapped                                  |
| THE HILL            |                                             |
| THE JUNCTION        |                                             |
| TIGHES HILL         | See Map 11-I                                |
| WALLSEND.           | See Map 11-K                                |
| WARABROOK           | Not Mapped                                  |
| WARATAH             | See Map 11-G                                |
| WARATAH WEST        | See Map 11-G                                |
| WICKHAM             | See Map 11-I                                |
|                     |                                             |

LEGEND

Requires further investigation

Note: Mapping presented for flash flooding only

# Newcastle Floodplain Risk Management Study Map Series 11 - Potential Locations for Elevated Refuge

EMT WBM endeavours to ensure that the information provided in this map is correct at the time of publication. BMT WBM does not warrant, guarantee or make representations regarding the currency and accuracy of information contained in this map.

# Å

Requires structural work to address hydrostatic loading

No additional structural works required

Filepath : K:W2246\_Newcastle\_FRMS\_Stage2Mapinfo/workspaces\DRG\_1100\_111221\_Map11-INDEX.WOR

| Requires further investigation |
|--------------------------------|
|--------------------------------|

| Requires | structural | work to | address | hydrostatic | loadin |
|----------|------------|---------|---------|-------------|--------|
|          |            |         |         |             |        |

| No additiona | I structural | works | required |  |
|--------------|--------------|-------|----------|--|
|--------------|--------------|-------|----------|--|

| E | G | E | N | D |
|---|---|---|---|---|
|   |   |   |   |   |