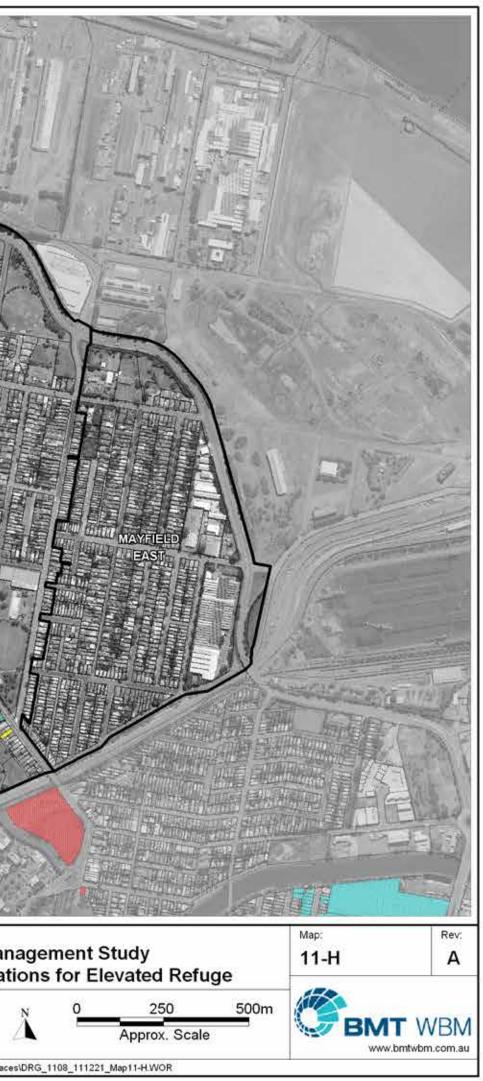

LEGEND

Requires further investigation

Note: Mapping presented for flash flooding only

# Newcastle Floodplain Risk Management Study Map Series 11 - Potential Locations for Elevated Refuge

EMT WBM endeavours to ensure that the information provided in this map is correct at the time of publication. BMT WBM does not warrant, guarantee or make representations regarding the currency and accuracy of information contained in this map.

# Å

Requires structural work to address hydrostatic loading

No additional structural works required

Filepath : K:W2246\_Newcastle\_FRMS\_Stage2Mapinfo/workspaces\DRG\_1100\_111221\_Map11-INDEX.WOR

| Requires further investigation |
|--------------------------------|
|--------------------------------|