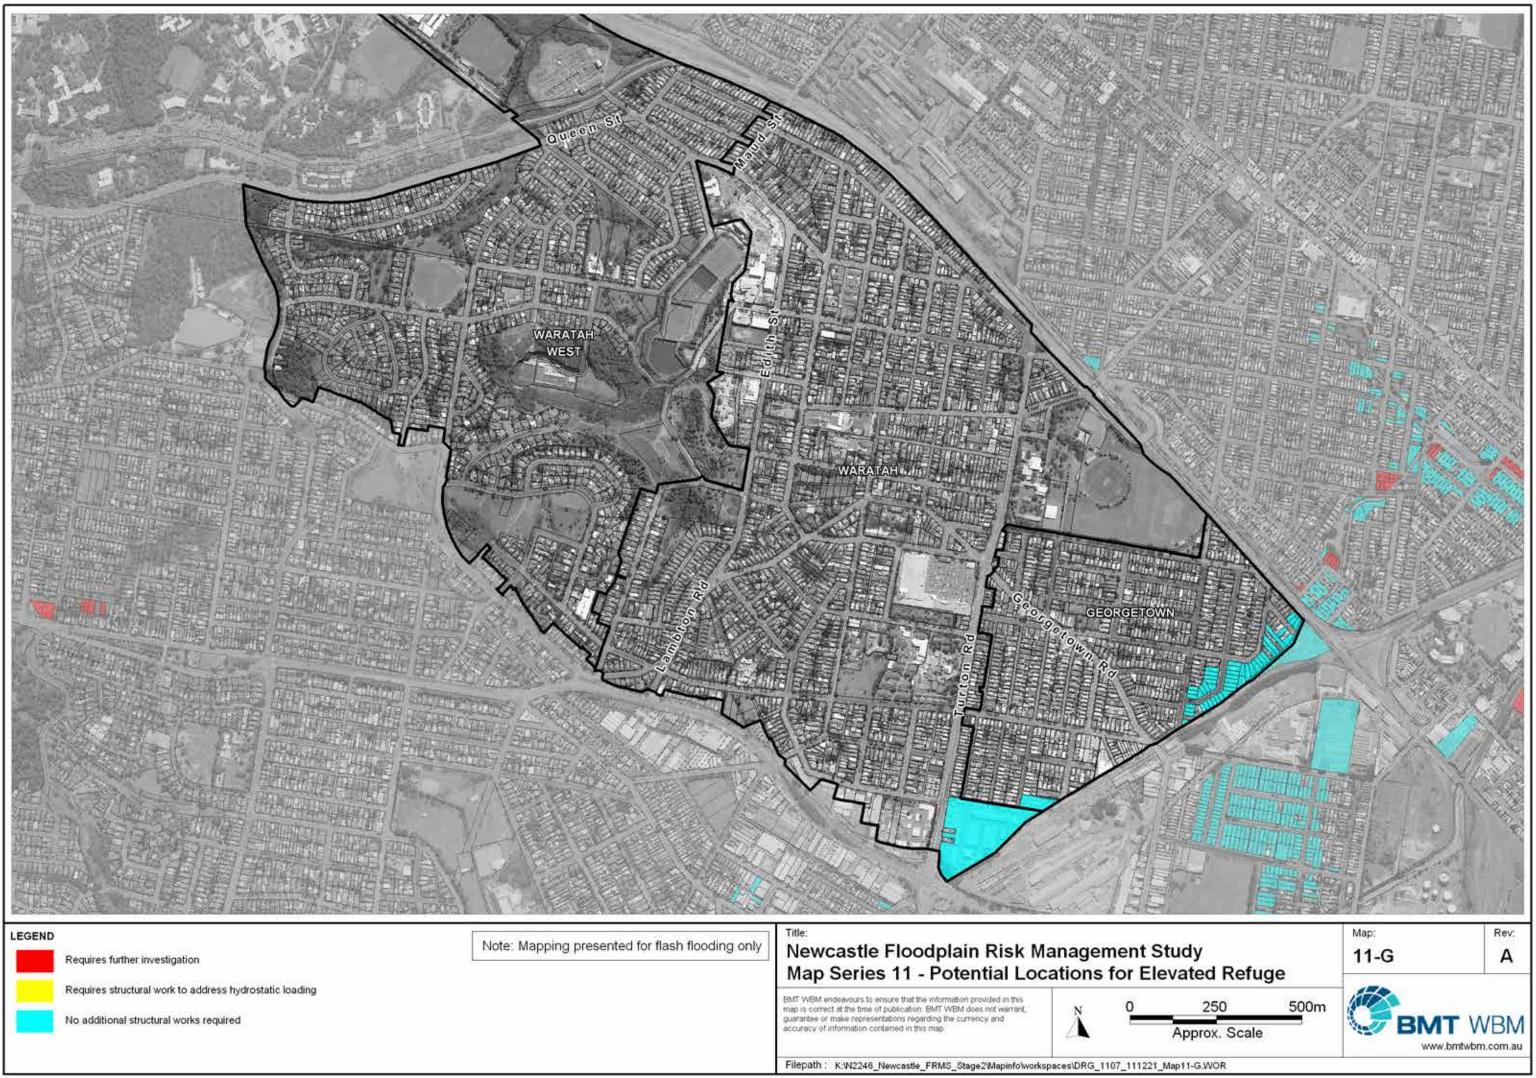

## SUBURB INDEX

| ADAMSTOWN           | See Map 11-D                                |
|---------------------|---------------------------------------------|
| ADAMSTOWN HEIGHTS   |                                             |
| BAR BEACH           | See Map 11-B                                |
| BERESFIELD          | Not Mapped                                  |
| BIRMINGHAM GARDENS  | See Map 11-K                                |
| BLACK HILL          | Not Mapped                                  |
| BROADMEADOW         | See Map 11-C                                |
| CALLAGHAN.          |                                             |
| CARRINGTON          |                                             |
| COOKS HILL          |                                             |
| ELERMORE VALE       |                                             |
| FLETCHER            |                                             |
| GEORGETOWN          | See Man 11-G                                |
| HAMILTON            | See Man 11-C                                |
| HAMILTON EAST       | See Man 11-A                                |
| HAMILTON NORTH      |                                             |
| HAMILTON SOUTH      |                                             |
| HEXHAM.             | Mot Manned                                  |
| ISLINGTON.          |                                             |
| JESMOND             |                                             |
| KOORAGANG           |                                             |
|                     |                                             |
| KOTARA              |                                             |
| LAMBTON             | Contraction and Contraction Contraction and |
| LENAGHAN.           | Not Mapped                                  |
| MARYLAND            |                                             |
| MARYVILLE.          |                                             |
| MAYFIELD            | See Map 11-H                                |
| MAYFIELD EAST       |                                             |
| MAYFIELD NORTH      |                                             |
| MAYFIELD WEST       |                                             |
| MEREWETHER          | See Map 11-B                                |
| MEREWETHER HEIGHTS  | Not Mapped                                  |
| MINMI               | Not Mapped                                  |
| NEWCASTLE           | See Map 11-A                                |
| NEWCASTLE EAST      | See Map 11-A                                |
| NEWCASTLE WEST      | See Map 11-A                                |
| NEW LAMBTON         | See Map 11-E                                |
| NEW LAMBTON HEIGHTS | Not Mapped                                  |
| NORTH LAMBTON       | See Map 11-F                                |
| RANKIN PARK         | See Map 11-J                                |
| SANDGATE            |                                             |
| SHORTLAND.          | Not Mapped                                  |
| STOCKTON            | Not Mapped                                  |
| TARRO               | Not Mapped                                  |
| THE HILL            |                                             |
| THE JUNCTION        |                                             |
| TIGHES HILL         | See Map 11-I                                |
| WALLSEND.           | See Map 11-K                                |
| WARABROOK           | Not Mapped                                  |
| WARATAH             | See Map 11-G                                |
| WARATAH WEST        | See Map 11-G                                |
| WICKHAM             | See Map 11-I                                |
|                     |                                             |

LEGEND

Requires further investigation

Note: Mapping presented for flash flooding only

# Newcastle Floodplain Risk Management Study Map Series 11 - Potential Locations for Elevated Refuge

EMT WBM endeavours to ensure that the information provided in this map is correct at the time of publication. BMT WBM does not warrant, guarantee or make representations regarding the currency and accuracy of information contained in this map.

# Å

Requires structural work to address hydrostatic loading

No additional structural works required

Filepath : K:W2246\_Newcastle\_FRMS\_Stage2Mapinfo/workspaces\DRG\_1100\_111221\_Map11-INDEX.WOR

| Requires further investigation |
|--------------------------------|
|--------------------------------|

| Requires | structural | work to | address | hydrostatic | loadin |
|----------|------------|---------|---------|-------------|--------|
|          |            |         |         |             |        |

| No additiona | I structural | works | required |  |
|--------------|--------------|-------|----------|--|
|--------------|--------------|-------|----------|--|

| E | G | E | N | D |
|---|---|---|---|---|
|   |   |   |   |   |