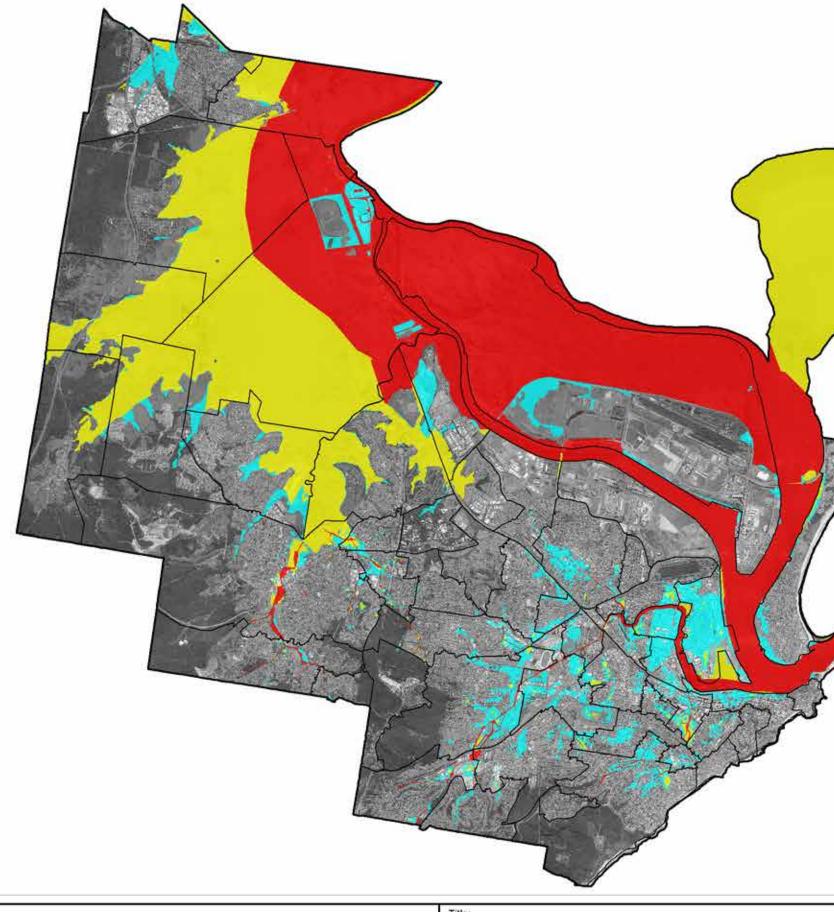

### LIST OF MAP SERIES INCLUDED IN THIS COMPENDIUM

| Map Series 1 | 10% AEP Flood Depths |
|--------------|----------------------|
|--------------|----------------------|

- Map Series 2 1% AEP Flood Depths
- Map Series 3 PMF Flood Depths
- Map Series 4 1% AEP Flood Impact Categories
- Map Series 5 PMF Flood Impact Categories
- Map Series 6 Risk to Life Hazards (L1-L5)
- Map Series 7 Risks to Life on Roads
- Map Series 8 Risks to Life in Buildings
- Map Series 9 Risk to Property Hazards (P1-P5)
- Map Series 10 Potential for Property Damage
- Map Series 11 Potential Locations for Elevated Refuge

| GEND | Floodway                      | Newcastle Floodplain Risk Management Stu<br>Map Series 4 - 1% AEP Flood Impact Catego                                                                                                                                                               |
|------|-------------------------------|-----------------------------------------------------------------------------------------------------------------------------------------------------------------------------------------------------------------------------------------------------|
|      | Flood Storage<br>Flood Fringe | EMT WBM endeavours to ensure that the information provided in this map is correct at the time of publication. BMT WBM does not warrant, guarantee or make representations regarding the currency and accuracy of information contained in this map. |
|      |                               | with a state of the state of the second state of the                                                                                                                               |