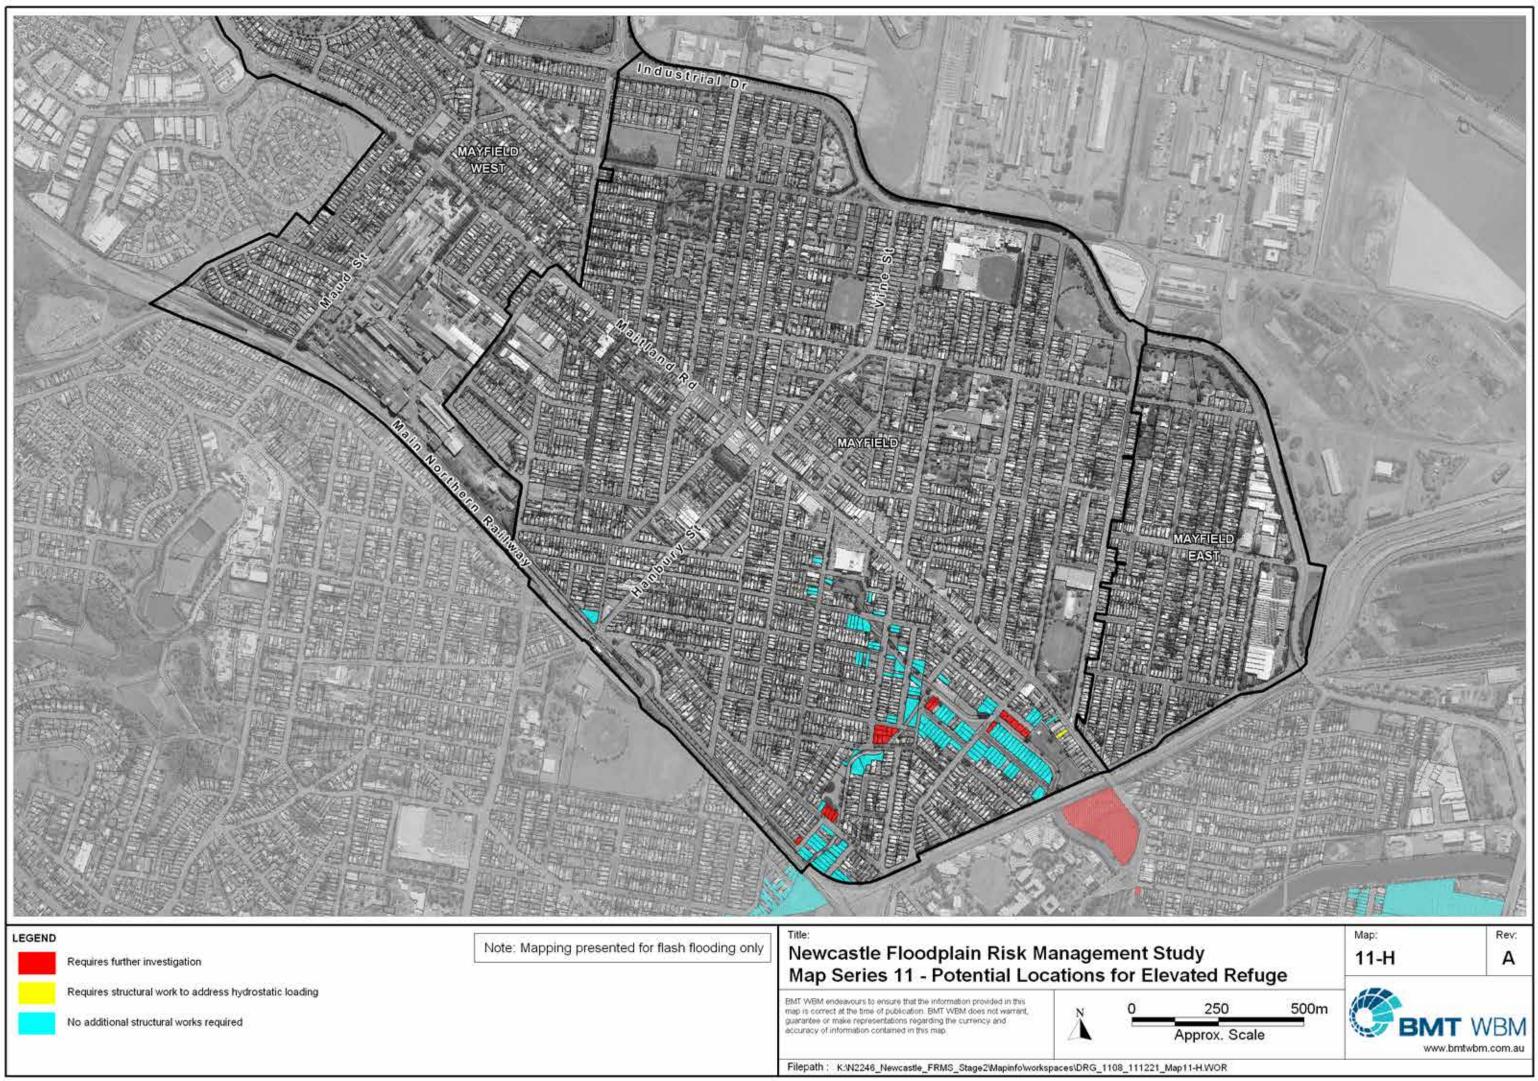

LEGEND

Requires further investigation

Note: Mapping presented for flash flooding only

# Newcastle Floodplain Risk Management Study Map Series 11 - Potential Locations for Elevated Refuge

EMT WBM endeavours to ensure that the information provided in this map is correct at the time of publication. BMT WBM does not warrant, guarantee or make representations regarding the currency and accuracy of information contained in this map.

# Å

Requires structural work to address hydrostatic loading

No additional structural works required

Filepath : K:W2246\_Newcastle\_FRMS\_Stage2Mapinfo/workspaces\DRG\_1100\_111221\_Map11-INDEX.WOR

| Requires further investigation |
|--------------------------------|
|--------------------------------|