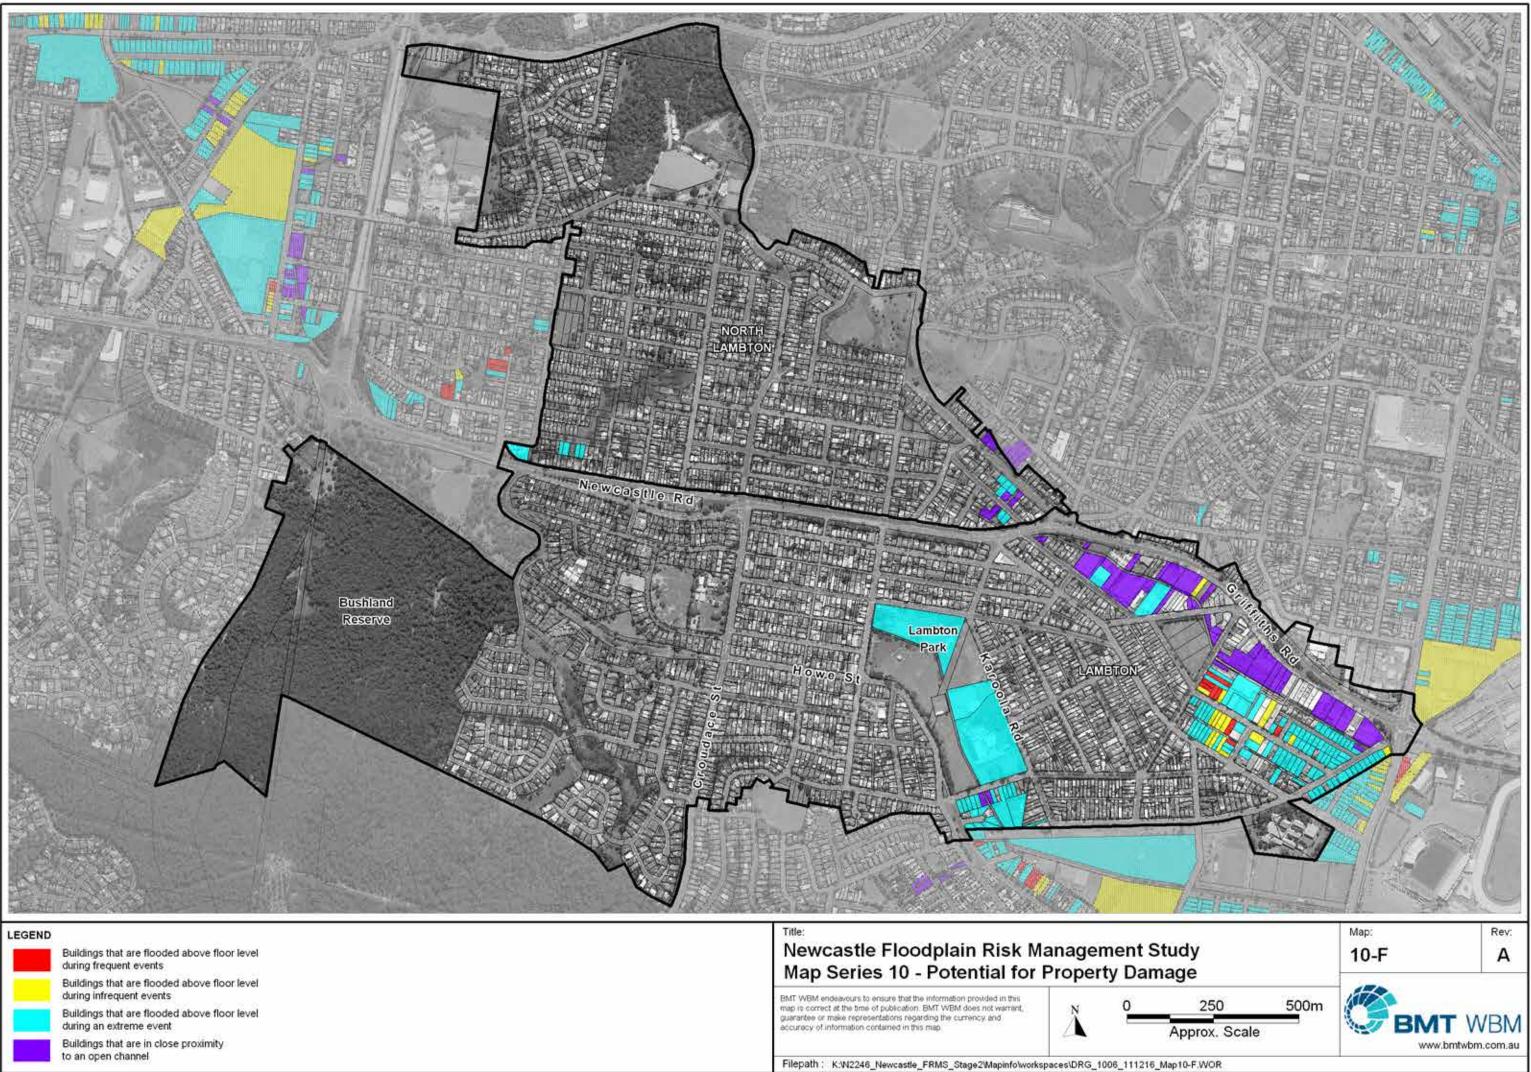

## SUBURB INDEX

| ADAMSTOWN           | See Map 10-D |
|---------------------|--------------|
| ADAMSTOWN HEIGHTS   | See Map 10-D |
| BAR BEACH           | See Map 10-B |
| BERESFIELD          | Not Mapped   |
| BIRMINGHAM GARDENS  | See Map 10-K |
| BLACK HILL          |              |
| BROADMEADOW.        | See Map 10-C |
| CALLAGHAN.          |              |
| CARRINGTON.         |              |
| COOKS HILL          |              |
| ELERMORE VALE       |              |
| FLETCHER            |              |
| GEORGETOWN          |              |
| HAMILTON            |              |
| HAMILTON EAST       |              |
| HAMILTON NORTH      | See Map 10-A |
|                     |              |
| HAMILTON SOUTH      |              |
| HEXHAM              | Ivot mapped  |
| ISLINGTON.          | See Map 10-1 |
| JESMOND             |              |
| KOORAGANG           |              |
| KOTARA              |              |
| LAMBTON             |              |
| LENAGHAN            |              |
| MARYLAND.           |              |
| MARYVILLE           |              |
| MAYFIELD            | See Map 10-H |
| MAYFIELD EAST       | See Map 10-H |
| MAYFIELD NORTH      |              |
| MAYFIELD WEST       | See Map 10-H |
| MEREWETHER          | See Map 10-B |
| MEREWETHER HEIGHTS  | Not Mapped   |
| MINMI               | Not Mapped   |
| NEWCASTLE           | See Map 10-A |
| NEWCASTLE EAST      | See Map 10-A |
| NEWCASTLE WEST      | See Map 10-A |
| NEW LAMBTON         | See Map 10-E |
| NEW LAMBTON HEIGHTS | Not Mapped   |
| NORTH LAMBTON       | See Map 10-F |
| RANKIN PARK         | See Map 10-J |
| SANDGATE            |              |
| SHORTLAND.          | Not Mapped   |
| STOCKTON            |              |
| TARRO               |              |
| THE HILL            |              |
| THE JUNCTION        | See Map 10-B |
| TIGHES HILL         |              |
| WALLSEND            |              |
| WARABROOK.          | Not Mapped   |
| WARATAH             |              |
| WARATAH WEST        | See Map 10-G |
| WICKHAM             | See Map 10-I |
|                     | may is i     |

## LEGEND

Buildings that are flooded above floor level during frequent events

Buildings that are flooded above floor level during infrequent events

Buildings that are flooded above floor level during an extreme event

Buildings that are in close proximity to an open channel

# Newcastle Floodplain Risk Management Study Map Series 10 - Potential for Property Damage

EMT WBM endeavours to ensure that the information provided in this map is correct at the time of publication. BMT WBM does not warrant, guarantee or make representations regarding the currency and accuracy of information contained in this map.