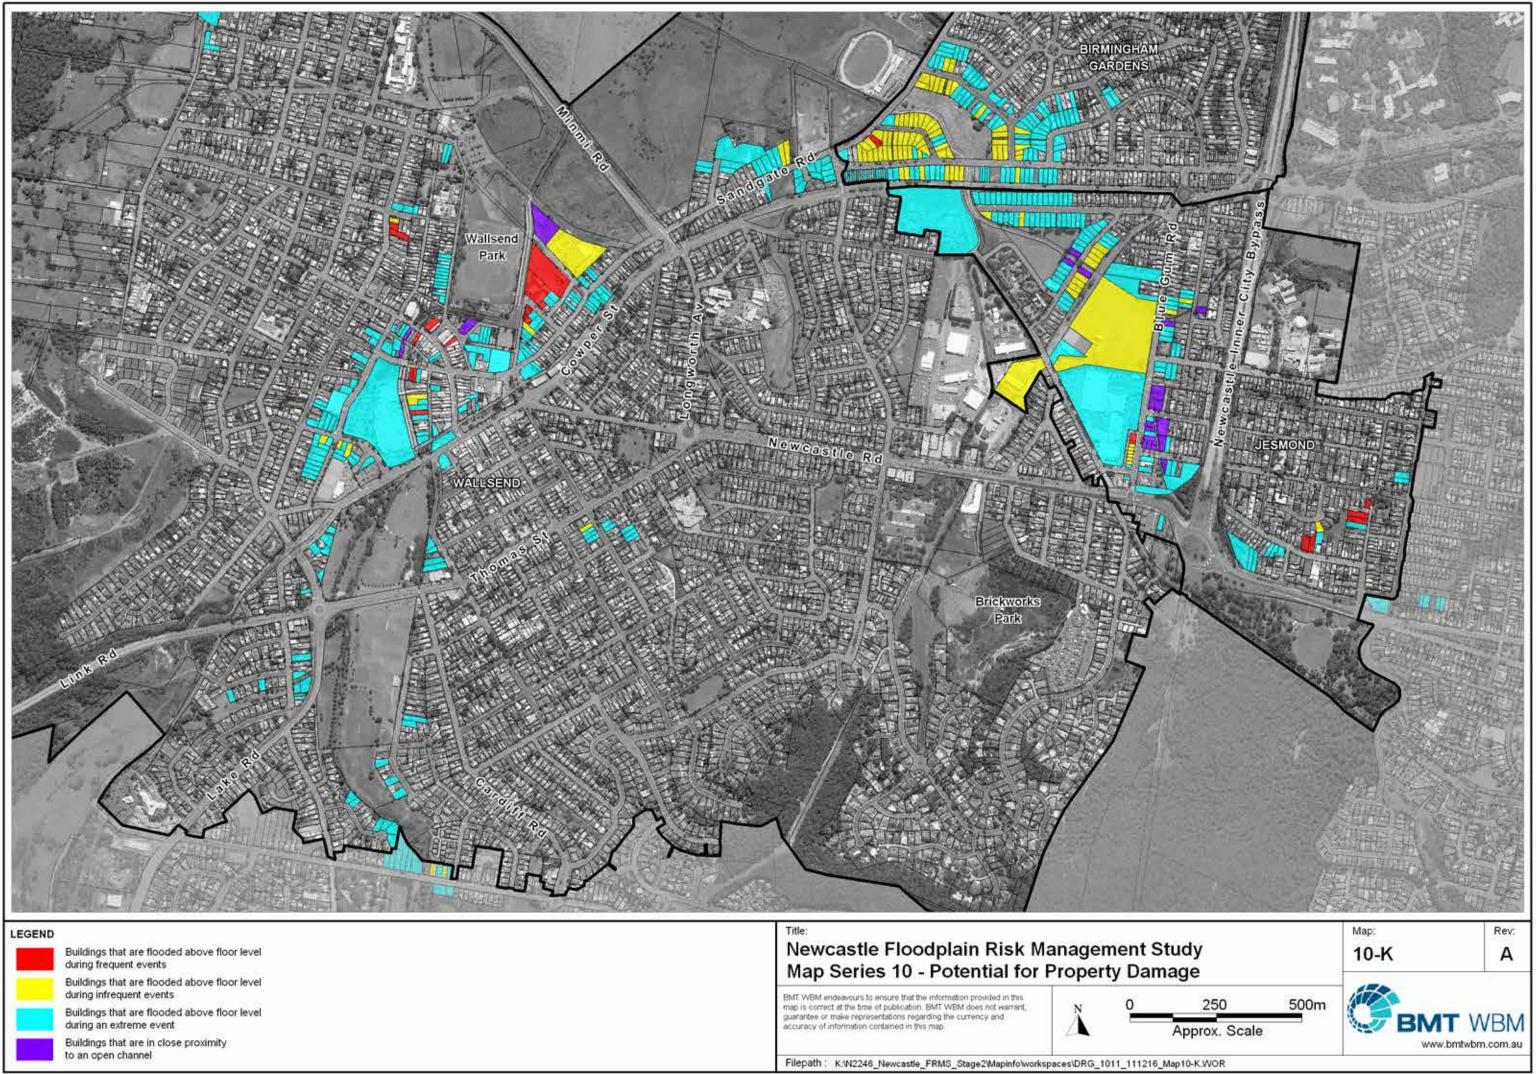

## LEGEND

Buildings that are flooded above floor level during frequent events

Buildings that are flooded above floor level during infrequent events

Buildings that are flooded above floor level during an extreme event

Buildings that are in close proximity to an open channel

# Newcastle Floodplain Risk Management Study Map Series 10 - Potential for Property Damage

EMT WBM endeavours to ensure that the information provided in this map is correct at the time of publication. BMT WBM does not warrant, guarantee or make representations regarding the currency and accuracy of information contained in this map.