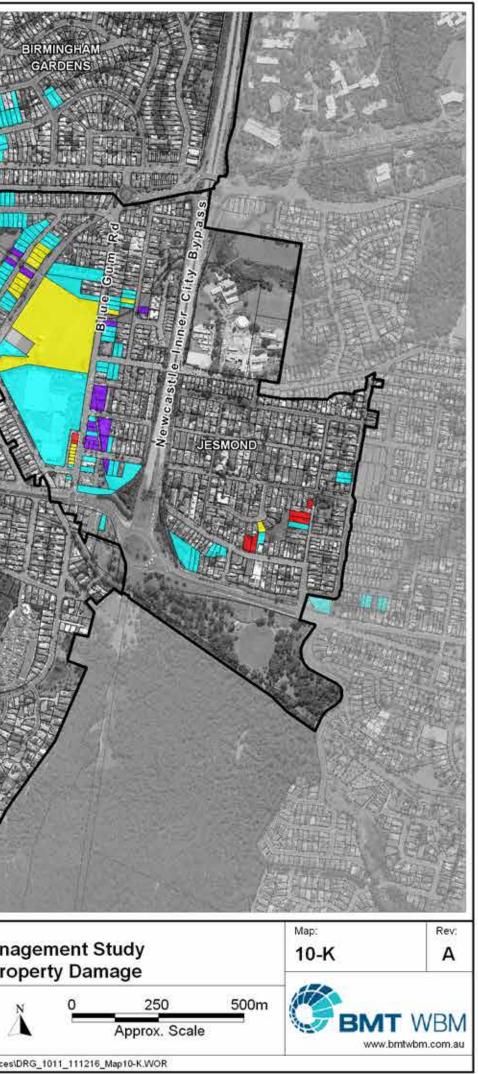

## LEGEND

Buildings that are flooded above floor level during frequent events

Buildings that are flooded above floor level during infrequent events

Buildings that are flooded above floor level during an extreme event

Buildings that are in close proximity to an open channel

# Newcastle Floodplain Risk Management Study Map Series 10 - Potential for Property Damage

EMT WBM endeavours to ensure that the information provided in this map is correct at the time of publication. BMT WBM does not warrant, guarantee or make representations regarding the currency and accuracy of information contained in this map.