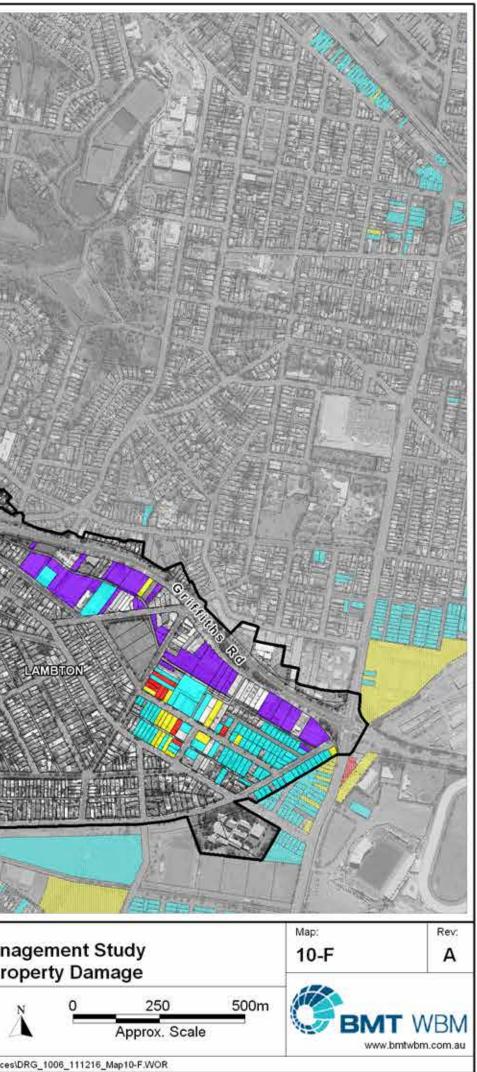

## LEGEND

Buildings that are flooded above floor level during frequent events

Buildings that are flooded above floor level during infrequent events

Buildings that are flooded above floor level during an extreme event

Buildings that are in close proximity to an open channel

# Newcastle Floodplain Risk Management Study Map Series 10 - Potential for Property Damage

EMT WBM endeavours to ensure that the information provided in this map is correct at the time of publication. BMT WBM does not warrant, guarantee or make representations regarding the currency and accuracy of information contained in this map.