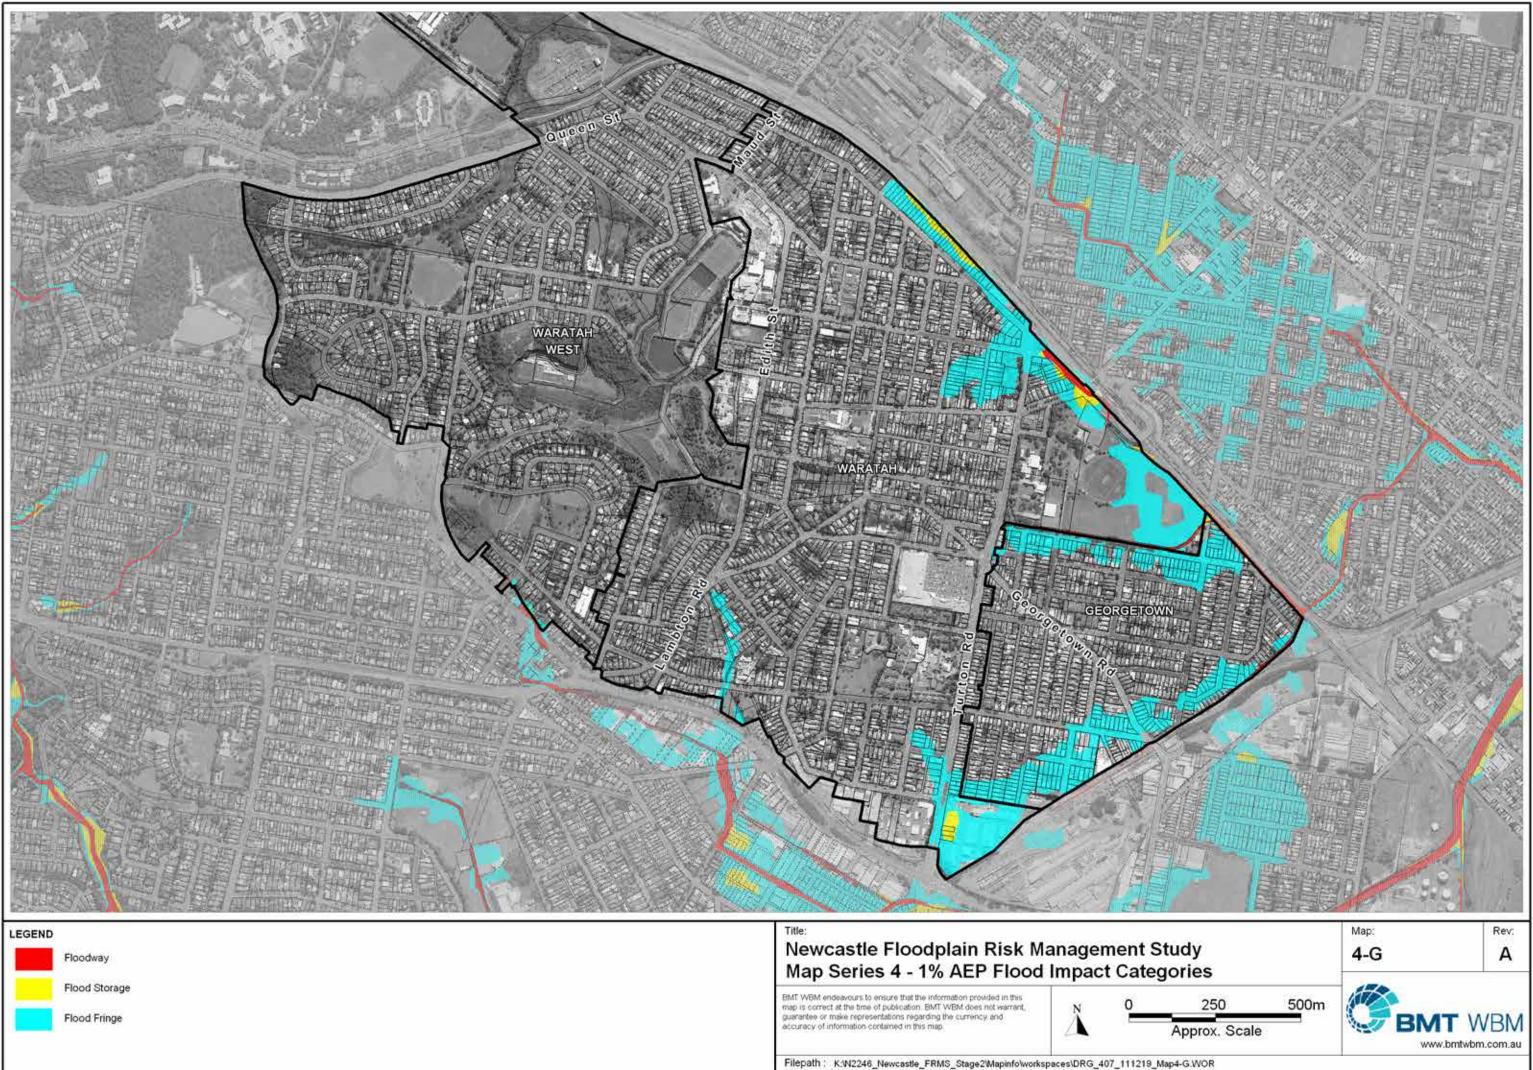

| Filepath : | K-1N2246 | Neurastia | FRMS  | Stage2/Mapinfo/workspaces/DRG 407 111219     | Ň   |
|------------|----------|-----------|-------|----------------------------------------------|-----|
| nepatri    | D.942240 | newcaste  | FRIMO | Statuez wiaphillo workspaces unto 407 111213 | DO: |