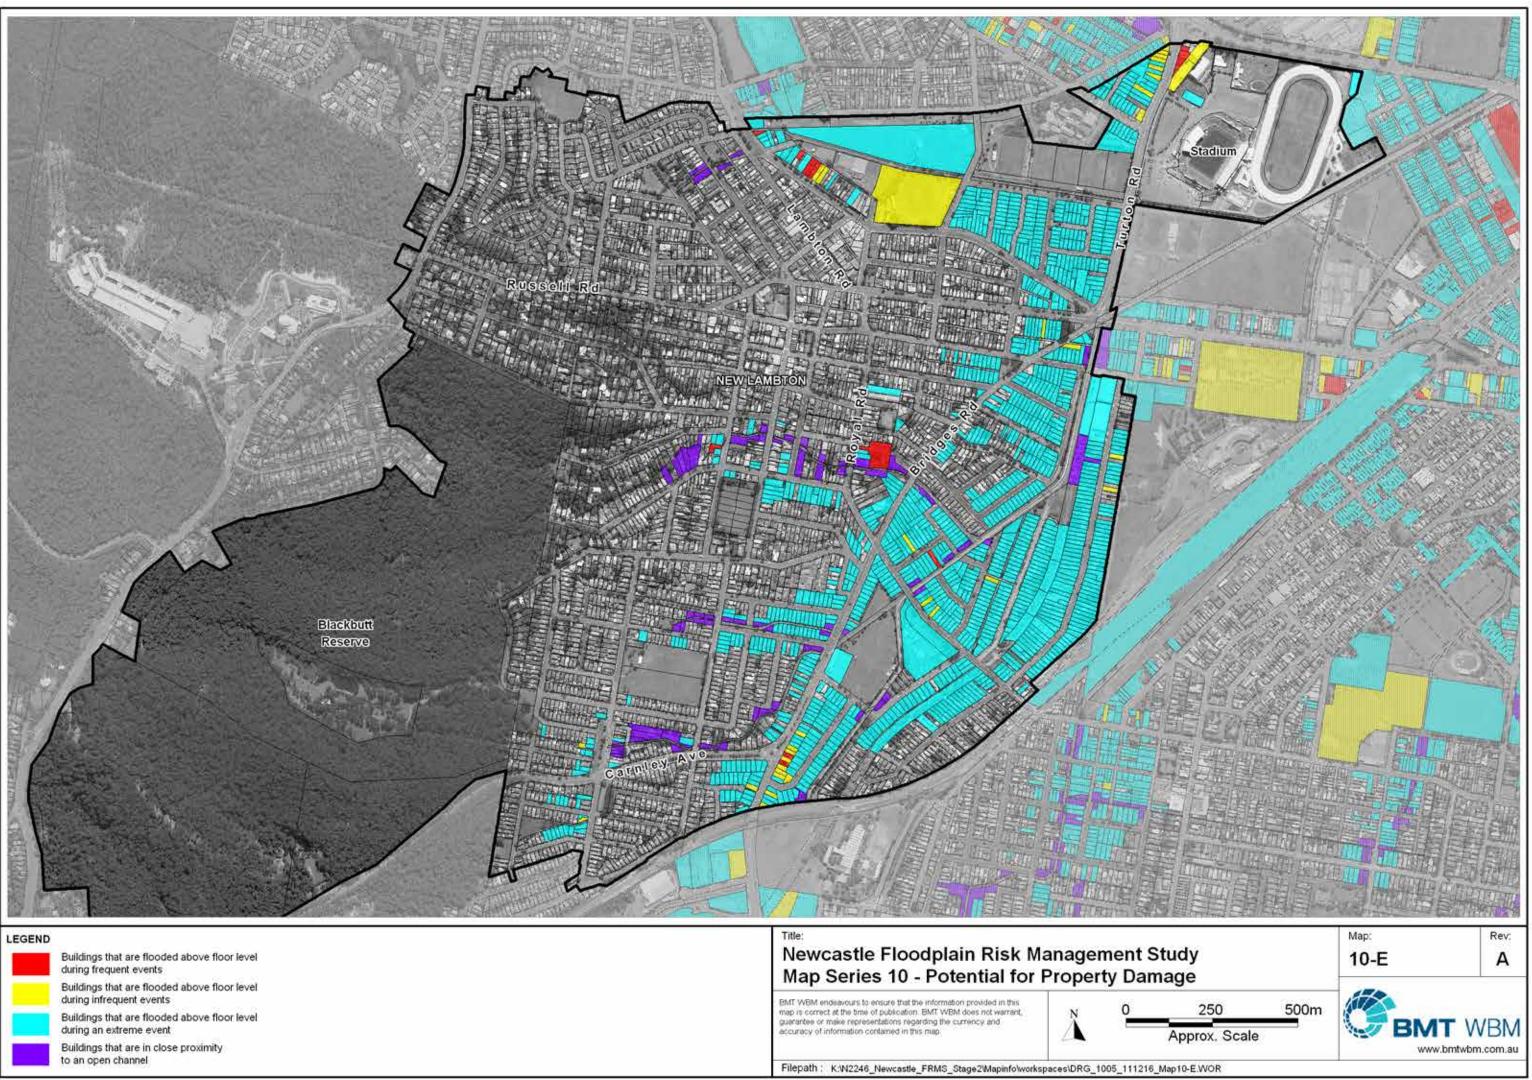

## SUBURB INDEX

| ADAMSTOWN           | See Map 10-D |
|---------------------|--------------|
| ADAMSTOWN HEIGHTS   | See Map 10-D |
| BAR BEACH           | See Map 10-B |
| BERESFIELD          | Not Mapped   |
| BIRMINGHAM GARDENS  | See Map 10-K |
| BLACK HILL          |              |
| BROADMEADOW.        | See Map 10-C |
| CALLAGHAN.          |              |
| CARRINGTON.         |              |
| COOKS HILL          |              |
| ELERMORE VALE       |              |
| FLETCHER            |              |
| GEORGETOWN          |              |
| HAMILTON            |              |
| HAMILTON EAST       |              |
| HAMILTON NORTH      | See Map 10-A |
|                     |              |
| HAMILTON SOUTH      |              |
| HEXHAM              | Ivot mapped  |
| ISLINGTON.          | See Map 10-1 |
| JESMOND             |              |
| KOORAGANG           |              |
| KOTARA              |              |
| LAMBTON             |              |
| LENAGHAN            |              |
| MARYLAND.           |              |
| MARYVILLE           |              |
| MAYFIELD            | See Map 10-H |
| MAYFIELD EAST       | See Map 10-H |
| MAYFIELD NORTH      |              |
| MAYFIELD WEST       | See Map 10-H |
| MEREWETHER          | See Map 10-B |
| MEREWETHER HEIGHTS  | Not Mapped   |
| MINMI               | Not Mapped   |
| NEWCASTLE           | See Map 10-A |
| NEWCASTLE EAST      | See Map 10-A |
| NEWCASTLE WEST      | See Map 10-A |
| NEW LAMBTON         | See Map 10-E |
| NEW LAMBTON HEIGHTS | Not Mapped   |
| NORTH LAMBTON       | See Map 10-F |
| RANKIN PARK         | See Map 10-J |
| SANDGATE            |              |
| SHORTLAND.          | Not Mapped   |
| STOCKTON            |              |
| TARRO               |              |
| THE HILL            |              |
| THE JUNCTION        | See Map 10-B |
| TIGHES HILL         |              |
| WALLSEND            |              |
| WARABROOK.          | Not Mapped   |
| WARATAH             |              |
| WARATAH WEST        | See Map 10-G |
| WICKHAM             | See Map 10-I |
|                     | may is i     |

## LEGEND

Buildings that are flooded above floor level during frequent events

Buildings that are flooded above floor level during infrequent events

Buildings that are flooded above floor level during an extreme event

Buildings that are in close proximity to an open channel

# Newcastle Floodplain Risk Management Study Map Series 10 - Potential for Property Damage

EMT WBM endeavours to ensure that the information provided in this map is correct at the time of publication. BMT WBM does not warrant, guarantee or make representations regarding the currency and accuracy of information contained in this map.