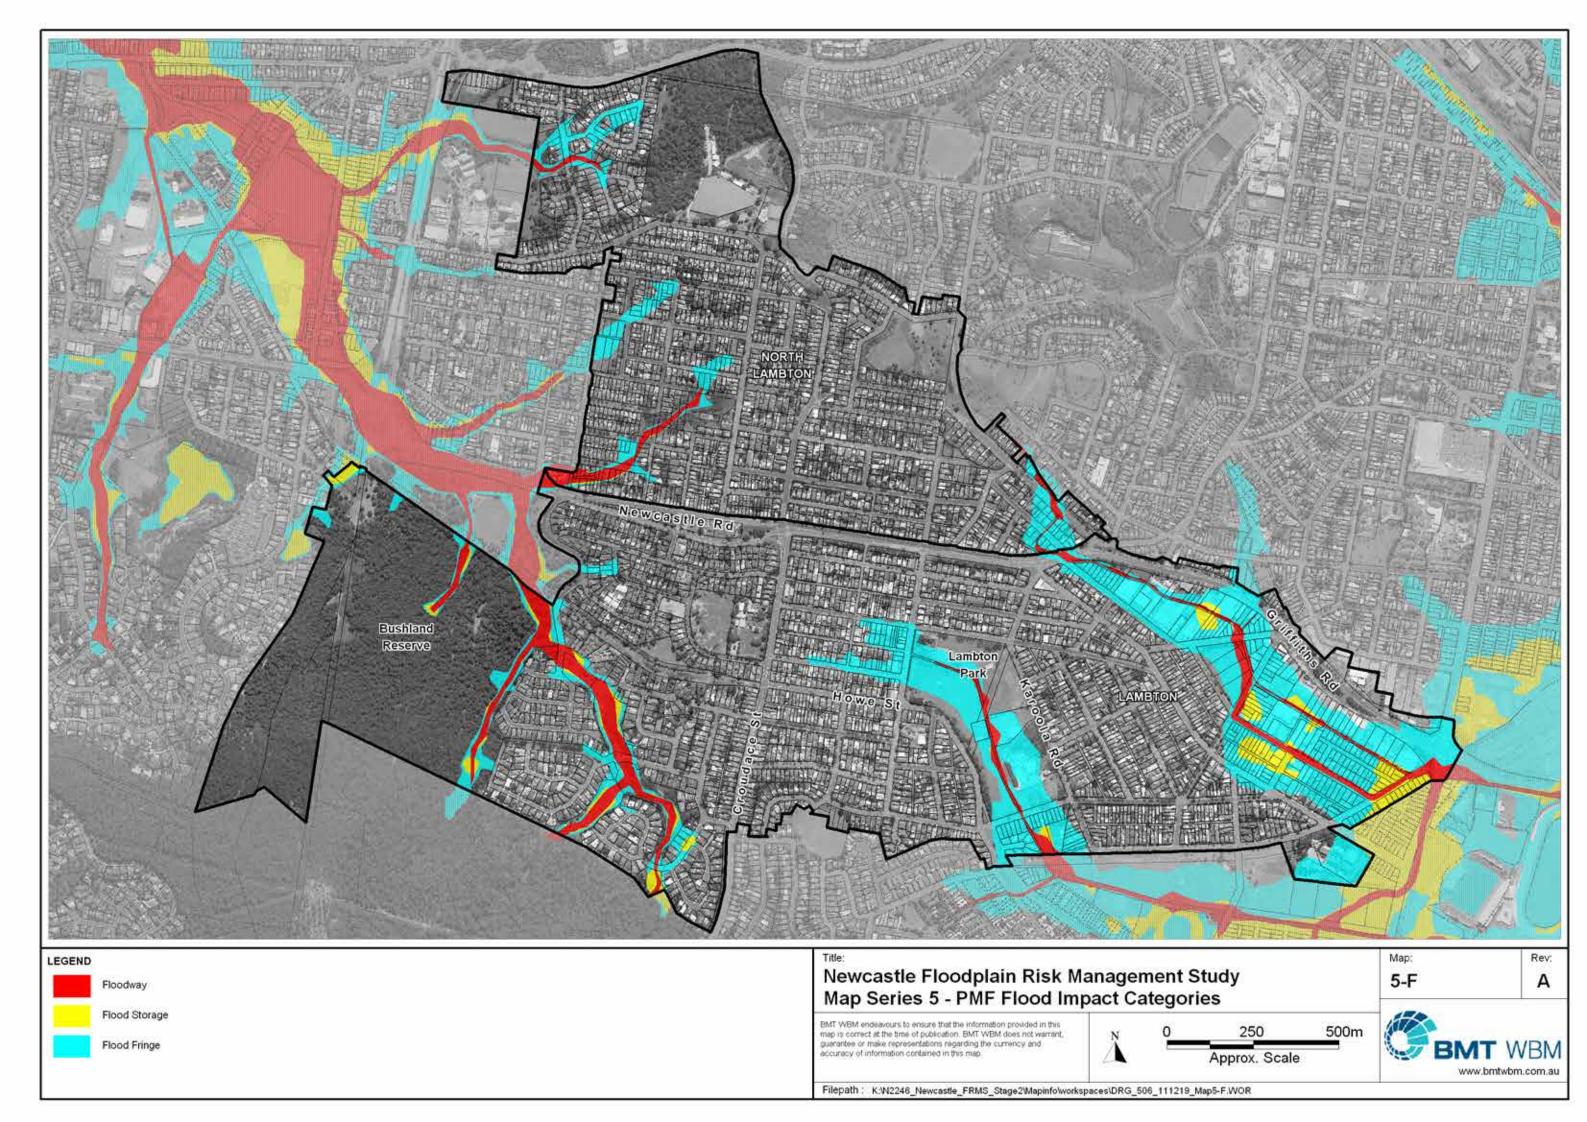

## Title: Newcastle Floodplain Risk Management Study Map Series 5 - PMF Flood Impact Categories

EMT WBM endeavours to ensure that the information provided in this map is correct at the time of publication. BMT WBM does not warrant, guarantee or make representations regarding the currency and accuracy of information contained in this map.

| EGEND | Floodway                      | Newcastle Floodplain Risk Manageme<br>Map Series 5 - PMF Flood Impact Cate                                                                                                                                                                          |  |  |  |
|-------|-------------------------------|-----------------------------------------------------------------------------------------------------------------------------------------------------------------------------------------------------------------------------------------------------|--|--|--|
|       | Flood Storage<br>Flood Fringe | EMT WBM endeavours to ensure that the information provided in this map is correct at the time of publication. BMT WBM does not warrant, guarantee or make representations regarding the currency and accuracy of information contained in this map. |  |  |  |
|       |                               |                                                                                                                                                                                                                                                     |  |  |  |