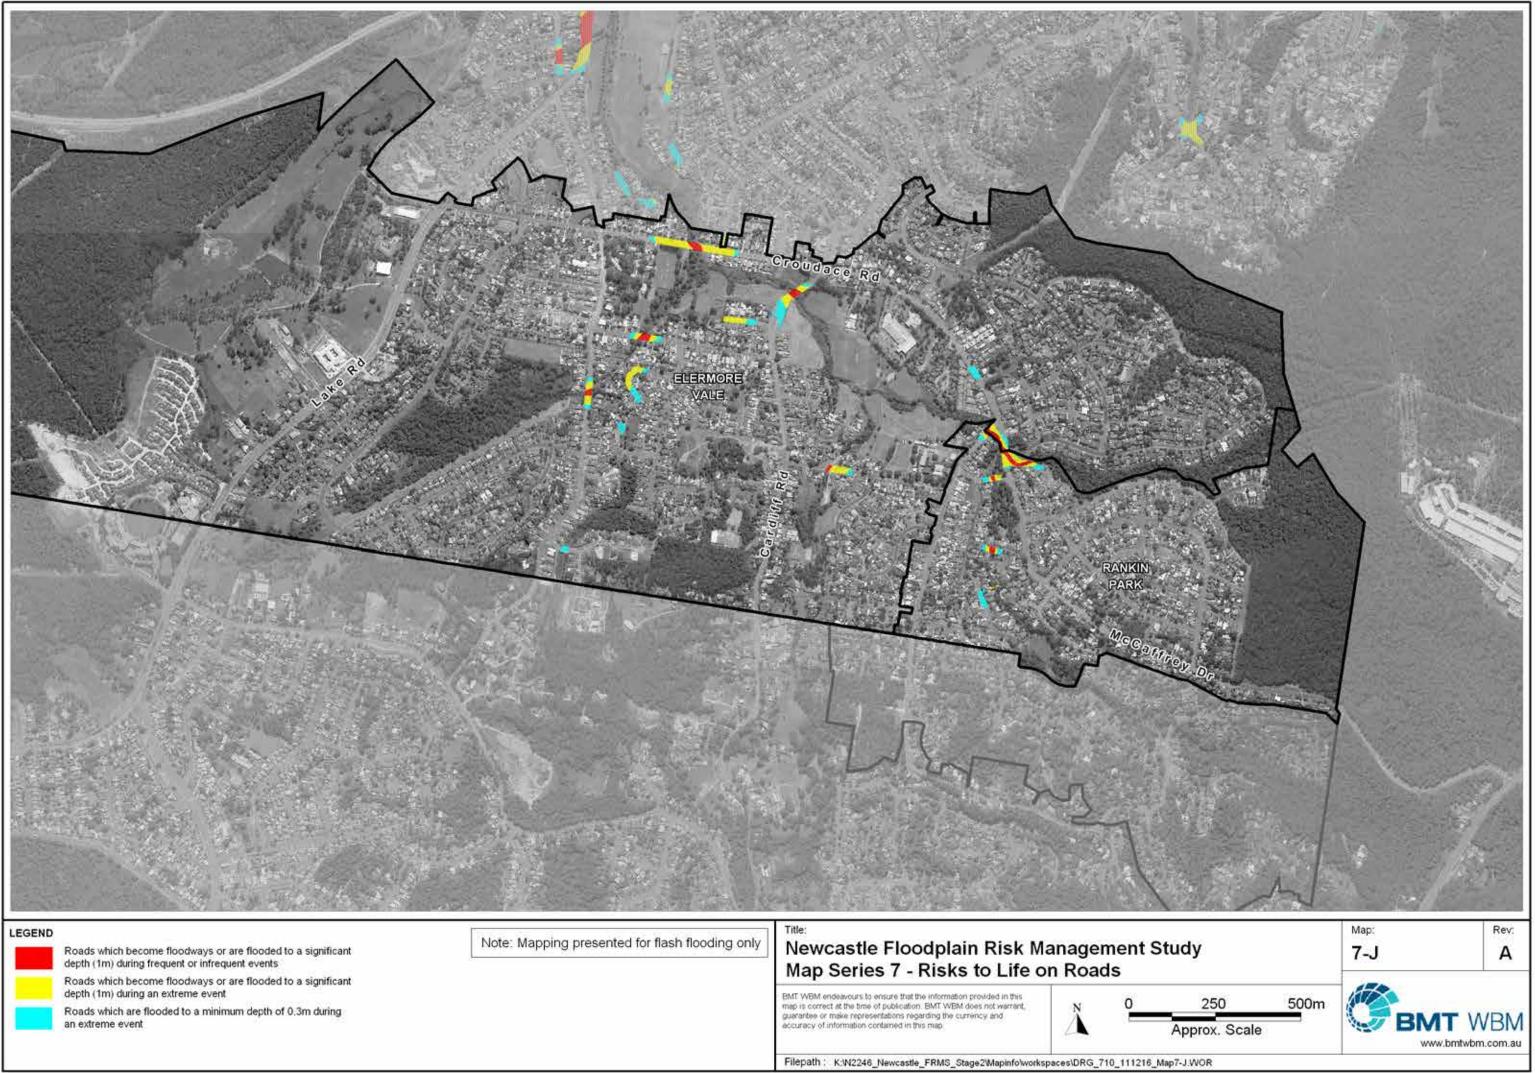

## SUBURB INDEX

| ADAMSTOWN                                                   | See Map 7-D |
|-------------------------------------------------------------|-------------|
| ADAMSTOWN HEIGHTS                                           | See Map 7-D |
| BAR BEACH                                                   | See Map 7-B |
| BERESFIELD                                                  | Not Mapped  |
| BIRMINGHAM GARDENS                                          | See Map 7-K |
| BLACK HILL                                                  | Not Mapped  |
| BROADMEADOW                                                 | See Map 7-C |
| CALLAGHAN.                                                  | Not Mapped  |
| CARRINGTON                                                  |             |
| COOKS HILL                                                  |             |
| ELERMORE VALE                                               | See Map 7-J |
| FLETCHER                                                    |             |
| GEORGETOWN                                                  | See Man 7-G |
| HAMILTON                                                    | See Map 7-C |
| HAMILTON EAST                                               | See Man 7-A |
| HAMILTON NORTH                                              | See Man 7-C |
| HAMILTON SOUTH                                              | See Map 7-B |
| HEXHAM.                                                     | Not Manned  |
| ISLINGTON.                                                  |             |
| JESMOND                                                     |             |
| KOORAGANG                                                   |             |
| KOTARA                                                      | See Map 7 D |
| LAMBTON                                                     |             |
| - TO DO DO 0070 011 PART PART PART PART PART PART PART PART |             |
| LENAGHAN.<br>MARYLAND                                       |             |
|                                                             |             |
| MARYVILLE                                                   | See Map /-I |
| MAYFIELD                                                    | See Map 7-H |
| MAYFIELD EAST                                               | See Map /-H |
| MAYFIELD NORTH                                              |             |
| MAYFIELD WEST                                               | See Map 7-H |
| MEREWETHER                                                  | See Map 7-B |
| MEREWETHER HEIGHTS                                          | Not Mapped  |
| MINMI                                                       |             |
| NEWCASTLE                                                   | See Map 7-A |
| NEWCASTLE EAST                                              |             |
| NEWCASTLE WEST                                              | See Map 7-A |
| NEW LAMBTON                                                 | See Map 7-E |
| NEW LAMBTON HEIGHTS                                         | Not Mapped  |
| NORTH LAMBTON                                               | See Map 7-F |
| RANKIN PARK                                                 |             |
| SANDGATE                                                    |             |
| SHORTLAND                                                   |             |
| STOCKTON                                                    |             |
| TARRO                                                       | Not Mapped  |
| THE HILL                                                    | See Map 7-A |
| THE JUNCTION                                                |             |
| TIGHES HILL                                                 | See Map 7-I |
| WALLSEND.                                                   | See Map 7-K |
| WARABROOK                                                   | Not Mapped  |
| WARATAH                                                     | See Map 7-G |
| WARATAH WEST                                                | See Map 7-G |
| WICKHAM                                                     | See Map 7-I |
|                                                             | Market 1    |

## LEGEND

Roads which become floodways or are flooded to a significant depth (1m) during frequent or infrequent events

Roads which become floodways or are flooded to a significant depth (1m) during an extreme event

Roads which are flooded to a minimum depth of 0.3m during an extreme event

Note: Mapping presented for flash flooding only

# Newcastle Floodplain Risk Management Study Map Series 7 - Risks to Life on Roads

EMT WBM endeavours to ensure that the information provided in this map is correct at the time of publication. BMT WBM does not warrant, guarantee or make representations regarding the currency and accuracy of information contained in this map.