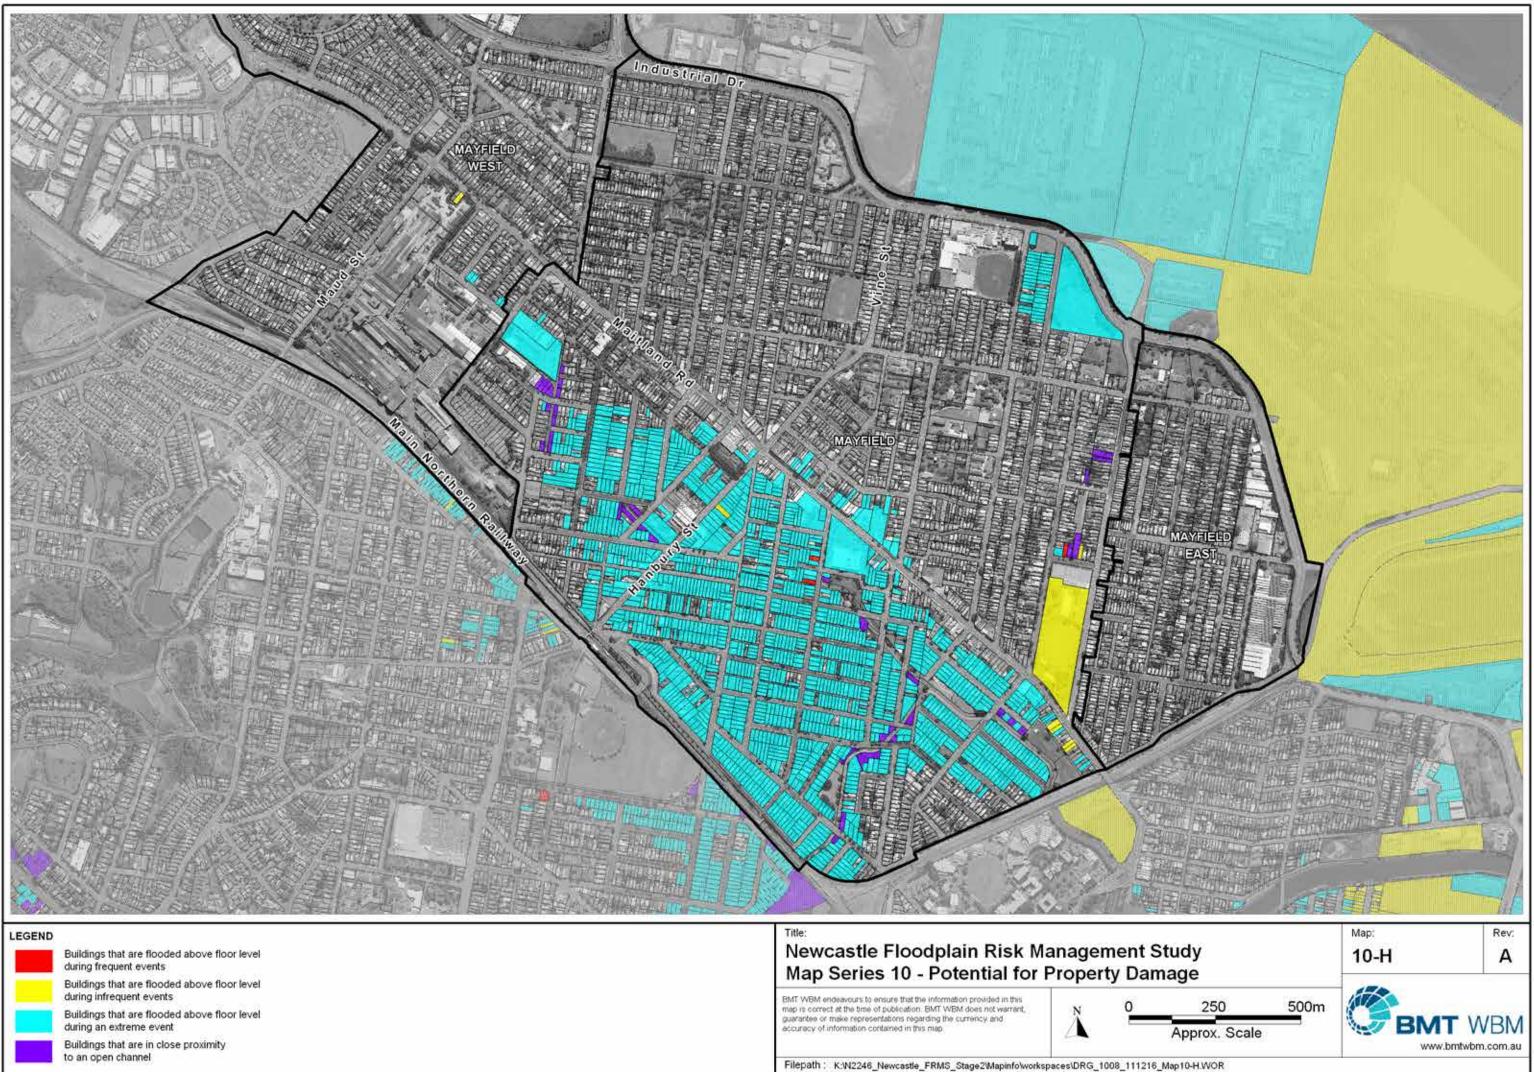

## LEGEND

Buildings that are flooded above floor level during frequent events

Buildings that are flooded above floor level during infrequent events

Buildings that are flooded above floor level during an extreme event

Buildings that are in close proximity to an open channel

# Newcastle Floodplain Risk Management Study Map Series 10 - Potential for Property Damage

EMT WBM endeavours to ensure that the information provided in this map is correct at the time of publication. BMT WBM does not warrant, guarantee or make representations regarding the currency and accuracy of information contained in this map.