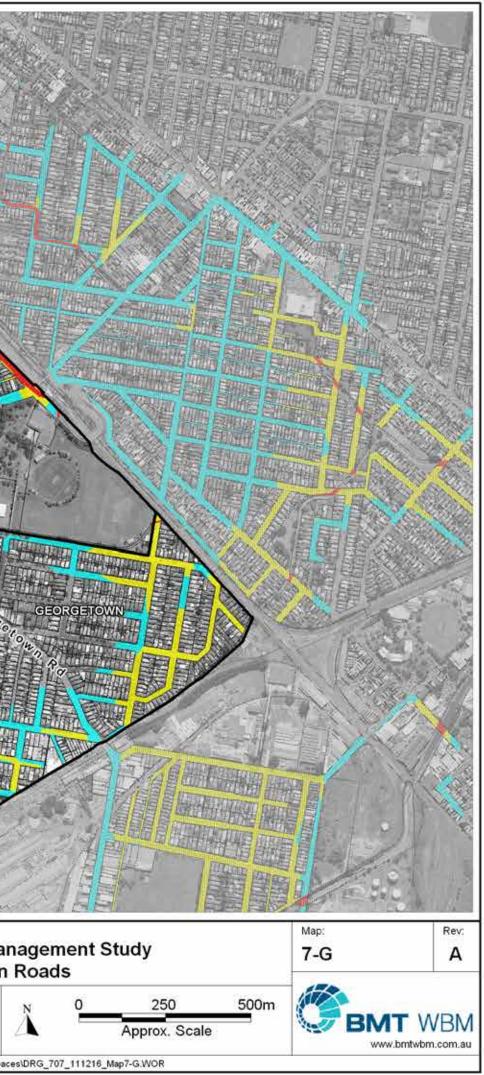

## SUBURB INDEX

| ADAMSTOWN                                                   | See Map 7-D |
|-------------------------------------------------------------|-------------|
| ADAMSTOWN HEIGHTS                                           | See Map 7-D |
| BAR BEACH                                                   | See Map 7-B |
| BERESFIELD                                                  | Not Mapped  |
| BIRMINGHAM GARDENS                                          | See Map 7-K |
| BLACK HILL                                                  | Not Mapped  |
| BROADMEADOW                                                 | See Map 7-C |
| CALLAGHAN.                                                  | Not Mapped  |
| CARRINGTON                                                  |             |
| COOKS HILL                                                  |             |
| ELERMORE VALE                                               | See Map 7-J |
| FLETCHER                                                    |             |
| GEORGETOWN                                                  | See Man 7-G |
| HAMILTON                                                    | See Map 7-C |
| HAMILTON EAST                                               | See Man 7-A |
| HAMILTON NORTH                                              | See Man 7-C |
| HAMILTON SOUTH                                              | See Map 7-B |
| HEXHAM.                                                     | Not Manned  |
| ISLINGTON.                                                  |             |
| JESMOND                                                     |             |
| KOORAGANG                                                   |             |
| KOTARA                                                      | See Map 7 D |
| LAMBTON                                                     |             |
| - TO DO DO 0070 011 PART PART PART PART PART PART PART PART |             |
| LENAGHAN.<br>MARYLAND                                       |             |
|                                                             |             |
| MARYVILLE                                                   | See Map /-I |
| MAYFIELD                                                    | See Map 7-H |
| MAYFIELD EAST                                               | See Map /-H |
| MAYFIELD NORTH                                              |             |
| MAYFIELD WEST                                               | See Map 7-H |
| MEREWETHER                                                  | See Map 7-B |
| MEREWETHER HEIGHTS                                          | Not Mapped  |
| MINMI                                                       |             |
| NEWCASTLE                                                   | See Map 7-A |
| NEWCASTLE EAST                                              |             |
| NEWCASTLE WEST                                              | See Map 7-A |
| NEW LAMBTON                                                 | See Map 7-E |
| NEW LAMBTON HEIGHTS                                         | Not Mapped  |
| NORTH LAMBTON                                               | See Map 7-F |
| RANKIN PARK                                                 |             |
| SANDGATE                                                    |             |
| SHORTLAND                                                   |             |
| STOCKTON                                                    |             |
| TARRO                                                       | Not Mapped  |
| THE HILL                                                    | See Map 7-A |
| THE JUNCTION                                                |             |
| TIGHES HILL                                                 | See Map 7-I |
| WALLSEND.                                                   | See Map 7-K |
| WARABROOK                                                   | Not Mapped  |
| WARATAH                                                     | See Map 7-G |
| WARATAH WEST                                                | See Map 7-G |
| WICKHAM                                                     | See Map 7-I |
|                                                             | Market 1    |

## LEGEND

Roads which become floodways or are flooded to a significant depth (1m) during frequent or infrequent events

Roads which become floodways or are flooded to a significant depth (1m) during an extreme event

Roads which are flooded to a minimum depth of 0.3m during an extreme event

Note: Mapping presented for flash flooding only

# Newcastle Floodplain Risk Management Study Map Series 7 - Risks to Life on Roads

EMT WBM endeavours to ensure that the information provided in this map is correct at the time of publication. BMT WBM does not warrant, guarantee or make representations regarding the currency and accuracy of information contained in this map.