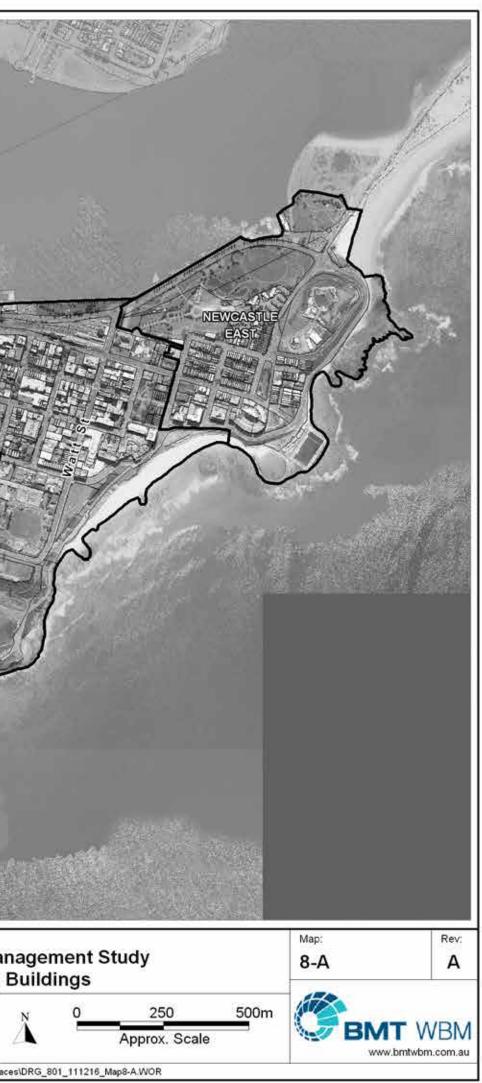

Title:

LEGEND

Buildings that are within floodways or are flooded to a significant depth (1m above floor) during frequent or infrequent events

Buildings that are within floodways or are flooded to a substantial depth (2m above floor) during an extreme event

Buildings that are flooded to a significant depth (1m above floor) during an extreme event

Note: Mapping presented for flash flooding only

## Newcastle Floodplain Risk Management Study Map Series 8 - Risks to Life in Buildings

EMT WBM endeavours to ensure that the information provided in this map is correct at the time of publication. BMT WBM does not warrant, guarantee or make representations regarding the currency and accuracy of information contained in this map.