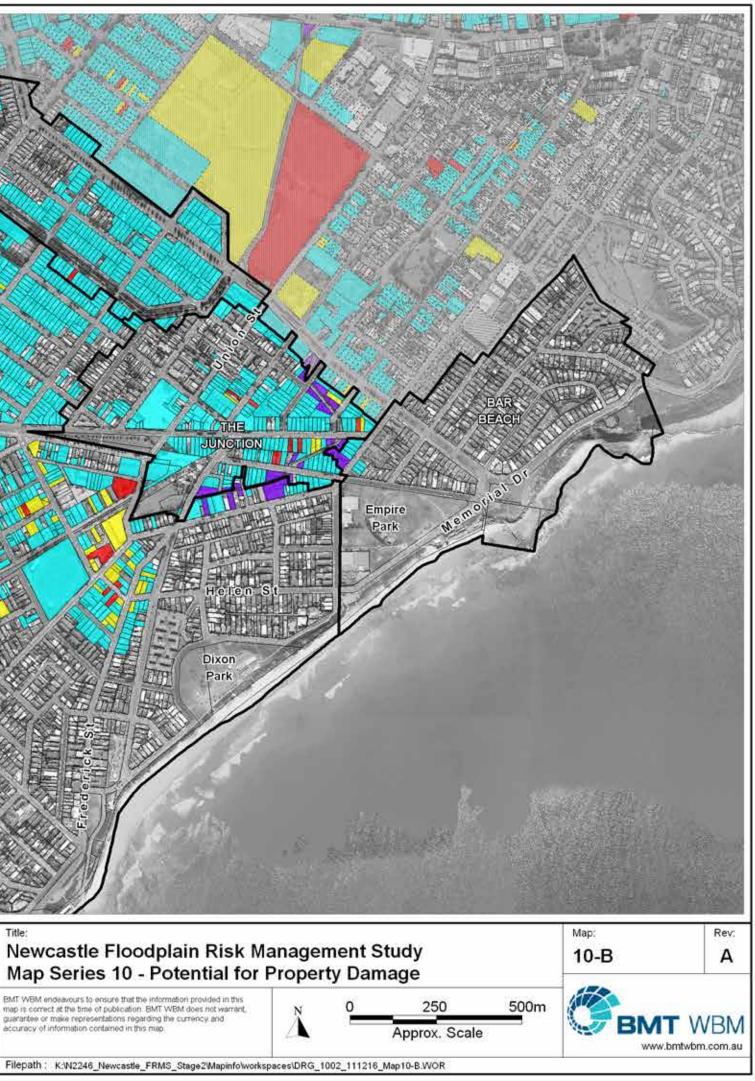

## LEGEND

Buildings that are flooded above floor level during frequent events

Buildings that are flooded above floor level during infrequent events

Buildings that are flooded above floor level during an extreme event

Buildings that are in close proximity to an open channel

# Newcastle Floodplain Risk Management Study Map Series 10 - Potential for Property Damage

EMT WBM endeavours to ensure that the information provided in this map is correct at the time of publication. BMT WBM does not warrant, guarantee or make representations regarding the currency and accuracy of information contained in this map.