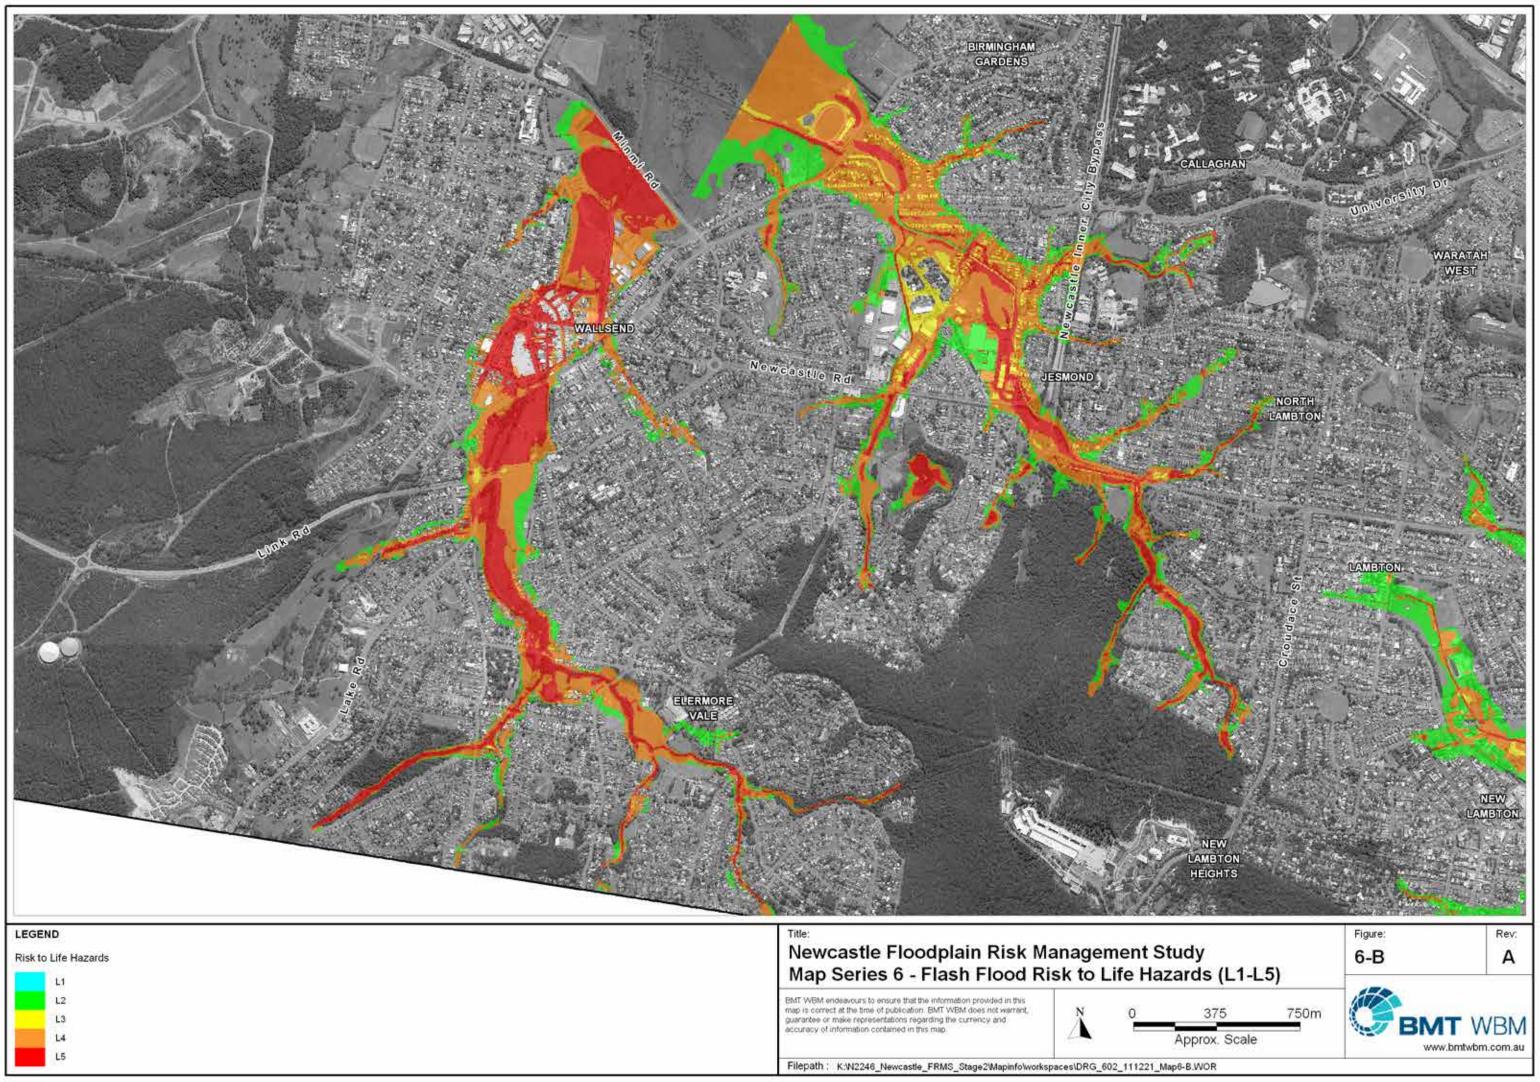

### LIST OF MAP SERIES INCLUDED IN THIS COMPENDIUM

| Map Series 1 | 10% AEP Flood Depths |
|--------------|----------------------|
|--------------|----------------------|

- Map Series 2 1% AEP Flood Depths
- Map Series 3 PMF Flood Depths
- Map Series 4 1% AEP Flood Impact Categories
- Map Series 5 PMF Flood Impact Categories
- Map Series 6 Risk to Life Hazards (L1-L5)
- Map Series 7 Risks to Life on Roads
- Map Series 8 Risks to Life in Buildings
- Map Series 9 Risk to Property Hazards (P1-P5)
- Map Series 10 Potential for Property Damage
- Map Series 11 Potential Locations for Elevated Refuge

| 20.00.000000000 |          |           |      |                              |     |        |     |
|-----------------|----------|-----------|------|------------------------------|-----|--------|-----|
| ilenath 1       | K-1N2246 | Nouractio | ERMS | Stage2Wapinfo/workspaces\DRG | 603 | 111221 | 1.1 |
|                 |          |           |      |                              |     |        |     |