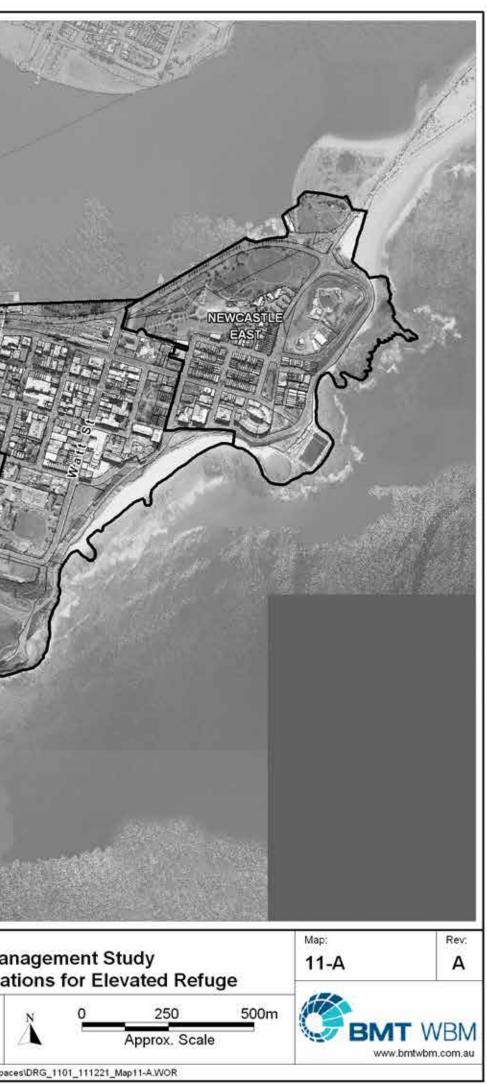

LEGEND

Requires further investigation

Note: Mapping presented for flash flooding only

# Newcastle Floodplain Risk Management Study Map Series 11 - Potential Locations for Elevated Refuge

EMT WBM endeavours to ensure that the information provided in this map is correct at the time of publication. BMT WBM does not warrant, guarantee or make representations regarding the currency and accuracy of information contained in this map.

# Å

Requires structural work to address hydrostatic loading

No additional structural works required

Filepath : K:W2246\_Newcastle\_FRMS\_Stage2Mapinfo/workspaces\DRG\_1100\_111221\_Map11-INDEX.WOR

| Requires further investigation |
|--------------------------------|
|--------------------------------|