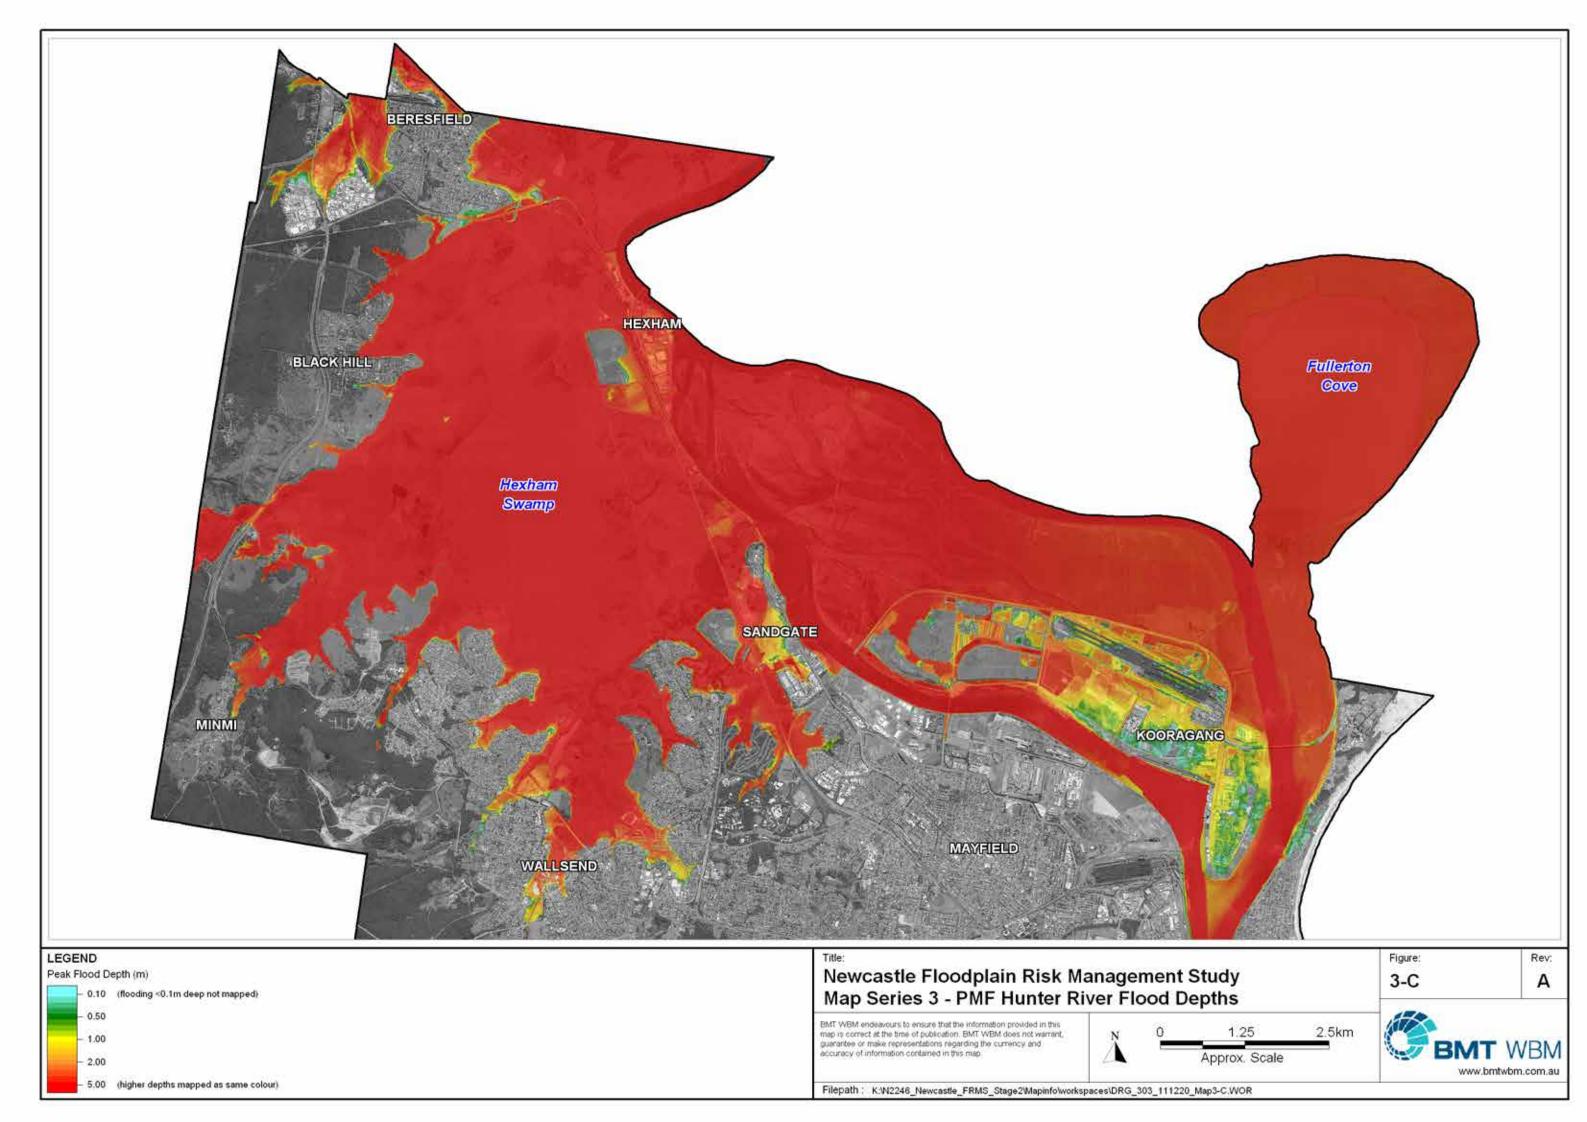

### LIST OF MAP SERIES INCLUDED IN THIS COMPENDIUM

| Map Series 1 | 10% AEP Flood Depths |
|--------------|----------------------|
|--------------|----------------------|

- Map Series 2 1% AEP Flood Depths
- Map Series 3 PMF Flood Depths
- Map Series 4 1% AEP Flood Impact Categories
- Map Series 5 PMF Flood Impact Categories
- Map Series 6 Risk to Life Hazards (L1-L5)
- Map Series 7 Risks to Life on Roads
- Map Series 8 Risks to Life in Buildings
- Map Series 9 Risk to Property Hazards (P1-P5)
- Map Series 10 Potential for Property Damage
- Map Series 11 Potential Locations for Elevated Refuge