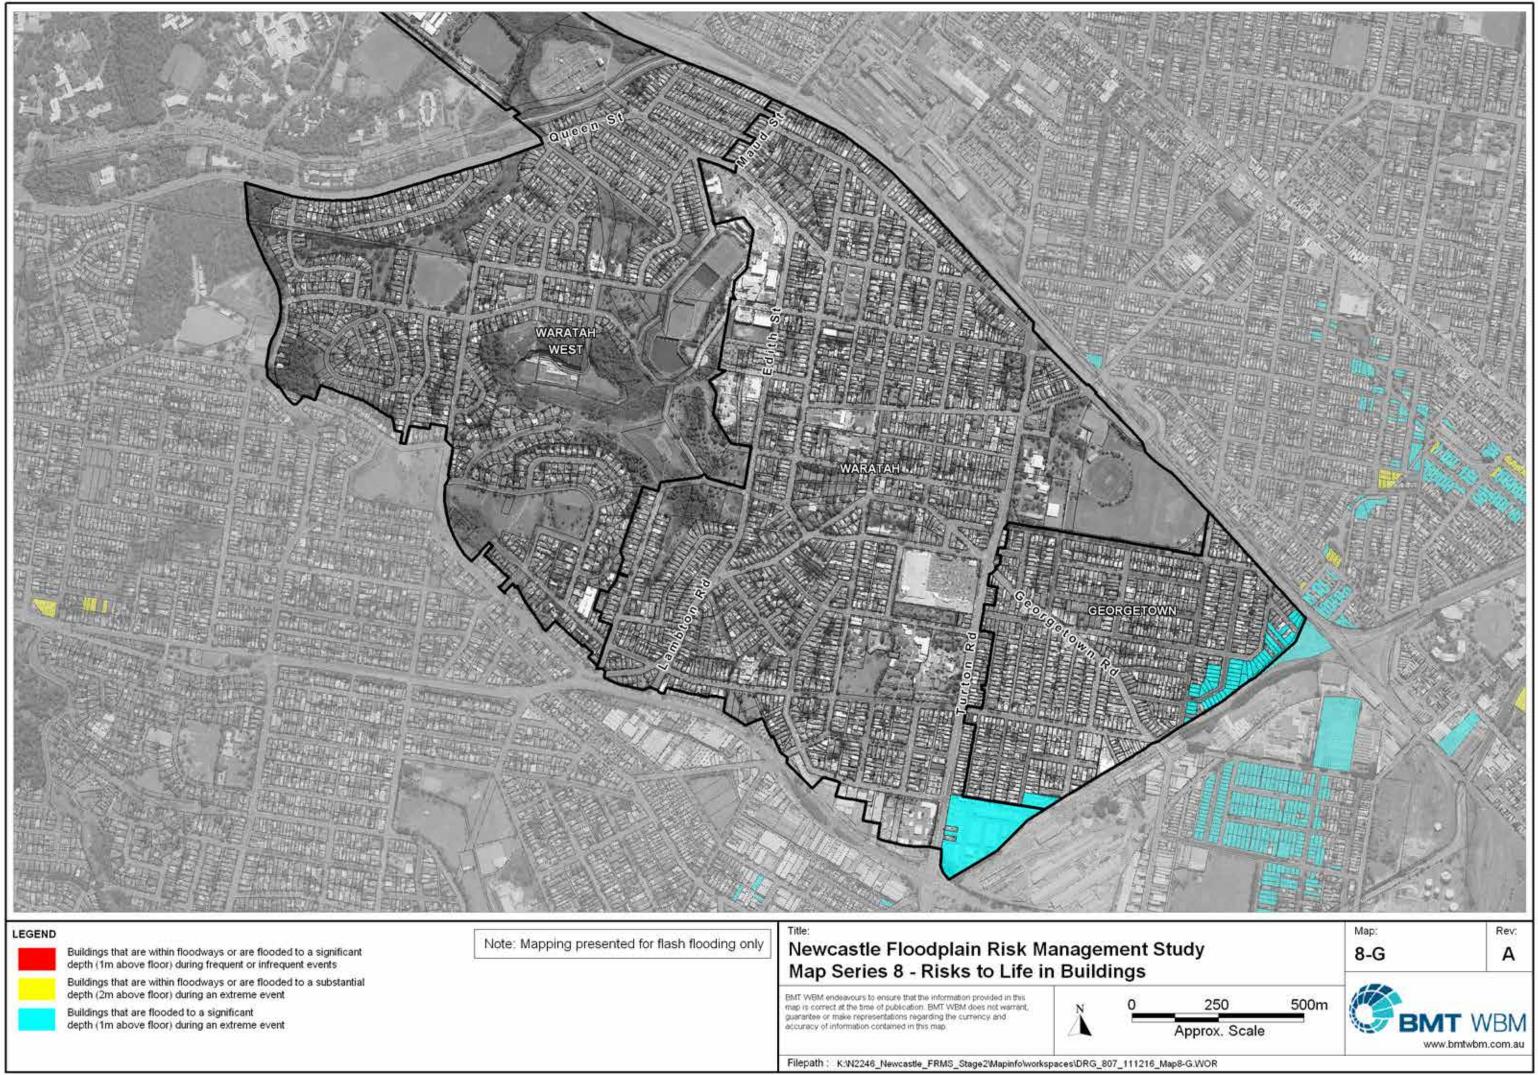

Title:

LEGEND

Buildings that are within floodways or are flooded to a significant depth (1m above floor) during frequent or infrequent events

Buildings that are within floodways or are flooded to a substantial depth (2m above floor) during an extreme event

Buildings that are flooded to a significant depth (1m above floor) during an extreme event

Note: Mapping presented for flash flooding only

## Newcastle Floodplain Risk Management Study Map Series 8 - Risks to Life in Buildings

EMT WBM endeavours to ensure that the information provided in this map is correct at the time of publication. BMT WBM does not warrant, guarantee or make representations regarding the currency and accuracy of information contained in this map.