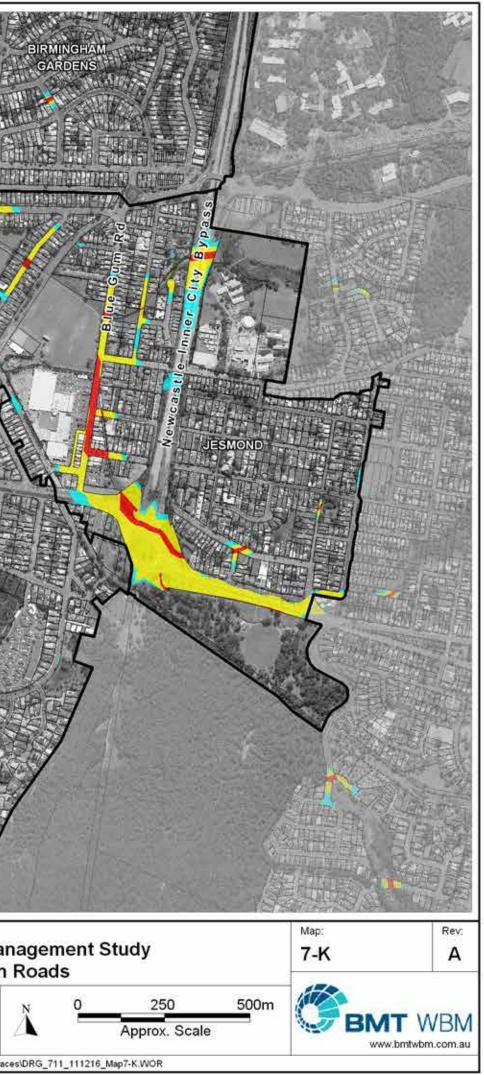

## SUBURB INDEX

| ADAMSTOWN                                                   | See Map 7-D |
|-------------------------------------------------------------|-------------|
| ADAMSTOWN HEIGHTS                                           | See Map 7-D |
| BAR BEACH                                                   | See Map 7-B |
| BERESFIELD                                                  | Not Mapped  |
| BIRMINGHAM GARDENS                                          | See Map 7-K |
| BLACK HILL                                                  | Not Mapped  |
| BROADMEADOW                                                 | See Map 7-C |
| CALLAGHAN.                                                  | Not Mapped  |
| CARRINGTON                                                  |             |
| COOKS HILL                                                  |             |
| ELERMORE VALE                                               | See Map 7-J |
| FLETCHER                                                    |             |
| GEORGETOWN                                                  | See Man 7-G |
| HAMILTON                                                    | See Map 7-C |
| HAMILTON EAST                                               | See Man 7-A |
| HAMILTON NORTH                                              | See Man 7-C |
| HAMILTON SOUTH                                              | See Map 7-B |
| HEXHAM.                                                     | Not Manned  |
| ISLINGTON.                                                  |             |
| JESMOND                                                     |             |
| KOORAGANG                                                   |             |
| KOTARA                                                      | See Map 7 D |
| LAMBTON                                                     |             |
| - TO DO DO 0070 011 PART PART PART PART PART PART PART PART |             |
| LENAGHAN.<br>MARYLAND                                       |             |
|                                                             |             |
| MARYVILLE                                                   | See Map /-I |
| MAYFIELD                                                    | See Map 7-H |
| MAYFIELD EAST                                               | See Map /-H |
| MAYFIELD NORTH                                              |             |
| MAYFIELD WEST                                               | See Map 7-H |
| MEREWETHER                                                  | See Map 7-B |
| MEREWETHER HEIGHTS                                          | Not Mapped  |
| MINMI                                                       |             |
| NEWCASTLE                                                   | See Map 7-A |
| NEWCASTLE EAST                                              |             |
| NEWCASTLE WEST                                              | See Map 7-A |
| NEW LAMBTON                                                 | See Map 7-E |
| NEW LAMBTON HEIGHTS                                         | Not Mapped  |
| NORTH LAMBTON                                               | See Map 7-F |
| RANKIN PARK                                                 |             |
| SANDGATE                                                    |             |
| SHORTLAND                                                   |             |
| STOCKTON                                                    |             |
| TARRO                                                       | Not Mapped  |
| THE HILL                                                    | See Map 7-A |
| THE JUNCTION                                                |             |
| TIGHES HILL                                                 | See Map 7-I |
| WALLSEND.                                                   | See Map 7-K |
| WARABROOK                                                   | Not Mapped  |
| WARATAH                                                     | See Map 7-G |
| WARATAH WEST                                                | See Map 7-G |
| WICKHAM                                                     | See Map 7-I |
|                                                             | Market 1    |

## LEGEND

Roads which become floodways or are flooded to a significant depth (1m) during frequent or infrequent events

Roads which become floodways or are flooded to a significant depth (1m) during an extreme event

Roads which are flooded to a minimum depth of 0.3m during an extreme event

Note: Mapping presented for flash flooding only

# Newcastle Floodplain Risk Management Study Map Series 7 - Risks to Life on Roads

EMT WBM endeavours to ensure that the information provided in this map is correct at the time of publication. BMT WBM does not warrant, guarantee or make representations regarding the currency and accuracy of information contained in this map.