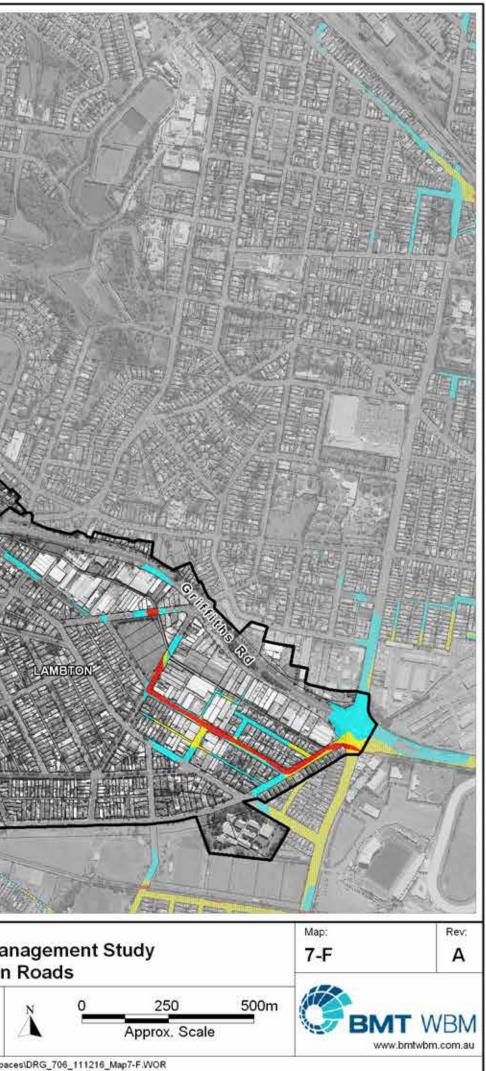

## SUBURB INDEX

| ADAMSTOWN                                                   | See Map 7-D |
|-------------------------------------------------------------|-------------|
| ADAMSTOWN HEIGHTS                                           | See Map 7-D |
| BAR BEACH                                                   | See Map 7-B |
| BERESFIELD                                                  | Not Mapped  |
| BIRMINGHAM GARDENS                                          | See Map 7-K |
| BLACK HILL                                                  | Not Mapped  |
| BROADMEADOW                                                 | See Map 7-C |
| CALLAGHAN.                                                  | Not Mapped  |
| CARRINGTON                                                  |             |
| COOKS HILL                                                  |             |
| ELERMORE VALE                                               | See Map 7-J |
| FLETCHER                                                    |             |
| GEORGETOWN                                                  | See Man 7-G |
| HAMILTON                                                    | See Map 7-C |
| HAMILTON EAST                                               | See Man 7-A |
| HAMILTON NORTH                                              | See Man 7-C |
| HAMILTON SOUTH                                              | See Map 7-B |
| HEXHAM.                                                     | Not Manned  |
| ISLINGTON.                                                  |             |
| JESMOND                                                     |             |
| KOORAGANG                                                   |             |
| KOTARA                                                      | See Map 7 D |
| LAMBTON                                                     |             |
| - TO DO DO 0070 011 PART PART PART PART PART PART PART PART |             |
| LENAGHAN.<br>MARYLAND                                       |             |
|                                                             |             |
| MARYVILLE                                                   | See Map /-I |
| MAYFIELD                                                    | See Map 7-H |
| MAYFIELD EAST                                               | See Map /-H |
| MAYFIELD NORTH                                              |             |
| MAYFIELD WEST                                               | See Map 7-H |
| MEREWETHER                                                  | See Map 7-B |
| MEREWETHER HEIGHTS                                          | Not Mapped  |
| MINMI                                                       |             |
| NEWCASTLE                                                   | See Map 7-A |
| NEWCASTLE EAST                                              |             |
| NEWCASTLE WEST                                              | See Map 7-A |
| NEW LAMBTON                                                 | See Map 7-E |
| NEW LAMBTON HEIGHTS                                         | Not Mapped  |
| NORTH LAMBTON                                               | See Map 7-F |
| RANKIN PARK                                                 |             |
| SANDGATE                                                    |             |
| SHORTLAND                                                   |             |
| STOCKTON                                                    |             |
| TARRO                                                       | Not Mapped  |
| THE HILL                                                    | See Map 7-A |
| THE JUNCTION                                                |             |
| TIGHES HILL                                                 | See Map 7-I |
| WALLSEND.                                                   | See Map 7-K |
| WARABROOK                                                   | Not Mapped  |
| WARATAH                                                     | See Map 7-G |
| WARATAH WEST                                                | See Map 7-G |
| WICKHAM                                                     | See Map 7-I |
|                                                             | Market 1    |

## LEGEND

Roads which become floodways or are flooded to a significant depth (1m) during frequent or infrequent events

Roads which become floodways or are flooded to a significant depth (1m) during an extreme event

Roads which are flooded to a minimum depth of 0.3m during an extreme event

Note: Mapping presented for flash flooding only

# Newcastle Floodplain Risk Management Study Map Series 7 - Risks to Life on Roads

EMT WBM endeavours to ensure that the information provided in this map is correct at the time of publication. BMT WBM does not warrant, guarantee or make representations regarding the currency and accuracy of information contained in this map.