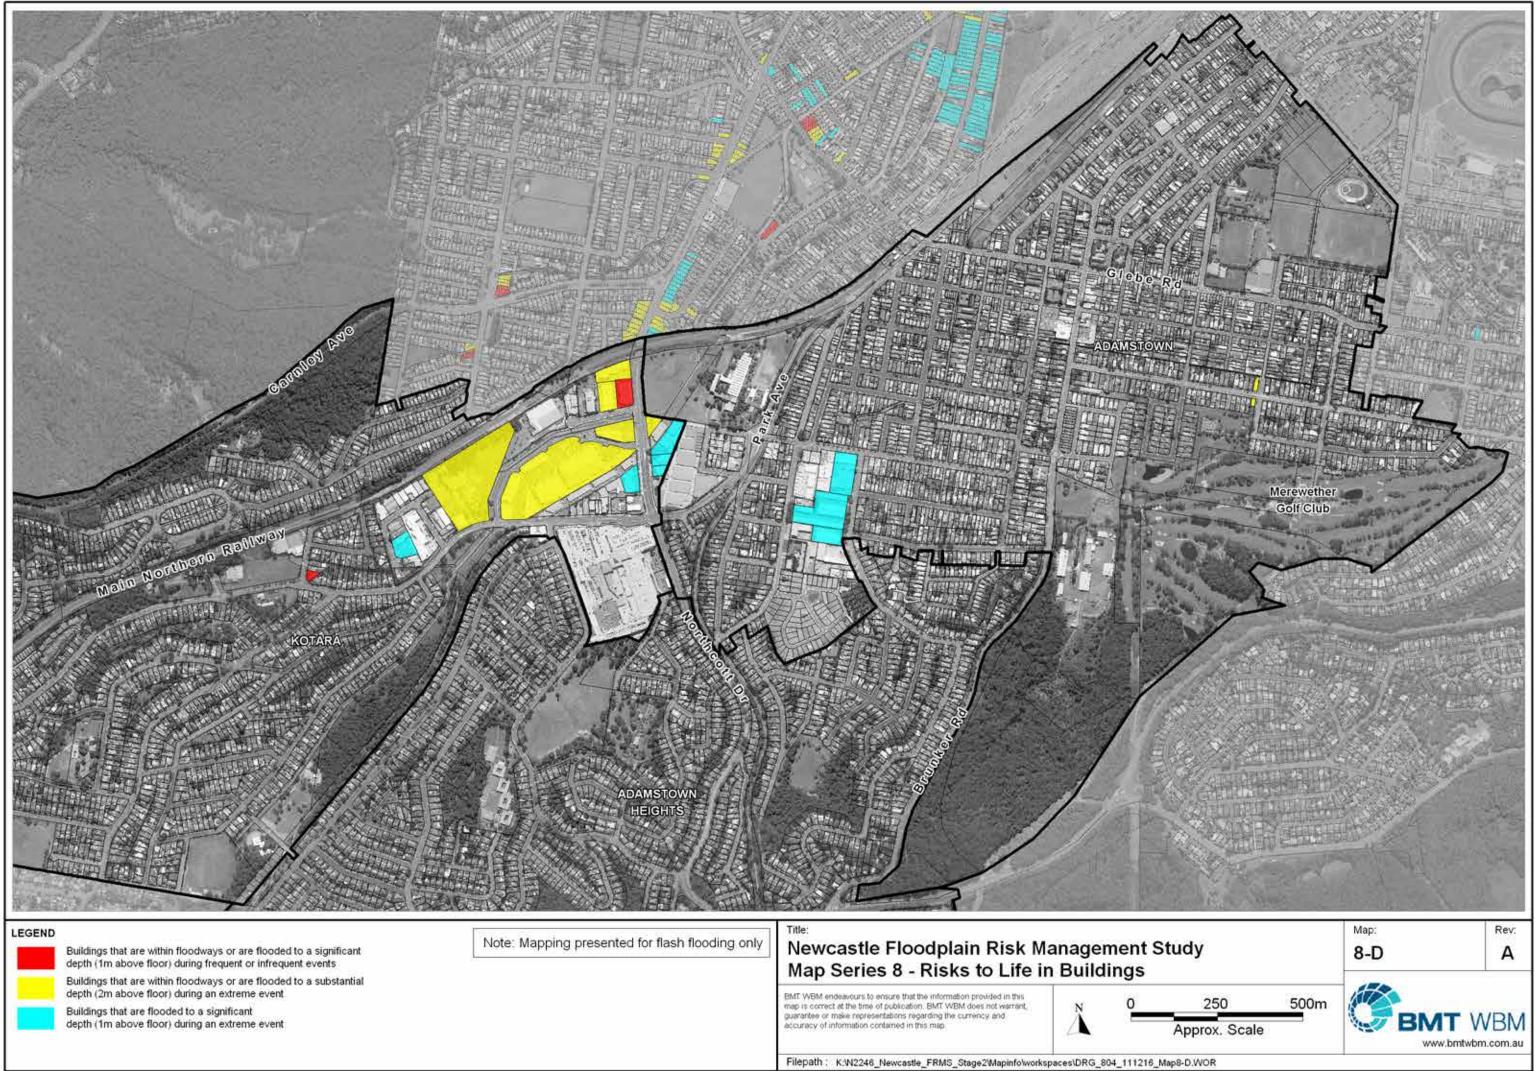

Title:

LEGEND

Buildings that are within floodways or are flooded to a significant depth (1m above floor) during frequent or infrequent events

Buildings that are within floodways or are flooded to a substantial depth (2m above floor) during an extreme event

Buildings that are flooded to a significant depth (1m above floor) during an extreme event

Note: Mapping presented for flash flooding only

## Newcastle Floodplain Risk Management Study Map Series 8 - Risks to Life in Buildings

EMT WBM endeavours to ensure that the information provided in this map is correct at the time of publication. BMT WBM does not warrant, guarantee or make representations regarding the currency and accuracy of information contained in this map.