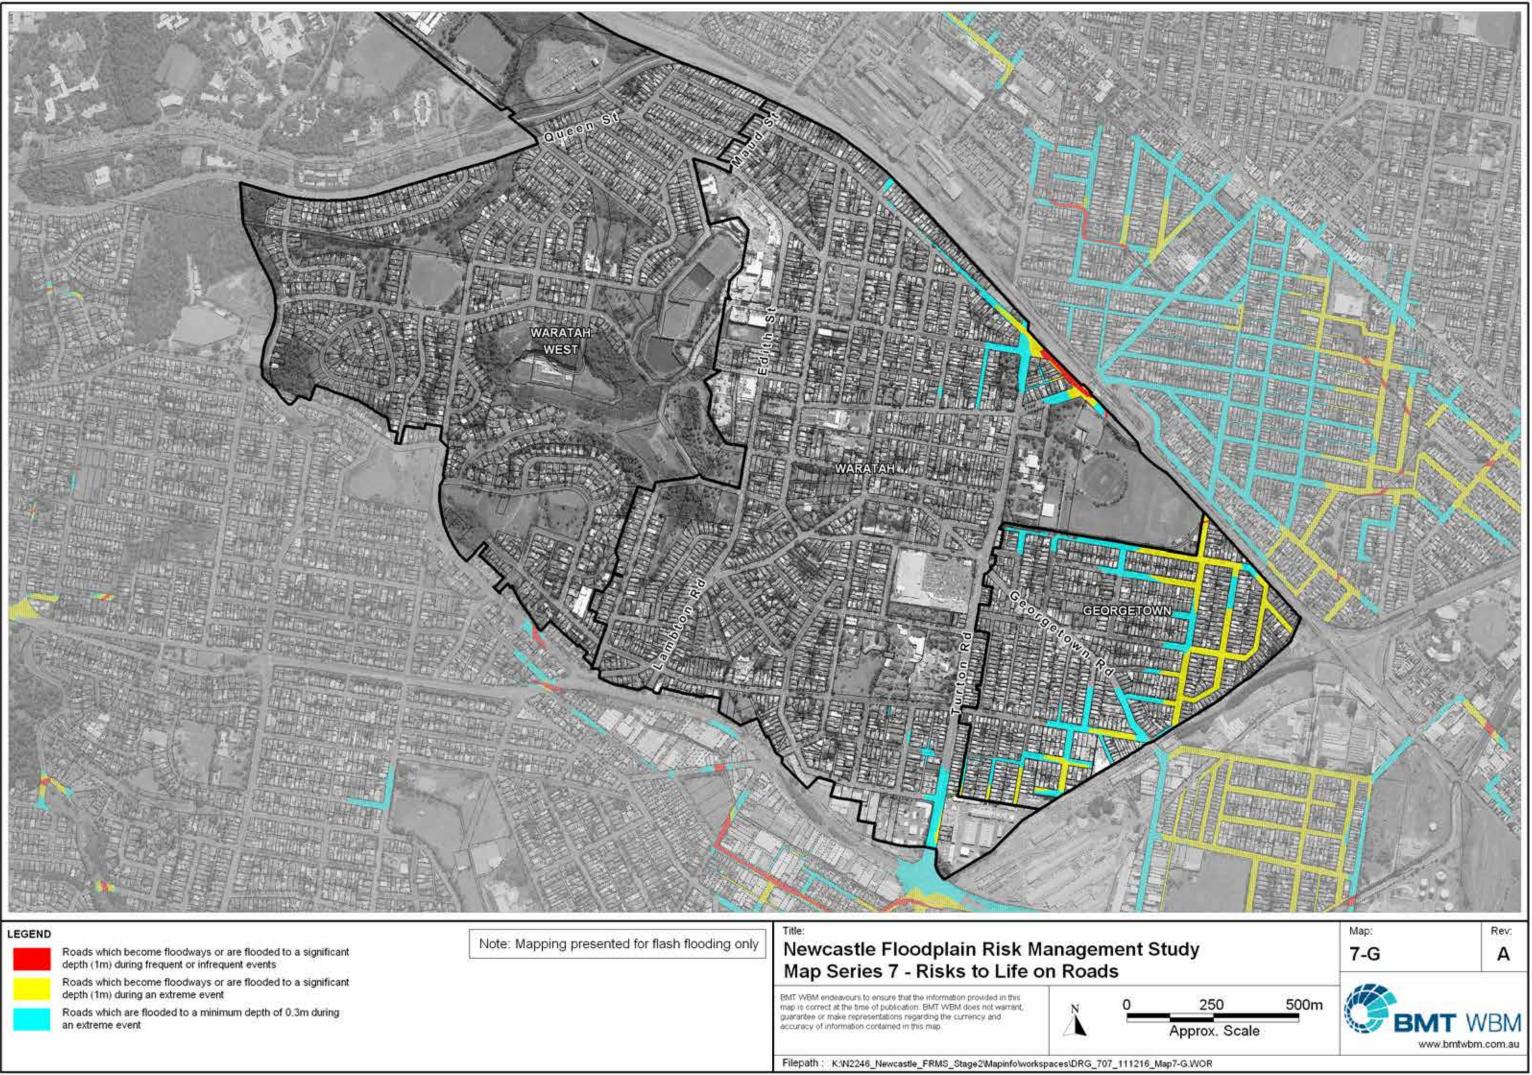

## SUBURB INDEX

| ADAMSTOWN                                                   | See Map 7-D |
|-------------------------------------------------------------|-------------|
| ADAMSTOWN HEIGHTS                                           | See Map 7-D |
| BAR BEACH                                                   | See Map 7-B |
| BERESFIELD                                                  | Not Mapped  |
| BIRMINGHAM GARDENS                                          | See Map 7-K |
| BLACK HILL                                                  | Not Mapped  |
| BROADMEADOW                                                 | See Map 7-C |
| CALLAGHAN.                                                  | Not Mapped  |
| CARRINGTON                                                  |             |
| COOKS HILL                                                  |             |
| ELERMORE VALE                                               | See Map 7-J |
| FLETCHER                                                    |             |
| GEORGETOWN                                                  | See Man 7-G |
| HAMILTON                                                    | See Map 7-C |
| HAMILTON EAST                                               | See Man 7-A |
| HAMILTON NORTH                                              | See Man 7-C |
| HAMILTON SOUTH                                              | See Map 7-B |
| HEXHAM.                                                     | Not Manned  |
| ISLINGTON.                                                  |             |
| JESMOND                                                     |             |
| KOORAGANG                                                   |             |
| KOTARA                                                      | See Map 7 D |
| LAMBTON                                                     |             |
| - TO DO DO 0070 011 PART PART PART PART PART PART PART PART |             |
| LENAGHAN.<br>MARYLAND                                       |             |
|                                                             |             |
| MARYVILLE                                                   | See Map /-I |
| MAYFIELD                                                    | See Map 7-H |
| MAYFIELD EAST                                               | See Map /-H |
| MAYFIELD NORTH                                              |             |
| MAYFIELD WEST                                               | See Map 7-H |
| MEREWETHER                                                  | See Map 7-B |
| MEREWETHER HEIGHTS                                          | Not Mapped  |
| MINMI                                                       |             |
| NEWCASTLE                                                   | See Map 7-A |
| NEWCASTLE EAST                                              |             |
| NEWCASTLE WEST                                              | See Map 7-A |
| NEW LAMBTON                                                 | See Map 7-E |
| NEW LAMBTON HEIGHTS                                         | Not Mapped  |
| NORTH LAMBTON                                               | See Map 7-F |
| RANKIN PARK                                                 |             |
| SANDGATE                                                    |             |
| SHORTLAND                                                   |             |
| STOCKTON                                                    |             |
| TARRO                                                       | Not Mapped  |
| THE HILL                                                    | See Map 7-A |
| THE JUNCTION                                                |             |
| TIGHES HILL                                                 | See Map 7-I |
| WALLSEND.                                                   | See Map 7-K |
| WARABROOK                                                   | Not Mapped  |
| WARATAH                                                     | See Map 7-G |
| WARATAH WEST                                                | See Map 7-G |
| WICKHAM                                                     | See Map 7-I |
|                                                             | Market 1    |

## LEGEND

Roads which become floodways or are flooded to a significant depth (1m) during frequent or infrequent events

Roads which become floodways or are flooded to a significant depth (1m) during an extreme event

Roads which are flooded to a minimum depth of 0.3m during an extreme event

Note: Mapping presented for flash flooding only

# Newcastle Floodplain Risk Management Study Map Series 7 - Risks to Life on Roads

EMT WBM endeavours to ensure that the information provided in this map is correct at the time of publication. BMT WBM does not warrant, guarantee or make representations regarding the currency and accuracy of information contained in this map.