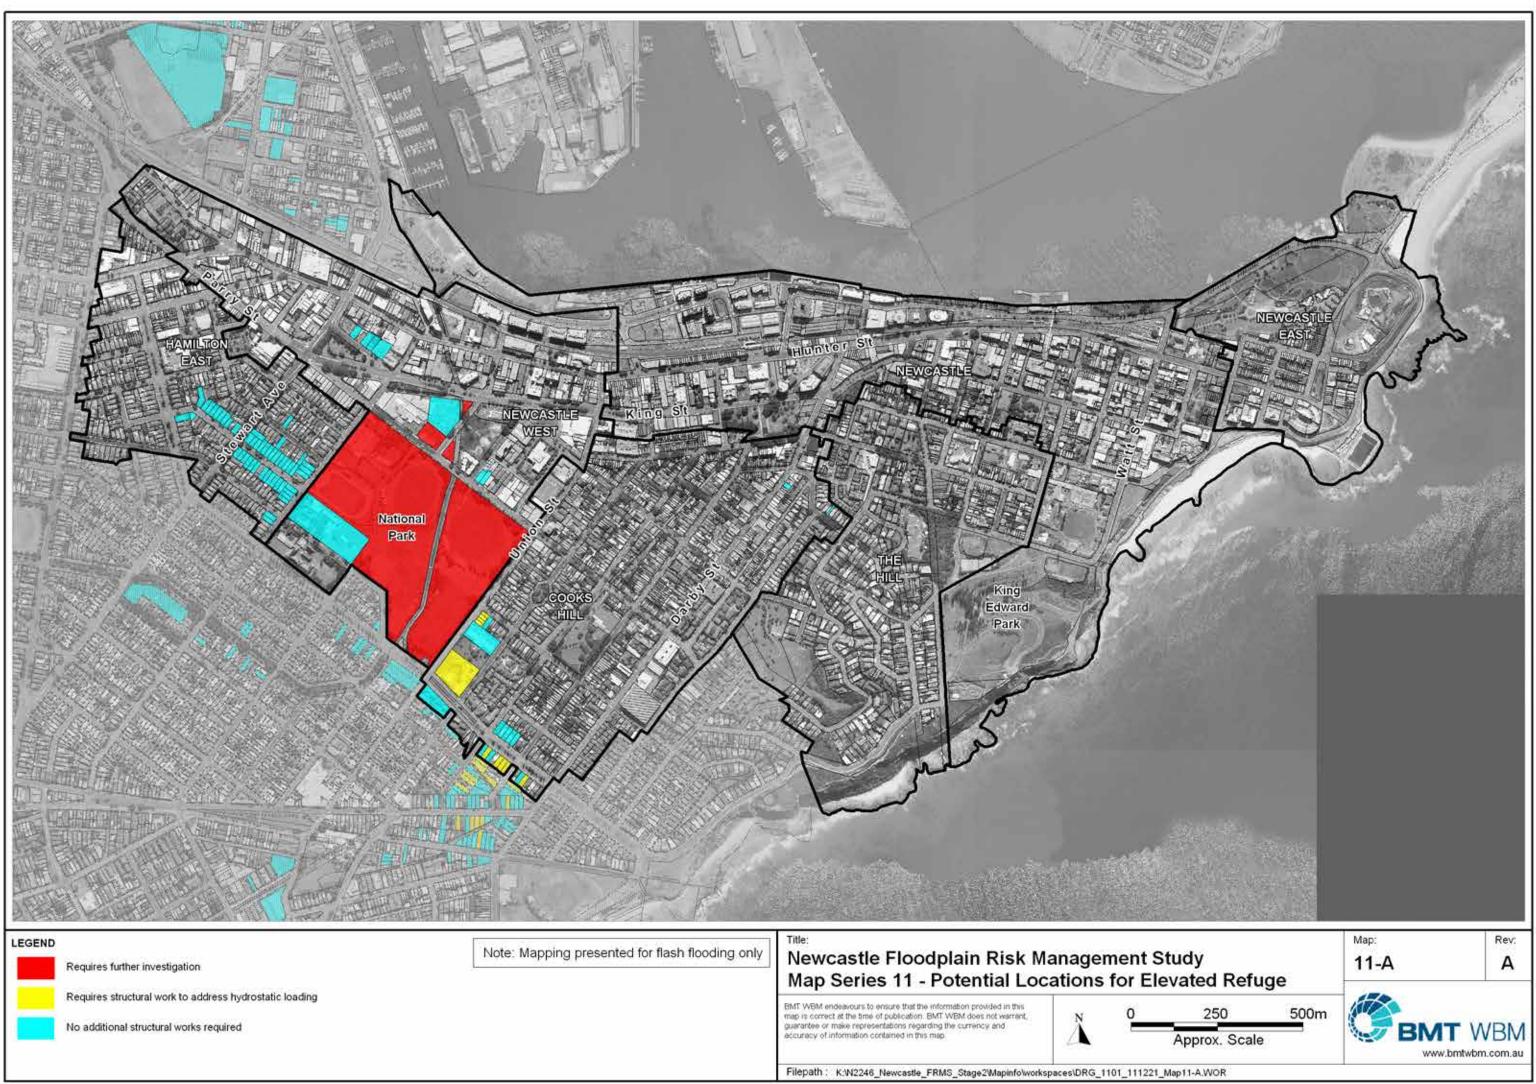

LEGEND

Requires further investigation

Note: Mapping presented for flash flooding only

# Newcastle Floodplain Risk Management Study Map Series 11 - Potential Locations for Elevated Refuge

EMT WBM endeavours to ensure that the information provided in this map is correct at the time of publication. BMT WBM does not warrant, guarantee or make representations regarding the currency and accuracy of information contained in this map.

# Å

Requires structural work to address hydrostatic loading

No additional structural works required

Filepath : K:W2246\_Newcastle\_FRMS\_Stage2Mapinfo/workspaces\DRG\_1100\_111221\_Map11-INDEX.WOR

| Requires further investigation |
|--------------------------------|
|--------------------------------|