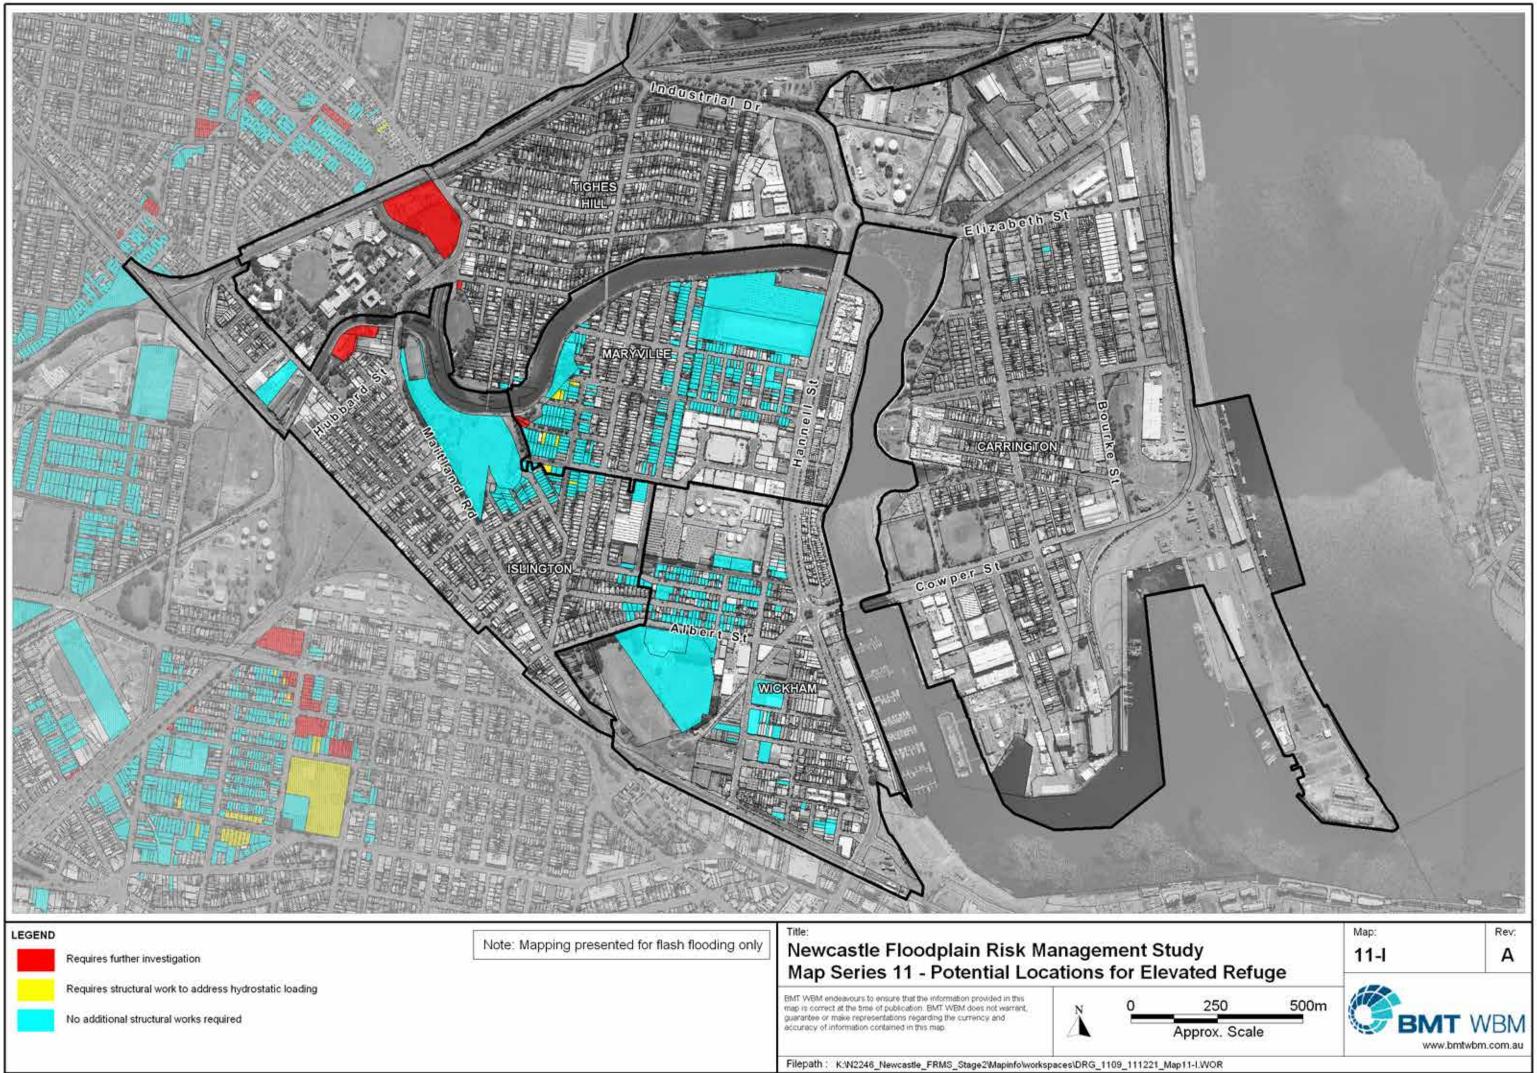

LEGEND

Requires further investigation

Note: Mapping presented for flash flooding only

# Newcastle Floodplain Risk Management Study Map Series 11 - Potential Locations for Elevated Refuge

EMT WBM endeavours to ensure that the information provided in this map is correct at the time of publication. BMT WBM does not warrant, guarantee or make representations regarding the currency and accuracy of information contained in this map.

# Å

Requires structural work to address hydrostatic loading

No additional structural works required

Filepath : K:W2246\_Newcastle\_FRMS\_Stage2Mapinfo/workspaces\DRG\_1100\_111221\_Map11-INDEX.WOR

| Requires further investigation |
|--------------------------------|
|--------------------------------|