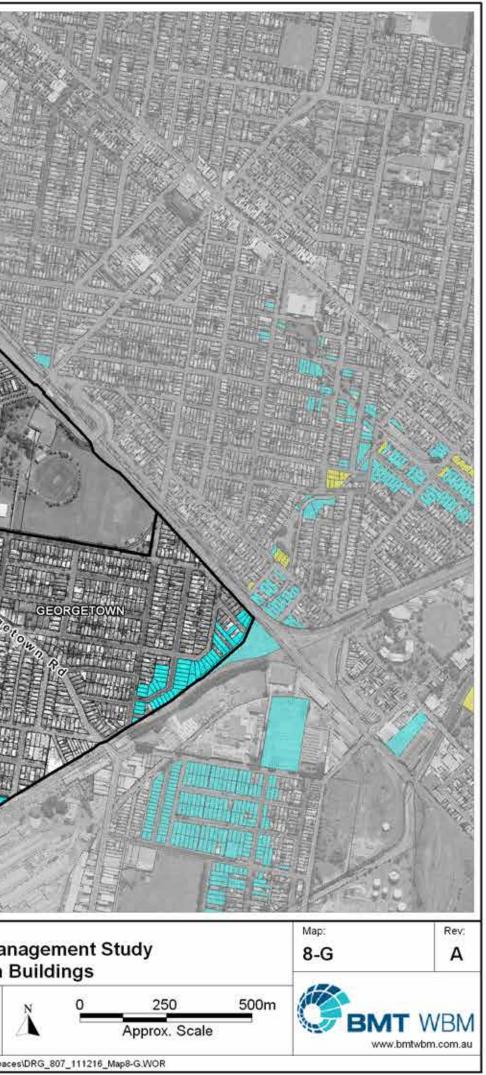

## SUBURB INDEX

| ADAMSTOWN           | See Map 8-D |
|---------------------|-------------|
| ADAMSTOWN HEIGHTS   | See Map 8-D |
| BAR BEACH           | See Map 8-B |
| BERESFIELD          | Not Mapped  |
| BIRMINGHAM GARDENS  | See Map 8-K |
| BLACK HILL          | Not Mapped  |
| BROADMEADOW.        | See Map 8-C |
| CALLAGHAN.          | Not Mapped  |
| CARRINGTON.         |             |
| COOKS HILL          |             |
| ELERMORE VALE       | See Man 8-1 |
| FLETCHER            |             |
| GEORGETOWN          | See Man & G |
| HAMILTON            | See Map 9-G |
| HAMILTON EAST       | See Map 8 A |
| HAMILTON NORTH      | Coo Map 0-A |
| HAMILTON SOUTH      | See Map o-C |
| HAMILTON SOUTH      | See мар о-в |
| HEXHAM              |             |
| ISLINGTON.          |             |
| JESMOND.            |             |
| KOORAGANG           |             |
| KOTARA              |             |
| LAMBTON             |             |
| LENAGHAN            |             |
| MARYLAND            | Not Mapped  |
| MARYVILLE           | See Map 8-I |
| MAYFIELD            | See Map 8-H |
| MAYFIELD EAST       | See Map 8-H |
| MAYFIELD NORTH      | Not Mapped  |
| MAYFIELD WEST       | See Map 8-H |
| MEREWETHER          | See Map 8-B |
| MEREWETHER HEIGHTS  |             |
| MINMI               | Not Mapped  |
| NEWCASTLE           | See Map 8-A |
| NEWCASTLE EAST      | See Map 8-A |
| NEWCASTLE WEST      | See Map 8-A |
| NEW LAMBTON         | See Map 8-E |
| NEW LAMBTON HEIGHTS | Not Mapped  |
| NORTH LAMBTON       | See Map 8-F |
| RANKIN PARK         | See Map 8-J |
| SANDGATE            |             |
| SHORTLAND.          |             |
| STOCKTON            |             |
| TARRO.              |             |
| THE HILL            | See Map 8-A |
| THE JUNCTION        | See Map 8-B |
| TIGHES HILL         | See Map 8-1 |
| WALLSEND            | See Map 8-K |
| WARABROOK.          | Not Manned  |
| WARATAH             | See Man & G |
| WARATAH WEST        | See Man & G |
| WICKHAM             | See Man 8-1 |
|                     |             |

Title:

LEGEND

Buildings that are within floodways or are flooded to a significant depth (1m above floor) during frequent or infrequent events

Buildings that are within floodways or are flooded to a substantial depth (2m above floor) during an extreme event

Buildings that are flooded to a significant depth (1m above floor) during an extreme event

Note: Mapping presented for flash flooding only

## Newcastle Floodplain Risk Management Study Map Series 8 - Risks to Life in Buildings

EMT WBM endeavours to ensure that the information provided in this map is correct at the time of publication. BMT WBM does not warrant, guarantee or make representations regarding the currency and accuracy of information contained in this map.