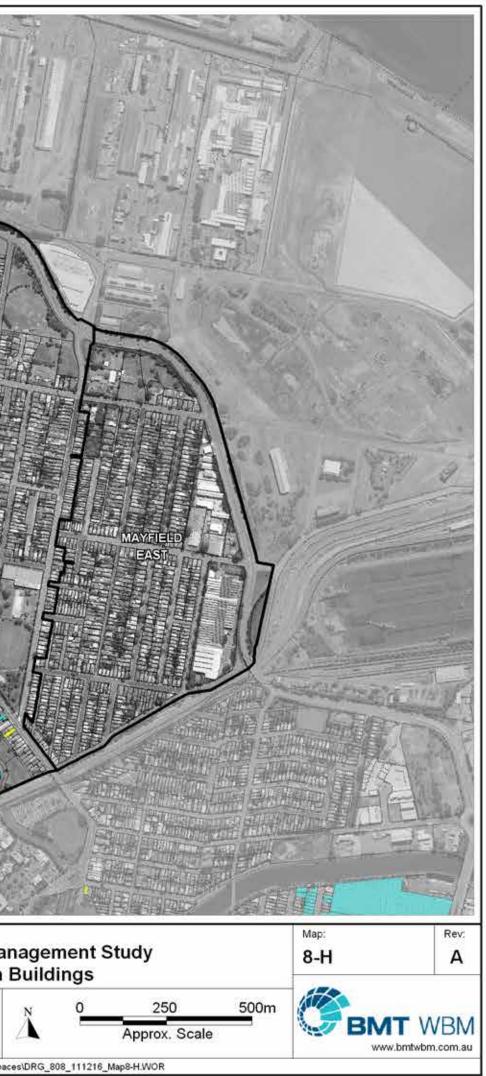

## SUBURB INDEX

| ADAMSTOWN           | See Map 8-D |
|---------------------|-------------|
| ADAMSTOWN HEIGHTS   | See Map 8-D |
| BAR BEACH           | See Map 8-B |
| BERESFIELD          | Not Mapped  |
| BIRMINGHAM GARDENS  | See Map 8-K |
| BLACK HILL          | Not Mapped  |
| BROADMEADOW.        | See Map 8-C |
| CALLAGHAN.          | Not Mapped  |
| CARRINGTON.         |             |
| COOKS HILL          |             |
| ELERMORE VALE       | See Man 8-1 |
| FLETCHER            |             |
| GEORGETOWN          | See Man & G |
| HAMILTON            | See Map 9-G |
| HAMILTON EAST       | See Map 8 A |
| HAMILTON NORTH      | Coo Map 0-A |
| HAMILTON SOUTH      | See Map o-C |
| HAMILTON SOUTH      | See мар о-в |
| HEXHAM              |             |
| ISLINGTON.          |             |
| JESMOND.            |             |
| KOORAGANG           |             |
| KOTARA              |             |
| LAMBTON             |             |
| LENAGHAN            |             |
| MARYLAND            | Not Mapped  |
| MARYVILLE           | See Map 8-I |
| MAYFIELD            | See Map 8-H |
| MAYFIELD EAST       | See Map 8-H |
| MAYFIELD NORTH      | Not Mapped  |
| MAYFIELD WEST       | See Map 8-H |
| MEREWETHER          | See Map 8-B |
| MEREWETHER HEIGHTS  |             |
| MINMI               | Not Mapped  |
| NEWCASTLE           | See Map 8-A |
| NEWCASTLE EAST      | See Map 8-A |
| NEWCASTLE WEST      | See Map 8-A |
| NEW LAMBTON         | See Map 8-E |
| NEW LAMBTON HEIGHTS | Not Mapped  |
| NORTH LAMBTON       | See Map 8-F |
| RANKIN PARK         | See Map 8-J |
| SANDGATE            |             |
| SHORTLAND.          |             |
| STOCKTON            |             |
| TARRO.              |             |
| THE HILL            | See Map 8-A |
| THE JUNCTION        | See Map 8-B |
| TIGHES HILL         | See Map 8-1 |
| WALLSEND            | See Map 8-K |
| WARABROOK.          | Not Manned  |
| WARATAH             | See Man & G |
| WARATAH WEST        | See Man & G |
| WICKHAM             | See Man 8-1 |
|                     |             |

Title:

LEGEND

Buildings that are within floodways or are flooded to a significant depth (1m above floor) during frequent or infrequent events

Buildings that are within floodways or are flooded to a substantial depth (2m above floor) during an extreme event

Buildings that are flooded to a significant depth (1m above floor) during an extreme event

Note: Mapping presented for flash flooding only

## Newcastle Floodplain Risk Management Study Map Series 8 - Risks to Life in Buildings

EMT WBM endeavours to ensure that the information provided in this map is correct at the time of publication. BMT WBM does not warrant, guarantee or make representations regarding the currency and accuracy of information contained in this map.