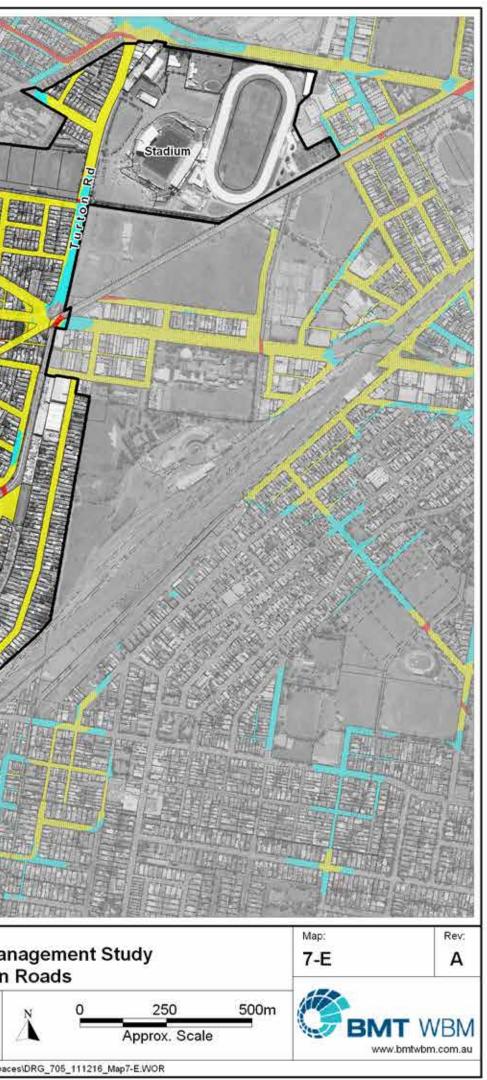

## SUBURB INDEX

| ADAMSTOWN                                                   | See Map 7-D |
|-------------------------------------------------------------|-------------|
| ADAMSTOWN HEIGHTS                                           | See Map 7-D |
| BAR BEACH                                                   | See Map 7-B |
| BERESFIELD                                                  | Not Mapped  |
| BIRMINGHAM GARDENS                                          | See Map 7-K |
| BLACK HILL                                                  | Not Mapped  |
| BROADMEADOW                                                 | See Map 7-C |
| CALLAGHAN.                                                  | Not Mapped  |
| CARRINGTON                                                  |             |
| COOKS HILL                                                  |             |
| ELERMORE VALE                                               | See Map 7-J |
| FLETCHER                                                    |             |
| GEORGETOWN                                                  | See Man 7-G |
| HAMILTON                                                    | See Map 7-C |
| HAMILTON EAST                                               | See Man 7-A |
| HAMILTON NORTH                                              | See Man 7-C |
| HAMILTON SOUTH                                              | See Map 7-B |
| HEXHAM.                                                     | Not Manned  |
| ISLINGTON.                                                  |             |
| JESMOND                                                     |             |
| KOORAGANG                                                   |             |
| KOTARA                                                      | See Map 7 D |
| LAMBTON                                                     |             |
| - TO DO DO 0070 011 PART PART PART PART PART PART PART PART |             |
| LENAGHAN.<br>MARYLAND                                       |             |
|                                                             |             |
| MARYVILLE                                                   | See Map /-I |
| MAYFIELD                                                    | See Map 7-H |
| MAYFIELD EAST                                               | See Map /-H |
| MAYFIELD NORTH                                              |             |
| MAYFIELD WEST                                               | See Map 7-H |
| MEREWETHER                                                  | See Map 7-B |
| MEREWETHER HEIGHTS                                          | Not Mapped  |
| MINMI                                                       |             |
| NEWCASTLE                                                   | See Map 7-A |
| NEWCASTLE EAST                                              |             |
| NEWCASTLE WEST                                              | See Map 7-A |
| NEW LAMBTON                                                 | See Map 7-E |
| NEW LAMBTON HEIGHTS                                         | Not Mapped  |
| NORTH LAMBTON                                               | See Map 7-F |
| RANKIN PARK                                                 |             |
| SANDGATE                                                    |             |
| SHORTLAND                                                   |             |
| STOCKTON                                                    |             |
| TARRO                                                       | Not Mapped  |
| THE HILL                                                    | See Map 7-A |
| THE JUNCTION                                                |             |
| TIGHES HILL                                                 | See Map 7-I |
| WALLSEND.                                                   | See Map 7-K |
| WARABROOK                                                   | Not Mapped  |
| WARATAH                                                     | See Map 7-G |
| WARATAH WEST                                                | See Map 7-G |
| WICKHAM                                                     | See Map 7-I |
|                                                             | Market 1    |

## LEGEND

Roads which become floodways or are flooded to a significant depth (1m) during frequent or infrequent events

Roads which become floodways or are flooded to a significant depth (1m) during an extreme event

Roads which are flooded to a minimum depth of 0.3m during an extreme event

Note: Mapping presented for flash flooding only

# Newcastle Floodplain Risk Management Study Map Series 7 - Risks to Life on Roads

EMT WBM endeavours to ensure that the information provided in this map is correct at the time of publication. BMT WBM does not warrant, guarantee or make representations regarding the currency and accuracy of information contained in this map.