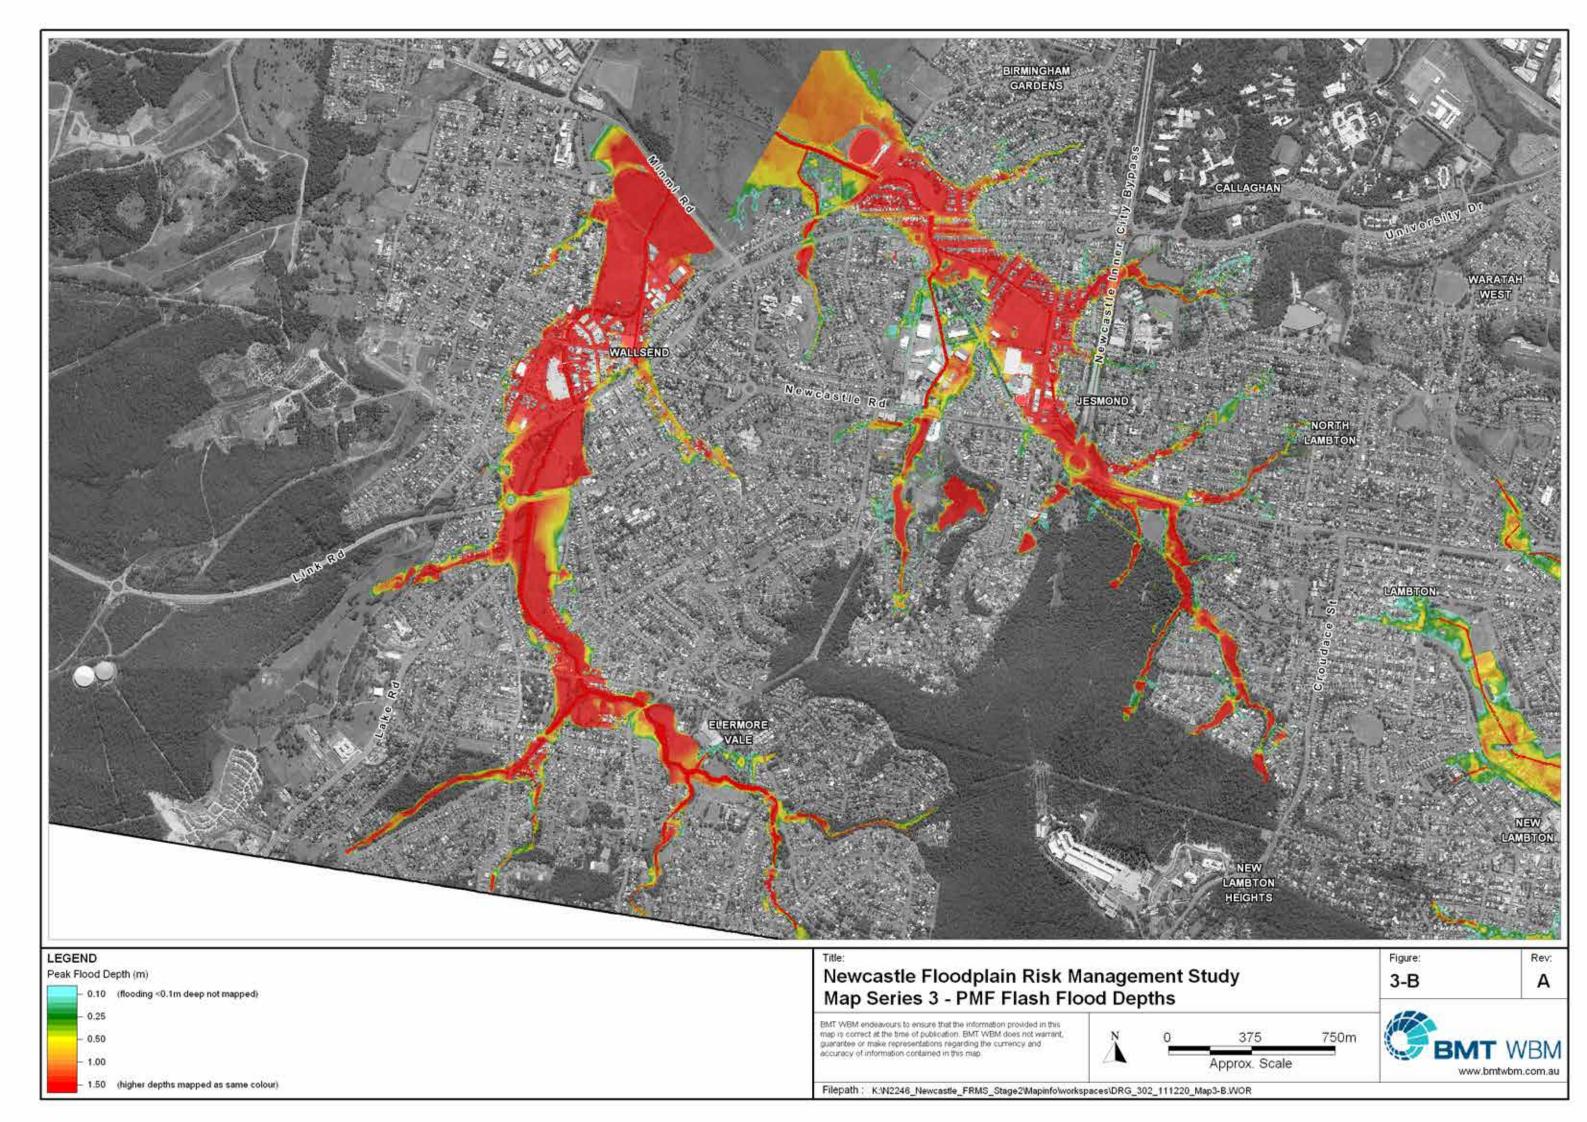

### LIST OF MAP SERIES INCLUDED IN THIS COMPENDIUM

| Map Series 1 | 10% AEP Flood Depths |
|--------------|----------------------|
|--------------|----------------------|

- Map Series 2 1% AEP Flood Depths
- Map Series 3 PMF Flood Depths
- Map Series 4 1% AEP Flood Impact Categories
- Map Series 5 PMF Flood Impact Categories
- Map Series 6 Risk to Life Hazards (L1-L5)
- Map Series 7 Risks to Life on Roads
- Map Series 8 Risks to Life in Buildings
- Map Series 9 Risk to Property Hazards (P1-P5)
- Map Series 10 Potential for Property Damage
- Map Series 11 Potential Locations for Elevated Refuge