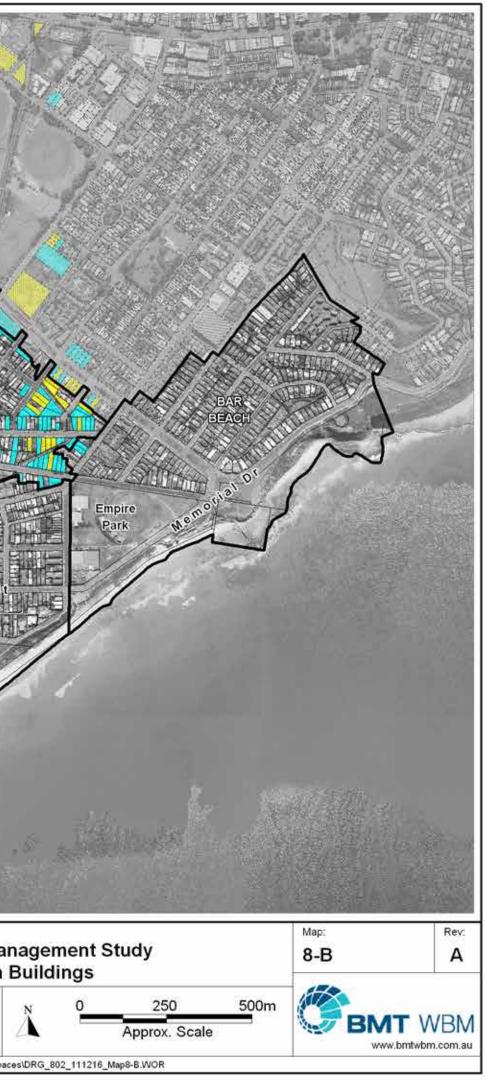

Title:

LEGEND

Buildings that are within floodways or are flooded to a significant depth (1m above floor) during frequent or infrequent events

Buildings that are within floodways or are flooded to a substantial depth (2m above floor) during an extreme event

Buildings that are flooded to a significant depth (1m above floor) during an extreme event

Note: Mapping presented for flash flooding only

## Newcastle Floodplain Risk Management Study Map Series 8 - Risks to Life in Buildings

EMT WBM endeavours to ensure that the information provided in this map is correct at the time of publication. BMT WBM does not warrant, guarantee or make representations regarding the currency and accuracy of information contained in this map.