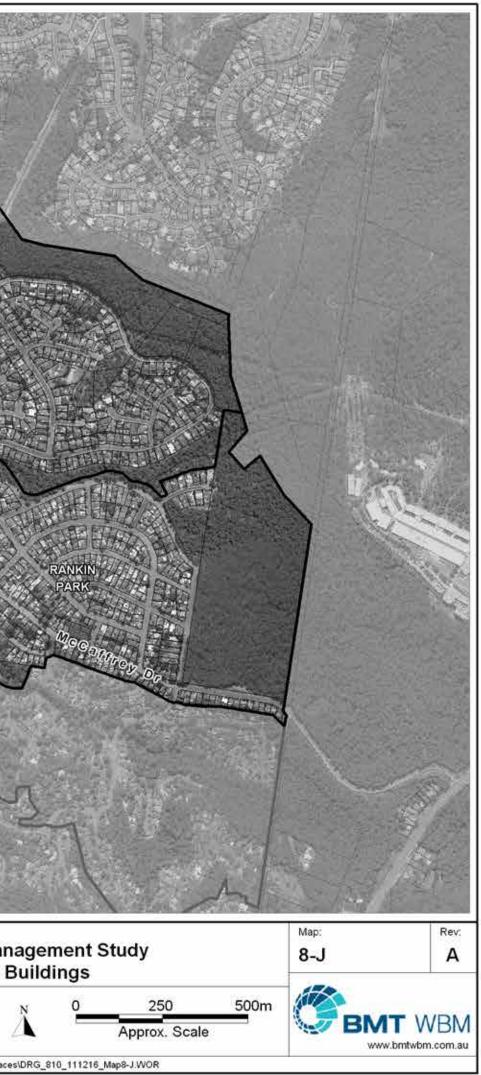

Title:

LEGEND

Buildings that are within floodways or are flooded to a significant depth (1m above floor) during frequent or infrequent events

Buildings that are within floodways or are flooded to a substantial depth (2m above floor) during an extreme event

Buildings that are flooded to a significant depth (1m above floor) during an extreme event

Note: Mapping presented for flash flooding only

## Newcastle Floodplain Risk Management Study Map Series 8 - Risks to Life in Buildings

EMT WBM endeavours to ensure that the information provided in this map is correct at the time of publication. BMT WBM does not warrant, guarantee or make representations regarding the currency and accuracy of information contained in this map.