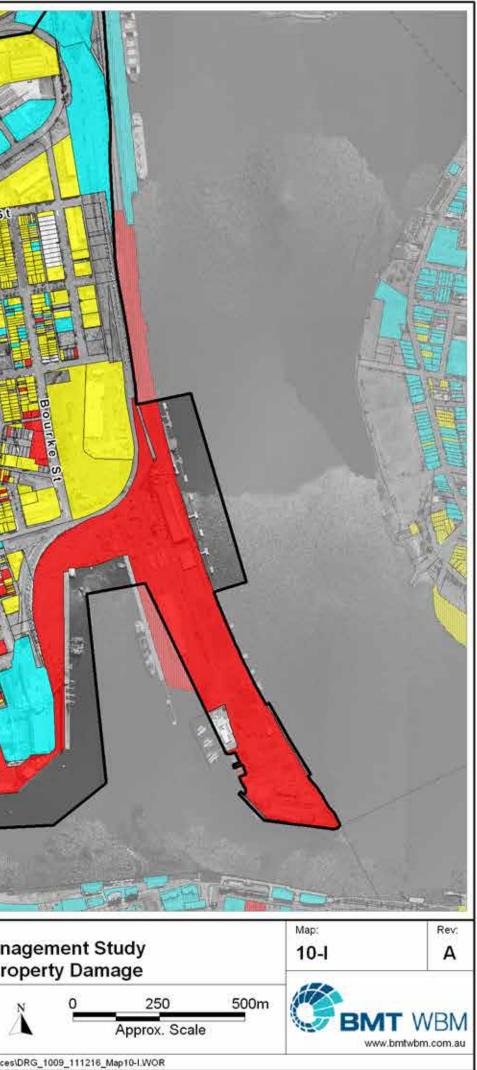

## LEGEND

Buildings that are flooded above floor level during frequent events

Buildings that are flooded above floor level during infrequent events

Buildings that are flooded above floor level during an extreme event

Buildings that are in close proximity to an open channel

# Newcastle Floodplain Risk Management Study Map Series 10 - Potential for Property Damage

EMT WBM endeavours to ensure that the information provided in this map is correct at the time of publication. BMT WBM does not warrant, guarantee or make representations regarding the currency and accuracy of information contained in this map.