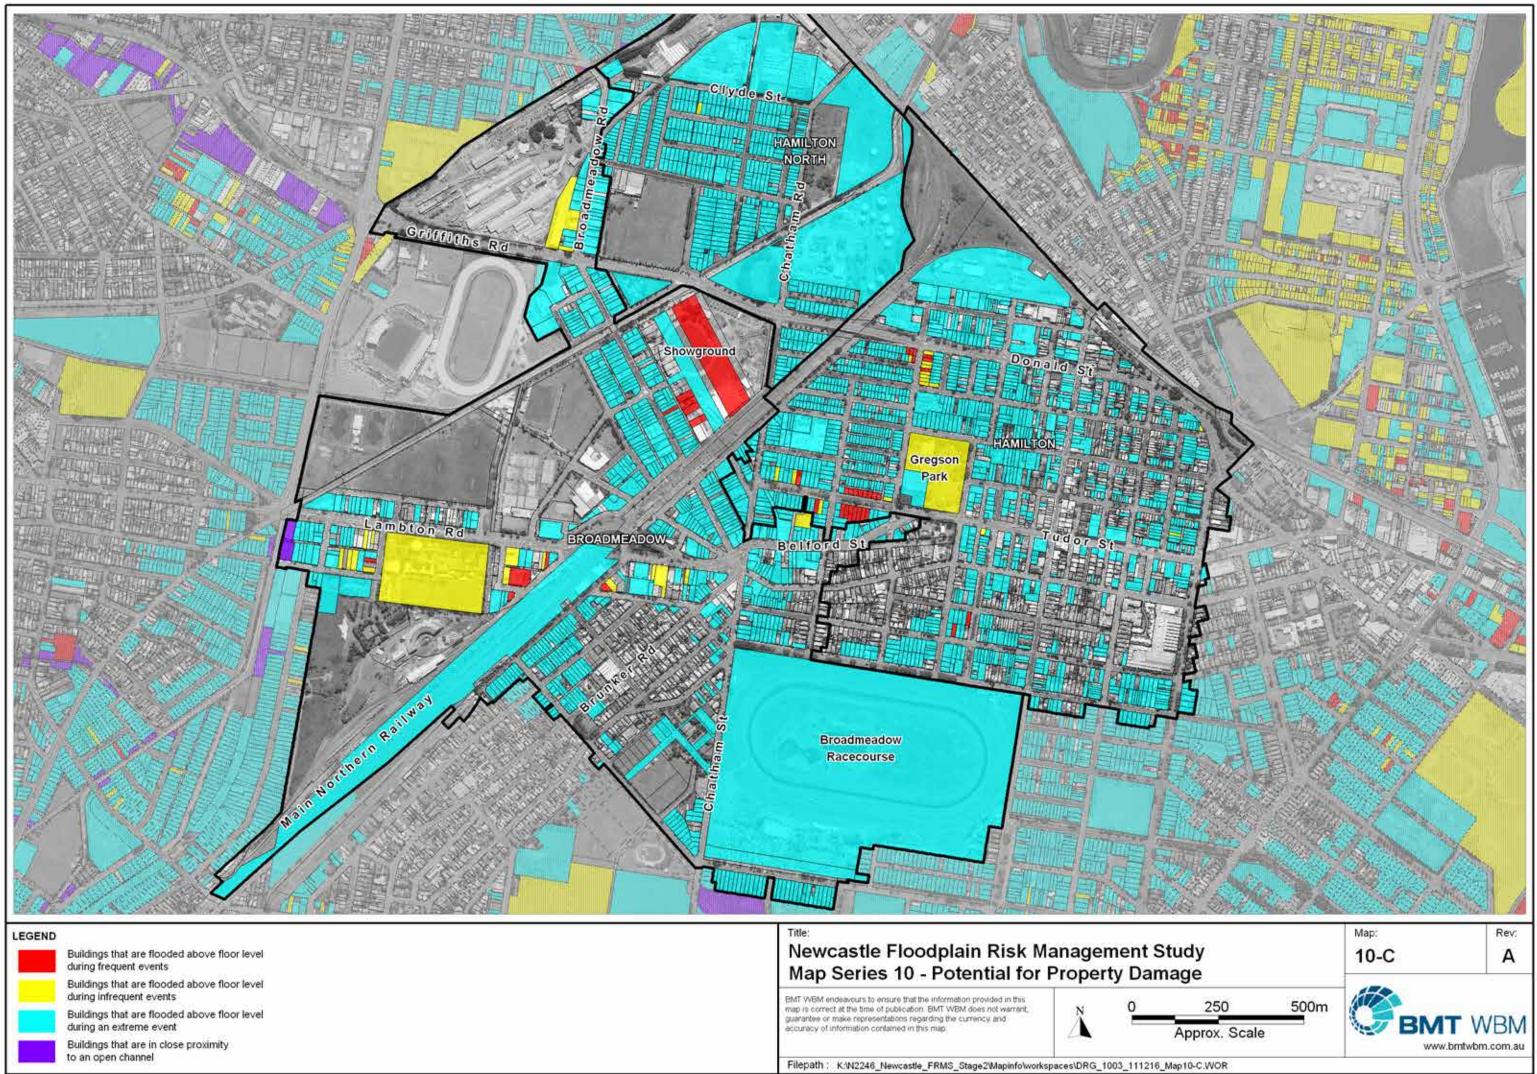

## LEGEND

Buildings that are flooded above floor level during frequent events

Buildings that are flooded above floor level during infrequent events

Buildings that are flooded above floor level during an extreme event

Buildings that are in close proximity to an open channel

# Newcastle Floodplain Risk Management Study Map Series 10 - Potential for Property Damage

EMT WBM endeavours to ensure that the information provided in this map is correct at the time of publication. BMT WBM does not warrant, guarantee or make representations regarding the currency and accuracy of information contained in this map.