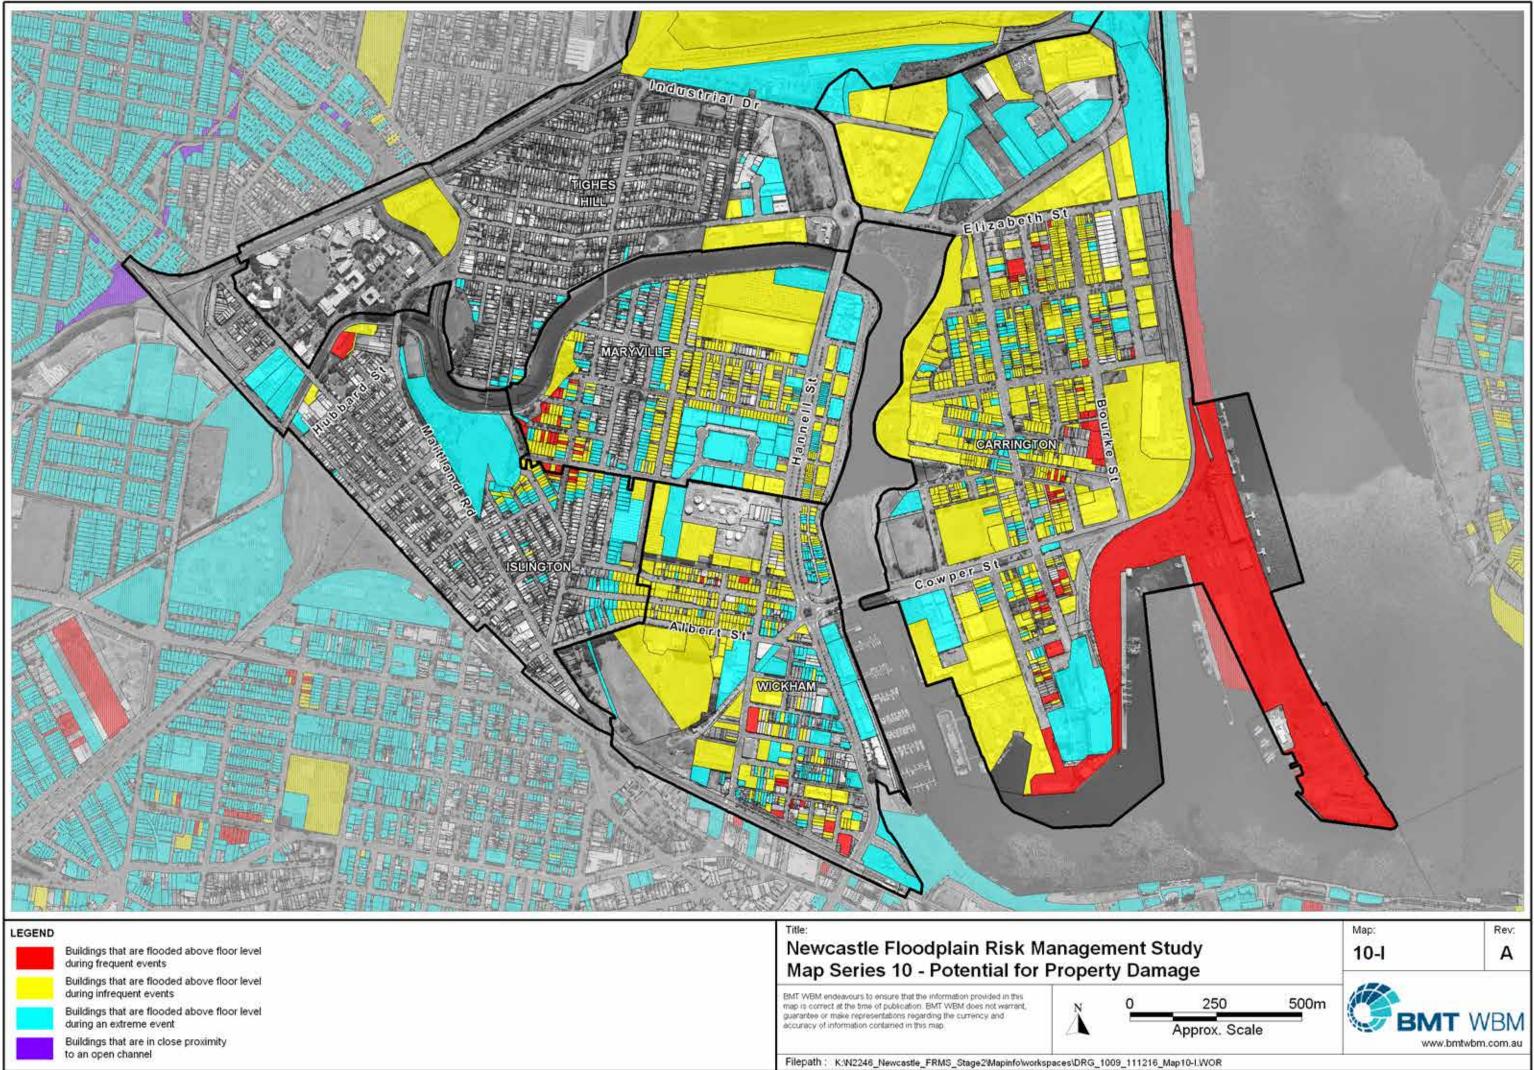

## LEGEND

Buildings that are flooded above floor level during frequent events

Buildings that are flooded above floor level during infrequent events

Buildings that are flooded above floor level during an extreme event

Buildings that are in close proximity to an open channel

# Newcastle Floodplain Risk Management Study Map Series 10 - Potential for Property Damage

EMT WBM endeavours to ensure that the information provided in this map is correct at the time of publication. BMT WBM does not warrant, guarantee or make representations regarding the currency and accuracy of information contained in this map.