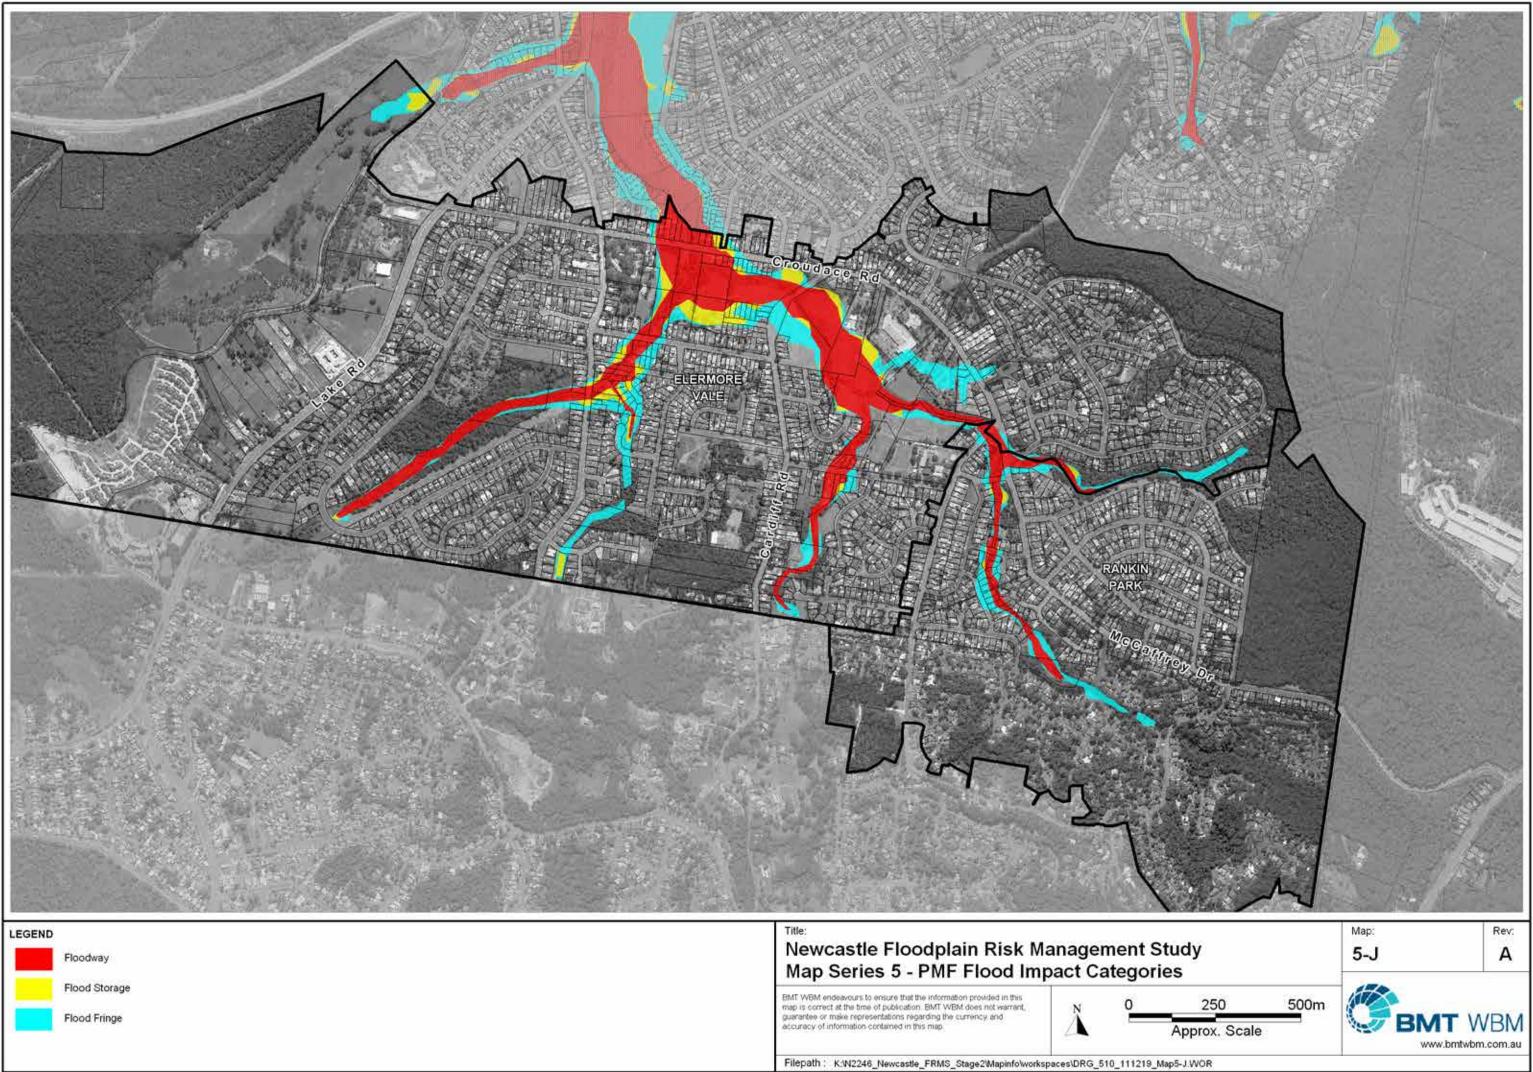

#### SUBURB INDEX

| ADAMSTOWN                   | See  | Мар  | 5-D |
|-----------------------------|------|------|-----|
| ADAMSTOWN HEIGHTS           | See  | Map  | 5-D |
| BAR BEACH                   |      |      |     |
| BERESFIELD                  | See  | Map  | 5-L |
| BIRMINGHAM GARDENS          | See  | Map  | 5-K |
| BLACK HILL                  | See  | Map  | 5-L |
| BROADMEADOW                 | See  | Map  | 5-C |
| CALLAGHAN.                  | See  | Мар  | 5-L |
| CARRINGTON                  | See  | Map  | 5-1 |
| COOKS HILL                  |      |      |     |
| ELERMORE VALE               | See  | Man  | 5-1 |
| FLETCHER                    | See  | Man  | 5-1 |
| GEORGETOWN                  | See  | Man  | 5.0 |
| HAMILTON                    | Caa  | Map  | 5.0 |
| HAMILTON EAST               | Caa  | Map  | E A |
| HAMILTON NORTH              |      |      |     |
| HAMILTON SOUTH              | See  | Map  | 5-0 |
| HAMILTON SOUTH              | See  | Map  | 2-B |
| HEXHAM                      | See  | мар  | 3-L |
| ISLINGTON.                  | See  | мар  | 2-1 |
| JESMOND.                    |      |      |     |
| KOORAGANG                   | See  | Map  | 5-L |
| KOTARA                      | See  | Map  | 5-D |
| LAMBTON                     | See  | Map  | 5-F |
| LENAGHAN                    | See  | Map  | 5-L |
| MARYLAND                    |      |      |     |
| MARYVILLE                   |      |      |     |
| MAYFIELD                    | See  | Map  | 5-H |
| MAYFIELD EAST               | See  | Map  | 5-H |
| MAYFIELD NORTH              | See  | Map  | 5-L |
| MAYFIELD WEST               | See  | Map  | 5-H |
| MEREWETHER                  | See  | Map  | 5-B |
| MEREWETHER HEIGHTS          | Not  | Mapp | ed  |
| MINMI                       | See  | Map  | 5-L |
| NEWCASTLE<br>NEWCASTLE EAST | See  | Map  | 5-A |
| NEWCASTLE EAST              | See  | Map  | 5-A |
| NEWCASTLE WEST              | See  | Map  | 5-A |
| NEW LAMBTON                 | See  | Map  | 5-E |
| NEW LAMBTON HEIGHTS         | Not  | Mapp | bed |
| NORTH LAMBTON               | See  | Map  | 5-F |
| RANKIN PARK                 | See  | Map  | 5-J |
| SANDGATE                    | See  | Map  | 5-L |
| SHORTLAND                   | See  | Map  | 5-L |
| STOCKTON                    | See  | Map  | 5-1 |
| TARRO                       |      |      |     |
| THE HILL                    | See  | Map  | 5-A |
| THE JUNCTION                | See  | Man  | 5-B |
| TIGHES HILL                 | See  | Man  | 5-1 |
| WALLSEND                    | See  | Man  | 5.K |
| WARABROOK                   | See  | Man  | 5.1 |
| WARABROOK                   | See  | Man  | 5.0 |
| WARATAH WEST                | See  | Man  | 5.0 |
| WICKHAM                     | See. | Man  | 5.1 |
| WICKHAW,                    | 000  | wap  | 3-1 |

## Title: Newcastle Floodplain Risk Management Study Map Series 5 - PMF Flood Impact Categories

EMT WBM endeavours to ensure that the information provided in this map is correct at the time of publication. BMT WBM does not warrant, guarantee or make representations regarding the currency and accuracy of information contained in this map.