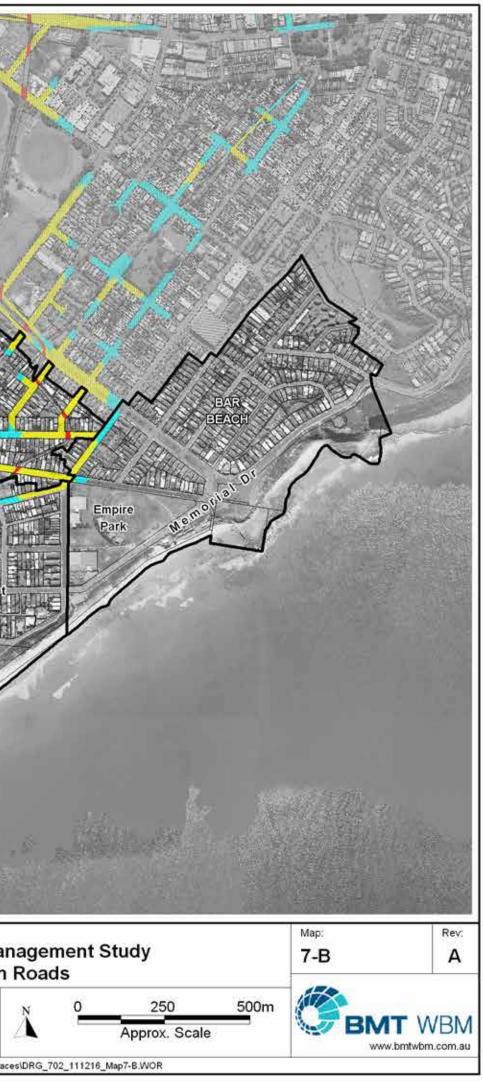

## SUBURB INDEX

| ADAMSTOWN                                                   | See Map 7-D |
|-------------------------------------------------------------|-------------|
| ADAMSTOWN HEIGHTS                                           | See Map 7-D |
| BAR BEACH                                                   | See Map 7-B |
| BERESFIELD                                                  | Not Mapped  |
| BIRMINGHAM GARDENS                                          | See Map 7-K |
| BLACK HILL                                                  | Not Mapped  |
| BROADMEADOW                                                 | See Map 7-C |
| CALLAGHAN.                                                  | Not Mapped  |
| CARRINGTON                                                  |             |
| COOKS HILL                                                  |             |
| ELERMORE VALE                                               | See Map 7-J |
| FLETCHER                                                    |             |
| GEORGETOWN                                                  | See Man 7-G |
| HAMILTON                                                    | See Map 7-C |
| HAMILTON EAST                                               | See Man 7-A |
| HAMILTON NORTH                                              | See Man 7-C |
| HAMILTON SOUTH                                              | See Map 7-B |
| HEXHAM.                                                     | Not Manned  |
| ISLINGTON.                                                  |             |
| JESMOND                                                     |             |
| KOORAGANG                                                   |             |
| KOTARA                                                      | See Map 7 D |
| LAMBTON                                                     |             |
| - TO DO DO 0070 011 PART PART PART PART PART PART PART PART |             |
| LENAGHAN.<br>MARYLAND                                       |             |
|                                                             |             |
| MARYVILLE                                                   | See Map /-I |
| MAYFIELD                                                    | See Map 7-H |
| MAYFIELD EAST                                               | See Map /-H |
| MAYFIELD NORTH                                              |             |
| MAYFIELD WEST                                               | See Map 7-H |
| MEREWETHER                                                  | See Map 7-B |
| MEREWETHER HEIGHTS                                          | Not Mapped  |
| MINMI                                                       |             |
| NEWCASTLE                                                   | See Map 7-A |
| NEWCASTLE EAST                                              |             |
| NEWCASTLE WEST                                              | See Map 7-A |
| NEW LAMBTON                                                 | See Map 7-E |
| NEW LAMBTON HEIGHTS                                         | Not Mapped  |
| NORTH LAMBTON                                               | See Map 7-F |
| RANKIN PARK                                                 |             |
| SANDGATE                                                    |             |
| SHORTLAND                                                   |             |
| STOCKTON                                                    |             |
| TARRO                                                       | Not Mapped  |
| THE HILL                                                    | See Map 7-A |
| THE JUNCTION                                                |             |
| TIGHES HILL                                                 | See Map 7-I |
| WALLSEND.                                                   | See Map 7-K |
| WARABROOK                                                   | Not Mapped  |
| WARATAH                                                     | See Map 7-G |
| WARATAH WEST                                                | See Map 7-G |
| WICKHAM                                                     | See Map 7-I |
|                                                             | Market 1    |

## LEGEND

Roads which become floodways or are flooded to a significant depth (1m) during frequent or infrequent events

Roads which become floodways or are flooded to a significant depth (1m) during an extreme event

Roads which are flooded to a minimum depth of 0.3m during an extreme event

Note: Mapping presented for flash flooding only

# Newcastle Floodplain Risk Management Study Map Series 7 - Risks to Life on Roads

EMT WBM endeavours to ensure that the information provided in this map is correct at the time of publication. BMT WBM does not warrant, guarantee or make representations regarding the currency and accuracy of information contained in this map.