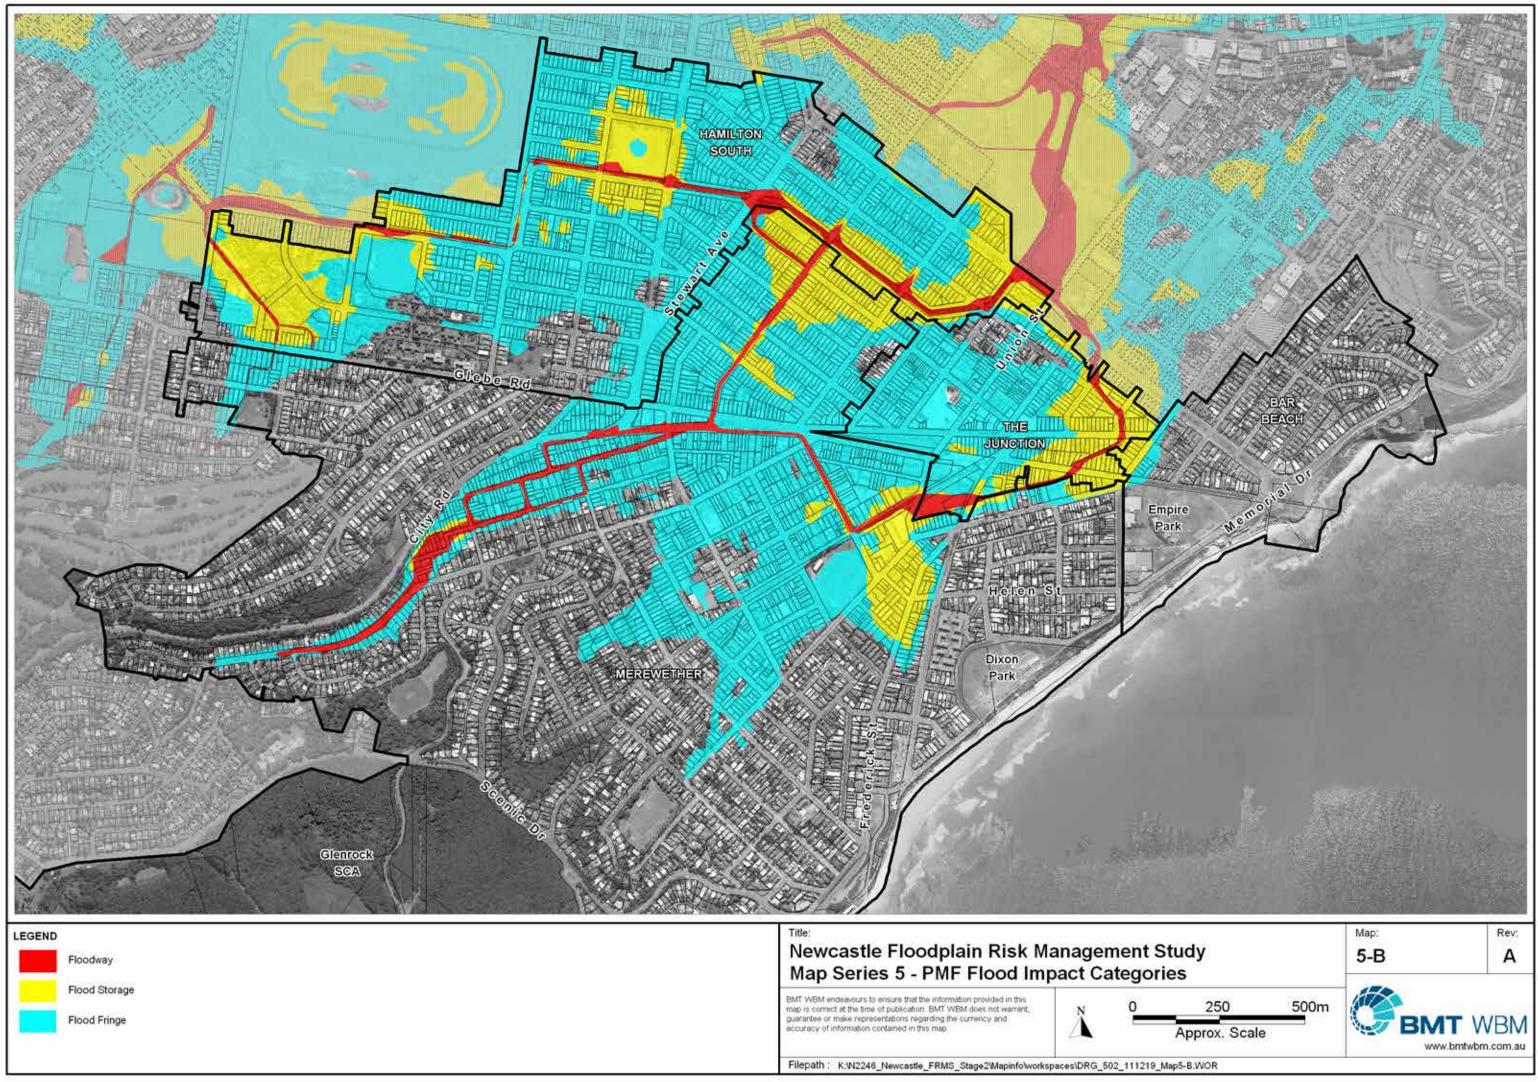

## Title: Newcastle Floodplain Risk Management Study Map Series 5 - PMF Flood Impact Categories

EMT WBM endeavours to ensure that the information provided in this map is correct at the time of publication. BMT WBM does not warrant, guarantee or make representations regarding the currency and accuracy of information contained in this map.

| EGEND | Floodway                      | Newcastle Floodplain Risk Manageme<br>Map Series 5 - PMF Flood Impact Cate                                                                                                                                                                          |  |  |  |
|-------|-------------------------------|-----------------------------------------------------------------------------------------------------------------------------------------------------------------------------------------------------------------------------------------------------|--|--|--|
|       | Flood Storage<br>Flood Fringe | EMT WBM endeavours to ensure that the information provided in this map is correct at the time of publication. BMT WBM does not warrant, guarantee or make representations regarding the currency and accuracy of information contained in this map. |  |  |  |
|       |                               |                                                                                                                                                                                                                                                     |  |  |  |