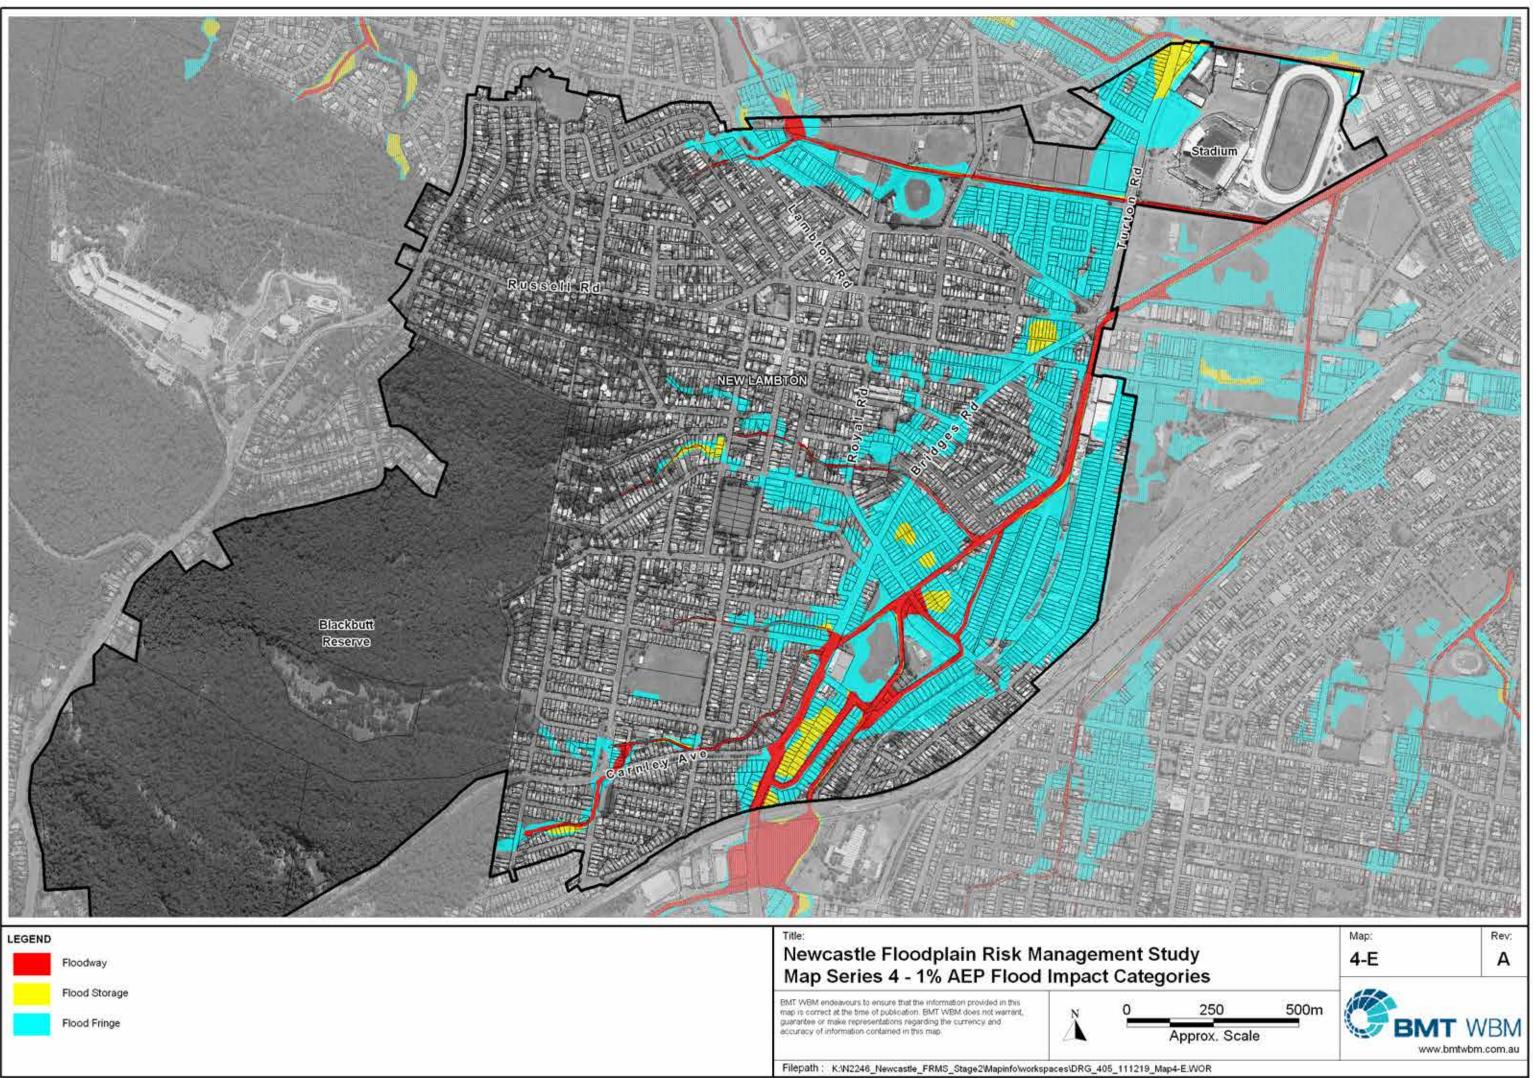

| LEGEND |          | Title:<br>Newcastle Floodplain Risk Ma                                                                                                     | nagement St |
|--------|----------|--------------------------------------------------------------------------------------------------------------------------------------------|-------------|
| _      | Plotoway | Map Series 4 - 1% AEP Flood I                                                                                                              | •           |
|        |          | EMT WBM endeavours to ensure that the information provided in this<br>map is correct at the time of publication. BMT WBM does not warrant, | N 0         |
|        |          | guarantee or make representations regarding the currency and<br>accuracy of information contained in this map                              | Δ =         |
|        | ŀ        |                                                                                                                                            |             |