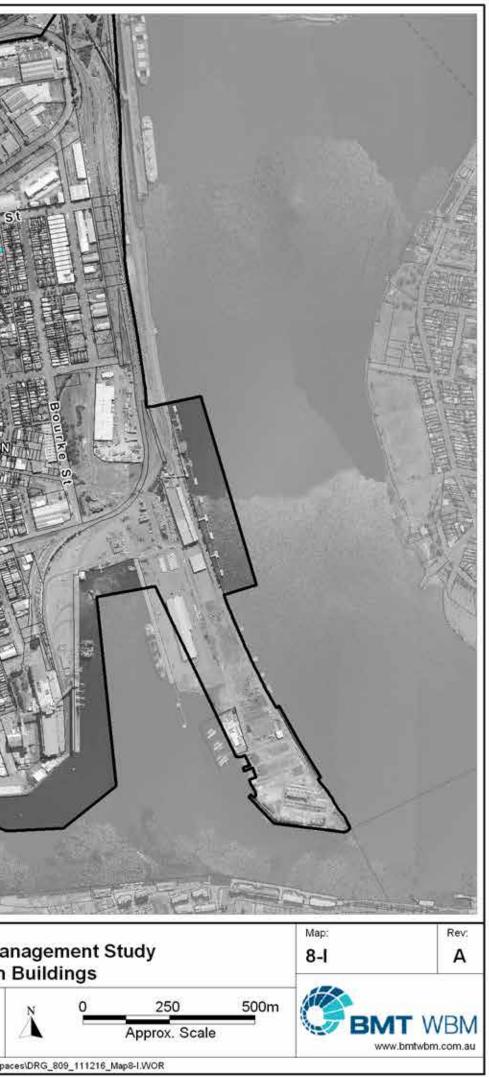

Title:

LEGEND

Buildings that are within floodways or are flooded to a significant depth (1m above floor) during frequent or infrequent events

Buildings that are within floodways or are flooded to a substantial depth (2m above floor) during an extreme event

Buildings that are flooded to a significant depth (1m above floor) during an extreme event

Note: Mapping presented for flash flooding only

## Newcastle Floodplain Risk Management Study Map Series 8 - Risks to Life in Buildings

EMT WBM endeavours to ensure that the information provided in this map is correct at the time of publication. BMT WBM does not warrant, guarantee or make representations regarding the currency and accuracy of information contained in this map.