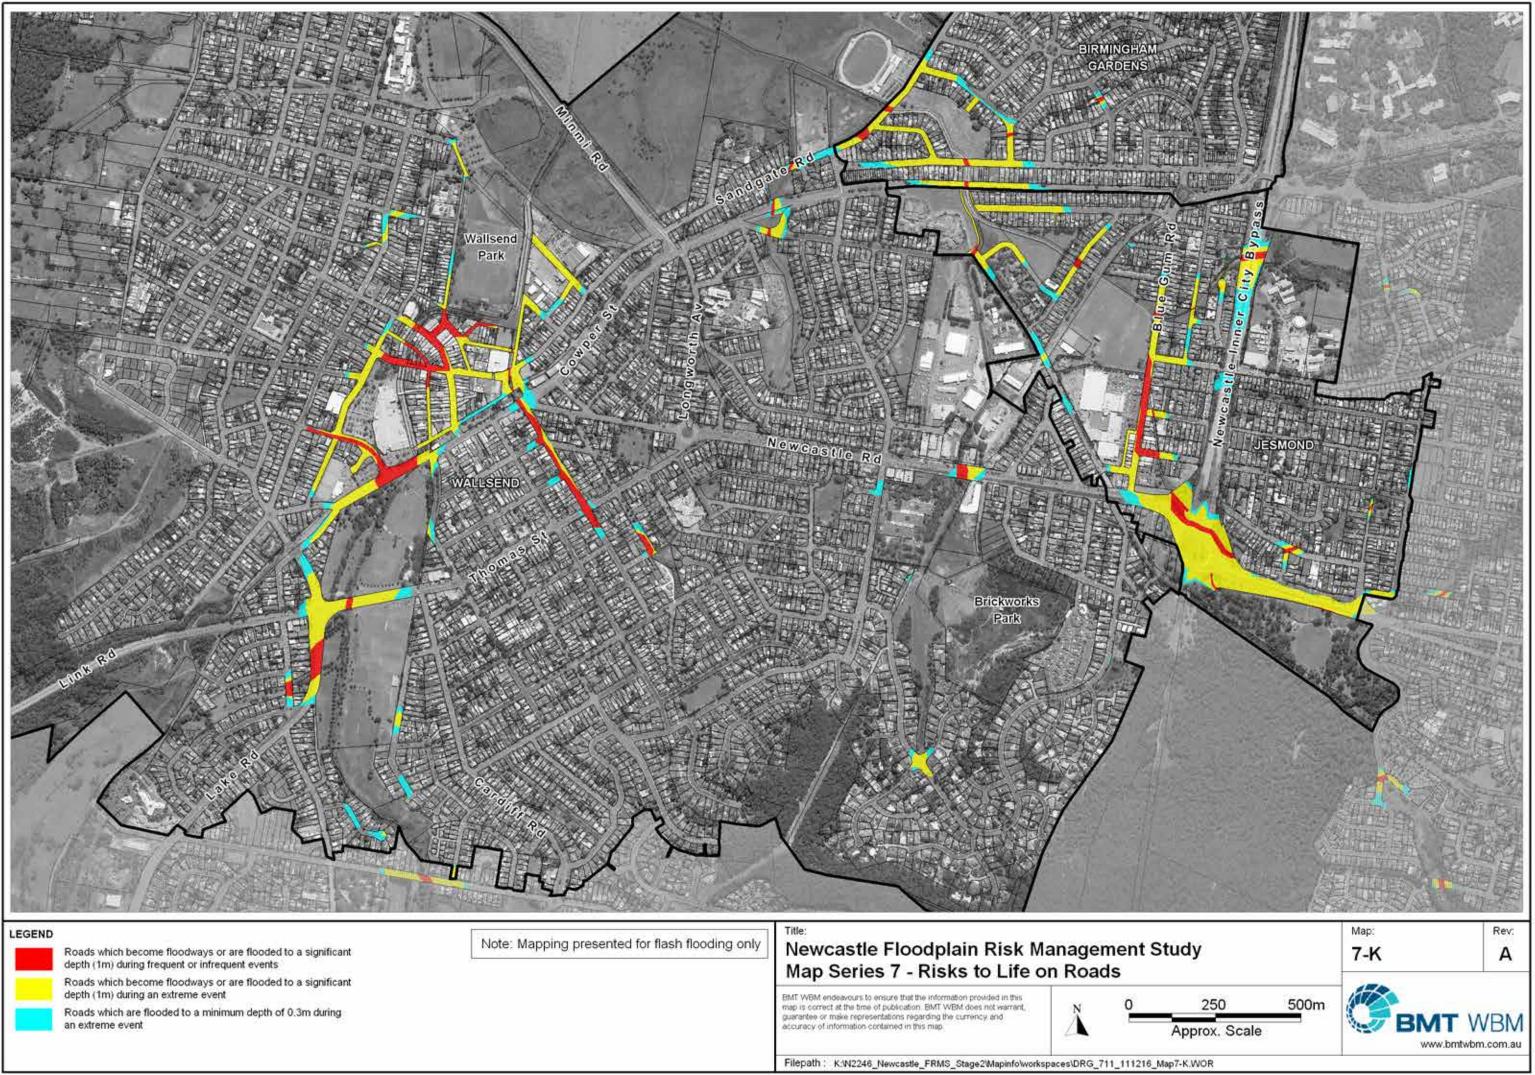

## SUBURB INDEX

| ADAMSTOWN                                                   | See Map 7-D |
|-------------------------------------------------------------|-------------|
| ADAMSTOWN HEIGHTS                                           | See Map 7-D |
| BAR BEACH                                                   | See Map 7-B |
| BERESFIELD                                                  | Not Mapped  |
| BIRMINGHAM GARDENS                                          | See Map 7-K |
| BLACK HILL                                                  | Not Mapped  |
| BROADMEADOW                                                 | See Map 7-C |
| CALLAGHAN.                                                  | Not Mapped  |
| CARRINGTON                                                  |             |
| COOKS HILL                                                  |             |
| ELERMORE VALE                                               | See Map 7-J |
| FLETCHER                                                    |             |
| GEORGETOWN                                                  | See Man 7-G |
| HAMILTON                                                    | See Map 7-C |
| HAMILTON EAST                                               | See Man 7-A |
| HAMILTON NORTH                                              | See Man 7-C |
| HAMILTON SOUTH                                              | See Map 7-B |
| HEXHAM.                                                     | Not Manned  |
| ISLINGTON.                                                  |             |
| JESMOND                                                     |             |
| KOORAGANG                                                   |             |
| KOTARA                                                      | See Map 7 D |
| LAMBTON                                                     |             |
| - TO DO DO 0070 011 PART PART PART PART PART PART PART PART |             |
| LENAGHAN.<br>MARYLAND                                       |             |
|                                                             |             |
| MARYVILLE                                                   | See Map /-I |
| MAYFIELD                                                    | See Map 7-H |
| MAYFIELD EAST                                               | See Map /-H |
| MAYFIELD NORTH                                              |             |
| MAYFIELD WEST                                               | See Map 7-H |
| MEREWETHER                                                  | See Map 7-B |
| MEREWETHER HEIGHTS                                          | Not Mapped  |
| MINMI                                                       |             |
| NEWCASTLE                                                   | See Map 7-A |
| NEWCASTLE EAST                                              |             |
| NEWCASTLE WEST                                              | See Map 7-A |
| NEW LAMBTON                                                 | See Map 7-E |
| NEW LAMBTON HEIGHTS                                         | Not Mapped  |
| NORTH LAMBTON                                               | See Map 7-F |
| RANKIN PARK                                                 |             |
| SANDGATE                                                    |             |
| SHORTLAND                                                   |             |
| STOCKTON                                                    |             |
| TARRO                                                       | Not Mapped  |
| THE HILL                                                    | See Map 7-A |
| THE JUNCTION                                                |             |
| TIGHES HILL                                                 | See Map 7-I |
| WALLSEND.                                                   | See Map 7-K |
| WARABROOK                                                   | Not Mapped  |
| WARATAH                                                     | See Map 7-G |
| WARATAH WEST                                                | See Map 7-G |
| WICKHAM                                                     | See Map 7-I |
|                                                             | Market 1    |

## LEGEND

Roads which become floodways or are flooded to a significant depth (1m) during frequent or infrequent events

Roads which become floodways or are flooded to a significant depth (1m) during an extreme event

Roads which are flooded to a minimum depth of 0.3m during an extreme event

Note: Mapping presented for flash flooding only

# Newcastle Floodplain Risk Management Study Map Series 7 - Risks to Life on Roads

EMT WBM endeavours to ensure that the information provided in this map is correct at the time of publication. BMT WBM does not warrant, guarantee or make representations regarding the currency and accuracy of information contained in this map.