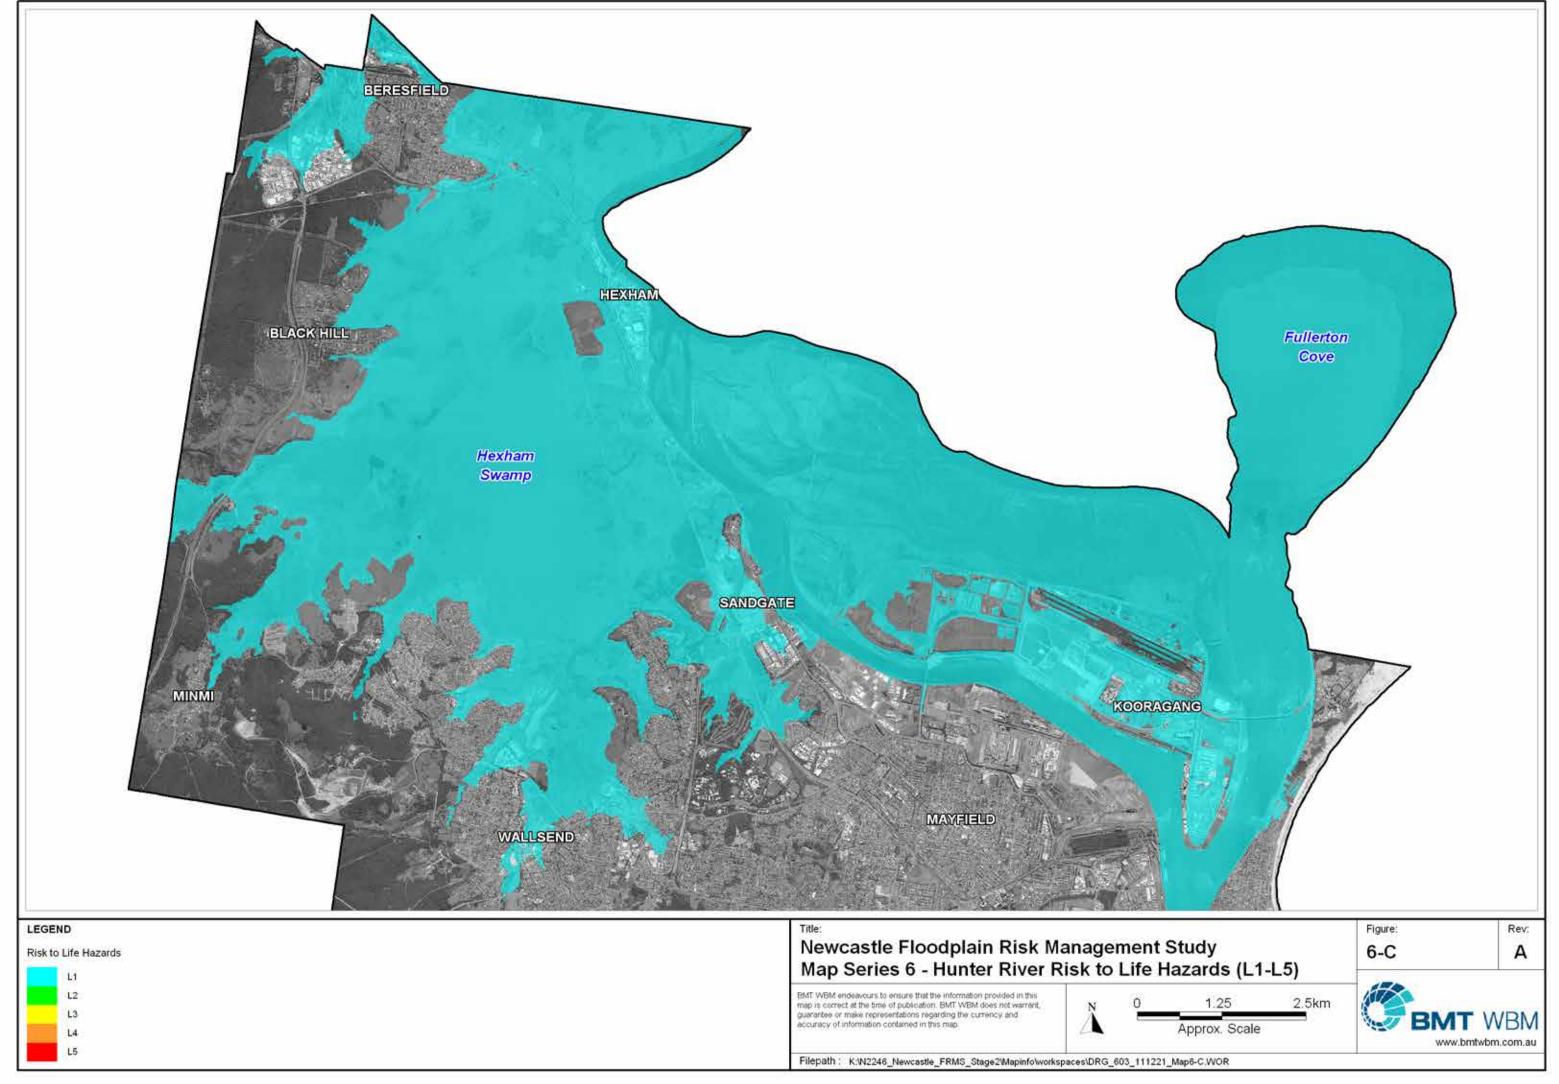

### LIST OF MAP SERIES INCLUDED IN THIS COMPENDIUM

| Map Series 1 | 10% AEP Flood Depths |
|--------------|----------------------|
|--------------|----------------------|

- Map Series 2 1% AEP Flood Depths
- Map Series 3 PMF Flood Depths
- Map Series 4 1% AEP Flood Impact Categories
- Map Series 5 PMF Flood Impact Categories
- Map Series 6 Risk to Life Hazards (L1-L5)
- Map Series 7 Risks to Life on Roads
- Map Series 8 Risks to Life in Buildings
- Map Series 9 Risk to Property Hazards (P1-P5)
- Map Series 10 Potential for Property Damage
- Map Series 11 Potential Locations for Elevated Refuge

| 20.00.000000000 |          |           |      |                              |     |        |     |
|-----------------|----------|-----------|------|------------------------------|-----|--------|-----|
| ilenath 1       | K-1N2246 | Nouractio | ERMS | Stage2Wapinfo/workspaces\DRG | 603 | 111221 | 1.1 |
|                 |          |           |      |                              |     |        |     |