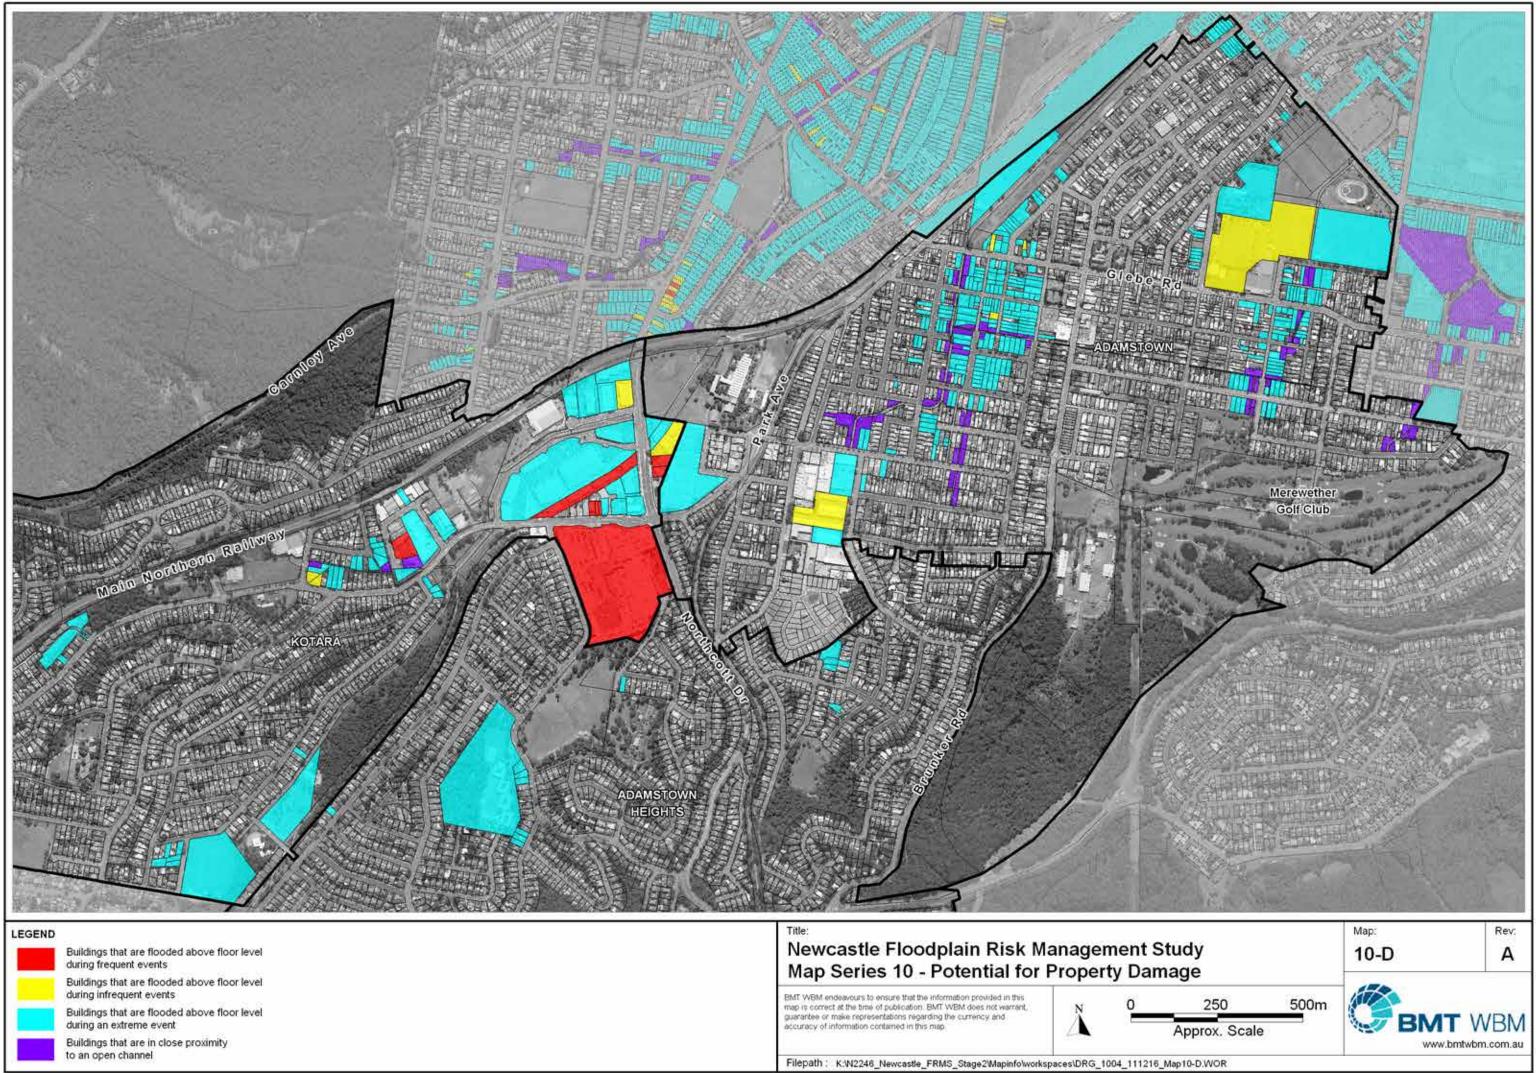

## SUBURB INDEX

| ADAMSTOWN           | See Map 10-D |
|---------------------|--------------|
| ADAMSTOWN HEIGHTS   | See Map 10-D |
| BAR BEACH           | See Map 10-B |
| BERESFIELD          | Not Mapped   |
| BIRMINGHAM GARDENS  | See Map 10-K |
| BLACK HILL          |              |
| BROADMEADOW.        | See Map 10-C |
| CALLAGHAN.          |              |
| CARRINGTON.         |              |
| COOKS HILL          |              |
| ELERMORE VALE       |              |
| FLETCHER            |              |
| GEORGETOWN          |              |
| HAMILTON            |              |
| HAMILTON EAST       |              |
| HAMILTON NORTH      | See Map 10-A |
|                     |              |
| HAMILTON SOUTH      |              |
| HEXHAM              | Ivot mapped  |
| ISLINGTON.          | See Map 10-1 |
| JESMOND             |              |
| KOORAGANG           |              |
| KOTARA              |              |
| LAMBTON             |              |
| LENAGHAN            |              |
| MARYLAND.           |              |
| MARYVILLE           |              |
| MAYFIELD            | See Map 10-H |
| MAYFIELD EAST       | See Map 10-H |
| MAYFIELD NORTH      |              |
| MAYFIELD WEST       | See Map 10-H |
| MEREWETHER          | See Map 10-B |
| MEREWETHER HEIGHTS  | Not Mapped   |
| MINMI               | Not Mapped   |
| NEWCASTLE           | See Map 10-A |
| NEWCASTLE EAST      | See Map 10-A |
| NEWCASTLE WEST      | See Map 10-A |
| NEW LAMBTON         | See Map 10-E |
| NEW LAMBTON HEIGHTS | Not Mapped   |
| NORTH LAMBTON       | See Map 10-F |
| RANKIN PARK         | See Map 10-J |
| SANDGATE            |              |
| SHORTLAND.          | Not Mapped   |
| STOCKTON            |              |
| TARRO               |              |
| THE HILL            |              |
| THE JUNCTION        | See Map 10-B |
| TIGHES HILL         |              |
| WALLSEND            |              |
| WARABROOK.          | Not Mapped   |
| WARATAH             |              |
| WARATAH WEST        | See Map 10-G |
| WICKHAM             | See Map 10-I |
|                     | may is i     |

## LEGEND

Buildings that are flooded above floor level during frequent events

Buildings that are flooded above floor level during infrequent events

Buildings that are flooded above floor level during an extreme event

Buildings that are in close proximity to an open channel

# Newcastle Floodplain Risk Management Study Map Series 10 - Potential for Property Damage

EMT WBM endeavours to ensure that the information provided in this map is correct at the time of publication. BMT WBM does not warrant, guarantee or make representations regarding the currency and accuracy of information contained in this map.