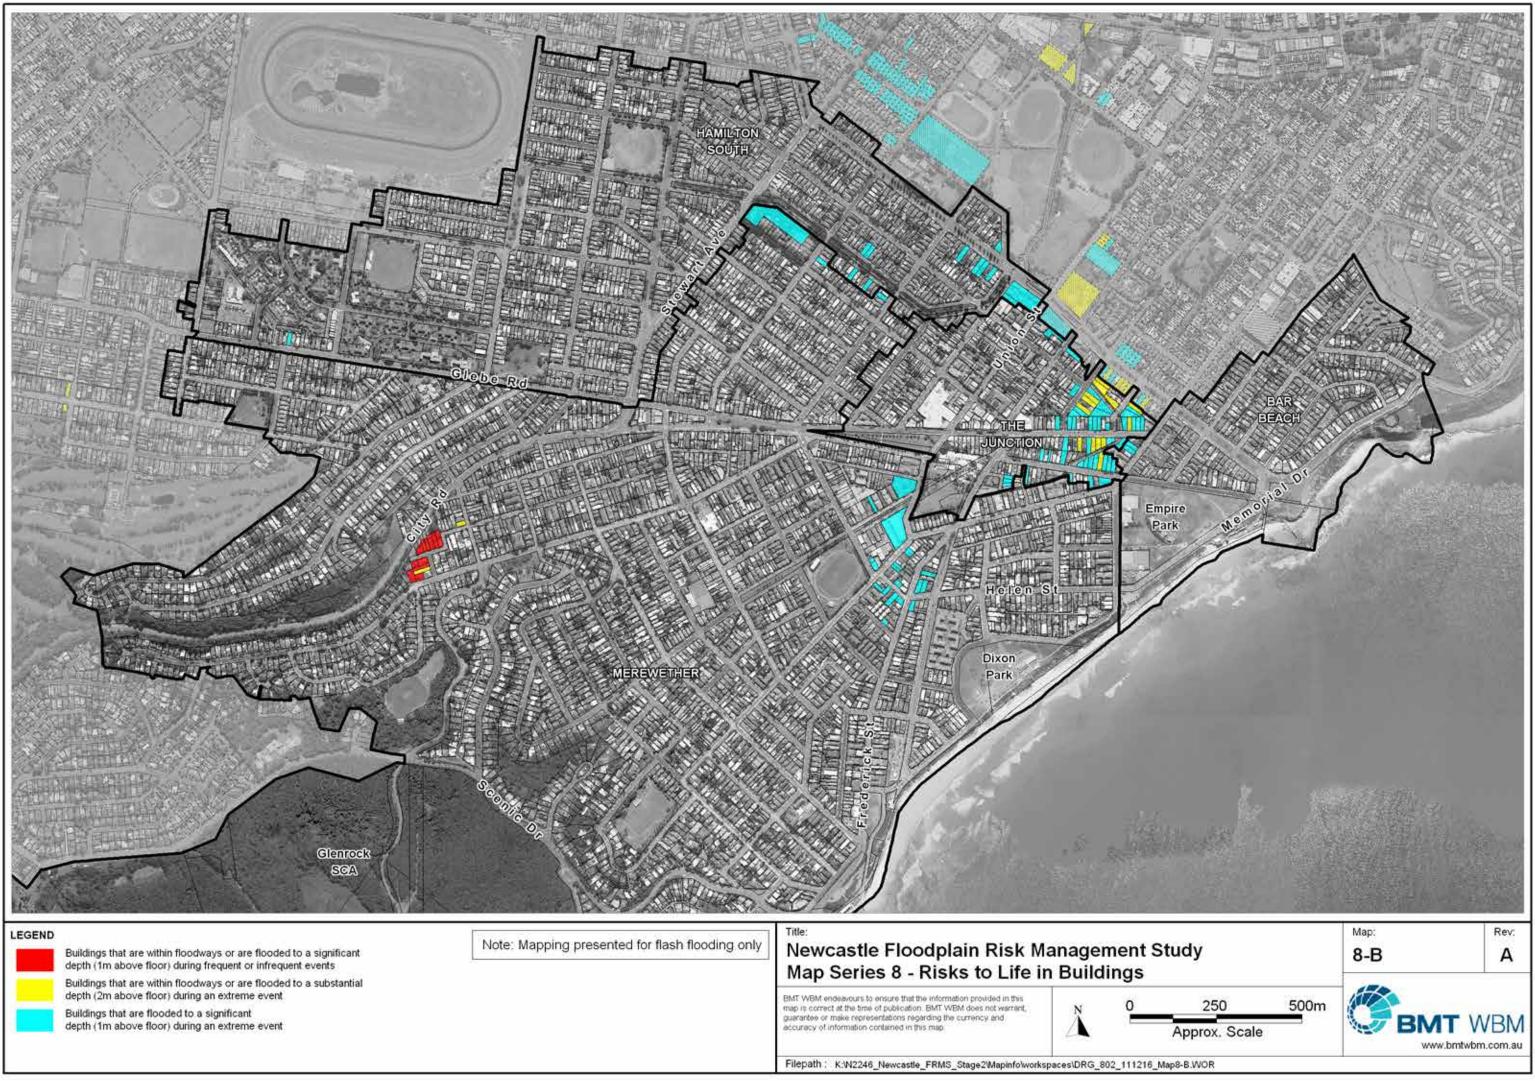

Title:

LEGEND

Buildings that are within floodways or are flooded to a significant depth (1m above floor) during frequent or infrequent events

Buildings that are within floodways or are flooded to a substantial depth (2m above floor) during an extreme event

Buildings that are flooded to a significant depth (1m above floor) during an extreme event

Note: Mapping presented for flash flooding only

## Newcastle Floodplain Risk Management Study Map Series 8 - Risks to Life in Buildings

EMT WBM endeavours to ensure that the information provided in this map is correct at the time of publication. BMT WBM does not warrant, guarantee or make representations regarding the currency and accuracy of information contained in this map.