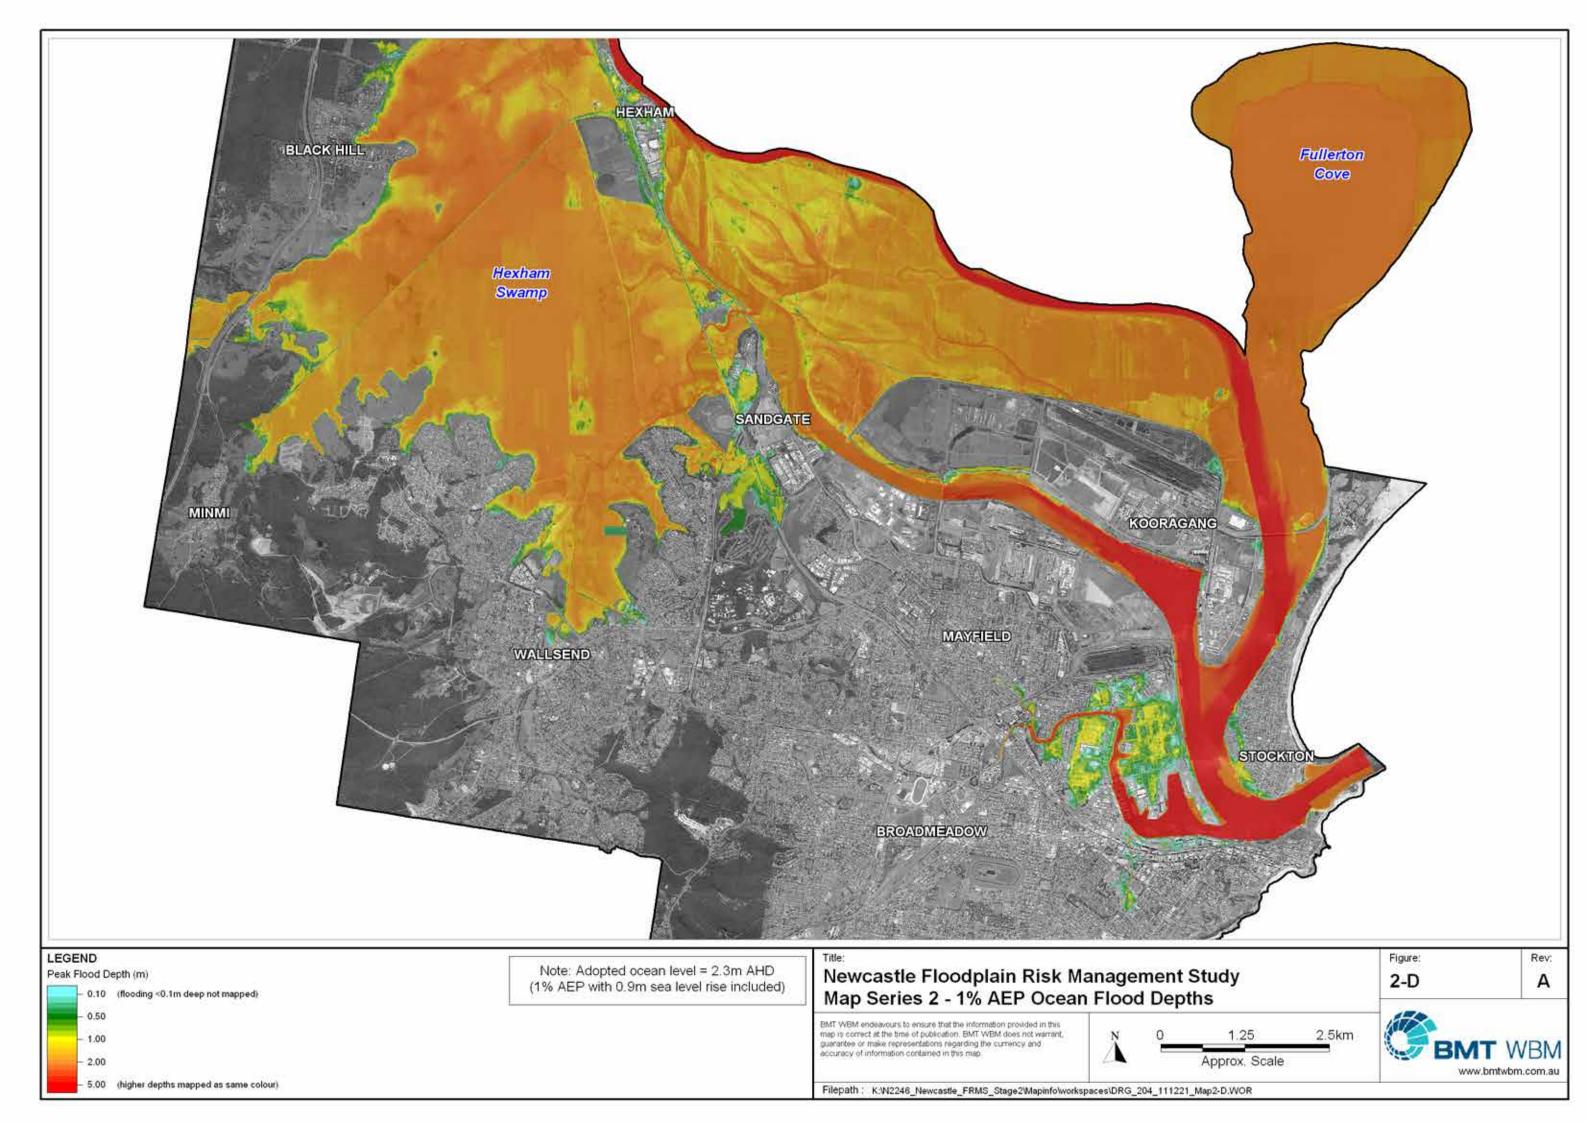

### LIST OF MAP SERIES INCLUDED IN THIS COMPENDIUM

| Map Series 1 | 10% AEP Flood Depths |
|--------------|----------------------|
|--------------|----------------------|

- Map Series 2 1% AEP Flood Depths
- Map Series 3 PMF Flood Depths
- Map Series 4 1% AEP Flood Impact Categories
- Map Series 5 PMF Flood Impact Categories
- Map Series 6 Risk to Life Hazards (L1-L5)
- Map Series 7 Risks to Life on Roads
- Map Series 8 Risks to Life in Buildings
- Map Series 9 Risk to Property Hazards (P1-P5)
- Map Series 10 Potential for Property Damage
- Map Series 11 Potential Locations for Elevated Refuge