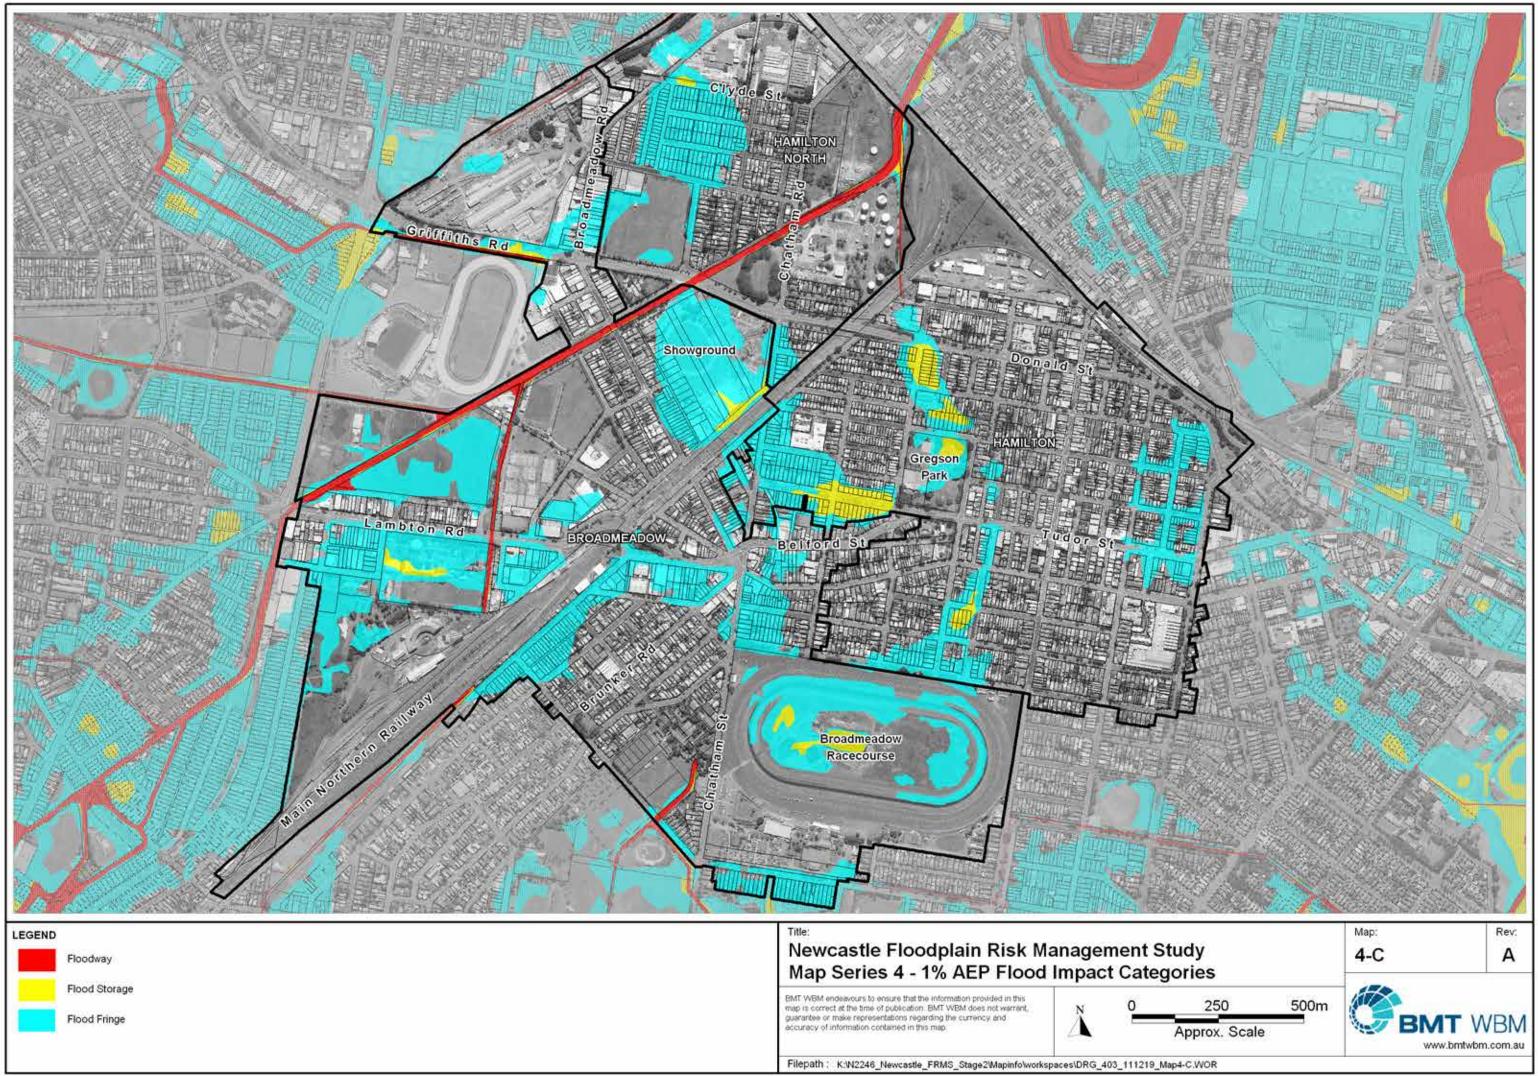

| GEND | Floodway                      | Newcastle Floodplain Risk Management Stu<br>Map Series 4 - 1% AEP Flood Impact Catego                                                                                                                                                               |
|------|-------------------------------|-----------------------------------------------------------------------------------------------------------------------------------------------------------------------------------------------------------------------------------------------------|
|      | Flood Storage<br>Flood Fringe | EMT WBM endeavours to ensure that the information provided in this map is correct at the time of publication. BMT WBM does not warrant, guarantee or make representations regarding the currency and accuracy of information contained in this map. |
|      |                               | with a state of the state of the second state of the                                                                                                                               |