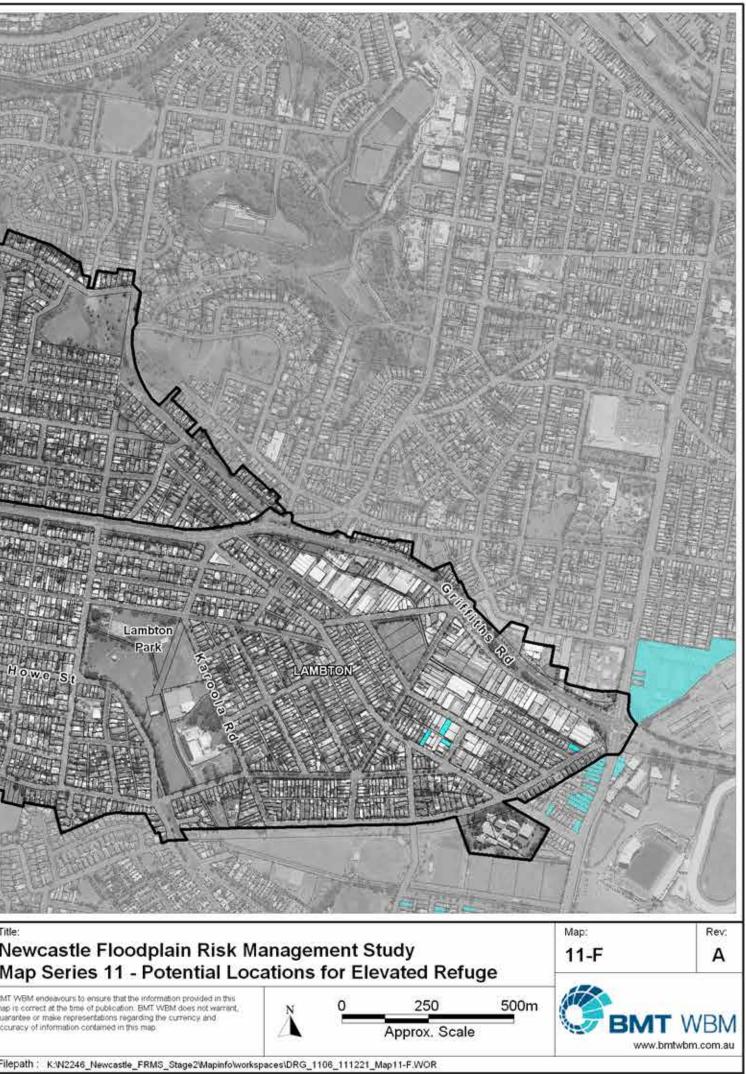

## SUBURB INDEX

| ADAMSTOWN           | See Map 11-D                                |
|---------------------|---------------------------------------------|
| ADAMSTOWN HEIGHTS   |                                             |
| BAR BEACH           | See Map 11-B                                |
| BERESFIELD          | Not Mapped                                  |
| BIRMINGHAM GARDENS  | See Map 11-K                                |
| BLACK HILL          | Not Mapped                                  |
| BROADMEADOW         | See Map 11-C                                |
| CALLAGHAN.          |                                             |
| CARRINGTON          |                                             |
| COOKS HILL          |                                             |
| ELERMORE VALE       |                                             |
| FLETCHER            |                                             |
| GEORGETOWN          | See Man 11-G                                |
| HAMILTON            | See Man 11-C                                |
| HAMILTON EAST       | See Man 11-A                                |
| HAMILTON NORTH      |                                             |
| HAMILTON SOUTH      |                                             |
| HEXHAM.             | Mot Manned                                  |
| ISLINGTON.          |                                             |
| JESMOND             |                                             |
| KOORAGANG           |                                             |
|                     |                                             |
| KOTARA              |                                             |
| LAMBTON             | Contraction and Contraction Contraction and |
| LENAGHAN.           | Not Mapped                                  |
| MARYLAND            |                                             |
| MARYVILLE.          |                                             |
| MAYFIELD            | See Map 11-H                                |
| MAYFIELD EAST       |                                             |
| MAYFIELD NORTH      |                                             |
| MAYFIELD WEST       |                                             |
| MEREWETHER          | See Map 11-B                                |
| MEREWETHER HEIGHTS  | Not Mapped                                  |
| MINMI               | Not Mapped                                  |
| NEWCASTLE           | See Map 11-A                                |
| NEWCASTLE EAST      | See Map 11-A                                |
| NEWCASTLE WEST      | See Map 11-A                                |
| NEW LAMBTON         | See Map 11-E                                |
| NEW LAMBTON HEIGHTS | Not Mapped                                  |
| NORTH LAMBTON       | See Map 11-F                                |
| RANKIN PARK         | See Map 11-J                                |
| SANDGATE            |                                             |
| SHORTLAND.          | Not Mapped                                  |
| STOCKTON            | Not Mapped                                  |
| TARRO               | Not Mapped                                  |
| THE HILL            |                                             |
| THE JUNCTION        |                                             |
| TIGHES HILL         | See Map 11-I                                |
| WALLSEND.           | See Map 11-K                                |
| WARABROOK           | Not Mapped                                  |
| WARATAH             | See Map 11-G                                |
| WARATAH WEST        | See Map 11-G                                |
| WICKHAM             | See Map 11-I                                |
|                     |                                             |

LEGEND

Requires further investigation

Note: Mapping presented for flash flooding only

# Newcastle Floodplain Risk Management Study Map Series 11 - Potential Locations for Elevated Refuge

EMT WBM endeavours to ensure that the information provided in this map is correct at the time of publication. BMT WBM does not warrant, guarantee or make representations regarding the currency and accuracy of information contained in this map.

# Å

Requires structural work to address hydrostatic loading

No additional structural works required

Filepath : K:W2246\_Newcastle\_FRMS\_Stage2Mapinfo/workspaces\DRG\_1100\_111221\_Map11-INDEX.WOR

| Requires further investigation |
|--------------------------------|
|--------------------------------|

| Requires | structural | work to | address | hydrostatic | loadin |
|----------|------------|---------|---------|-------------|--------|
|          |            |         |         |             |        |

| No additiona | I structural | works | required |  |
|--------------|--------------|-------|----------|--|
|--------------|--------------|-------|----------|--|

| E | G | E | N | D |
|---|---|---|---|---|
|   |   |   |   |   |