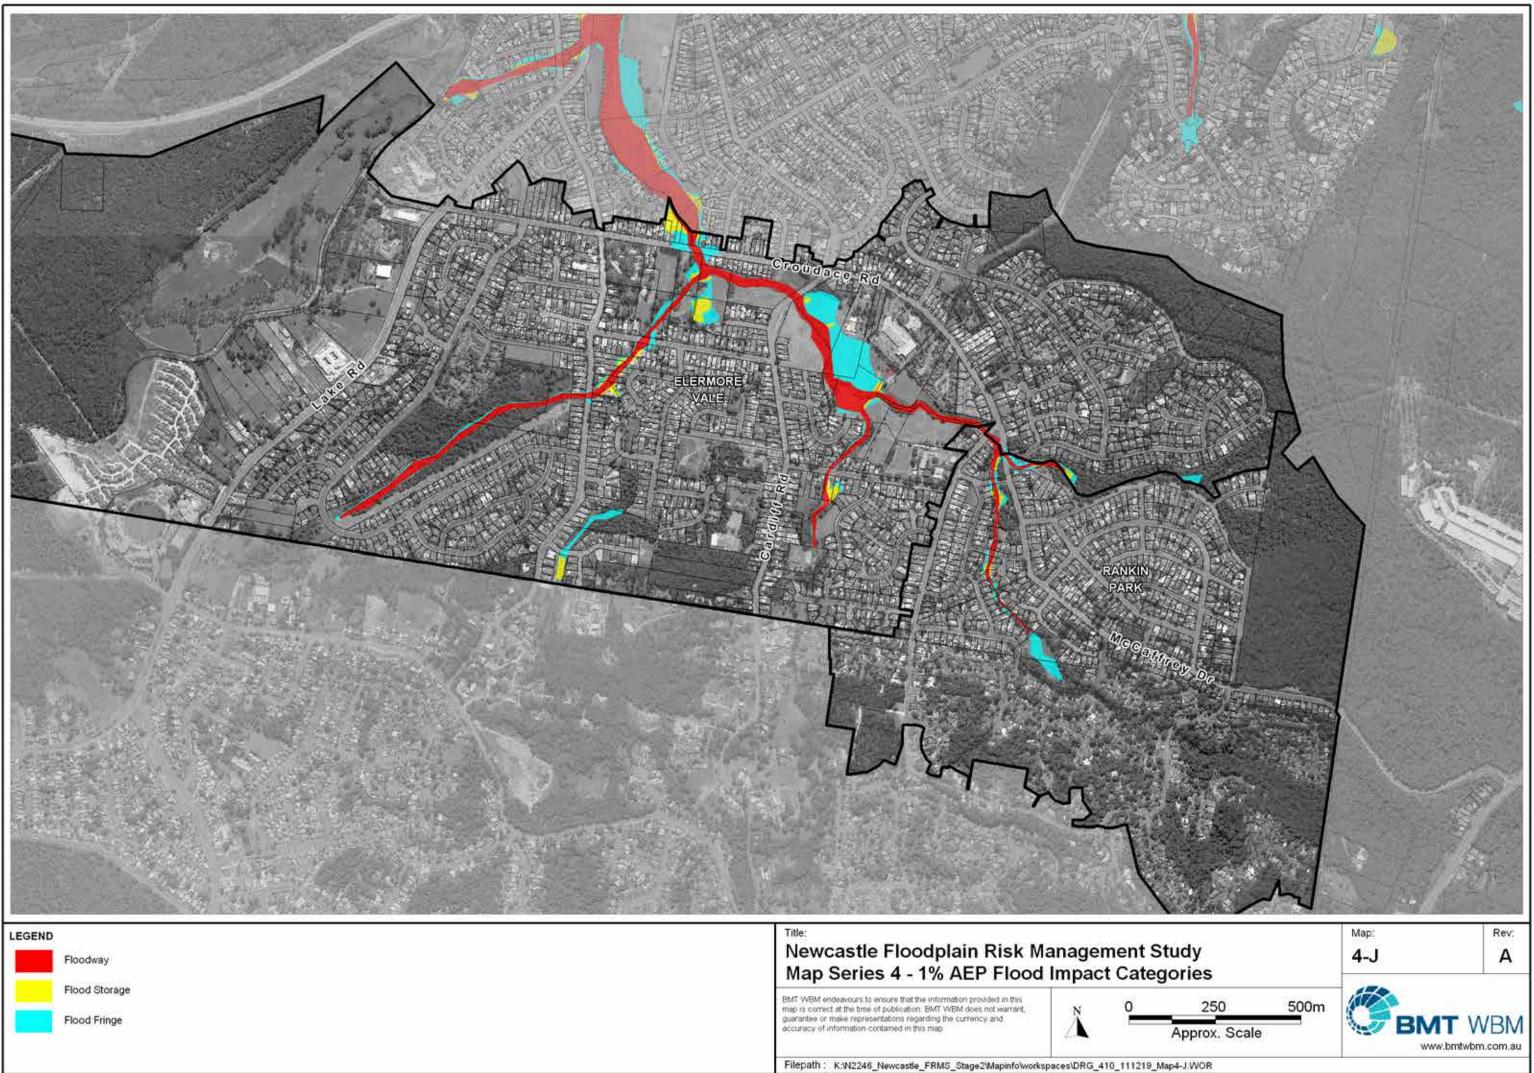

| EGEND |               | Title:                                                                                                                                                                          |
|-------|---------------|---------------------------------------------------------------------------------------------------------------------------------------------------------------------------------|
|       | Pioduway      | Newcastle Floodplain Risk Management St<br>Map Series 4 - 1% AEP Flood Impact Categories                                                                                        |
|       | Flood Storage | BMT WBM endeavours to ensure that the information provided in this                                                                                                              |
|       | Flood Fringe  | map is correct at the time of publication. BMT WBM does not warrant, guarantee or make representations regarding the currency and accuracy of information contained in this map |
|       |               |                                                                                                                                                                                 |