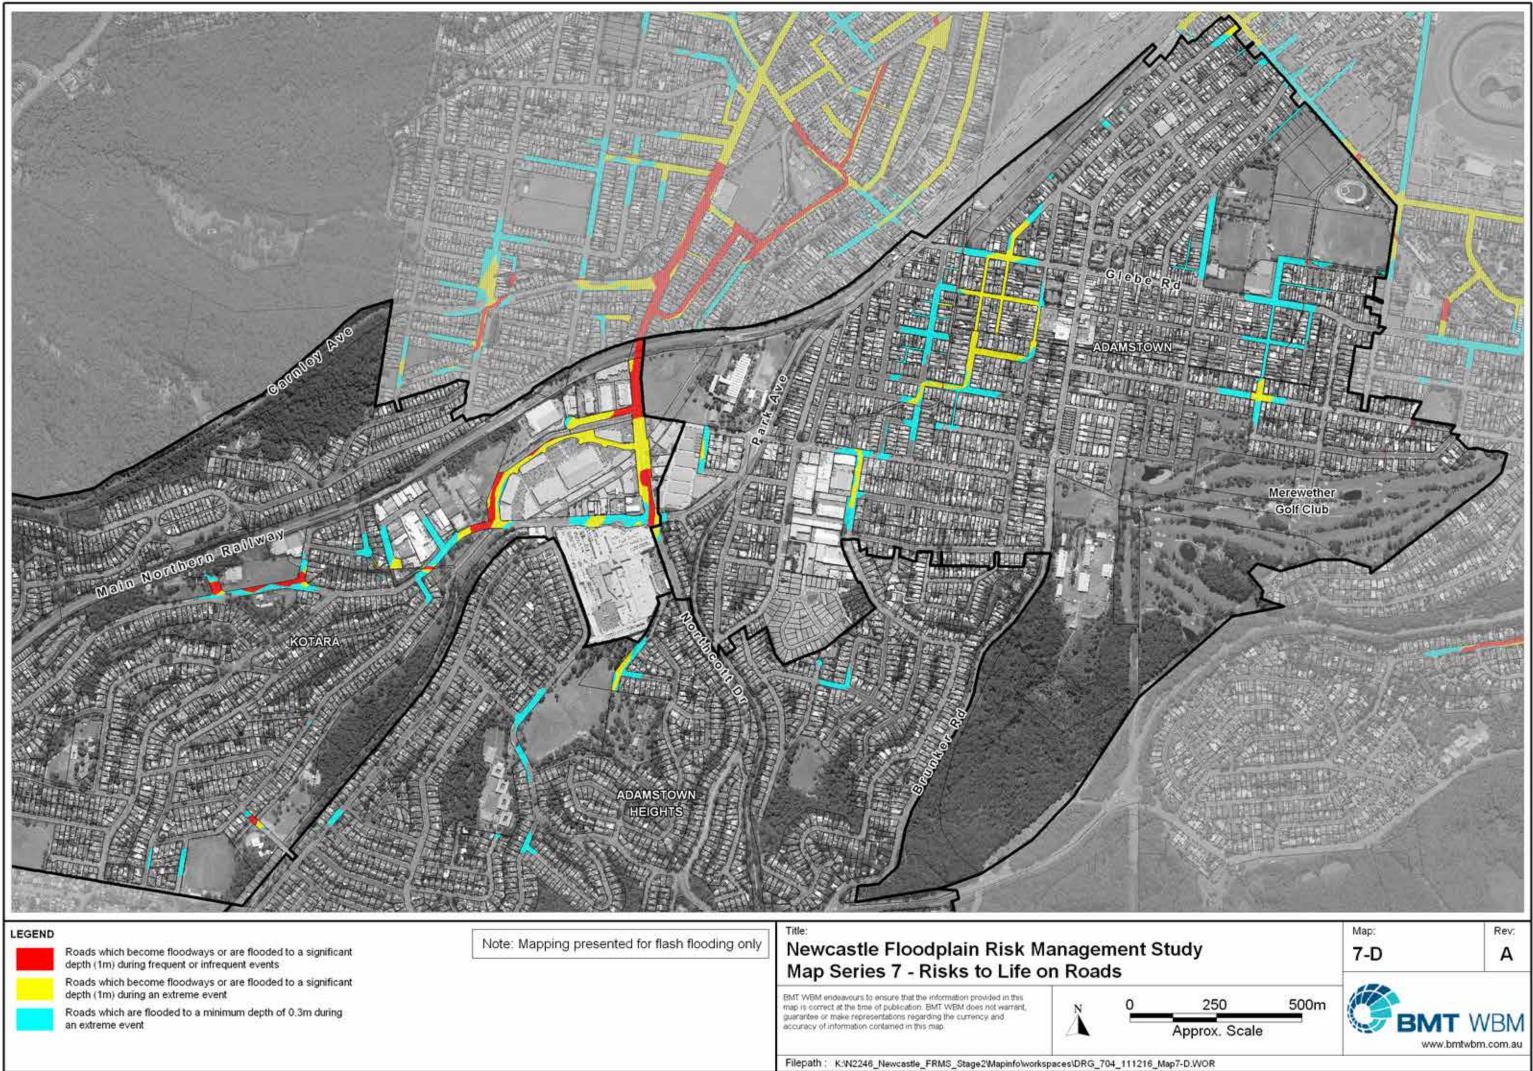

## SUBURB INDEX

| ADAMSTOWN                                                   | See Map 7-D |
|-------------------------------------------------------------|-------------|
| ADAMSTOWN HEIGHTS                                           | See Map 7-D |
| BAR BEACH                                                   | See Map 7-B |
| BERESFIELD                                                  | Not Mapped  |
| BIRMINGHAM GARDENS                                          | See Map 7-K |
| BLACK HILL                                                  | Not Mapped  |
| BROADMEADOW                                                 | See Map 7-C |
| CALLAGHAN.                                                  | Not Mapped  |
| CARRINGTON                                                  |             |
| COOKS HILL                                                  |             |
| ELERMORE VALE                                               | See Map 7-J |
| FLETCHER                                                    |             |
| GEORGETOWN                                                  | See Man 7-G |
| HAMILTON                                                    | See Map 7-C |
| HAMILTON EAST                                               | See Man 7-A |
| HAMILTON NORTH                                              | See Man 7-C |
| HAMILTON SOUTH                                              | See Map 7-B |
| HEXHAM.                                                     | Not Manned  |
| ISLINGTON.                                                  |             |
| JESMOND                                                     |             |
| KOORAGANG                                                   |             |
| KOTARA                                                      | See Map 7 D |
| LAMBTON                                                     |             |
| - TO DO DO 0070 011 PART PART PART PART PART PART PART PART |             |
| LENAGHAN.<br>MARYLAND                                       |             |
|                                                             |             |
| MARYVILLE                                                   | See Map /-I |
| MAYFIELD                                                    | See Map 7-H |
| MAYFIELD EAST                                               | See Map /-H |
| MAYFIELD NORTH                                              |             |
| MAYFIELD WEST                                               | See Map 7-H |
| MEREWETHER                                                  | See Map 7-B |
| MEREWETHER HEIGHTS                                          | Not Mapped  |
| MINMI                                                       |             |
| NEWCASTLE                                                   | See Map 7-A |
| NEWCASTLE EAST                                              |             |
| NEWCASTLE WEST                                              | See Map 7-A |
| NEW LAMBTON                                                 | See Map 7-E |
| NEW LAMBTON HEIGHTS                                         | Not Mapped  |
| NORTH LAMBTON                                               | See Map 7-F |
| RANKIN PARK                                                 |             |
| SANDGATE                                                    |             |
| SHORTLAND                                                   |             |
| STOCKTON                                                    |             |
| TARRO                                                       | Not Mapped  |
| THE HILL                                                    | See Map 7-A |
| THE JUNCTION                                                |             |
| TIGHES HILL                                                 | See Map 7-I |
| WALLSEND.                                                   | See Map 7-K |
| WARABROOK                                                   | Not Mapped  |
| WARATAH                                                     | See Map 7-G |
| WARATAH WEST                                                | See Map 7-G |
| WICKHAM                                                     | See Map 7-I |
|                                                             | Market 1    |

## LEGEND

Roads which become floodways or are flooded to a significant depth (1m) during frequent or infrequent events

Roads which become floodways or are flooded to a significant depth (1m) during an extreme event

Roads which are flooded to a minimum depth of 0.3m during an extreme event

Note: Mapping presented for flash flooding only

# Newcastle Floodplain Risk Management Study Map Series 7 - Risks to Life on Roads

EMT WBM endeavours to ensure that the information provided in this map is correct at the time of publication. BMT WBM does not warrant, guarantee or make representations regarding the currency and accuracy of information contained in this map.