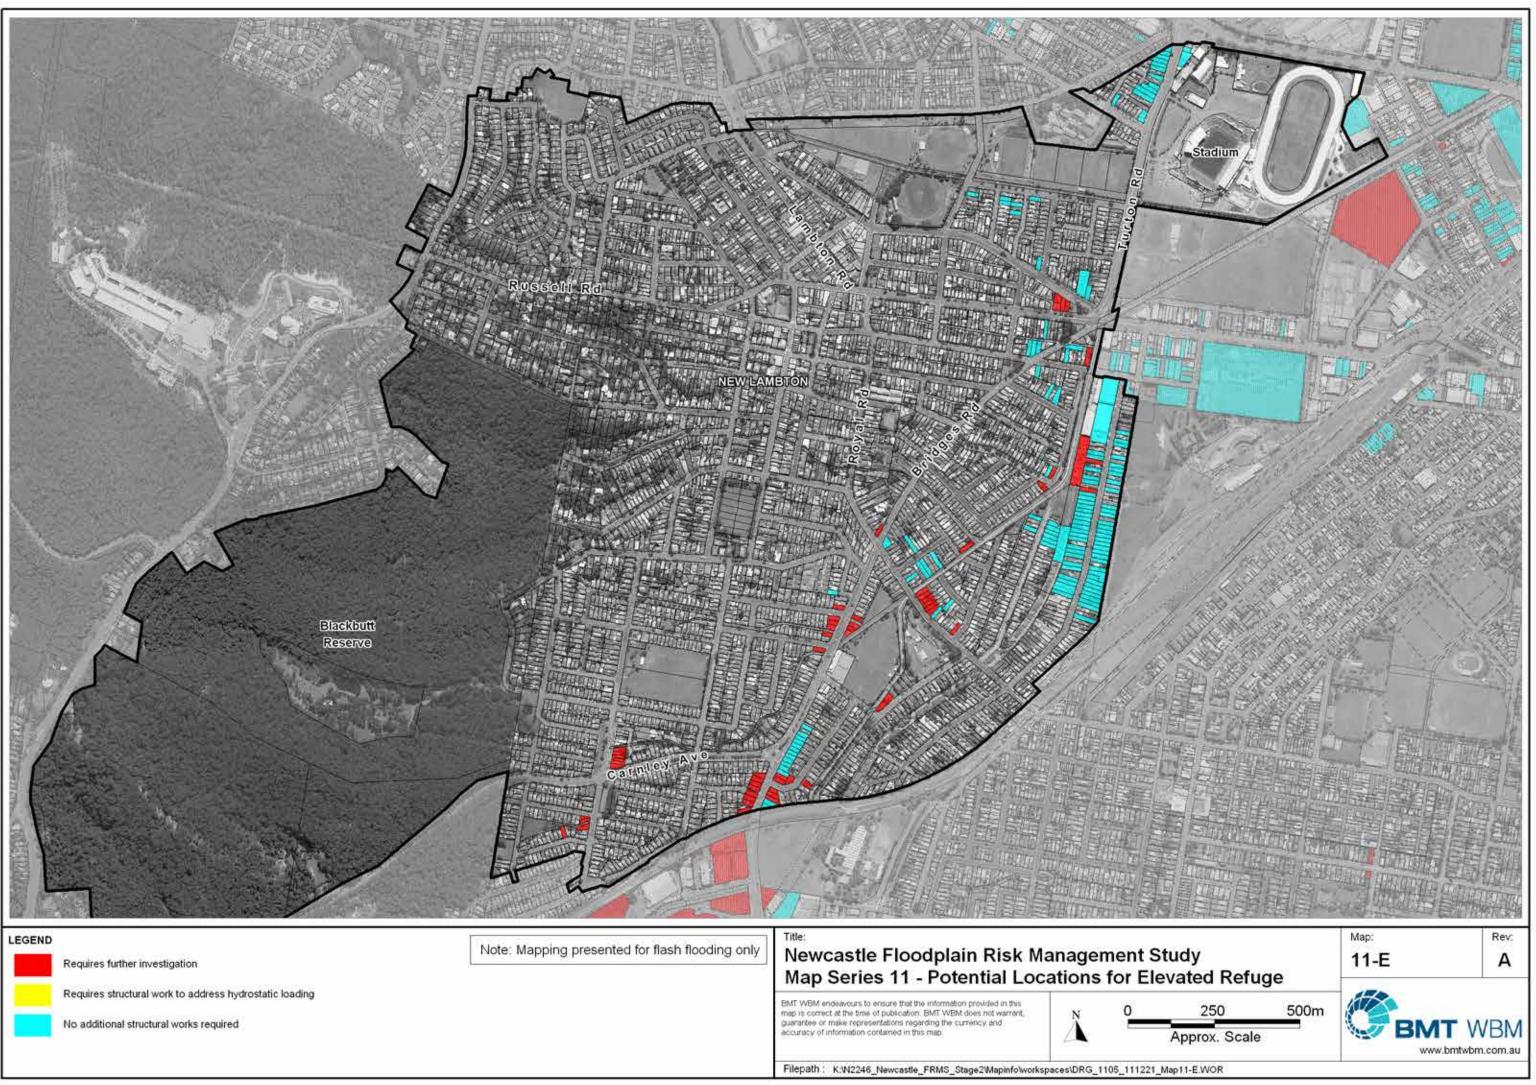

## SUBURB INDEX

| ADAMSTOWN           | See Map 11-D                                |
|---------------------|---------------------------------------------|
| ADAMSTOWN HEIGHTS   |                                             |
| BAR BEACH           | See Map 11-B                                |
| BERESFIELD          | Not Mapped                                  |
| BIRMINGHAM GARDENS  | See Map 11-K                                |
| BLACK HILL          | Not Mapped                                  |
| BROADMEADOW         | See Map 11-C                                |
| CALLAGHAN.          |                                             |
| CARRINGTON          |                                             |
| COOKS HILL          |                                             |
| ELERMORE VALE       |                                             |
| FLETCHER            |                                             |
| GEORGETOWN          | See Man 11-G                                |
| HAMILTON            | See Man 11-C                                |
| HAMILTON EAST       | See Man 11-A                                |
| HAMILTON NORTH      |                                             |
| HAMILTON SOUTH      |                                             |
| HEXHAM.             | Mot Manned                                  |
| ISLINGTON.          |                                             |
| JESMOND             |                                             |
| KOORAGANG           |                                             |
|                     |                                             |
| KOTARA              |                                             |
| LAMBTON             | Contraction and Contraction Contraction and |
| LENAGHAN.           | Not Mapped                                  |
| MARYLAND            |                                             |
| MARYVILLE.          |                                             |
| MAYFIELD            | See Map 11-H                                |
| MAYFIELD EAST       |                                             |
| MAYFIELD NORTH      |                                             |
| MAYFIELD WEST       |                                             |
| MEREWETHER          | See Map 11-B                                |
| MEREWETHER HEIGHTS  | Not Mapped                                  |
| MINMI               | Not Mapped                                  |
| NEWCASTLE           | See Map 11-A                                |
| NEWCASTLE EAST      | See Map 11-A                                |
| NEWCASTLE WEST      | See Map 11-A                                |
| NEW LAMBTON         | See Map 11-E                                |
| NEW LAMBTON HEIGHTS | Not Mapped                                  |
| NORTH LAMBTON       | See Map 11-F                                |
| RANKIN PARK         | See Map 11-J                                |
| SANDGATE            |                                             |
| SHORTLAND.          | Not Mapped                                  |
| STOCKTON            | Not Mapped                                  |
| TARRO               | Not Mapped                                  |
| THE HILL            |                                             |
| THE JUNCTION        |                                             |
| TIGHES HILL         | See Map 11-I                                |
| WALLSEND.           | See Map 11-K                                |
| WARABROOK           | Not Mapped                                  |
| WARATAH             | See Map 11-G                                |
| WARATAH WEST        | See Map 11-G                                |
| WICKHAM             | See Map 11-I                                |
|                     |                                             |

LEGEND

Requires further investigation

Note: Mapping presented for flash flooding only

# Newcastle Floodplain Risk Management Study Map Series 11 - Potential Locations for Elevated Refuge

EMT WBM endeavours to ensure that the information provided in this map is correct at the time of publication. BMT WBM does not warrant, guarantee or make representations regarding the currency and accuracy of information contained in this map.

# Å

Requires structural work to address hydrostatic loading

No additional structural works required

Filepath : K:W2246\_Newcastle\_FRMS\_Stage2Mapinfo/workspaces\DRG\_1100\_111221\_Map11-INDEX.WOR

| Requires further investigation |
|--------------------------------|
|--------------------------------|