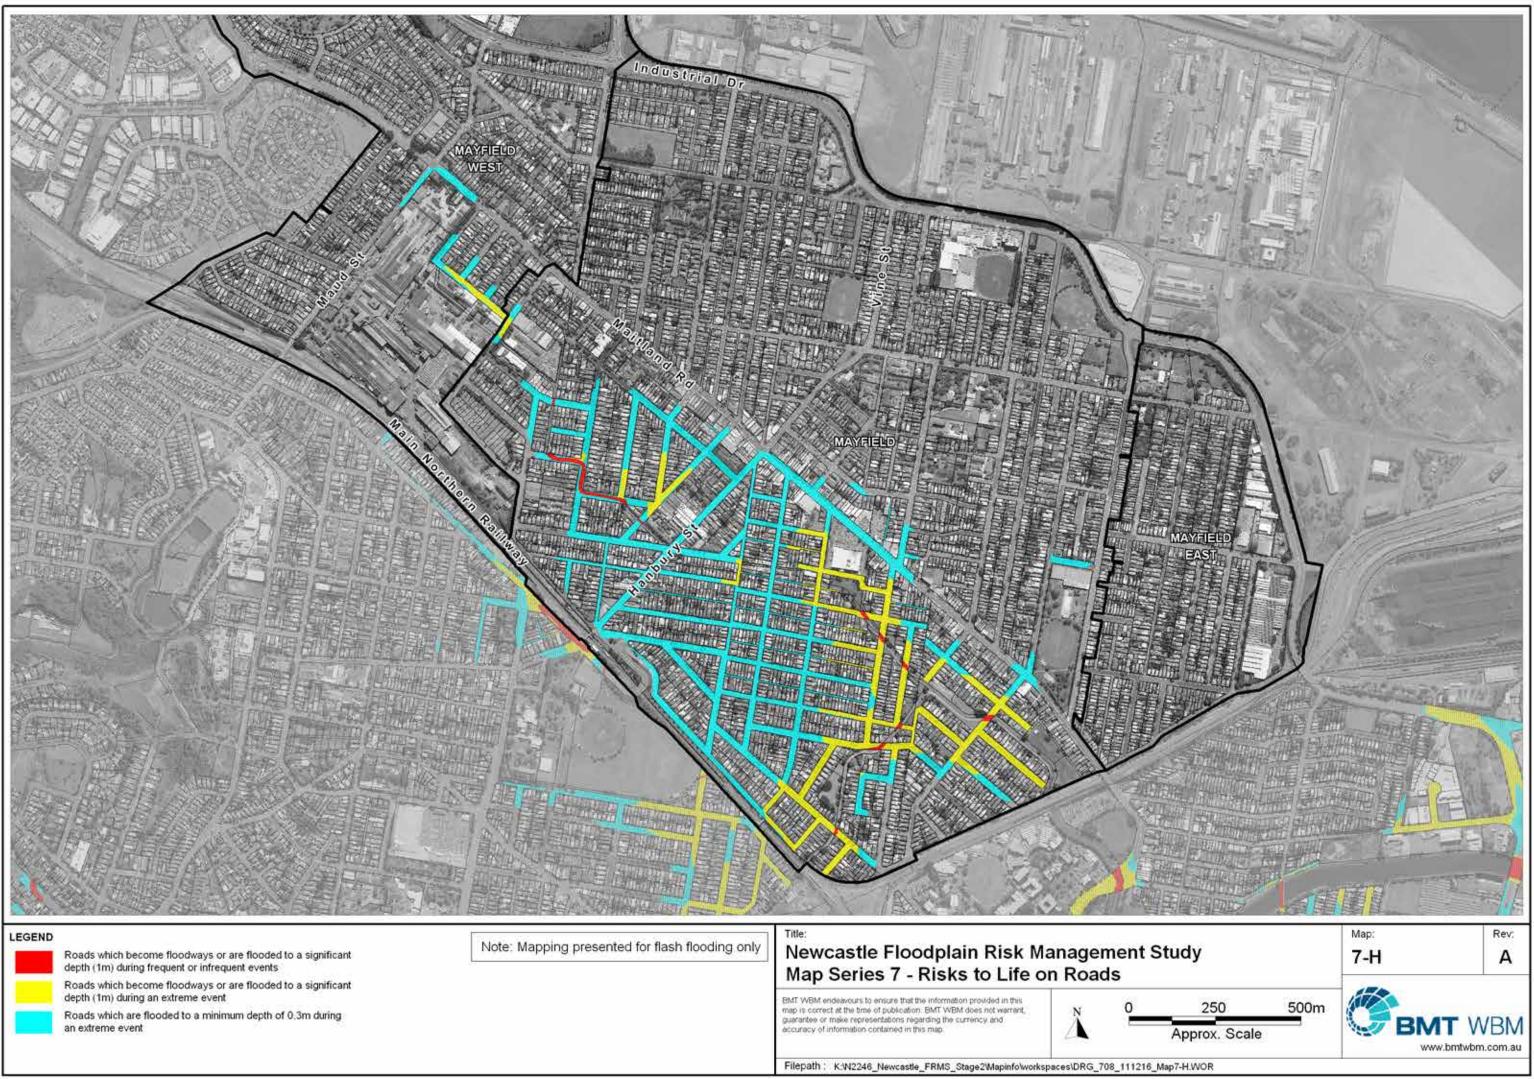

## SUBURB INDEX

| ADAMSTOWN                                                   | See Map 7-D |
|-------------------------------------------------------------|-------------|
| ADAMSTOWN HEIGHTS                                           | See Map 7-D |
| BAR BEACH                                                   | See Map 7-B |
| BERESFIELD                                                  | Not Mapped  |
| BIRMINGHAM GARDENS                                          | See Map 7-K |
| BLACK HILL                                                  | Not Mapped  |
| BROADMEADOW                                                 | See Map 7-C |
| CALLAGHAN.                                                  | Not Mapped  |
| CARRINGTON                                                  |             |
| COOKS HILL                                                  |             |
| ELERMORE VALE                                               | See Map 7-J |
| FLETCHER                                                    |             |
| GEORGETOWN                                                  | See Man 7-G |
| HAMILTON                                                    | See Map 7-C |
| HAMILTON EAST                                               | See Man 7-A |
| HAMILTON NORTH                                              | See Man 7-C |
| HAMILTON SOUTH                                              | See Map 7-B |
| HEXHAM.                                                     | Not Manned  |
| ISLINGTON.                                                  |             |
| JESMOND                                                     |             |
| KOORAGANG                                                   |             |
| KOTARA                                                      | See Map 7 D |
| LAMBTON                                                     |             |
| - TO DO DO 0070 011 PART PART PART PART PART PART PART PART |             |
| LENAGHAN.<br>MARYLAND                                       |             |
|                                                             |             |
| MARYVILLE                                                   | See Map /-I |
| MAYFIELD                                                    | See Map 7-H |
| MAYFIELD EAST                                               | See Map /-H |
| MAYFIELD NORTH                                              |             |
| MAYFIELD WEST                                               | See Map 7-H |
| MEREWETHER                                                  | See Map 7-B |
| MEREWETHER HEIGHTS                                          | Not Mapped  |
| MINMI                                                       |             |
| NEWCASTLE                                                   | See Map 7-A |
| NEWCASTLE EAST                                              |             |
| NEWCASTLE WEST                                              | See Map 7-A |
| NEW LAMBTON                                                 | See Map 7-E |
| NEW LAMBTON HEIGHTS                                         | Not Mapped  |
| NORTH LAMBTON                                               | See Map 7-F |
| RANKIN PARK                                                 |             |
| SANDGATE                                                    |             |
| SHORTLAND                                                   |             |
| STOCKTON                                                    |             |
| TARRO                                                       | Not Mapped  |
| THE HILL                                                    | See Map 7-A |
| THE JUNCTION                                                |             |
| TIGHES HILL                                                 | See Map 7-I |
| WALLSEND.                                                   | See Map 7-K |
| WARABROOK                                                   | Not Mapped  |
| WARATAH                                                     | See Map 7-G |
| WARATAH WEST                                                | See Map 7-G |
| WICKHAM                                                     | See Map 7-I |
|                                                             | Market 1    |

## LEGEND

Roads which become floodways or are flooded to a significant depth (1m) during frequent or infrequent events

Roads which become floodways or are flooded to a significant depth (1m) during an extreme event

Roads which are flooded to a minimum depth of 0.3m during an extreme event

Note: Mapping presented for flash flooding only

# Newcastle Floodplain Risk Management Study Map Series 7 - Risks to Life on Roads

EMT WBM endeavours to ensure that the information provided in this map is correct at the time of publication. BMT WBM does not warrant, guarantee or make representations regarding the currency and accuracy of information contained in this map.