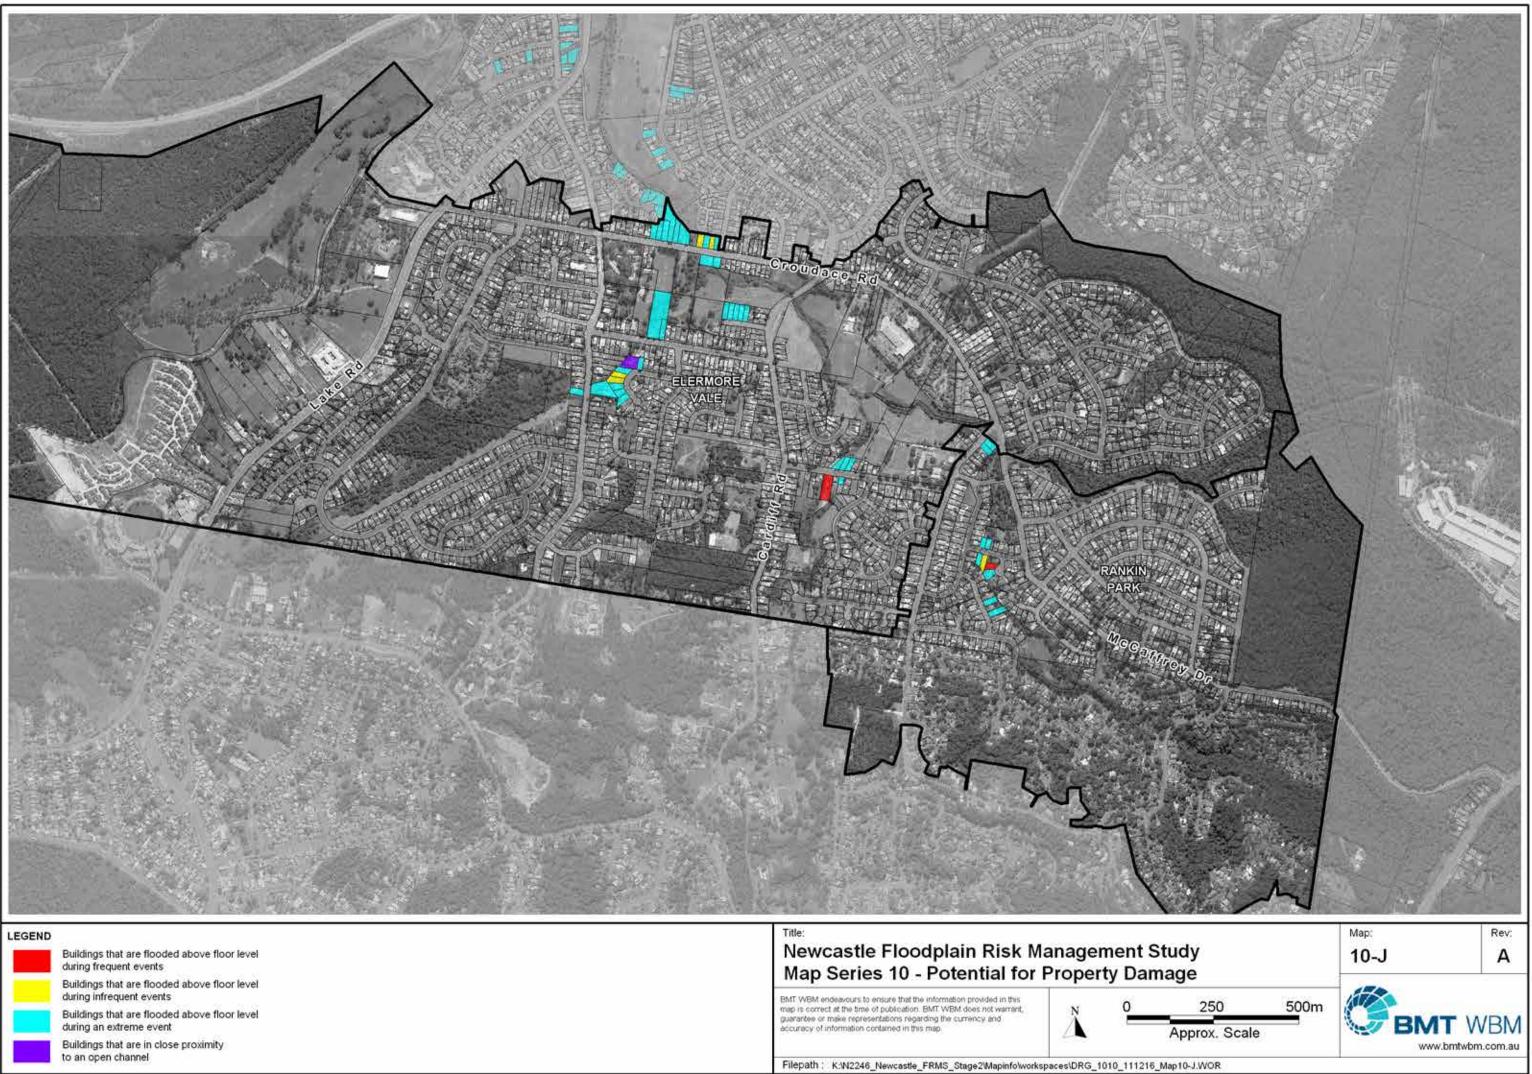

## LEGEND

Buildings that are flooded above floor level during frequent events

Buildings that are flooded above floor level during infrequent events

Buildings that are flooded above floor level during an extreme event

Buildings that are in close proximity to an open channel

# Newcastle Floodplain Risk Management Study Map Series 10 - Potential for Property Damage

EMT WBM endeavours to ensure that the information provided in this map is correct at the time of publication. BMT WBM does not warrant, guarantee or make representations regarding the currency and accuracy of information contained in this map.