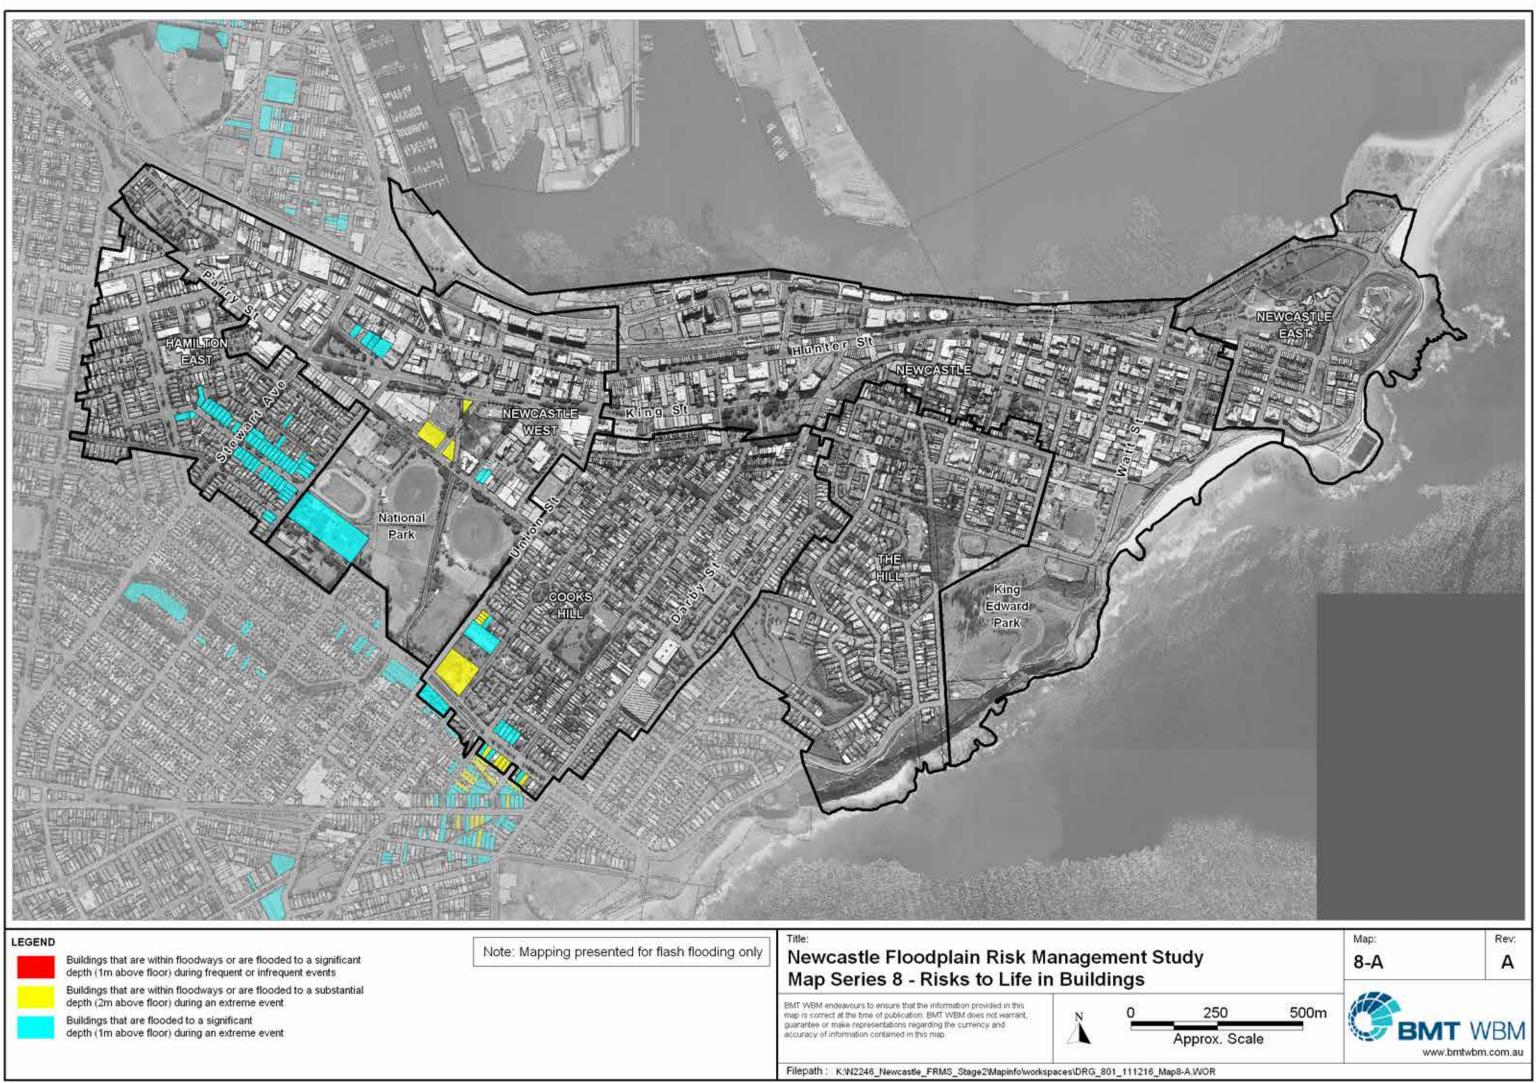

## SUBURB INDEX

| ADAMSTOWN           | See Map 8-D |
|---------------------|-------------|
| ADAMSTOWN HEIGHTS   | See Map 8-D |
| BAR BEACH           | See Map 8-B |
| BERESFIELD          | Not Mapped  |
| BIRMINGHAM GARDENS  | See Map 8-K |
| BLACK HILL          | Not Mapped  |
| BROADMEADOW.        | See Map 8-C |
| CALLAGHAN.          | Not Mapped  |
| CARRINGTON.         |             |
| COOKS HILL          |             |
| ELERMORE VALE       | See Man 8-1 |
| FLETCHER            |             |
| GEORGETOWN          | See Man & G |
| HAMILTON            | See Map 9-G |
| HAMILTON EAST       | See Map 8 A |
| HAMILTON NORTH      | Coo Map 0-A |
| HAMILTON SOUTH      | See Map o-C |
| HAMILTON SOUTH      | See мар о-в |
| HEXHAM              |             |
| ISLINGTON.          |             |
| JESMOND.            |             |
| KOORAGANG           |             |
| KOTARA              |             |
| LAMBTON             |             |
| LENAGHAN            |             |
| MARYLAND            | Not Mapped  |
| MARYVILLE           | See Map 8-I |
| MAYFIELD            | See Map 8-H |
| MAYFIELD EAST       | See Map 8-H |
| MAYFIELD NORTH      | Not Mapped  |
| MAYFIELD WEST       | See Map 8-H |
| MEREWETHER          | See Map 8-B |
| MEREWETHER HEIGHTS  |             |
| MINMI               | Not Mapped  |
| NEWCASTLE           | See Map 8-A |
| NEWCASTLE EAST      | See Map 8-A |
| NEWCASTLE WEST      | See Map 8-A |
| NEW LAMBTON         | See Map 8-E |
| NEW LAMBTON HEIGHTS | Not Mapped  |
| NORTH LAMBTON       | See Map 8-F |
| RANKIN PARK         | See Map 8-J |
| SANDGATE            |             |
| SHORTLAND.          |             |
| STOCKTON            |             |
| TARRO.              |             |
| THE HILL            | See Map 8-A |
| THE JUNCTION        | See Map 8-B |
| TIGHES HILL         | See Map 8-1 |
| WALLSEND            | See Map 8-K |
| WARABROOK.          | Not Manned  |
| WARATAH             | See Man & G |
| WARATAH WEST        | See Man & G |
| WICKHAM             | See Man 8-1 |
|                     |             |

Title:

LEGEND

Buildings that are within floodways or are flooded to a significant depth (1m above floor) during frequent or infrequent events

Buildings that are within floodways or are flooded to a substantial depth (2m above floor) during an extreme event

Buildings that are flooded to a significant depth (1m above floor) during an extreme event

Note: Mapping presented for flash flooding only

## Newcastle Floodplain Risk Management Study Map Series 8 - Risks to Life in Buildings

EMT WBM endeavours to ensure that the information provided in this map is correct at the time of publication. BMT WBM does not warrant, guarantee or make representations regarding the currency and accuracy of information contained in this map.