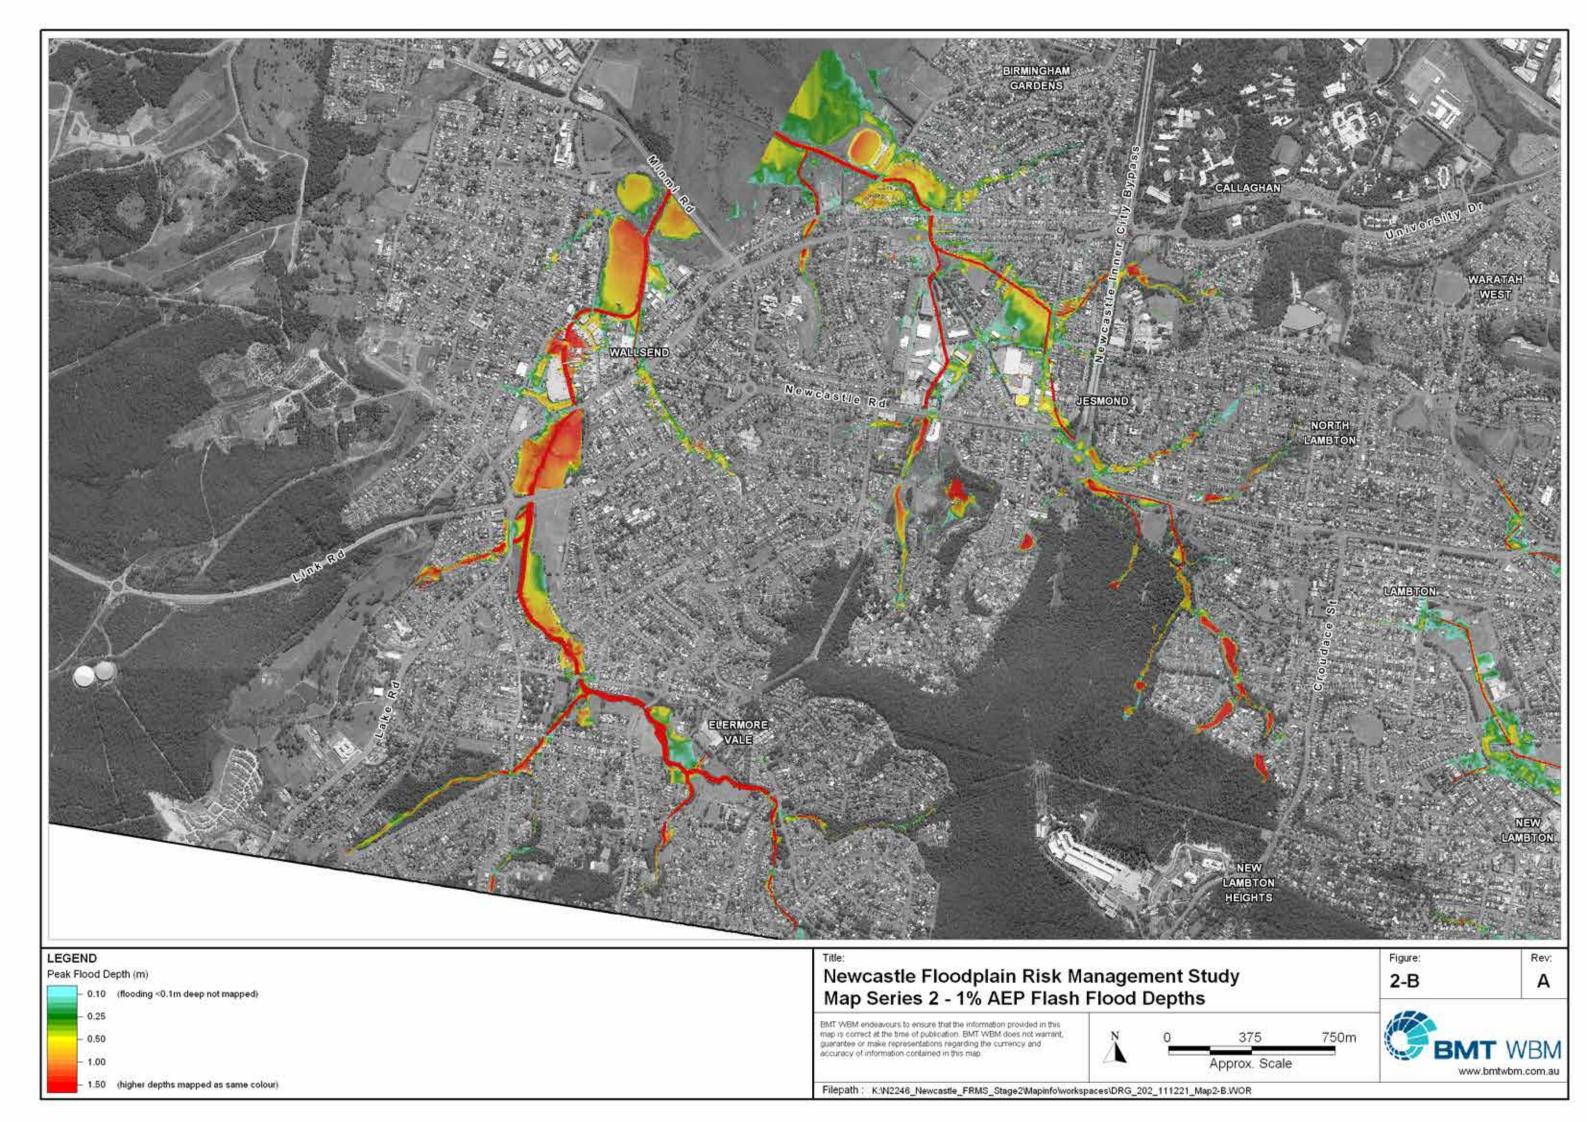

### LIST OF MAP SERIES INCLUDED IN THIS COMPENDIUM

| Map Series 1 | 10% AEP Flood Depths |
|--------------|----------------------|
|--------------|----------------------|

- Map Series 2 1% AEP Flood Depths
- Map Series 3 PMF Flood Depths
- Map Series 4 1% AEP Flood Impact Categories
- Map Series 5 PMF Flood Impact Categories
- Map Series 6 Risk to Life Hazards (L1-L5)
- Map Series 7 Risks to Life on Roads
- Map Series 8 Risks to Life in Buildings
- Map Series 9 Risk to Property Hazards (P1-P5)
- Map Series 10 Potential for Property Damage
- Map Series 11 Potential Locations for Elevated Refuge