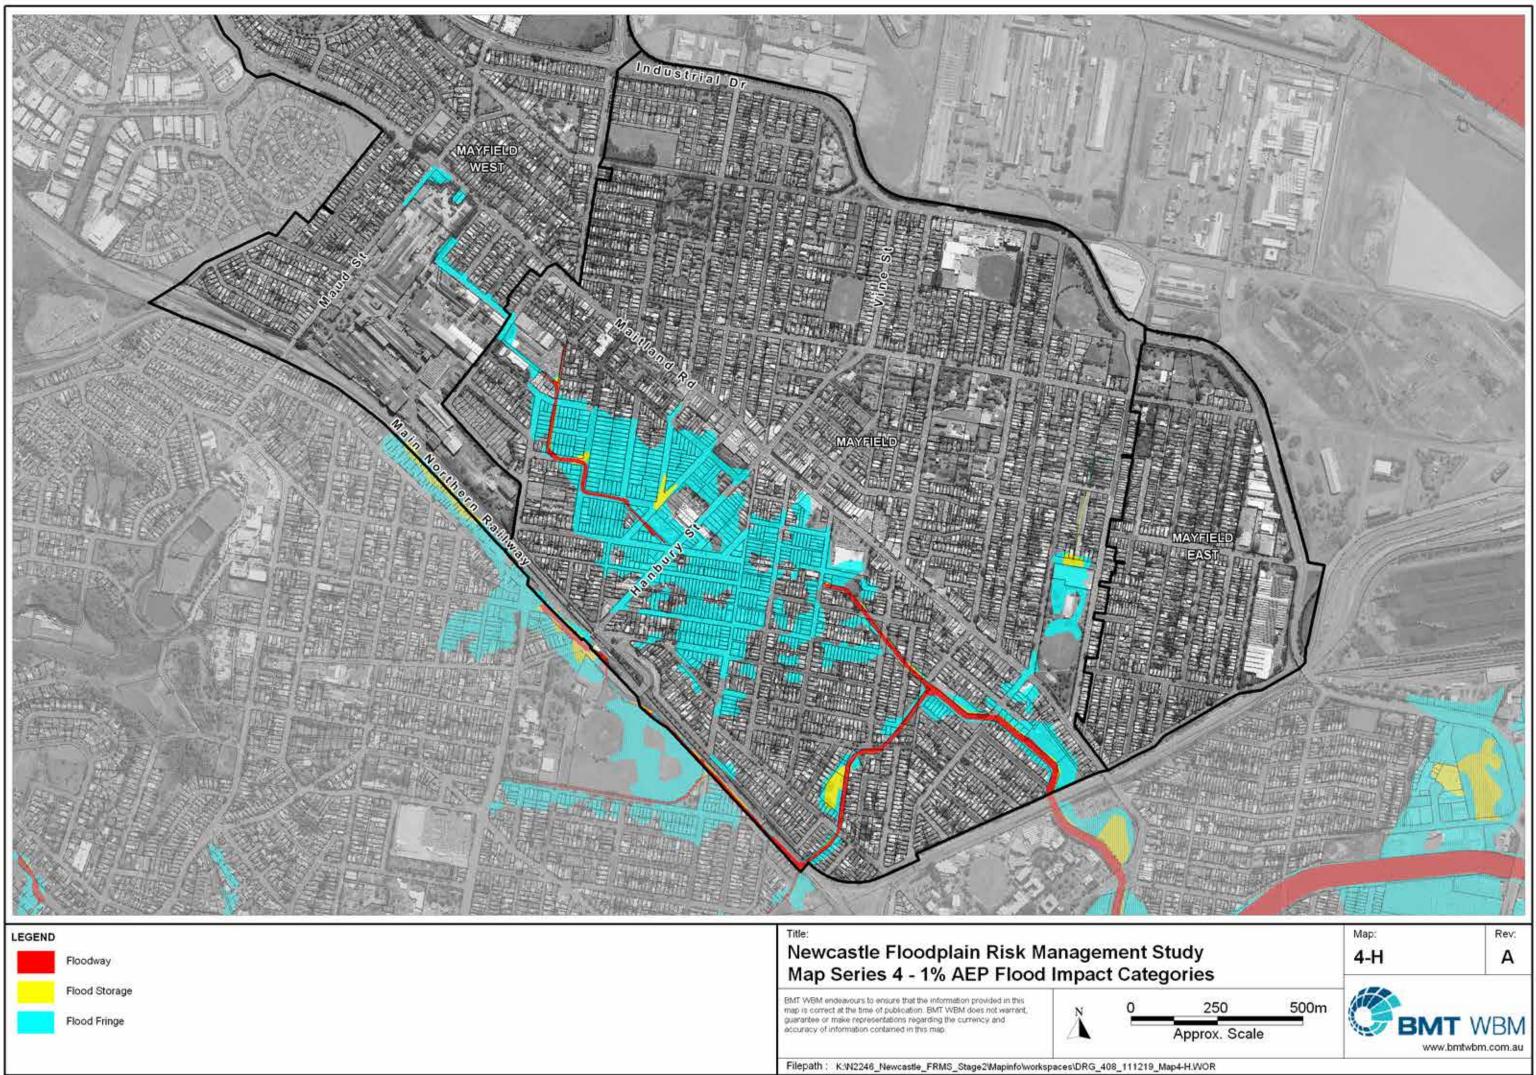

|           | Calif. 2022.001.001 |           | 1 - C - C - P - P | STATES SET 11 TO CONTROL TO CONTROL SET 11 TO CONTROL SET 11 TO CONTROL SET 11 TO CONTROL SET 11 TO CONTROL SET | - 100 C - 20 |        |
|-----------|---------------------|-----------|-------------------|-----------------------------------------------------------------------------------------------------------------|--------------|--------|
| ilenath 1 | K-1N2246            | Mouractio | ERMS              | Stage2Wapinfo/workspaces\DRG                                                                                    | 408          | 111210 |
|           |                     |           |                   |                                                                                                                 |              |        |