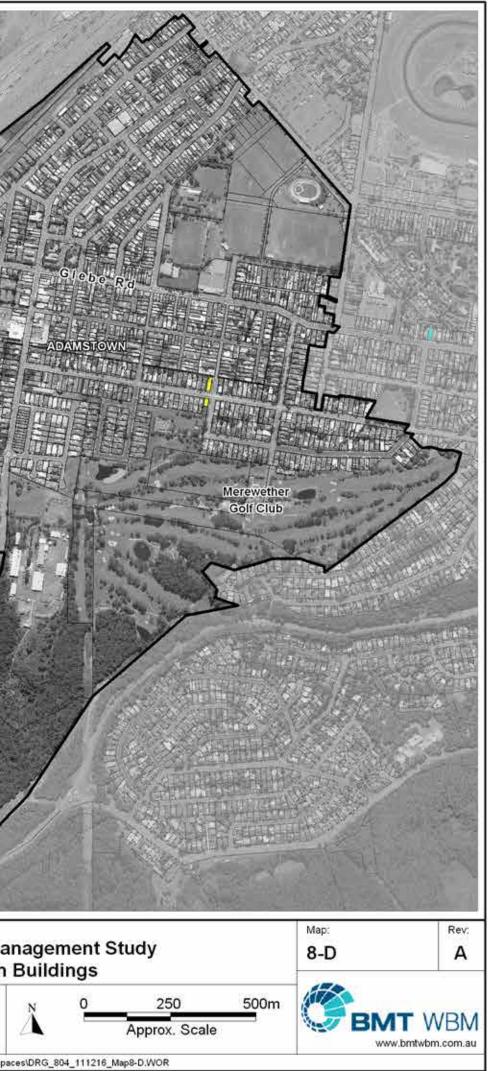

Title:

LEGEND

Buildings that are within floodways or are flooded to a significant depth (1m above floor) during frequent or infrequent events

Buildings that are within floodways or are flooded to a substantial depth (2m above floor) during an extreme event

Buildings that are flooded to a significant depth (1m above floor) during an extreme event

Note: Mapping presented for flash flooding only

## Newcastle Floodplain Risk Management Study Map Series 8 - Risks to Life in Buildings

EMT WBM endeavours to ensure that the information provided in this map is correct at the time of publication. BMT WBM does not warrant, guarantee or make representations regarding the currency and accuracy of information contained in this map.