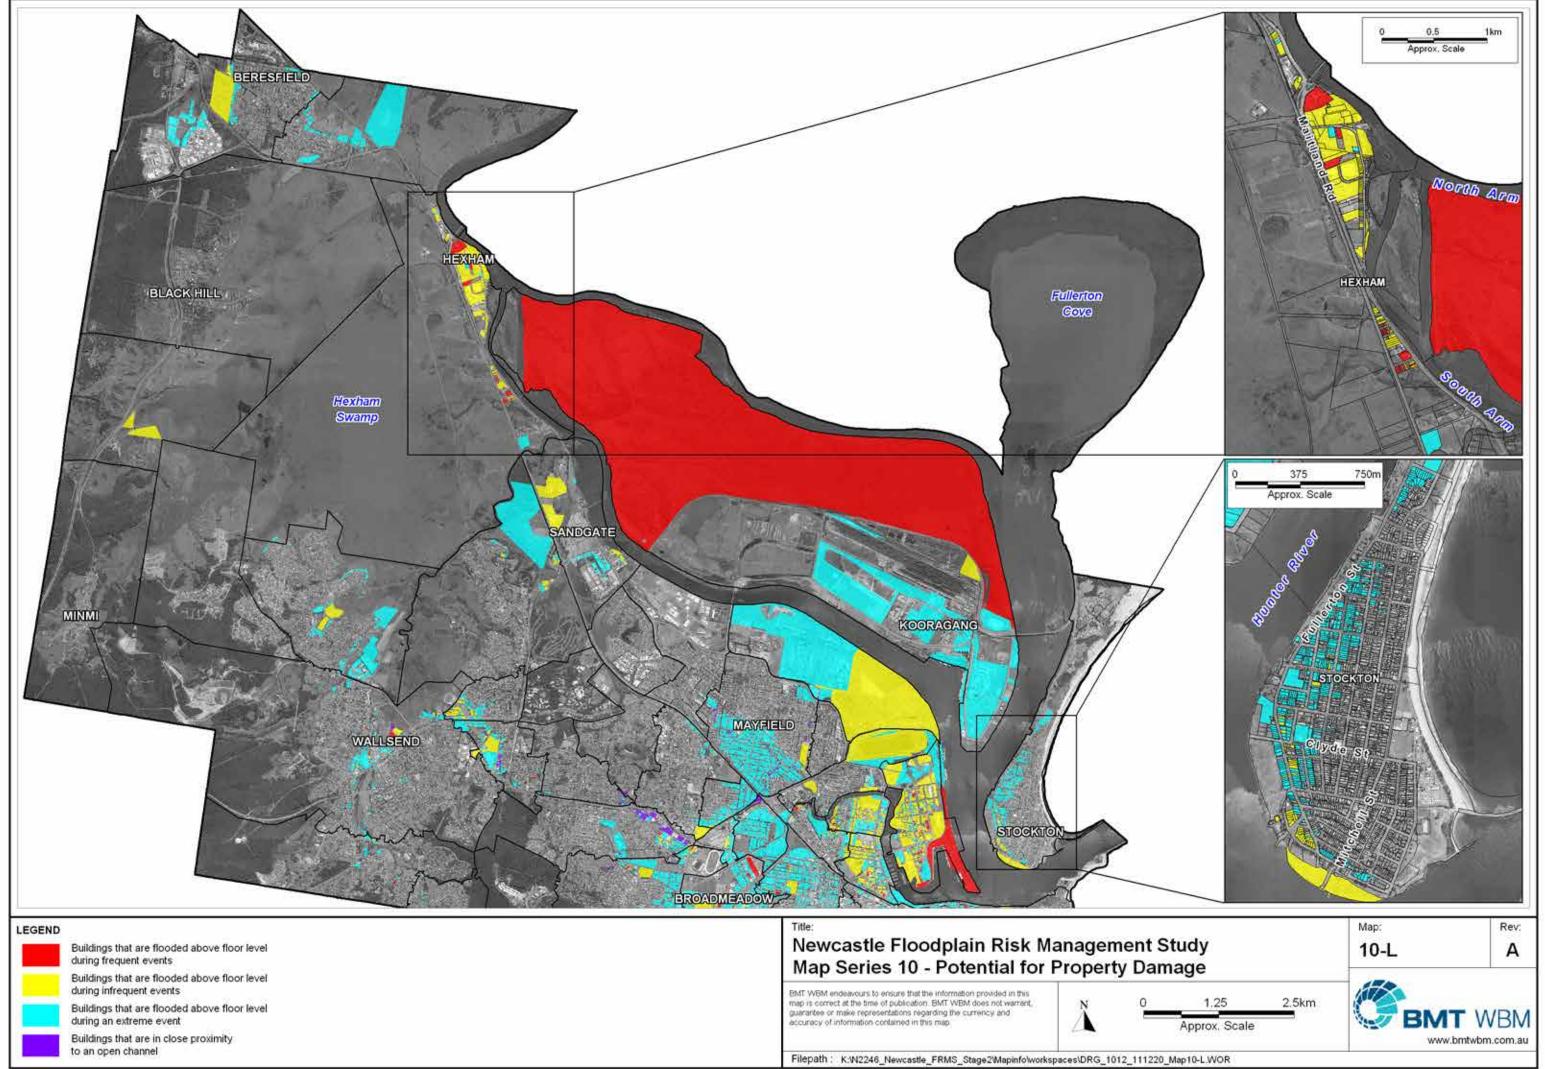

## LEGEND

Buildings that are flooded above floor level during frequent events

Buildings that are flooded above floor level during infrequent events

Buildings that are flooded above floor level during an extreme event

Buildings that are in close proximity to an open channel

# Newcastle Floodplain Risk Management Study Map Series 10 - Potential for Property Damage

EMT WBM endeavours to ensure that the information provided in this map is correct at the time of publication. BMT WBM does not warrant, guarantee or make representations regarding the currency and accuracy of information contained in this map.