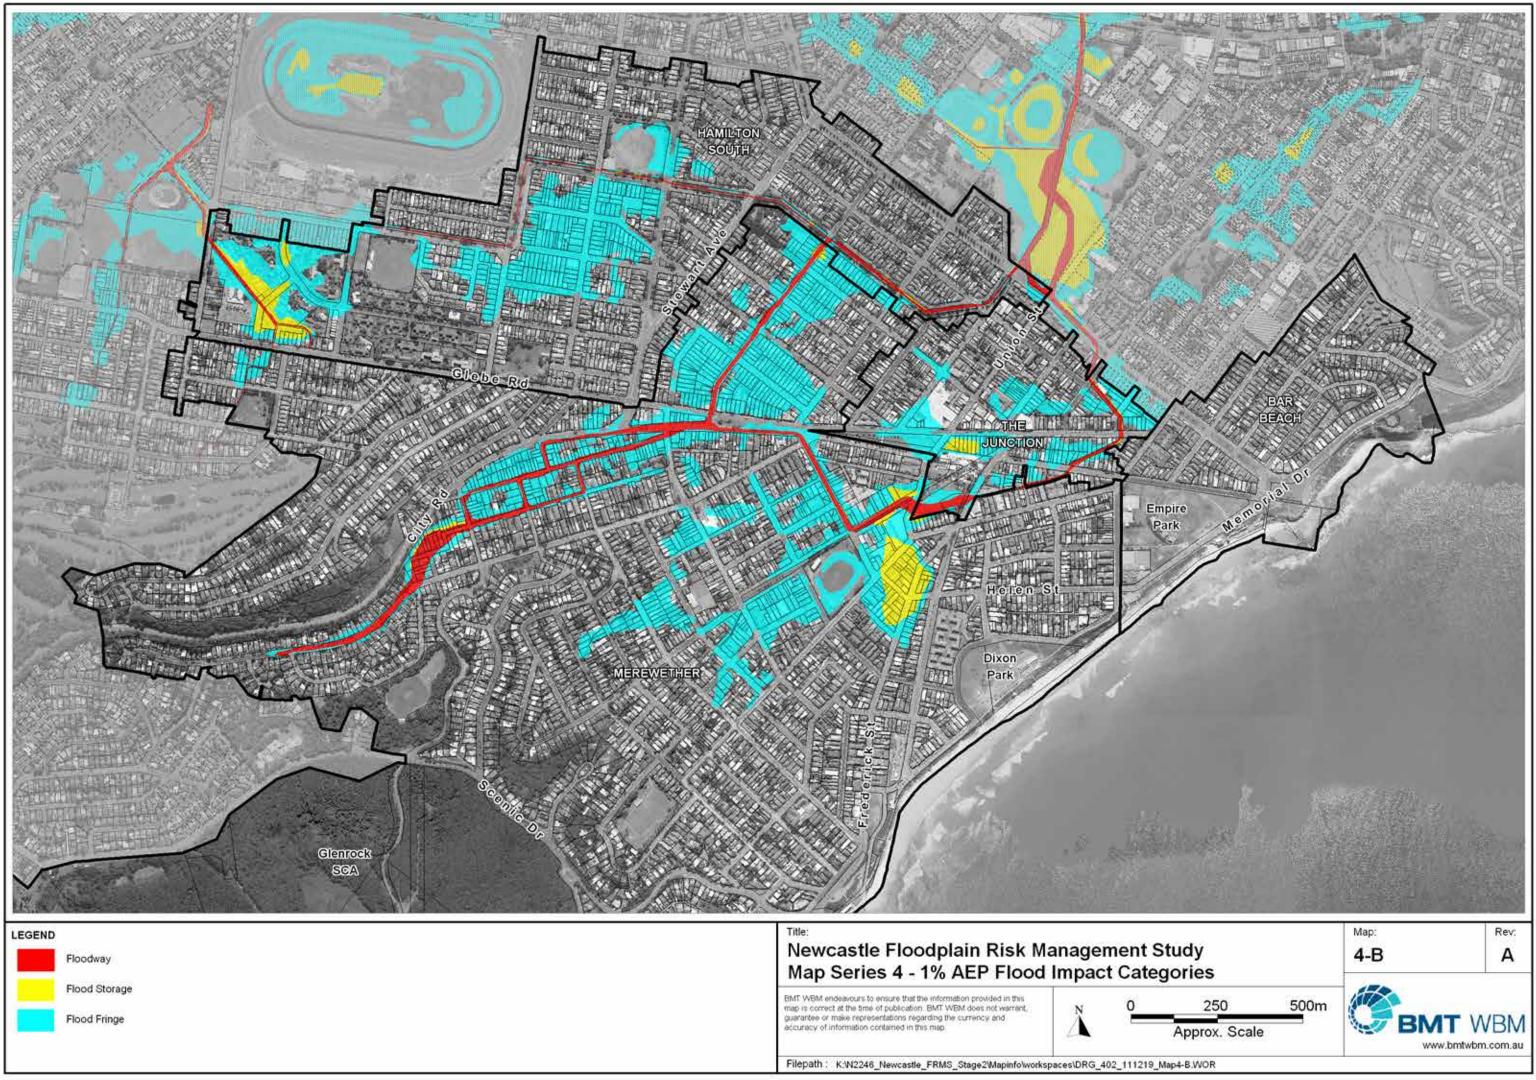

| GEND | Floodway                      | Newcastle Floodplain Risk Management Stu<br>Map Series 4 - 1% AEP Flood Impact Catego                                                                                                                                                               |
|------|-------------------------------|-----------------------------------------------------------------------------------------------------------------------------------------------------------------------------------------------------------------------------------------------------|
|      | Flood Storage<br>Flood Fringe | EMT WBM endeavours to ensure that the information provided in this map is correct at the time of publication. BMT WBM does not warrant, guarantee or make representations regarding the currency and accuracy of information contained in this map. |
|      |                               | with a state of the state of the second state of the                                                                                                                               |