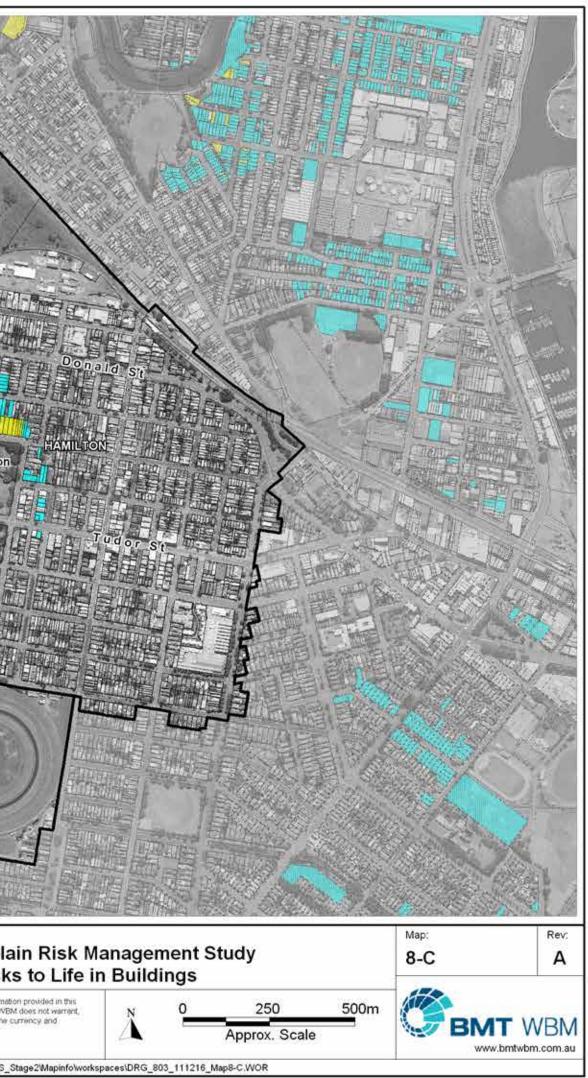

Title:

LEGEND

Buildings that are within floodways or are flooded to a significant depth (1m above floor) during frequent or infrequent events

Buildings that are within floodways or are flooded to a substantial depth (2m above floor) during an extreme event

Buildings that are flooded to a significant depth (1m above floor) during an extreme event

Note: Mapping presented for flash flooding only

## Newcastle Floodplain Risk Management Study Map Series 8 - Risks to Life in Buildings

EMT WBM endeavours to ensure that the information provided in this map is correct at the time of publication. BMT WBM does not warrant, guarantee or make representations regarding the currency and accuracy of information contained in this map.