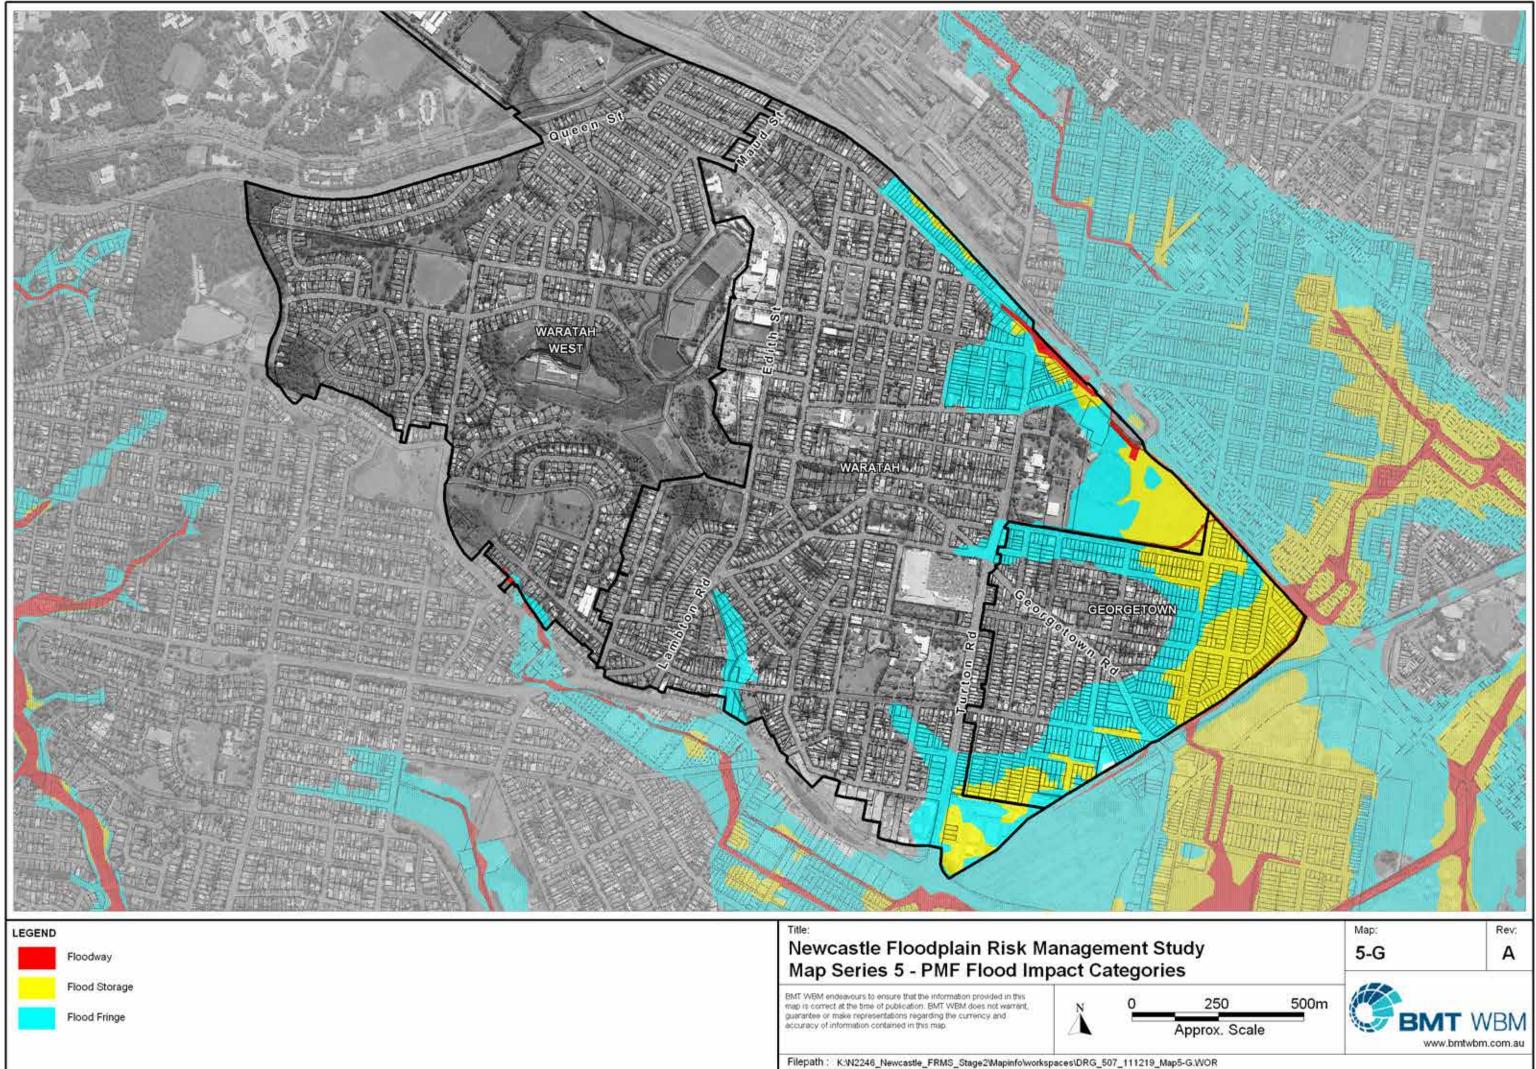

## Title: Newcastle Floodplain Risk Management Study Map Series 5 - PMF Flood Impact Categories

EMT WBM endeavours to ensure that the information provided in this map is correct at the time of publication. BMT WBM does not warrant, guarantee or make representations regarding the currency and accuracy of information contained in this map.

| EGEND | Floodway                      | Newcastle Floodplain Risk Manageme<br>Map Series 5 - PMF Flood Impact Cate                                                                                                                                                                          |  |  |  |
|-------|-------------------------------|-----------------------------------------------------------------------------------------------------------------------------------------------------------------------------------------------------------------------------------------------------|--|--|--|
|       | Flood Storage<br>Flood Fringe | EMT WBM endeavours to ensure that the information provided in this map is correct at the time of publication. BMT WBM does not warrant, guarantee or make representations regarding the currency and accuracy of information contained in this map. |  |  |  |
|       |                               |                                                                                                                                                                                                                                                     |  |  |  |