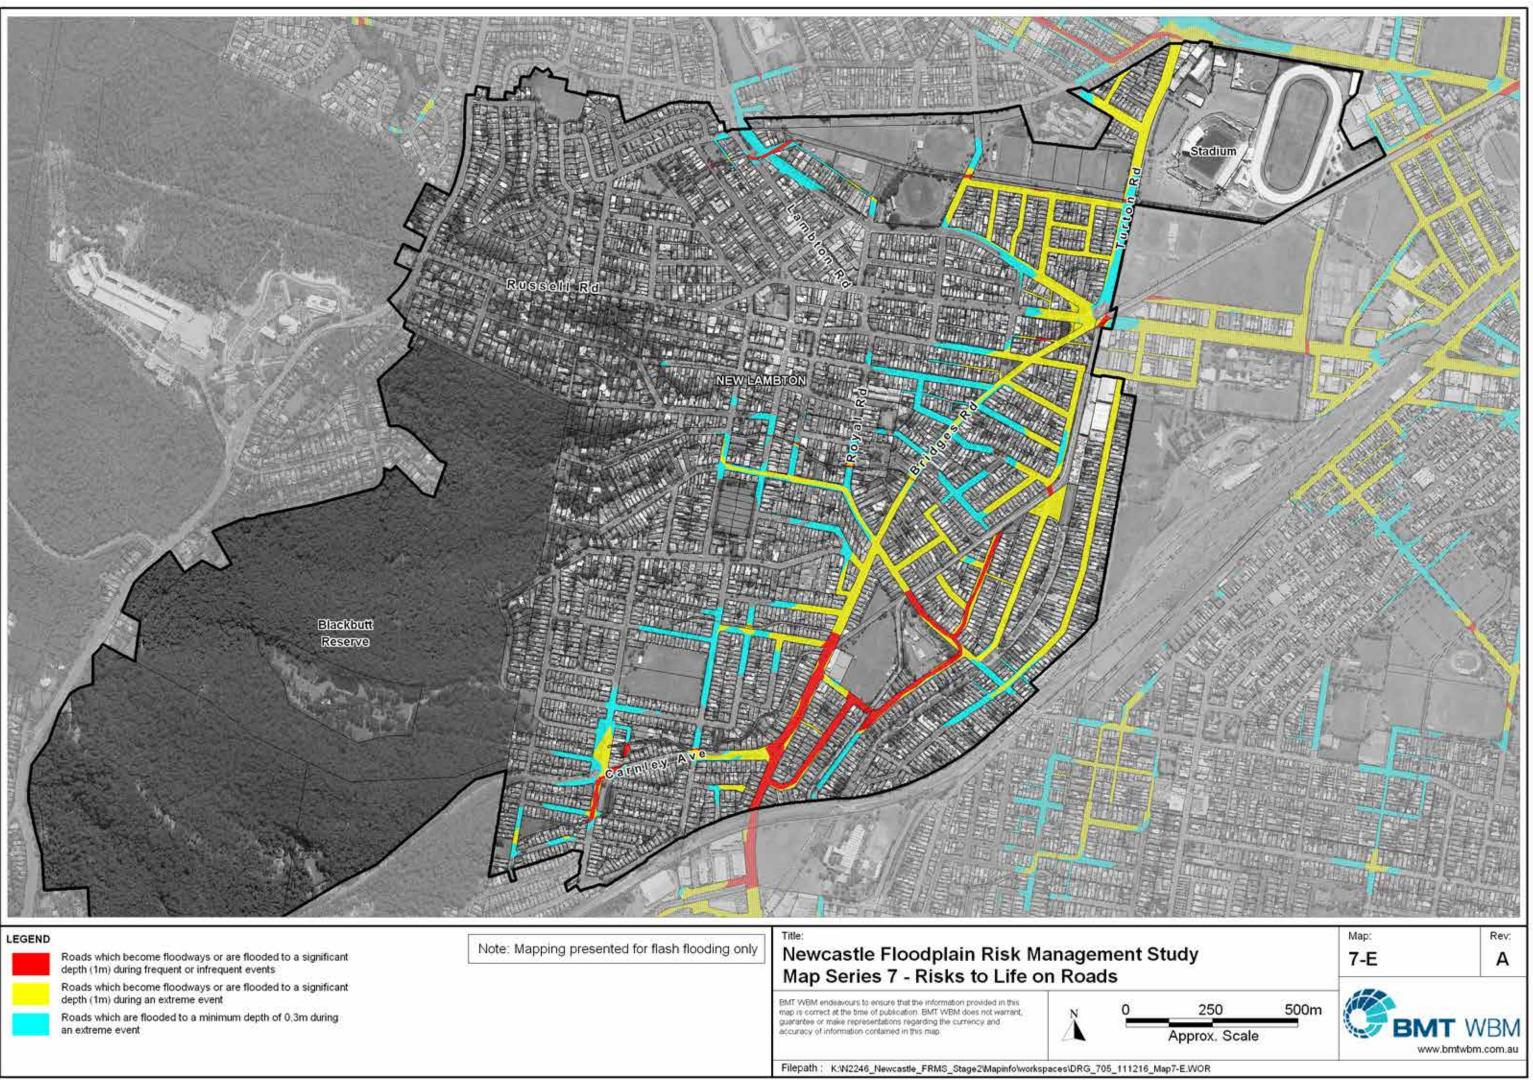

## SUBURB INDEX

| ADAMSTOWN                                                   | See Map 7-D |
|-------------------------------------------------------------|-------------|
| ADAMSTOWN HEIGHTS                                           | See Map 7-D |
| BAR BEACH                                                   | See Map 7-B |
| BERESFIELD                                                  | Not Mapped  |
| BIRMINGHAM GARDENS                                          | See Map 7-K |
| BLACK HILL                                                  | Not Mapped  |
| BROADMEADOW                                                 | See Map 7-C |
| CALLAGHAN.                                                  | Not Mapped  |
| CARRINGTON                                                  |             |
| COOKS HILL                                                  |             |
| ELERMORE VALE                                               | See Map 7-J |
| FLETCHER                                                    |             |
| GEORGETOWN                                                  | See Man 7-G |
| HAMILTON                                                    | See Map 7-C |
| HAMILTON EAST                                               | See Man 7-A |
| HAMILTON NORTH                                              | See Man 7-C |
| HAMILTON SOUTH                                              | See Map 7-B |
| HEXHAM.                                                     | Not Manned  |
| ISLINGTON.                                                  |             |
| JESMOND                                                     |             |
| KOORAGANG                                                   |             |
| KOTARA                                                      | See Map 7 D |
| LAMBTON                                                     |             |
| - TO DO DO 0070 011 PART PART PART PART PART PART PART PART |             |
| LENAGHAN.<br>MARYLAND                                       |             |
|                                                             |             |
| MARYVILLE                                                   | See Map /-I |
| MAYFIELD                                                    | See Map 7-H |
| MAYFIELD EAST                                               | See Map /-H |
| MAYFIELD NORTH                                              |             |
| MAYFIELD WEST                                               | See Map 7-H |
| MEREWETHER                                                  | See Map 7-B |
| MEREWETHER HEIGHTS                                          | Not Mapped  |
| MINMI                                                       |             |
| NEWCASTLE                                                   | See Map 7-A |
| NEWCASTLE EAST                                              |             |
| NEWCASTLE WEST                                              | See Map 7-A |
| NEW LAMBTON                                                 | See Map 7-E |
| NEW LAMBTON HEIGHTS                                         | Not Mapped  |
| NORTH LAMBTON                                               | See Map 7-F |
| RANKIN PARK                                                 |             |
| SANDGATE                                                    |             |
| SHORTLAND                                                   |             |
| STOCKTON                                                    |             |
| TARRO                                                       | Not Mapped  |
| THE HILL                                                    | See Map 7-A |
| THE JUNCTION                                                |             |
| TIGHES HILL                                                 | See Map 7-I |
| WALLSEND.                                                   | See Map 7-K |
| WARABROOK                                                   | Not Mapped  |
| WARATAH                                                     | See Map 7-G |
| WARATAH WEST                                                | See Map 7-G |
| WICKHAM                                                     | See Map 7-I |
|                                                             | Market 1    |

## LEGEND

Roads which become floodways or are flooded to a significant depth (1m) during frequent or infrequent events

Roads which become floodways or are flooded to a significant depth (1m) during an extreme event

Roads which are flooded to a minimum depth of 0.3m during an extreme event

Note: Mapping presented for flash flooding only

# Newcastle Floodplain Risk Management Study Map Series 7 - Risks to Life on Roads

EMT WBM endeavours to ensure that the information provided in this map is correct at the time of publication. BMT WBM does not warrant, guarantee or make representations regarding the currency and accuracy of information contained in this map.