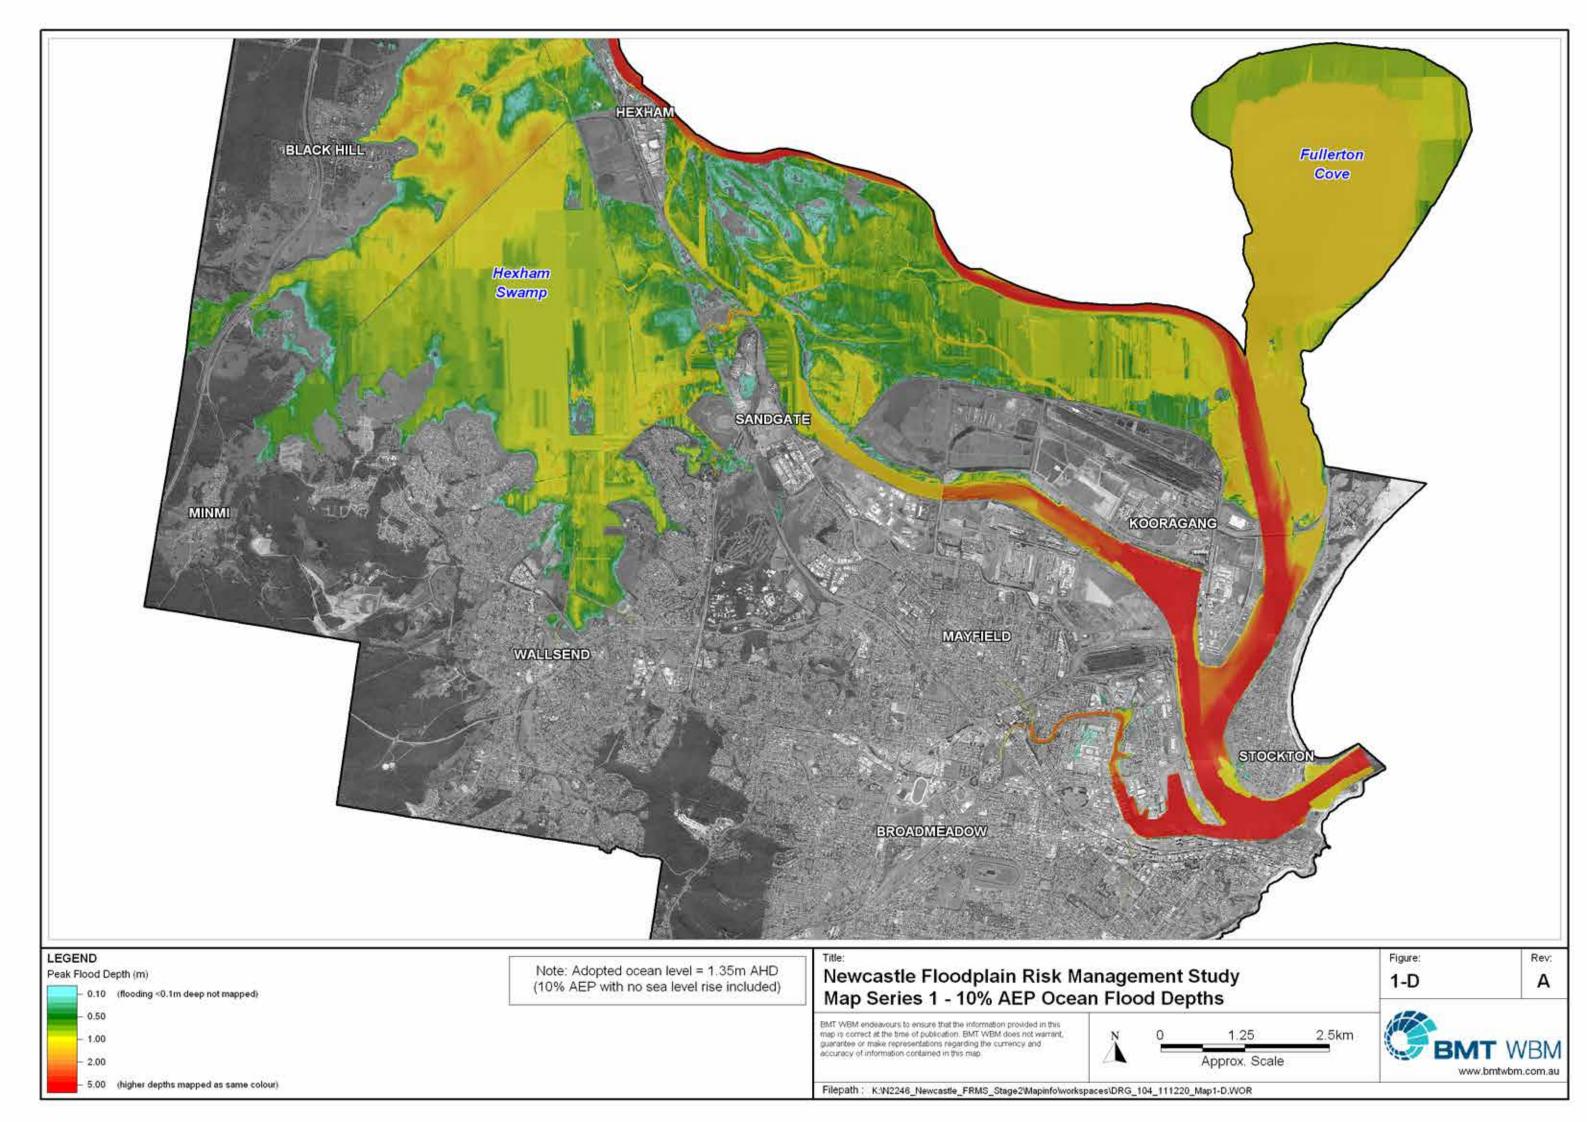

### LIST OF MAP SERIES INCLUDED IN THIS COMPENDIUM

| Map Series 1 | 10% AEP Flood Depths |
|--------------|----------------------|
|--------------|----------------------|

- Map Series 2 1% AEP Flood Depths
- Map Series 3 PMF Flood Depths
- Map Series 4 1% AEP Flood Impact Categories
- Map Series 5 PMF Flood Impact Categories
- Map Series 6 Risk to Life Hazards (L1-L5)
- Map Series 7 Risks to Life on Roads
- Map Series 8 Risks to Life in Buildings
- Map Series 9 Risk to Property Hazards (P1-P5)
- Map Series 10 Potential for Property Damage
- Map Series 11 Potential Locations for Elevated Refuge