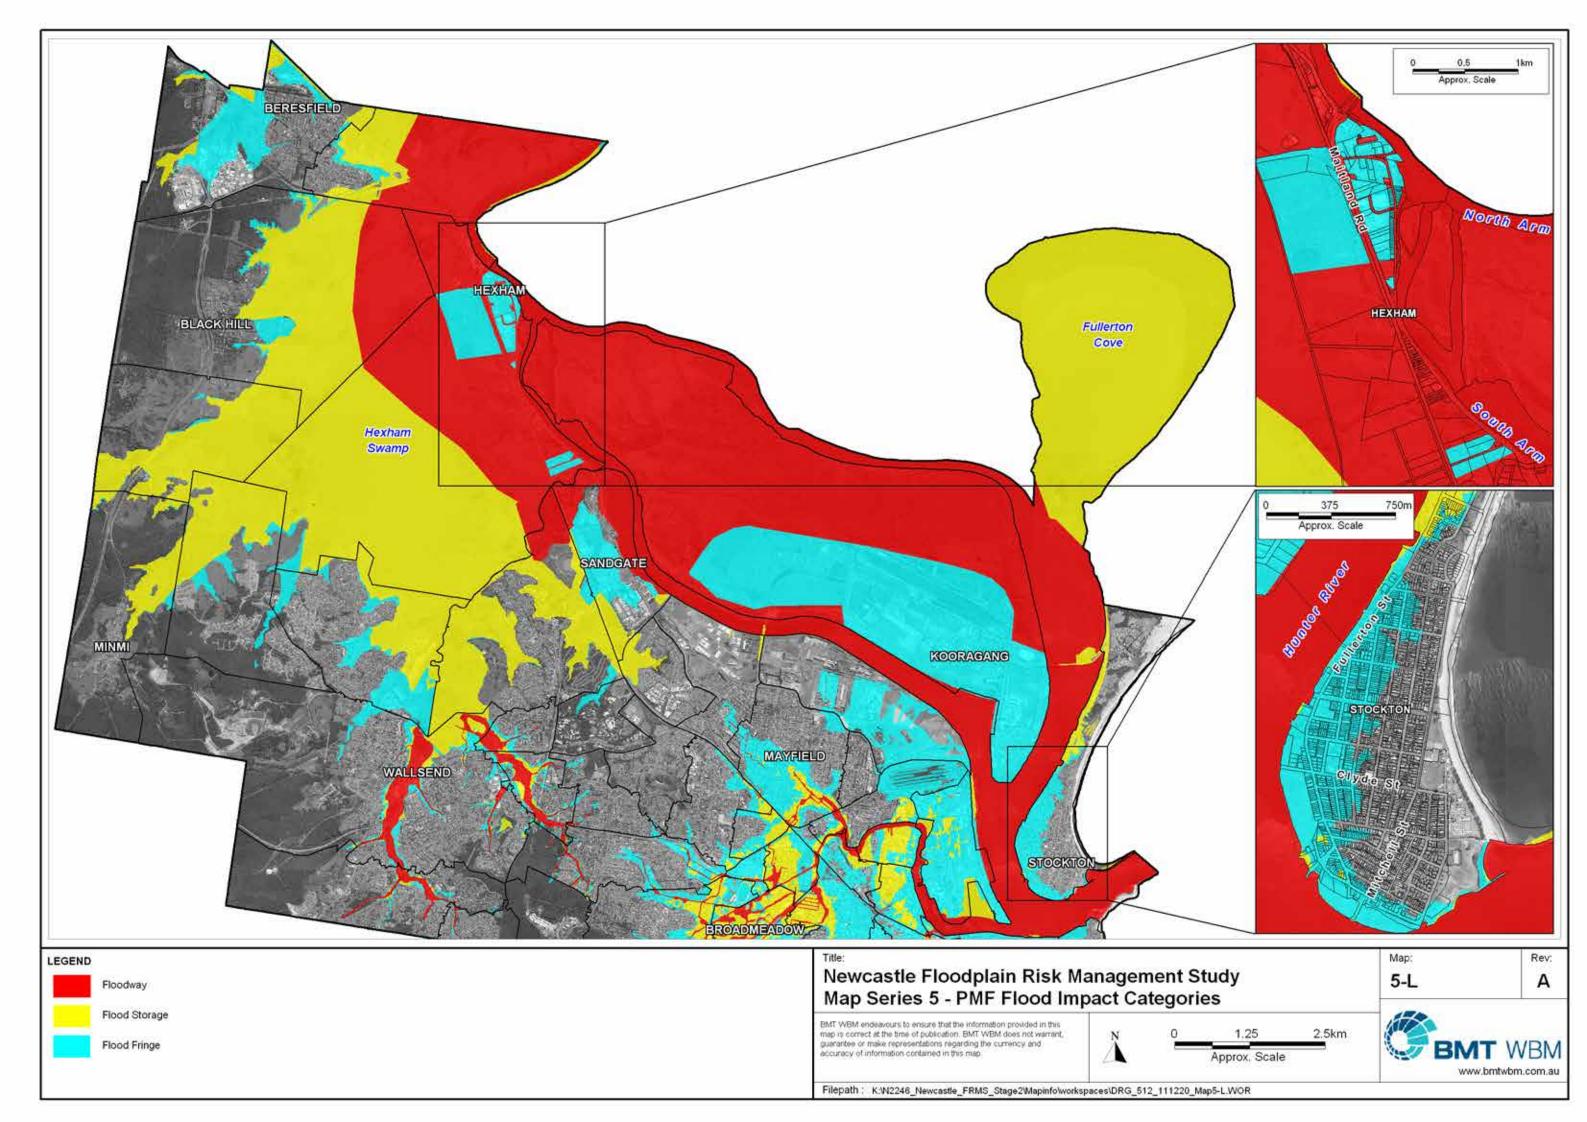

#### SUBURB INDEX

| ADAMSTOWN                   | See  | Мар  | 5-D |
|-----------------------------|------|------|-----|
| ADAMSTOWN HEIGHTS           | See  | Map  | 5-D |
| BAR BEACH                   |      |      |     |
| BERESFIELD                  | See  | Map  | 5-L |
| BIRMINGHAM GARDENS          | See  | Map  | 5-K |
| BLACK HILL                  | See  | Map  | 5-L |
| BROADMEADOW                 | See  | Map  | 5-C |
| CALLAGHAN.                  | See  | Мар  | 5-L |
| CARRINGTON                  | See  | Map  | 5-1 |
| COOKS HILL                  |      |      |     |
| ELERMORE VALE               | See  | Man  | 5-1 |
| FLETCHER                    | See  | Man  | 5-1 |
| GEORGETOWN                  | See  | Man  | 5.0 |
| HAMILTON                    | Caa  | Map  | 5.0 |
| HAMILTON EAST               | Caa  | Map  | E A |
| HAMILTON NORTH              |      |      |     |
| HAMILTON SOUTH              | See  | Map  | 5-0 |
| HAMILTON SOUTH              | See  | Map  | 2-B |
| HEXHAM                      | See  | мар  | 3-L |
| ISLINGTON.                  | See  | мар  | 2-1 |
| JESMOND.                    |      |      |     |
| KOORAGANG                   | See  | Map  | 5-L |
| KOTARA                      | See  | Map  | 5-D |
| LAMBTON                     | See  | Map  | 5-F |
| LENAGHAN                    | See  | Map  | 5-L |
| MARYLAND                    |      |      |     |
| MARYVILLE                   |      |      |     |
| MAYFIELD                    | See  | Map  | 5-H |
| MAYFIELD EAST               | See  | Map  | 5-H |
| MAYFIELD NORTH              | See  | Map  | 5-L |
| MAYFIELD WEST               | See  | Map  | 5-H |
| MEREWETHER                  | See  | Map  | 5-B |
| MEREWETHER HEIGHTS          | Not  | Mapp | ed  |
| MINMI                       | See  | Map  | 5-L |
| NEWCASTLE<br>NEWCASTLE EAST | See  | Map  | 5-A |
| NEWCASTLE EAST              | See  | Map  | 5-A |
| NEWCASTLE WEST              | See  | Map  | 5-A |
| NEW LAMBTON                 | See  | Map  | 5-E |
| NEW LAMBTON HEIGHTS         | Not  | Mapp | bed |
| NORTH LAMBTON               | See  | Map  | 5-F |
| RANKIN PARK                 | See  | Map  | 5-J |
| SANDGATE                    | See  | Map  | 5-L |
| SHORTLAND                   | See  | Map  | 5-L |
| STOCKTON                    | See  | Map  | 5-1 |
| TARRO                       |      |      |     |
| THE HILL                    | See  | Map  | 5-A |
| THE JUNCTION                | See  | Man  | 5-B |
| TIGHES HILL                 | See  | Man  | 5-1 |
| WALLSEND                    | See  | Man  | 5.K |
| WARABROOK                   | See  | Man  | 5.1 |
| WARABROOK                   | See  | Man  | 5.0 |
| WARATAH WEST                | See  | Man  | 5.0 |
| WICKHAM                     | See. | Man  | 5.1 |
| WICKHAW,                    | 000  | wap  | 3-1 |

## Title: Newcastle Floodplain Risk Management Study Map Series 5 - PMF Flood Impact Categories

EMT WBM endeavours to ensure that the information provided in this map is correct at the time of publication. BMT WBM does not warrant, guarantee or make representations regarding the currency and accuracy of information contained in this map.