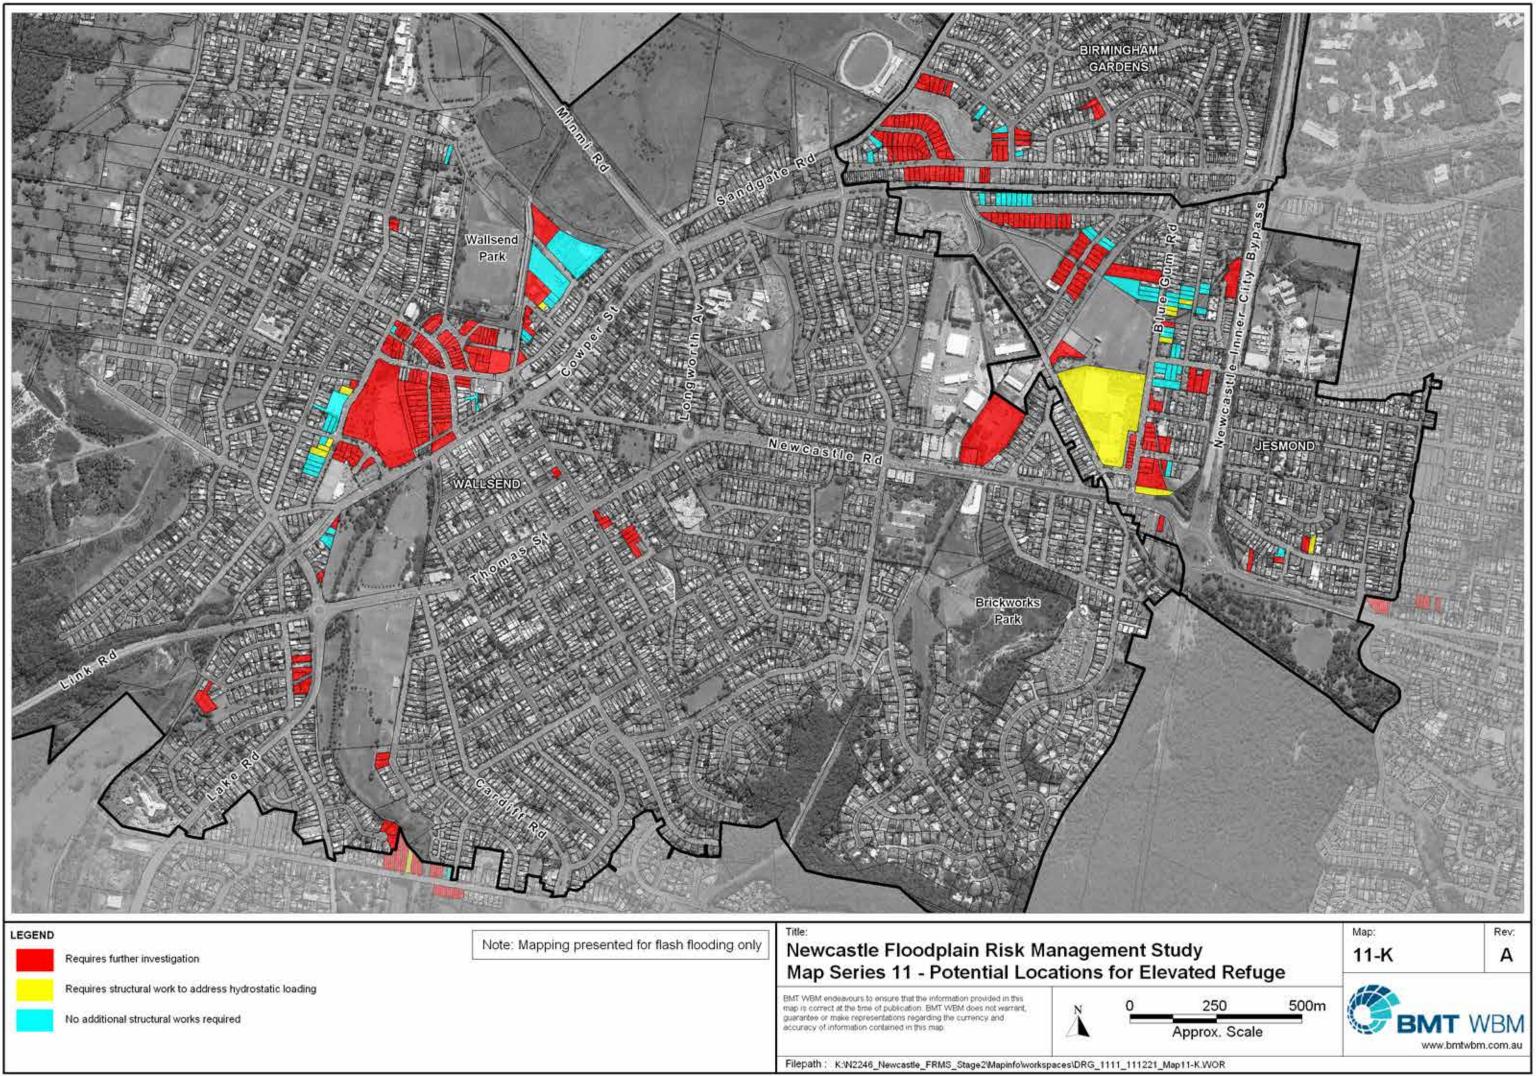

LEGEND

Requires further investigation

Note: Mapping presented for flash flooding only

# Newcastle Floodplain Risk Management Study Map Series 11 - Potential Locations for Elevated Refuge

EMT WBM endeavours to ensure that the information provided in this map is correct at the time of publication. BMT WBM does not warrant, guarantee or make representations regarding the currency and accuracy of information contained in this map.

# Å

Requires structural work to address hydrostatic loading

No additional structural works required

Filepath : K:W2246\_Newcastle\_FRMS\_Stage2Mapinfo/workspaces\DRG\_1100\_111221\_Map11-INDEX.WOR

| Requires further investigation |
|--------------------------------|
|--------------------------------|