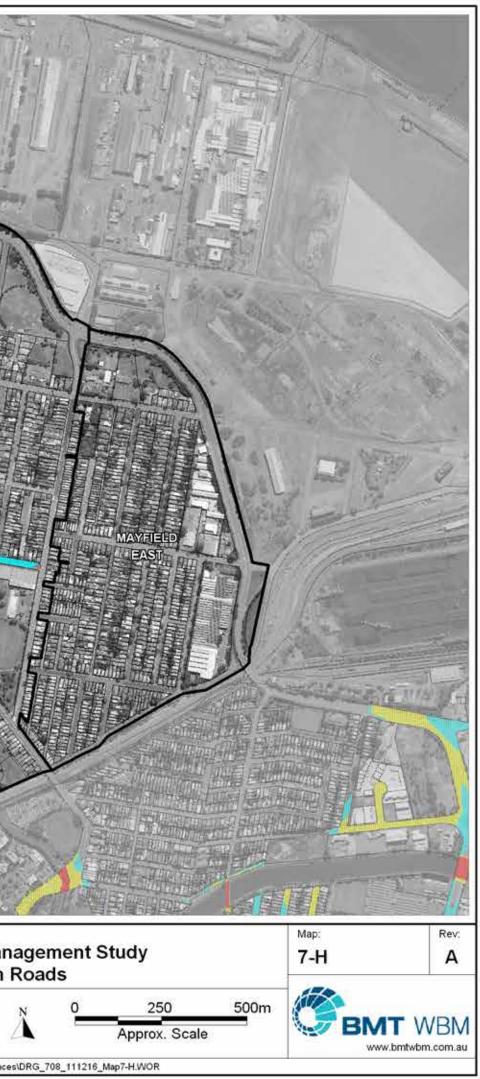

## SUBURB INDEX

| ADAMSTOWN                                                   | See Map 7-D |
|-------------------------------------------------------------|-------------|
| ADAMSTOWN HEIGHTS                                           | See Map 7-D |
| BAR BEACH                                                   | See Map 7-B |
| BERESFIELD                                                  | Not Mapped  |
| BIRMINGHAM GARDENS                                          | See Map 7-K |
| BLACK HILL                                                  | Not Mapped  |
| BROADMEADOW                                                 | See Map 7-C |
| CALLAGHAN.                                                  | Not Mapped  |
| CARRINGTON                                                  |             |
| COOKS HILL                                                  |             |
| ELERMORE VALE                                               | See Map 7-J |
| FLETCHER                                                    |             |
| GEORGETOWN                                                  | See Man 7-G |
| HAMILTON                                                    | See Map 7-C |
| HAMILTON EAST                                               | See Man 7-A |
| HAMILTON NORTH                                              | See Man 7-C |
| HAMILTON SOUTH                                              | See Map 7-B |
| HEXHAM.                                                     | Not Manned  |
| ISLINGTON.                                                  |             |
| JESMOND                                                     |             |
| KOORAGANG                                                   |             |
| KOTARA                                                      | See Map 7 D |
| LAMBTON                                                     |             |
| - TO DO DO 0070 011 PART PART PART PART PART PART PART PART |             |
| LENAGHAN.<br>MARYLAND                                       |             |
|                                                             |             |
| MARYVILLE                                                   | See Map /-I |
| MAYFIELD                                                    | See Map 7-H |
| MAYFIELD EAST                                               | See Map /-H |
| MAYFIELD NORTH                                              |             |
| MAYFIELD WEST                                               | See Map 7-H |
| MEREWETHER                                                  | See Map 7-B |
| MEREWETHER HEIGHTS                                          | Not Mapped  |
| MINMI                                                       |             |
| NEWCASTLE                                                   | See Map 7-A |
| NEWCASTLE EAST                                              |             |
| NEWCASTLE WEST                                              | See Map 7-A |
| NEW LAMBTON                                                 | See Map 7-E |
| NEW LAMBTON HEIGHTS                                         | Not Mapped  |
| NORTH LAMBTON                                               | See Map 7-F |
| RANKIN PARK                                                 |             |
| SANDGATE                                                    |             |
| SHORTLAND                                                   |             |
| STOCKTON                                                    |             |
| TARRO                                                       | Not Mapped  |
| THE HILL                                                    | See Map 7-A |
| THE JUNCTION                                                |             |
| TIGHES HILL                                                 | See Map 7-I |
| WALLSEND.                                                   | See Map 7-K |
| WARABROOK                                                   | Not Mapped  |
| WARATAH                                                     | See Map 7-G |
| WARATAH WEST                                                | See Map 7-G |
| WICKHAM                                                     | See Map 7-I |
|                                                             | Market 1    |

## LEGEND

Roads which become floodways or are flooded to a significant depth (1m) during frequent or infrequent events

Roads which become floodways or are flooded to a significant depth (1m) during an extreme event

Roads which are flooded to a minimum depth of 0.3m during an extreme event

Note: Mapping presented for flash flooding only

# Newcastle Floodplain Risk Management Study Map Series 7 - Risks to Life on Roads

EMT WBM endeavours to ensure that the information provided in this map is correct at the time of publication. BMT WBM does not warrant, guarantee or make representations regarding the currency and accuracy of information contained in this map.