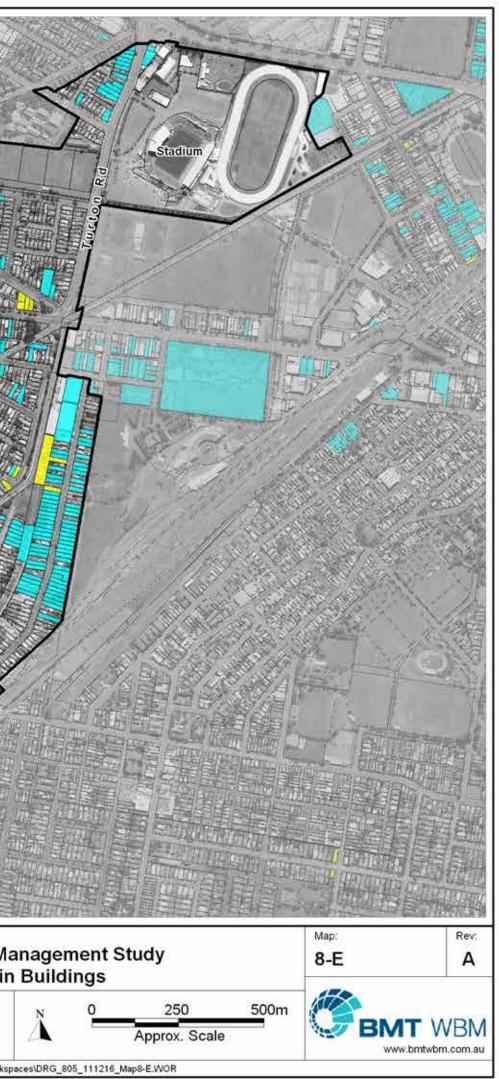

Title:

LEGEND

Buildings that are within floodways or are flooded to a significant depth (1m above floor) during frequent or infrequent events

Buildings that are within floodways or are flooded to a substantial depth (2m above floor) during an extreme event

Buildings that are flooded to a significant depth (1m above floor) during an extreme event

Note: Mapping presented for flash flooding only

## Newcastle Floodplain Risk Management Study Map Series 8 - Risks to Life in Buildings

EMT WBM endeavours to ensure that the information provided in this map is correct at the time of publication. BMT WBM does not warrant, guarantee or make representations regarding the currency and accuracy of information contained in this map.