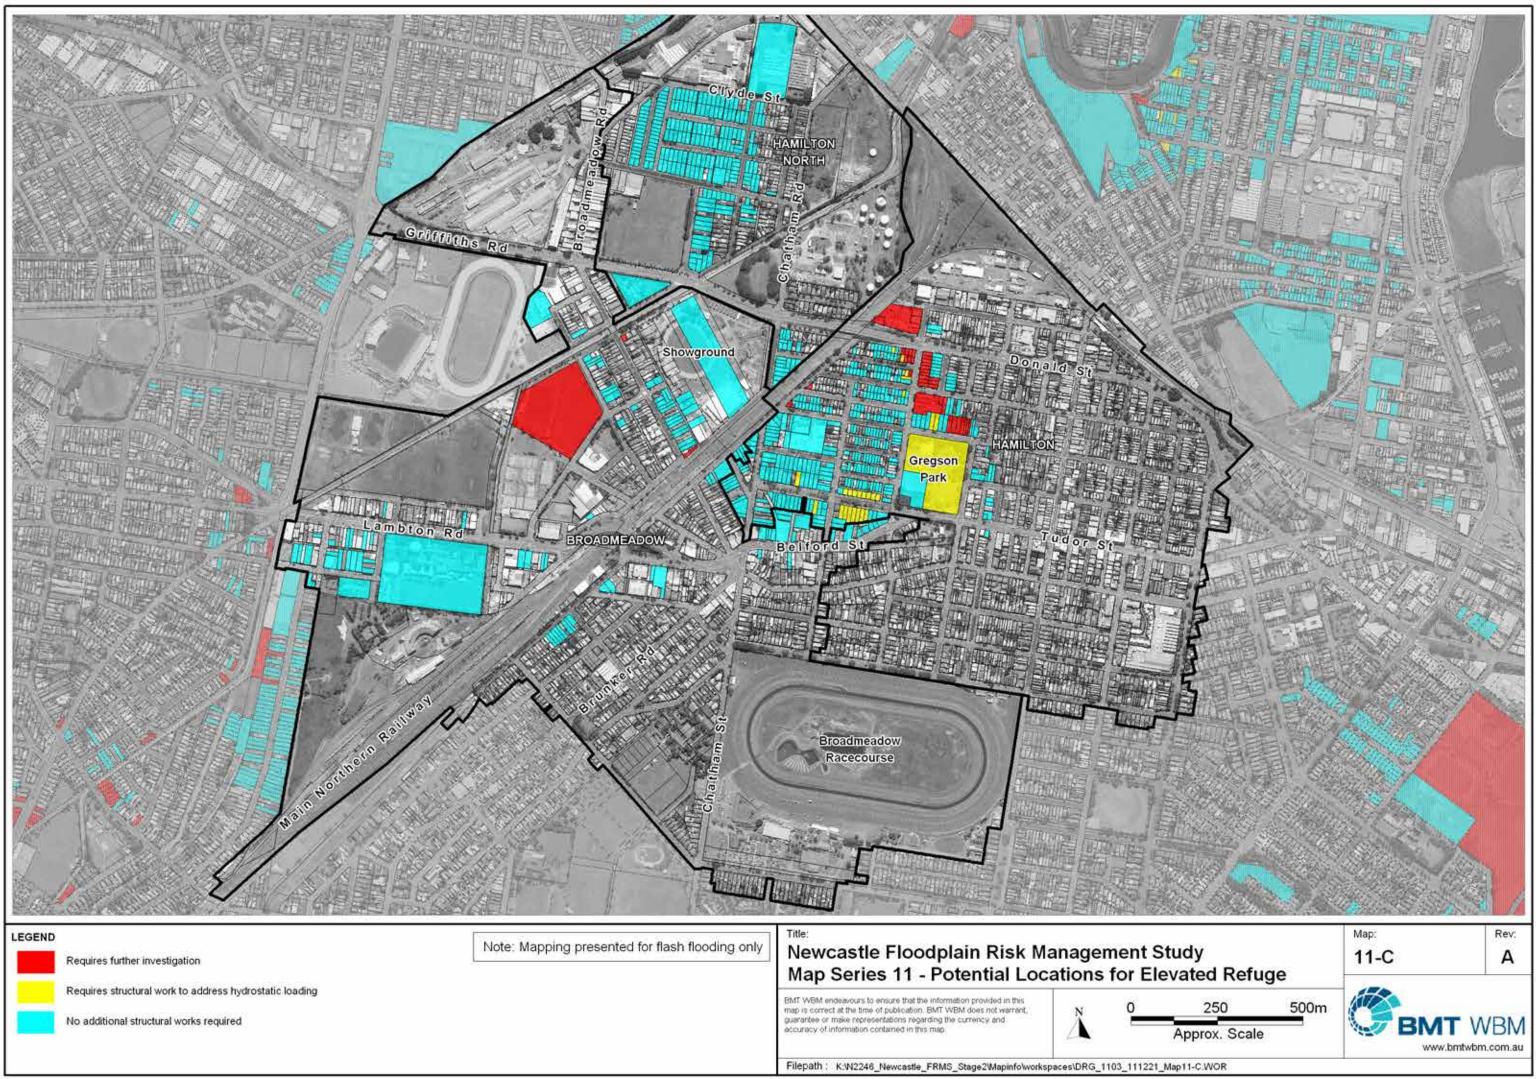

LEGEND

Requires further investigation

Note: Mapping presented for flash flooding only

# Newcastle Floodplain Risk Management Study Map Series 11 - Potential Locations for Elevated Refuge

EMT WBM endeavours to ensure that the information provided in this map is correct at the time of publication. BMT WBM does not warrant, guarantee or make representations regarding the currency and accuracy of information contained in this map.

# Å

Requires structural work to address hydrostatic loading

No additional structural works required

Filepath : K:W2246\_Newcastle\_FRMS\_Stage2Mapinfo/workspaces\DRG\_1100\_111221\_Map11-INDEX.WOR

| Requires further investigation |
|--------------------------------|
|--------------------------------|