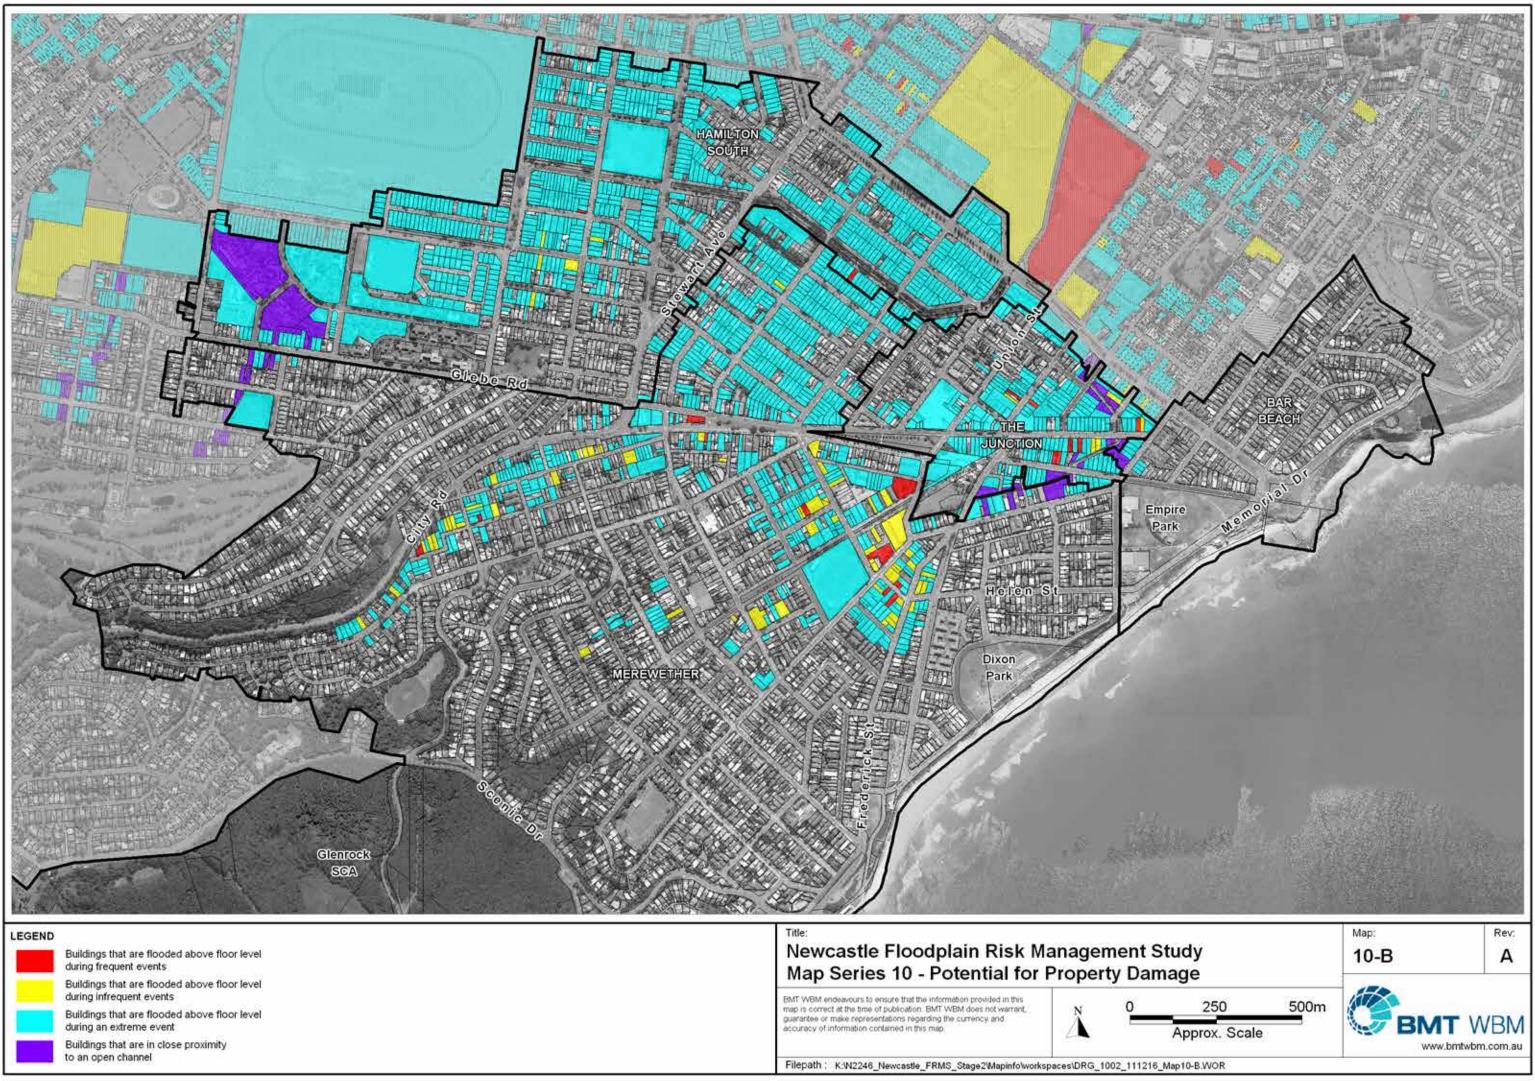

## LEGEND

Buildings that are flooded above floor level during frequent events

Buildings that are flooded above floor level during infrequent events

Buildings that are flooded above floor level during an extreme event

Buildings that are in close proximity to an open channel

# Newcastle Floodplain Risk Management Study Map Series 10 - Potential for Property Damage

EMT WBM endeavours to ensure that the information provided in this map is correct at the time of publication. BMT WBM does not warrant, guarantee or make representations regarding the currency and accuracy of information contained in this map.