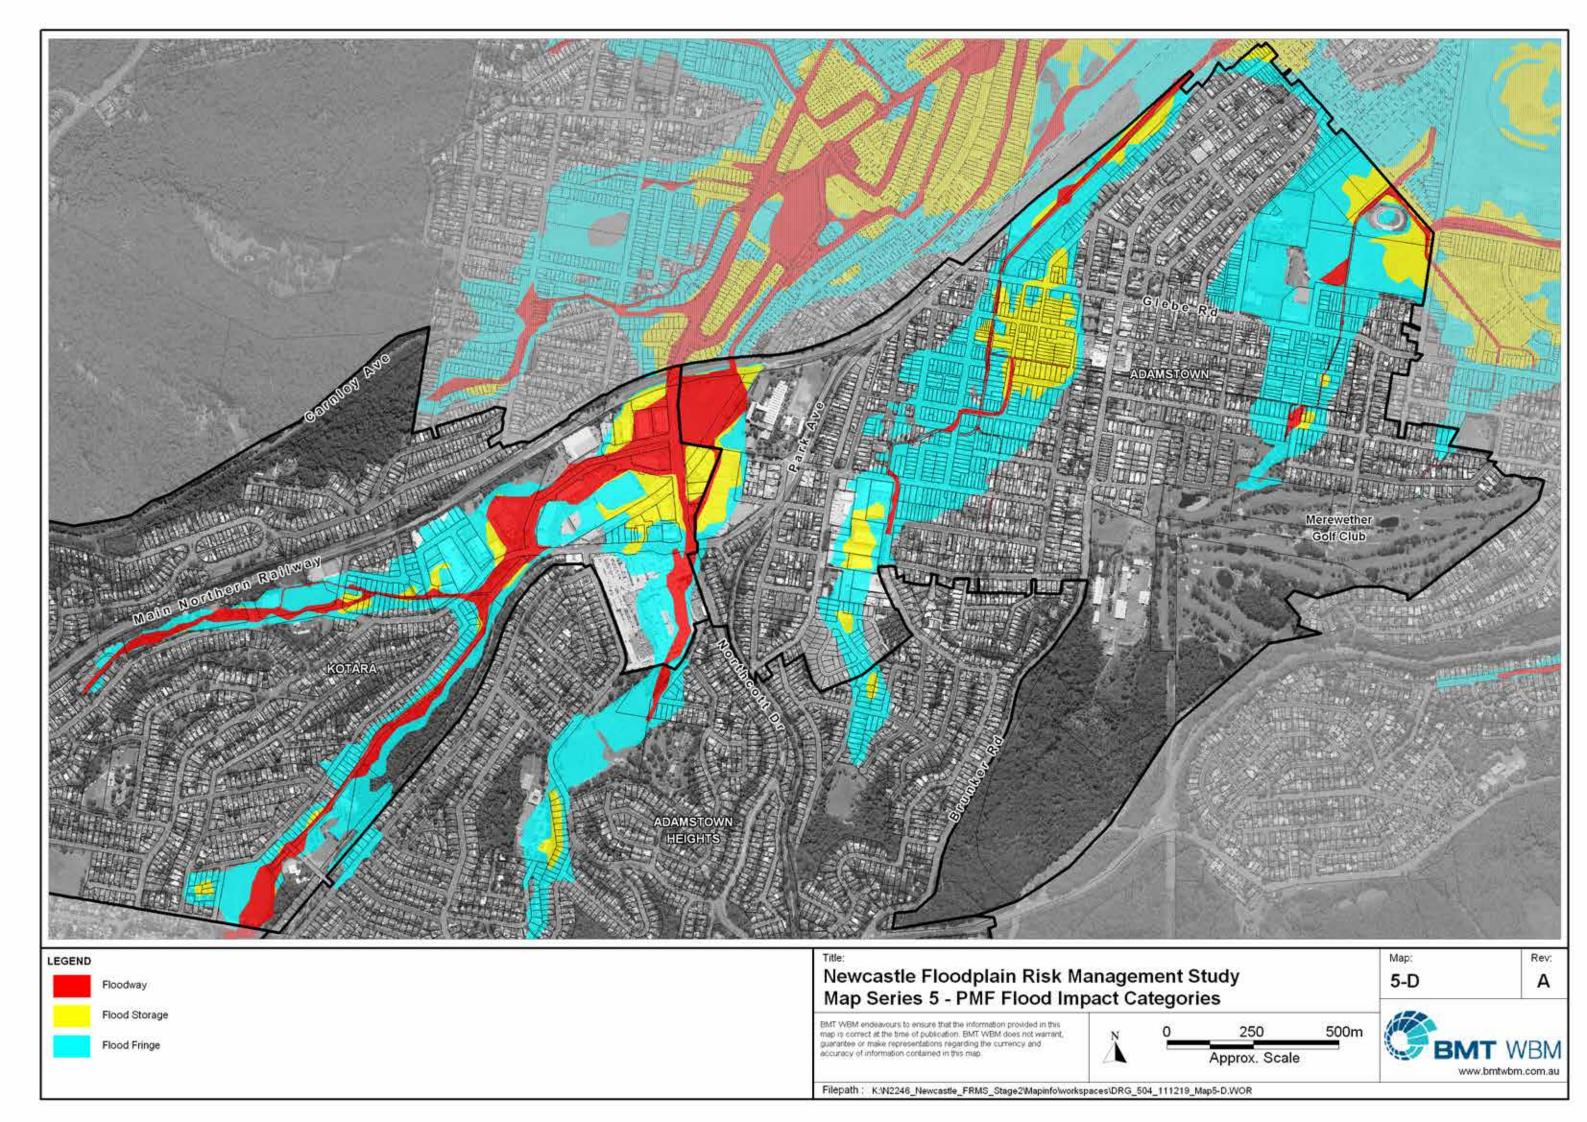

| Eilanath : | MANIODAR | S.L       | COMO | Stage2Wapinfo/workspaces\DRG | 507 | 111010 |      |
|------------|----------|-----------|------|------------------------------|-----|--------|------|
| Fliepath.  | N:W12240 | Newcastle | FRMS | Stage2WapintoWorkspacesUKG   | 3U/ | 111219 | 1/42 |