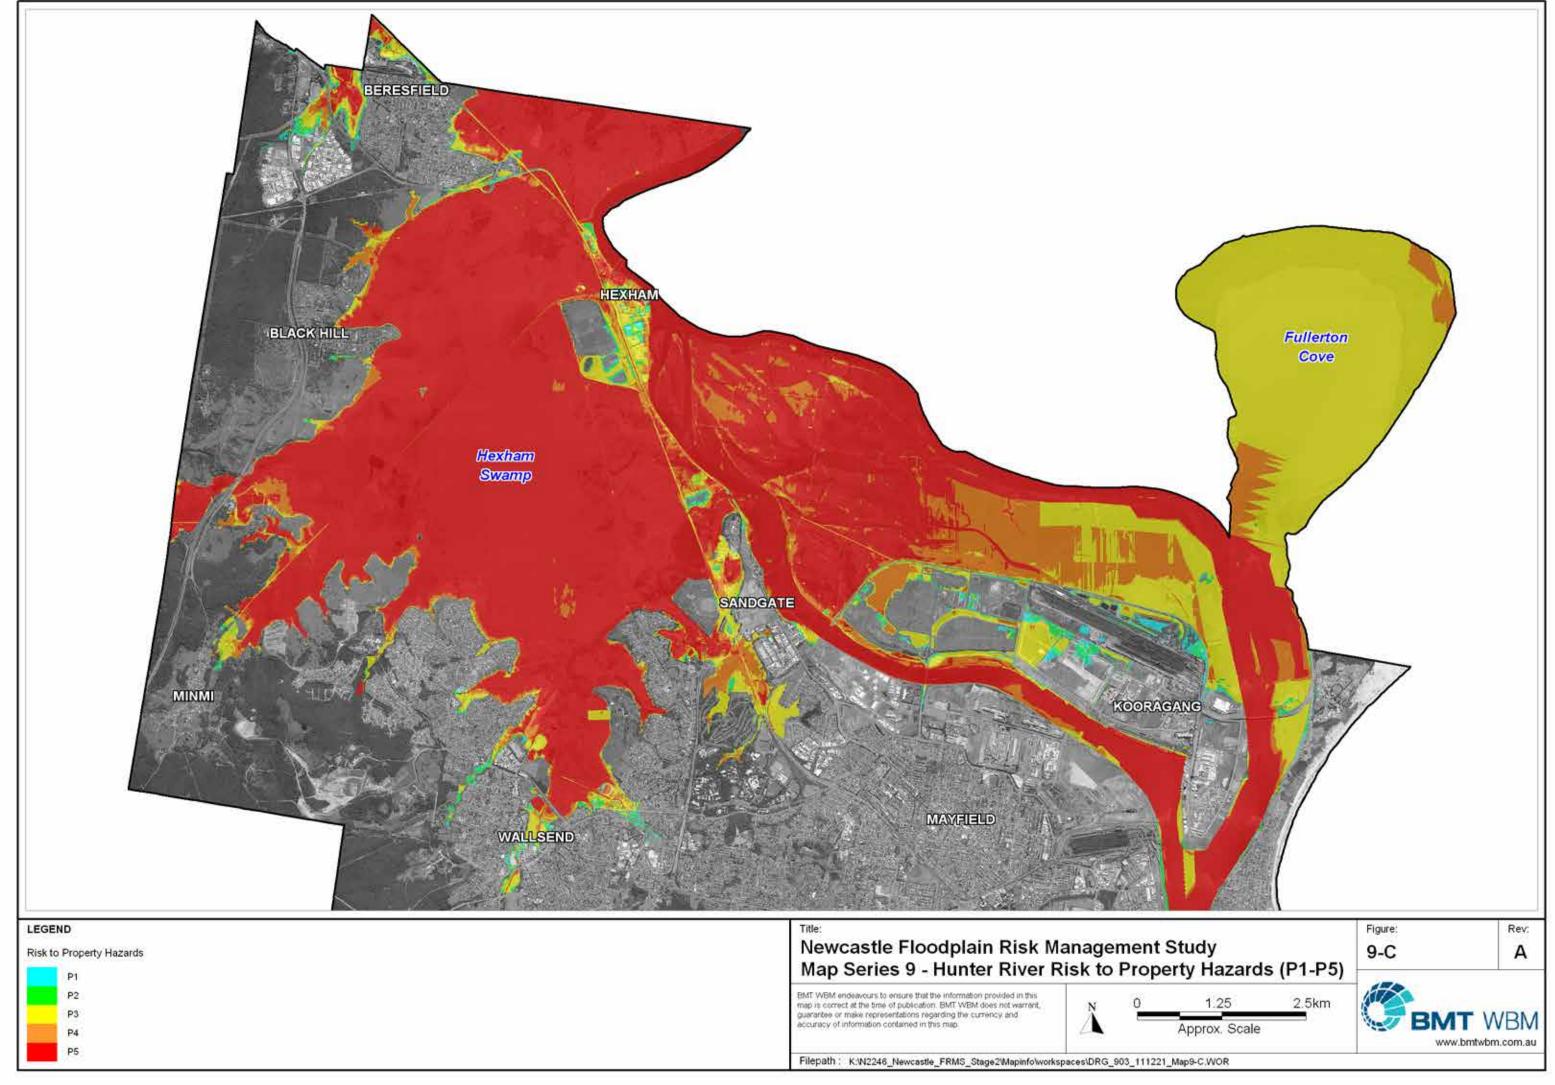

### LIST OF MAP SERIES INCLUDED IN THIS COMPENDIUM

| Map Series 1 | 10% AEP Flood Depths |
|--------------|----------------------|
|--------------|----------------------|

- Map Series 2 1% AEP Flood Depths
- Map Series 3 PMF Flood Depths
- Map Series 4 1% AEP Flood Impact Categories
- Map Series 5 PMF Flood Impact Categories
- Map Series 6 Risk to Life Hazards (L1-L5)
- Map Series 7 Risks to Life on Roads
- Map Series 8 Risks to Life in Buildings
- Map Series 9 Risk to Property Hazards (P1-P5)
- Map Series 10 Potential for Property Damage
- Map Series 11 Potential Locations for Elevated Refuge