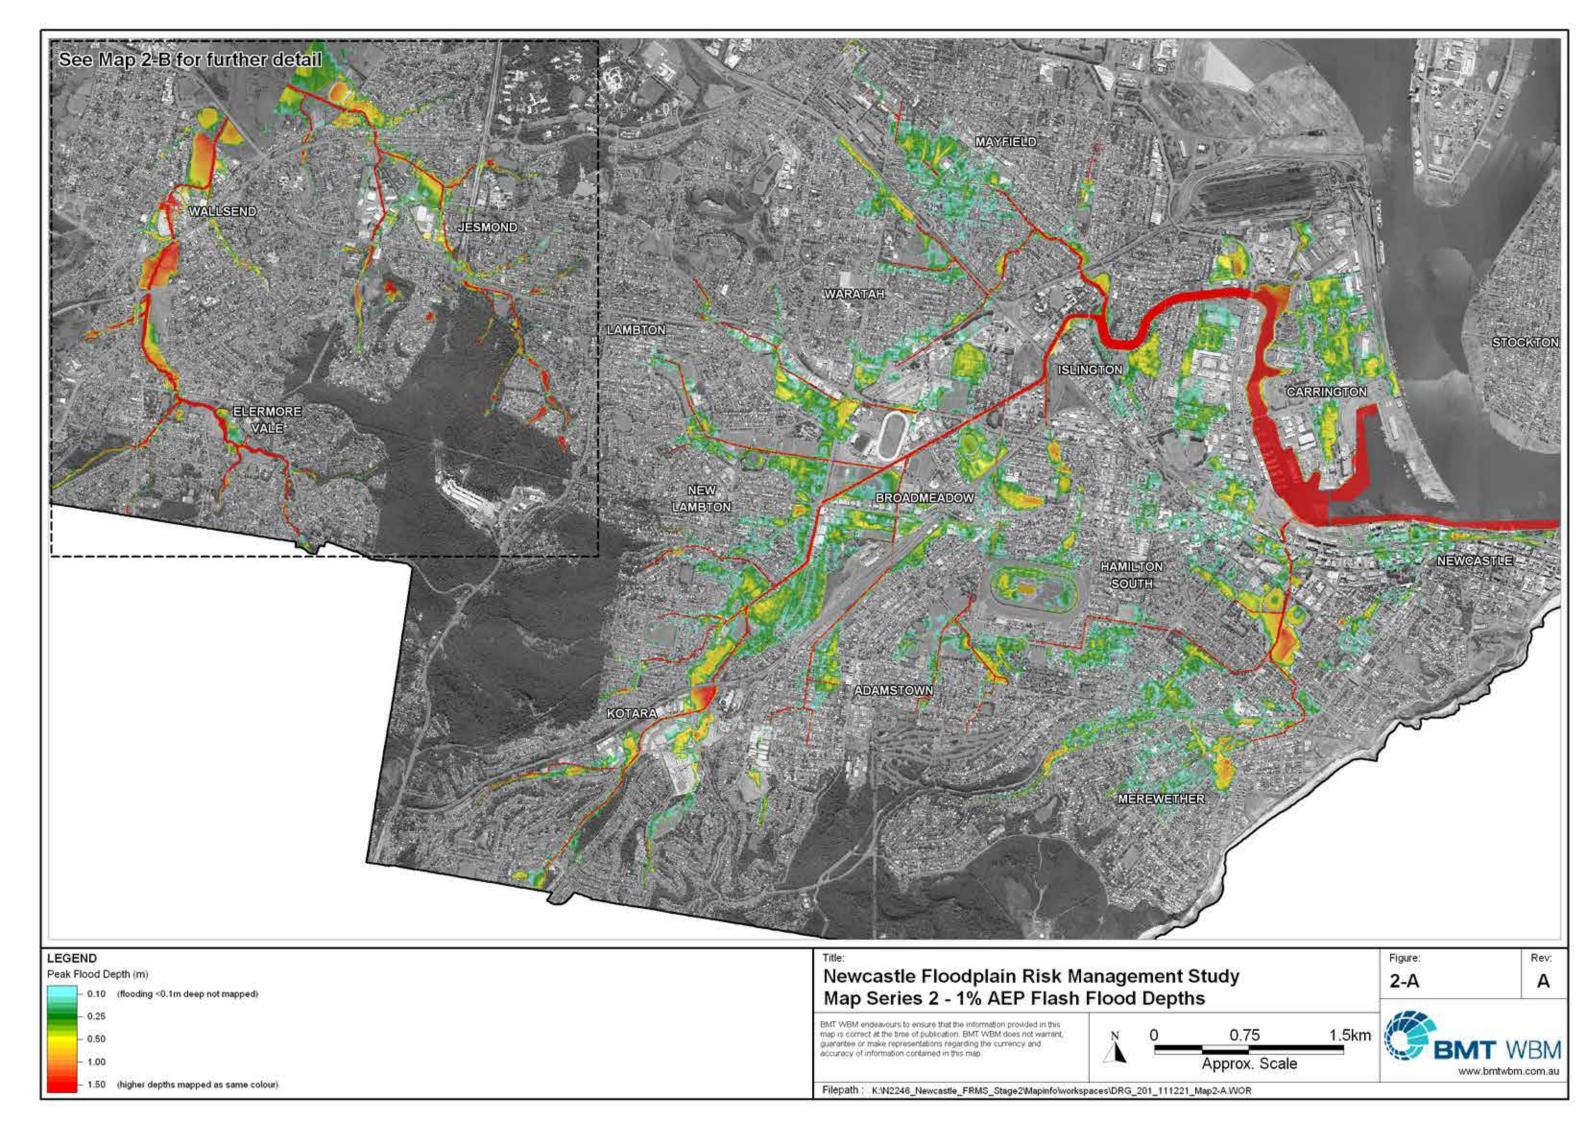

### LIST OF MAP SERIES INCLUDED IN THIS COMPENDIUM

| Map Series 1 | 10% AEP Flood Depths |
|--------------|----------------------|
|--------------|----------------------|

- Map Series 2 1% AEP Flood Depths
- Map Series 3 PMF Flood Depths
- Map Series 4 1% AEP Flood Impact Categories
- Map Series 5 PMF Flood Impact Categories
- Map Series 6 Risk to Life Hazards (L1-L5)
- Map Series 7 Risks to Life on Roads
- Map Series 8 Risks to Life in Buildings
- Map Series 9 Risk to Property Hazards (P1-P5)
- Map Series 10 Potential for Property Damage
- Map Series 11 Potential Locations for Elevated Refuge