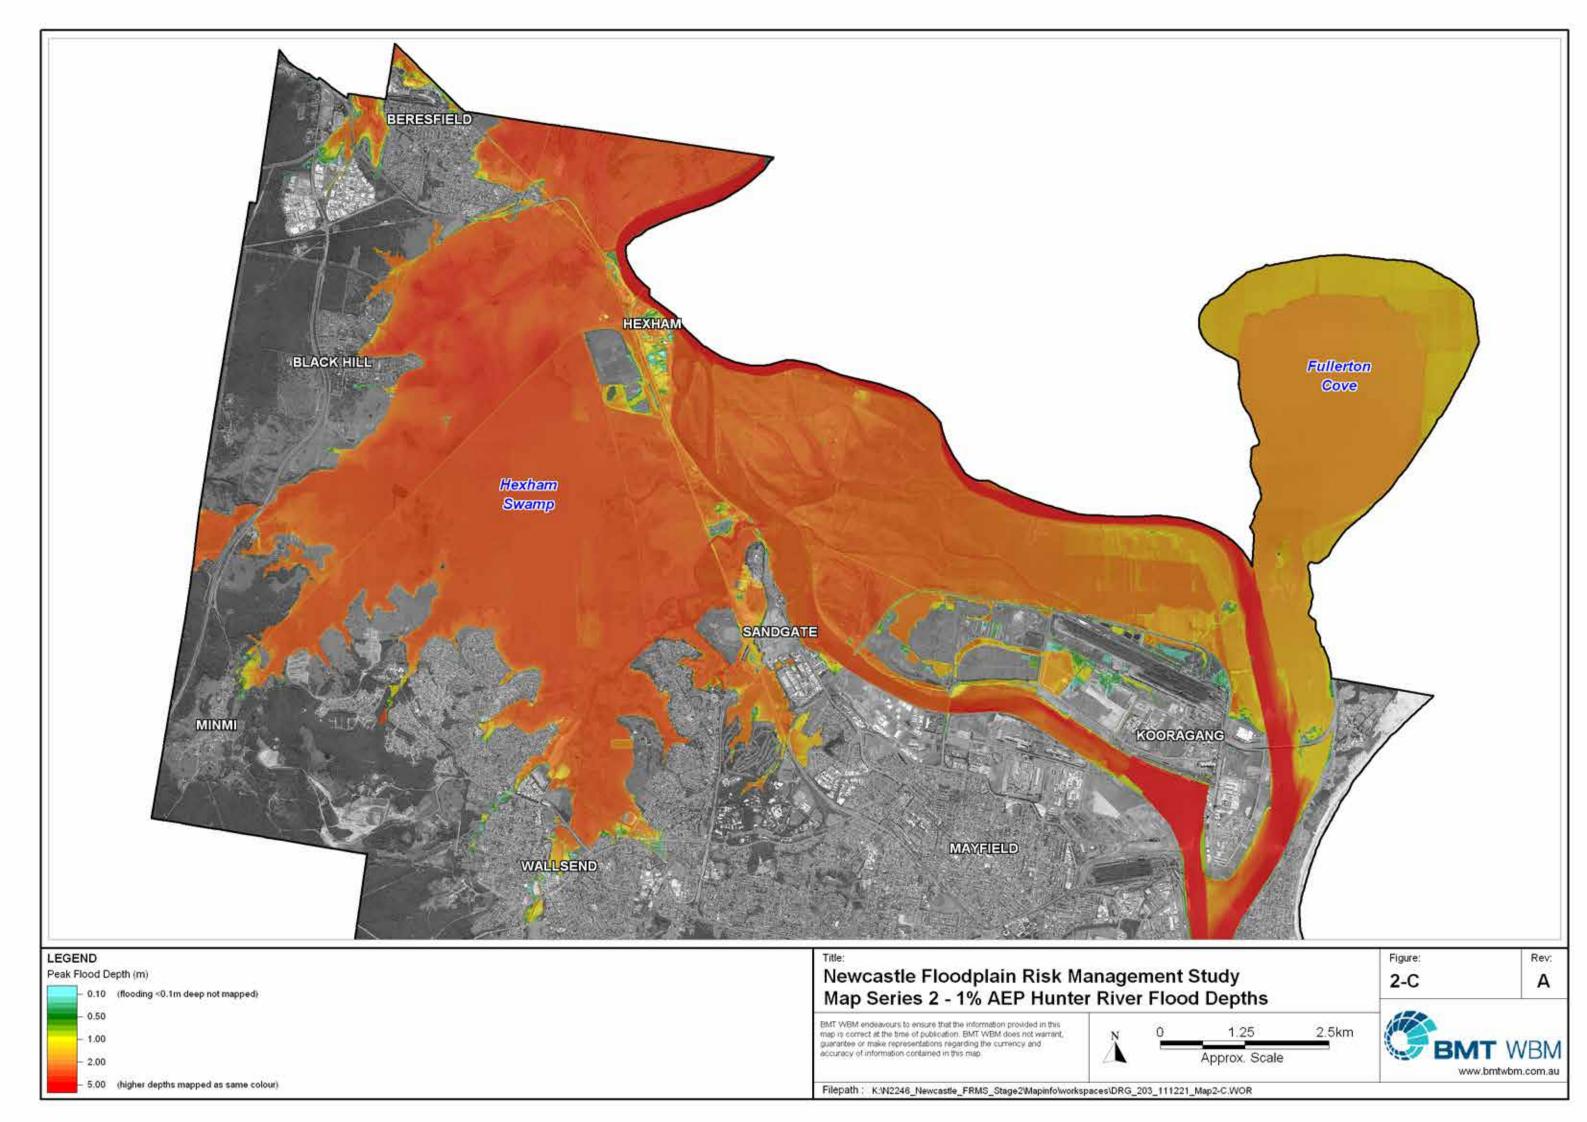

### LIST OF MAP SERIES INCLUDED IN THIS COMPENDIUM

| Map Series 1 | 10% AEP Flood Depths |
|--------------|----------------------|
|--------------|----------------------|

- Map Series 2 1% AEP Flood Depths
- Map Series 3 PMF Flood Depths
- Map Series 4 1% AEP Flood Impact Categories
- Map Series 5 PMF Flood Impact Categories
- Map Series 6 Risk to Life Hazards (L1-L5)
- Map Series 7 Risks to Life on Roads
- Map Series 8 Risks to Life in Buildings
- Map Series 9 Risk to Property Hazards (P1-P5)
- Map Series 10 Potential for Property Damage
- Map Series 11 Potential Locations for Elevated Refuge