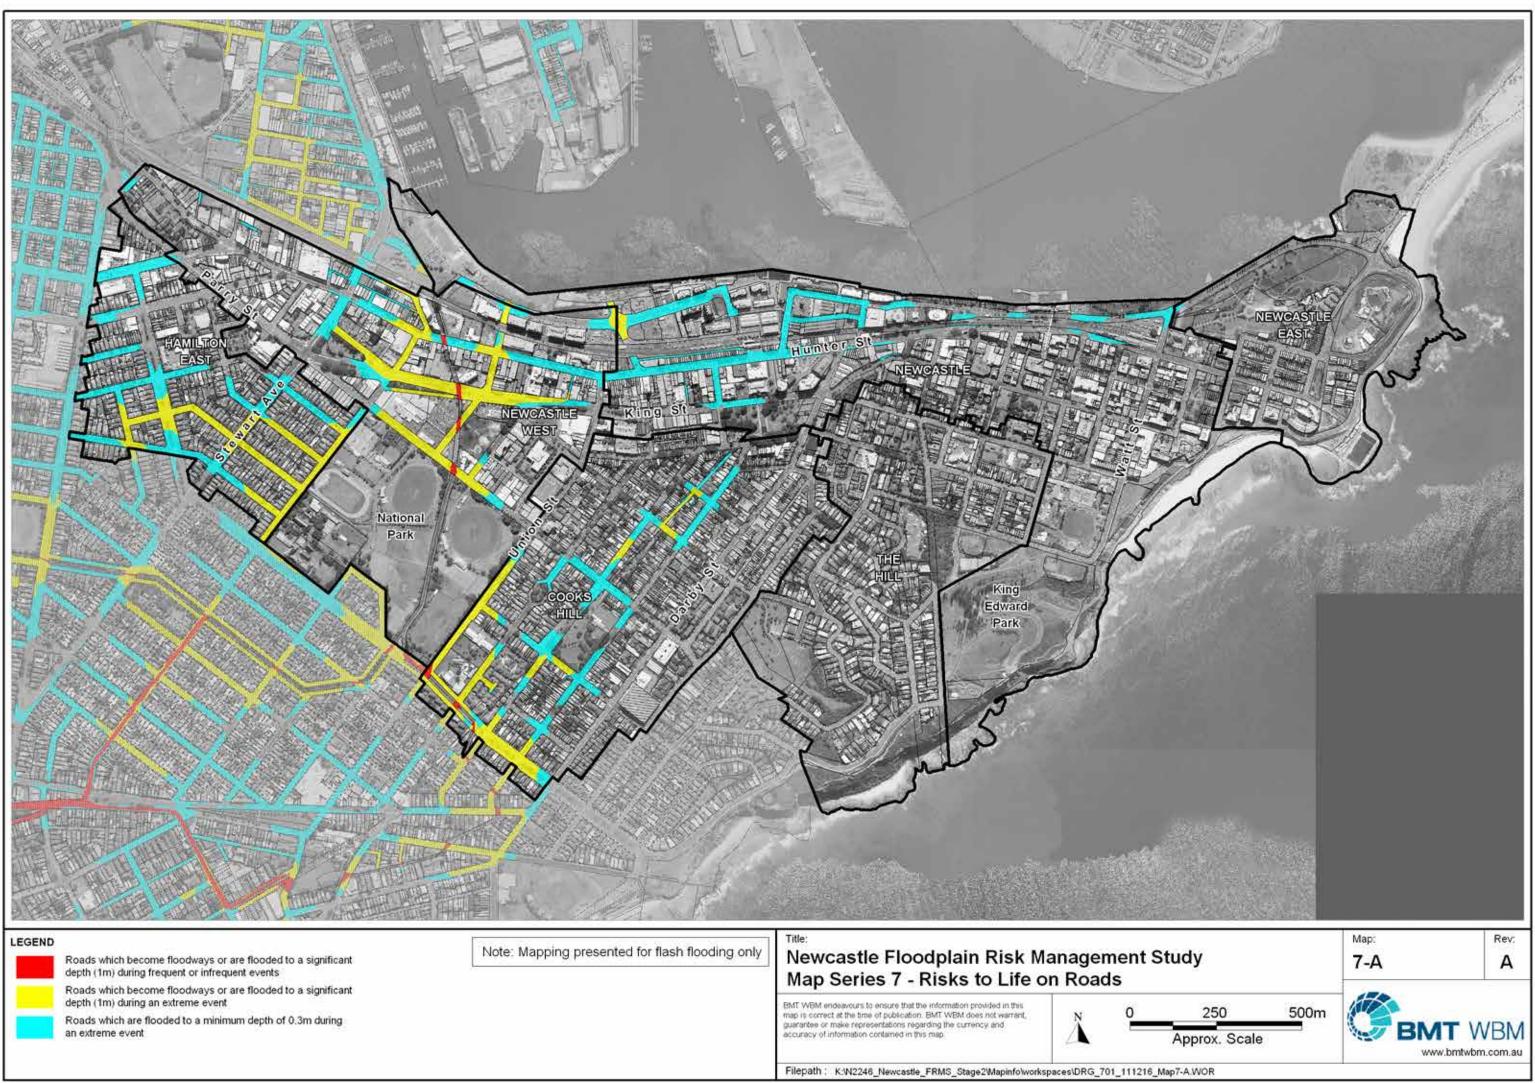

## LEGEND

Roads which become floodways or are flooded to a significant depth (1m) during frequent or infrequent events

Roads which become floodways or are flooded to a significant depth (1m) during an extreme event

Roads which are flooded to a minimum depth of 0.3m during an extreme event

Note: Mapping presented for flash flooding only

# Newcastle Floodplain Risk Management Study Map Series 7 - Risks to Life on Roads

EMT WBM endeavours to ensure that the information provided in this map is correct at the time of publication. BMT WBM does not warrant, guarantee or make representations regarding the currency and accuracy of information contained in this map.