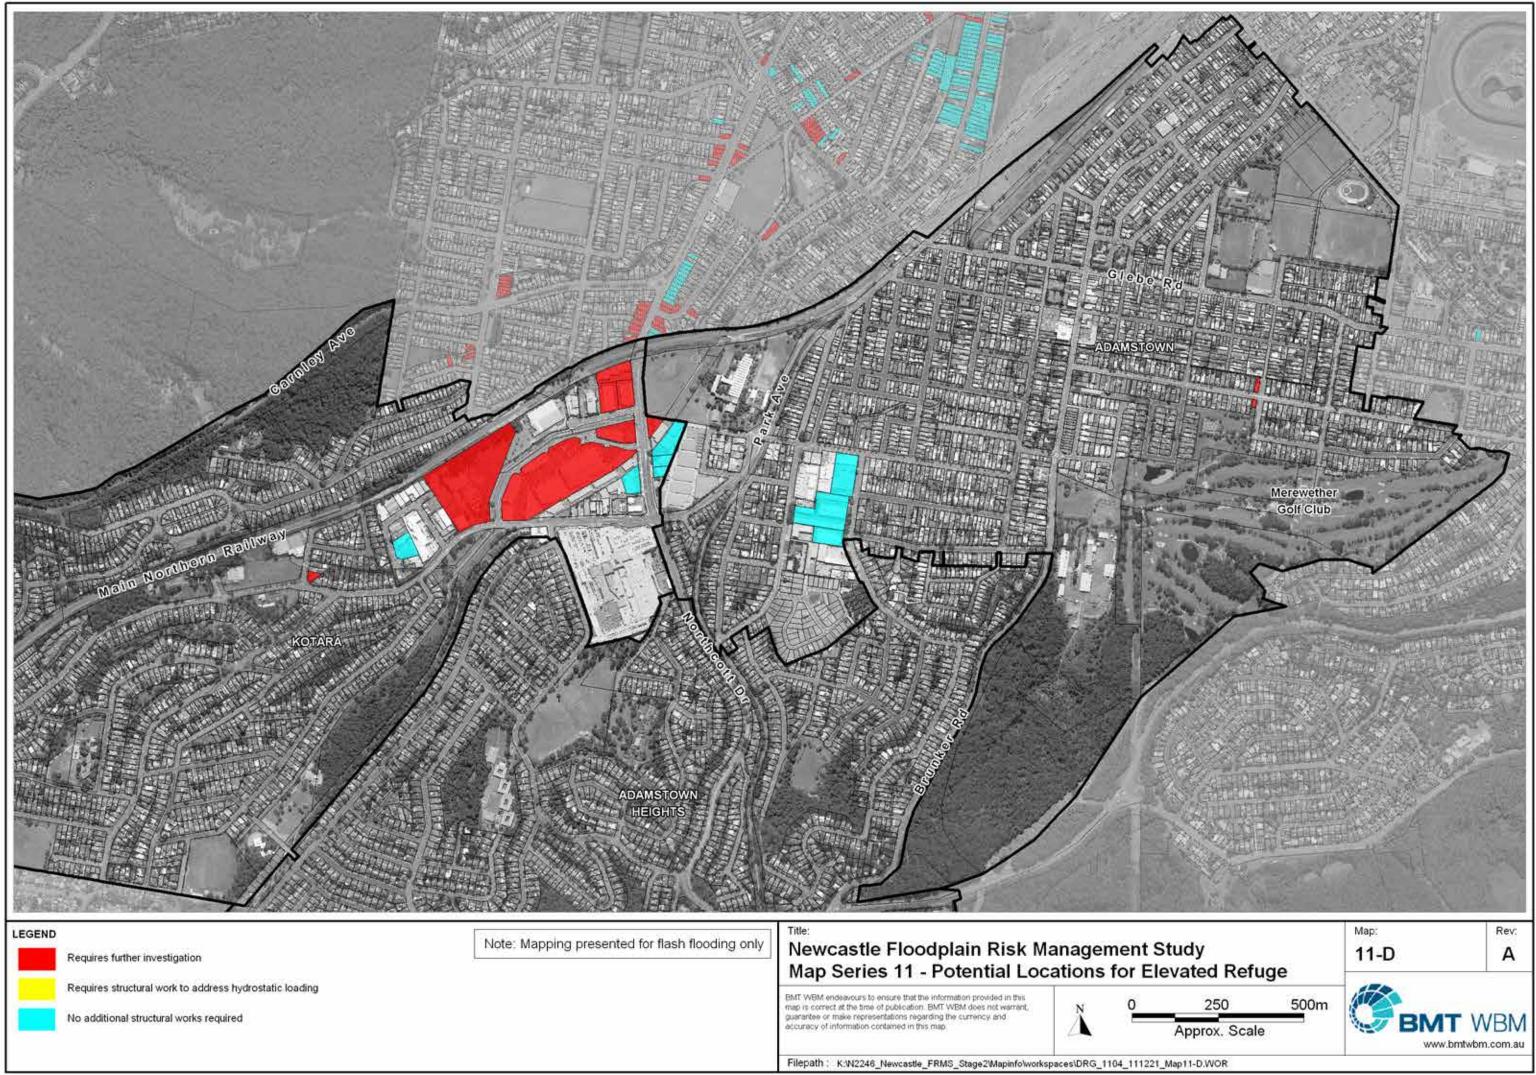

## SUBURB INDEX

| ADAMSTOWN           | See Map 11-D                                |
|---------------------|---------------------------------------------|
| ADAMSTOWN HEIGHTS   |                                             |
| BAR BEACH           | See Map 11-B                                |
| BERESFIELD          | Not Mapped                                  |
| BIRMINGHAM GARDENS  | See Map 11-K                                |
| BLACK HILL          | Not Mapped                                  |
| BROADMEADOW         | See Map 11-C                                |
| CALLAGHAN.          |                                             |
| CARRINGTON          |                                             |
| COOKS HILL          |                                             |
| ELERMORE VALE       |                                             |
| FLETCHER            |                                             |
| GEORGETOWN          | See Man 11-G                                |
| HAMILTON            | See Man 11-C                                |
| HAMILTON EAST       | See Man 11-A                                |
| HAMILTON NORTH      |                                             |
| HAMILTON SOUTH      |                                             |
| HEXHAM.             | Mot Manned                                  |
| ISLINGTON.          |                                             |
| JESMOND             |                                             |
| KOORAGANG           |                                             |
|                     |                                             |
| KOTARA              |                                             |
| LAMBTON             | Contraction and Contraction Contraction and |
| LENAGHAN.           | Not Mapped                                  |
| MARYLAND            |                                             |
| MARYVILLE.          |                                             |
| MAYFIELD            | See Map 11-H                                |
| MAYFIELD EAST       |                                             |
| MAYFIELD NORTH      |                                             |
| MAYFIELD WEST       |                                             |
| MEREWETHER          | See Map 11-B                                |
| MEREWETHER HEIGHTS  | Not Mapped                                  |
| MINMI               | Not Mapped                                  |
| NEWCASTLE           | See Map 11-A                                |
| NEWCASTLE EAST      | See Map 11-A                                |
| NEWCASTLE WEST      | See Map 11-A                                |
| NEW LAMBTON         | See Map 11-E                                |
| NEW LAMBTON HEIGHTS | Not Mapped                                  |
| NORTH LAMBTON       | See Map 11-F                                |
| RANKIN PARK         | See Map 11-J                                |
| SANDGATE            |                                             |
| SHORTLAND.          | Not Mapped                                  |
| STOCKTON            | Not Mapped                                  |
| TARRO               | Not Mapped                                  |
| THE HILL            |                                             |
| THE JUNCTION        |                                             |
| TIGHES HILL         | See Map 11-I                                |
| WALLSEND.           | See Map 11-K                                |
| WARABROOK           | Not Mapped                                  |
| WARATAH             | See Map 11-G                                |
| WARATAH WEST        | See Map 11-G                                |
| WICKHAM             | See Map 11-I                                |
|                     |                                             |

LEGEND

Requires further investigation

Note: Mapping presented for flash flooding only

# Newcastle Floodplain Risk Management Study Map Series 11 - Potential Locations for Elevated Refuge

EMT WBM endeavours to ensure that the information provided in this map is correct at the time of publication. BMT WBM does not warrant, guarantee or make representations regarding the currency and accuracy of information contained in this map.

# Å

Requires structural work to address hydrostatic loading

No additional structural works required

Filepath : K:W2246\_Newcastle\_FRMS\_Stage2Mapinfo/workspaces\DRG\_1100\_111221\_Map11-INDEX.WOR

| Requires further investigation |
|--------------------------------|
|--------------------------------|