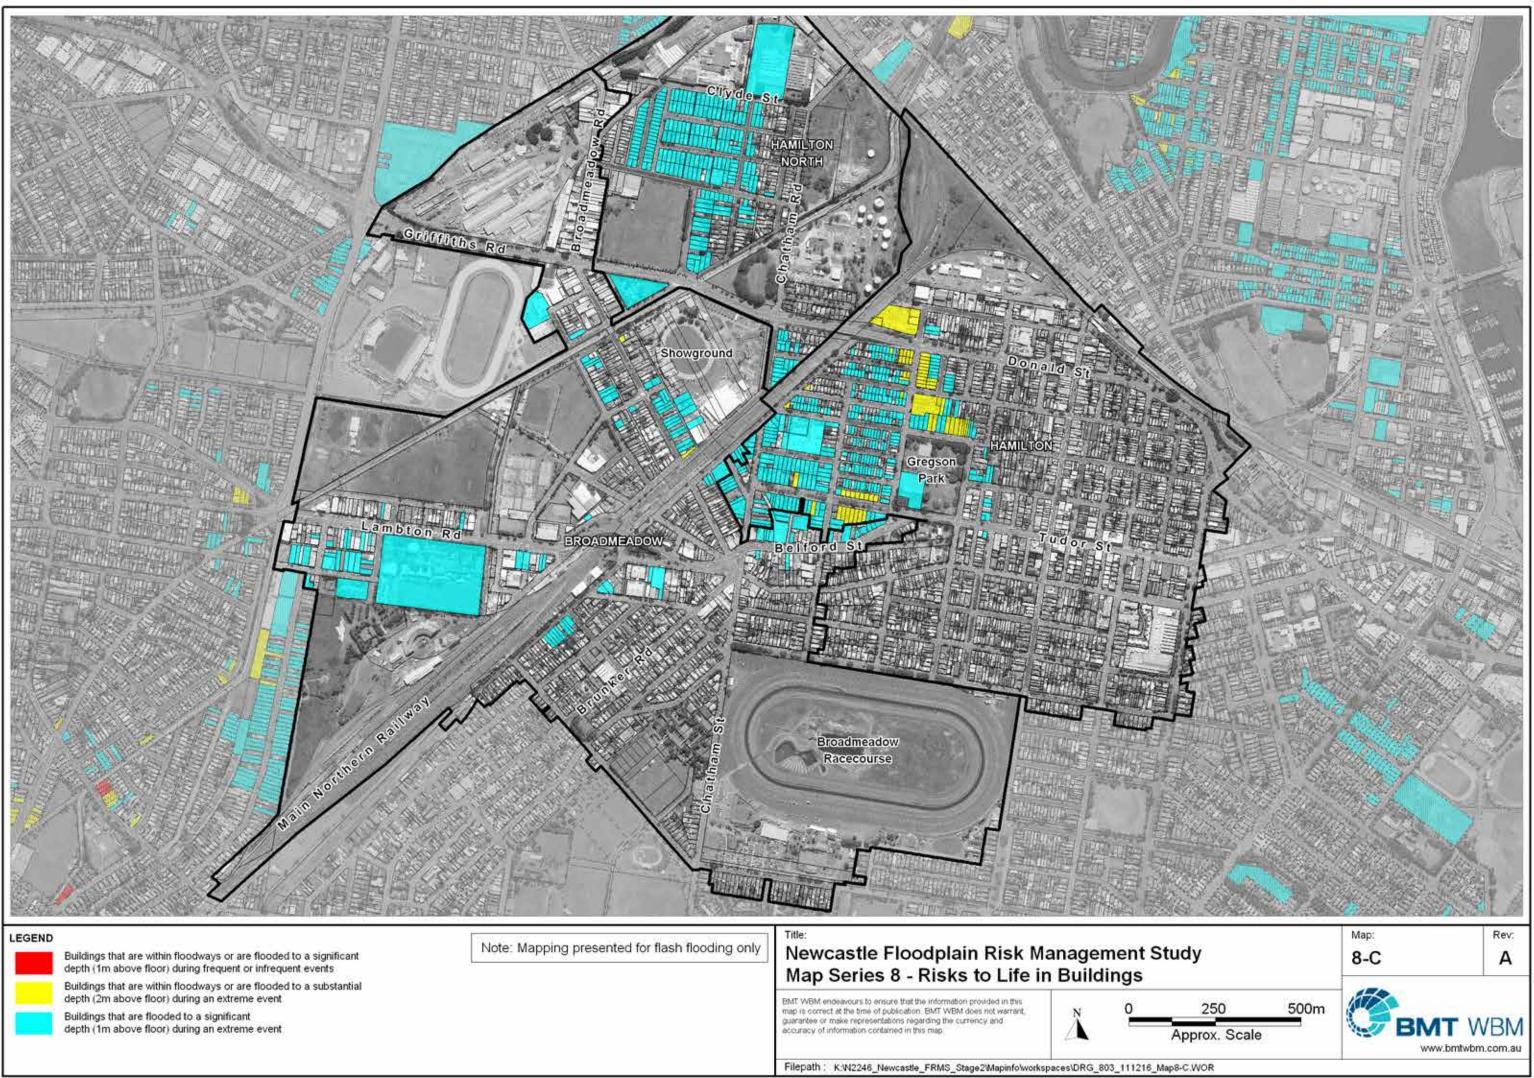

Title:

LEGEND

Buildings that are within floodways or are flooded to a significant depth (1m above floor) during frequent or infrequent events

Buildings that are within floodways or are flooded to a substantial depth (2m above floor) during an extreme event

Buildings that are flooded to a significant depth (1m above floor) during an extreme event

Note: Mapping presented for flash flooding only

## Newcastle Floodplain Risk Management Study Map Series 8 - Risks to Life in Buildings

EMT WBM endeavours to ensure that the information provided in this map is correct at the time of publication. BMT WBM does not warrant, guarantee or make representations regarding the currency and accuracy of information contained in this map.