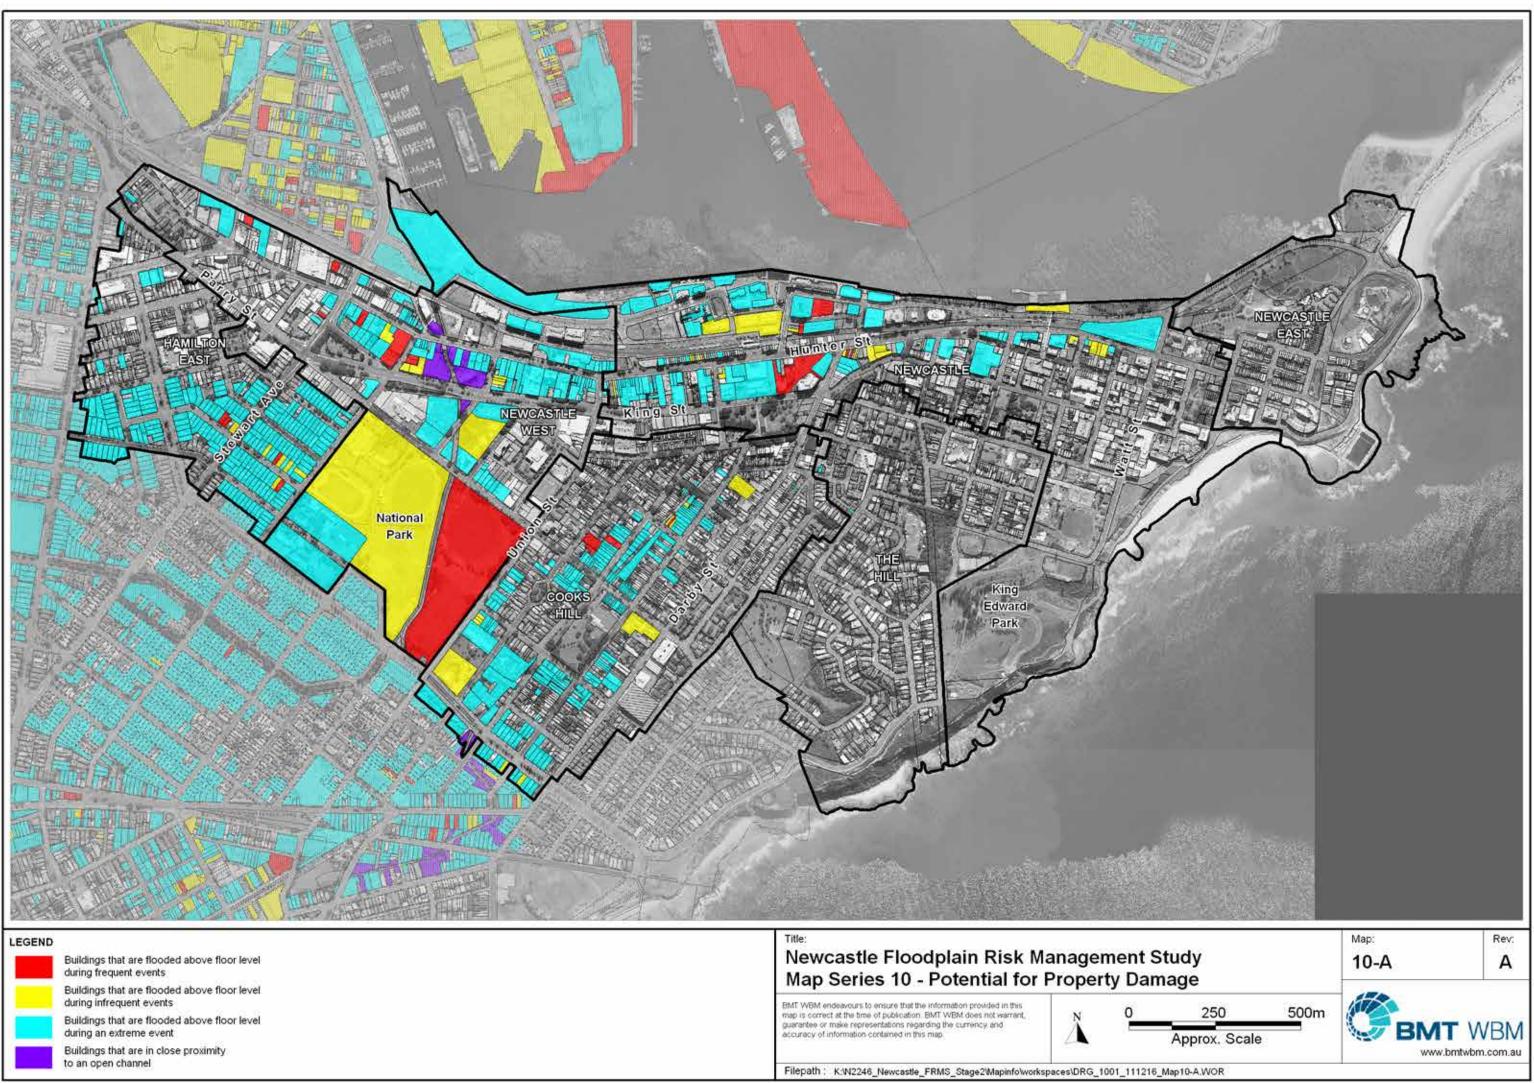

## LEGEND

Buildings that are flooded above floor level during frequent events

Buildings that are flooded above floor level during infrequent events

Buildings that are flooded above floor level during an extreme event

Buildings that are in close proximity to an open channel

# Newcastle Floodplain Risk Management Study Map Series 10 - Potential for Property Damage

EMT WBM endeavours to ensure that the information provided in this map is correct at the time of publication. BMT WBM does not warrant, guarantee or make representations regarding the currency and accuracy of information contained in this map.