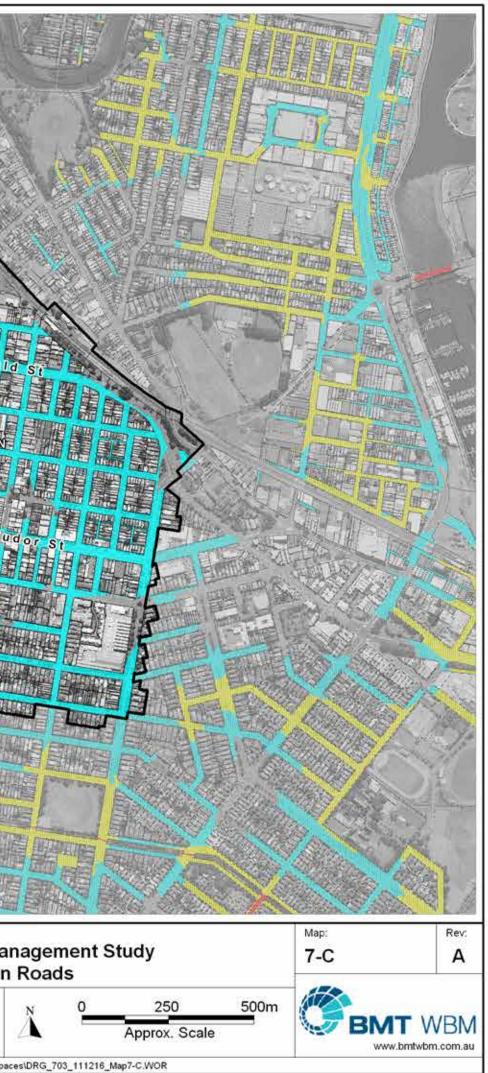

## SUBURB INDEX

| ADAMSTOWN                                                   | See Map 7-D |
|-------------------------------------------------------------|-------------|
| ADAMSTOWN HEIGHTS                                           | See Map 7-D |
| BAR BEACH                                                   | See Map 7-B |
| BERESFIELD                                                  | Not Mapped  |
| BIRMINGHAM GARDENS                                          | See Map 7-K |
| BLACK HILL                                                  | Not Mapped  |
| BROADMEADOW                                                 | See Map 7-C |
| CALLAGHAN.                                                  | Not Mapped  |
| CARRINGTON                                                  |             |
| COOKS HILL                                                  |             |
| ELERMORE VALE                                               | See Map 7-J |
| FLETCHER                                                    |             |
| GEORGETOWN                                                  | See Man 7-G |
| HAMILTON                                                    | See Map 7-C |
| HAMILTON EAST                                               | See Man 7-A |
| HAMILTON NORTH                                              | See Man 7-C |
| HAMILTON SOUTH                                              | See Map 7-B |
| HEXHAM.                                                     | Not Manned  |
| ISLINGTON.                                                  |             |
| JESMOND                                                     |             |
| KOORAGANG                                                   |             |
| KOTARA                                                      | See Map 7 D |
| LAMBTON                                                     |             |
| - TO DO DO 0070 011 PART PART PART PART PART PART PART PART |             |
| LENAGHAN.<br>MARYLAND                                       |             |
|                                                             |             |
| MARYVILLE                                                   | See Map /-I |
| MAYFIELD                                                    | See Map 7-H |
| MAYFIELD EAST                                               | See Map /-H |
| MAYFIELD NORTH                                              |             |
| MAYFIELD WEST                                               | See Map 7-H |
| MEREWETHER                                                  | See Map 7-B |
| MEREWETHER HEIGHTS                                          | Not Mapped  |
| MINMI                                                       |             |
| NEWCASTLE                                                   | See Map 7-A |
| NEWCASTLE EAST                                              |             |
| NEWCASTLE WEST                                              | See Map 7-A |
| NEW LAMBTON                                                 | See Map 7-E |
| NEW LAMBTON HEIGHTS                                         | Not Mapped  |
| NORTH LAMBTON                                               | See Map 7-F |
| RANKIN PARK                                                 |             |
| SANDGATE                                                    |             |
| SHORTLAND                                                   |             |
| STOCKTON                                                    |             |
| TARRO                                                       | Not Mapped  |
| THE HILL                                                    | See Map 7-A |
| THE JUNCTION                                                |             |
| TIGHES HILL                                                 | See Map 7-I |
| WALLSEND.                                                   | See Map 7-K |
| WARABROOK                                                   | Not Mapped  |
| WARATAH                                                     | See Map 7-G |
| WARATAH WEST                                                | See Map 7-G |
| WICKHAM                                                     | See Map 7-I |
|                                                             | Market 1    |

## LEGEND

Roads which become floodways or are flooded to a significant depth (1m) during frequent or infrequent events

Roads which become floodways or are flooded to a significant depth (1m) during an extreme event

Roads which are flooded to a minimum depth of 0.3m during an extreme event

Note: Mapping presented for flash flooding only

# Newcastle Floodplain Risk Management Study Map Series 7 - Risks to Life on Roads

EMT WBM endeavours to ensure that the information provided in this map is correct at the time of publication. BMT WBM does not warrant, guarantee or make representations regarding the currency and accuracy of information contained in this map.