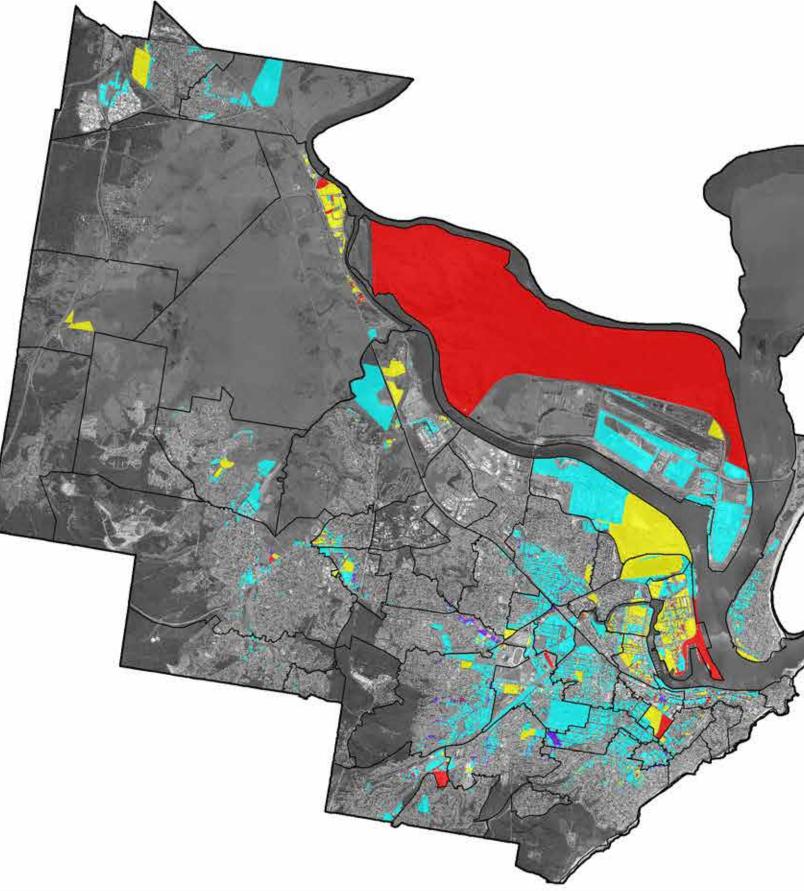

### LIST OF MAP SERIES INCLUDED IN THIS COMPENDIUM

| Map Series 1 | 10% AEP Flood Depths |
|--------------|----------------------|
|--------------|----------------------|

- Map Series 2 1% AEP Flood Depths
- Map Series 3 PMF Flood Depths
- Map Series 4 1% AEP Flood Impact Categories
- Map Series 5 PMF Flood Impact Categories
- Map Series 6 Risk to Life Hazards (L1-L5)
- Map Series 7 Risks to Life on Roads
- Map Series 8 Risks to Life in Buildings
- Map Series 9 Risk to Property Hazards (P1-P5)
- Map Series 10 Potential for Property Damage
- Map Series 11 Potential Locations for Elevated Refuge

## LEGEND

Buildings that are flooded above floor level during frequent events

Buildings that are flooded above floor level during infrequent events

Buildings that are flooded above floor level during an extreme event

Buildings that are in close proximity to an open channel

# Newcastle Floodplain Risk Management Study Map Series 10 - Potential for Property Damage

EMT WBM endeavours to ensure that the information provided in this map is correct at the time of publication. BMT WBM does not warrant, guarantee or make representations regarding the currency and accuracy of information contained in this map.