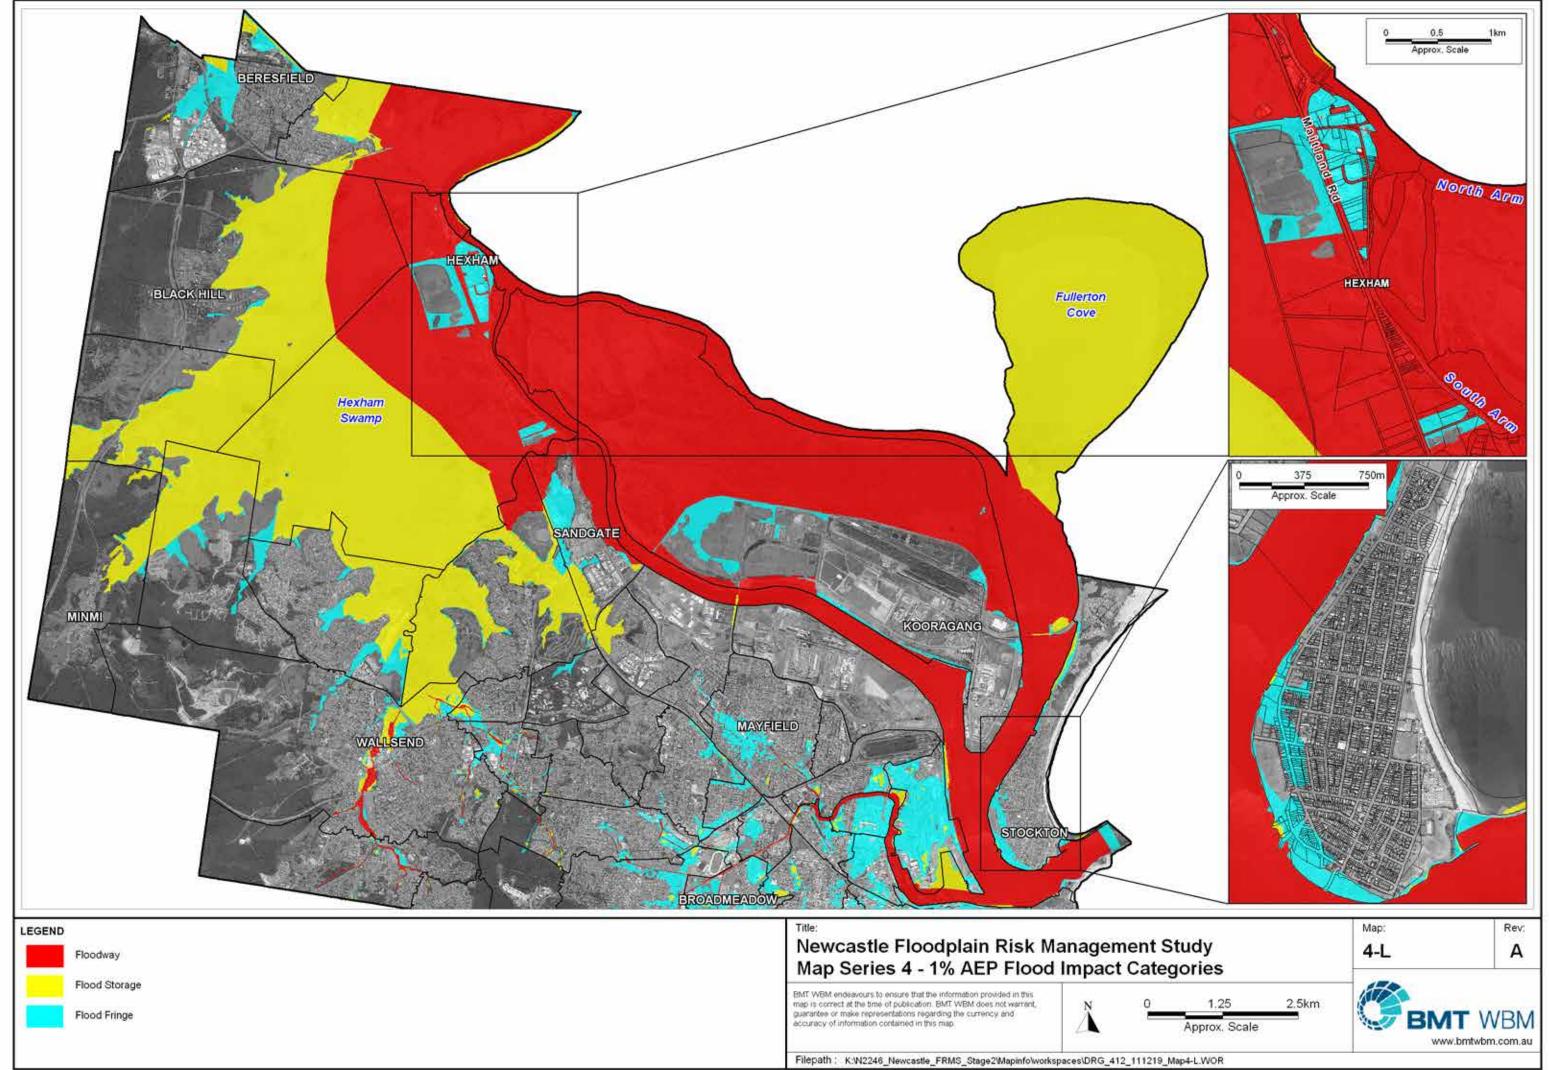

| GEND | Floodway                      | Newcastle Floodplain Risk Management Stu<br>Map Series 4 - 1% AEP Flood Impact Catego                                                                                                                                                               |
|------|-------------------------------|-----------------------------------------------------------------------------------------------------------------------------------------------------------------------------------------------------------------------------------------------------|
|      | Flood Storage<br>Flood Fringe | EMT WBM endeavours to ensure that the information provided in this map is correct at the time of publication. BMT WBM does not warrant, guarantee or make representations regarding the currency and accuracy of information contained in this map. |
|      |                               | with a state of the state of the second state of the                                                                                                                               |