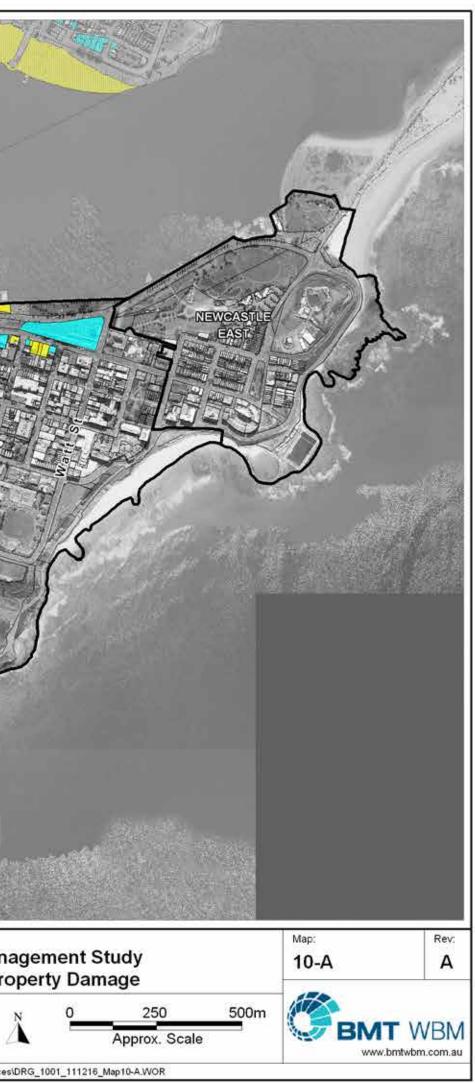

## LEGEND

Buildings that are flooded above floor level during frequent events

Buildings that are flooded above floor level during infrequent events

Buildings that are flooded above floor level during an extreme event

Buildings that are in close proximity to an open channel

# Newcastle Floodplain Risk Management Study Map Series 10 - Potential for Property Damage

EMT WBM endeavours to ensure that the information provided in this map is correct at the time of publication. BMT WBM does not warrant, guarantee or make representations regarding the currency and accuracy of information contained in this map.