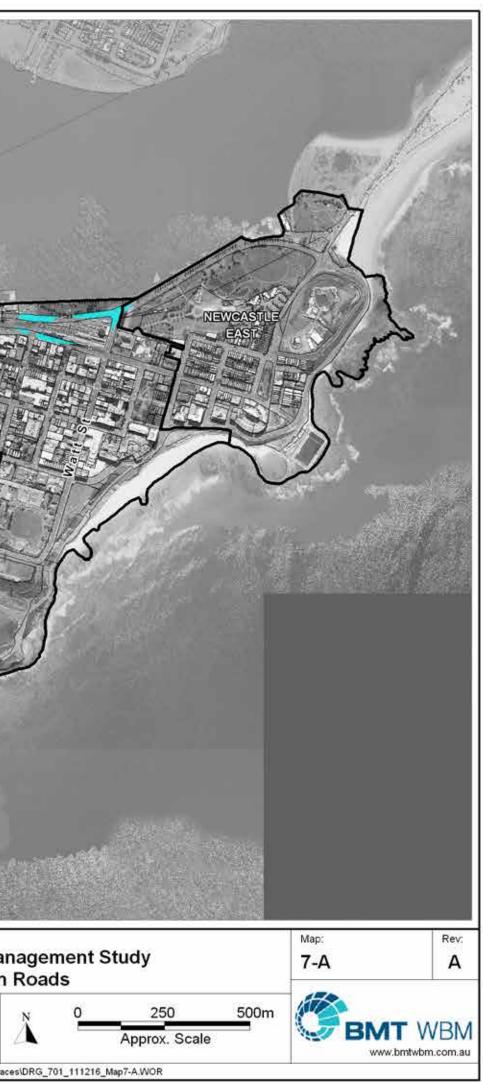

## SUBURB INDEX

| ADAMSTOWN                                                   | See Map 7-D |
|-------------------------------------------------------------|-------------|
| ADAMSTOWN HEIGHTS                                           | See Map 7-D |
| BAR BEACH                                                   | See Map 7-B |
| BERESFIELD                                                  | Not Mapped  |
| BIRMINGHAM GARDENS                                          | See Map 7-K |
| BLACK HILL                                                  | Not Mapped  |
| BROADMEADOW                                                 | See Map 7-C |
| CALLAGHAN.                                                  | Not Mapped  |
| CARRINGTON                                                  |             |
| COOKS HILL                                                  |             |
| ELERMORE VALE                                               | See Map 7-J |
| FLETCHER                                                    |             |
| GEORGETOWN                                                  | See Man 7-G |
| HAMILTON                                                    | See Map 7-C |
| HAMILTON EAST                                               | See Man 7-A |
| HAMILTON NORTH                                              | See Man 7-C |
| HAMILTON SOUTH                                              | See Map 7-B |
| HEXHAM.                                                     | Not Manned  |
| ISLINGTON.                                                  |             |
| JESMOND                                                     |             |
| KOORAGANG                                                   |             |
| KOTARA                                                      | See Map 7 D |
| LAMBTON                                                     |             |
| - TO DO DO 0070 011 PART PART PART PART PART PART PART PART |             |
| LENAGHAN.<br>MARYLAND                                       |             |
|                                                             |             |
| MARYVILLE                                                   | See Map /-I |
| MAYFIELD                                                    | See Map 7-H |
| MAYFIELD EAST                                               | See Map /-H |
| MAYFIELD NORTH                                              |             |
| MAYFIELD WEST                                               | See Map 7-H |
| MEREWETHER                                                  | See Map 7-B |
| MEREWETHER HEIGHTS                                          | Not Mapped  |
| MINMI                                                       |             |
| NEWCASTLE                                                   | See Map 7-A |
| NEWCASTLE EAST                                              |             |
| NEWCASTLE WEST                                              | See Map 7-A |
| NEW LAMBTON                                                 | See Map 7-E |
| NEW LAMBTON HEIGHTS                                         | Not Mapped  |
| NORTH LAMBTON                                               | See Map 7-F |
| RANKIN PARK                                                 |             |
| SANDGATE                                                    |             |
| SHORTLAND                                                   |             |
| STOCKTON                                                    |             |
| TARRO                                                       | Not Mapped  |
| THE HILL                                                    | See Map 7-A |
| THE JUNCTION                                                |             |
| TIGHES HILL                                                 | See Map 7-I |
| WALLSEND.                                                   | See Map 7-K |
| WARABROOK                                                   | Not Mapped  |
| WARATAH                                                     | See Map 7-G |
| WARATAH WEST                                                | See Map 7-G |
| WICKHAM                                                     | See Map 7-I |
|                                                             | Market 1    |

## LEGEND

Roads which become floodways or are flooded to a significant depth (1m) during frequent or infrequent events

Roads which become floodways or are flooded to a significant depth (1m) during an extreme event

Roads which are flooded to a minimum depth of 0.3m during an extreme event

Note: Mapping presented for flash flooding only

# Newcastle Floodplain Risk Management Study Map Series 7 - Risks to Life on Roads

EMT WBM endeavours to ensure that the information provided in this map is correct at the time of publication. BMT WBM does not warrant, guarantee or make representations regarding the currency and accuracy of information contained in this map.