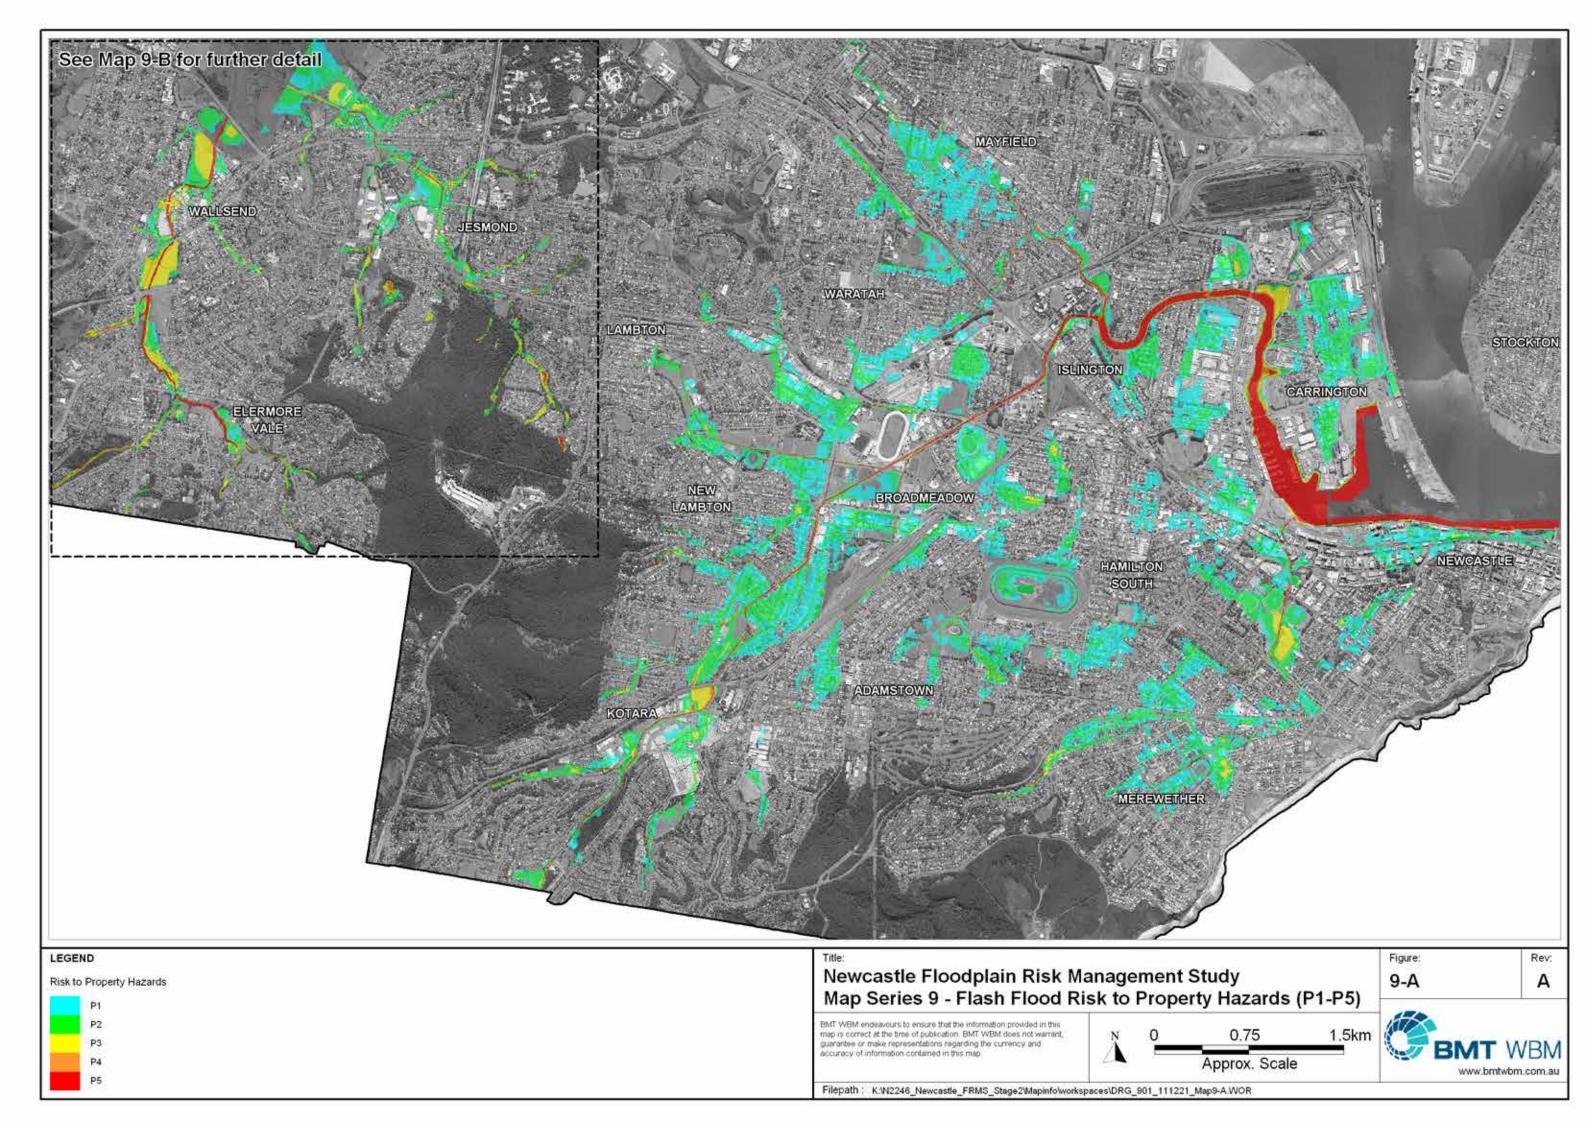

### LIST OF MAP SERIES INCLUDED IN THIS COMPENDIUM

| Map Series 1 | 10% AEP Flood Depths |
|--------------|----------------------|
|--------------|----------------------|

- Map Series 2 1% AEP Flood Depths
- Map Series 3 PMF Flood Depths
- Map Series 4 1% AEP Flood Impact Categories
- Map Series 5 PMF Flood Impact Categories
- Map Series 6 Risk to Life Hazards (L1-L5)
- Map Series 7 Risks to Life on Roads
- Map Series 8 Risks to Life in Buildings
- Map Series 9 Risk to Property Hazards (P1-P5)
- Map Series 10 Potential for Property Damage
- Map Series 11 Potential Locations for Elevated Refuge