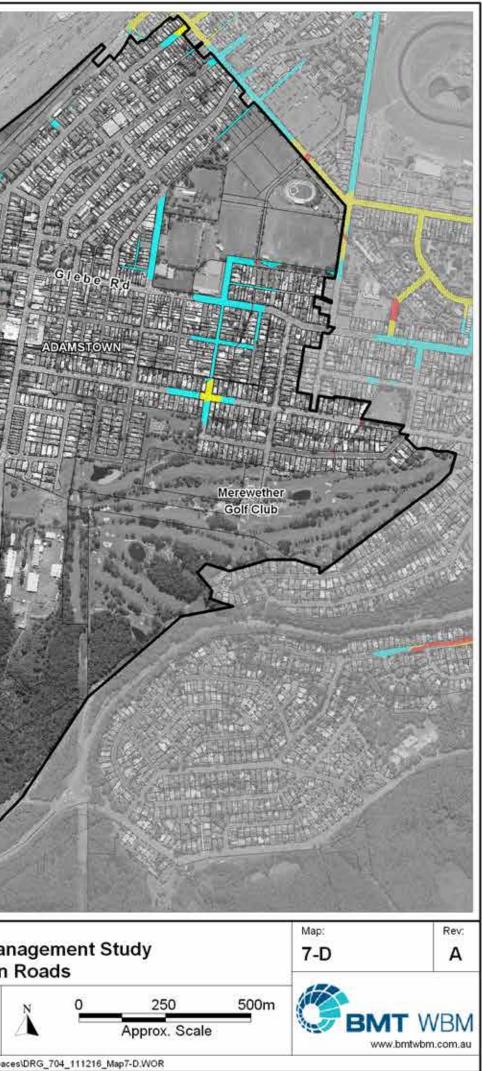

## SUBURB INDEX

| ADAMSTOWN                                                   | See Map 7-D |
|-------------------------------------------------------------|-------------|
| ADAMSTOWN HEIGHTS                                           | See Map 7-D |
| BAR BEACH                                                   | See Map 7-B |
| BERESFIELD                                                  | Not Mapped  |
| BIRMINGHAM GARDENS                                          | See Map 7-K |
| BLACK HILL                                                  | Not Mapped  |
| BROADMEADOW                                                 | See Map 7-C |
| CALLAGHAN.                                                  | Not Mapped  |
| CARRINGTON                                                  |             |
| COOKS HILL                                                  |             |
| ELERMORE VALE                                               | See Map 7-J |
| FLETCHER                                                    |             |
| GEORGETOWN                                                  | See Man 7-G |
| HAMILTON                                                    | See Map 7-C |
| HAMILTON EAST                                               | See Man 7-A |
| HAMILTON NORTH                                              | See Man 7-C |
| HAMILTON SOUTH                                              | See Map 7-B |
| HEXHAM.                                                     | Not Manned  |
| ISLINGTON.                                                  |             |
| JESMOND                                                     |             |
| KOORAGANG                                                   |             |
| KOTARA                                                      | See Map 7 D |
| LAMBTON                                                     |             |
| - TO DO DO 0070 011 PART PART PART PART PART PART PART PART |             |
| LENAGHAN.<br>MARYLAND                                       |             |
|                                                             |             |
| MARYVILLE                                                   | See Map /-I |
| MAYFIELD                                                    | See Map 7-H |
| MAYFIELD EAST                                               | See Map /-H |
| MAYFIELD NORTH                                              |             |
| MAYFIELD WEST                                               | See Map 7-H |
| MEREWETHER                                                  | See Map 7-B |
| MEREWETHER HEIGHTS                                          | Not Mapped  |
| MINMI                                                       |             |
| NEWCASTLE                                                   | See Map 7-A |
| NEWCASTLE EAST                                              |             |
| NEWCASTLE WEST                                              | See Map 7-A |
| NEW LAMBTON                                                 | See Map 7-E |
| NEW LAMBTON HEIGHTS                                         | Not Mapped  |
| NORTH LAMBTON                                               | See Map 7-F |
| RANKIN PARK                                                 |             |
| SANDGATE                                                    |             |
| SHORTLAND                                                   |             |
| STOCKTON                                                    |             |
| TARRO                                                       | Not Mapped  |
| THE HILL                                                    | See Map 7-A |
| THE JUNCTION                                                |             |
| TIGHES HILL                                                 | See Map 7-I |
| WALLSEND.                                                   | See Map 7-K |
| WARABROOK                                                   | Not Mapped  |
| WARATAH                                                     | See Map 7-G |
| WARATAH WEST                                                | See Map 7-G |
| WICKHAM                                                     | See Map 7-I |
|                                                             | Market 1    |

## LEGEND

Roads which become floodways or are flooded to a significant depth (1m) during frequent or infrequent events

Roads which become floodways or are flooded to a significant depth (1m) during an extreme event

Roads which are flooded to a minimum depth of 0.3m during an extreme event

Note: Mapping presented for flash flooding only

# Newcastle Floodplain Risk Management Study Map Series 7 - Risks to Life on Roads

EMT WBM endeavours to ensure that the information provided in this map is correct at the time of publication. BMT WBM does not warrant, guarantee or make representations regarding the currency and accuracy of information contained in this map.