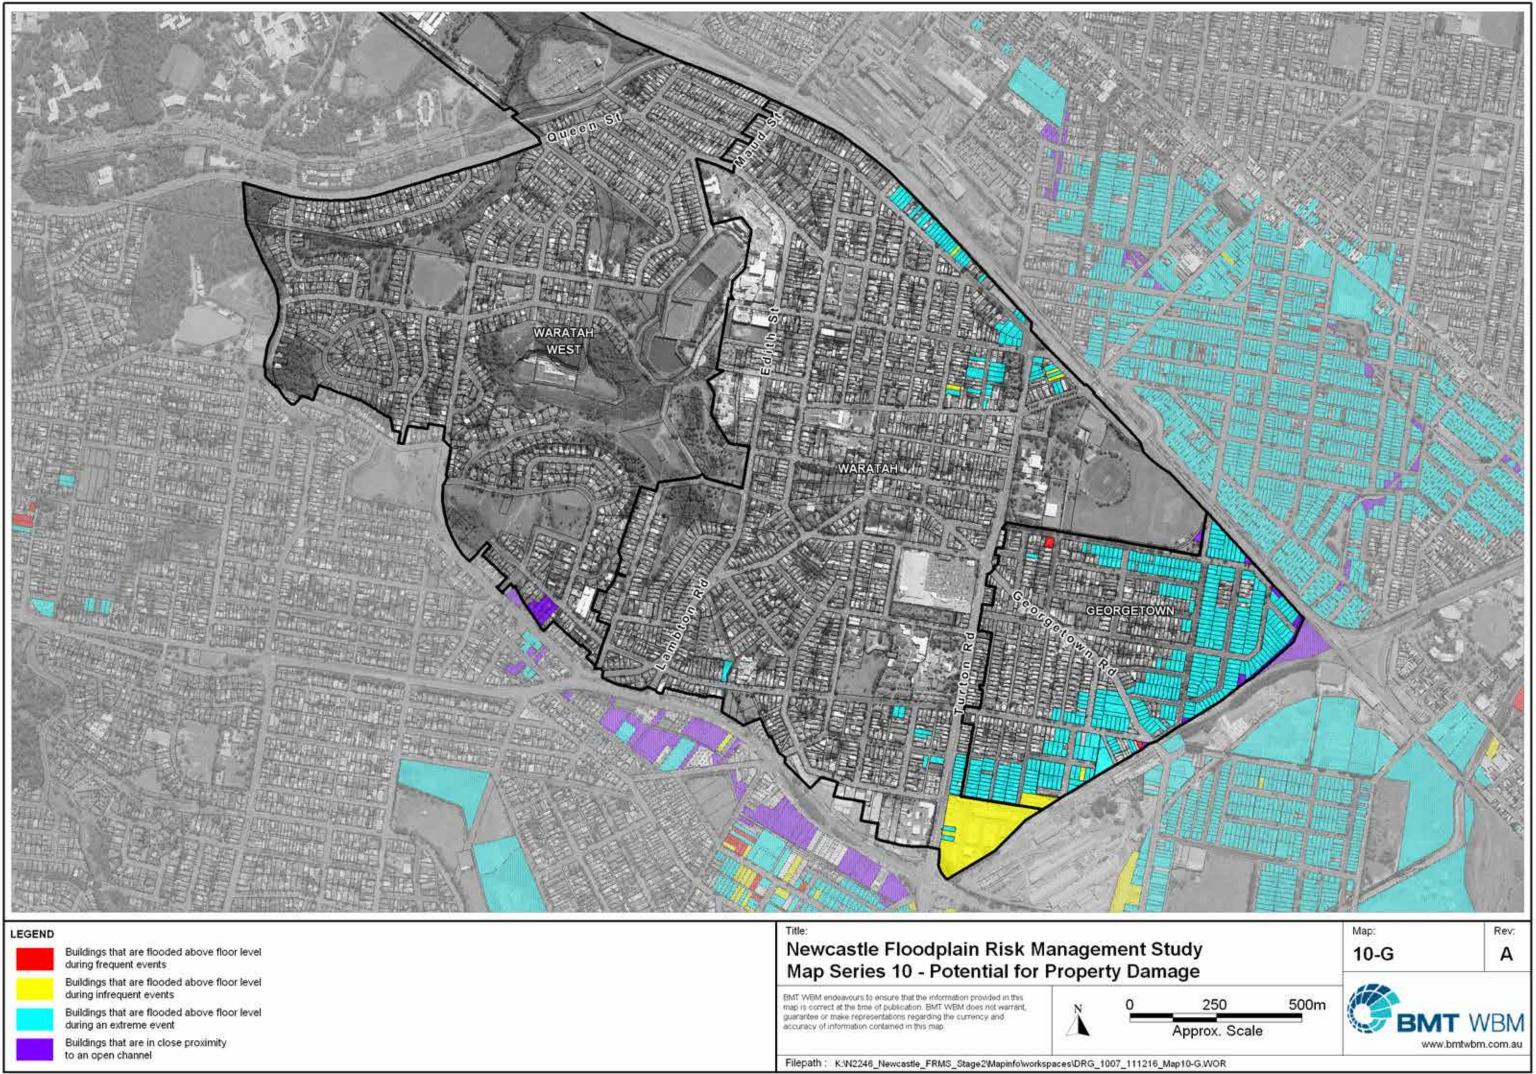

## LEGEND

Buildings that are flooded above floor level during frequent events

Buildings that are flooded above floor level during infrequent events

Buildings that are flooded above floor level during an extreme event

Buildings that are in close proximity to an open channel

# Newcastle Floodplain Risk Management Study Map Series 10 - Potential for Property Damage

EMT WBM endeavours to ensure that the information provided in this map is correct at the time of publication. BMT WBM does not warrant, guarantee or make representations regarding the currency and accuracy of information contained in this map.