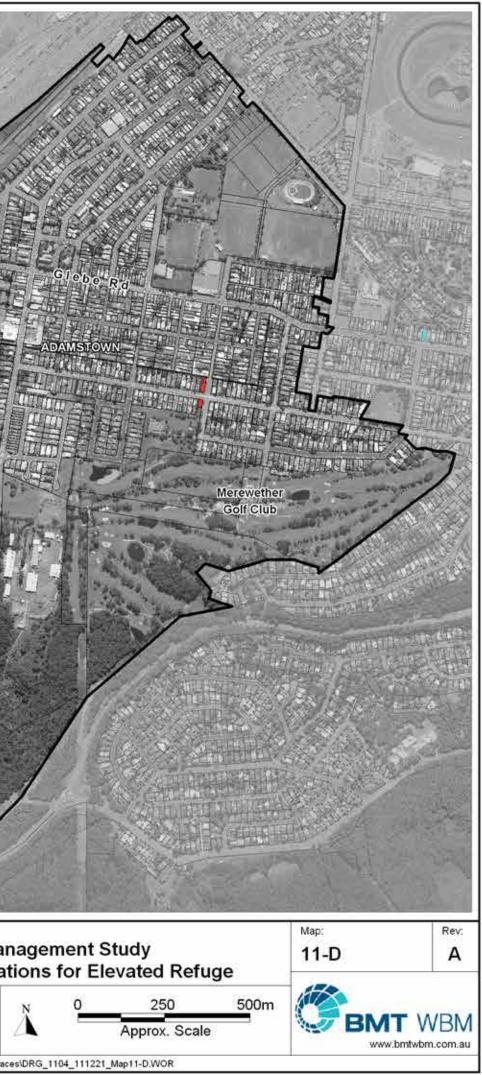

## SUBURB INDEX

| ADAMSTOWN           | See Map 11-D                                |
|---------------------|---------------------------------------------|
| ADAMSTOWN HEIGHTS   |                                             |
| BAR BEACH           | See Map 11-B                                |
| BERESFIELD          | Not Mapped                                  |
| BIRMINGHAM GARDENS  | See Map 11-K                                |
| BLACK HILL          | Not Mapped                                  |
| BROADMEADOW         | See Map 11-C                                |
| CALLAGHAN.          |                                             |
| CARRINGTON          |                                             |
| COOKS HILL          |                                             |
| ELERMORE VALE       |                                             |
| FLETCHER            |                                             |
| GEORGETOWN          | See Man 11-G                                |
| HAMILTON            | See Man 11-C                                |
| HAMILTON EAST       | See Man 11-A                                |
| HAMILTON NORTH      |                                             |
| HAMILTON SOUTH      |                                             |
| HEXHAM.             | Mot Manned                                  |
| ISLINGTON.          |                                             |
| JESMOND             |                                             |
| KOORAGANG           |                                             |
|                     |                                             |
| KOTARA              |                                             |
| LAMBTON             | Contraction and Contraction Contraction and |
| LENAGHAN.           | Not Mapped                                  |
| MARYLAND            |                                             |
| MARYVILLE.          |                                             |
| MAYFIELD            | See Map 11-H                                |
| MAYFIELD EAST       |                                             |
| MAYFIELD NORTH      |                                             |
| MAYFIELD WEST       |                                             |
| MEREWETHER          | See Map 11-B                                |
| MEREWETHER HEIGHTS  | Not Mapped                                  |
| MINMI               | Not Mapped                                  |
| NEWCASTLE           | See Map 11-A                                |
| NEWCASTLE EAST      | See Map 11-A                                |
| NEWCASTLE WEST      | See Map 11-A                                |
| NEW LAMBTON         | See Map 11-E                                |
| NEW LAMBTON HEIGHTS | Not Mapped                                  |
| NORTH LAMBTON       | See Map 11-F                                |
| RANKIN PARK         | See Map 11-J                                |
| SANDGATE            |                                             |
| SHORTLAND.          | Not Mapped                                  |
| STOCKTON            | Not Mapped                                  |
| TARRO               | Not Mapped                                  |
| THE HILL            |                                             |
| THE JUNCTION        |                                             |
| TIGHES HILL         | See Map 11-I                                |
| WALLSEND.           | See Map 11-K                                |
| WARABROOK           | Not Mapped                                  |
| WARATAH             | See Map 11-G                                |
| WARATAH WEST        | See Map 11-G                                |
| WICKHAM             | See Map 11-I                                |
|                     |                                             |

LEGEND

Requires further investigation

Note: Mapping presented for flash flooding only

# Newcastle Floodplain Risk Management Study Map Series 11 - Potential Locations for Elevated Refuge

EMT WBM endeavours to ensure that the information provided in this map is correct at the time of publication. BMT WBM does not warrant, guarantee or make representations regarding the currency and accuracy of information contained in this map.

# Å

Requires structural work to address hydrostatic loading

No additional structural works required

Filepath : K:W2246\_Newcastle\_FRMS\_Stage2Mapinfo/workspaces\DRG\_1100\_111221\_Map11-INDEX.WOR

| Requires further investigation |
|--------------------------------|
|--------------------------------|