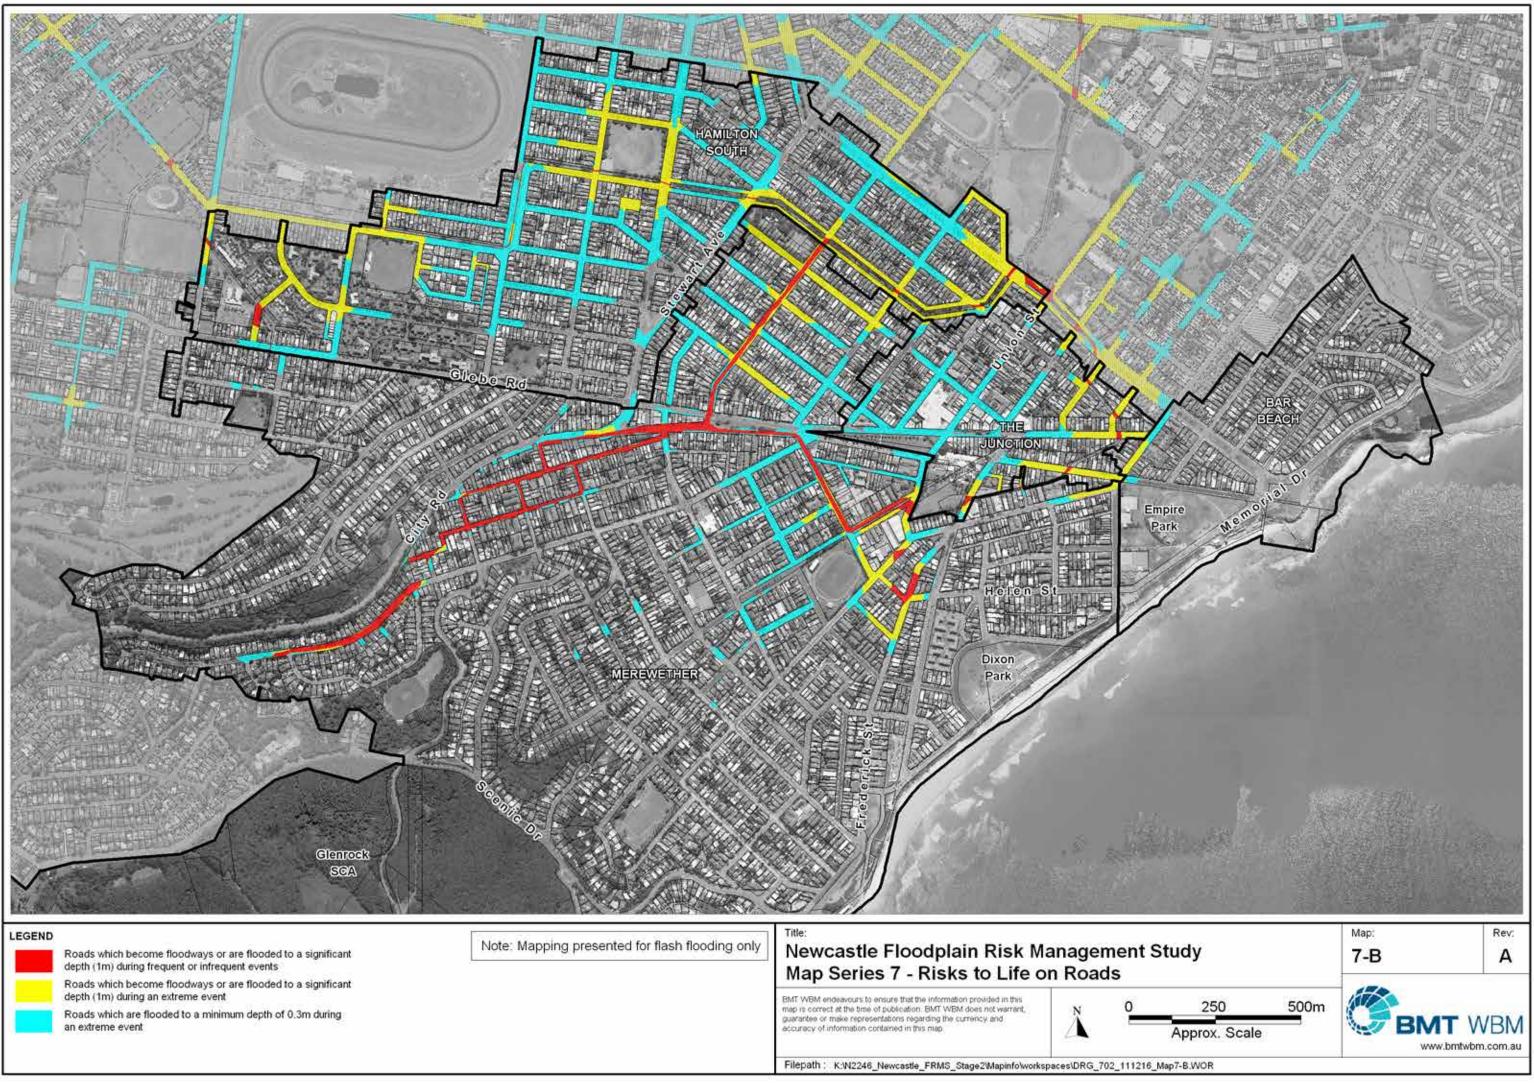

## SUBURB INDEX

| ADAMSTOWN                                                   | See Map 7-D |
|-------------------------------------------------------------|-------------|
| ADAMSTOWN HEIGHTS                                           | See Map 7-D |
| BAR BEACH                                                   | See Map 7-B |
| BERESFIELD                                                  | Not Mapped  |
| BIRMINGHAM GARDENS                                          | See Map 7-K |
| BLACK HILL                                                  | Not Mapped  |
| BROADMEADOW                                                 | See Map 7-C |
| CALLAGHAN.                                                  | Not Mapped  |
| CARRINGTON                                                  |             |
| COOKS HILL                                                  |             |
| ELERMORE VALE                                               | See Map 7-J |
| FLETCHER                                                    |             |
| GEORGETOWN                                                  | See Man 7-G |
| HAMILTON                                                    | See Map 7-C |
| HAMILTON EAST                                               | See Man 7-A |
| HAMILTON NORTH                                              | See Man 7-C |
| HAMILTON SOUTH                                              | See Map 7-B |
| HEXHAM.                                                     | Not Manned  |
| ISLINGTON.                                                  |             |
| JESMOND                                                     |             |
| KOORAGANG                                                   |             |
| KOTARA                                                      | See Map 7 D |
| LAMBTON                                                     |             |
| - TO DO DO 0070 011 PART PART PART PART PART PART PART PART |             |
| LENAGHAN.<br>MARYLAND                                       |             |
|                                                             |             |
| MARYVILLE                                                   | See Map /-I |
| MAYFIELD                                                    | See Map 7-H |
| MAYFIELD EAST                                               | See Map /-H |
| MAYFIELD NORTH                                              |             |
| MAYFIELD WEST                                               | See Map 7-H |
| MEREWETHER                                                  | See Map 7-B |
| MEREWETHER HEIGHTS                                          | Not Mapped  |
| MINMI                                                       |             |
| NEWCASTLE                                                   | See Map 7-A |
| NEWCASTLE EAST                                              |             |
| NEWCASTLE WEST                                              | See Map 7-A |
| NEW LAMBTON                                                 | See Map 7-E |
| NEW LAMBTON HEIGHTS                                         | Not Mapped  |
| NORTH LAMBTON                                               | See Map 7-F |
| RANKIN PARK                                                 |             |
| SANDGATE                                                    |             |
| SHORTLAND                                                   |             |
| STOCKTON                                                    |             |
| TARRO                                                       | Not Mapped  |
| THE HILL                                                    | See Map 7-A |
| THE JUNCTION                                                |             |
| TIGHES HILL                                                 | See Map 7-I |
| WALLSEND.                                                   | See Map 7-K |
| WARABROOK                                                   | Not Mapped  |
| WARATAH                                                     | See Map 7-G |
| WARATAH WEST                                                | See Map 7-G |
| WICKHAM                                                     | See Map 7-I |
|                                                             | Market 1    |

## LEGEND

Roads which become floodways or are flooded to a significant depth (1m) during frequent or infrequent events

Roads which become floodways or are flooded to a significant depth (1m) during an extreme event

Roads which are flooded to a minimum depth of 0.3m during an extreme event

Note: Mapping presented for flash flooding only

# Newcastle Floodplain Risk Management Study Map Series 7 - Risks to Life on Roads

EMT WBM endeavours to ensure that the information provided in this map is correct at the time of publication. BMT WBM does not warrant, guarantee or make representations regarding the currency and accuracy of information contained in this map.