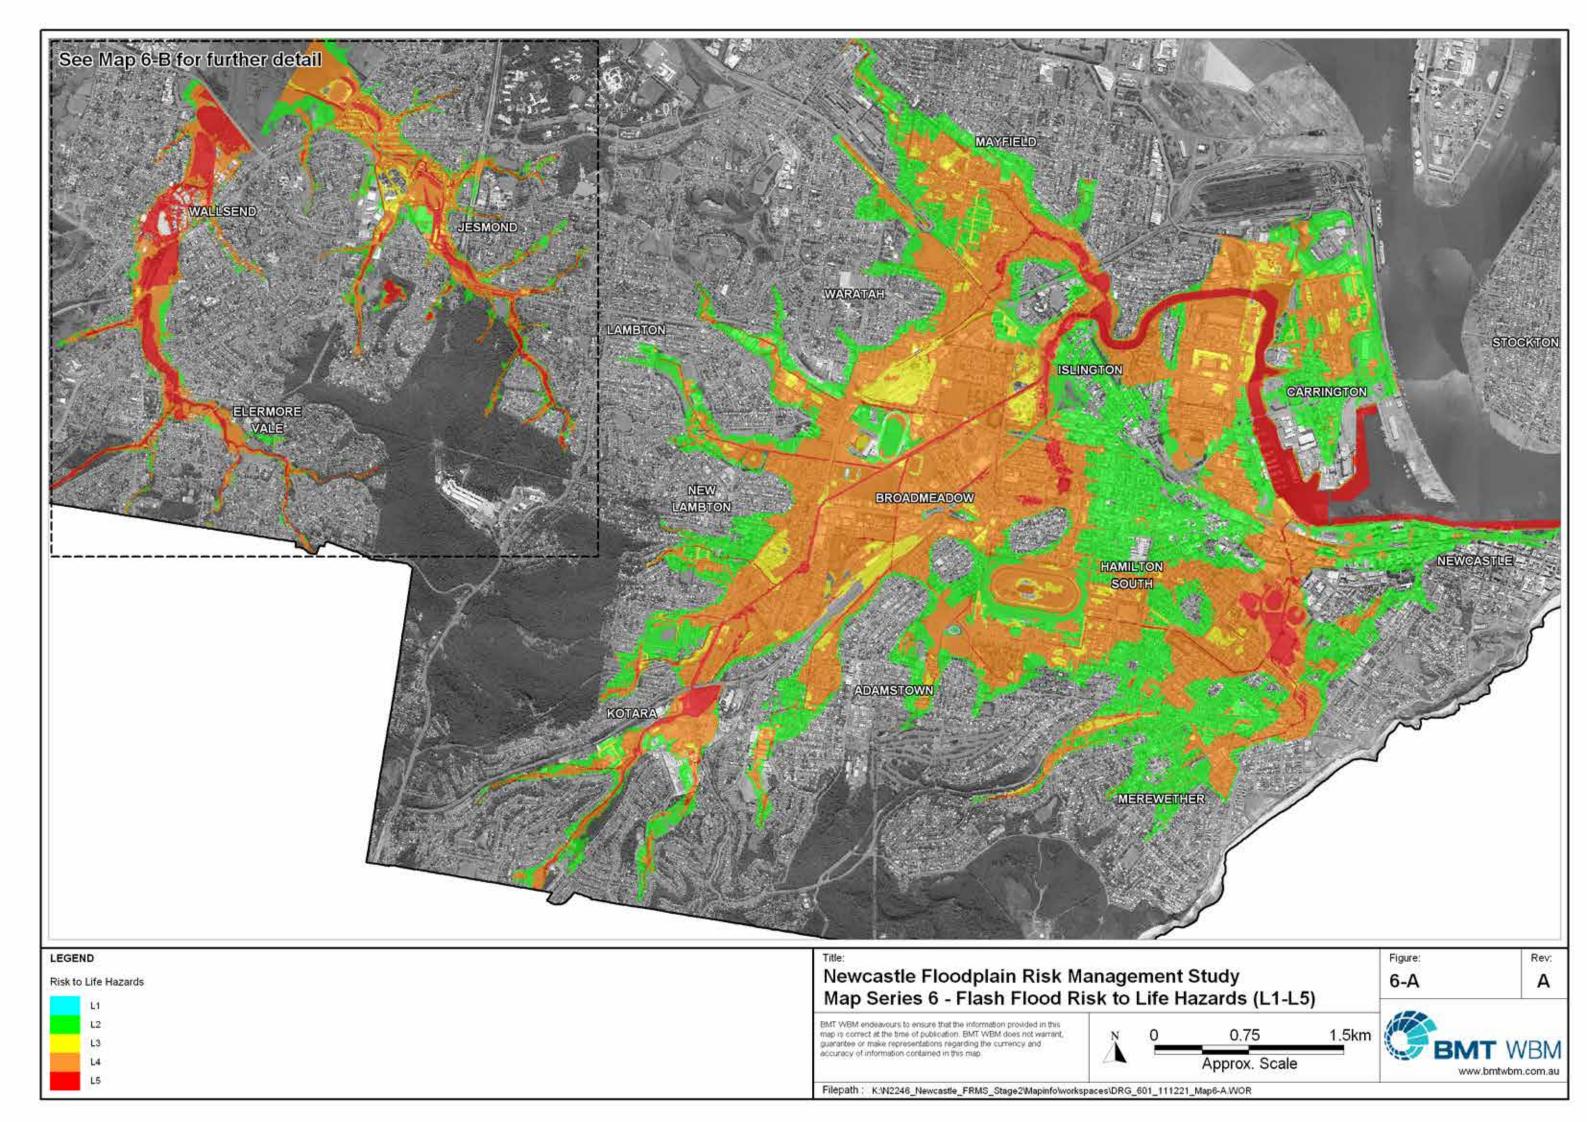

### LIST OF MAP SERIES INCLUDED IN THIS COMPENDIUM

| Map Series 1 | 10% AEP Flood Depths |
|--------------|----------------------|
|--------------|----------------------|

- Map Series 2 1% AEP Flood Depths
- Map Series 3 PMF Flood Depths
- Map Series 4 1% AEP Flood Impact Categories
- Map Series 5 PMF Flood Impact Categories
- Map Series 6 Risk to Life Hazards (L1-L5)
- Map Series 7 Risks to Life on Roads
- Map Series 8 Risks to Life in Buildings
- Map Series 9 Risk to Property Hazards (P1-P5)
- Map Series 10 Potential for Property Damage
- Map Series 11 Potential Locations for Elevated Refuge

| 20.00.000000000 |          |           |      |                              |     |        |     |
|-----------------|----------|-----------|------|------------------------------|-----|--------|-----|
| ilenath 1       | K-1N2246 | Nouractio | ERMS | Stage2Wapinfo/workspaces\DRG | 603 | 111221 | 1.1 |
|                 |          |           |      |                              |     |        |     |