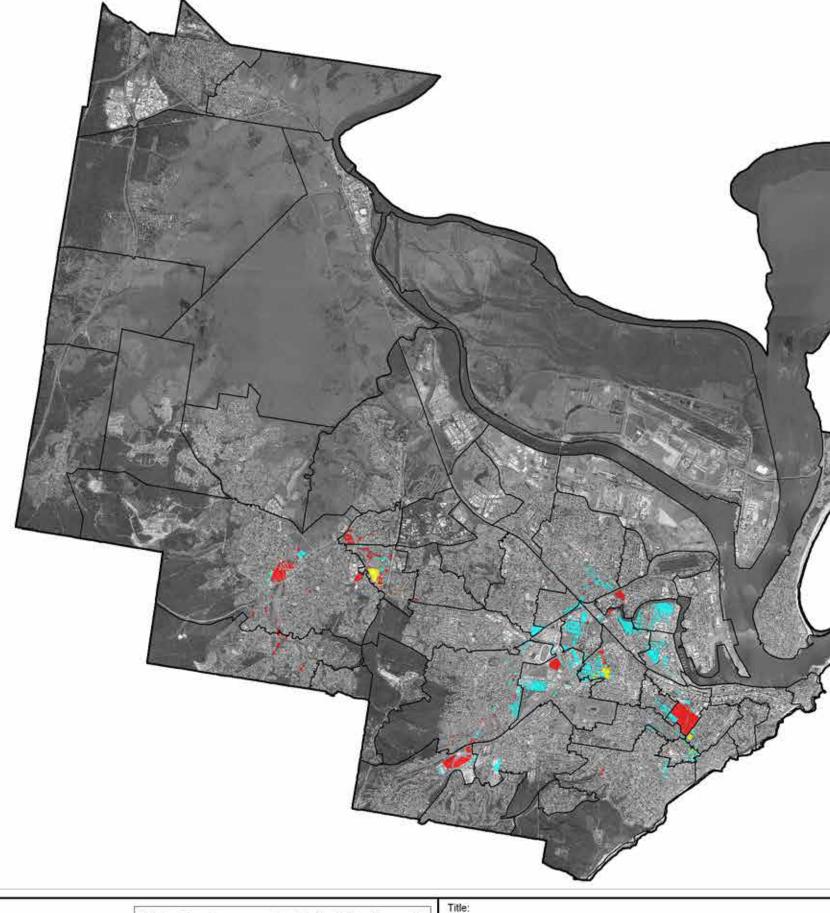

LEGEND

Requires further investigation

Note: Mapping presented for flash flooding only

# Newcastle Floodplain Risk Management Study Map Series 11 - Potential Locations for Elevated Refuge

EMT WBM endeavours to ensure that the information provided in this map is correct at the time of publication. BMT WBM does not warrant, guarantee or make representations regarding the currency and accuracy of information contained in this map.

# Å

Requires structural work to address hydrostatic loading

No additional structural works required

Filepath : K:W2246\_Newcastle\_FRMS\_Stage2Mapinfo/workspaces\DRG\_1100\_111221\_Map11-INDEX.WOR

| Requires further investigation |
|--------------------------------|
|--------------------------------|

| Requires | structural | work to | address | hydrostatic | loadin |
|----------|------------|---------|---------|-------------|--------|
|          |            |         |         |             |        |

| No additiona | I structural | works | required |  |
|--------------|--------------|-------|----------|--|
|--------------|--------------|-------|----------|--|

| E | G | E | N | D |
|---|---|---|---|---|
|   |   |   |   |   |