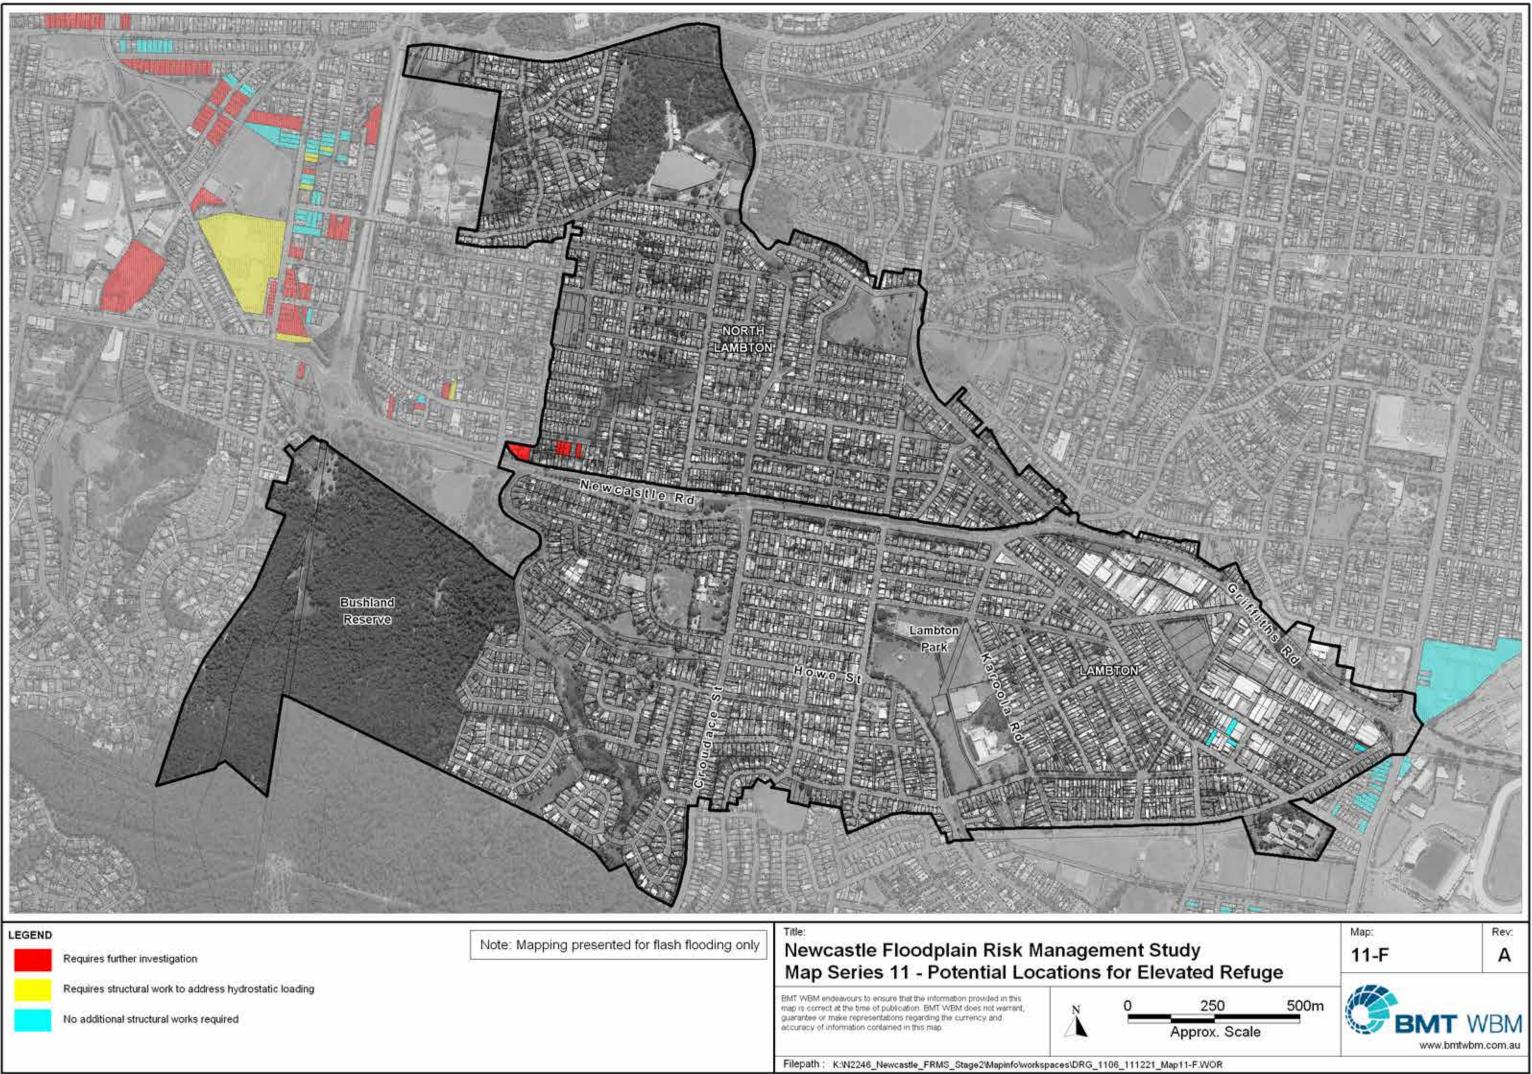

## SUBURB INDEX

| ADAMSTOWN           | See Map 11-D                                |
|---------------------|---------------------------------------------|
| ADAMSTOWN HEIGHTS   |                                             |
| BAR BEACH           | See Map 11-B                                |
| BERESFIELD          | Not Mapped                                  |
| BIRMINGHAM GARDENS  | See Map 11-K                                |
| BLACK HILL          | Not Mapped                                  |
| BROADMEADOW         | See Map 11-C                                |
| CALLAGHAN.          |                                             |
| CARRINGTON          |                                             |
| COOKS HILL          |                                             |
| ELERMORE VALE       |                                             |
| FLETCHER            |                                             |
| GEORGETOWN          | See Man 11-G                                |
| HAMILTON            | See Man 11-C                                |
| HAMILTON EAST       | See Man 11-A                                |
| HAMILTON NORTH      |                                             |
| HAMILTON SOUTH      |                                             |
| HEXHAM.             | Mot Manned                                  |
| ISLINGTON.          |                                             |
| JESMOND             |                                             |
| KOORAGANG           |                                             |
|                     |                                             |
| KOTARA              |                                             |
| LAMBTON             | Contraction and Contraction Contraction and |
| LENAGHAN.           | Not Mapped                                  |
| MARYLAND            |                                             |
| MARYVILLE.          |                                             |
| MAYFIELD            | See Map 11-H                                |
| MAYFIELD EAST       |                                             |
| MAYFIELD NORTH      |                                             |
| MAYFIELD WEST       |                                             |
| MEREWETHER          | See Map 11-B                                |
| MEREWETHER HEIGHTS  | Not Mapped                                  |
| MINMI               | Not Mapped                                  |
| NEWCASTLE           | See Map 11-A                                |
| NEWCASTLE EAST      | See Map 11-A                                |
| NEWCASTLE WEST      | See Map 11-A                                |
| NEW LAMBTON         | See Map 11-E                                |
| NEW LAMBTON HEIGHTS | Not Mapped                                  |
| NORTH LAMBTON       | See Map 11-F                                |
| RANKIN PARK         | See Map 11-J                                |
| SANDGATE            |                                             |
| SHORTLAND.          | Not Mapped                                  |
| STOCKTON            | Not Mapped                                  |
| TARRO               | Not Mapped                                  |
| THE HILL            |                                             |
| THE JUNCTION        |                                             |
| TIGHES HILL         | See Map 11-I                                |
| WALLSEND.           | See Map 11-K                                |
| WARABROOK           | Not Mapped                                  |
| WARATAH             | See Map 11-G                                |
| WARATAH WEST        | See Map 11-G                                |
| WICKHAM             | See Map 11-I                                |
|                     |                                             |

LEGEND

Requires further investigation

Note: Mapping presented for flash flooding only

# Newcastle Floodplain Risk Management Study Map Series 11 - Potential Locations for Elevated Refuge

EMT WBM endeavours to ensure that the information provided in this map is correct at the time of publication. BMT WBM does not warrant, guarantee or make representations regarding the currency and accuracy of information contained in this map.

# Å

Requires structural work to address hydrostatic loading

No additional structural works required

Filepath : K:W2246\_Newcastle\_FRMS\_Stage2Mapinfo/workspaces\DRG\_1100\_111221\_Map11-INDEX.WOR

| Requires further investigation |
|--------------------------------|
|--------------------------------|

| Requires | structural | work to | address | hydrostatic | loadin |
|----------|------------|---------|---------|-------------|--------|
|          |            |         |         |             |        |

| No additiona | I structural | works | required |  |
|--------------|--------------|-------|----------|--|
|--------------|--------------|-------|----------|--|

| E | G | E | N | D |
|---|---|---|---|---|
|   |   |   |   |   |