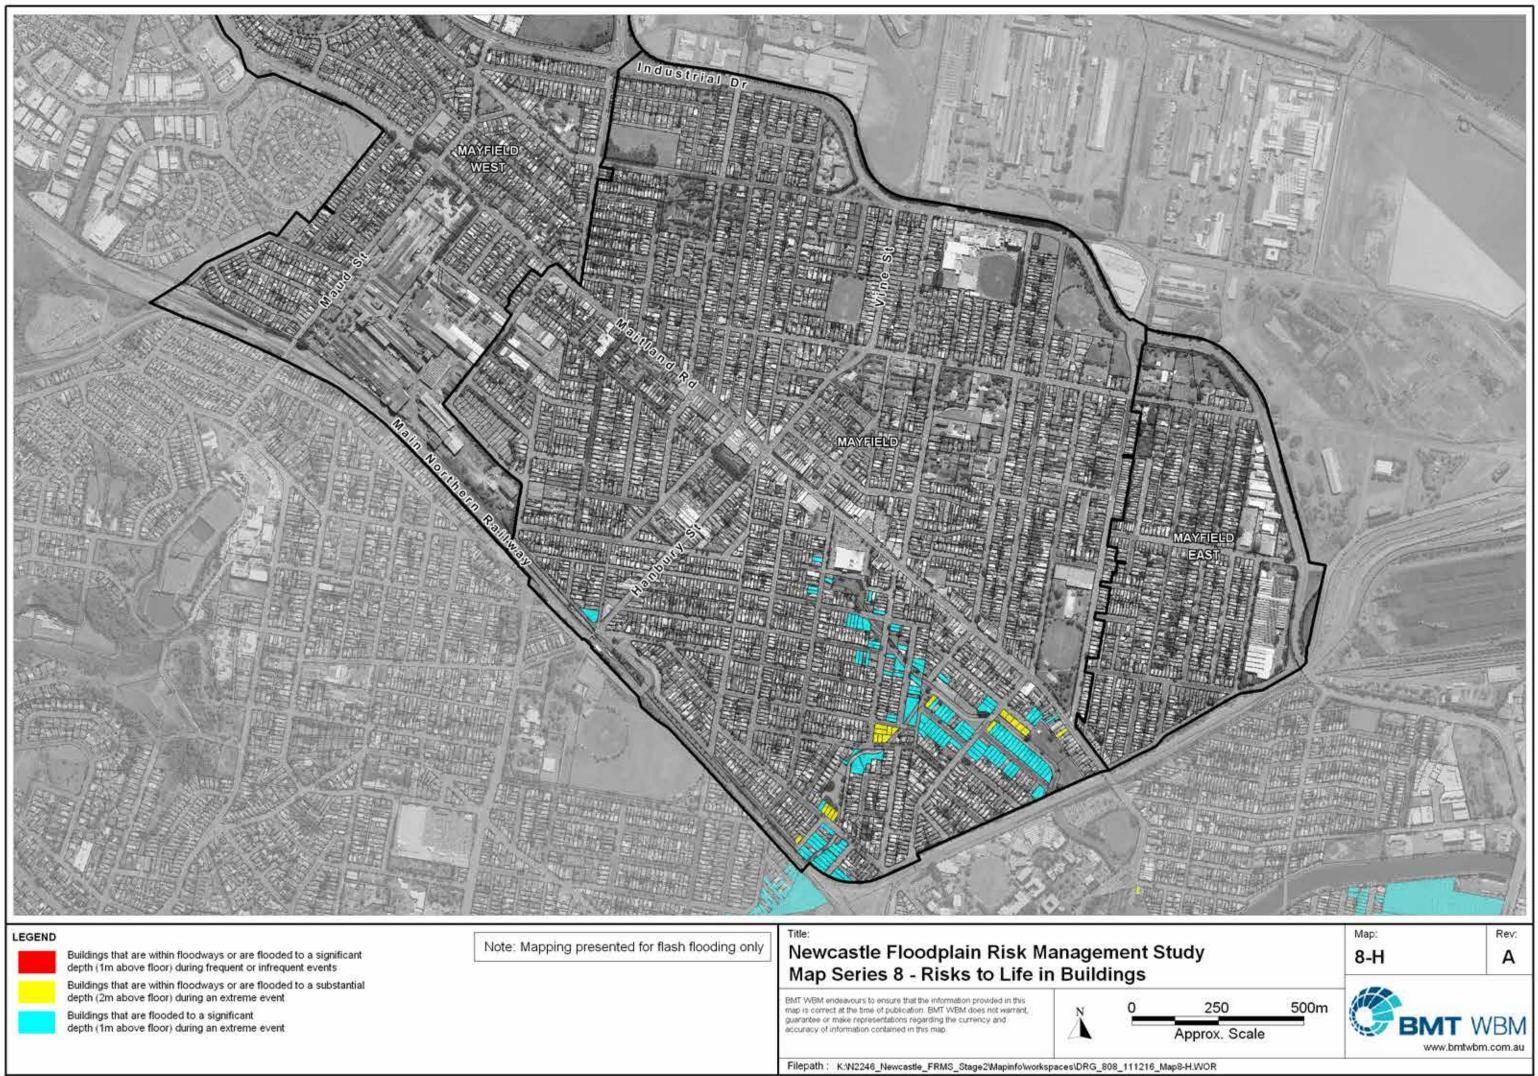

## SUBURB INDEX

| ADAMSTOWN           | See Map 8-D |
|---------------------|-------------|
| ADAMSTOWN HEIGHTS   | See Map 8-D |
| BAR BEACH           | See Map 8-B |
| BERESFIELD          | Not Mapped  |
| BIRMINGHAM GARDENS  | See Map 8-K |
| BLACK HILL          | Not Mapped  |
| BROADMEADOW.        | See Map 8-C |
| CALLAGHAN.          | Not Mapped  |
| CARRINGTON.         |             |
| COOKS HILL          |             |
| ELERMORE VALE       | See Man 8-1 |
| FLETCHER            |             |
| GEORGETOWN          | See Man & G |
| HAMILTON            | See Map 9-G |
| HAMILTON EAST       | See Map 8 A |
| HAMILTON NORTH      | Coo Map 0-A |
| HAMILTON SOUTH      | See Map o-C |
| HAMILTON SOUTH      | See мар о-в |
| HEXHAM              |             |
| ISLINGTON.          |             |
| JESMOND.            |             |
| KOORAGANG           |             |
| KOTARA              |             |
| LAMBTON             |             |
| LENAGHAN            |             |
| MARYLAND            | Not Mapped  |
| MARYVILLE           | See Map 8-I |
| MAYFIELD            | See Map 8-H |
| MAYFIELD EAST       | See Map 8-H |
| MAYFIELD NORTH      | Not Mapped  |
| MAYFIELD WEST       | See Map 8-H |
| MEREWETHER          | See Map 8-B |
| MEREWETHER HEIGHTS  |             |
| MINMI               | Not Mapped  |
| NEWCASTLE           | See Map 8-A |
| NEWCASTLE EAST      | See Map 8-A |
| NEWCASTLE WEST      | See Map 8-A |
| NEW LAMBTON         | See Map 8-E |
| NEW LAMBTON HEIGHTS | Not Mapped  |
| NORTH LAMBTON       | See Map 8-F |
| RANKIN PARK         | See Map 8-J |
| SANDGATE            |             |
| SHORTLAND.          |             |
| STOCKTON            |             |
| TARRO.              |             |
| THE HILL            | See Map 8-A |
| THE JUNCTION        | See Map 8-B |
| TIGHES HILL         | See Map 8-1 |
| WALLSEND            | See Map 8-K |
| WARABROOK.          | Not Manned  |
| WARATAH             | See Man & G |
| WARATAH WEST        | See Man & G |
| WICKHAM             | See Man 8-1 |
|                     |             |

Title:

LEGEND

Buildings that are within floodways or are flooded to a significant depth (1m above floor) during frequent or infrequent events

Buildings that are within floodways or are flooded to a substantial depth (2m above floor) during an extreme event

Buildings that are flooded to a significant depth (1m above floor) during an extreme event

Note: Mapping presented for flash flooding only

## Newcastle Floodplain Risk Management Study Map Series 8 - Risks to Life in Buildings

EMT WBM endeavours to ensure that the information provided in this map is correct at the time of publication. BMT WBM does not warrant, guarantee or make representations regarding the currency and accuracy of information contained in this map.