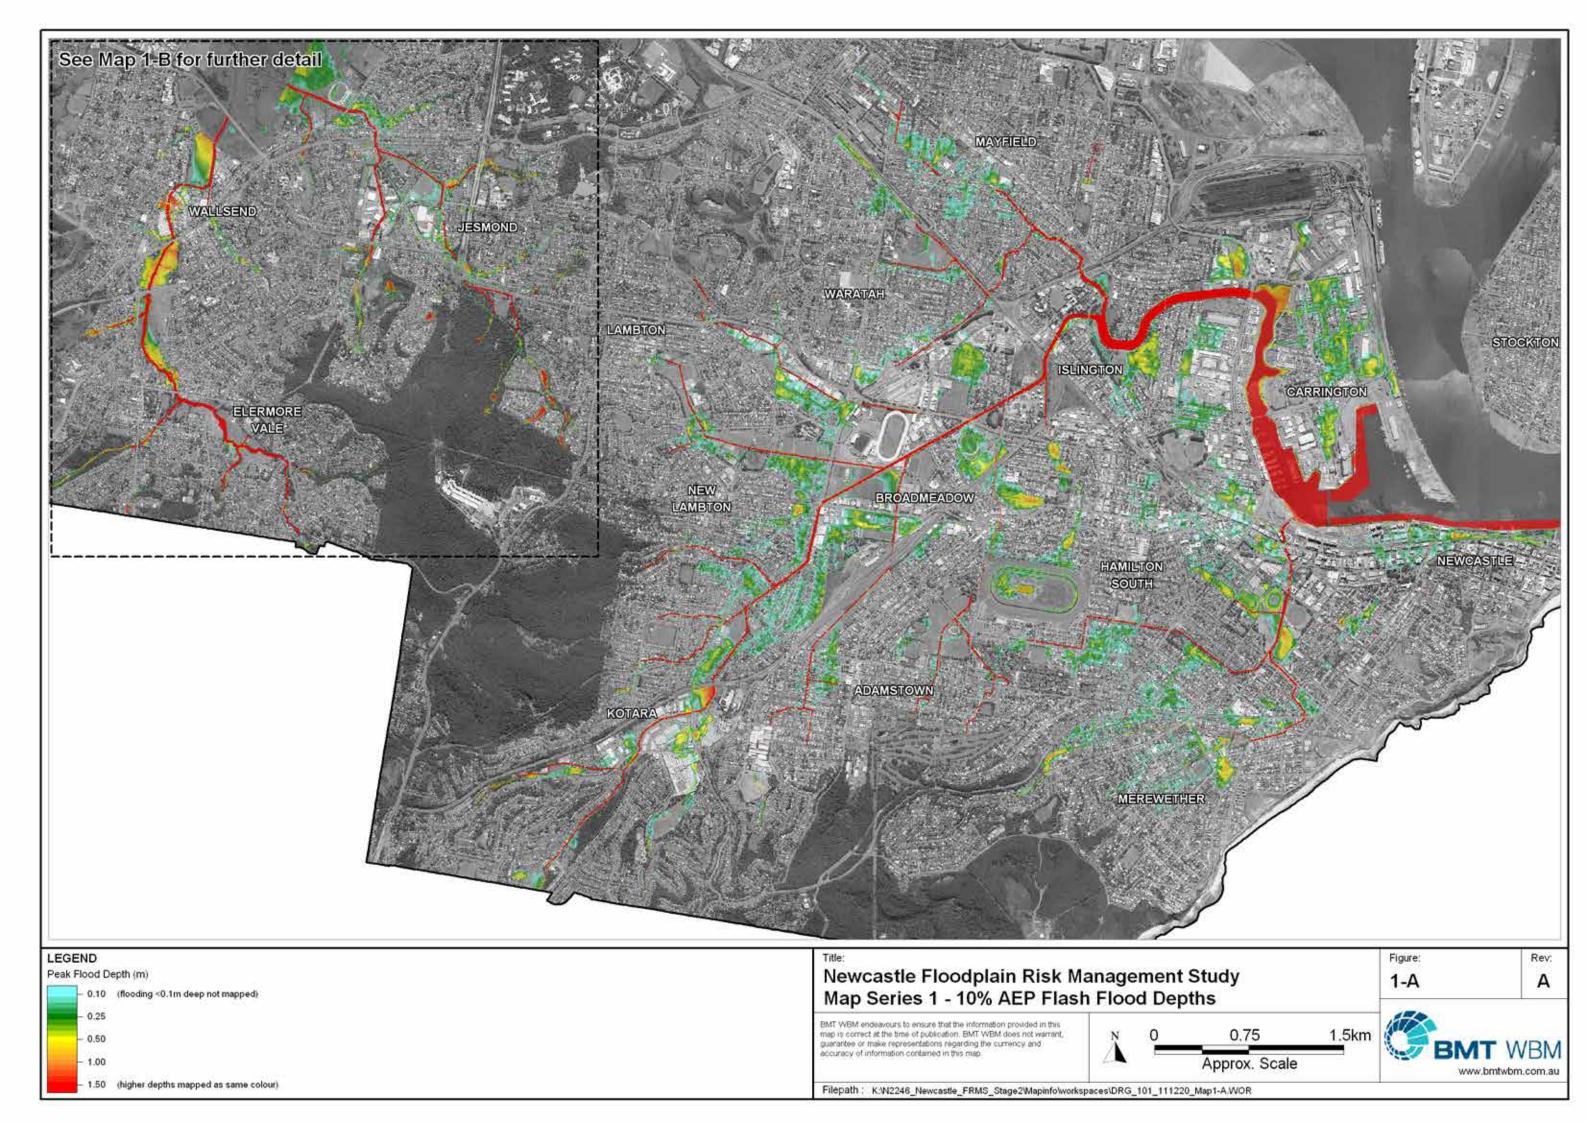

### LIST OF MAP SERIES INCLUDED IN THIS COMPENDIUM

| Map Series 1 | 10% AEP Flood Depths |
|--------------|----------------------|
|--------------|----------------------|

- Map Series 2 1% AEP Flood Depths
- Map Series 3 PMF Flood Depths
- Map Series 4 1% AEP Flood Impact Categories
- Map Series 5 PMF Flood Impact Categories
- Map Series 6 Risk to Life Hazards (L1-L5)
- Map Series 7 Risks to Life on Roads
- Map Series 8 Risks to Life in Buildings
- Map Series 9 Risk to Property Hazards (P1-P5)
- Map Series 10 Potential for Property Damage
- Map Series 11 Potential Locations for Elevated Refuge