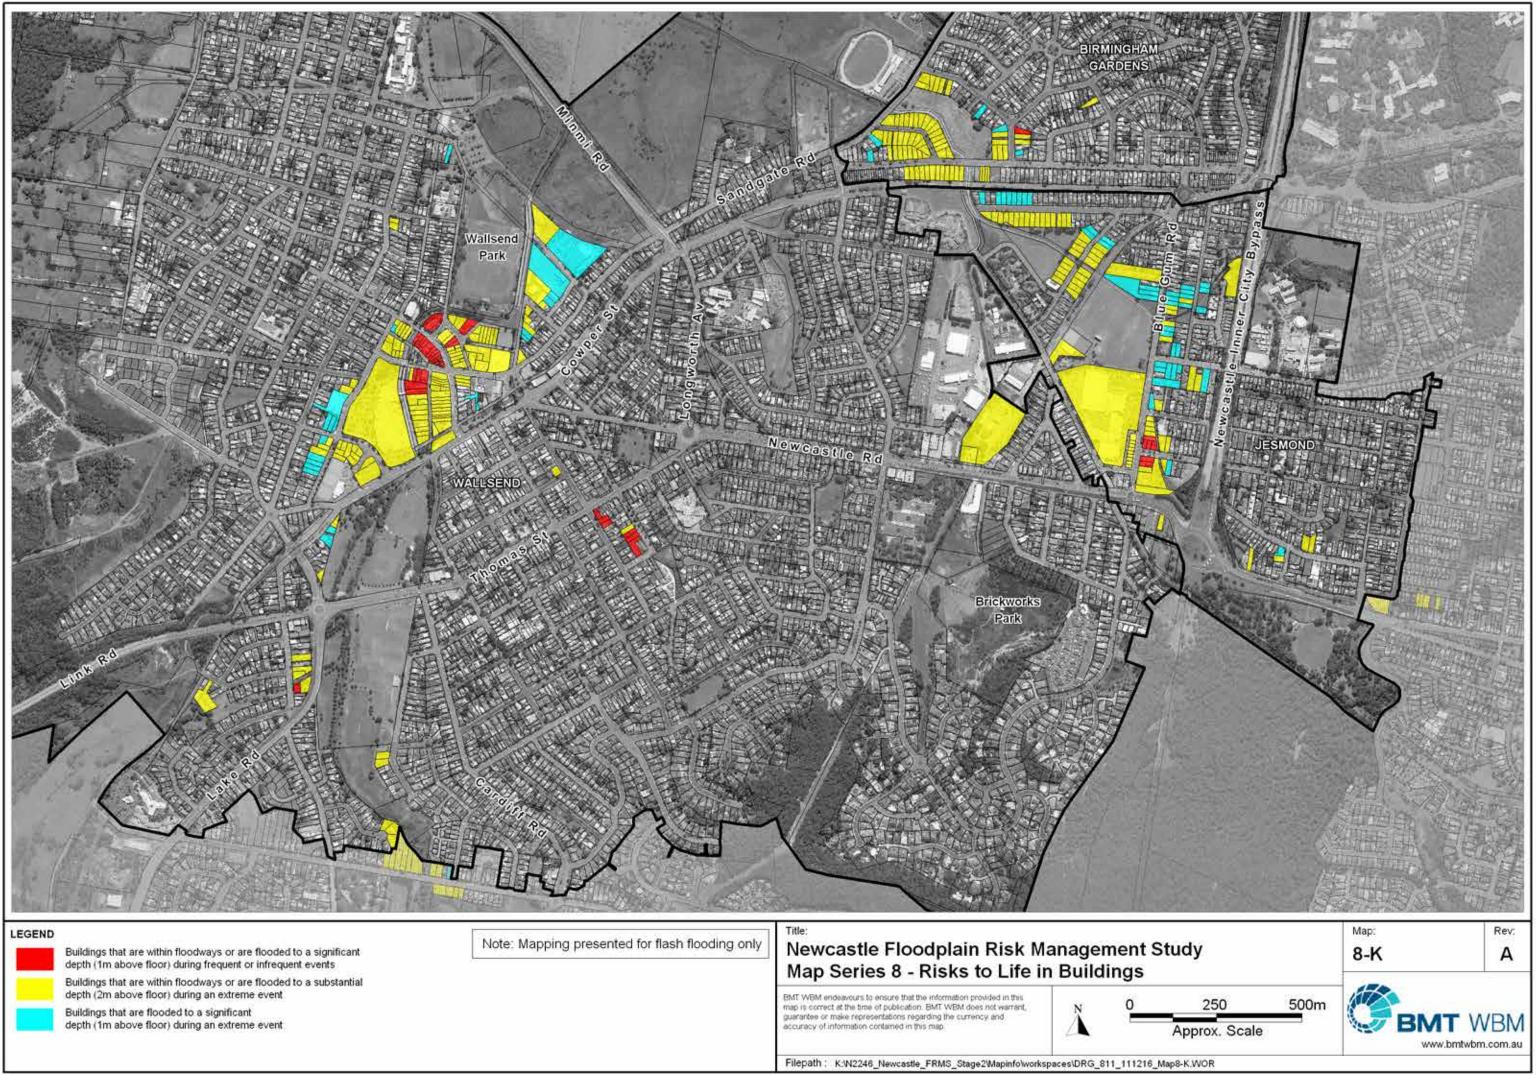

Title:

LEGEND

Buildings that are within floodways or are flooded to a significant depth (1m above floor) during frequent or infrequent events

Buildings that are within floodways or are flooded to a substantial depth (2m above floor) during an extreme event

Buildings that are flooded to a significant depth (1m above floor) during an extreme event

Note: Mapping presented for flash flooding only

## Newcastle Floodplain Risk Management Study Map Series 8 - Risks to Life in Buildings

EMT WBM endeavours to ensure that the information provided in this map is correct at the time of publication. BMT WBM does not warrant, guarantee or make representations regarding the currency and accuracy of information contained in this map.