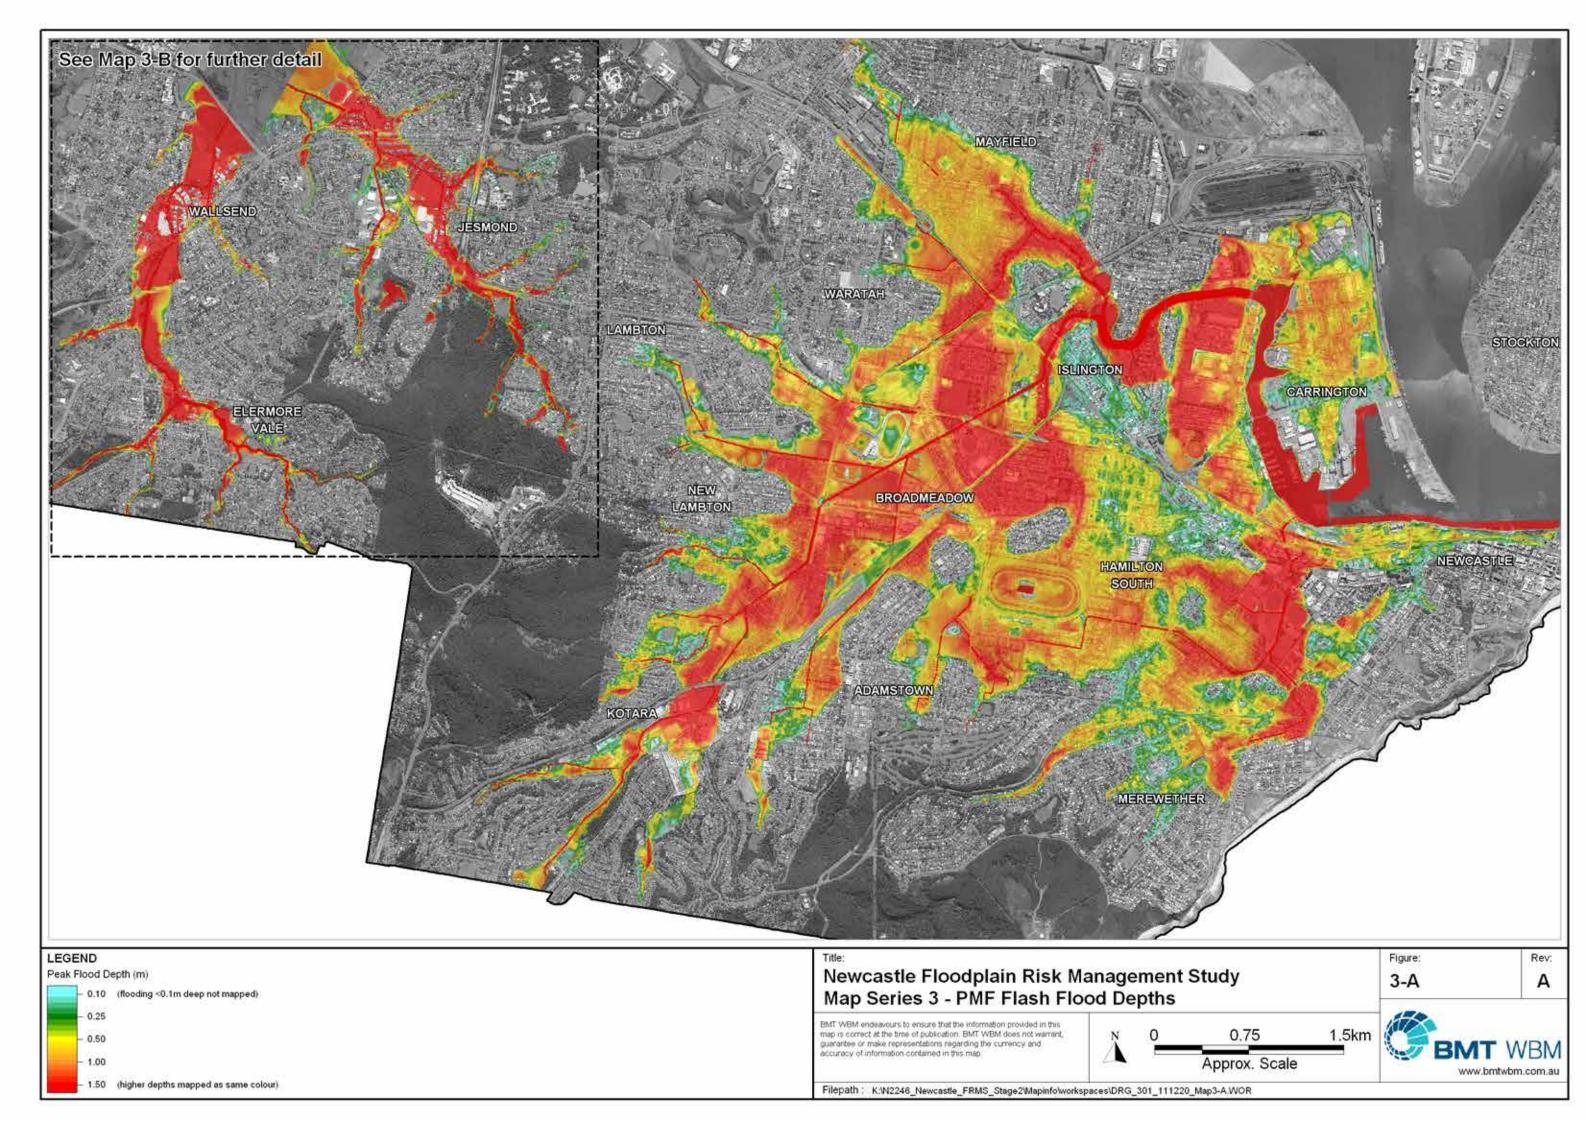

### LIST OF MAP SERIES INCLUDED IN THIS COMPENDIUM

| Map Series 1 | 10% AEP Flood Depths |
|--------------|----------------------|
|--------------|----------------------|

- Map Series 2 1% AEP Flood Depths
- Map Series 3 PMF Flood Depths
- Map Series 4 1% AEP Flood Impact Categories
- Map Series 5 PMF Flood Impact Categories
- Map Series 6 Risk to Life Hazards (L1-L5)
- Map Series 7 Risks to Life on Roads
- Map Series 8 Risks to Life in Buildings
- Map Series 9 Risk to Property Hazards (P1-P5)
- Map Series 10 Potential for Property Damage
- Map Series 11 Potential Locations for Elevated Refuge