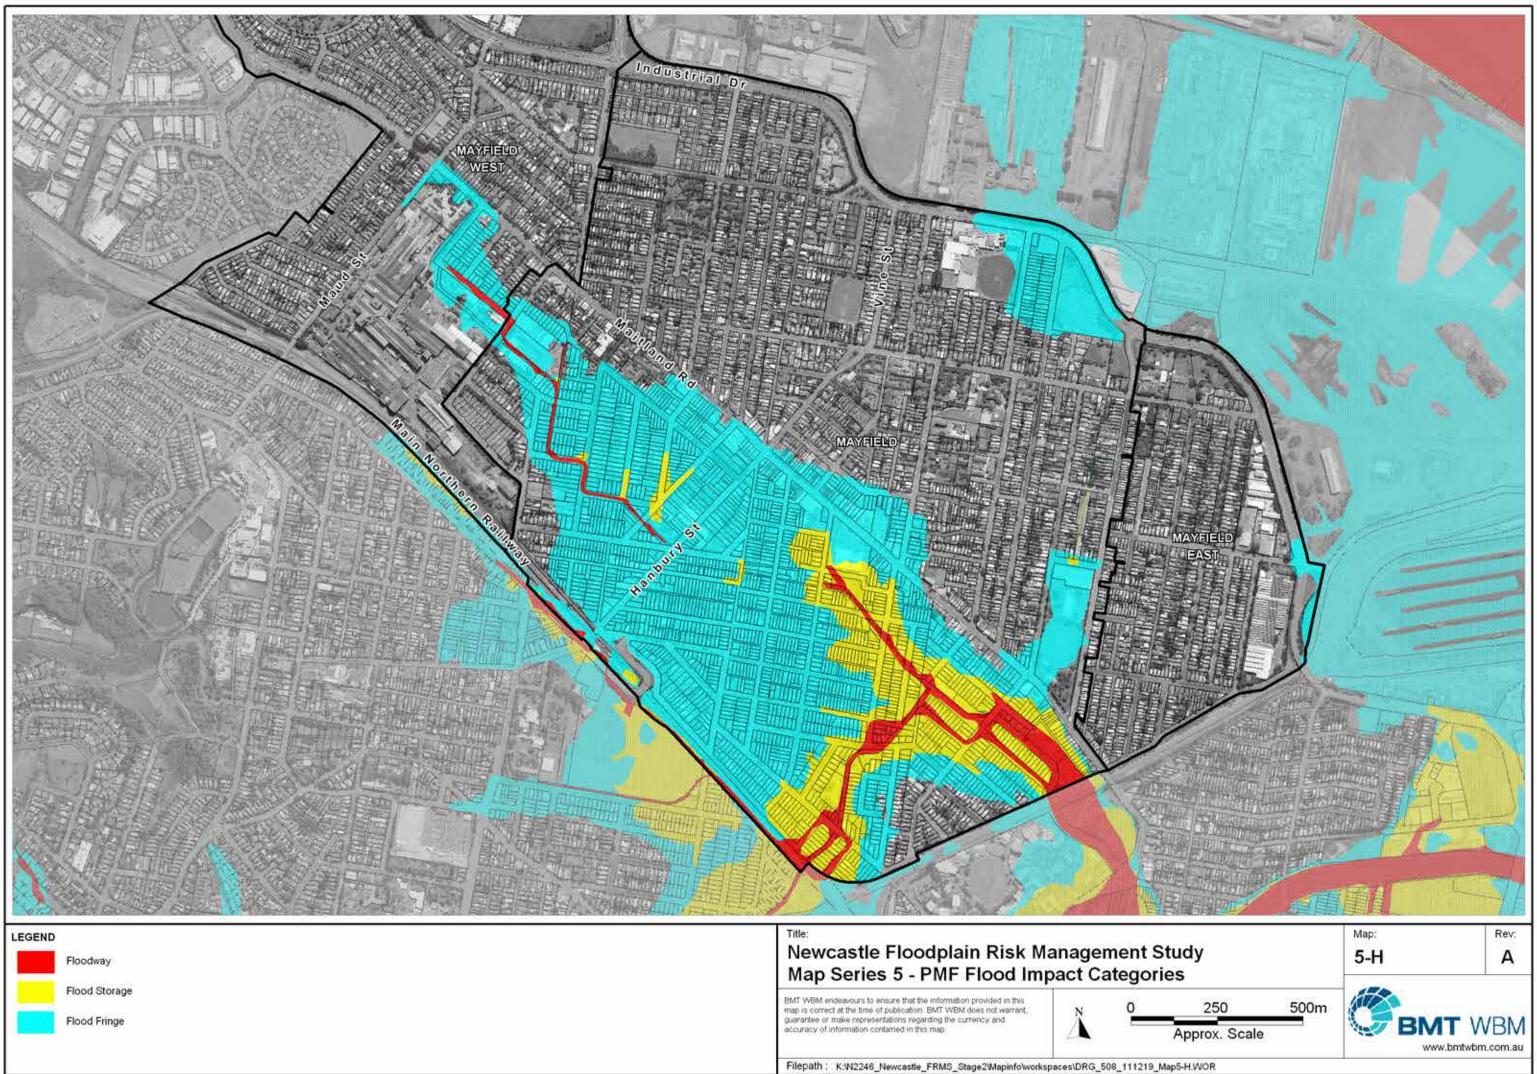

## Title: Newcastle Floodplain Risk Management Study Map Series 5 - PMF Flood Impact Categories

EMT WBM endeavours to ensure that the information provided in this map is correct at the time of publication. BMT WBM does not warrant, guarantee or make representations regarding the currency and accuracy of information contained in this map.

| EGEND | Floodway                      | Newcastle Floodplain Risk Manageme<br>Map Series 5 - PMF Flood Impact Cate                                                                                                                                                                          |  |  |  |
|-------|-------------------------------|-----------------------------------------------------------------------------------------------------------------------------------------------------------------------------------------------------------------------------------------------------|--|--|--|
|       | Flood Storage<br>Flood Fringe | EMT WBM endeavours to ensure that the information provided in this map is correct at the time of publication. BMT WBM does not warrant, guarantee or make representations regarding the currency and accuracy of information contained in this map. |  |  |  |
|       |                               |                                                                                                                                                                                                                                                     |  |  |  |