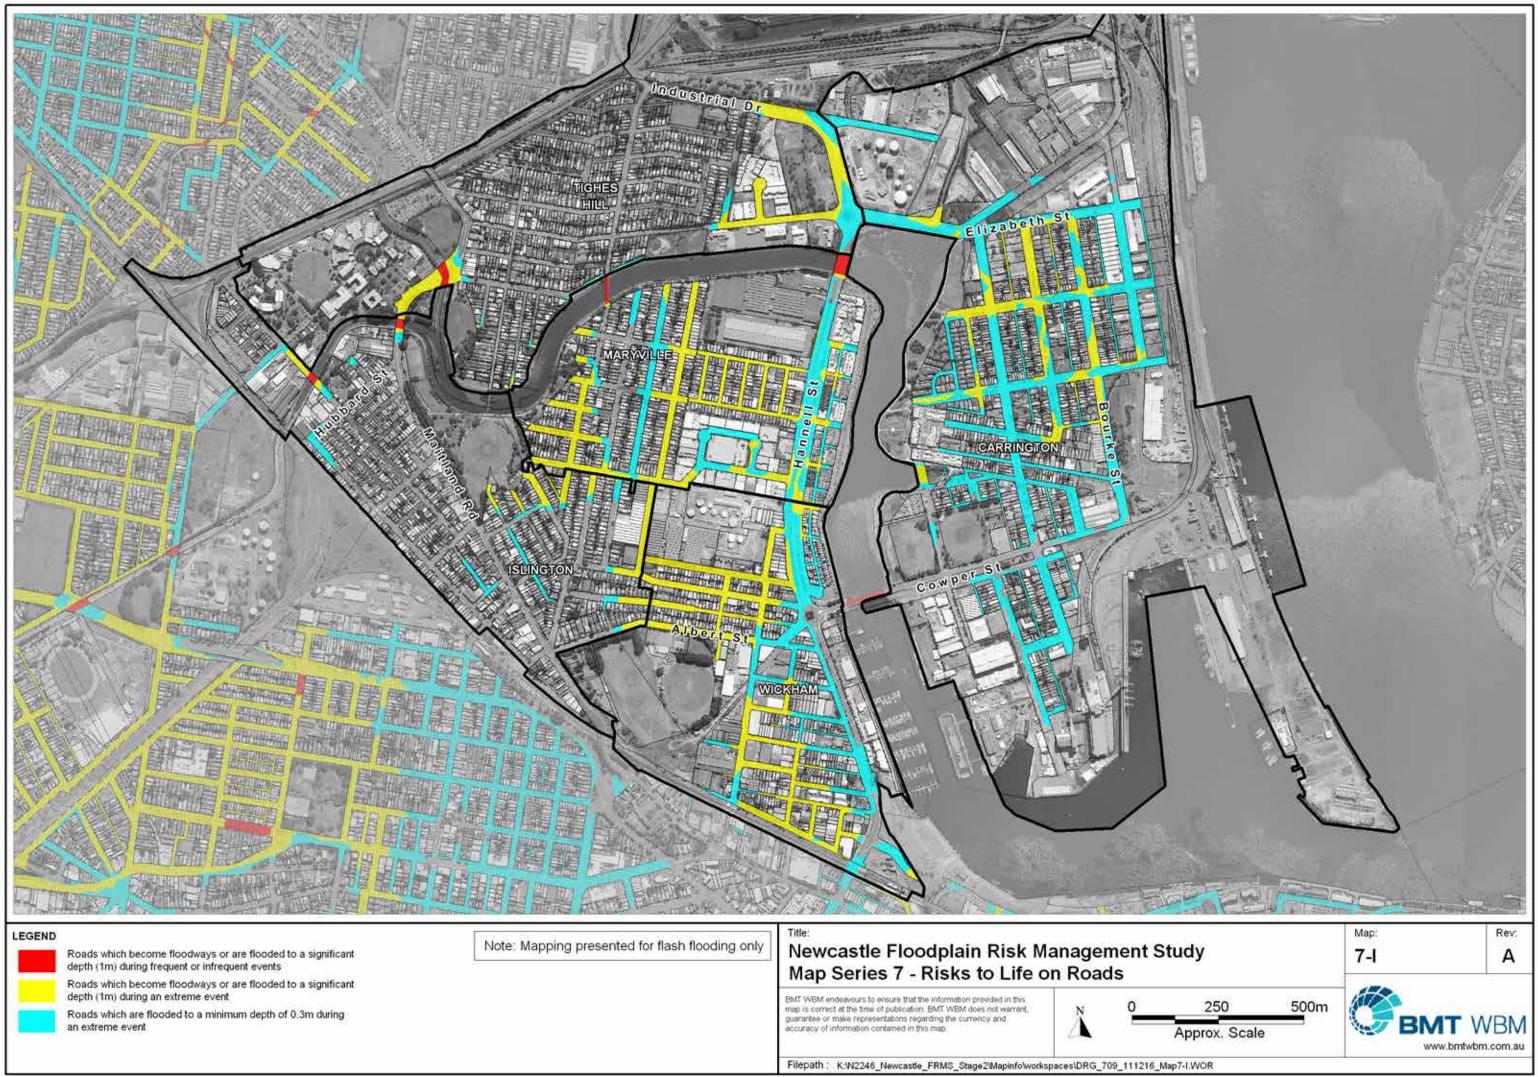

## SUBURB INDEX

| ADAMSTOWN                                                   | See Map 7-D |
|-------------------------------------------------------------|-------------|
| ADAMSTOWN HEIGHTS                                           | See Map 7-D |
| BAR BEACH                                                   | See Map 7-B |
| BERESFIELD                                                  | Not Mapped  |
| BIRMINGHAM GARDENS                                          | See Map 7-K |
| BLACK HILL                                                  | Not Mapped  |
| BROADMEADOW                                                 | See Map 7-C |
| CALLAGHAN.                                                  | Not Mapped  |
| CARRINGTON                                                  |             |
| COOKS HILL                                                  |             |
| ELERMORE VALE                                               | See Map 7-J |
| FLETCHER                                                    |             |
| GEORGETOWN                                                  | See Man 7-G |
| HAMILTON                                                    | See Map 7-C |
| HAMILTON EAST                                               | See Man 7-A |
| HAMILTON NORTH                                              | See Man 7-C |
| HAMILTON SOUTH                                              | See Map 7-B |
| HEXHAM.                                                     | Not Manned  |
| ISLINGTON.                                                  |             |
| JESMOND                                                     |             |
| KOORAGANG                                                   |             |
| KOTARA                                                      | See Map 7 D |
| LAMBTON                                                     |             |
| - TO DO DO 0070 011 PART PART PART PART PART PART PART PART |             |
| LENAGHAN.<br>MARYLAND                                       |             |
|                                                             |             |
| MARYVILLE                                                   | See Map /-I |
| MAYFIELD                                                    | See Map 7-H |
| MAYFIELD EAST                                               | See Map /-H |
| MAYFIELD NORTH                                              |             |
| MAYFIELD WEST                                               | See Map 7-H |
| MEREWETHER                                                  | See Map 7-B |
| MEREWETHER HEIGHTS                                          | Not Mapped  |
| MINMI                                                       |             |
| NEWCASTLE                                                   | See Map 7-A |
| NEWCASTLE EAST                                              |             |
| NEWCASTLE WEST                                              | See Map 7-A |
| NEW LAMBTON                                                 | See Map 7-E |
| NEW LAMBTON HEIGHTS                                         | Not Mapped  |
| NORTH LAMBTON                                               | See Map 7-F |
| RANKIN PARK                                                 |             |
| SANDGATE                                                    |             |
| SHORTLAND                                                   |             |
| STOCKTON                                                    |             |
| TARRO                                                       | Not Mapped  |
| THE HILL                                                    | See Map 7-A |
| THE JUNCTION                                                |             |
| TIGHES HILL                                                 | See Map 7-I |
| WALLSEND.                                                   | See Map 7-K |
| WARABROOK                                                   | Not Mapped  |
| WARATAH                                                     | See Map 7-G |
| WARATAH WEST                                                | See Map 7-G |
| WICKHAM                                                     | See Map 7-I |
|                                                             | Market 1    |

## LEGEND

Roads which become floodways or are flooded to a significant depth (1m) during frequent or infrequent events

Roads which become floodways or are flooded to a significant depth (1m) during an extreme event

Roads which are flooded to a minimum depth of 0.3m during an extreme event

Note: Mapping presented for flash flooding only

# Newcastle Floodplain Risk Management Study Map Series 7 - Risks to Life on Roads

EMT WBM endeavours to ensure that the information provided in this map is correct at the time of publication. BMT WBM does not warrant, guarantee or make representations regarding the currency and accuracy of information contained in this map.