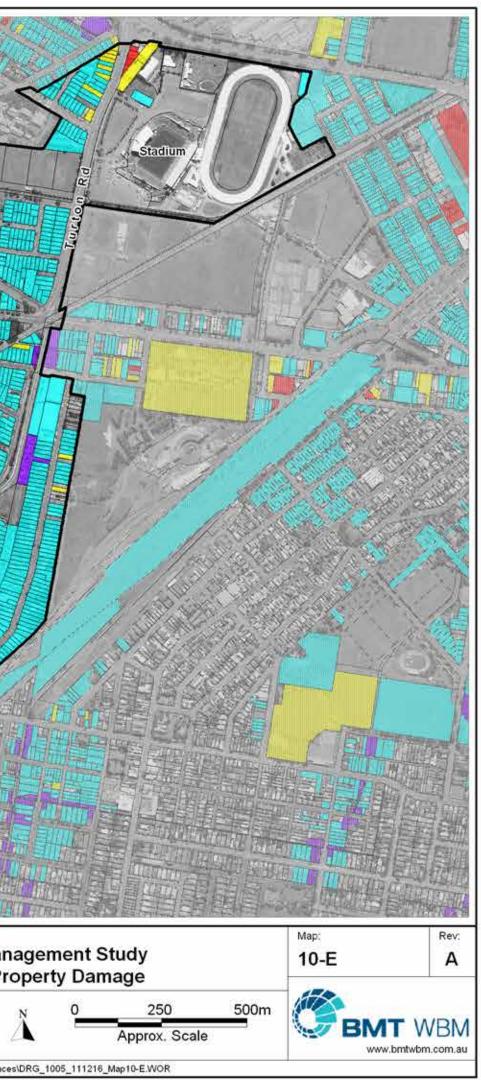

## SUBURB INDEX

| ADAMSTOWN           | See Map 10-D |
|---------------------|--------------|
| ADAMSTOWN HEIGHTS   | See Map 10-D |
| BAR BEACH           | See Map 10-B |
| BERESFIELD          | Not Mapped   |
| BIRMINGHAM GARDENS  | See Map 10-K |
| BLACK HILL          |              |
| BROADMEADOW.        | See Map 10-C |
| CALLAGHAN.          |              |
| CARRINGTON.         |              |
| COOKS HILL          |              |
| ELERMORE VALE       |              |
| FLETCHER            |              |
| GEORGETOWN          |              |
| HAMILTON            |              |
| HAMILTON EAST       |              |
| HAMILTON NORTH      | See Map 10-A |
|                     |              |
| HAMILTON SOUTH      |              |
| HEXHAM              | Ivot mapped  |
| ISLINGTON.          | See Map 10-1 |
| JESMOND             |              |
| KOORAGANG           |              |
| KOTARA              |              |
| LAMBTON             |              |
| LENAGHAN            |              |
| MARYLAND.           |              |
| MARYVILLE           |              |
| MAYFIELD            | See Map 10-H |
| MAYFIELD EAST       | See Map 10-H |
| MAYFIELD NORTH      |              |
| MAYFIELD WEST       | See Map 10-H |
| MEREWETHER          | See Map 10-B |
| MEREWETHER HEIGHTS  | Not Mapped   |
| MINMI               | Not Mapped   |
| NEWCASTLE           | See Map 10-A |
| NEWCASTLE EAST      | See Map 10-A |
| NEWCASTLE WEST      | See Map 10-A |
| NEW LAMBTON         | See Map 10-E |
| NEW LAMBTON HEIGHTS | Not Mapped   |
| NORTH LAMBTON       | See Map 10-F |
| RANKIN PARK         | See Map 10-J |
| SANDGATE            |              |
| SHORTLAND.          | Not Mapped   |
| STOCKTON            |              |
| TARRO               |              |
| THE HILL            |              |
| THE JUNCTION        | See Map 10-B |
| TIGHES HILL         |              |
| WALLSEND            |              |
| WARABROOK.          | Not Mapped   |
| WARATAH             |              |
| WARATAH WEST        | See Map 10-G |
| WICKHAM             | See Map 10-I |
|                     | may is i     |

## LEGEND

Buildings that are flooded above floor level during frequent events

Buildings that are flooded above floor level during infrequent events

Buildings that are flooded above floor level during an extreme event

Buildings that are in close proximity to an open channel

# Newcastle Floodplain Risk Management Study Map Series 10 - Potential for Property Damage

EMT WBM endeavours to ensure that the information provided in this map is correct at the time of publication. BMT WBM does not warrant, guarantee or make representations regarding the currency and accuracy of information contained in this map.