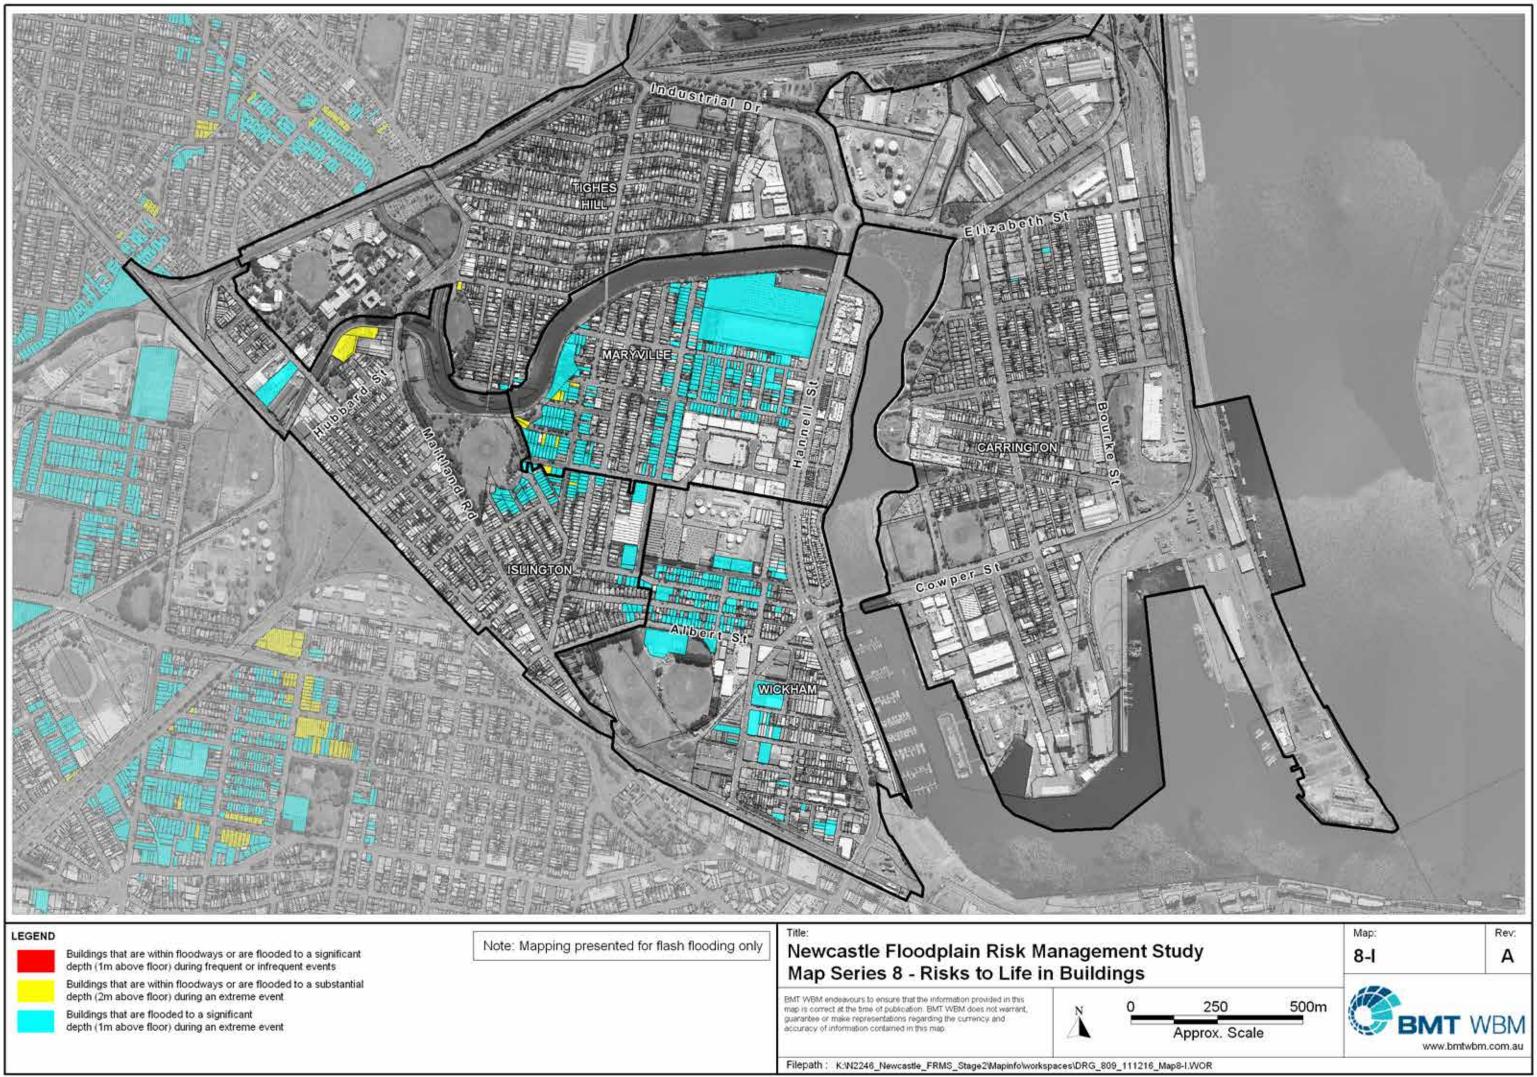

## SUBURB INDEX

| ADAMSTOWN           | See Map 8-D |
|---------------------|-------------|
| ADAMSTOWN HEIGHTS   | See Map 8-D |
| BAR BEACH           | See Map 8-B |
| BERESFIELD          | Not Mapped  |
| BIRMINGHAM GARDENS  | See Map 8-K |
| BLACK HILL          | Not Mapped  |
| BROADMEADOW.        | See Map 8-C |
| CALLAGHAN.          | Not Mapped  |
| CARRINGTON.         |             |
| COOKS HILL          |             |
| ELERMORE VALE       | See Man 8-1 |
| FLETCHER            |             |
| GEORGETOWN          | See Man & G |
| HAMILTON            | See Map 9-G |
| HAMILTON EAST       | See Map 8 A |
| HAMILTON NORTH      | Coo Map 0-A |
| HAMILTON SOUTH      | See Map o-C |
| HAMILTON SOUTH      | See мар о-в |
| HEXHAM              |             |
| ISLINGTON.          |             |
| JESMOND.            |             |
| KOORAGANG           |             |
| KOTARA              |             |
| LAMBTON             |             |
| LENAGHAN            |             |
| MARYLAND            | Not Mapped  |
| MARYVILLE           | See Map 8-I |
| MAYFIELD            | See Map 8-H |
| MAYFIELD EAST       | See Map 8-H |
| MAYFIELD NORTH      | Not Mapped  |
| MAYFIELD WEST       | See Map 8-H |
| MEREWETHER          | See Map 8-B |
| MEREWETHER HEIGHTS  |             |
| MINMI               | Not Mapped  |
| NEWCASTLE           | See Map 8-A |
| NEWCASTLE EAST      | See Map 8-A |
| NEWCASTLE WEST      | See Map 8-A |
| NEW LAMBTON         | See Map 8-E |
| NEW LAMBTON HEIGHTS | Not Mapped  |
| NORTH LAMBTON       | See Map 8-F |
| RANKIN PARK         | See Map 8-J |
| SANDGATE            |             |
| SHORTLAND.          |             |
| STOCKTON            |             |
| TARRO.              |             |
| THE HILL            | See Map 8-A |
| THE JUNCTION        | See Map 8-B |
| TIGHES HILL         | See Map 8-1 |
| WALLSEND            | See Map 8-K |
| WARABROOK.          | Not Manned  |
| WARATAH             | See Man & G |
| WARATAH WEST        | See Man & G |
| WICKHAM             | See Man 8-1 |
|                     |             |

Title:

LEGEND

Buildings that are within floodways or are flooded to a significant depth (1m above floor) during frequent or infrequent events

Buildings that are within floodways or are flooded to a substantial depth (2m above floor) during an extreme event

Buildings that are flooded to a significant depth (1m above floor) during an extreme event

Note: Mapping presented for flash flooding only

## Newcastle Floodplain Risk Management Study Map Series 8 - Risks to Life in Buildings

EMT WBM endeavours to ensure that the information provided in this map is correct at the time of publication. BMT WBM does not warrant, guarantee or make representations regarding the currency and accuracy of information contained in this map.