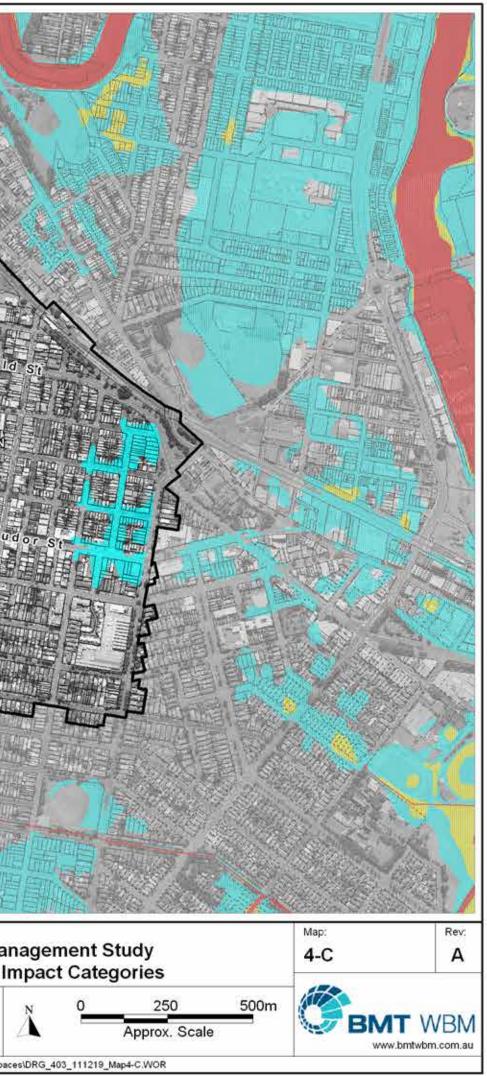

| GEND | Floodway                      | Newcastle Floodplain Risk Management Stu<br>Map Series 4 - 1% AEP Flood Impact Catego                                                                                                                                                               |
|------|-------------------------------|-----------------------------------------------------------------------------------------------------------------------------------------------------------------------------------------------------------------------------------------------------|
|      | Flood Storage<br>Flood Fringe | EMT WBM endeavours to ensure that the information provided in this map is correct at the time of publication. BMT WBM does not warrant, guarantee or make representations regarding the currency and accuracy of information contained in this map. |
|      |                               | with a state of the state of the second state of the                                                                                                                               |