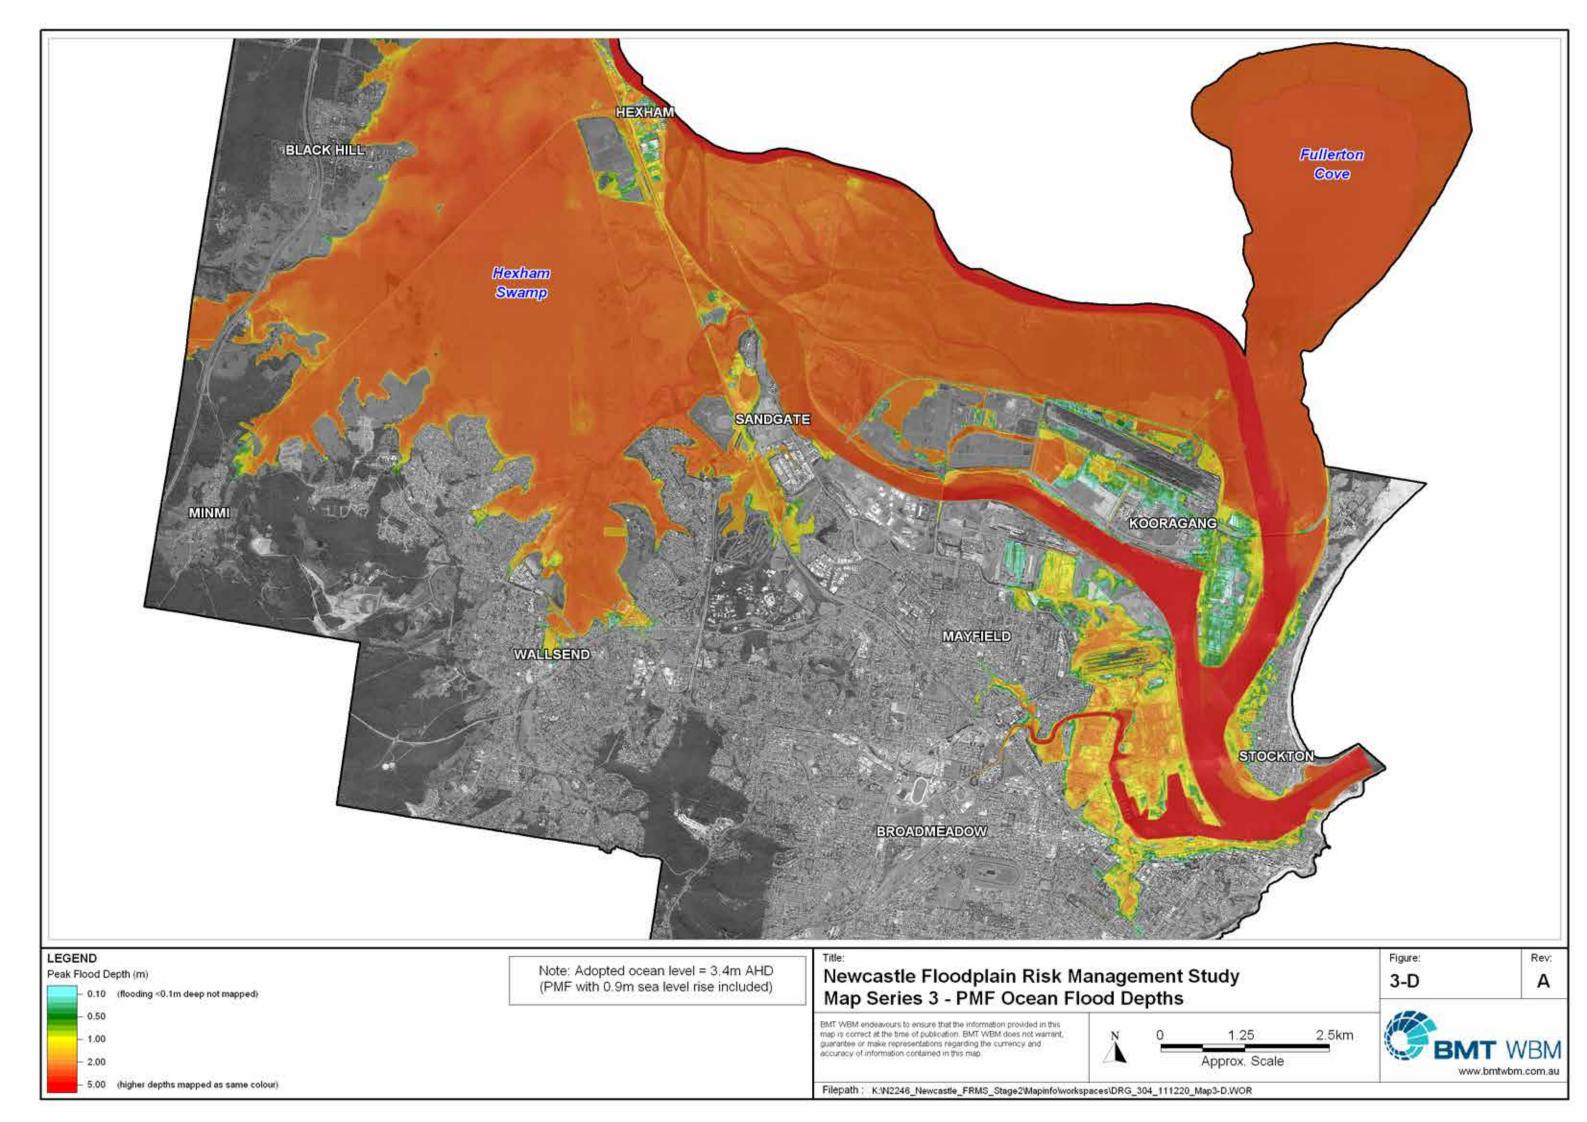

### LIST OF MAP SERIES INCLUDED IN THIS COMPENDIUM

| Map Series 1 | 10% AEP Flood Depths |
|--------------|----------------------|
|--------------|----------------------|

- Map Series 2 1% AEP Flood Depths
- Map Series 3 PMF Flood Depths
- Map Series 4 1% AEP Flood Impact Categories
- Map Series 5 PMF Flood Impact Categories
- Map Series 6 Risk to Life Hazards (L1-L5)
- Map Series 7 Risks to Life on Roads
- Map Series 8 Risks to Life in Buildings
- Map Series 9 Risk to Property Hazards (P1-P5)
- Map Series 10 Potential for Property Damage
- Map Series 11 Potential Locations for Elevated Refuge