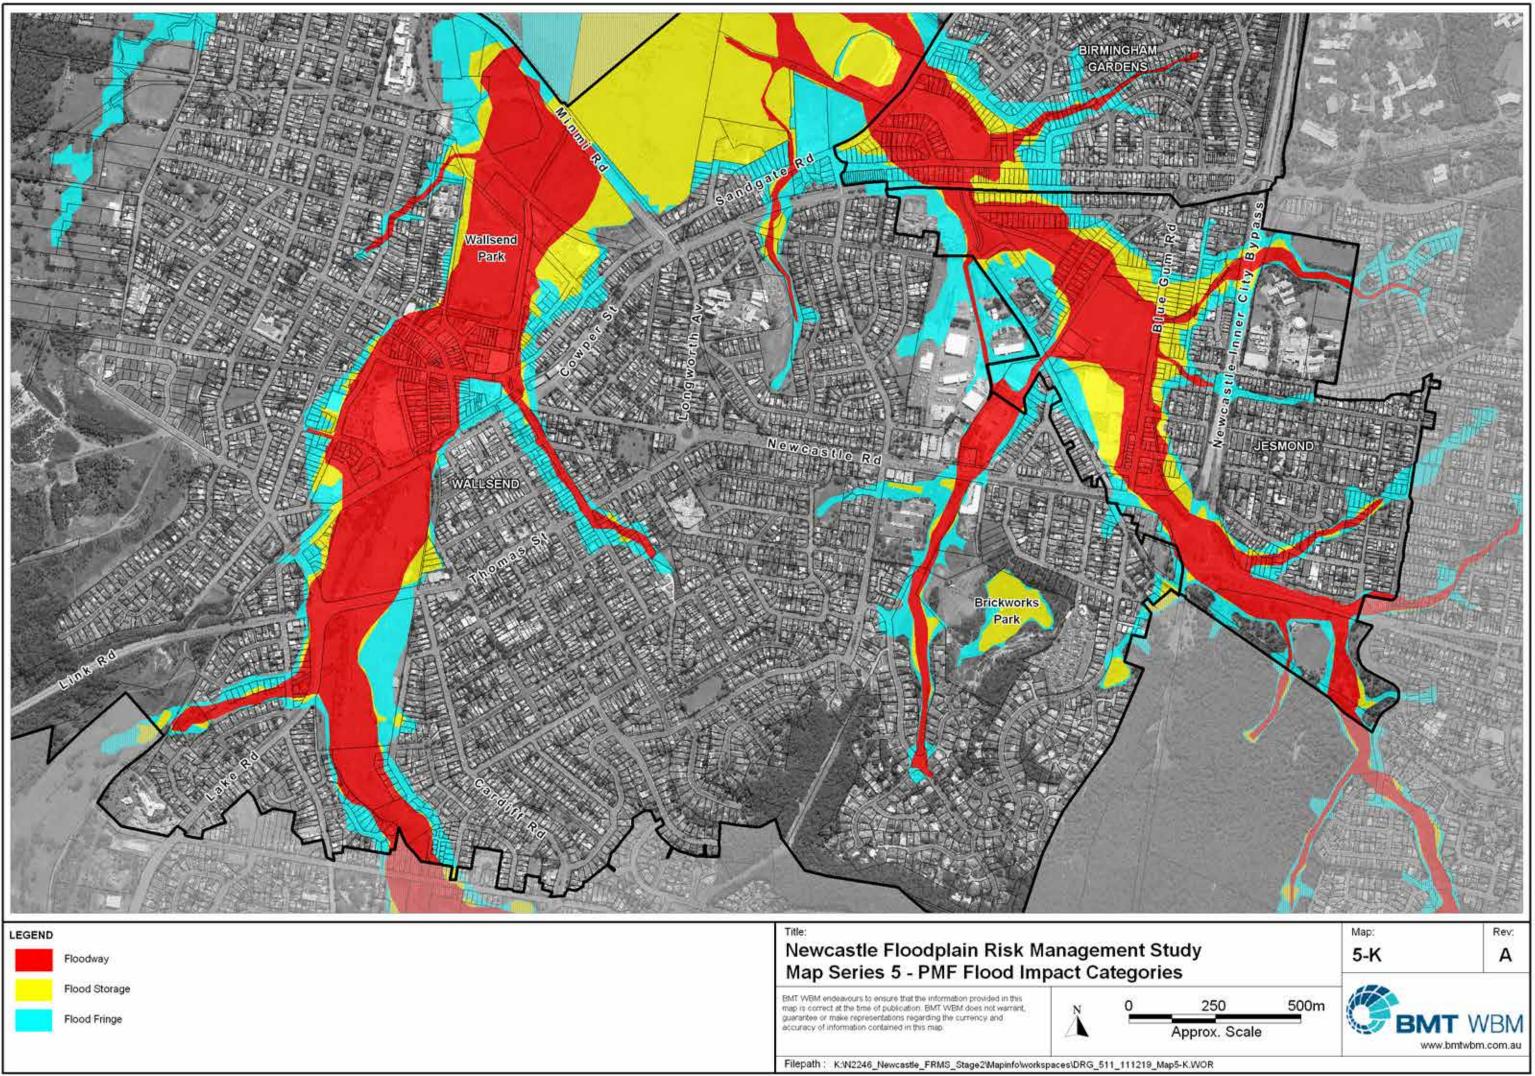

#### SUBURB INDEX

| ADAMSTOWN                   | See  | Мар  | 5-D |
|-----------------------------|------|------|-----|
| ADAMSTOWN HEIGHTS           | See  | Map  | 5-D |
| BAR BEACH                   |      |      |     |
| BERESFIELD                  | See  | Map  | 5-L |
| BIRMINGHAM GARDENS          | See  | Map  | 5-K |
| BLACK HILL                  | See  | Map  | 5-L |
| BROADMEADOW                 | See  | Map  | 5-C |
| CALLAGHAN.                  | See  | Мар  | 5-L |
| CARRINGTON                  | See  | Map  | 5-1 |
| COOKS HILL                  |      |      |     |
| ELERMORE VALE               | See  | Man  | 5-1 |
| FLETCHER                    | See  | Man  | 5-1 |
| GEORGETOWN                  | See  | Man  | 5.0 |
| HAMILTON                    | Caa  | Map  | 5.0 |
| HAMILTON EAST               | Caa  | Map  | E A |
| HAMILTON NORTH              |      |      |     |
| HAMILTON SOUTH              | See  | Map  | 5-0 |
| HAMILTON SOUTH              | See  | Map  | 2-B |
| HEXHAM                      | See  | мар  | 3-L |
| ISLINGTON.                  | See  | мар  | 2-1 |
| JESMOND.                    |      |      |     |
| KOORAGANG                   | See  | Map  | 5-L |
| KOTARA                      | See  | Map  | 5-D |
| LAMBTON                     | See  | Map  | 5-F |
| LENAGHAN                    | See  | Map  | 5-L |
| MARYLAND                    |      |      |     |
| MARYVILLE                   |      |      |     |
| MAYFIELD                    | See  | Map  | 5-H |
| MAYFIELD EAST               | See  | Map  | 5-H |
| MAYFIELD NORTH              | See  | Map  | 5-L |
| MAYFIELD WEST               | See  | Map  | 5-H |
| MEREWETHER                  | See  | Map  | 5-B |
| MEREWETHER HEIGHTS          | Not  | Mapp | ed  |
| MINMI                       | See  | Map  | 5-L |
| NEWCASTLE<br>NEWCASTLE EAST | See  | Map  | 5-A |
| NEWCASTLE EAST              | See  | Map  | 5-A |
| NEWCASTLE WEST              | See  | Map  | 5-A |
| NEW LAMBTON                 | See  | Map  | 5-E |
| NEW LAMBTON HEIGHTS         | Not  | Mapp | bed |
| NORTH LAMBTON               | See  | Map  | 5-F |
| RANKIN PARK                 | See  | Map  | 5-J |
| SANDGATE                    | See  | Map  | 5-L |
| SHORTLAND                   | See  | Map  | 5-L |
| STOCKTON                    | See  | Map  | 5-1 |
| TARRO                       |      |      |     |
| THE HILL                    | See  | Map  | 5-A |
| THE JUNCTION                | See  | Man  | 5-B |
| TIGHES HILL                 | See  | Man  | 5-1 |
| WALLSEND                    | See  | Man  | 5.K |
| WARABROOK                   | See  | Man  | 5.1 |
| WARABROOK                   | See  | Man  | 5.0 |
| WARATAH WEST                | See  | Man  | 5.0 |
| WICKHAM                     | See. | Man  | 5.1 |
| WICKHAW,                    | 000  | wap  | 3-1 |

## Title: Newcastle Floodplain Risk Management Study Map Series 5 - PMF Flood Impact Categories

EMT WBM endeavours to ensure that the information provided in this map is correct at the time of publication. BMT WBM does not warrant, guarantee or make representations regarding the currency and accuracy of information contained in this map.