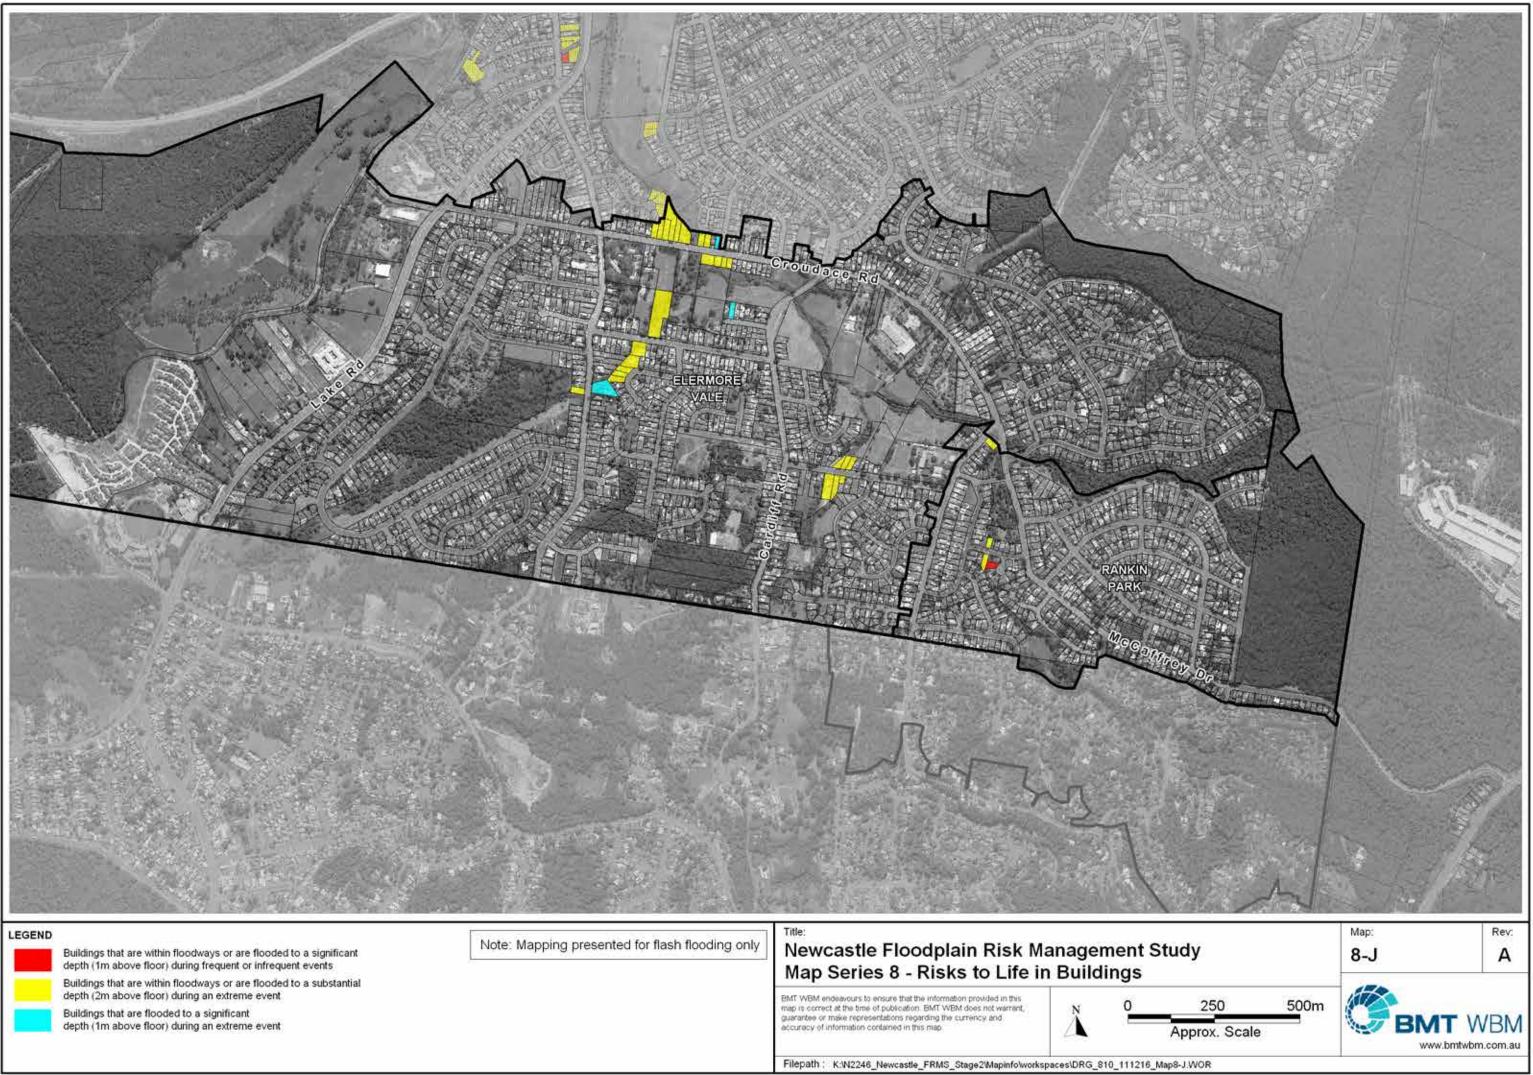

Title:

LEGEND

Buildings that are within floodways or are flooded to a significant depth (1m above floor) during frequent or infrequent events

Buildings that are within floodways or are flooded to a substantial depth (2m above floor) during an extreme event

Buildings that are flooded to a significant depth (1m above floor) during an extreme event

Note: Mapping presented for flash flooding only

## Newcastle Floodplain Risk Management Study Map Series 8 - Risks to Life in Buildings

EMT WBM endeavours to ensure that the information provided in this map is correct at the time of publication. BMT WBM does not warrant, guarantee or make representations regarding the currency and accuracy of information contained in this map.