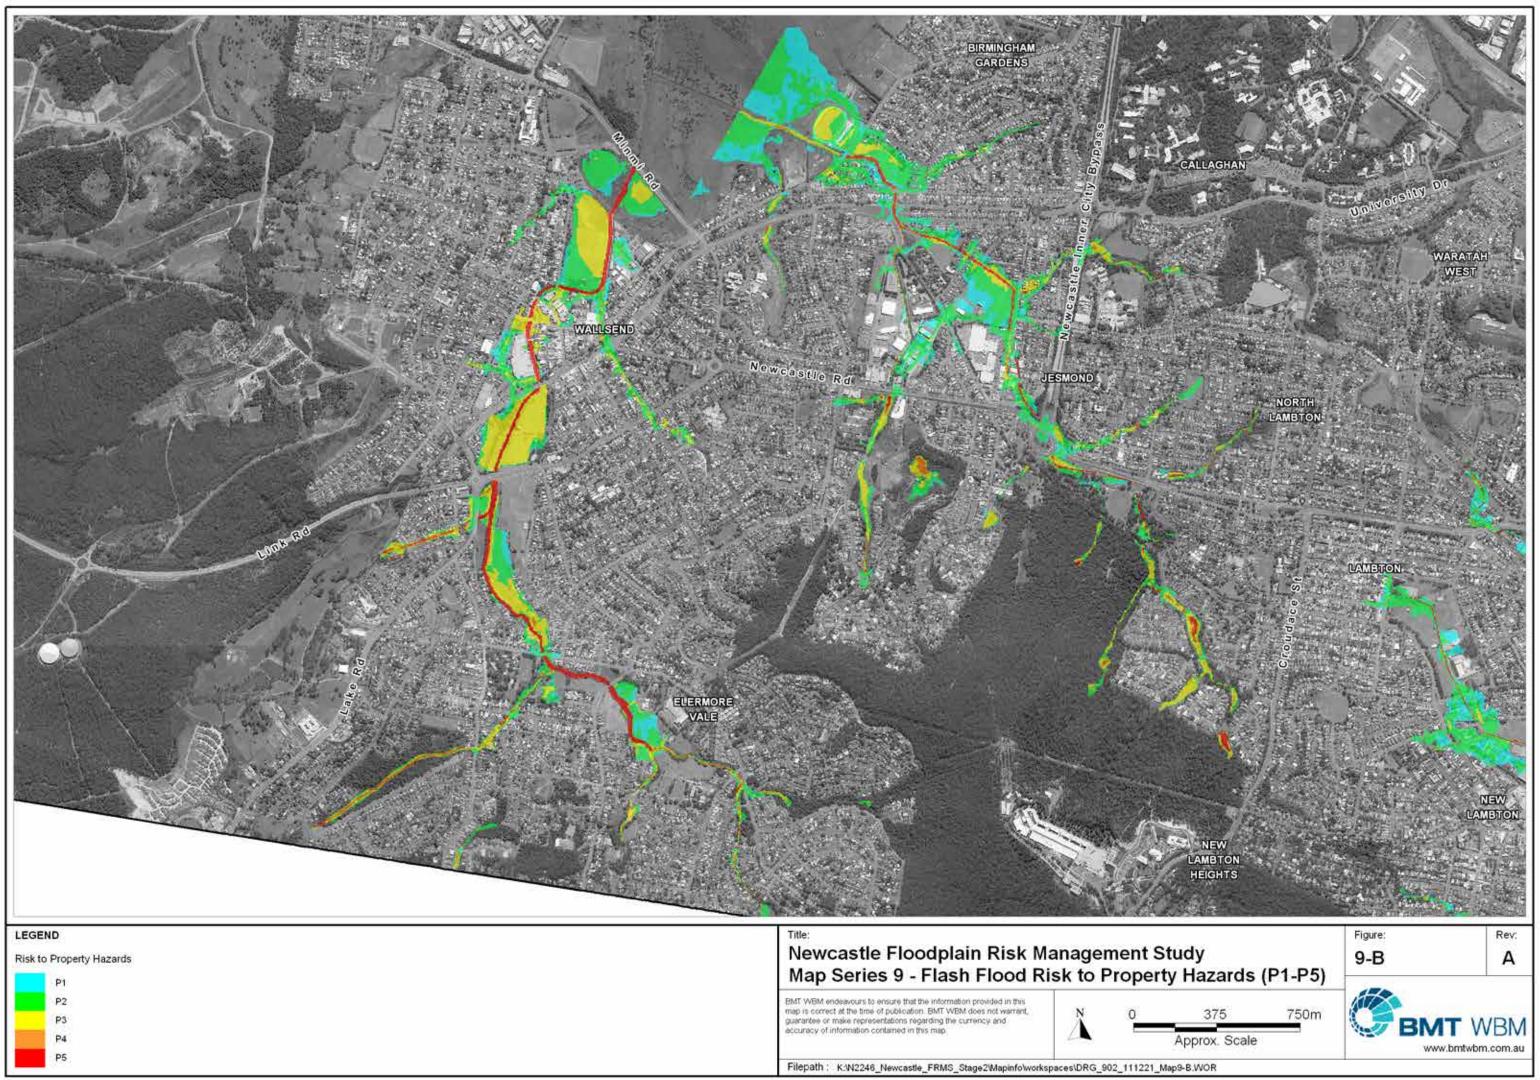

### LIST OF MAP SERIES INCLUDED IN THIS COMPENDIUM

| Map Series 1 | 10% AEP Flood Depths |
|--------------|----------------------|
|--------------|----------------------|

- Map Series 2 1% AEP Flood Depths
- Map Series 3 PMF Flood Depths
- Map Series 4 1% AEP Flood Impact Categories
- Map Series 5 PMF Flood Impact Categories
- Map Series 6 Risk to Life Hazards (L1-L5)
- Map Series 7 Risks to Life on Roads
- Map Series 8 Risks to Life in Buildings
- Map Series 9 Risk to Property Hazards (P1-P5)
- Map Series 10 Potential for Property Damage
- Map Series 11 Potential Locations for Elevated Refuge