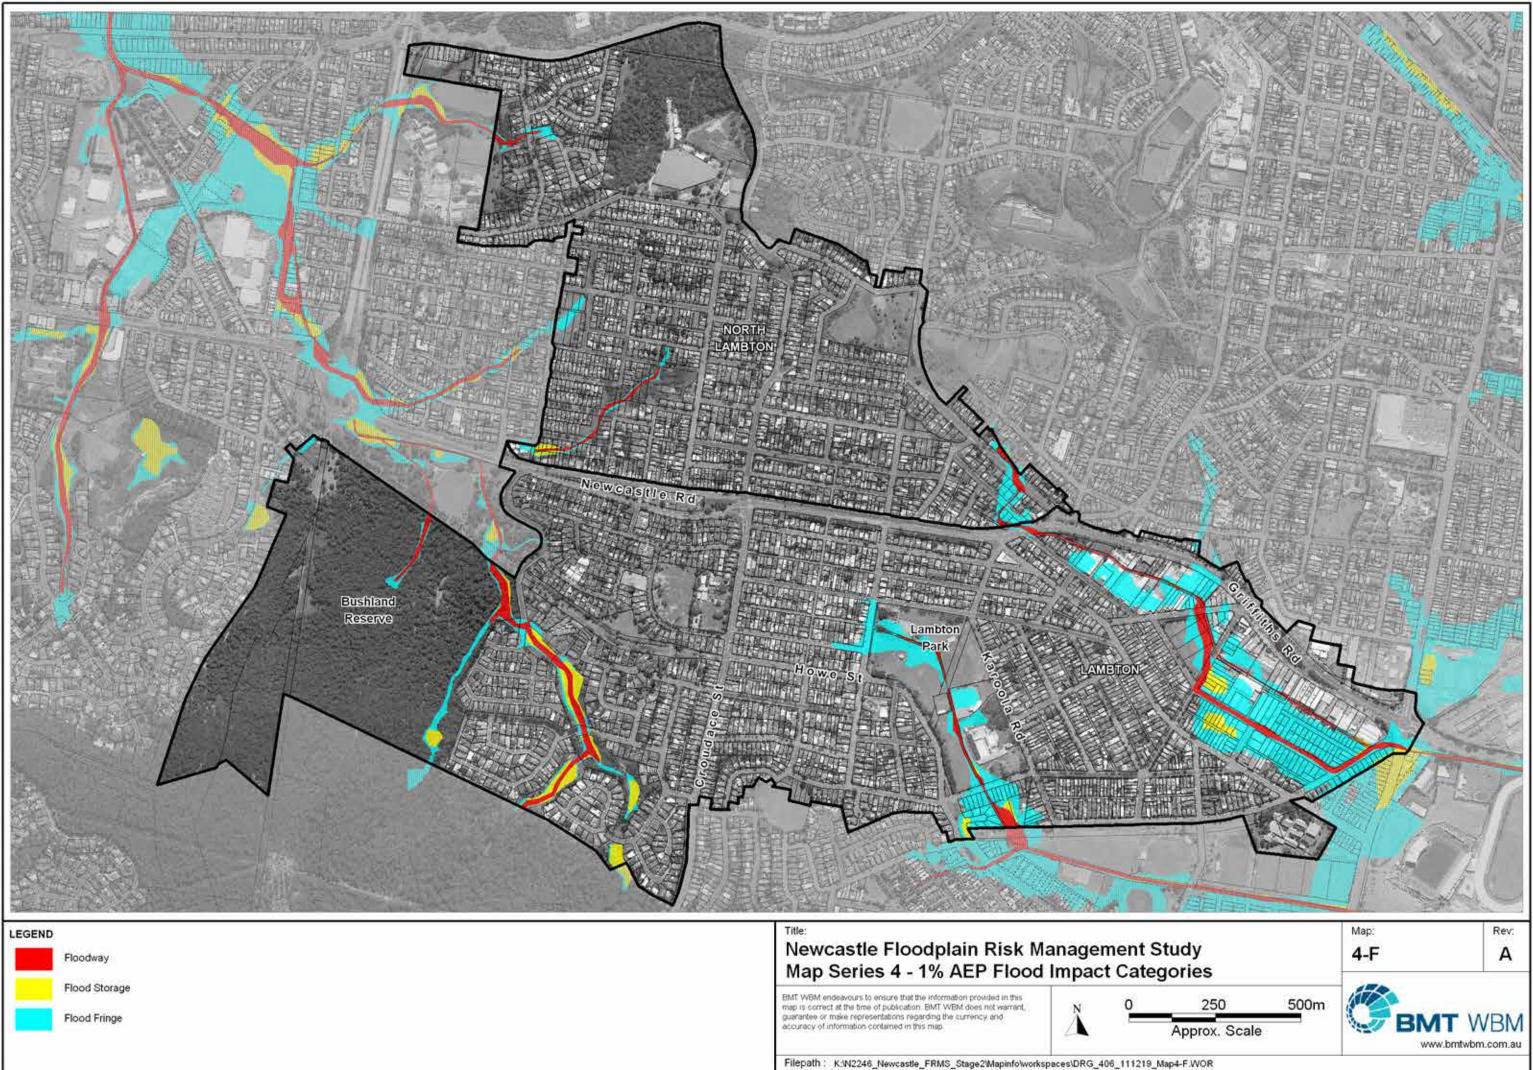

| Floodway                      | Newcastle Floodplain Risk Management Stu<br>Map Series 4 - 1% AEP Flood Impact Catego                                                                                                                                                               |  |  |  |
|-------------------------------|-----------------------------------------------------------------------------------------------------------------------------------------------------------------------------------------------------------------------------------------------------|--|--|--|
| Flood Storage<br>Flood Fringe | EMT WBM endeavours to ensure that the information provided in this map is correct at the time of publication. BMT WEM does not warrant, guarantee or make representations regarding the currency and accuracy of information contained in this map. |  |  |  |
|                               | Filepath : K:W2246 Newcastle FRMS Stage2Wapinfo/workspaces\DRG 411 111219 Map                                                                                                                                                                       |  |  |  |