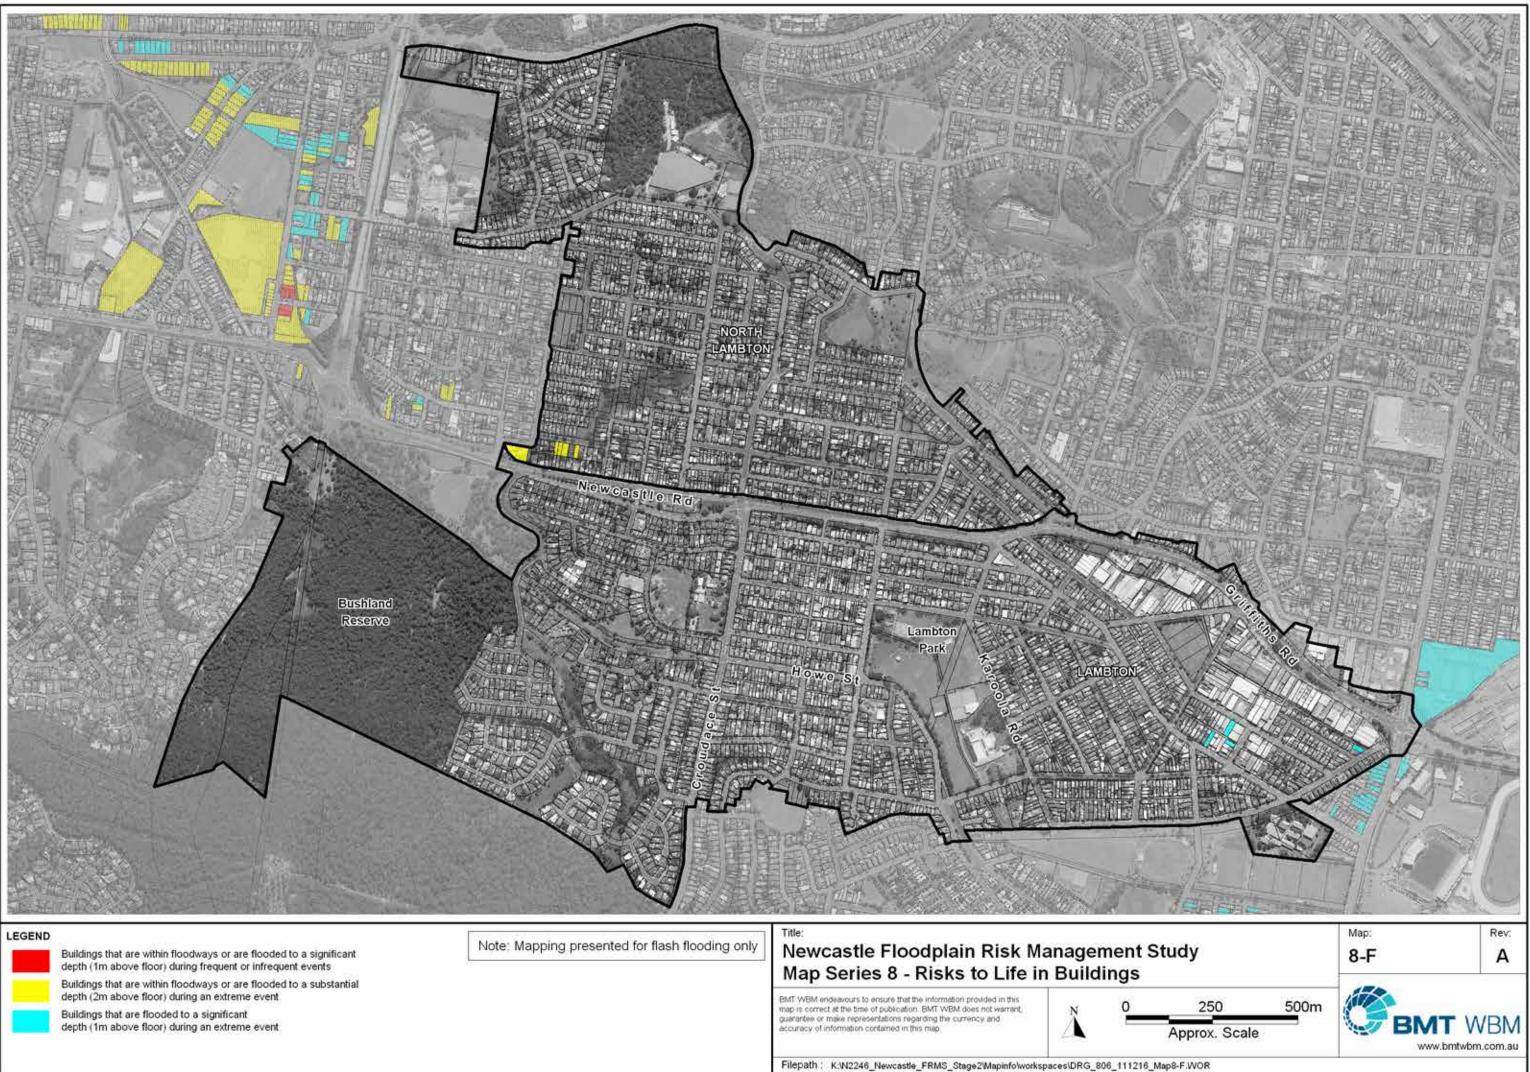

Title:

LEGEND

Buildings that are within floodways or are flooded to a significant depth (1m above floor) during frequent or infrequent events

Buildings that are within floodways or are flooded to a substantial depth (2m above floor) during an extreme event

Buildings that are flooded to a significant depth (1m above floor) during an extreme event

Note: Mapping presented for flash flooding only

## Newcastle Floodplain Risk Management Study Map Series 8 - Risks to Life in Buildings

EMT WBM endeavours to ensure that the information provided in this map is correct at the time of publication. BMT WBM does not warrant, guarantee or make representations regarding the currency and accuracy of information contained in this map.