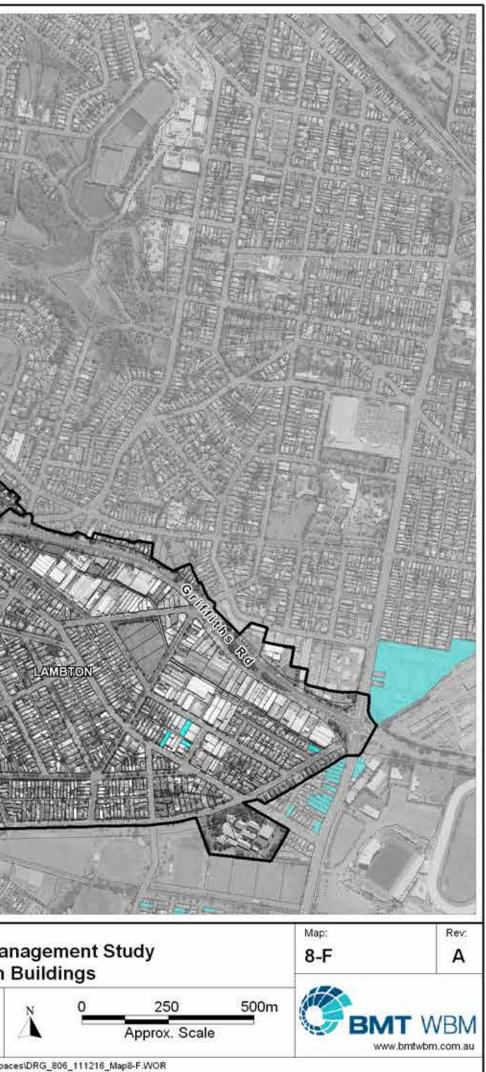

Title:

LEGEND

Buildings that are within floodways or are flooded to a significant depth (1m above floor) during frequent or infrequent events

Buildings that are within floodways or are flooded to a substantial depth (2m above floor) during an extreme event

Buildings that are flooded to a significant depth (1m above floor) during an extreme event

Note: Mapping presented for flash flooding only

## Newcastle Floodplain Risk Management Study Map Series 8 - Risks to Life in Buildings

EMT WBM endeavours to ensure that the information provided in this map is correct at the time of publication. BMT WBM does not warrant, guarantee or make representations regarding the currency and accuracy of information contained in this map.