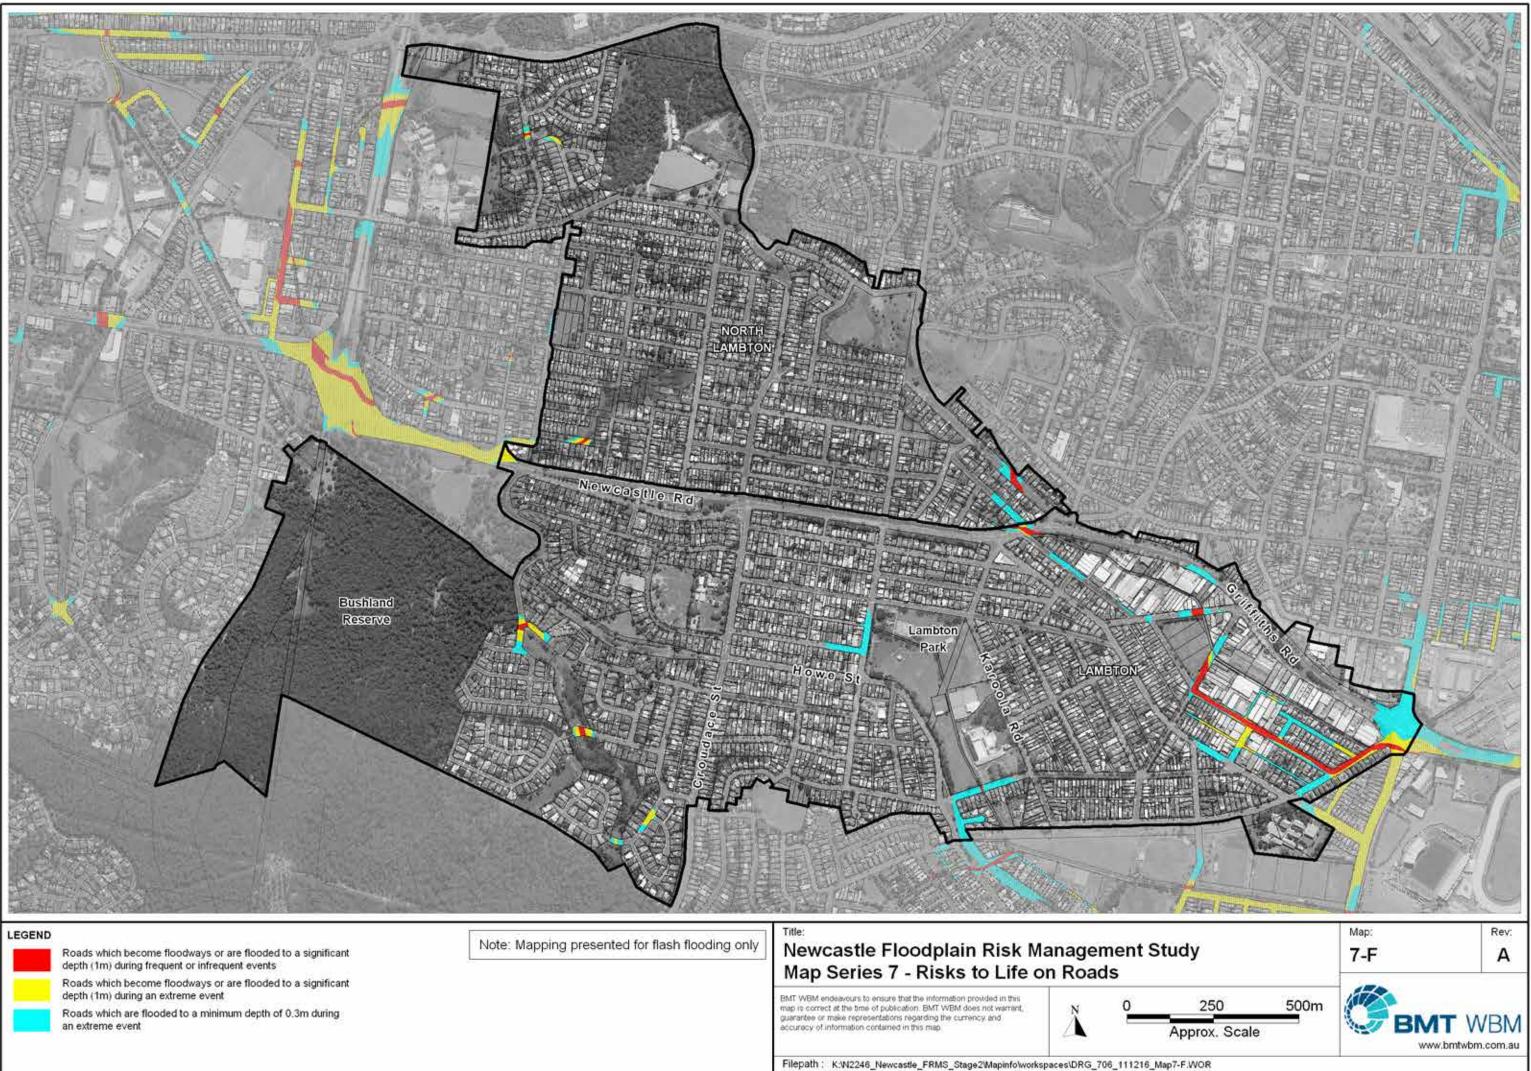

## SUBURB INDEX

| ADAMSTOWN                                                   | See Map 7-D |
|-------------------------------------------------------------|-------------|
| ADAMSTOWN HEIGHTS                                           | See Map 7-D |
| BAR BEACH                                                   | See Map 7-B |
| BERESFIELD                                                  | Not Mapped  |
| BIRMINGHAM GARDENS                                          | See Map 7-K |
| BLACK HILL                                                  | Not Mapped  |
| BROADMEADOW                                                 | See Map 7-C |
| CALLAGHAN.                                                  | Not Mapped  |
| CARRINGTON                                                  |             |
| COOKS HILL                                                  |             |
| ELERMORE VALE                                               | See Map 7-J |
| FLETCHER                                                    |             |
| GEORGETOWN                                                  | See Man 7-G |
| HAMILTON                                                    | See Map 7-C |
| HAMILTON EAST                                               | See Man 7-A |
| HAMILTON NORTH                                              | See Man 7-C |
| HAMILTON SOUTH                                              | See Map 7-B |
| HEXHAM.                                                     | Not Manned  |
| ISLINGTON.                                                  |             |
| JESMOND                                                     |             |
| KOORAGANG                                                   |             |
| KOTARA                                                      | See Map 7 D |
| LAMBTON                                                     |             |
| - TO DO DO 0070 011 PART PART PART PART PART PART PART PART |             |
| LENAGHAN.<br>MARYLAND                                       |             |
|                                                             |             |
| MARYVILLE                                                   | See Map /-I |
| MAYFIELD                                                    | See Map 7-H |
| MAYFIELD EAST                                               | See Map /-H |
| MAYFIELD NORTH                                              |             |
| MAYFIELD WEST                                               | See Map 7-H |
| MEREWETHER                                                  | See Map 7-B |
| MEREWETHER HEIGHTS                                          | Not Mapped  |
| MINMI                                                       |             |
| NEWCASTLE                                                   | See Map 7-A |
| NEWCASTLE EAST                                              |             |
| NEWCASTLE WEST                                              | See Map 7-A |
| NEW LAMBTON                                                 | See Map 7-E |
| NEW LAMBTON HEIGHTS                                         | Not Mapped  |
| NORTH LAMBTON                                               | See Map 7-F |
| RANKIN PARK                                                 |             |
| SANDGATE                                                    |             |
| SHORTLAND                                                   |             |
| STOCKTON                                                    |             |
| TARRO                                                       | Not Mapped  |
| THE HILL                                                    | See Map 7-A |
| THE JUNCTION                                                |             |
| TIGHES HILL                                                 | See Map 7-I |
| WALLSEND.                                                   | See Map 7-K |
| WARABROOK                                                   | Not Mapped  |
| WARATAH                                                     | See Map 7-G |
| WARATAH WEST                                                | See Map 7-G |
| WICKHAM                                                     | See Map 7-I |
|                                                             | Market 1    |

## LEGEND

Roads which become floodways or are flooded to a significant depth (1m) during frequent or infrequent events

Roads which become floodways or are flooded to a significant depth (1m) during an extreme event

Roads which are flooded to a minimum depth of 0.3m during an extreme event

Note: Mapping presented for flash flooding only

# Newcastle Floodplain Risk Management Study Map Series 7 - Risks to Life on Roads

EMT WBM endeavours to ensure that the information provided in this map is correct at the time of publication. BMT WBM does not warrant, guarantee or make representations regarding the currency and accuracy of information contained in this map.