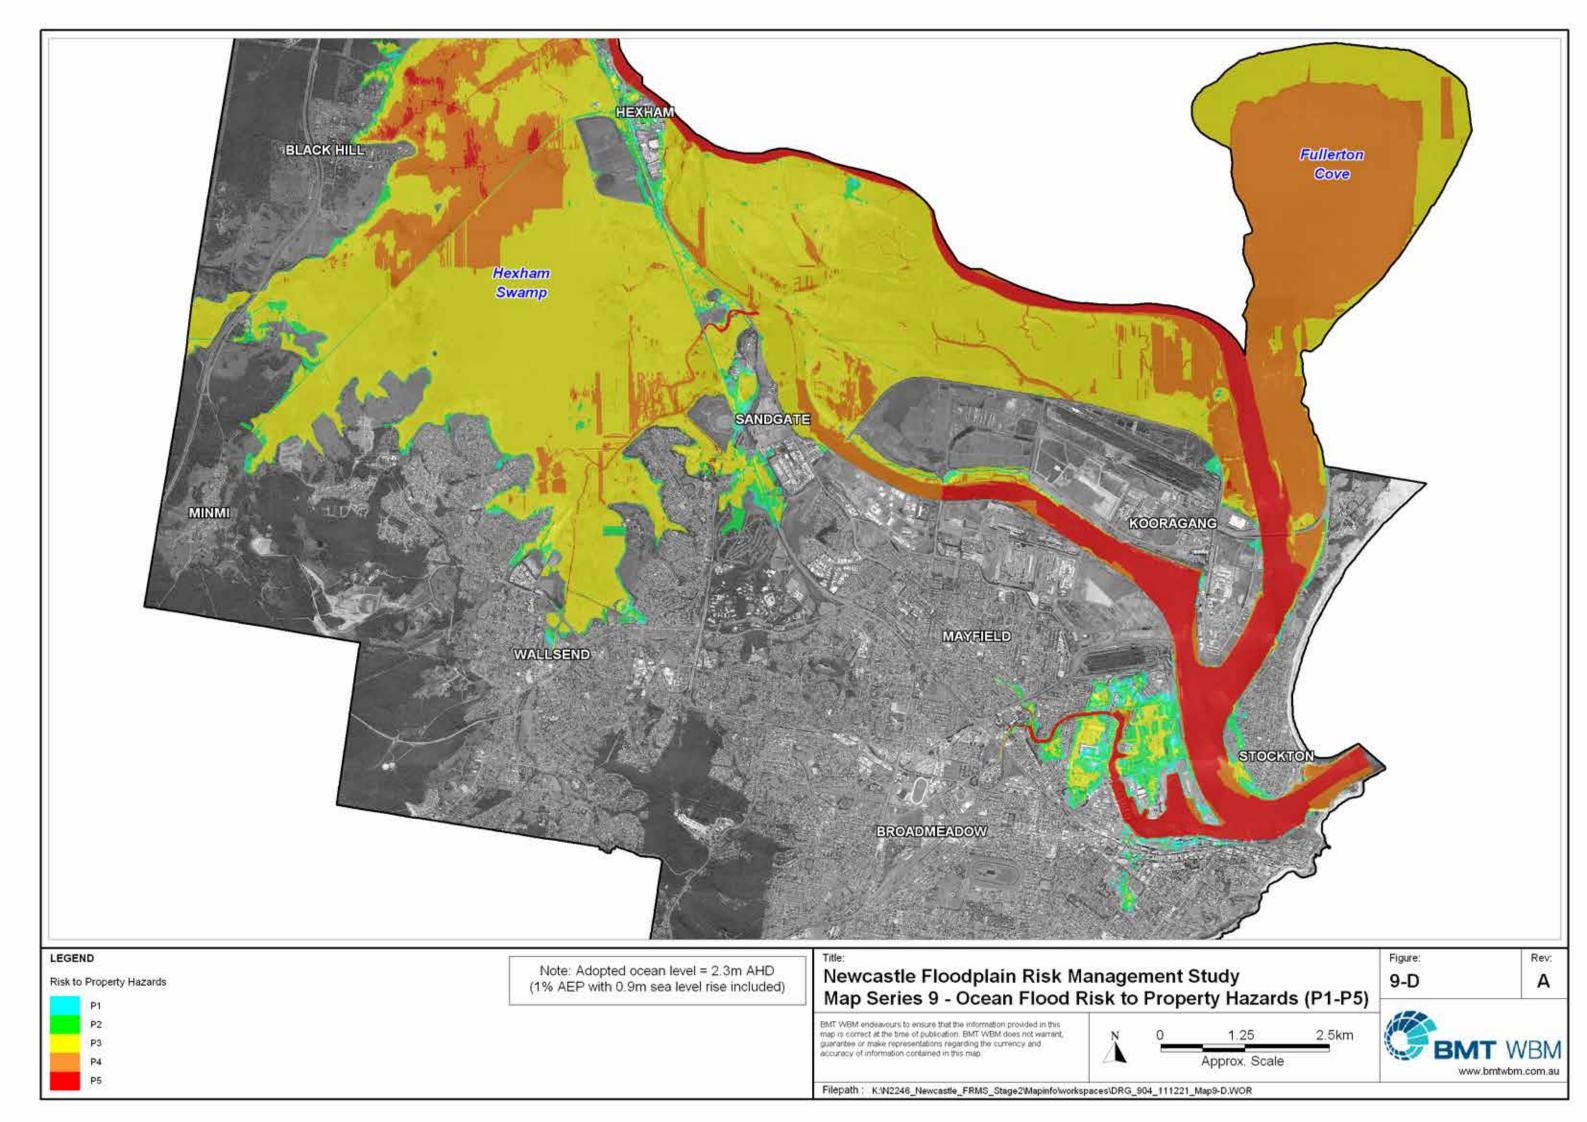

### LIST OF MAP SERIES INCLUDED IN THIS COMPENDIUM

| Map Series 1 | 10% AEP Flood Depths |
|--------------|----------------------|
|--------------|----------------------|

- Map Series 2 1% AEP Flood Depths
- Map Series 3 PMF Flood Depths
- Map Series 4 1% AEP Flood Impact Categories
- Map Series 5 PMF Flood Impact Categories
- Map Series 6 Risk to Life Hazards (L1-L5)
- Map Series 7 Risks to Life on Roads
- Map Series 8 Risks to Life in Buildings
- Map Series 9 Risk to Property Hazards (P1-P5)
- Map Series 10 Potential for Property Damage
- Map Series 11 Potential Locations for Elevated Refuge

## LEGEND

Buildings that are flooded above floor level during frequent events

Buildings that are flooded above floor level during infrequent events

Buildings that are flooded above floor level during an extreme event

Buildings that are in close proximity to an open channel

# Newcastle Floodplain Risk Management Study Map Series 10 - Potential for Property Damage

EMT WBM endeavours to ensure that the information provided in this map is correct at the time of publication. BMT WBM does not warrant, guarantee or make representations regarding the currency and accuracy of information contained in this map.