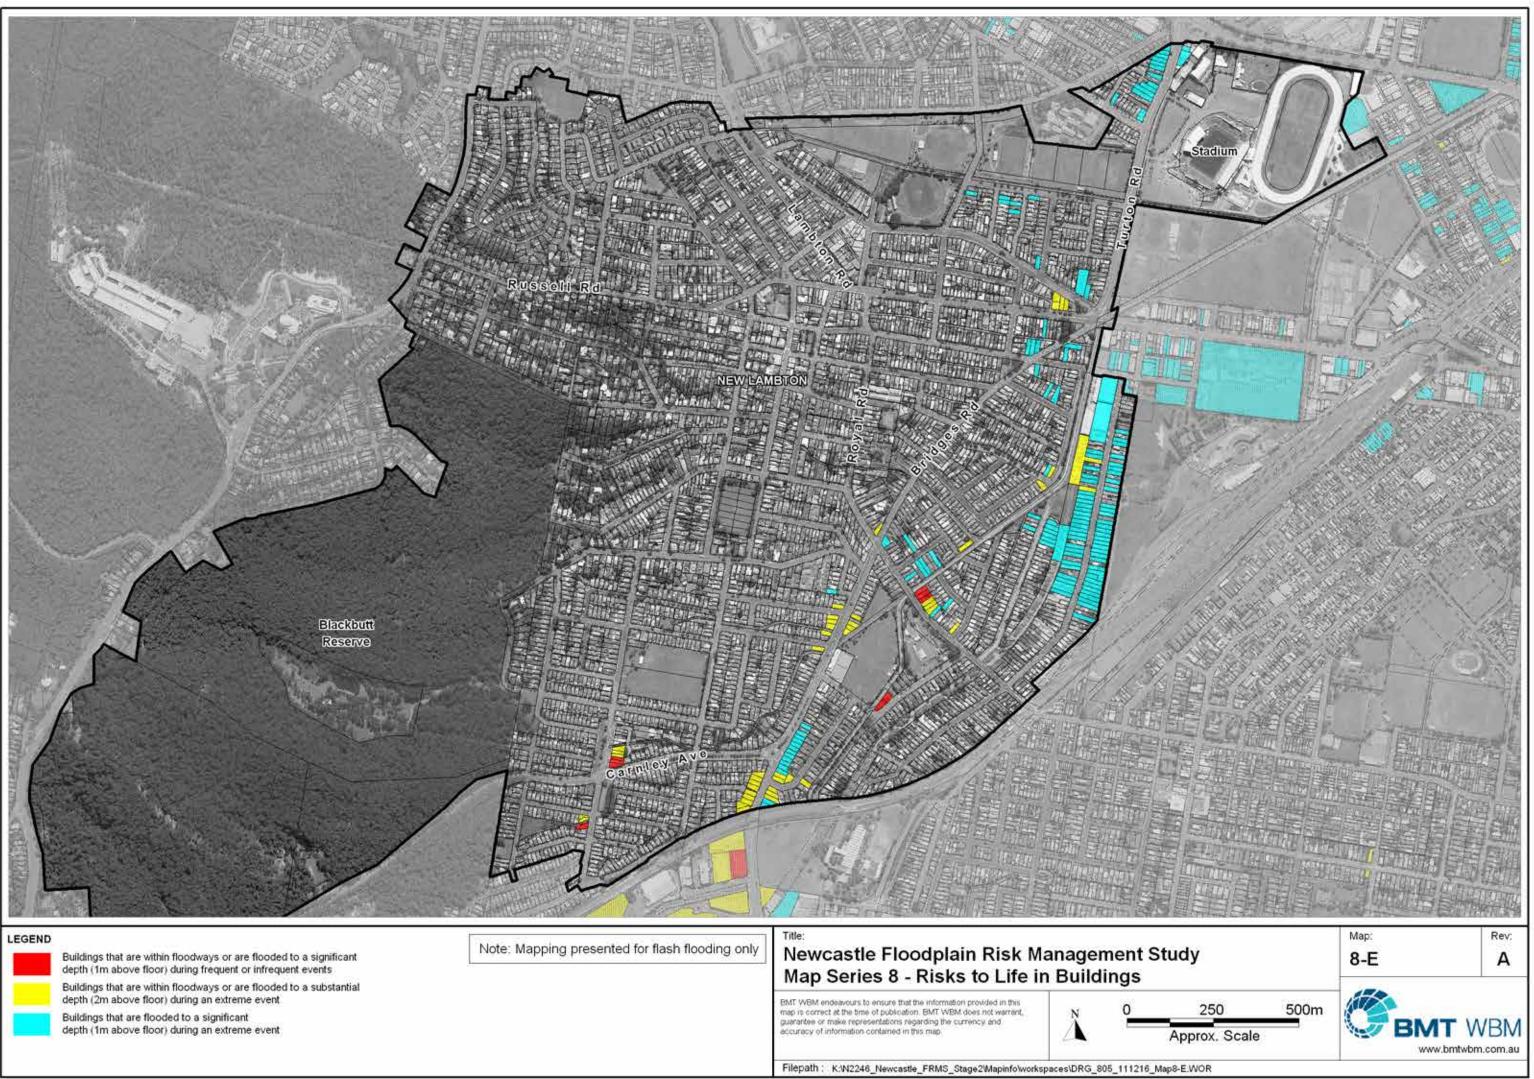

Title:

LEGEND

Buildings that are within floodways or are flooded to a significant depth (1m above floor) during frequent or infrequent events

Buildings that are within floodways or are flooded to a substantial depth (2m above floor) during an extreme event

Buildings that are flooded to a significant depth (1m above floor) during an extreme event

Note: Mapping presented for flash flooding only

## Newcastle Floodplain Risk Management Study Map Series 8 - Risks to Life in Buildings

EMT WBM endeavours to ensure that the information provided in this map is correct at the time of publication. BMT WBM does not warrant, guarantee or make representations regarding the currency and accuracy of information contained in this map.