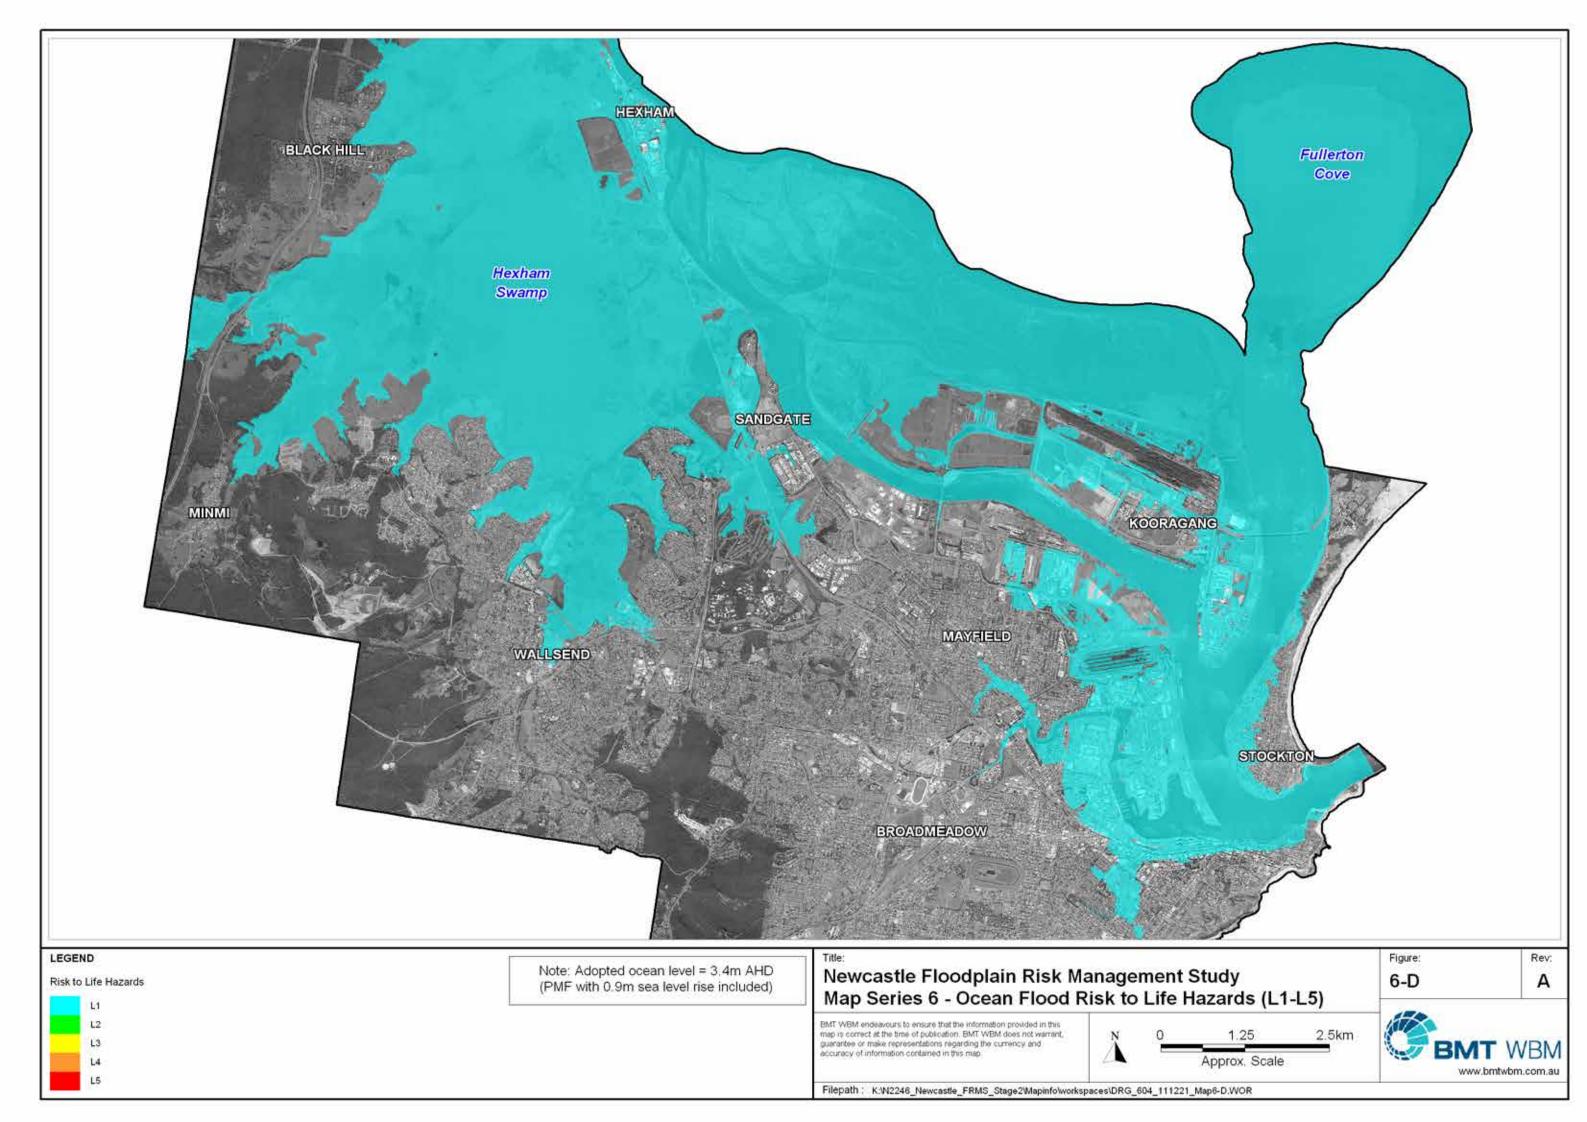

### LIST OF MAP SERIES INCLUDED IN THIS COMPENDIUM

| Map Series 1 | 10% AEP Flood Depths |
|--------------|----------------------|
|--------------|----------------------|

- Map Series 2 1% AEP Flood Depths
- Map Series 3 PMF Flood Depths
- Map Series 4 1% AEP Flood Impact Categories
- Map Series 5 PMF Flood Impact Categories
- Map Series 6 Risk to Life Hazards (L1-L5)
- Map Series 7 Risks to Life on Roads
- Map Series 8 Risks to Life in Buildings
- Map Series 9 Risk to Property Hazards (P1-P5)
- Map Series 10 Potential for Property Damage
- Map Series 11 Potential Locations for Elevated Refuge