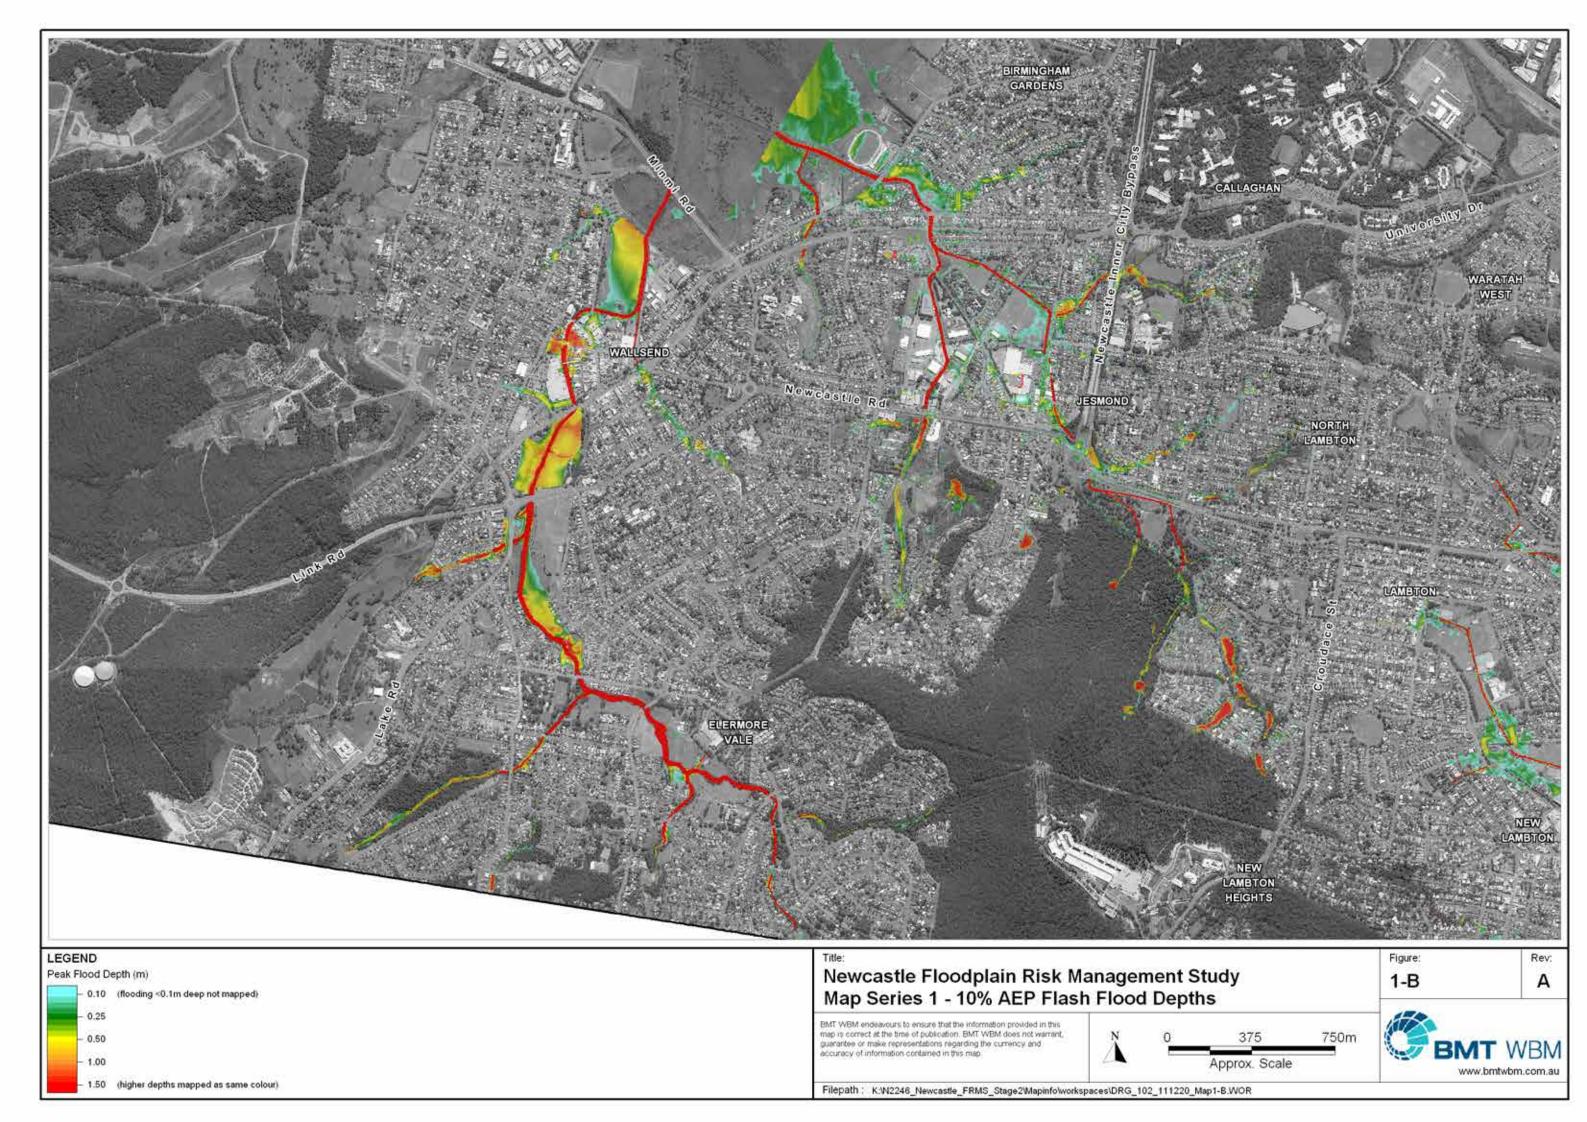

### LIST OF MAP SERIES INCLUDED IN THIS COMPENDIUM

| Map Series 1 | 10% AEP Flood Depths |
|--------------|----------------------|
|--------------|----------------------|

- Map Series 2 1% AEP Flood Depths
- Map Series 3 PMF Flood Depths
- Map Series 4 1% AEP Flood Impact Categories
- Map Series 5 PMF Flood Impact Categories
- Map Series 6 Risk to Life Hazards (L1-L5)
- Map Series 7 Risks to Life on Roads
- Map Series 8 Risks to Life in Buildings
- Map Series 9 Risk to Property Hazards (P1-P5)
- Map Series 10 Potential for Property Damage
- Map Series 11 Potential Locations for Elevated Refuge