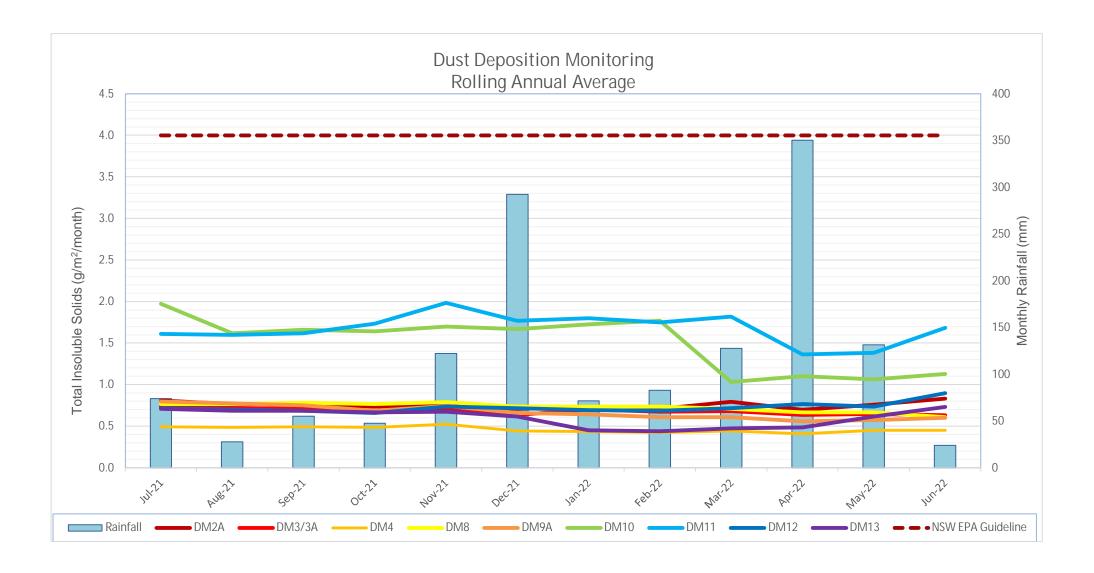

## Environment Protection Licence 5897 - Condition M2 - Air Monitoring Method AM-19

City of Newcastle - Summerhill Waste Management Centre 141 Minmi Road, Wallsend, NSW

| NCC<br>Identifier | EPL<br>Identifier | Jul-21 | Aug-21 | Sep-21 | Oct-21 | Nov-21 | Dec-21 | Jan-22 | Feb-22 | Mar-22 | Apr-22 | May-22 | Jun-22 | Rolling<br>Annual<br>average |
|-------------------|-------------------|--------|--------|--------|--------|--------|--------|--------|--------|--------|--------|--------|--------|------------------------------|
| DM2A              | 62                | 0.2    | 0.4    | 0.6    | 1.1    | 0.6    | 1.1    | 0.6    | 1.8    | 0.5    | 1.2    | 1.1    | 0.8    | 0.8                          |
| DM3/3A            | 3                 | 0.5    | 0.4    | 0.7    | 0.9    | 0.7    | 1.2    | 0.3    | 0.7    | 0.1    | 0.4    | 0.9    | 0.8    | 0.6                          |
| DM4               | 4                 | 0.2    | 0.4    | 0.4    | 1.1    | 0.5    | 0.7    | 0.2    | 0.6    | 0.1    | 0.7    | 0.3    | 0.2    | 0.5                          |
| DM8               | 8                 | 0.3    | 0.7    | 0.8    | 1.1    | 0.7    | 1.0    | 0.6    | 0.5    | 0.5    | 0.3    | 0.4    | 0.4    | 0.6                          |
| DM9A              | 60                | 0.2    | 0.2    | 0.8    | 1.2    | 0.8    | 0.7    | 0.3    | 0.7    | 0.5    | 0.8    | 0.3    | 0.7    | 0.6                          |
| DM10              | 59                | 0.2    | 0.9    | 1.0    | 1.8    | 0.8    | 1.4    | 0.9    | 1.6    | 1.9    | 3.3c   | 1.3    | 0.6    | 1.1                          |
| DM11              | 63                | 0.7    | 1.0    | 2.9    | 4.1    | 1.3    | 1.7    | 0.5    | 1.5    | 0.5    | -      | 2.3    | 2.0    | 1.7                          |
| DM12              | 64                | 0.3    | 0.5    | 0.7    | 1.5    | 1.2    | 1.0    | 0.5    | 0.9    | 1.2    | 0.2    | 0.7    | 2.1    | 0.9                          |
| DM13              | 65                | 0.4    | 0.5    | 0.7    | 0.9    | 0.3    | 0.4    | 0.3    | 0.9    | 0.6    | 1.8    | 1.3    | 0.7    | 0.7                          |
| CN target         | CN target         |        |        |        |        |        |        |        |        |        |        |        |        | < 3.9                        |

## Notes:

Date samples collected 30/062022. Date data received 11/07/2022. Date published 17/07/2022.

All units g/m<sup>2</sup>/month

CN = City of Newcastle

EPL = Environment Protection Licence

DM8 = residential receiver

CN target is based on the NSW EPA Approved Methods for the Modelling and Assessment of Air Pollutants in NSW of 4.0g/m2/month

A copy of the Environmental Protection Licence can be viewed at: <a href="http://app.epa.nsw.gov.au/prpoeoapp/">http://app.epa.nsw.gov.au/prpoeoapp/</a>

c = Sample deemed contaminated by organic material. Removed from annual average calculations.

A map showing the location of monitoring points can be viewed at: <a href="https://www.newcastle.nsw.gov.au/Living/Waste-and-recycling/Summerhill-Waste-management-Centre/Environmental-Monitoring">https://www.newcastle.nsw.gov.au/Living/Waste-and-recycling/Summerhill-Waste-management-Centre/Environmental-Monitoring</a>