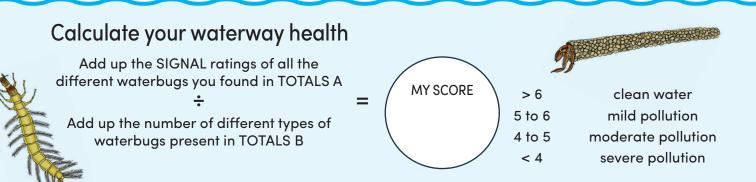

## Record the different waterbugs you find.

| co                       | DMMON NAME                     | SIGNAL<br>RATING | TICK IF<br>PRESENT |  |  |
|--------------------------|--------------------------------|------------------|--------------------|--|--|
| Very Sensitive Waterbugs |                                |                  |                    |  |  |
| *                        | Stonefly Nymphs                | 10               |                    |  |  |
|                          | Mayfly nymphs                  | 9                |                    |  |  |
|                          | Sensitive Wate                 | rbugs            |                    |  |  |
|                          | Alderfly larvae                | 8                |                    |  |  |
|                          | Caddisfly larvae               | 8                |                    |  |  |
|                          | Riffle beetle<br>and larvae    | 7                |                    |  |  |
| *                        | Water mites                    | 6                |                    |  |  |
| Tolerant Waterbugs       |                                |                  |                    |  |  |
| Mage                     | Beetle larvae                  | 5                |                    |  |  |
|                          | Dragonfly nymph                | 4                |                    |  |  |
| *                        | Whirligig beetle<br>and larvae | 4                |                    |  |  |
| ¥                        | Yabby / Freshwater<br>crayfish | 4                |                    |  |  |
| ×                        | Water strider                  | 4                |                    |  |  |
| ×                        | Damselfly nymph                | 3                |                    |  |  |
| 2                        | Fly larvae<br>and pupa         | 3                |                    |  |  |
|                          | Midge larvae<br>and pupa       | 3                |                    |  |  |
|                          | Freshwater mussel              | 3                |                    |  |  |

|                             | Nematode                       | 3       |   |
|-----------------------------|--------------------------------|---------|---|
| (Cer Mare                   | Freshwater<br>sandhopper       | 3       |   |
| TON                         | Freshwater shrimp              | 3       |   |
| Ĩ                           | Water scorpion /<br>Needle bug | 3       |   |
|                             | Very Tolerant Wa               | terbugs |   |
| Ĭ                           | Diving beetle                  | 2       |   |
|                             | Flatworm                       | 2       |   |
| ¥                           | Hydra                          | 2       |   |
|                             | Water treader                  | 2       |   |
| N                           | Freshwater worm                | 2       |   |
|                             | Freshwater slater              | 2       |   |
|                             | Waterboatman                   | 2       |   |
|                             | Backswimmer                    | 2       |   |
| $\mathbf{\hat{\mathbf{N}}}$ | Bloodworm                      | 1       |   |
|                             | Leech                          | 1       |   |
| X                           | Mosquito larvae<br>and pupa    | 1       |   |
|                             | Freshwater snail               | 1       |   |
|                             | TOTALS                         | Α       | В |