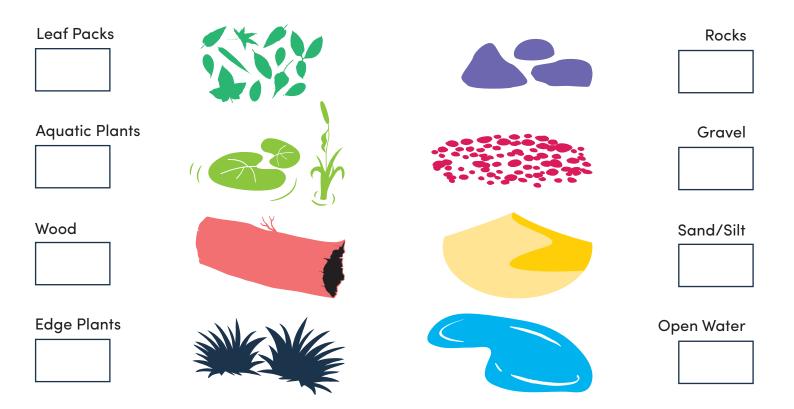

Which type of habitat makes up your waterway? Tick the box if you can see these habitats.