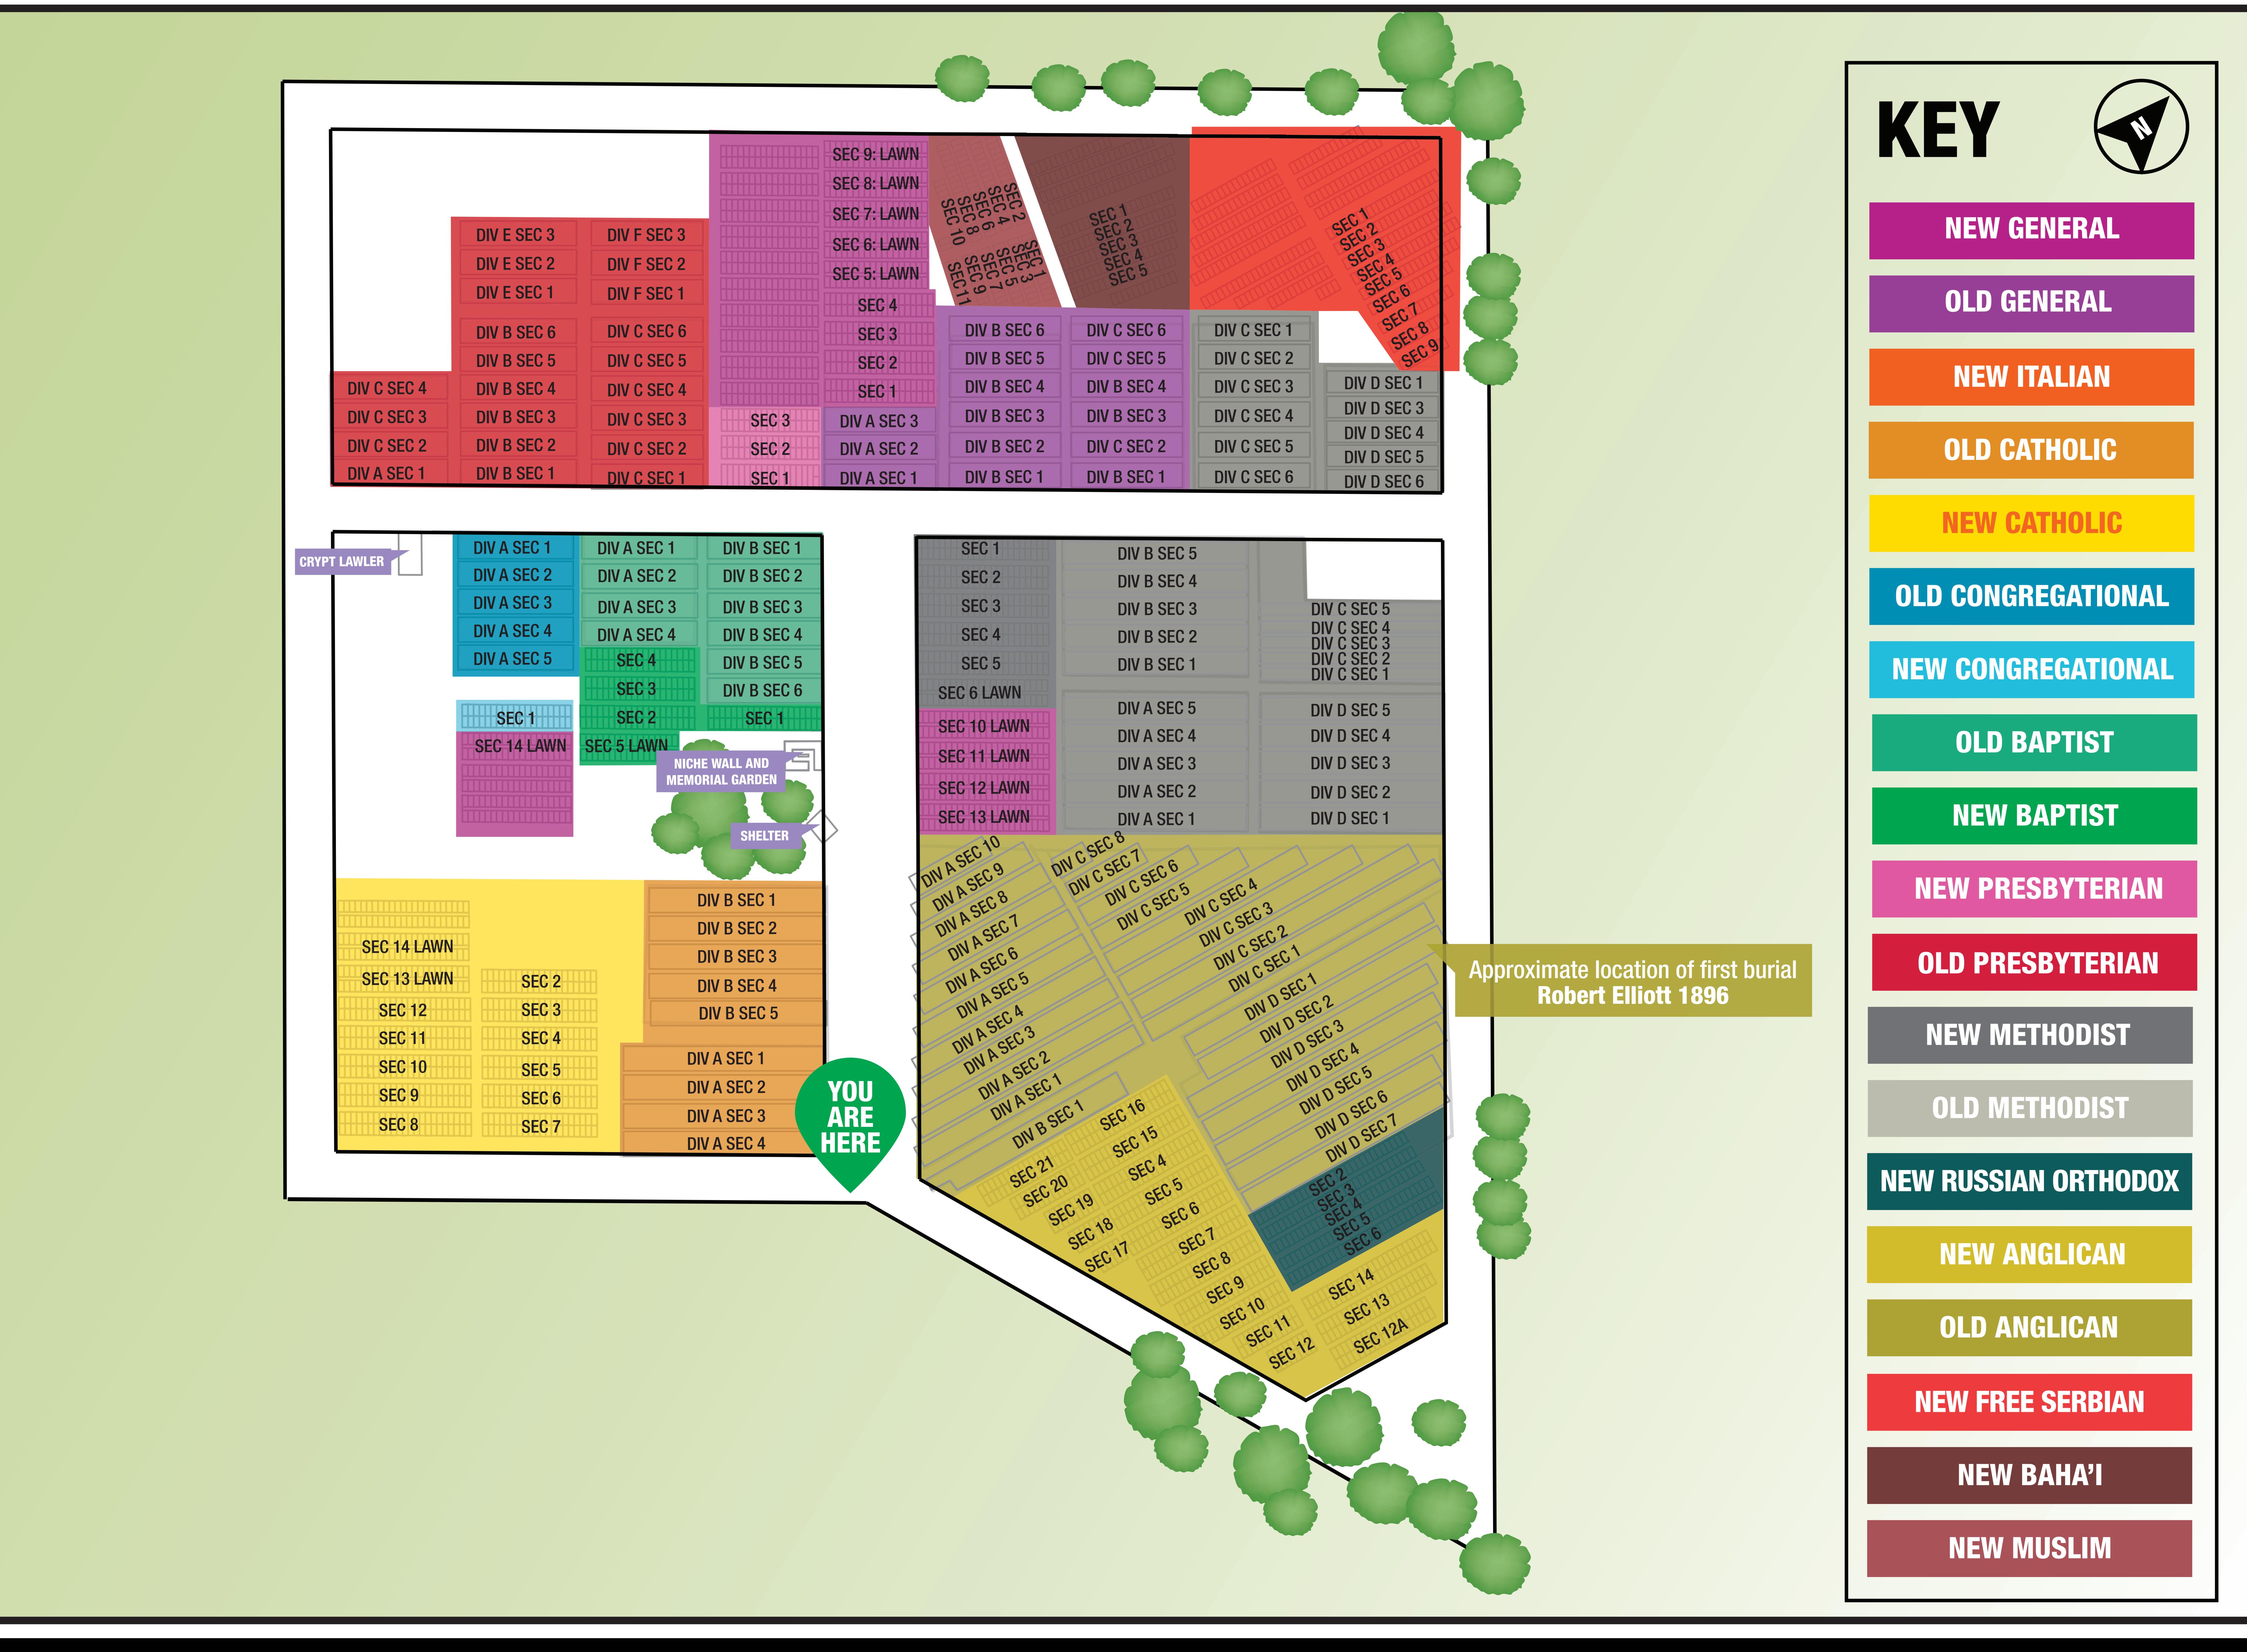

## Wallsend Cemetery

All work including monumental work carried out in this cemetery is subject to prior approval by Newcastle City Council.

Council reserves the right to remove any unauthorised works including plantings and unapproved, excessive or incorrectly located flower containers.

For further information please call 4974 2000 or visit www.newcastle.nsw.gov.au

DISCLAIMER: Council takes all reasonable care in providing details of plot locations, however our records are incomplete and locations may vary from that shown.

This information has been collated from various sources with varying levels of accuracy and is intended to be indicative only.