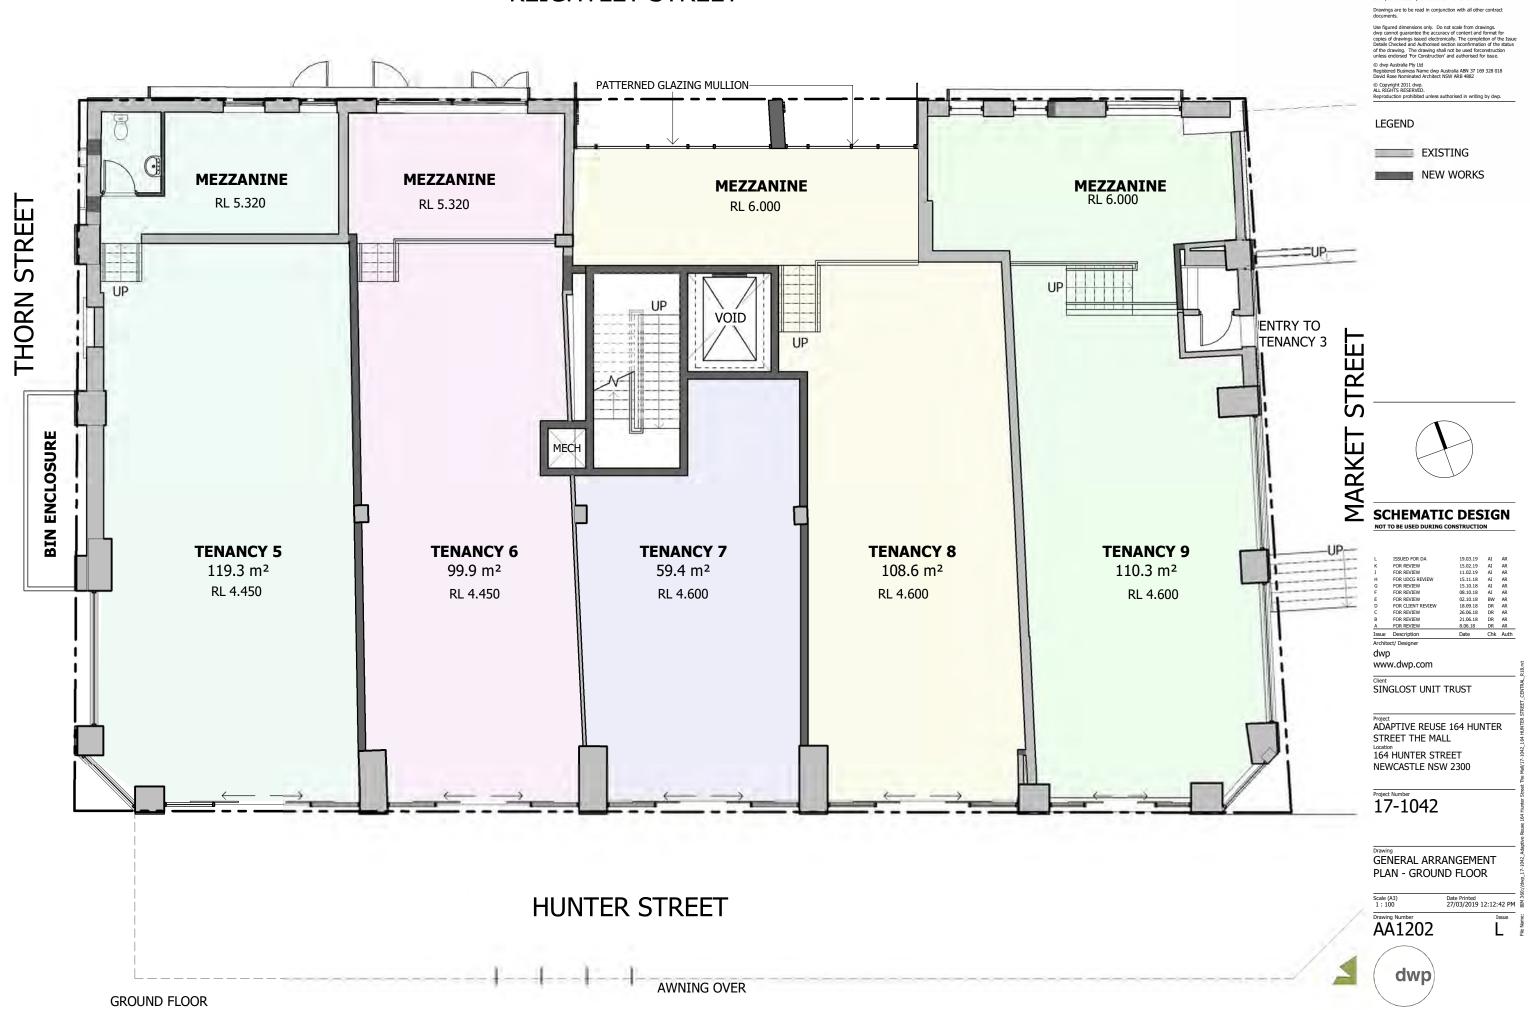

dwp www.dwp.com

SINGLOST UNIT TRUST

Project
ADAPTIVE REUSE 164 HUNTER STREET THE MALL

164 HUNTER STREET NEWCASTLE NSW 2300

Project Number 17-1042

Drawing
GENERAL ARRANGEMENT PLAN - LEVEL 1

Date Printed 27/03/2019 12:12:45 PM