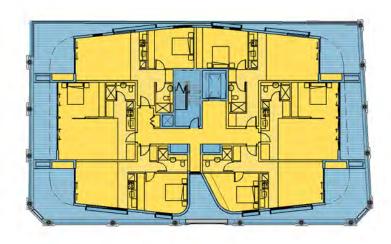

development

DISTRIBUTED UNDER SEPARATE COVER

| AA1101 | SITE ANALYSIS                           |
|--------|-----------------------------------------|
| AA1102 | SITE PLAN                               |
| AA1103 | GROUND PUBLIC DOMAIN                    |
| AA1104 | STAGING DIAGRAM                         |
| AA1201 | GENERAL ARRANGEMENT PLAN - BASEMENT     |
| AA1202 | GENERAL ARRANGEMENT PLAN - GROUND FLOOR |
| AA1203 | GENERAL ARRANGEMENT PLAN - LEVEL 1      |
| AA1204 | GENERAL ARRANGEMENT PLAN - LEVEL 2      |
| AA1205 | GENERAL ARRANGEMENT PLAN - LEVEL 3      |
| AA1206 | GENERAL ARRANGEMENT PLAN - LEVEL 4      |
| AA1207 | GENERAL ARRANGEMENT PLAN - LEVEL 5      |
| AA2101 | SOUTH ELEVATION                         |
| AA2102 | WEST ELEVATION                          |
| AA2103 | NORTH ELEVATION                         |
| AA2104 | EAST ELEVATION                          |
| AA3001 | SECTION                                 |
| AA6010 | SHADOW IMPACT STUDY 21 JUNE             |
| AA6020 | MATERIALITY                             |
| AA6021 | MOODBOARD - SHOPFRONT                   |
| AA9001 | 3D MASSING CONTEXT                      |
| AA9005 | 3D STREETVIEW                           |
| AA9006 | 3D STREETVIEW                           |

dwp www.dwp.com

Client SINGLOST UNIT TRUST

Project
ADAPTIVE REUSE 164 HUNTER STREET THE MALL

Location 164 HUNTER STREET NEWCASTLE NSW 2300

17-1042

GENERAL ARRANGEMENT PLAN - BASEMENT

Date Printed 27/03/2019 12:12:40 PM