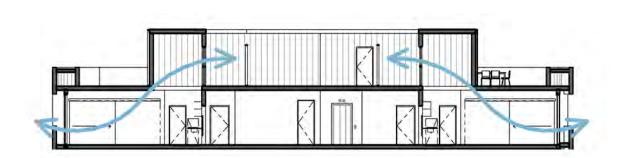

Drawings are to be read in conjunction with all other contract documents.

LEVEL 1-2 CROSS VENTILATION

LEVEL 3 CROSS VENTILATION

LEVEL 4 CROSS VENTILATION

LEVEL 4 CENTRAL APARTMENT CROSS VENTILATION - SECTION

# **SCHEMATIC DESIGN**

dwp www.dwp.com

Client SINGLOST UNIT TRUST

Project
ADAPTIVE REUSE 164 HUNTER
STREET THE MALL

Location 164 HUNTER STREET NEWCASTLE NSW 2300

Project Number 17-1042

Drawing CROSS VENTILATION DIAGRAM