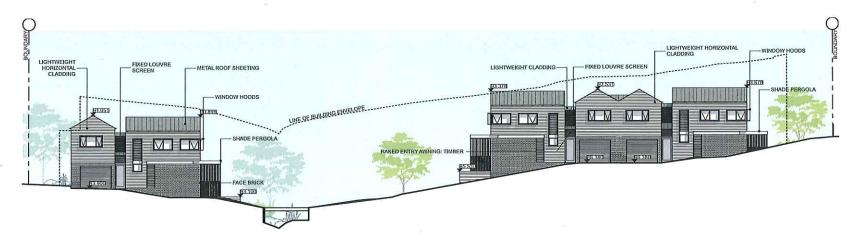

**DISTRIBUTED UNDER SEPARATE COVER** 

O1 Site Analysis

Ground Floor SCALE 1:250 @ A3

O1 First Floor SCALE 1:250 @ A3

Roof SCALE 1:250 @ A3

01 Marshall Street (West) Elevation

Rear (East) Elevation

North Elevation
SCALE 1:250 @ A3

Internal Driveway South Elevation

**Dowling Kotara Development** 129 -131 Marshall St Kotara Kotara, NSW 2289

1 Internal Driveway North Elevation SCALE 1:250 @ A3

South Elevation
SCALE 1:250 @ A3

ARCHITECTURE

Sh Sur 965

Pr 12 493 5017

ver odd 100 kender 544 50 501 erweddennau

Dowling Kotara Development 18096 129-131 Marshall SI Kotara Kotara, NSW 2289

**CKDS** ARCHITECTURE

Dowling Kotara Development 18096 129 -131 Marshall St Ketara Ketara, NSW 2289

**CKDS** ARCHITECTURE

**Dowling Kotara Development** 18096 129-131 Marshall SI Kotara Kotara, NSW 2289

FIXED LOUVRE SCREENING - DARK

02 View 2: Looking West to Units 1,2,3,4 & 5

03 View 3: Looking North from Southern Site