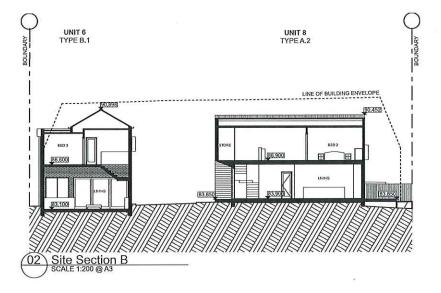

**DISTRIBUTED UNDER SEPARATE COVER** 

O1 Site Analysis

Ground Floor SCALE 1:250 @ A3

O1 First Floor SCALE 1:250 @ A3

Roof SCALE 1:250 @ A3

01 Marshall Street (West) Elevation

Rear (East) Elevation

North Elevation
SCALE 1:250 @ A3

Internal Driveway South Elevation

**Dowling Kotara Development** 129 -131 Marshall St Kotara Kotara, NSW 2289

1 Internal Driveway North Elevation SCALE 1:250 @ A3

South Elevation
SCALE 1:250 @ A3

ARCHITECTURE