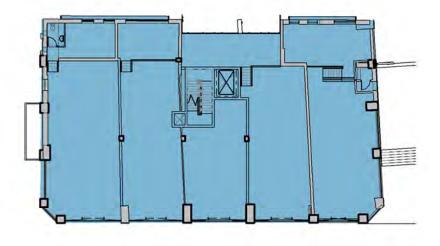

**DISTRIBUTED UNDER SEPARATE COVER** 

O1 Site Analysis

Ground Floor SCALE 1:250 @ A3

O1 First Floor SCALE 1:250 @ A3

Roof SCALE 1:250 @ A3

01 Marshall Street (West) Elevation

Rear (East) Elevation

North Elevation
SCALE 1:250 @ A3

Internal Driveway South Elevation

**Dowling Kotara Development** 129 -131 Marshall St Kotara Kotara, NSW 2289

1 Internal Driveway North Elevation SCALE 1:250 @ A3

South Elevation
SCALE 1:250 @ A3

ARCHITECTURE

Sh Sur 965

Pr 12 493 5017

ver odd 100 kender 544 50 501 erweddennau

Dowling Kotara Development 18096 129-131 Marshall SI Kotara Kotara, NSW 2289

**CKDS** ARCHITECTURE

Dowling Kotara Development 18096 129 -131 Marshall St Ketara Ketara, NSW 2289