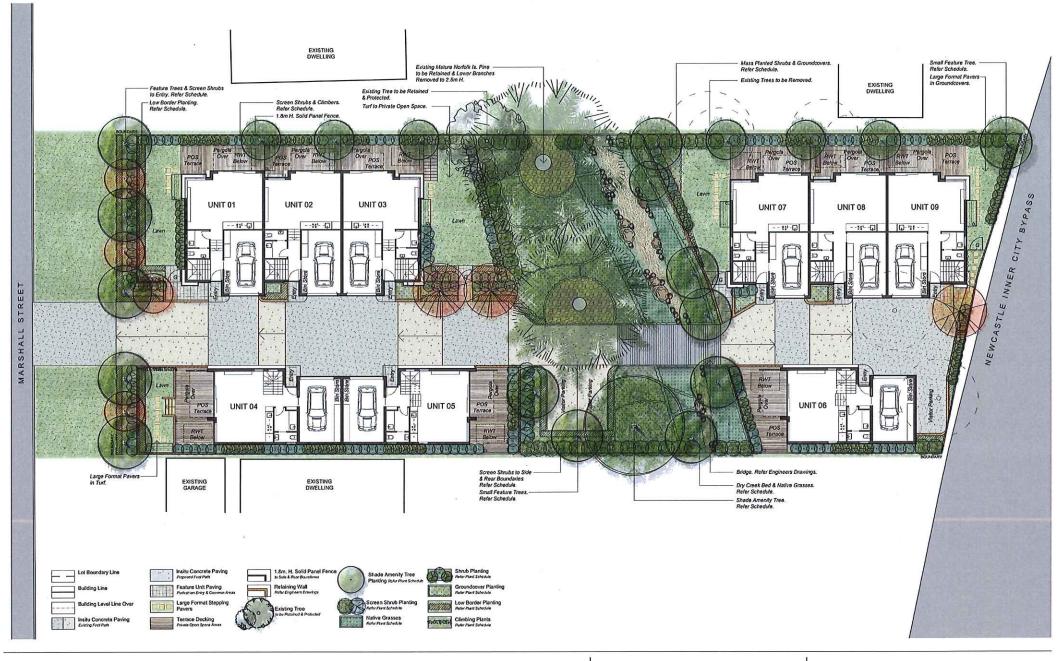

MARSHALL STREET RESIDENTIAL DEVELOPMENT 129-131 MARSHALL STREET, KOTARA NSW

DRAWING NAME

LANDSCAPE PLAN

CLIENT J DOWLING
PROJECT NO 18141
DRAWING NO L101

SCALE 1:100 @ B1

REVISION I DATE 17.01.19