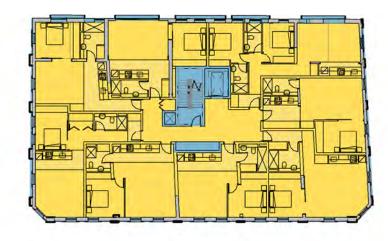

dwp www.dwp.com

Client SINGLOST UNIT TRUST

Project
ADAPTIVE REUSE 164 HUNTER STREET THE MALL

Location 164 HUNTER STREET NEWCASTLE NSW 2300

17-1042

Drawing
GENERAL ARRANGEMENT PLAN - LEVEL 2

Date Printed 27/03/2019 12:12:47 PM