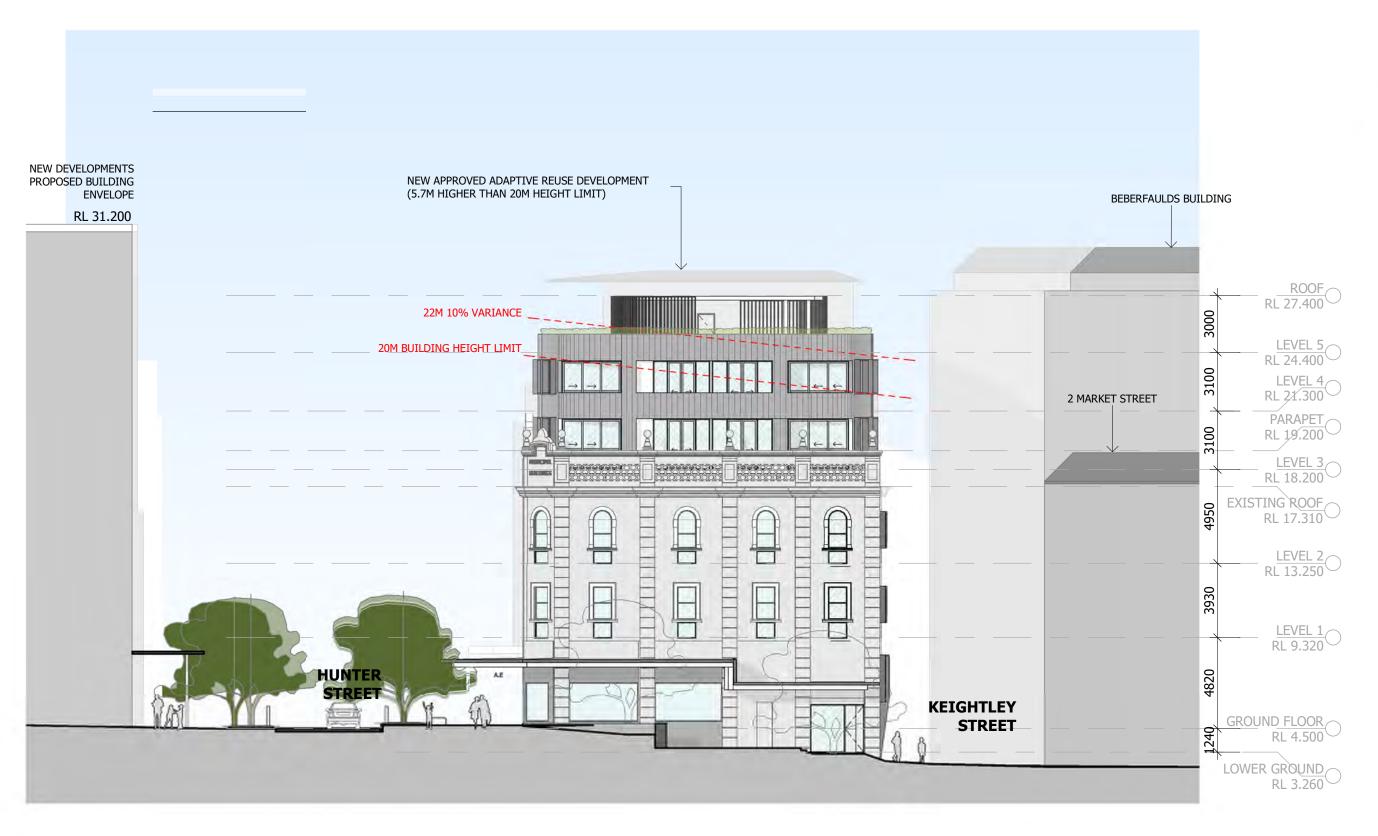

development

DISTRIBUTED UNDER SEPARATE COVER

| AA1101 | SITE ANALYSIS                           |
|--------|-----------------------------------------|
| AA1102 | SITE PLAN                               |
| AA1103 | GROUND PUBLIC DOMAIN                    |
| AA1104 | STAGING DIAGRAM                         |
| AA1201 | GENERAL ARRANGEMENT PLAN - BASEMENT     |
| AA1202 | GENERAL ARRANGEMENT PLAN - GROUND FLOOR |
| AA1203 | GENERAL ARRANGEMENT PLAN - LEVEL 1      |
| AA1204 | GENERAL ARRANGEMENT PLAN - LEVEL 2      |
| AA1205 | GENERAL ARRANGEMENT PLAN - LEVEL 3      |
| AA1206 | GENERAL ARRANGEMENT PLAN - LEVEL 4      |
| AA1207 | GENERAL ARRANGEMENT PLAN - LEVEL 5      |
| AA2101 | SOUTH ELEVATION                         |
| AA2102 | WEST ELEVATION                          |
| AA2103 | NORTH ELEVATION                         |
| AA2104 | EAST ELEVATION                          |
| AA3001 | SECTION                                 |
| AA6010 | SHADOW IMPACT STUDY 21 JUNE             |
| AA6020 | MATERIALITY                             |
| AA6021 | MOODBOARD - SHOPFRONT                   |
| AA9001 | 3D MASSING CONTEXT                      |
| AA9005 | 3D STREETVIEW                           |
| AA9006 | 3D STREETVIEW                           |

hitect/ Designer

dwp www.dwp.com

SINGLOST UNIT TRUST

Project
ADAPTIVE REUSE 164 HUNTER
STREET THE MALL

164 HUNTER STREET NEWCASTLE NSW 2300

17-1042

Drawing EAST ELEVATION

Scale (A3) As indicated

Date Printed 27/03/2019 12:13:24 PM

Issue H

Drawing Number AA2104

Notes

he information contained in this document is copyright and mo

Verify all dimensions and levels on site and report any discrepant to dwp for direction prior to the commencement of work.