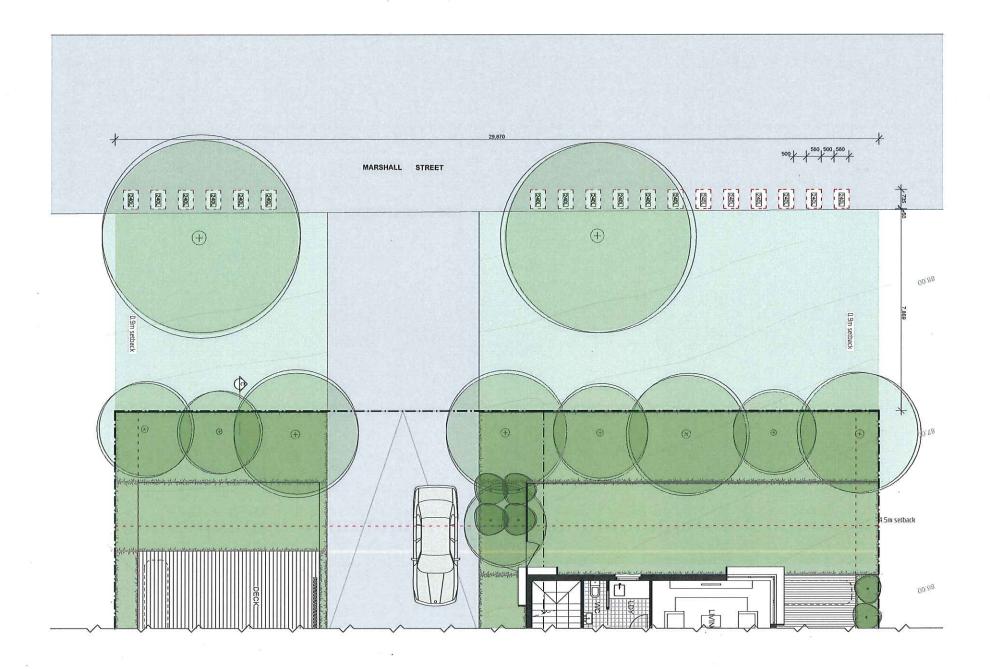

MARSHALL STREET RESIDENTIAL DEVELOPMENT 129-131 MARSHALL STREET, KOTARA NSW

DRAWING NAME

LANDSCAPE PLAN

CLIENT J DOWLING
PROJECT NO 18141
DRAWING NO L101

SCALE 1:100 @ B1

REVISION I DATE 17.01.19