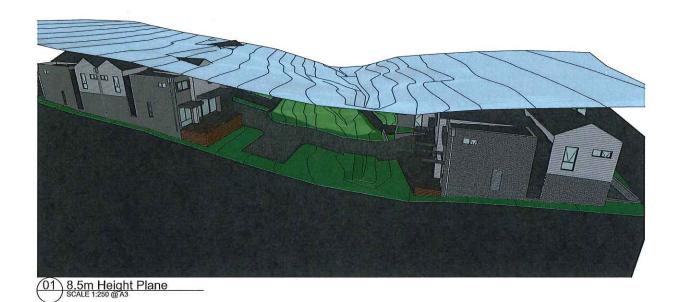

**DISTRIBUTED UNDER SEPARATE COVER** 

O1 Site Analysis

Ground Floor SCALE 1:250 @ A3

O1 First Floor SCALE 1:250 @ A3

Roof SCALE 1:250 @ A3

01 Marshall Street (West) Elevation

Rear (East) Elevation

North Elevation
SCALE 1:250 @ A3

Internal Driveway South Elevation

**Dowling Kotara Development** 129 -131 Marshall St Kotara Kotara, NSW 2289

1 Internal Driveway North Elevation SCALE 1:250 @ A3

South Elevation
SCALE 1:250 @ A3

ARCHITECTURE