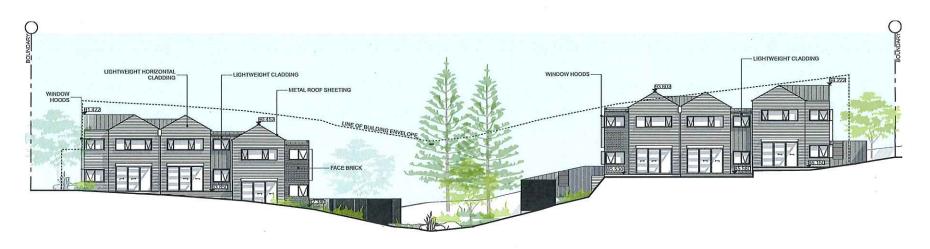

MARSHALL STREET RESIDENTIAL DEVELOPMENT 129-131 MARSHALL STREET, KOTARA NSW

DRAWING NAME

LANDSCAPE PLAN

CLIENT J DOWLING
PROJECT NO 18141
DRAWING NO L101

SCALE 1:100 @ B1

REVISION I DATE 17.01.19