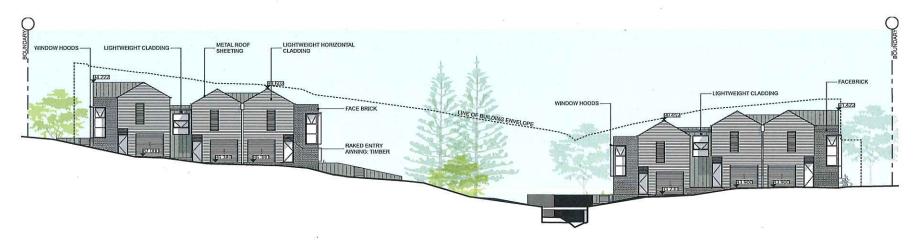

MARSHALL STREET RESIDENTIAL DEVELOPMENT 129-131 MARSHALL STREET, KOTARA NSW

DRAWING NAME

LANDSCAPE PLAN

CLIENT J DOWLING
PROJECT NO 18141
DRAWING NO L101

SCALE 1:100 @ B1

REVISION I DATE 17.01.19