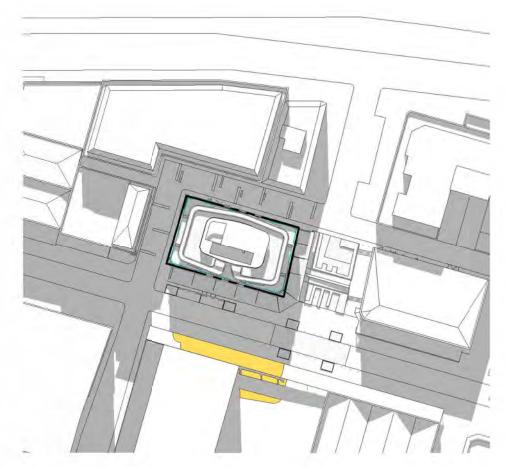

# ADAPTIVE REUSE 164 HUNTER STREET THE MALL

dwp

SINGLOST UNIT TRUST

design worldwide partnership www.dwp.com

17-1042

AA0000

**COVER SHEET** 

FUTURE DEVELOPMENTS (39.8M HEIGHT)

PREVAILING WIND

FUTURE LIGHTRAIL STOP