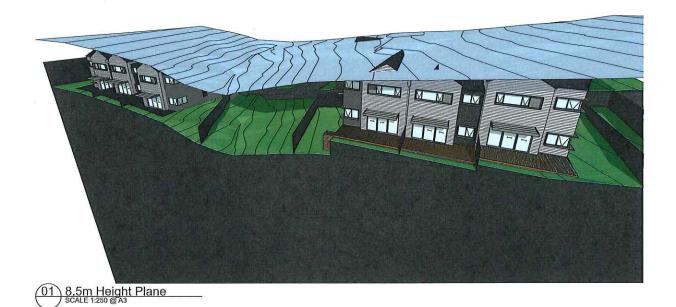

**DISTRIBUTED UNDER SEPARATE COVER** 

O1 Site Analysis

Ground Floor SCALE 1:250 @ A3

O1 First Floor SCALE 1:250 @ A3

Roof SCALE 1:250 @ A3

01 Marshall Street (West) Elevation

Rear (East) Elevation

North Elevation
SCALE 1:250 @ A3

Internal Driveway South Elevation

**Dowling Kotara Development** 129 -131 Marshall St Kotara Kotara, NSW 2289

1 Internal Driveway North Elevation SCALE 1:250 @ A3

South Elevation
SCALE 1:250 @ A3

ARCHITECTURE