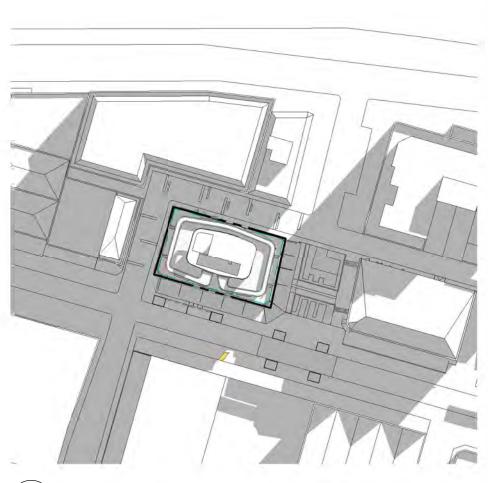

# ADAPTIVE REUSE 164 HUNTER STREET THE MALL

dwp

SINGLOST UNIT TRUST

design worldwide partnership www.dwp.com

17-1042

AA0000

**COVER SHEET** 

FUTURE DEVELOPMENTS (39.8M HEIGHT)

PREVAILING WIND

FUTURE LIGHTRAIL STOP