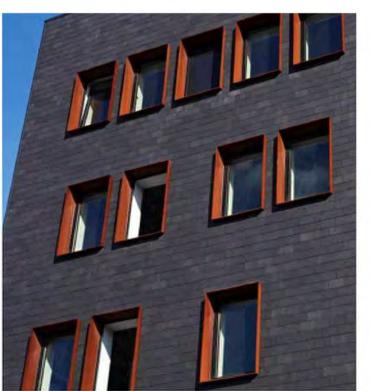

#### **NEW ADDITION**

STANDING SEAM METAL CLADDING COLOR MID GREY

### EXISTING FACADE

OFF WHITE EXPOSED BRICK

# WINDOW HOOD & ENTRY FEATURE OPTIONS

**BOX DETAIL** 

METAL PLATE - PERFORATED/SOLID

### WINDOW HOOD FINISH OPTIONS

DARK GREY