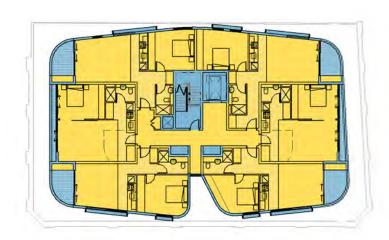

development

DISTRIBUTED UNDER SEPARATE COVER

| AA1101 | SITE ANALYSIS                           |
|--------|-----------------------------------------|
| AA1102 | SITE PLAN                               |
| AA1103 | GROUND PUBLIC DOMAIN                    |
| AA1104 | STAGING DIAGRAM                         |
| AA1201 | GENERAL ARRANGEMENT PLAN - BASEMENT     |
| AA1202 | GENERAL ARRANGEMENT PLAN - GROUND FLOOR |
| AA1203 | GENERAL ARRANGEMENT PLAN - LEVEL 1      |
| AA1204 | GENERAL ARRANGEMENT PLAN - LEVEL 2      |
| AA1205 | GENERAL ARRANGEMENT PLAN - LEVEL 3      |
| AA1206 | GENERAL ARRANGEMENT PLAN - LEVEL 4      |
| AA1207 | GENERAL ARRANGEMENT PLAN - LEVEL 5      |
| AA2101 | SOUTH ELEVATION                         |
| AA2102 | WEST ELEVATION                          |
| AA2103 | NORTH ELEVATION                         |
| AA2104 | EAST ELEVATION                          |
| AA3001 | SECTION                                 |
| AA6010 | SHADOW IMPACT STUDY 21 JUNE             |
| AA6020 | MATERIALITY                             |
| AA6021 | MOODBOARD - SHOPFRONT                   |
| AA9001 | 3D MASSING CONTEXT                      |
| AA9005 | 3D STREETVIEW                           |
| AA9006 | 3D STREETVIEW                           |

dwp www.dwp.com

Client SINGLOST UNIT TRUST

Project
ADAPTIVE REUSE 164 HUNTER STREET THE MALL

Location 164 HUNTER STREET NEWCASTLE NSW 2300

17-1042

Drawing
GENERAL ARRANGEMENT PLAN - LEVEL 2

Date Printed 27/03/2019 12:12:47 PM