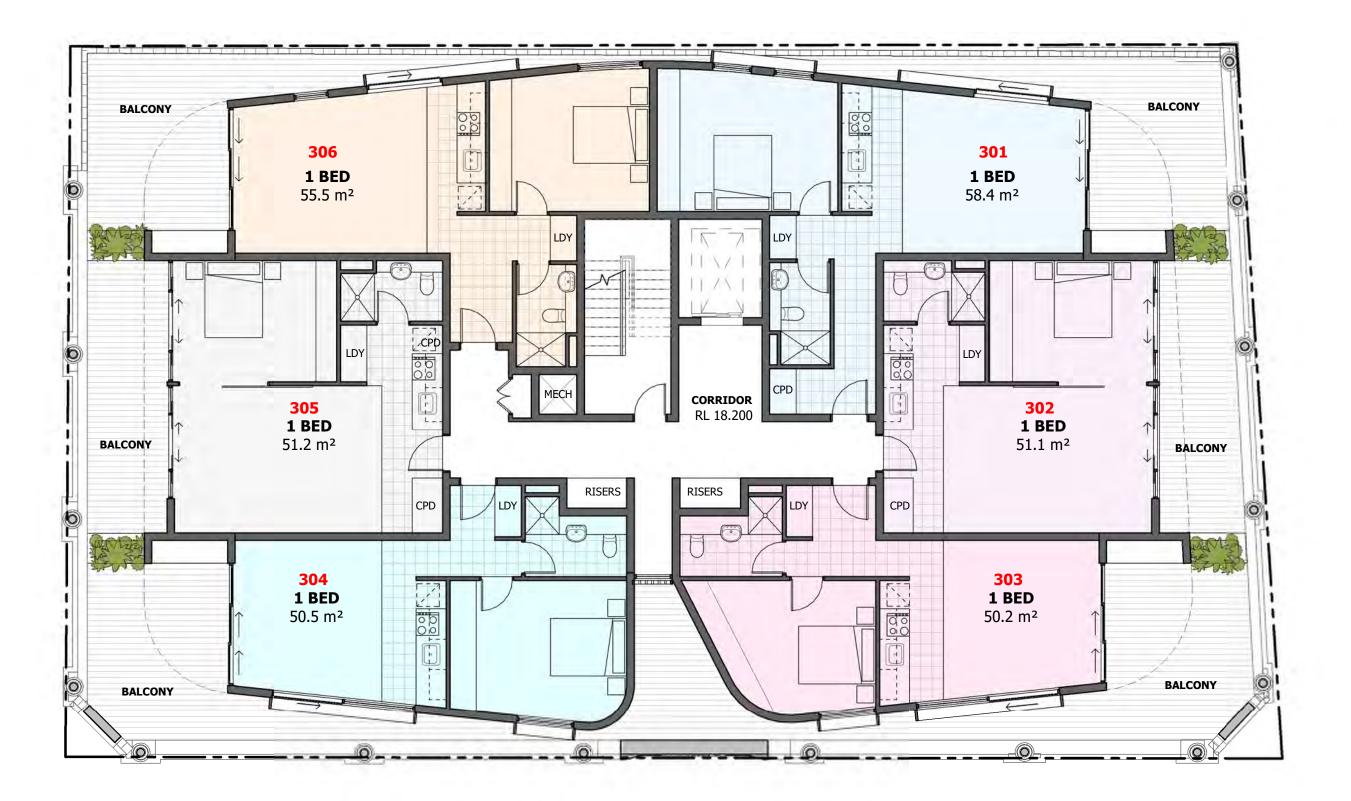

dwp www.dwp.com

SINGLOST UNIT TRUST

Project
ADAPTIVE REUSE 164 HUNTER STREET THE MALL

164 HUNTER STREET NEWCASTLE NSW 2300

Project Number 17-1042

Drawing
GENERAL ARRANGEMENT PLAN - LEVEL 1

Date Printed 27/03/2019 12:12:45 PM