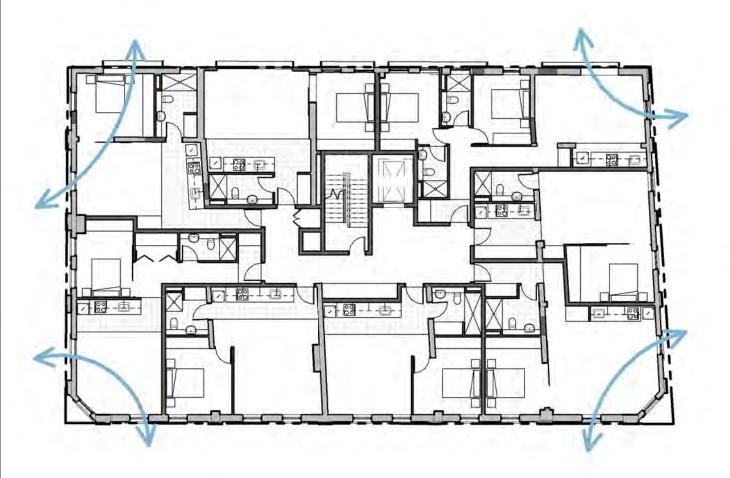

Drawings are to be read in conjunction with all other contract documents.

LEVEL 1-2 CROSS VENTILATION

LEVEL 3 CROSS VENTILATION

LEVEL 4 CROSS VENTILATION

LEVEL 4 CENTRAL APARTMENT CROSS VENTILATION - SECTION

# **SCHEMATIC DESIGN**

dwp www.dwp.com

Client SINGLOST UNIT TRUST

Project
ADAPTIVE REUSE 164 HUNTER
STREET THE MALL

Location 164 HUNTER STREET NEWCASTLE NSW 2300

Project Number 17-1042

Drawing CROSS VENTILATION DIAGRAM