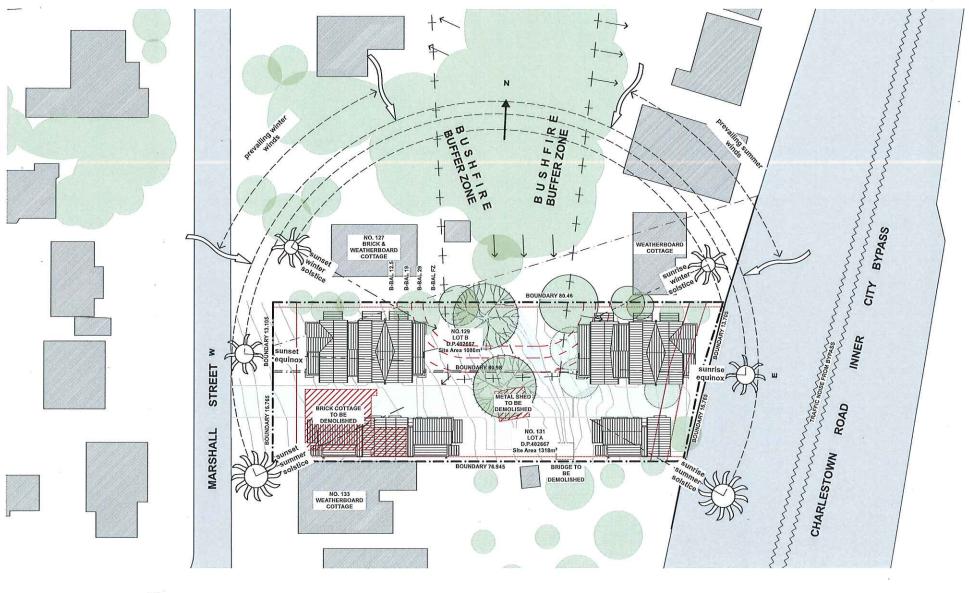

**DISTRIBUTED UNDER SEPARATE COVER** 

O1 Site Analysis

Ground Floor SCALE 1:250 @ A3

O1 First Floor SCALE 1:250 @ A3

Roof SCALE 1:250 @ A3

01 Marshall Street (West) Elevation

Rear (East) Elevation

North Elevation
SCALE 1:250 @ A3

Internal Driveway South Elevation

**Dowling Kotara Development** 129 -131 Marshall St Kotara Kotara, NSW 2289

1 Internal Driveway North Elevation SCALE 1:250 @ A3

South Elevation
SCALE 1:250 @ A3

ARCHITECTURE

Sh Sur 965

Pr 12 493 5017

ver odd 100 kender 544 50 501 erweddennau

Dowling Kotara Development 18096 129-131 Marshall SI Kotara Kotara, NSW 2289

**CKDS** ARCHITECTURE

Dowling Kotara Development 18096 129 -131 Marshall St Ketara Ketara, NSW 2289