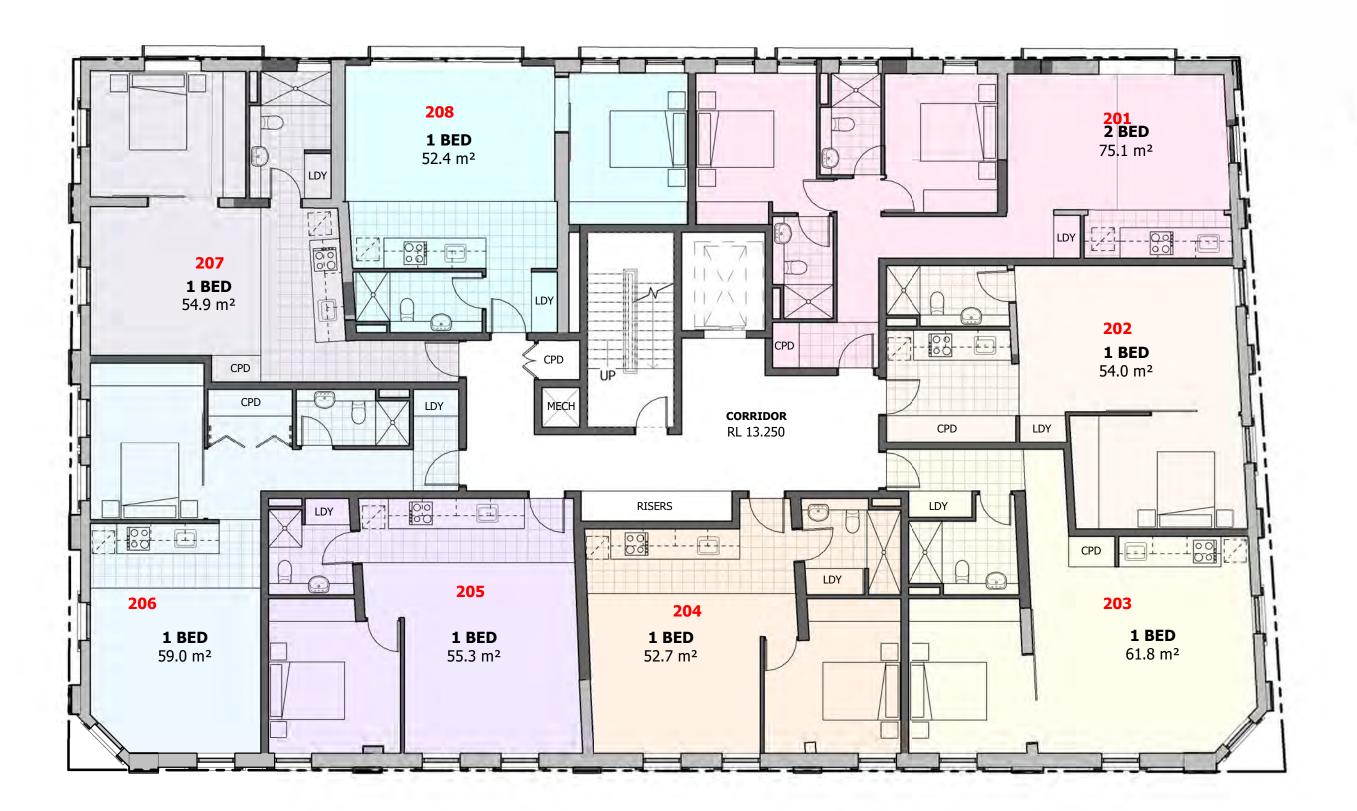

dwp www.dwp.com

Client SINGLOST UNIT TRUST

Project
ADAPTIVE REUSE 164 HUNTER STREET THE MALL

Location 164 HUNTER STREET NEWCASTLE NSW 2300

17-1042

Drawing
GENERAL ARRANGEMENT PLAN - LEVEL 2

Date Printed 27/03/2019 12:12:47 PM

Architect/ Designer

dwp www.dwp.com

Client SINGLOST UNIT TRUST

Project
ADAPTIVE REUSE 164 HUNTER STREET THE MALL 164 HUNTER STREET NEWCASTLE NSW 2300

17-1042

Drawing
GENERAL ARRANGEMENT PLAN - LEVEL 3

Date Printed 27/03/2019 12:12:50 PM