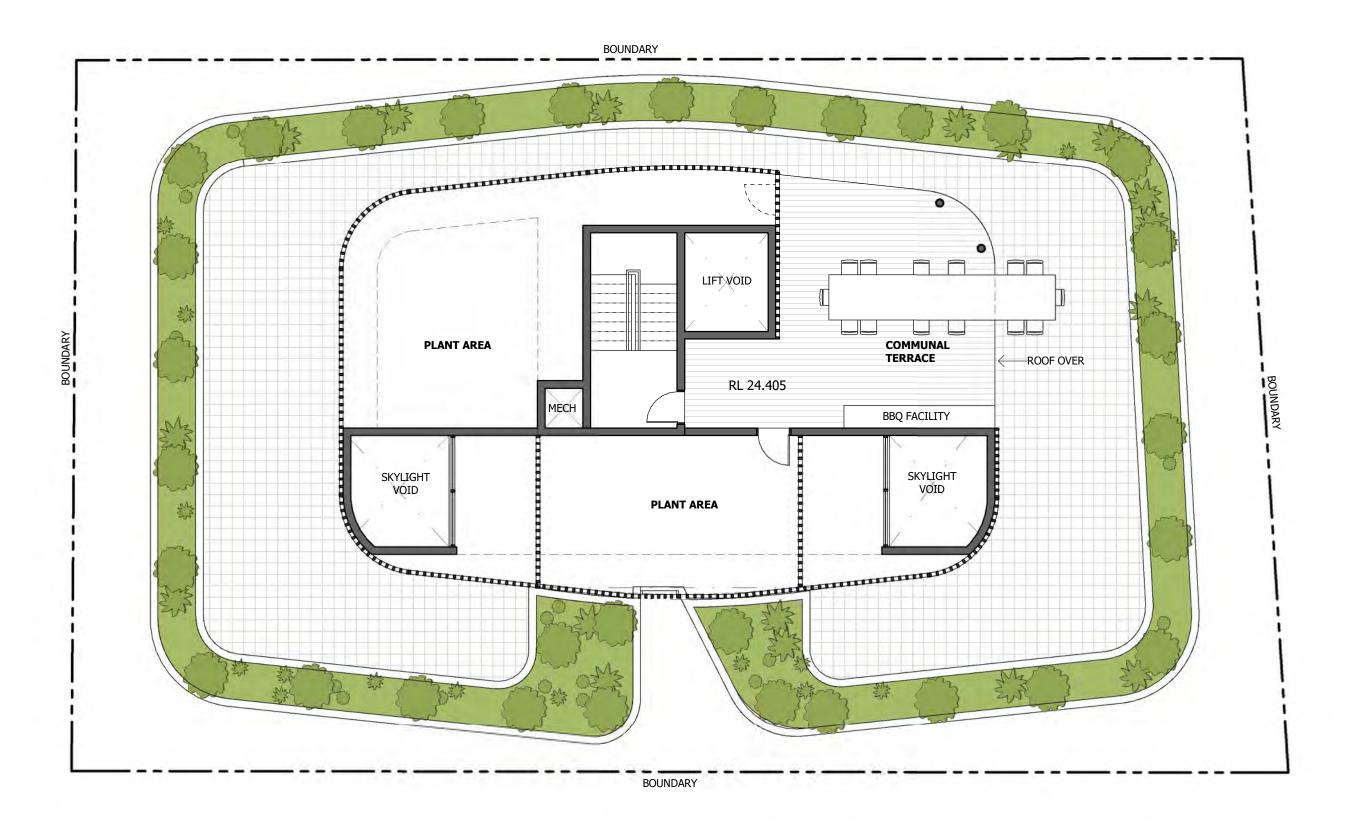

VIEW        | 8.06.18  | DR  | AR   |
| В     | FOR REVIEW        | 21.06.18 | DR  | AR   |
| C     | FOR REVIEW        | 26.06.18 | DR  | AR   |
| D     | FOR CLIENT REVIEW | 18.09.18 | DR  | AR   |
| E     | FOR REVIEW        | 02.10.18 | BW  | AR   |
| F     | FOR REVIEW        | 08.10.18 | ΑI  | AR   |
| G     | FOR REVIEW        | 15.10.18 | ΑI  | AR   |
| Н     | FOR UDCG REVIEW   | 15.11.18 | AI  | AR   |
| J     | FOR REVIEW        | 11.02.19 | ΑI  | AR   |
| K     | FOR REVIEW        | 15.02.19 | AI  | AR   |
| L     | ISSUED FOR DA     | 19.03.19 | ΑI  | AR   |

Architect/ Designer

dwp www.dwp.com

Client SINGLOST UNIT TRUST

Project
ADAPTIVE REUSE 164 HUNTER STREET THE MALL

Location 164 HUNTER STREET NEWCASTLE NSW 2300

17-1042

Drawing
GENERAL ARRANGEMENT PLAN - LEVEL 4







Drawings are to be read in conjunction with all other contract documents.



# **SCHEMATIC DESIGN**

| F FOR REVIEW 15.02.19 AI E FOR REVIEW 11.02.19 AI D FOR UDGG REVIEW 15.11.18 AI C FOR REVIEW 15.10.18 AI B FOR REVIEW 08.10.18 AI A FOR REVIEW 02.10.18 BW | Issue | Description<br>ect/ Designer | Date     | Chk | Auth |
|------------------------------------------------------------------------------------------------------------------------------------------------------------|-------|------------------------------|----------|-----|------|
| F FOR REVIEW 15.02.19 AI E FOR REVIEW 11.02.19 AI D FOR UDCG REVIEW 15.11.18 AI C FOR REVIEW 15.10.18 AI B FOR REVIEW 08.10.18 AI                          | -     | B 1.0                        |          |     |      |
| F FOR REVIEW 15.02.19 AI E FO