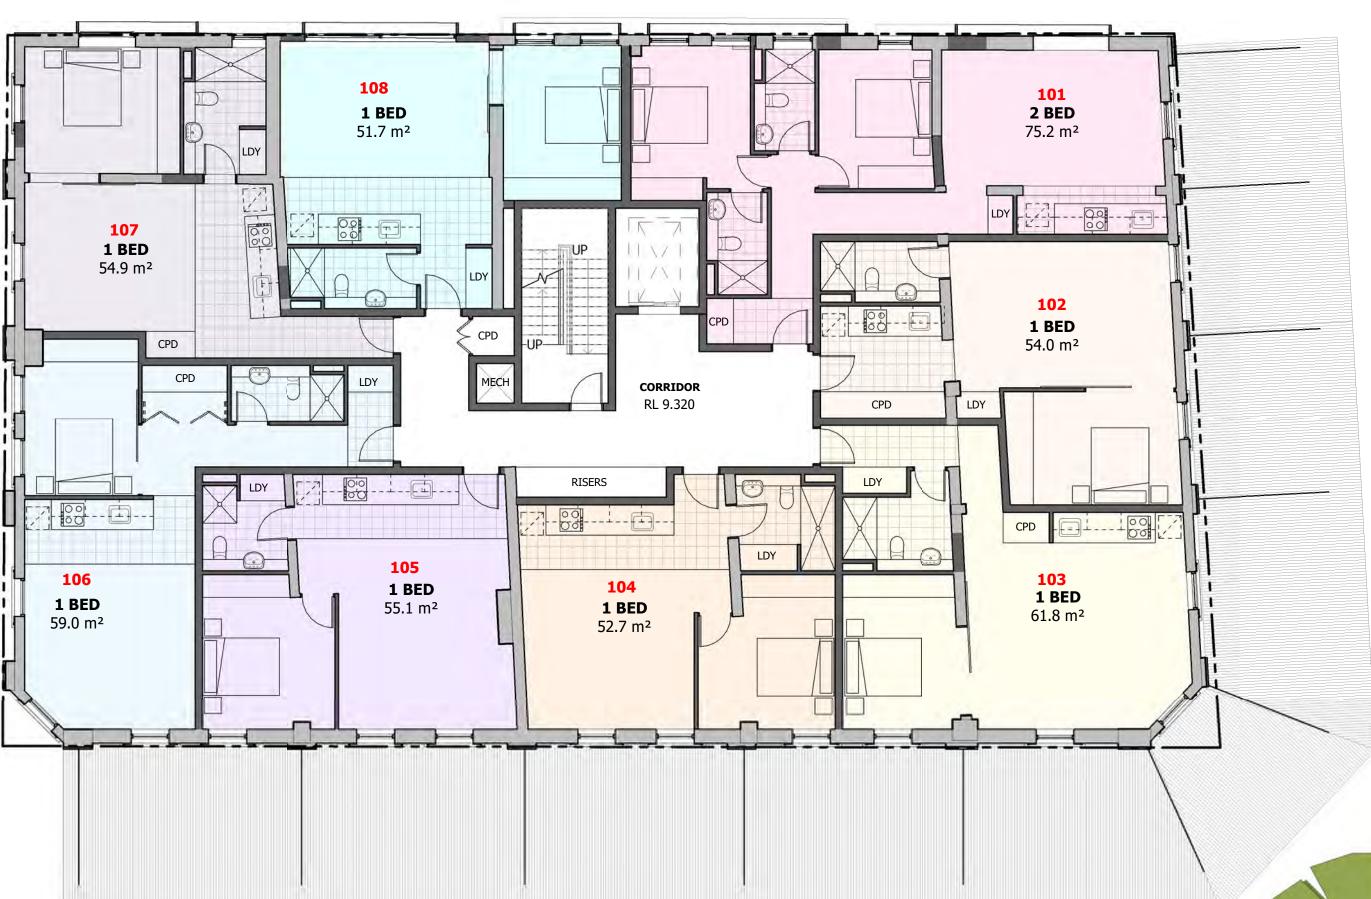

dwp www.dwp.com

Client SINGLOST UNIT TRUST

Project
ADAPTIVE REUSE 164 HUNTER STREET THE MALL

Location 164 HUNTER STREET NEWCASTLE NSW 2300

17-1042

GENERAL ARRANGEMENT PLAN - BASEMENT

Date Printed 27/03/2019 12:12:40 PM

dwp www.dwp.com

SINGLOST UNIT TRUST

Project
ADAPTIVE REUSE 164 HUNTER STREET THE MALL

164 HUNTER STREET NEWCASTLE NSW 2300

Project Number 17-1042

Drawing
GENERAL ARRANGEMENT PLAN - LEVEL 1

Date Printed 27/03/2019 12:12:45 PM