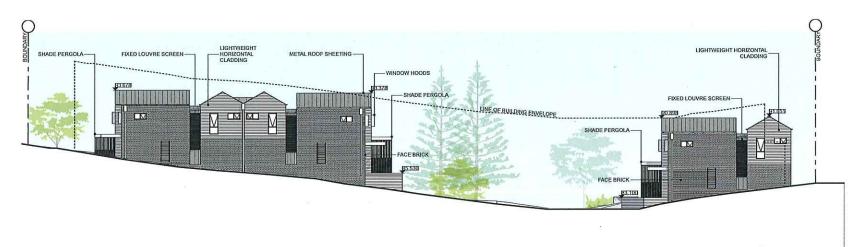

**DISTRIBUTED UNDER SEPARATE COVER** 

O1 Site Analysis

Ground Floor SCALE 1:250 @ A3

O1 First Floor SCALE 1:250 @ A3

Roof SCALE 1:250 @ A3

01 Marshall Street (West) Elevation

Rear (East) Elevation

North Elevation
SCALE 1:250 @ A3

Internal Driveway South Elevation

**Dowling Kotara Development** 129 -131 Marshall St Kotara Kotara, NSW 2289

1 Internal Driveway North Elevation SCALE 1:250 @ A3

South Elevation
SCALE 1:250 @ A3

ARCHITECTURE

Sh Sur 965

Pr 12 493 5017

ver odd 100 kender 544 50 501 erweddennau

Dowling Kotara Development 18096 129-131 Marshall SI Kotara Kotara, NSW 2289

**CKDS** ARCHITECTURE

Dowling Kotara Development 18096 129 -131 Marshall St Ketara Ketara, NSW 2289

**CKDS** ARCHITECTURE

**Dowling Kotara Development** 18096 129-131 Marshall SI Kotara Kotara, NSW 2289

FIXED LOUVRE SCREENING - DARK

02 View 2: Looking West to Units 1,2,3,4 & 5

03 View 3: Looking North from Southern Site