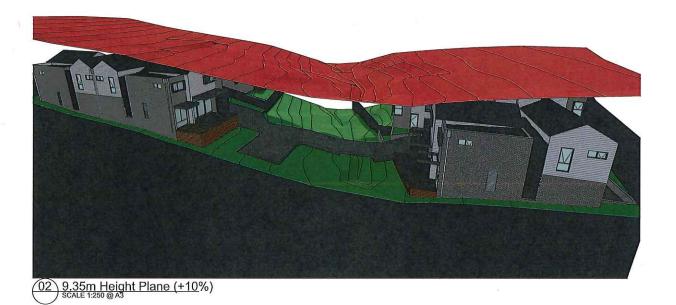

**DISTRIBUTED UNDER SEPARATE COVER** 

O1 Site Analysis

Ground Floor SCALE 1:250 @ A3

O1 First Floor SCALE 1:250 @ A3

Roof SCALE 1:250 @ A3

01 Marshall Street (West) Elevation

Rear (East) Elevation

North Elevation
SCALE 1:250 @ A3

Internal Driveway South Elevation

**Dowling Kotara Development** 129 -131 Marshall St Kotara Kotara, NSW 2289

1 Internal Driveway North Elevation SCALE 1:250 @ A3

South Elevation
SCALE 1:250 @ A3

ARCHITECTURE