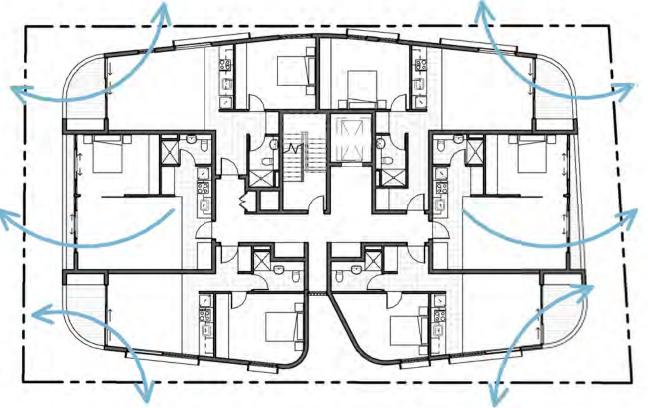

Drawings are to be read in conjunction with all other contract documents.

LEVEL 1-2 CROSS VENTILATION

LEVEL 3 CROSS VENTILATION

LEVEL 4 CROSS VENTILATION

LEVEL 4 CENTRAL APARTMENT CROSS VENTILATION - SECTION

# **SCHEMATIC DESIGN**

dwp www.dwp.com

Client SINGLOST UNIT TRUST

Project
ADAPTIVE REUSE 164 HUNTER
STREET THE MALL

Location 164 HUNTER STREET NEWCASTLE NSW 2300

Project Number 17-1042

Drawing CROSS VENTILATION DIAGRAM