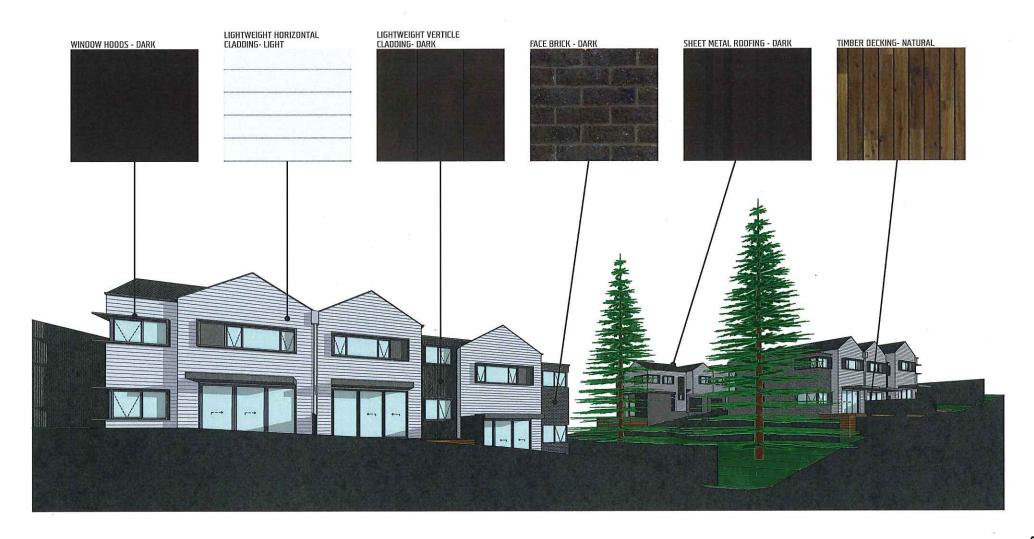

**CKDS** ARCHITECTURE

**Dowling Kotara Development** 18096 129-131 Marshall SI Kotara Kotara, NSW 2289

FIXED LOUVRE SCREENING - DARK

02 View 2: Looking West to Units 1,2,3,4 & 5

03 View 3: Looking North from Southern Site