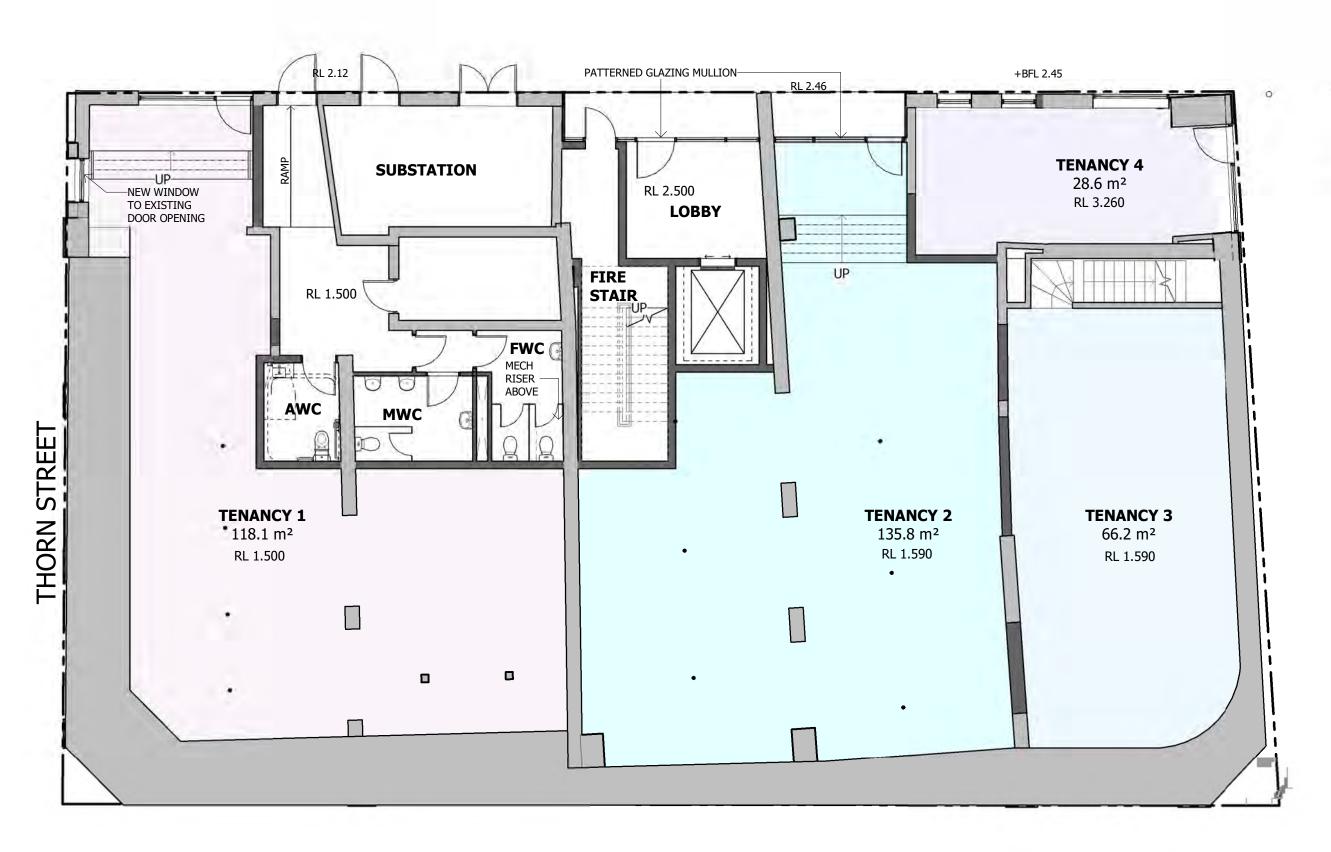

dwp www.dwp.com

Client SINGLOST UNIT TRUST

Project
ADAPTIVE REUSE 164 HUNTER STREET THE MALL

Location 164 HUNTER STREET NEWCASTLE NSW 2300

17-1042

GENERAL ARRANGEMENT PLAN - BASEMENT

Date Printed 27/03/2019 12:12:40 PM