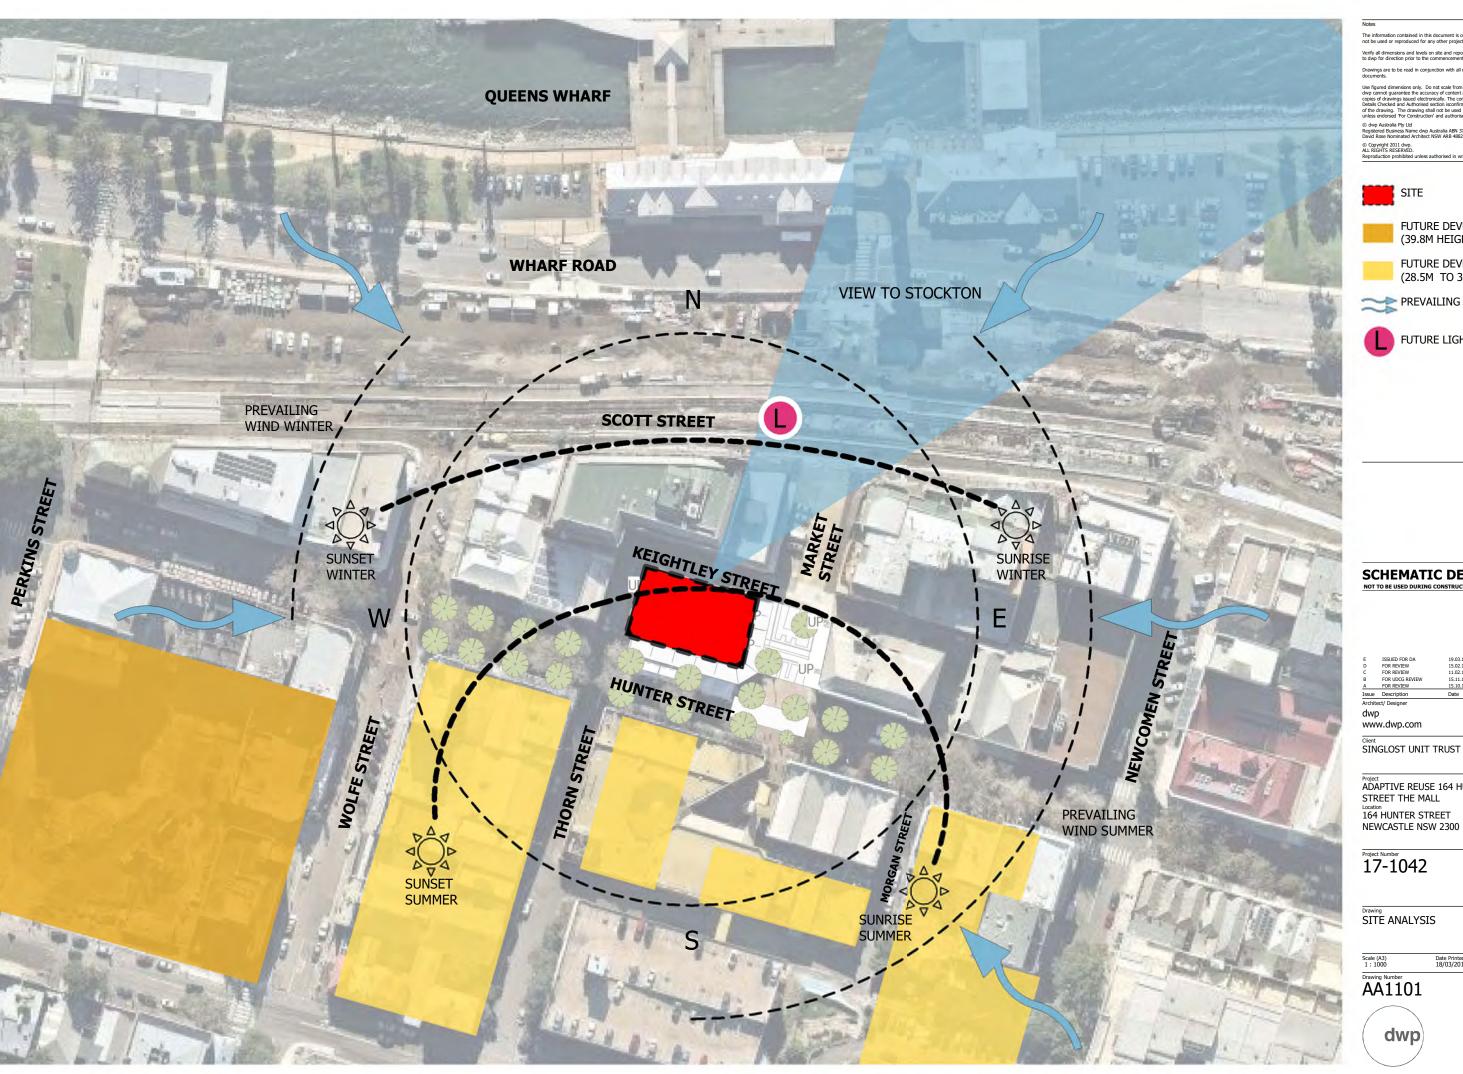

# ADAPTIVE REUSE 164 HUNTER STREET THE MALL

dwp

SINGLOST UNIT TRUST

design worldwide partnership www.dwp.com

17-1042

AA0000

**COVER SHEET** 

FUTURE DEVELOPMENTS (39.8M HEIGHT)

PREVAILING WIND

FUTURE LIGHTRAIL STOP

# **SCHEMATIC DESIGN**

ADAPTIVE REUSE 164 HUNTER
STREET THE MALL

164 HUNTER STREET NEWCASTLE NSW 2300

Project Number 17-1042

Date Printed 18/03/2019 5:47:15 PM

A2001 1 : 500

**SCHEMATIC DESIGN** 

ADAPTIVE REUSE 164 HUNTER