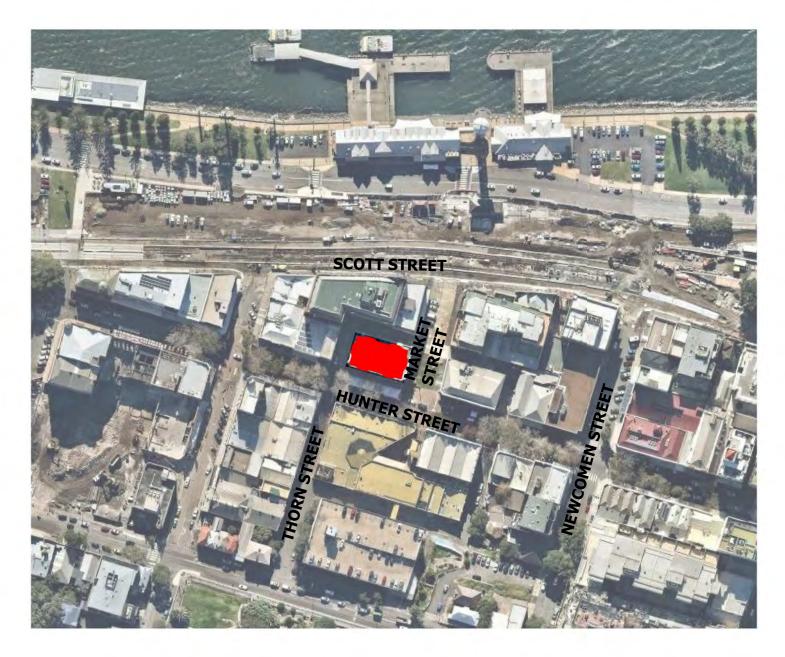

### **REPORTS BY COUNCIL OFFICERS**

Item 16

Attachment A - Plans DA2019/00331 - 164 Hunter Street Newcastle

Alterations and additions to existing building for adaptive re-use to 5 storey (plus basement) level mixed-use (commercial, retail & residential)

development

DISTRIBUTED UNDER SEPARATE COVER

| AA1101 | SITE ANALYSIS                           |
|--------|-----------------------------------------|
| AA1102 | SITE PLAN                               |
| AA1103 | GROUND PUBLIC DOMAIN                    |
| AA1104 | STAGING DIAGRAM                         |
| AA1201 | GENERAL ARRANGEMENT PLAN - BASEMENT     |
| AA1202 | GENERAL ARRANGEMENT PLAN - GROUND FLOOR |
| AA1203 | GENERAL ARRANGEMENT PLAN - LEVEL 1      |
| AA1204 | GENERAL ARRANGEMENT PLAN - LEVEL 2      |
| AA1205 | GENERAL ARRANGEMENT PLAN - LEVEL 3      |
| AA1206 | GENERAL ARRANGEMENT PLAN - LEVEL 4      |
| AA1207 | GENERAL ARRANGEMENT PLAN - LEVEL 5      |
| AA2101 | SOUTH ELEVATION                         |
| AA2102 | WEST ELEVATION                          |
| AA2103 | NORTH ELEVATION                         |
| AA2104 | EAST ELEVATION                          |
| AA3001 | SECTION                                 |
| AA6010 | SHADOW IMPACT STUDY 21 JUNE             |
| AA6020 | MATERIALITY                             |
| AA6021 | MOODBOARD - SHOPFRONT                   |
| AA9001 | 3D MASSING CONTEXT                      |
| AA9005 | 3D STREETVIEW                           |
| AA9006 | 3D STREETVIEW                           |