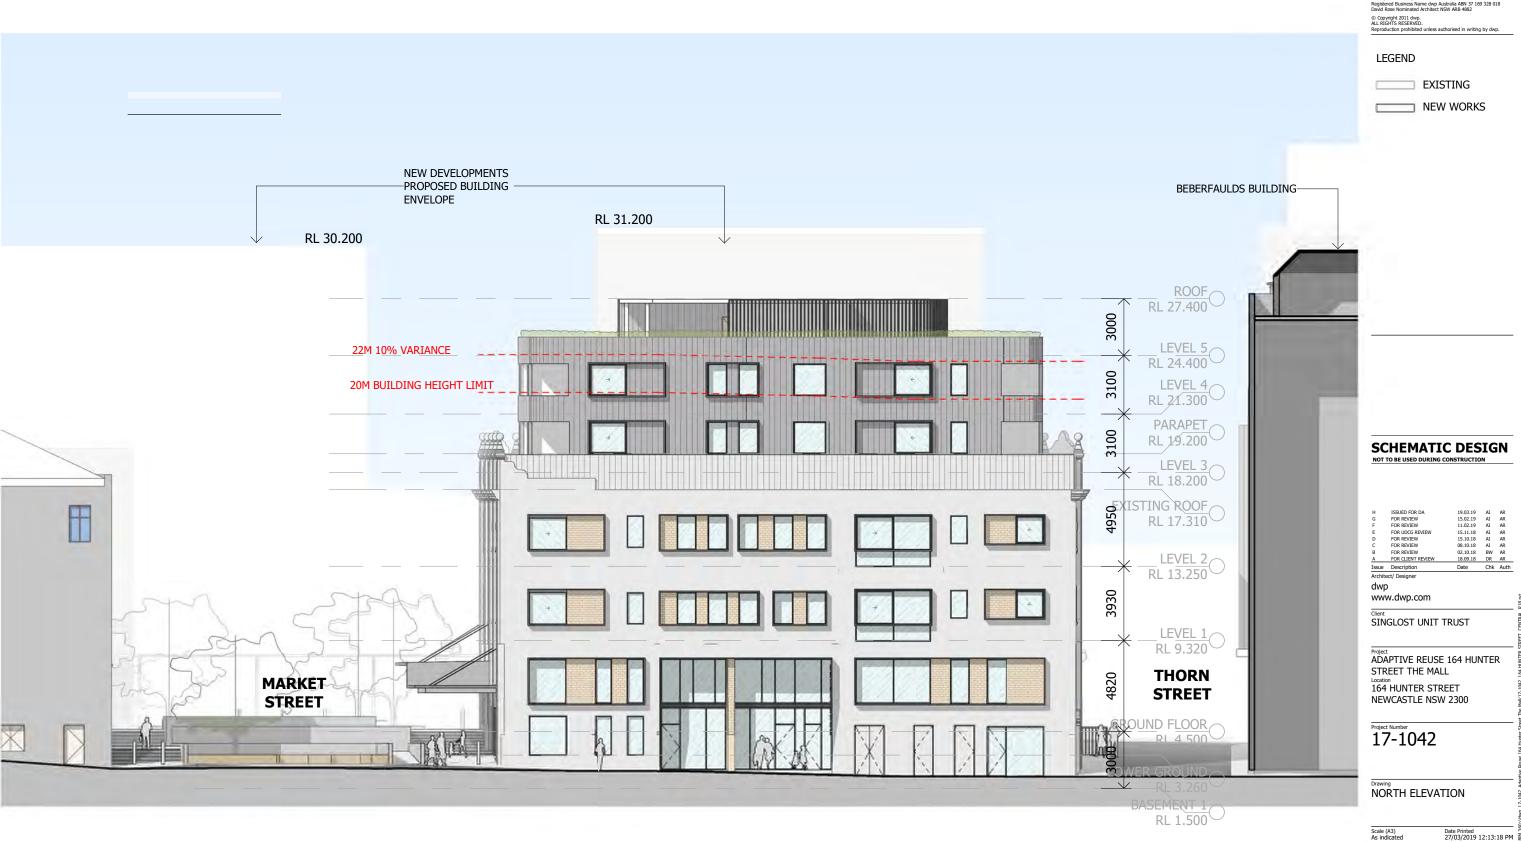

development

DISTRIBUTED UNDER SEPARATE COVER

| AA1101 | SITE ANALYSIS                           |
|--------|-----------------------------------------|
| AA1102 | SITE PLAN                               |
| AA1103 | GROUND PUBLIC DOMAIN                    |
| AA1104 | STAGING DIAGRAM                         |
| AA1201 | GENERAL ARRANGEMENT PLAN - BASEMENT     |
| AA1202 | GENERAL ARRANGEMENT PLAN - GROUND FLOOR |
| AA1203 | GENERAL ARRANGEMENT PLAN - LEVEL 1      |
| AA1204 | GENERAL ARRANGEMENT PLAN - LEVEL 2      |
| AA1205 | GENERAL ARRANGEMENT PLAN - LEVEL 3      |
| AA1206 | GENERAL ARRANGEMENT PLAN - LEVEL 4      |
| AA1207 | GENERAL ARRANGEMENT PLAN - LEVEL 5      |
| AA2101 | SOUTH ELEVATION                         |
| AA2102 | WEST ELEVATION                          |
| AA2103 | NORTH ELEVATION                         |
| AA2104 | EAST ELEVATION                          |
| AA3001 | SECTION                                 |
| AA6010 | SHADOW IMPACT STUDY 21 JUNE             |
| AA6020 | MATERIALITY                             |
| AA6021 | MOODBOARD - SHOPFRONT                   |
| AA9001 | 3D MASSING CONTEXT                      |
| AA9005 | 3D STREETVIEW                           |
| AA9006 | 3D STREETVIEW                           |