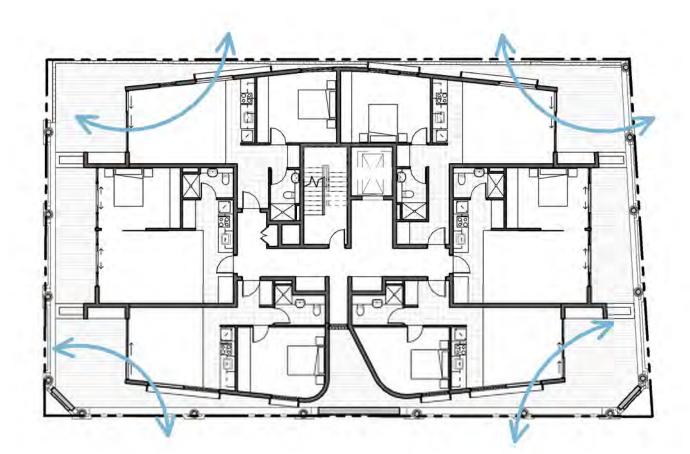

Drawings are to be read in conjunction with all other contract documents.

LEVEL 1-2 CROSS VENTILATION

LEVEL 3 CROSS VENTILATION

LEVEL 4 CROSS VENTILATION

LEVEL 4 CENTRAL APARTMENT CROSS VENTILATION - SECTION

# **SCHEMATIC DESIGN**

dwp www.dwp.com

Client SINGLOST UNIT TRUST

Project
ADAPTIVE REUSE 164 HUNTER
STREET THE MALL

Location 164 HUNTER STREET NEWCASTLE NSW 2300

Project Number 17-1042

Drawing CROSS VENTILATION DIAGRAM