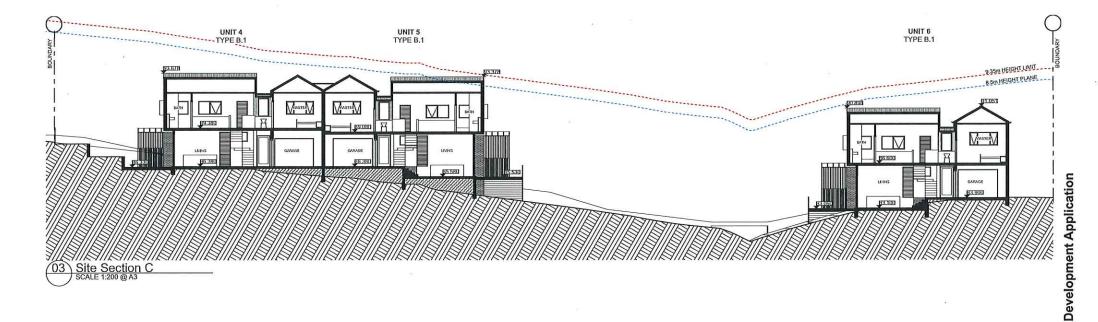

**DISTRIBUTED UNDER SEPARATE COVER** 

O1 Site Analysis

Ground Floor SCALE 1:250 @ A3

O1 First Floor SCALE 1:250 @ A3

Roof SCALE 1:250 @ A3

01 Marshall Street (West) Elevation

Rear (East) Elevation

North Elevation
SCALE 1:250 @ A3

Internal Driveway South Elevation

**Dowling Kotara Development** 129 -131 Marshall St Kotara Kotara, NSW 2289

1 Internal Driveway North Elevation SCALE 1:250 @ A3

South Elevation
SCALE 1:250 @ A3

ARCHITECTURE