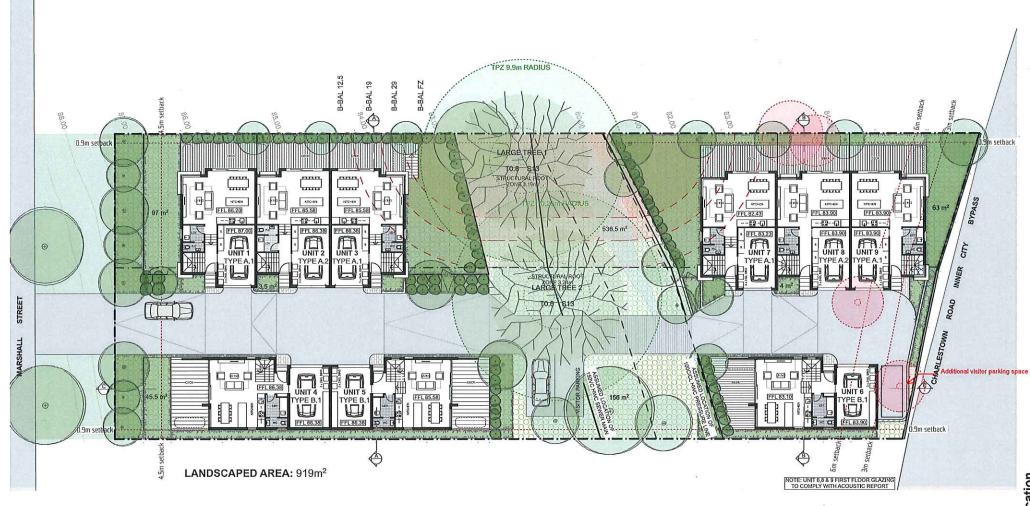

# ATTACHMENTS DISTRIBUTED UNDER SEPARATE COVER

**REPORTS BY COUNCIL OFFICERS** 

Item 15

Attachment A - Plans DA2019/00058 - 131 Marshall Street Kotara

Demolition of dwelling, erection of nine x twostorey dwellings and strata subdivision

**DISTRIBUTED UNDER SEPARATE COVER** 

O1 Site Analysis

Ground Floor SCALE 1:250 @ A3

O1 First Floor SCALE 1:250 @ A3

Roof SCALE 1:250 @ A3

01 Marshall Street (West) Elevation

Rear (East) Elevation

North Elevation
SCALE 1:250 @ A3

Internal Driveway South Elevation

**Dowling Kotara Development** 129 -131 Marshall St Kotara Kotara, NSW 2289

1 Internal Driveway North Elevation SCALE 1:250 @ A3

South Elevation
SCALE 1:250 @ A3

ARCHITECTURE