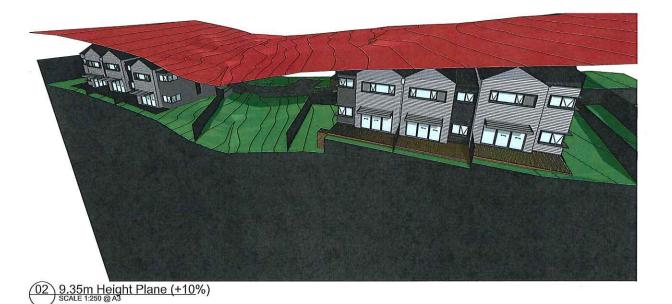

**DISTRIBUTED UNDER SEPARATE COVER** 

O1 Site Analysis

Ground Floor SCALE 1:250 @ A3

O1 First Floor SCALE 1:250 @ A3

Roof SCALE 1:250 @ A3

01 Marshall Street (West) Elevation

Rear (East) Elevation

North Elevation
SCALE 1:250 @ A3

Internal Driveway South Elevation

**Dowling Kotara Development** 129 -131 Marshall St Kotara Kotara, NSW 2289

1 Internal Driveway North Elevation SCALE 1:250 @ A3

South Elevation
SCALE 1:250 @ A3

ARCHITECTURE