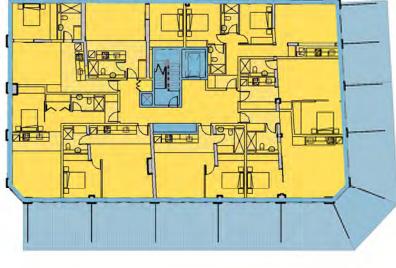

development

DISTRIBUTED UNDER SEPARATE COVER

| AA1101 | SITE ANALYSIS                           |
|--------|-----------------------------------------|
| AA1102 | SITE PLAN                               |
| AA1103 | GROUND PUBLIC DOMAIN                    |
| AA1104 | STAGING DIAGRAM                         |
| AA1201 | GENERAL ARRANGEMENT PLAN - BASEMENT     |
| AA1202 | GENERAL ARRANGEMENT PLAN - GROUND FLOOR |
| AA1203 | GENERAL ARRANGEMENT PLAN - LEVEL 1      |
| AA1204 | GENERAL ARRANGEMENT PLAN - LEVEL 2      |
| AA1205 | GENERAL ARRANGEMENT PLAN - LEVEL 3      |
| AA1206 | GENERAL ARRANGEMENT PLAN - LEVEL 4      |
| AA1207 | GENERAL ARRANGEMENT PLAN - LEVEL 5      |
| AA2101 | SOUTH ELEVATION                         |
| AA2102 | WEST ELEVATION                          |
| AA2103 | NORTH ELEVATION                         |
| AA2104 | EAST ELEVATION                          |
| AA3001 | SECTION                                 |
| AA6010 | SHADOW IMPACT STUDY 21 JUNE             |
| AA6020 | MATERIALITY                             |
| AA6021 | MOODBOARD - SHOPFRONT                   |
| AA9001 | 3D MASSING CONTEXT                      |
| AA9005 | 3D STREETVIEW                           |
| AA9006 | 3D STREETVIEW                           |

dwp www.dwp.com

SINGLOST UNIT TRUST

Project
ADAPTIVE REUSE 164 HUNTER STREET THE MALL

164 HUNTER STREET NEWCASTLE NSW 2300

Project Number 17-1042

Drawing
GENERAL ARRANGEMENT PLAN - LEVEL 1

Date Printed 27/03/2019 12:12:45 PM