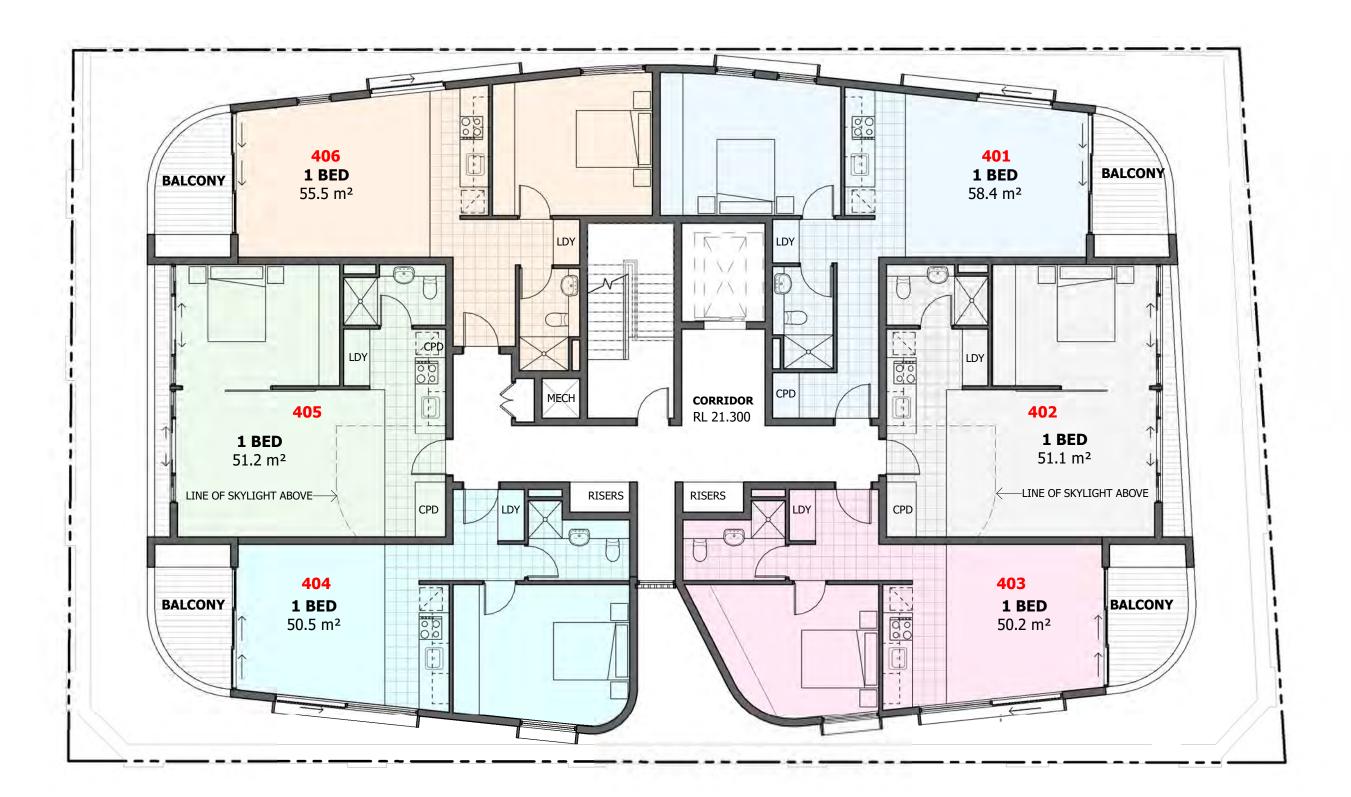

**DISTRIBUTED UNDER SEPARATE COVER** 

O1 Site Analysis

Ground Floor SCALE 1:250 @ A3

O1 First Floor SCALE 1:250 @ A3

Roof SCALE 1:250 @ A3

01 Marshall Street (West) Elevation

Rear (East) Elevation

North Elevation
SCALE 1:250 @ A3

Internal Driveway South Elevation

**Dowling Kotara Development** 129 -131 Marshall St Kotara Kotara, NSW 2289

1 Internal Driveway North Elevation SCALE 1:250 @ A3

South Elevation
SCALE 1:250 @ A3

ARCHITECTURE