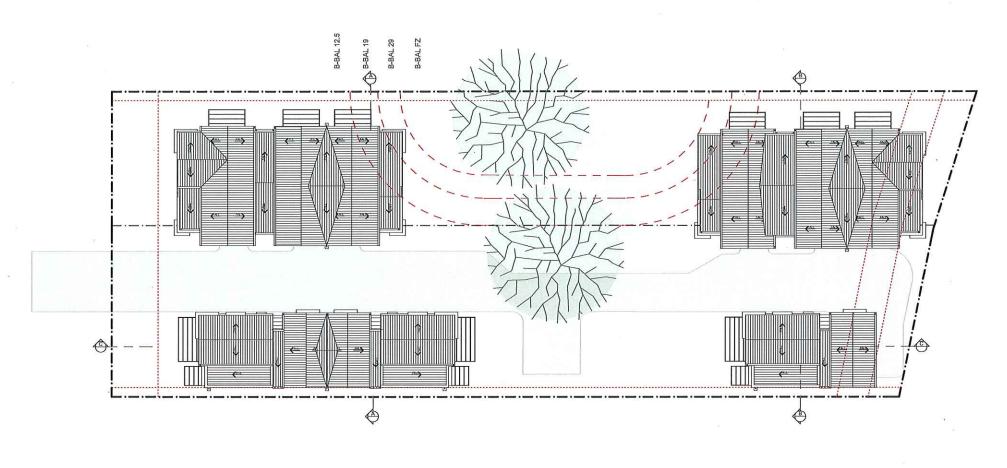

**DISTRIBUTED UNDER SEPARATE COVER** 

O1 Site Analysis

Ground Floor SCALE 1:250 @ A3

O1 First Floor SCALE 1:250 @ A3

Roof SCALE 1:250 @ A3

01 Marshall Street (West) Elevation

Rear (East) Elevation

North Elevation
SCALE 1:250 @ A3

Internal Driveway South Elevation

**Dowling Kotara Development** 129 -131 Marshall St Kotara Kotara, NSW 2289

1 Internal Driveway North Elevation SCALE 1:250 @ A3

South Elevation
SCALE 1:250 @ A3

ARCHITECTURE