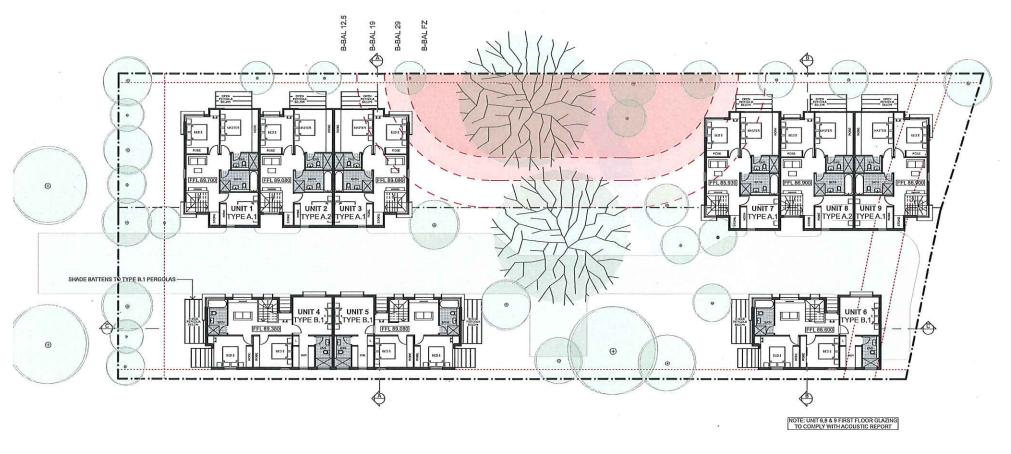

# ATTACHMENTS DISTRIBUTED UNDER SEPARATE COVER

**REPORTS BY COUNCIL OFFICERS** 

Item 15

Attachment A - Plans DA2019/00058 - 131 Marshall Street Kotara

Demolition of dwelling, erection of nine x twostorey dwellings and strata subdivision

**DISTRIBUTED UNDER SEPARATE COVER** 

O1 Site Analysis

Ground Floor SCALE 1:250 @ A3

O1 First Floor SCALE 1:250 @ A3

Roof SCALE 1:250 @ A3

01 Marshall Street (West) Elevation

Rear (East) Elevation

North Elevation
SCALE 1:250 @ A3

Internal Driveway South Elevation

**Dowling Kotara Development** 129 -131 Marshall St Kotara Kotara, NSW 2289

1 Internal Driveway North Elevation SCALE 1:250 @ A3

South Elevation
SCALE 1:250 @ A3

ARCHITECTURE