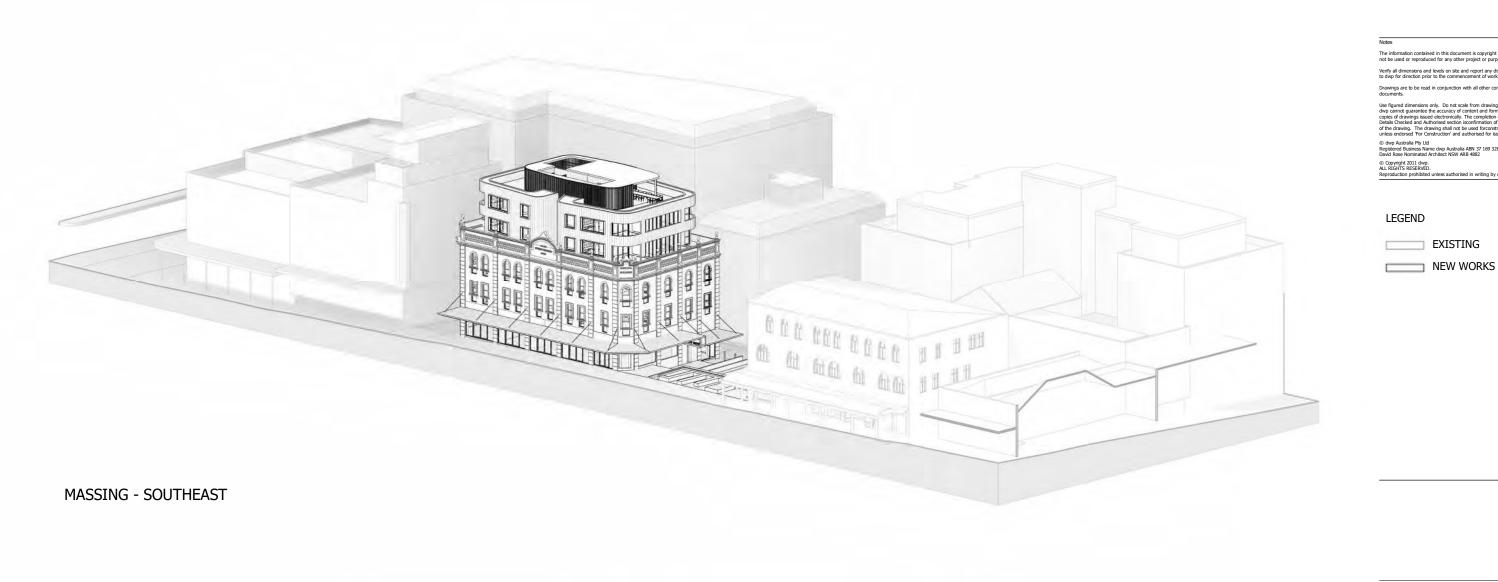

dwp www.dwp.com

Client SINGLOST UNIT TRUST

ADAPTIVE REUSE 164 HUNTER STREET THE MALL

Location 164 HUNTER STREET NEWCASTLE NSW 2300

17-1042

Drawing
3D MASSING CONTEXT

Date Printed 18/03/2019 5:49:23 PM

Issue §

1 VIEW FROM EAST TOWARDS WEST OF HUNTER STREET

Notes

he information contained in this document is copyright and mo

Verify all dimensions and levels on site and report any discrepanc to dwp for direction prior to the commencement of work.