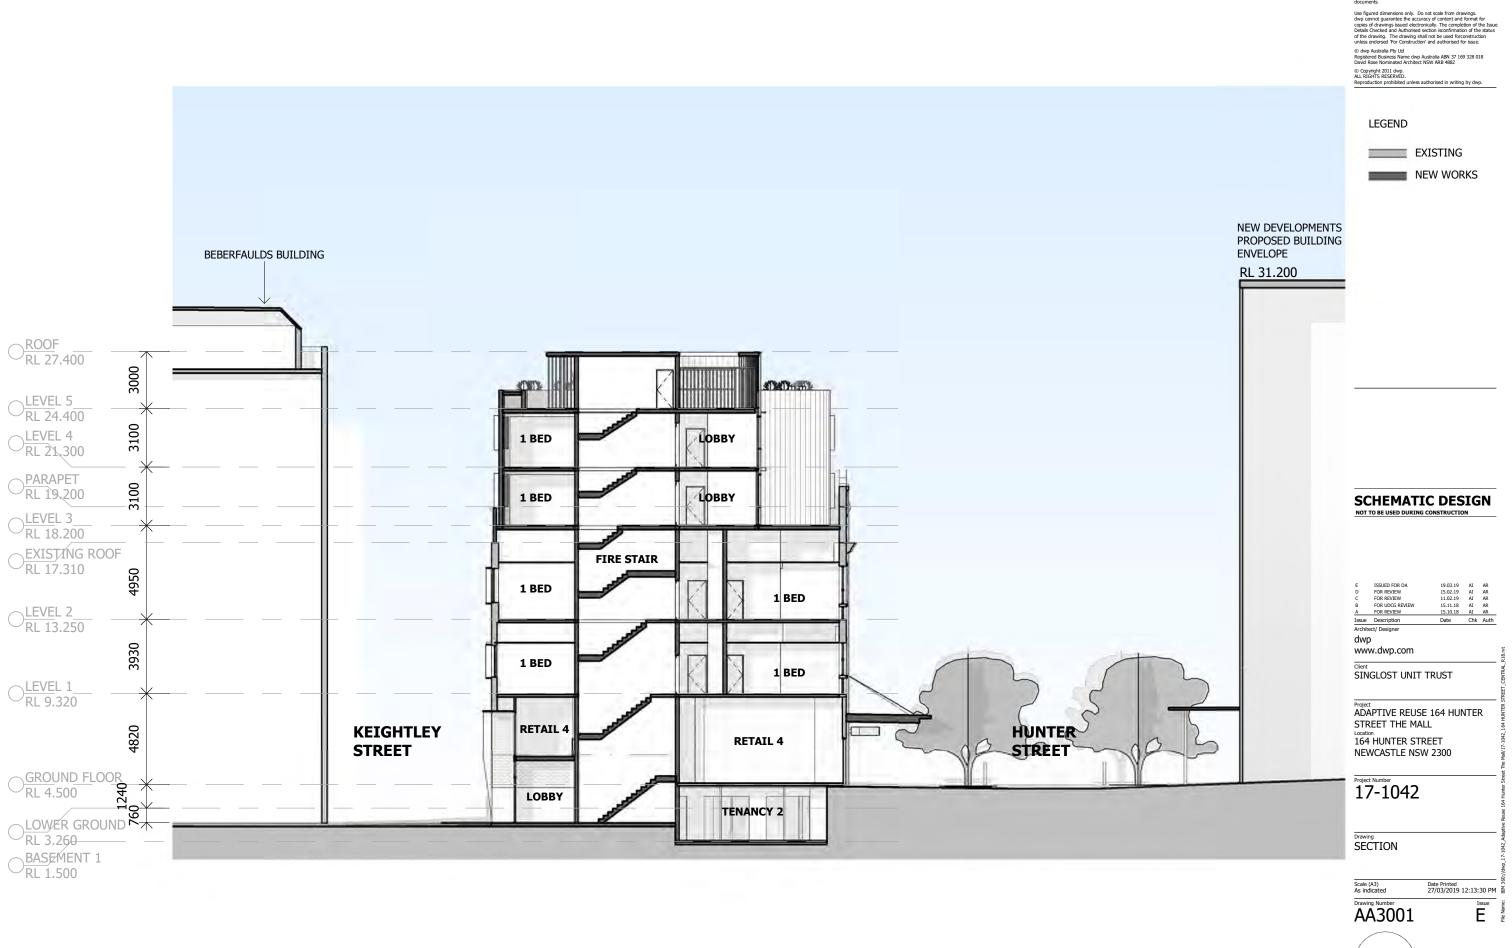

# **SCHEMATIC DESIGN**

ADAPTIVE REUSE 164 HUNTER
STREET THE MALL

164 HUNTER STREET NEWCASTLE NSW 2300

Project Number 17-1042

Date Printed 18/03/2019 5:47:15 PM

A2001 1 : 500

**SCHEMATIC DESIGN** 

ADAPTIVE REUSE 164 HUNTER

NEWCASTLE NSW 2300

Drawings are to be read in conjunction with all other contract documents.

**SCHEMATIC DESIGN** 

dwp www.dwp.com

SINGLOST UNIT TRUST

ADAPTIVE REUSE 164 HUNTER STREET THE MALL

164 HUNTER STREET NEWCASTLE NSW 2300

Project Number 17-1042

Drawing GROUND PUBLIC DOMAIN

Scale (A3) 1:200

Date Printed 18/03/2019 5:47:25 PM

AA1103

Issue B

1 BASEMENT A2001 1:350

4 LEVEL 2 A2001 1:350