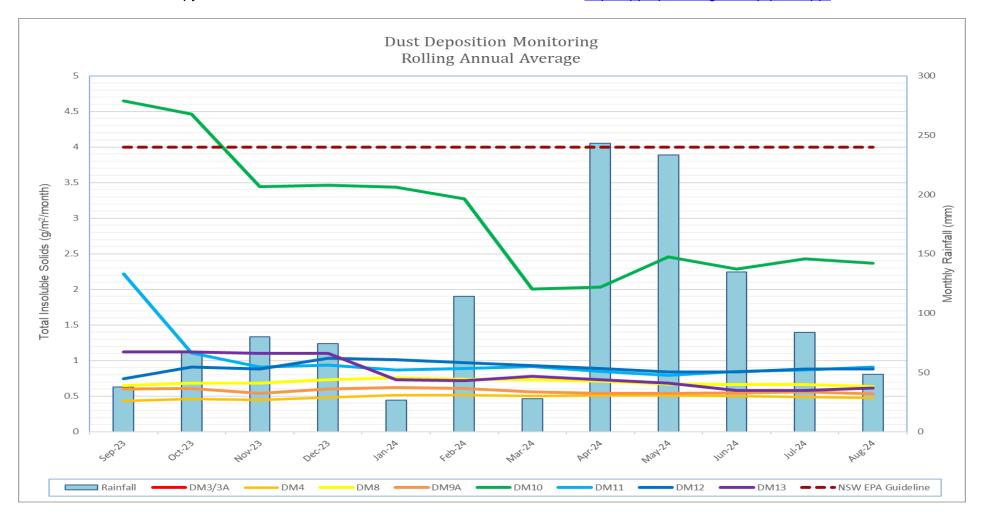

## Environment Protection Licence 5897 - Condition M2 - Air Monitoring Method AM-19

City of Newcastle - Summerhill Waste Management Centre 141 Minmi Road, Wallsend, NSW

| CN<br>Identifier | EPL<br>Identifier | Sep-23 | Oct-23 | Nov-23 | Dec-23 | Jan-24 | Feb-24 | Mar-24 | Apr-24 | May-24 | Jun-24 | July 24 | Aug-24 | Rolling<br>Annual<br>average |
|------------------|-------------------|--------|--------|--------|--------|--------|--------|--------|--------|--------|--------|---------|--------|------------------------------|
| DM2A             | 62                | 0.5    | 0.6    | 0.3    | 0.6    | 0.5    | 0.9    | 0.6    | 0.1    | 0.5    | 0.3    | 0.4     | 0.5    | 0.5                          |
| DM3/3A           | 3                 | 0.6    | 1.1    | 0.7    | 0.7    | 0.5    | 0.7    | 1      | 0.2    | 0.2    | 0.7    | *       | 0.5    | 0.6                          |
| DM4              | 4                 | 0.5    | 0.7    | 0.7    | 0.6    | 0.8    | 0.5    | 0.5    | <0.1   | <0.1   | 0.1    | 0.2     | 0.2    | 0.5                          |
| DM8              | 8                 | 0.8    | 1      | 1.2    | 1.1    | 0.9    | 0.5    | 0.9    | 0.1    | 0.2    | 0.3    | 0.5     | 0.3    | 0.7                          |
| DM9A             | 60                | 1.1    | **     | 12.8c  | 0.8    | 0.5    | 0.5    | 0.5    | 0.2    | <0.1   | 0.4    | 0.5     | 0.3    | 0.5                          |
| DM10             | 59                | 4.9    | 1.4    | 0.7    | 0.8    | 3.2    | 1.3    | 0.5    | 3.8    | 7.5    | 0.7    | 3.1     | 0.5    | 2.4                          |
| DM11             | 63                | 0.5    | 1.3    | 1      | 0.9    | 1.4    | 1.1    | 0.8    | 0.3    | 0.2    | 1.3    | 0.8     | 1.4    | 0.9                          |
| DM12             | 64                | **     | 2.3    | ***    | 2      | **     | 0.6    | 0.4    | 0.2    | 0.4    | 0.4    | 0.6     | 0.5    | 8.0                          |
| DM13             | 65                | 0.6    | 21.1c  | 0.7    | **     | 1.1    | 0.6    | 0.5    | 0.3    | 0.2    | 0.3    | 0.6     | 1.6    | 0.7                          |
| CN target        |                   |        |        |        |        |        |        |        |        |        |        |         |        | < 3.9                        |

## Notes:

Date samples collected 28/08/2024.

Date data received 04/09/2024. Date published 19/09/2024.

All units g/m<sup>2</sup>/month

CN = City of Newcastle

EPL = Environment Protection Licence

DM8 = residential receiver

CN target is based on the NSW EPA Approved Methods for the Modelling and Assessment of Air Pollutants in NSW of 4.0g/m2/month

<sup>\*</sup> Dust gauge stand fallen over, sample not analysed

<sup>\*\*</sup> Dust gauge missing, new gauge established

<sup>\*\*\*</sup>Glass funnel broken, sample not analysed

c = Sample deemed contaminated by organic material. Removed from annual average calculations.