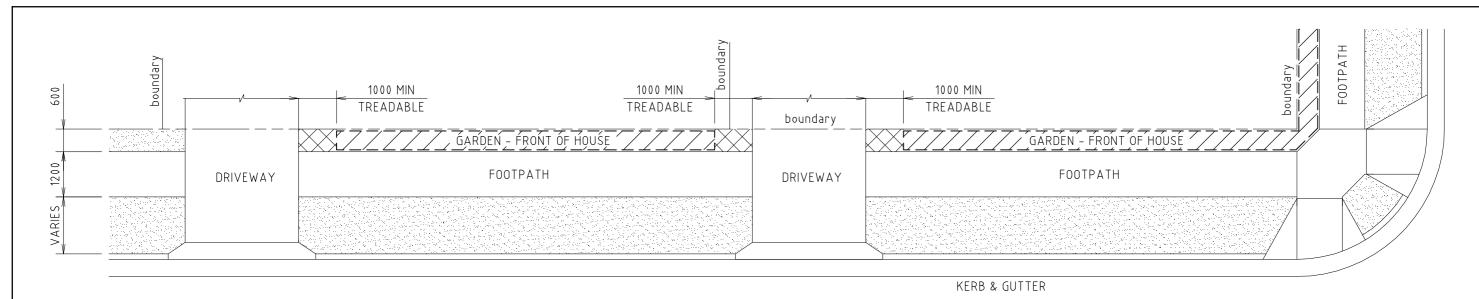

DENOTES EXTENT OF ALLOWABLE ZONE FOR PLANTING OF A FOOTPATH

FRONT OF HOUSE GARDENS
FOOTPATH PLAN

DENOTES EXTENT OF GRASSED FOOTWAY AREA

SCALE 1:100

DENOTES GROUND COVER ONLY - TREADABLE

| FRONT OF HOUSE GARDENS SETOUT TABLE |                |  |  |  |  |
|-------------------------------------|----------------|--|--|--|--|
| ITEM                                | FRONT OF HOUSE |  |  |  |  |
|                                     | MINIMUM (mm)   |  |  |  |  |
| OFFSET                              |                |  |  |  |  |
| DRIVEWAY                            | 10 0 0         |  |  |  |  |
| POWER POLE                          | 300            |  |  |  |  |
| DIMENSIONS                          |                |  |  |  |  |
| WIDTH                               | 300-600        |  |  |  |  |
| LENGTH                              | PROPERTY WIDTH |  |  |  |  |
| HEIGHT                              | 500 MAXIMUM    |  |  |  |  |
| GRADE                               | 1:6 MAXIMUM    |  |  |  |  |
| DIMEN                               | SIONS          |  |  |  |  |
| FIXED MATERIAL                      | FLUSHED EDGING |  |  |  |  |

3. THE VERGE CONTAINS UTILITY ALLOCATIONS AND THESE UTILITIES MAY REQUIRE MAINTENANCE PERIODICALLY. STREET GARDENS MAY BE REMOVED TO ALLOW FOR THESE WORKS.

FRONT OF HOUSE GARDENS MAY BE COMBINED WITH KERBSIDE GARDENS. WHERE THE FOOTPATH IS NOT SEALED (I.E ALL GRASS). ENSURE THAT A PATH OF AT LEAST 1200mm WIDE IS MAINTAINED FOR PEDESTRIAN ACCESS.