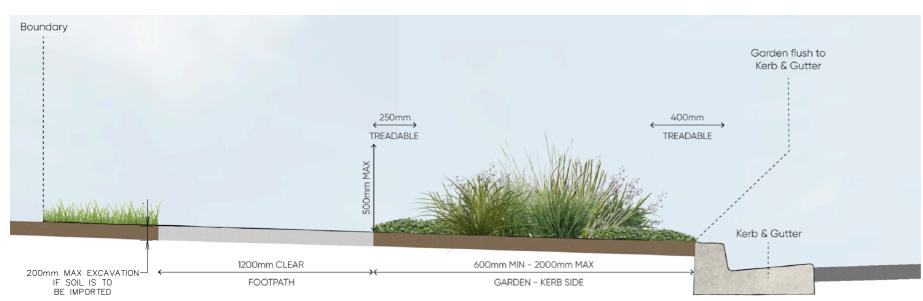

3. THE VERGE CONTAINS UTILITY ALLOCATIONS AND THESE UTILITIES MAY REQUIRE MAINTENANCE PERIODICALLY. STREET GARDENS MAY BE REMOVED TO ALLOW FOR THESE WORKS.

FRONT OF HOUSE GARDENS MAY BE COMBINED WITH KERBSIDE GARDENS. WHERE THE FOOTPATH IS NOT SEALED (I.E ALL GRASS). ENSURE THAT A PATH OF AT LEAST 1200mm WIDE IS MAINTAINED FOR PEDESTRIAN ACCESS.

FOOTPATH PLAN

SCALE 1:100

KERB SIDE GARDENS - FOOTPATH TYPICAL SECTION SCALE N.T.S

| RDENS SETOUT TABLE          |  |
|-----------------------------|--|
| KERBSIDE MINIMUM            |  |
| (mm)                        |  |
| OFFSET                      |  |
| 1000                        |  |
| 300                         |  |
| 500 FROM EDGE OF TREE TRUNK |  |
| 3000                        |  |
| 600                         |  |
| 1200                        |  |
| 1800                        |  |
| MENSIONS                    |  |
| 600-2000                    |  |
| PROPERTY WIDTH              |  |
| 500 MAXIMUM                 |  |
| 1:6 MAXIMUM                 |  |
| ATERIALS                    |  |
| FLUSH EDGING                |  |
|                             |  |