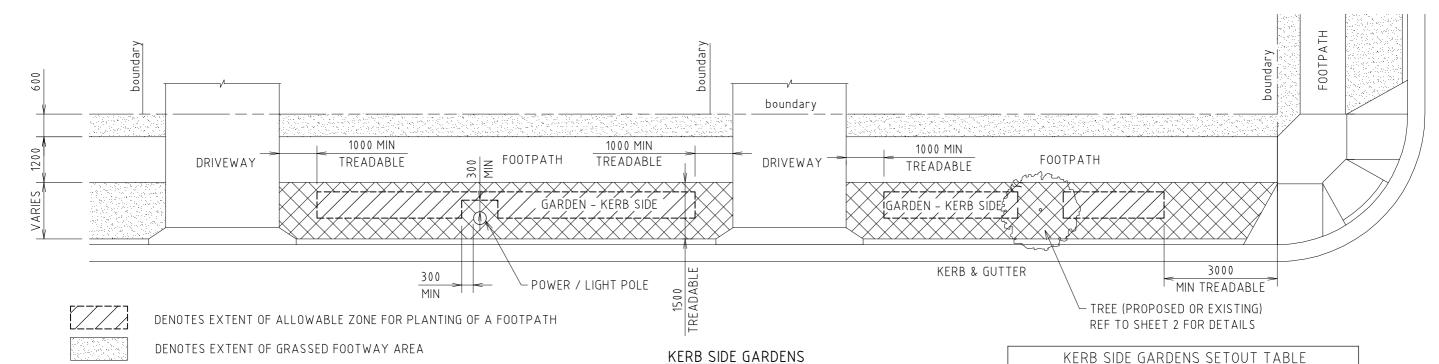

FOOTPATH PLAN

SCALE 1:100

KERB SIDE GARDENS - FOOTPATH TYPICAL SECTION SCALE N.T.S

| RDENS SETOUT TABLE          |  |
|-----------------------------|--|
| KERBSIDE MINIMUM            |  |
| (mm)                        |  |
| OFFSET                      |  |
| 1000                        |  |
| 300                         |  |
| 500 FROM EDGE OF TREE TRUNK |  |
| 3000                        |  |
| 600                         |  |
| 1200                        |  |
| 1800                        |  |
| MENSIONS                    |  |
| 600-2000                    |  |
| PROPERTY WIDTH              |  |
| 500 MAXIMUM                 |  |
| 1:6 MAXIMUM                 |  |
| ATERIALS                    |  |
| FLUSH EDGING                |  |
|                             |  |

3. THE VERGE CONTAINS UTILITY ALLOCATIONS AND THESE UTILITIES MAY REQUIRE MAINTENANCE PERIODICALLY. STREET GARDENS MAY BE REMOVED TO ALLOW FOR THESE WORKS.

FRONT OF HOUSE GARDENS MAY BE COMBINED WITH KERBSIDE GARDENS. WHERE THE FOOTPATH IS NOT SEALED (I.E ALL GRASS). ENSURE THAT A PATH OF AT LEAST 1200mm WIDE IS MAINTAINED FOR PEDESTRIAN ACCESS.