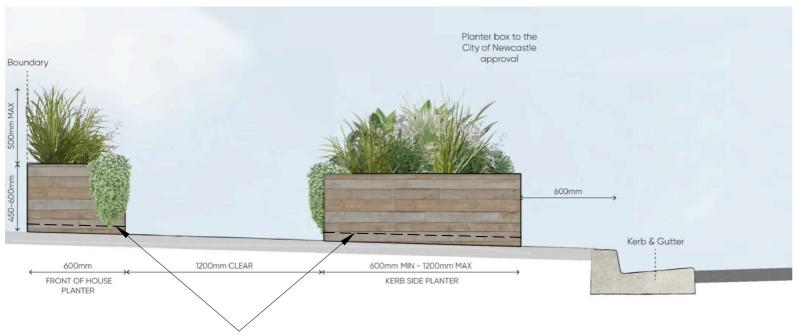

PLANTER BOXES - FOOTPATH TYPICAL SECTION SCALE N.T.S

| PLANTER BOXES SETOUT TABLE |                                                                                    |  |  |  |  |
|----------------------------|------------------------------------------------------------------------------------|--|--|--|--|
| ITEM                       | PLANTER BOX<br>MINIMUM (mm)                                                        |  |  |  |  |
| OFFSET                     |                                                                                    |  |  |  |  |
| DRIVEWAY                   | 1000                                                                               |  |  |  |  |
| TREE                       | 1000                                                                               |  |  |  |  |
| POWER POLE                 | 300                                                                                |  |  |  |  |
| STREET CORNER              | 3000                                                                               |  |  |  |  |
| FACE OF KERB               | 600                                                                                |  |  |  |  |
| FOOTPATH                   | 1200                                                                               |  |  |  |  |
| PROPERTY                   | 1800                                                                               |  |  |  |  |
|                            | DIMENSIONS                                                                         |  |  |  |  |
| WIDTH                      | 600-1200                                                                           |  |  |  |  |
| LENGTH                     | 600-2400                                                                           |  |  |  |  |
| HEIGHT                     | 450 TO 600 + 500 MAX                                                               |  |  |  |  |
| GRADE                      | 1:6 MAXIMUM                                                                        |  |  |  |  |
|                            | MATERIALS                                                                          |  |  |  |  |
| FIXED MATERIAL             |                                                                                    |  |  |  |  |
| CONSTRUCTION MATERIAL      | COLOURBOND STEEL,<br>TIMBER, PLASTIC                                               |  |  |  |  |
| CAN'T HAVE                 | SHARP EDGES, PROTRUDING FIXTURES (INTERNAL AND EXTERNAL), CONCRETE, TREATED TIMBER |  |  |  |  |