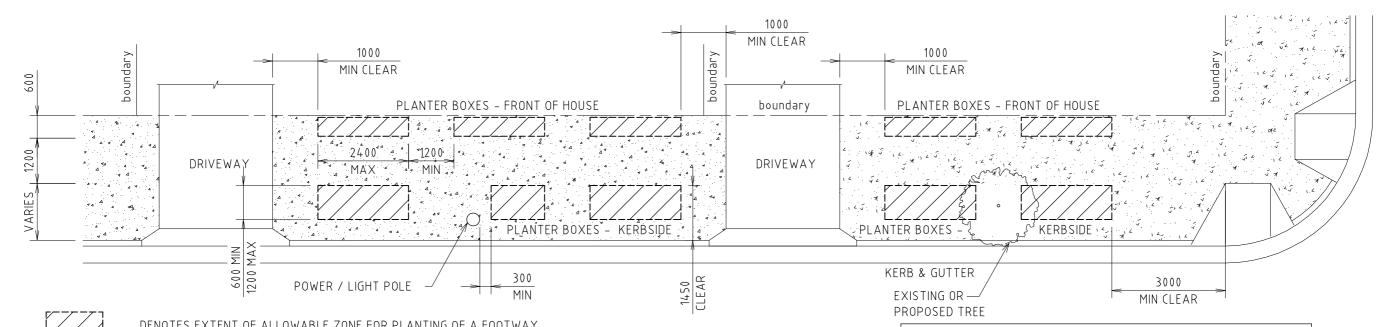

*ii* , a

DENOTES EXTENT OF ALLOWABLE ZONE FOR PLANTING OF A FOOTWAY

DENOTES EXTENT OF SEALED FOOTWAY AREA

PLANTER BOXES FOOTPATH PLAN SCALE 1:100

PLANTER BOXES TO BE INSTALLED ABOVE EXISTING GROUND LEVEL. PLANTER BOX DRAINAGE SHALL BE DIRECTED TO THE KERB AND GUTTER BUT NOT ACROSS FOOTPATH SURFACE. PLANTER BOX SHOULD BE SELF-WICKING.

PLANTER BOXES - FOOTPATH TYPICAL SECTION SCALE N.T.S

| PLANTER BOXES SETOUT TABLE |                                                                                    |  |  |  |  |
|----------------------------|------------------------------------------------------------------------------------|--|--|--|--|
| ITEM                       | PLANTER BOX<br>MINIMUM (mm)                                                        |  |  |  |  |
| OFFSET                     |                                                                                    |  |  |  |  |
| DRIVEWAY                   | 1000                                                                               |  |  |  |  |
| TREE                       | 1000                                                                               |  |  |  |  |
| POWER POLE                 | 300                                                                                |  |  |  |  |
| STREET CORNER              | 3000                                                                               |  |  |  |  |
| FACE OF KERB               | 600                                                                                |  |  |  |  |
| FOOTPATH                   | 1200                                                                               |  |  |  |  |
| PROPERTY                   | 1800                                                                               |  |  |  |  |
|                            | DIMENSIONS                                                                         |  |  |  |  |
| WIDTH                      | 600-1200                                                                           |  |  |  |  |
| LENGTH                     | 600-2400                                                                           |  |  |  |  |
| HEIGHT                     | 450 TO 600 + 500 MAX                                                               |  |  |  |  |
| GRADE                      | 1:6 MAXIMUM                                                                        |  |  |  |  |
|                            | MATERIALS                                                                          |  |  |  |  |
| FIXED MATERIAL             |                                                                                    |  |  |  |  |
| CONSTRUCTION MATERIAL      | COLOURBOND STEEL,<br>TIMBER, PLASTIC                                               |  |  |  |  |
| CAN'T HAVE                 | SHARP EDGES, PROTRUDING FIXTURES (INTERNAL AND EXTERNAL), CONCRETE, TREATED TIMBER |  |  |  |  |