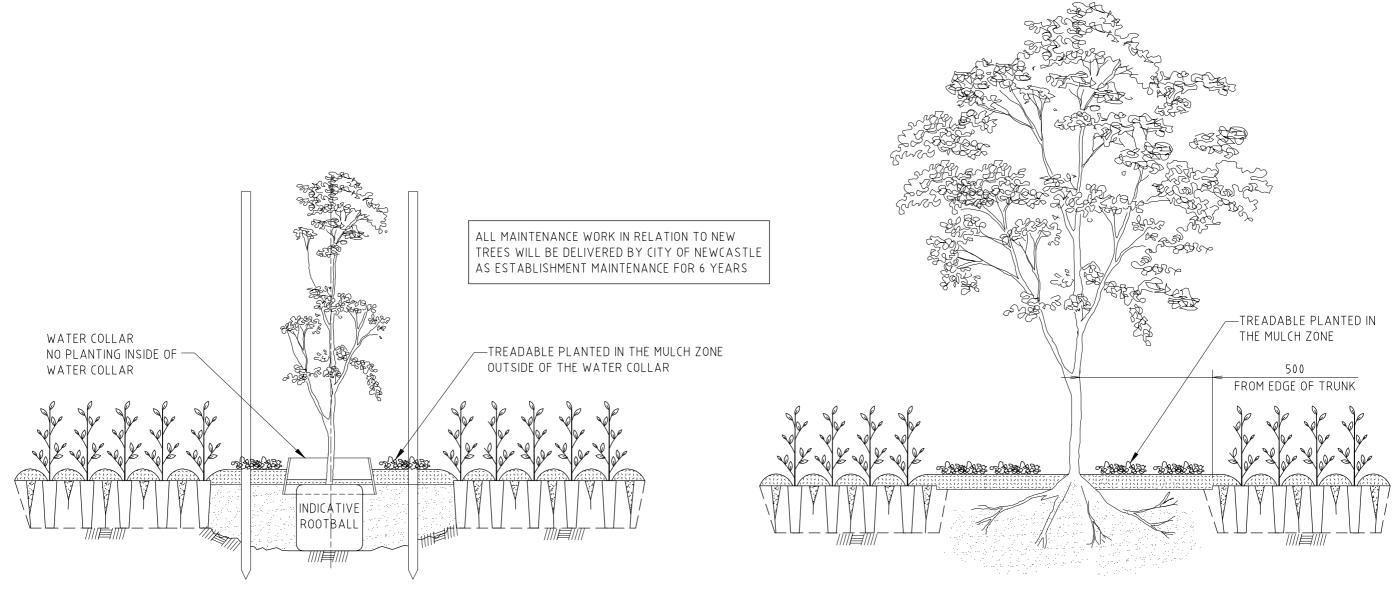

NEW TREE PLANTING - LONG SECTION SCALE 1:20

1. IF THE VERGE CONTAINS A TREE PLANTING VACANCY, THEN CN MAY REQUIRE THE EXCAVATION OF THE STREET GARDEN TO INSTALL A NEW STREET GARDEN.

2.NON-MECHANICAL EXCAVATION ONLY AROUND EXISTING STREET TREES. EXISTING TREE ROOTS TO REMAIN UNDAMAGED WITH BARK INTACT.

EXISTNG TREE PLANTING - LONG SECTION SCALE 1:20

| 4     | CONSTRUCTION      | 12/10/21 | T.C      |
|-------|-------------------|----------|----------|
| ISSUE | AMENDMENT DETAILS | DATE     | INITIALS |