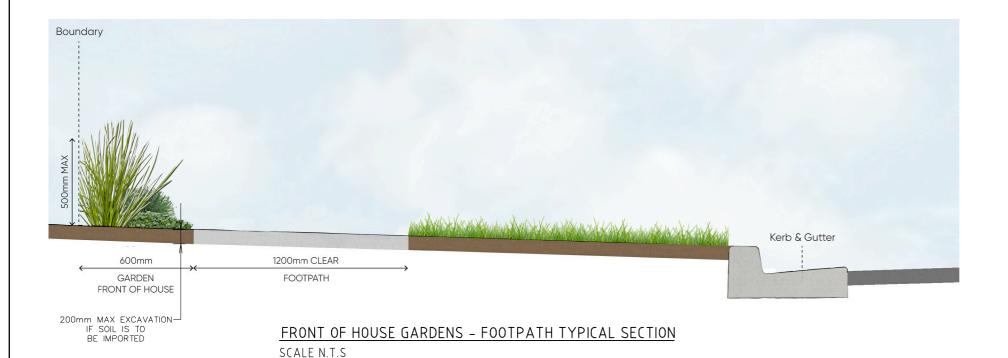

DENOTES EXTENT OF ALLOWABLE ZONE FOR PLANTING OF A FOOTPATH

FRONT OF HOUSE GARDENS
FOOTPATH PLAN

DENOTES EXTENT OF GRASSED FOOTWAY AREA

SCALE 1:100

DENOTES GROUND COVER ONLY - TREADABLE

| FRONT OF HOUSE GARDENS SETOUT TABLE |                |  |  |  |  |
|-------------------------------------|----------------|--|--|--|--|
| ITEM                                | FRONT OF HOUSE |  |  |  |  |
|                                     | MINIMUM (mm)   |  |  |  |  |
| OFFSET                              |                |  |  |  |  |
| DRIVEWAY                            | 10 0 0         |  |  |  |  |
| POWER POLE                          | 300            |  |  |  |  |
| DIMENSIONS                          |                |  |  |  |  |
| WIDTH                               | 300-600        |  |  |  |  |
| LENGTH                              | PROPERTY WIDTH |  |  |  |  |
| HEIGHT                              | 500 MAXIMUM    |  |  |  |  |
| GRADE                               | 1:6 MAXIMUM    |  |  |  |  |
| DIMEN                               | SIONS          |  |  |  |  |
| FIXED MATERIAL                      | FLUSHED EDGING |  |  |  |  |

3. THE VERGE CONTAINS UTILITY ALLOCATIONS AND THESE UTILITIES MAY REQUIRE MAINTENANCE PERIODICALLY. STREET GARDENS MAY BE REMOVED TO ALLOW FOR THESE WORKS.

FRONT OF HOUSE GARDENS MAY BE COMBINED WITH KERBSIDE GARDENS. WHERE THE FOOTPATH IS NOT SEALED (I.E ALL GRASS). ENSURE THAT A PATH OF AT LEAST 1200mm WIDE IS MAINTAINED FOR PEDESTRIAN ACCESS.