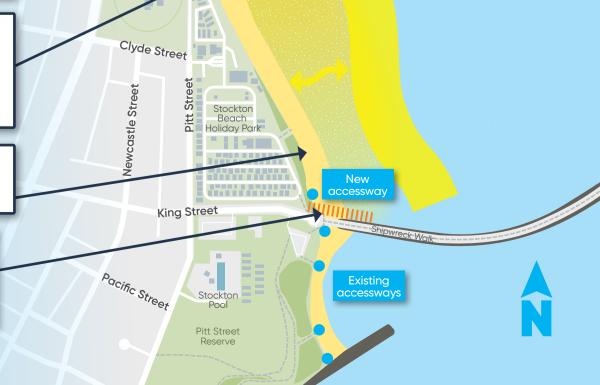

#### Front of Lexie's Café

- Emergency sandbags are located on the seaward side of Lexie's Cafe.
- A new structure to protect the area until mass sand nourishment is delivered will be designed to integrate into adjacent works.
- Until this structure is delivered we will continue to monitor and renew the existing sandbags as needed.

### Sand scraping

• When weather allows, we undertake sand scraping activities in areas like this to increase dune resilience by accelerating the natural movement of sand.

### Stockton breakwater - Repair works

• We have now completed work to repair damage from erosion events and reinstate access for the community including a new accessway to South Stockton Beach. Work will commence on revegetation of the site and improved pedestrian access in early 2024.