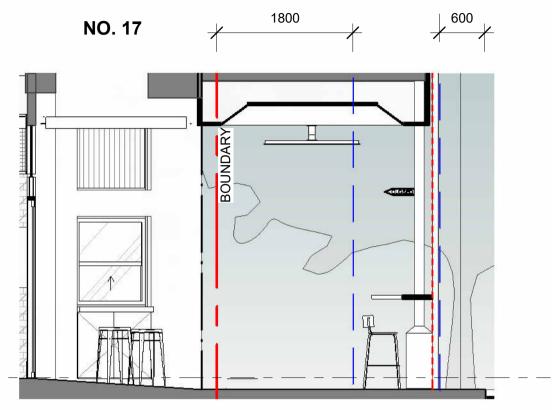

#### **Exhibition**

An outdoor trading application for the abovenamed business is proposed as outlined below.

| Proposed Operating hours                                | Monday Tuesday Wednesday Thursday Friday Saturday Sunday | N/A<br>N/A<br>12PM - 10PM<br>12PM - 10PM<br>12PM - 10PM<br>12PM - 10PM<br>12PM - 10PM |
|---------------------------------------------------------|----------------------------------------------------------|---------------------------------------------------------------------------------------|
| Location                                                | Footpath on                                              | Beaumont Street                                                                       |
| Number of patrons permitted within outdoor trading area | 24.00                                                    |                                                                                       |