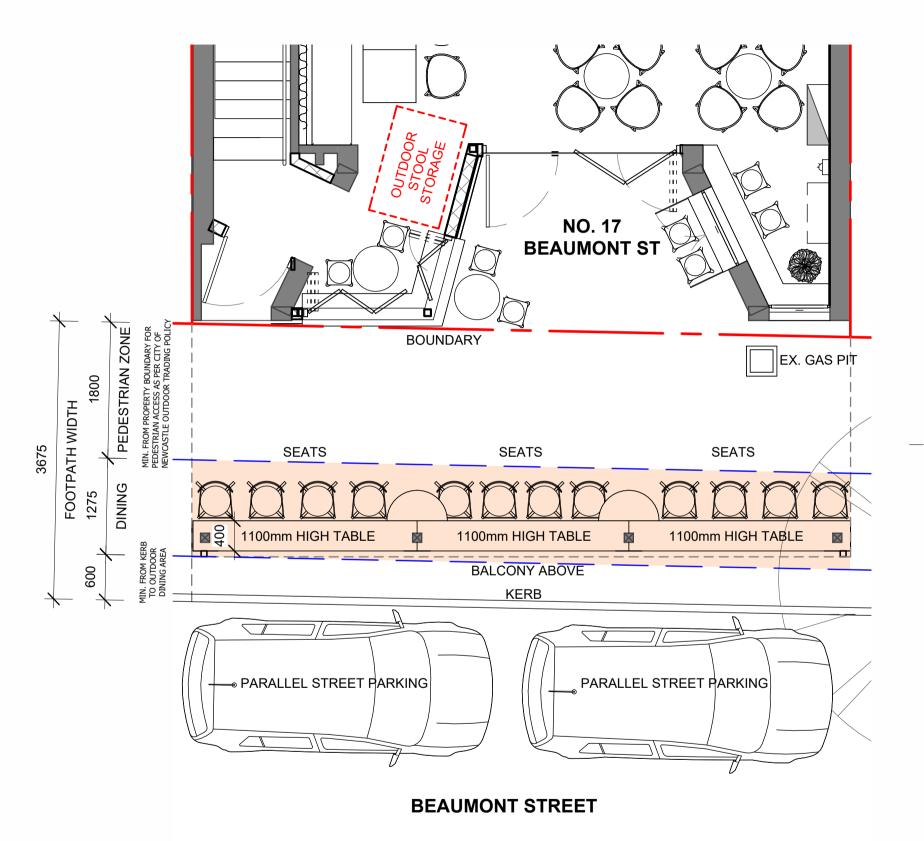

#### **Exhibition**

An outdoor trading application for the abovenamed business is proposed as outlined below.

| Proposed Operating hours                                | Monday Tuesday Wednesday Thursday Friday Saturday Sunday | N/A<br>N/A<br>12PM - 10PM<br>12PM - 10PM<br>12PM - 10PM<br>12PM - 10PM<br>12PM - 10PM |
|---------------------------------------------------------|----------------------------------------------------------|---------------------------------------------------------------------------------------|
| Location                                                | Footpath on                                              | Beaumont Street                                                                       |
| Number of patrons permitted within outdoor trading area | 24.00                                                    |                                                                                       |