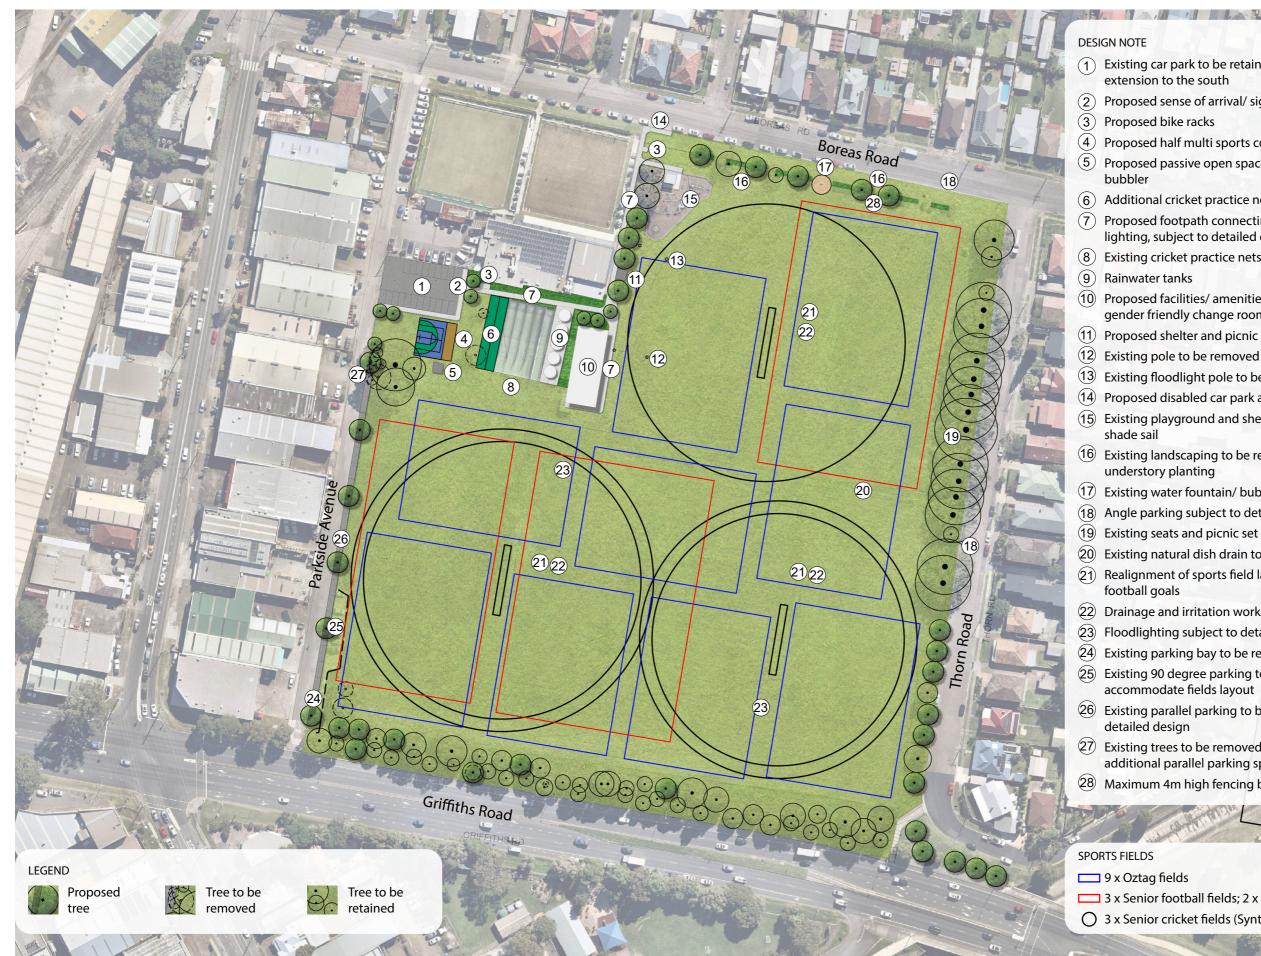

## SMITH PARK MASTERPLAN **Concept Masterplan**

February 2024

Page 3

- (1) Existing car park to be retained and upgraded with potential extension to the south
- (2) Proposed sense of arrival/ signage with feature trees

- (4) Proposed half multi sports court
- (5) Proposed passive open space including picnic set, shelter and
- (6) Additional cricket practice nets
- (7) Proposed footpath connecting car park to different areas with lighting, subject to detailed design
- (8) Existing cricket practice nets to be retained
- (10) Proposed facilities/ amenities building including accessible toilets, gender friendly change rooms, canteen and storage
- (11) Proposed shelter and picnic set
- (13) Existing floodlight pole to be relocated approx. 11m to the west
- (14) Proposed disabled car park and accessible path
- (15) Existing playground and shelter to be retained with proposed
- (16) Existing landscaping to be redesigned with additional trees and
- (17) Existing water fountain/ bubbler to be retained
- (18) Angle parking subject to detail design
- (19) Existing seats and picnic set to be replaced
- (20) Existing natural dish drain to be removed
- (21) Realignment of sports field layout including space for portable
- 22 Drainage and irritation works to all fields
- 23 Floodlighting subject to detailed design
- (24) Existing parking bay to be replaced by parallel parking
- 25) Existing 90 degree parking to be replaced by parallel parking to accommodate fields layout
- 26 Existing parallel parking to be retained and line marked subject to
- (27) Existing trees to be removed/ replaced where required for additional parallel parking spaces
- (28) Maximum 4m high fencing behind the goals

3 x Senior football fields; 2 x football half field O 3 x Senior cricket fields (Synthetic)

1:1500 @A3

30

45

75m

| SÞ | OR | 219 | FI | FI | DS  |
|----|----|-----|----|----|-----|
| Эг | Un | 13  | ГІ | ᄃᄃ | US. |