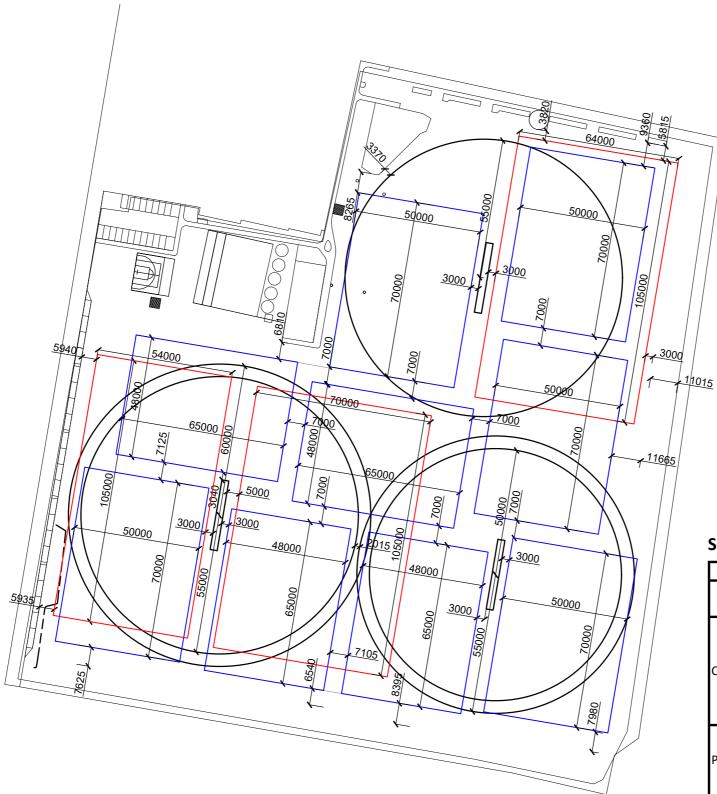

1:1500 @A3

0

15 30 45

75m

|          | Oz tag     |               | Football   |               | Cricket                   |               |  |
|----------|------------|---------------|------------|---------------|---------------------------|---------------|--|
|          | Dimensions | No.<br>Fields | Dimensions | No.<br>Fields | Dimensions                | No.<br>Fields |  |
| Current  | 64m x 50m  | 3             | 105m x 53m | 1             | 60m                       | 1             |  |
|          | 61m x 44m  | 1             | 105m x 68m | 1             | 53m                       | 1             |  |
|          | 66m x 49m  | 1             |            |               | 48m (with 3 metre buffer) | 1             |  |
|          | 66m x 48m  | 2             |            |               |                           |               |  |
|          | 70m x 50m  | 1             |            |               |                           |               |  |
|          | 70m x 44m  | 1             |            |               |                           |               |  |
| Proposed | 70m x 50m  | 5             | 105m x 54m | 1             | 60m                       | 1             |  |
|          | 65m x 48m  | 4             | 105m x 64m | 1             | 55m                       | 1             |  |
|          |            |               | 105m x 70m | 1             | 50m                       | 1             |  |
|          |            |               | 70m x 50m  | 2             | *(Or 3 x 55m cocurrently) |               |  |

## SMITH PARK MASTERPLAN Sports Fields Dimensions

February 2024

Page 4