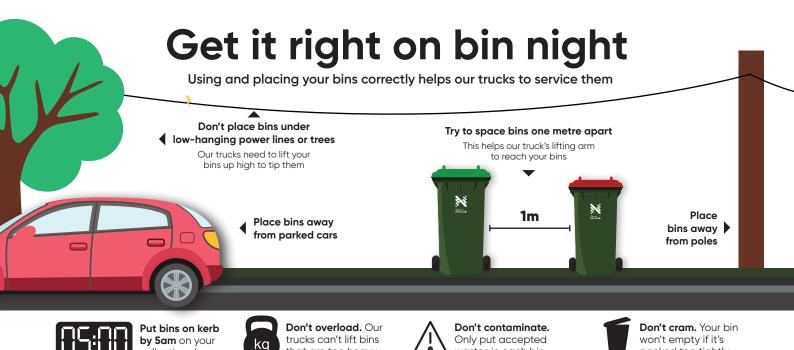

# Keep these items out of your bins

wastes in each bin

that are too heavy

**Some things don't belong in your kerbside bins.** Batteries and vapes can start fires inside our collection trucks or at processing facilities. Syringes and other medical wastes can harm or injure staff. Electronic waste and chemicals—such as paint, coolant and poisons—can impact human health and the environment if not disposed of responsibly. And building wastes, such as bricks and concrete, can make your bin too heavy for our trucks' arms to lift—or cause considerable damage should they find their way into our vehicles.

# Contact us

collection day

packed too tightly