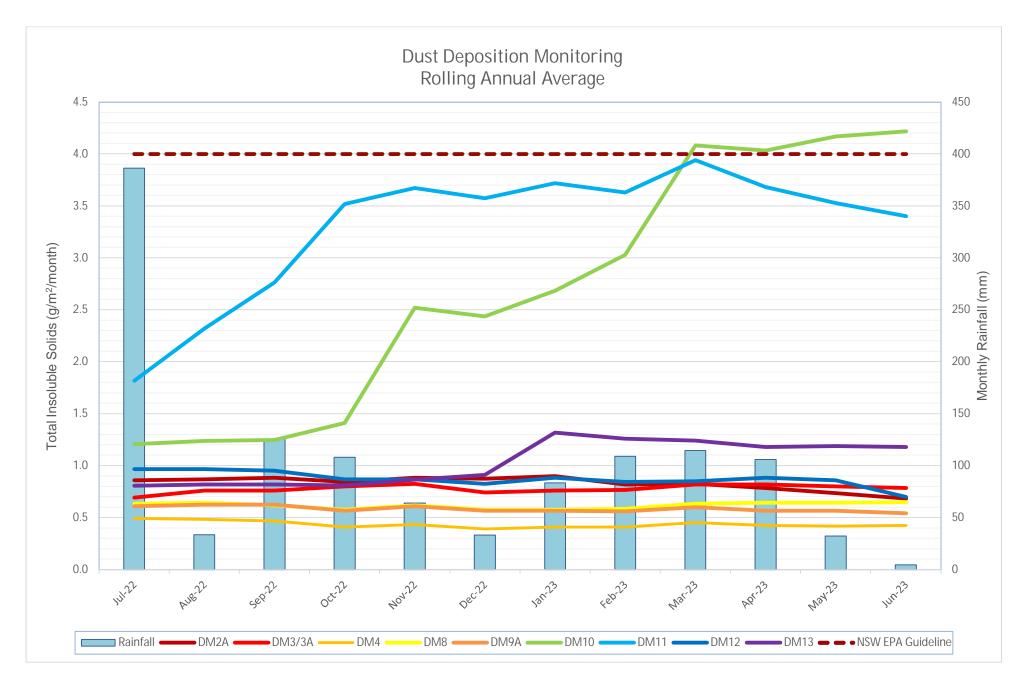

## City of Newcastle - Summerhill Waste Management Centre 141 Minmi Road, Wallsend, NSW

| NCC<br>Identifier | EPL<br>Identifier | Jul-22 | Aug-22 | Sep-22 | Oct-22 | Nov-22 | Dec-22 | Jan-23 | Feb-23 | Mar-23 | Apr-23 | May-23 | Jun-23 | Rolling<br>Annual<br>average |
|-------------------|-------------------|--------|--------|--------|--------|--------|--------|--------|--------|--------|--------|--------|--------|------------------------------|
| DM2A              | 62                | 0.5    | 0.5    | 0.8    | 0.6    | 1.1    | 1.0    | 0.9    | 0.8    | 0.6    | 0.7    | 0.5    | 0.2    | 0.7                          |
| DM3/3A            | 3                 | 1.2    | 1.2    | 0.7    | 1.4    | 1.0    | 0.2    | 0.5    | 0.8    | 0.7    | 0.4    | 0.7    | 0.6    | 0.8                          |
| DM4               | 4                 | 0.7    | 0.3    | 0.2    | 0.4    | 0.8    | 0.2    | 0.4    | 0.6    | 0.6    | 0.4    | 0.2    | 0.3    | 0.4                          |
| DM8               | 8                 | 0.6    | 0.8    | 0.5    | 0.6    | 1.2    | 0.5    | 0.6    | 0.6    | 1.1    | 0.4    | 0.4    | 0.5    | 0.7                          |
| DM9A              | 60                | 0.3    | 0.4    | 0.8    | 0.5    | 1.3    | 0.2    | 0.3    | 0.6    | 1.0    | 0.4    | 0.3    | 0.4    | 0.5                          |
| DM10              | 59                | 1.1    | 1.2    | 1.1    | 3.6    | 13.0   | 0.5    | 3.6    | 5.4    | 13.5   | 3.5    | 2.9    | 1.2    | 4.2                          |
| DM11              | 63                | 2.2    | 6.5    | 7.8    | 12.4   | 3.0    | 0.6    | 2.1    | 0.5    | -      | 1.1    | 0.6    | 0.6    | 3.4                          |
| DM12              | 64                | 1.1    | 0.5    | 0.5    | 0.5    | 1.2    | 0.5    | 1.2    | 0.4    | 1.3    | 0.6    | 0.4    | 0.2    | 0.7                          |
| DM13              | 65                | 1.3    | 0.6    | 0.7    |        | 0.9    |        | 4.4    | 0.3    | 0.4    |        | 1.4    | 0.6    | 1.2                          |
| CN target         |                   |        |        |        |        |        |        |        |        | -      |        |        |        | < 3.9                        |

Notes:

Date samples collected 30/06/2023. Date data received 12/07/2023. Date published 14/07/2023.

All units g/m<sup>2</sup>/month

CN = City of Newcastle

EPL = Environment Protection Licence

DM8 = residential receiver

CN target is based on the NSW EPA Approved Methods for the Modelling and Assessment of Air Pollutants in NSW of 4.0g/m2/month

\* Dust gauge missing upon time of collection and sample not analysed

\*\* Glass funnel broken, sample not analysed

c = Sample deemed contaminated by organic material. Removed from annual average calculations.

A copy of the Environmental Protection Licence can be viewed at: <u>http://app.epa.nsw.gov.au/prpoeoapp/</u>