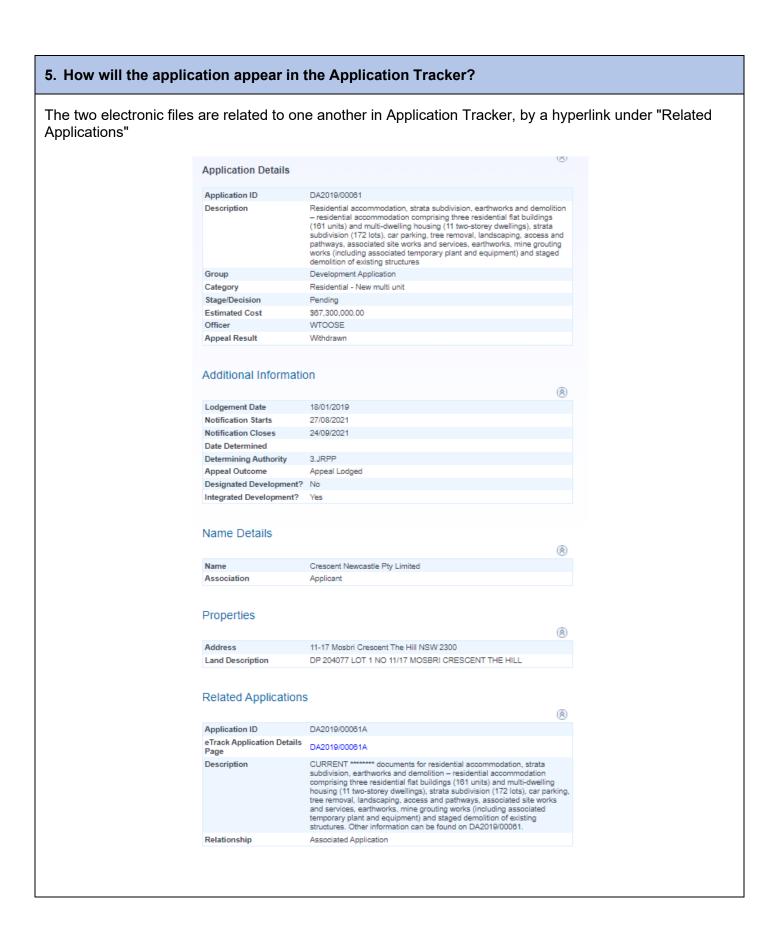

# 7. How can I navigate between DA2019/00061 and DA2019/00061A in Application Tracker?

Under the heading "Related Applications" There will be a hyperlink to the other electronic file. Use this hyperlink to navigate between the files.